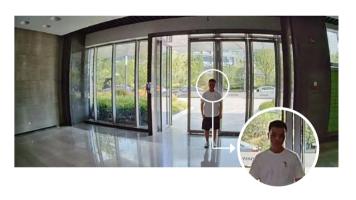

## Motion Detection 2.0 with AcuSense

Motion Detection 2.0 adds a touch of intelligence to conventional motion detection. In version 2.0, Hikvision's AcuSense Technology for precise human and vehicle identification retains the original agility of motion detection while vastly improving its accuracy.

**Focused** 

Concentrate on human and vehicle events

Quick target searches for human or vehicle events

## How is AcuSense different