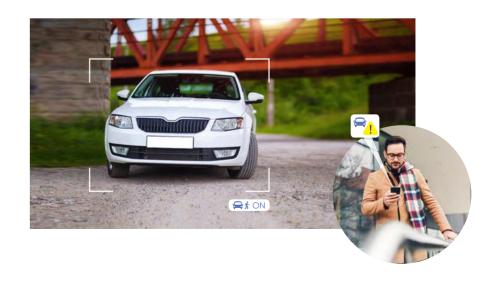

## Motion Detection 2.0 with AcuSense

Motion Detection 2.0 adds a touch of intelligence to conventional motion detection. In version 2.0, Hikvision's AcuSense Technology for precise human and vehicle identification retains the original agility of motion detection while vastly improving its accuracy.

**Focused** 

Concentrate on human and vehicle events

Quick target searches for human or vehicle events

## How is AcuSense different