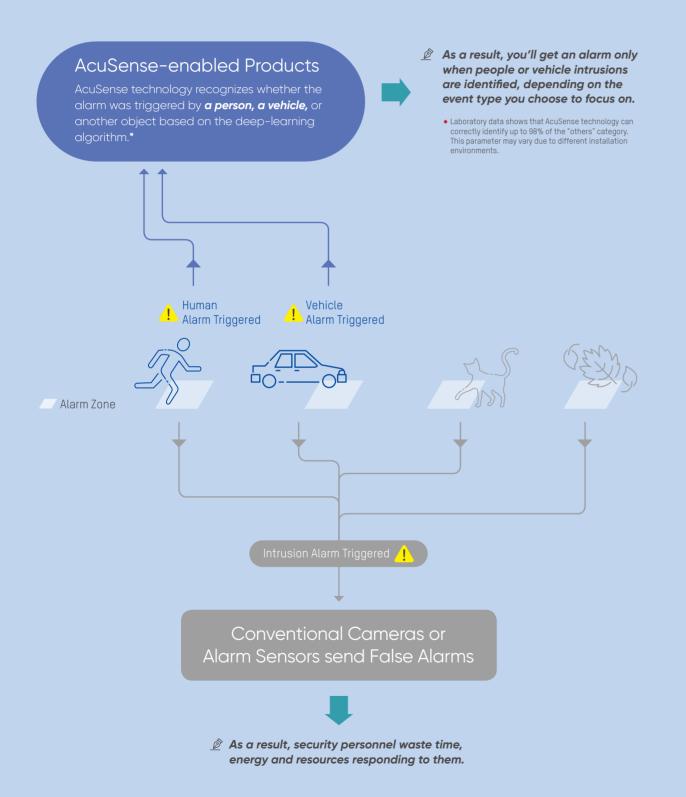

AcuSense Technology

For more information, please visit our Acusense page

## Motion Detection 2.0 with AcuSense

Motion Detection 2.0 adds a touch of intelligence to conventional motion detection. In version 2.0, Hikvision's AcuSense Technology for precise human and vehicle identification retains the original agility of motion detection while vastly improving its accuracy.

**Focused** 

Concentrate on human and vehicle events

Quick target searches for human or vehicle events

## How is AcuSense different