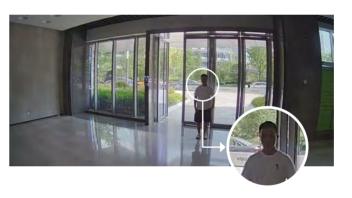

## Motion Detection 2.0 with AcuSense

Motion Detection 2.0 adds a touch of intelligence to conventional motion detection. In version 2.0, Hikvision's AcuSense Technology for precise human and vehicle identification retains the original agility of motion detection while vastly improving its accuracy.

**Focused** 

Concentrate on human and vehicle events

Quick target searches for human or vehicle events

## Ease of Use

The Al-powered human & vehicle identification is ON by default. You can enjoy the convenience of smart features with no extra installation or configuration effort than using a traditional CCTV camera.