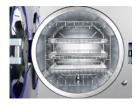

#### FENG 23L TOUCH SCREEN AUTOCLAVE

Redefining The Sterilization Excellence

- → B type fully automatic front-loading autoclave powered by triple vacuum cycle
- → Temperature Selection 121° C / 134° C/ B+
- → Double door lock system for safety
- → 5 Programs for sterilization of all types of instruments Solid/Hollow, Porous/Non-Porous etc.
- → Built-in water quality sensor
- → Bow and Dick test qualified
- → Touch screen contorl panel
- → Big open tank, easy to clean
- → Data storage facility with USB functioning (2000 cycles)
- + Steam generator cleaning program to increase the efficiency of the autoclave
- + Chamber size: 250 mm x 450 mm
- → 9 nos. error codes for self diagnosis
- → Inbuilt USB & printer port with micro printer (optional)
- → Product Size: 594X468X453mm
- → Net Weight: 50Kg
- → Voltage: 230 V 50/60Hz
- + Power: 1800W
- → Water tank capacity: 4.5Ltr.
- → One cycle water consumption: 600ml

#### 23 Ltr Touch Screen B-Type front loading Fully automatic with USB RECORDER

**USB Record Read** 

Six Layer Pot Body Structure

Heat Dissipation Structure

Double Door Lock Protection