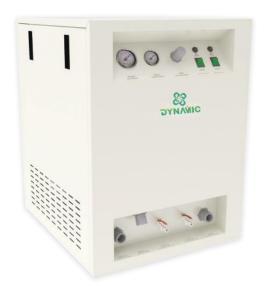

# THE POWER OF TWO IN ONE Compressor Suction System

Dynamic compressor suction system combines air compressor and suction unit, and integrates two different machines into one, which can provide both negative pressure suction function and positive pressure air supply function, which greatly improves the efficiency of diagnosis and treatment.

#### **Key Features:**

- → Achieve a noise-free practice, ensuring patient comfort.
- → Simplify procedures with a single machine for compressor and suction, saving time
- → Maximize clinic space with its compact design
- → Reduce costs with an all-in-one solution for efficiency and savings
- → Enhance mobility for versatile dental services.
- → Available for 1 & 2 dental chairs (with different model)