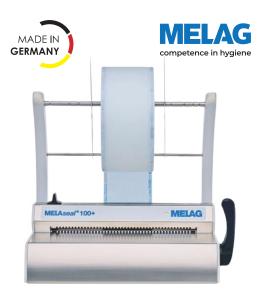

#### MELAseal® 100+

The tried-and-tested concept of MELAseal® 100+ provides a reliable solution for your packaging process. The sealing device combines performance with functionality: Seal transparent sterilization packaging without pause after a pre-heating time of only four minutes. The integrated electronics of the device monitors the sealing temperature and time. The acoustic and visual signal facilitate the evaluation of the seal seam quality. The individually adjustable thermostat permits the flexible use of versatile sterilization packaging. MELAseal® 100+ with a 10 mm seal seam width significantly exceeds the prescribed width of 6 mm required by EN 868-5, thus guaranteeing additional safety

- → Short pre-heating and sealing times guarantee quick sealing processes
- + Compact dimensions take up a minimum amount of space on your worktop
- + Acoustic and visual signals ensure the proper monitoring of the sealing time and temperature
- + Customizable: The lever can be set on the right or left-hand side
- → Maintenance-free operation eliminates service costs