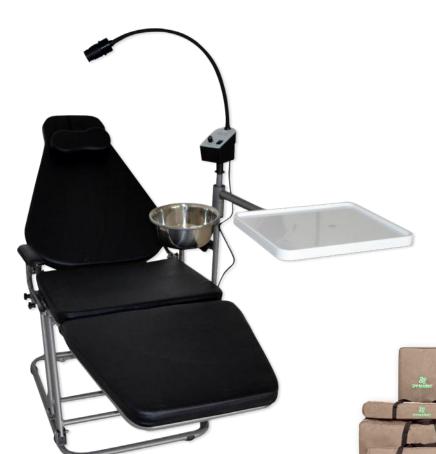

# Portable Dental Chair with Unit & Stool

#### DU32L + DU08 + DU892

#### **PORTABLE DENTAL CHAIR**

- → Light weight and Comfortable with strong padded case
- → Back adjusts from upright to spine position
- → Adjustable seat height 8" 22" and safe for up to 135 kg
- → Folded dimensions: 890X590X550 mm
- → Retractable handle for convenient transportation
- → With LED light, cuspidor & tray together

#### **MOBILE UNIT INCLUDES (BRIEFCASE)**

- → Easily Transported Suitcase with Pull-Out Handle & Wheels
- → 1-Saliva Ejector, 1 Three Way Syringe, 1 Air Rotor Point & 1 Air motor Point
- → 1-Built in Air Compressor
- → Weight 26 Kg
- → Low Volume Evacuation
- → Self-contained Water Supply
- → Self-contained bags to save more space
- **→** Foot Switch
- + Dimensions (mm): 450 X 310 X 680