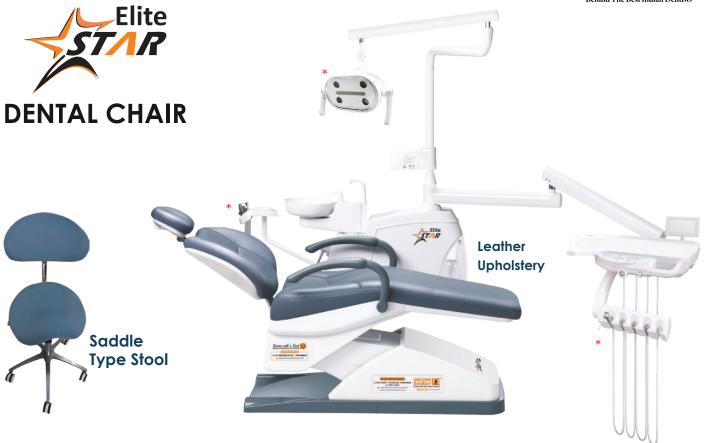

#### SIMPLE, INTUITIVE OPERATION

- → Touch screen display
- The control panel surface, protected by capacitive glass, can be easily disinfected. Quick adjustment of Speed/Power with numerical indication & other signals (bottle, light etc.) Clean button is also available

#### **CONTINENTAL DELIVERY UNIT**

- → 6 Modules with new instruments lockable lever design
- + Each instruments has a retraction system
- → DIGIT TOUCH display to visualize and control the instruments parameters and hygiene devices
- → The lightweight, compact i-MMr Micromotor can be set to reach speeds between 100 and 40,000 rpm
- ★ X-Ray viewer with automatic turn-off
- ★ Removable and autoclavable resting silicon pads\*
- → Moveable instrument tray below the delivery unit

#### **VENUS PLUS L LED**

- + Sensor operated dental light
- → Hermetically sealed front screen
- → 3 axis rotation
- + Light Intensity: 3000-50,000 Lux
- → In-house temp-5000 K
- → Power absorption-10 W

#### **WATER UNIT AND ASSISTANT ARM**

- + High quality ceramic spittoon with programmable water input for spittoon and cup spittoon bowl can be dismantled completely with removable cup & bowl fill unit
- + Assistant instrument table, fitted on articulated arm for 2 suctions and optional instruments
- + Assistant board console integrated with Chair control for easy operations with operating light On/Off button
- ★ Anthos dental stool provided with chair

#### **FOOT CONTROL**

- + Easy control of air and water for running instruments and Activation of rinse (and automatic return) and return-to-zero position programs.
- + Activation and progressive adjustment of instruments speed and sprays by lever control with lateral excursion
- → Joystick to control the main functions (activation of chair movements, switching on of surgical light, micromotor rotation inversion, micromotor memory changeover, optional peristaltic pump activation)