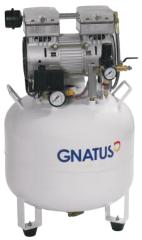

### COMPRESSOR

- → Medical grade Air
- **→** Super Silent
- + Oil free engine
- ★ Air outlet filter
- → Thermal protector against overheating
- + Anti corrosion coating
- → Dryer variants also available\*

**GNATUS 40L** 

| Specification          | 1 HP        | 2 HP        | 3 HP         | 4 HP         | 5 HP          |
|------------------------|-------------|-------------|--------------|--------------|---------------|
| Power (kw)             | 1kw/1HP     | 1.5kw/2HP   | 2.25kw/3HP   | 3kw/4HP      | 3.3kw         |
| Max flow (L/min)       | 152         | 304         | 410          | 547          | 621           |
| 0.5MPa Airflow (L/min) | 78          | 156         | 211          | 281          | 324           |
| Noise dB(A)            | ≤68         | ≤69         | ≤70          | ≤71          | ≤75           |
| Tank (L)               | 40          | 60          | 70           | 100          | 150           |
| Package Dimension (mm) | 450×450×730 | 590×590×920 | 1030×640×880 | 1210x710×920 | 1480×630×1000 |
| Gross Weight (kg)      | 31.5        | 57          | 91           | 127          | 158           |
| For Dental Chair       | 1~2         | 3~4         | 5~6          | 7~8          | 8~9           |

**GNATUS 70L** 