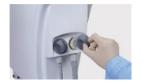

#### SPITTING POSITION SETTING

Press the spitting position button, automatically backrest upward, bowl rinsing start, light turns off; press again, automatically return to working status, backrest backward, bowl rinsing closes, light turns on