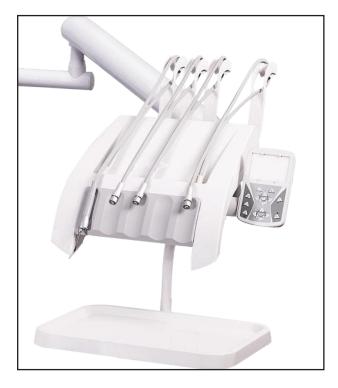

# **\$500**

The most advanced dental chair with user-friendly design, flexibility and robust performance. It provides a reliable & secure treatment offering Dental Professional & Patients an amazing experience.

### **BOSCH**

Dual Bosch motors, from Germany for the smoothest and jerk – free movements, levelling up your treating experience. Also its FACE-LIFT feature i.e. anti-skid rubberized base covered by ABS engineering plastic provides stability and firmness to the dental chair.

#### **MOVABLE SPITTOON & WATER UNIT**

- → 60° rotatable water unit,
- → 180° rotatable cup holder & proximity sensor

#### **OVERHEAD DELIVERY UNIT**

- **→** 3 Air Rotor Points
- → One 3 way syringe
- → Removable & Autoclavable silicon pads
- → Option for inbuilt scaler
- → Water regulating valve on the coupling
- → USA made high quality tubings
- → Rotatable wide instrument tray

#### **CONTROL PANEL**

- → Feather touch control panel with LED X-Ray viewer
- → 4 customizable programs
- → 3 Prefixed programs Spitting, Last working & Zero position
- → Dedicated switches for bowl rinsing & cup filling
- → Chair up & down, backrest toe-and fro movement control switches

#### **3X2 LED DENTAL LIGHT WITH PROXIMITY SENSOR**

- → Equipped with 5 LEDs: 3 white LEDs + 2 amber LEDs
- → Four intensity levels:

White light: 15,000, 25,000 and 35,000 LUX

Amber light: 6,500 LUX

#### **BIO SYSTEM**

- → Disinfection system for tubings
- → Cleaning of tubings through liquid bactericide
- → Prevents cross contamination

#### MULTI FUNCTIONAL FOOT CONTROL

An Integrated foot control on the base for aseptic hands-free operation, chair operations i.e. programs, light control, emergency switch, Chair movements etc are available on the foot control itself. A Traditional pressing type of foot control with Chip Air & Chip Water functions also available.

#### **ANTI CRUSHING SYSTEM**

Anti-Crushing System provides the assurance of safety of the objects placed on the base by preventing damage or breakage during downward movement of the chair.

#### TRENDELENBURG POSITION

It is useful for emergency management of the patient during critical situations like syncope. It can be possible due to synchronized movement of the dental chair.

**EASY FIX SYSTEM** 

It has Easy Fix System for effortless cleaning of the dental chair.

#### **DOUBLE ARTICULATED HEADREST**

Double Articulated Headrest that can be adjustable easily for Handicapped and pediatric patients.