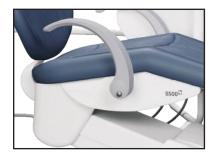

#### **MOVABLE SPITTOON & WATER UNIT**

- → 60° rotatable water unit,
- → 180° rotatable cup holder & proximity sensor

#### **ANTI CRUSHING SYSTEM**

Anti-Crushing System provides the assurance of safety of the objects placed on the base by preventing damage or breakage during downward movement of the chair.