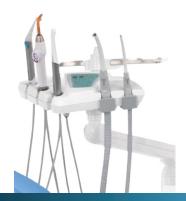

#### **CONTINENTAL DELIVERY UNIT**

- + It houses up to 6 instruments (6th instrument as option for integrated camera or curing light)
  -Disinfectable and removable instruments house
- → Module with induction MICROMOTOR i-MMs, with integrated spray, revolutions 100-40,000 rpm/torque 5.3 Ncm
- → Anti-retraction system for the sprays of instruments (O.D.R. system) -Automatic Chip Air
- → Independent spray regulation for each instrument
- 3 operating modes for i-MMs micromotor (Conservative/ Endodontics/Dental implant surgery) and 7 setting options for each working mode
- → Timer activation and management setting of personalized programs for chair and instruments for 4 different operators
- Peristaltic pump (Optional) allows sterile irrigation liquid to be used during oral surgery or implant operation, accurate flow rate (35-100 ml/min) can be controlled through touch screen display.
- → FOU light in Micromotor (Optional)

#### **CONTINENTAL DELIVERY UNIT**

- → 6 Modules with new instruments lockable lever design
- + Each instruments has a retraction system
- → DIGIT TOUCH display to visualize and control the instruments parameters and hygiene devices
- → The lightweight, compact i-MMr Micromotor can be set to reach speeds between 100 and 40,000 rpm
- ★ X-Ray viewer with automatic turn-off
- ★ Removable and autoclavable resting silicon pads\*
- → Moveable instrument tray below the delivery unit