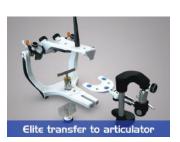

# **A7Plus Articulator**

Robust structure made of aluminum, assuring greater stability. Design that provides greater visibility.

- → Semi-adjustable/Arcon type
- → Fixed intercondylar distance at the average 110mm
- + Curved condylar guide
- → Adjustable condylar guide angle
- + Cental look
- → Motion stabilizer system with silicon joint
- → Pin to support the upper frame at the open position
- → Can be supplied with standard or elite facebow Pin to support the upper frame at the open position
- → Can be supplied with standard or elite facebow

Standard tightening screws

Standard transfer to articulator