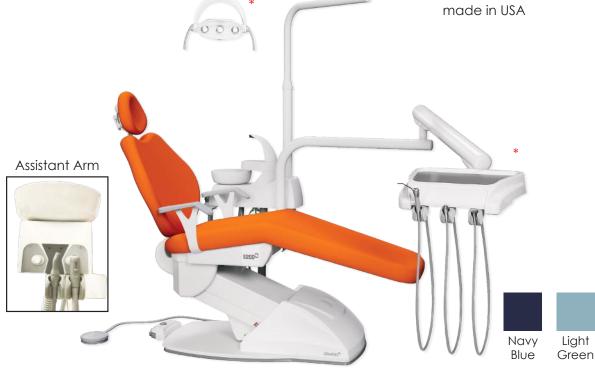

# **\$500**

The most advanced dental chair with user-friendly design, flexibility and robust performance. It provides a reliable & secure treatment offering Dental Professional & Patients an amazing experience.

### **BOSCH**

Dual Bosch motors, from Germany for the smoothest and jerk – free movements, levelling up your treating experience. Also its FACE-LIFT feature i.e. anti-skid rubberized base covered by ABS engineering plastic provides stability and firmness to the dental chair.

#### **MOVABLE SPITTOON & WATER UNIT**

- → 60° rotatable water unit,
- → 180° rotatable cup holder & proximity sensor

#### **OVERHEAD DELIVERY UNIT**

- **→** 3 Air Rotor Points
- → One 3 way syringe
- → Removable & Autoclavable silicon pads
- → Option for inbuilt scaler
- → Water regulating valve on the coupling
- → USA made high quality tubings
- → Rotatable wide instrument tray

#### **CONTROL PANEL**

- → Feather touch control panel with LED X-Ray viewer
- → 4 customizable programs
- → 3 Prefixed programs Spitting, Last working & Zero position
- → Dedicated switches for bowl rinsing & cup filling
- → Chair up & down, backrest toe-and fro movement control switches

#### **3X2 LED DENTAL LIGHT WITH PROXIMITY SENSOR**

- → Equipped with 5 LEDs: 3 white LEDs + 2 amber LEDs
- → Four intensity levels:

White light: 15,000, 25,000 and 35,000 LUX

Amber light: 6,500 LUX

#### **BIO SYSTEM**

- → Disinfection system for tubings
- → Cleaning of tubings through liquid bactericide
- → Prevents cross contamination

#### MULTI FUNCTIONAL FOOT CONTROL

An Integrated foot control on the base for aseptic hands-free operation, chair operations i.e. programs, light control, emergency switch, Chair movements etc are available on the foot control itself. A Traditional pressing type of foot control with Chip Air & Chip Water functions also available.

#### **ANTI CRUSHING SYSTEM**

Anti-Crushing System provides the assurance of safety of the objects placed on the base by preventing damage or breakage during downward movement of the chair.

#### TRENDELENBURG POSITION

It is useful for emergency management of the patient during critical situations like syncope. It can be possible due to synchronized movement of the dental chair.

**EASY FIX SYSTEM** 

It has Easy Fix System for effortless cleaning of the dental chair.

#### **DOUBLE ARTICULATED HEADREST**

Double Articulated Headrest that can be adjustable easily for Handicapped and pediatric patients.

#### **SOFT SOFA UPHOLSTERY**

It comes with a stitched Soft Sofa type leather upholstery with memory foam that provides optimum comfort to the patient for long dental procedures and support to the patient's spinal curvature.

#### **FOLDABLE ARMREST**

It has an excellent feature of "90° movable right arm" to save time for the dentist and increased patient comfort

#### **ASSISTANT ARM**

It has easily accessible and movable assistant arm that is equipped with low vac suction, high vac suction and 3-way syringe, also dedicated switches for Chair up & down movement and backrest to-and-fro movement.

#### **DEBRIS FILTER**

It is located in the body of the water unit connected with suction canulas, easy to clean and access solid debris.

#### SENSOR BASED BOWL RINSING

It has advanced proximity sensor that automatically control the spittoon water when patient moves forward to spit. Electrical activation for tumbler filling allows for easy control of water flow.