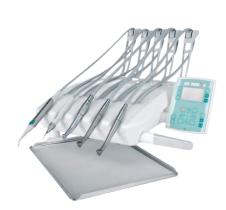

#### **CONTINENTAL DELIVERY UNIT**

- + It houses up to 6 instruments (6th instrument as option for integrated camera or curing light)
  -Disinfectable and removable instruments house
- → Module with induction MICROMOTOR i-MMs, with integrated spray, revolutions 100-40,000 rpm/torque 5.3 Ncm
- → Anti-retraction system for the sprays of instruments (O.D.R. system) -Automatic Chip Air
- → Independent spray regulation for each instrument
- 3 operating modes for i-MMs micromotor (Conservative/ Endodontics/Dental implant surgery) and 7 setting options for each working mode
- → Timer activation and management setting of personalized programs for chair and instruments for 4 different operators
- Peristaltic pump (Optional) allows sterile irrigation liquid to be used during oral surgery or implant operation, accurate flow rate (35-100 ml/min) can be controlled through touch screen display.
- → FOU light in Micromotor (Optional)

#### **CONTINENTAL DELIVERY UNIT**

- → 6 Modules with new instruments lockable lever design
- + Each instruments has a retraction system
- → DIGIT TOUCH display to visualize and control the instruments parameters and hygiene devices
- → The lightweight, compact i-MMr Micromotor can be set to reach speeds between 100 and 40,000 rpm
- ★ X-Ray viewer with automatic turn-off
- ★ Removable and autoclavable resting silicon pads\*
- → Moveable instrument tray below the delivery unit