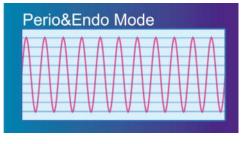

one cutting

Minimally invasive for cutting bone, fast, accurate, stable Accurate, minimally invasive selective cutting

**Safe:** Handpiece & tube are available for autoclave, ensure the sterile environment

**User-friendly control:** Waterproof operation interface, is more suitable for clinical practice

#### New developed design of handpiece:

**Developed internal structure:** New handpiece is more compatible

with tips, and it vibrates and cuts stably

**Strengthened sealing technique:** Enhancing tolerance of high-temperature autoclave, it is with stable quality

#### **Clinical Benefits:**

- → No damage to soft tissue while cutting hard tissue
- → Painless & bloodless
- + Improved bone healing
- → Micrometric bone cutting
- → Multiple applications
- → Versatile bone cutting tips







#### **Applications**

- → Oral Surgey
- → Orthopedic Surgery
- → Maxillofacial Surgery
- → Cosmetic Surgery
- → Neurology Surgery

#### **Technical parameters**

→ Supply Voltage: 220-240V~50Hz/60Hz

→ Frequency: 24kHz~29.5kHz→ Max. Power Absorbed: 100VA

→ Amount Of Water: 25ml/min~100ml/min

→ Main Unit Weight: 3.8kg

→ Dimensions: 330mmx254mmx167mm





#### **ADVANCE PIEZOSURGERY UNIT**

**Surgery-X** 

The Third Generation Woodpecker Piezosurgery

Woodpecker DTE Surgery X,
A Piezosurgery Unit to perform precise
and safe osteotomy procedures

Include 2 Fiber Optic Handpieces & 14 Tips (Basic + Sinus Lift Kit)

- → Selective cutting with no in injury to soft tissue
- → Enhanced precision in bone cutting with a soft tissue-sparing technique
- Micrometric bone cutting for reduced pat