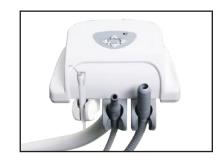

#### **CONTINENTAL DELIVERY UNIT**

- + It houses up to 6 instruments (6th instrument as option for integrated camera or curing light)
  -Disinfectable and removable instruments house
- → Module with induction MICROMOTOR i-MMs, with integrated spray, revolutions 100-40,000 rpm/torque 5.3 Ncm
- → Anti-retraction system for the sprays of instruments (O.D.R. system) -Automatic Chip Air
- → Independent spray regulation for each instrument
- 3 operating modes for i-MMs micromotor (Conservative/ Endodontics/Dental implant surgery) and 7 setting options for each working mode
- → Timer activation and management setting of personalized programs for chair and instruments for 4 different operators
- Peristaltic pump (Optional) allows sterile irrigation liquid to be used during oral surgery or implant operation, accurate flow rate (35-100 ml/min) can be controlled through touch screen display.
- → FOU light in Micromotor (Optional)

#### **CONTINENTAL DELIVERY UNIT**

- → 6 Modules with new instruments lockable lever design
- + Each instruments has a retraction system
- → DIGIT TOUCH display to visualize and control the instruments parameters and hygiene devices
- → The lightweight, compact i-MMr Micromotor can be set to reach speeds between 100 and 40,000 rpm
- ★ X-Ray viewer with automatic turn-off
- ★ Removable and autoclavable resting silicon pads\*
- → Moveable instrument tray below the delivery unit