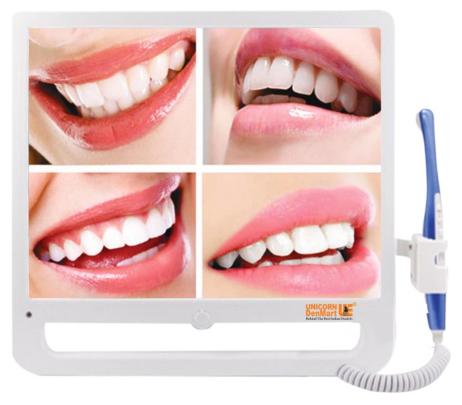

### **SONY CCD INTRA ORAL CAMERA**

# **High Resolution**

12 Mega Pixel Sony CCD

Intraoral Camera with 17" HD Screen

### Illuminate Your Dental Practice with Precision and Magic

#### **Features:**

- → 12 Mega pixel Sony CCD Camera
- → 17" HD Display
- → Image & Video Format: JPG & Mp4
- High-speed image processing technology
- + Ergonomic design for the overall handling experience
- → Length of the monitor -38.5cm
- → The breadth of the monitor -36.5cm
- → Auto Focus
- + 4 x Zoom
- + 1280 x 1024 resolution
- → Six high intensity LED lights
- → Ultimate Patient Safety
- + SD Card Storage

#### **Specifications:**

- → Power Input: AC 100~240 V,50/60Hz
- → Pixels: 12 Mega Pixels
- → Focal Distance: 3-50mm, Auto Focus
- → Image Sensor: ¼ Sony HADCCD
- → Handpiece: 6 pcs of LED Lights
- → Signal system: NTSC/PAL
- → Weight of Handpiece: 50 grams

#### **Advantages:**

- → Enhanced Diagnostics
- ★ Early Detection
- → Visual Progress Tracking
- → Trust and Communication
- → Awareness and Accountability
- ★ Efficient Documentation
- → Precision Diagnosis
- ★ Empowered Decision-Making
- → Transparency and Confidence
- → Motivation for Care
- + Educational Tool