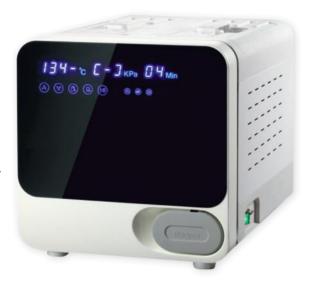

#### FENG 23L TOUCH SCREEN AUTOCLAVE

Redefining The Sterilization Excellence

- → B type fully automatic front-loading autoclave powered by triple vacuum cycle
- → Temperature Selection 121° C / 134° C/ B+
- → Double door lock system for safety
- → 5 Programs for sterilization of all types of instruments Solid/Hollow, Porous/Non-Porous etc.
- → Built-in water quality sensor
- → Bow and Dick test qualified
- → Touch screen contorl panel
- → Big open tank, easy to clean
- → Data storage facility with USB functioning (2000 cycles)
- + Steam generator cleaning program to increase the efficiency of the autoclave
- + Chamber size: 250 mm x 450 mm
- → 9 nos. error codes for self diagnosis
- → Inbuilt USB & printer port with micro printer (optional)
- → Product Size: 594X468X453mm
- → Net Weight: 50Kg
- → Voltage: 230 V 50/60Hz
- + Power: 1800W
- → Water tank capacity: 4.5Ltr.
- → One cycle water consumption: 600ml

#### **Work Mode Chart**

| Cycle Mode                            | Ster. Temp<br>(degree) | Ster. Press<br>(Kpa) | Ster. Time<br>(Min) | Drying Time<br>(Min) | Complete<br>Time (min) |
|---------------------------------------|------------------------|----------------------|---------------------|----------------------|------------------------|
| Unwrapped Cycle                       | 134                    | 210                  | 4                   | 10                   | 35                     |
| Universal B Cycle                     | 134                    | 210                  | 6                   | 15                   | 50                     |
| Rubber & Plastic unwrapped cycle      | 121                    | 110                  | 16                  | 10                   | 45                     |
| Rubber & Plastic wrapped cycle        | 121                    | 110                  | 20                  | 15                   | 60                     |
| 18 min B cycle (Prion)                | 134                    | 210                  | 18                  | 15                   | 60                     |
| Ster. Result Testing Cycle (B&D Test) | -                      | -                    | -                   | -                    | 30                     |
| Vaccum Leackage Testing Cycle         | -                      | -                    | -                   | -                    | 20                     |