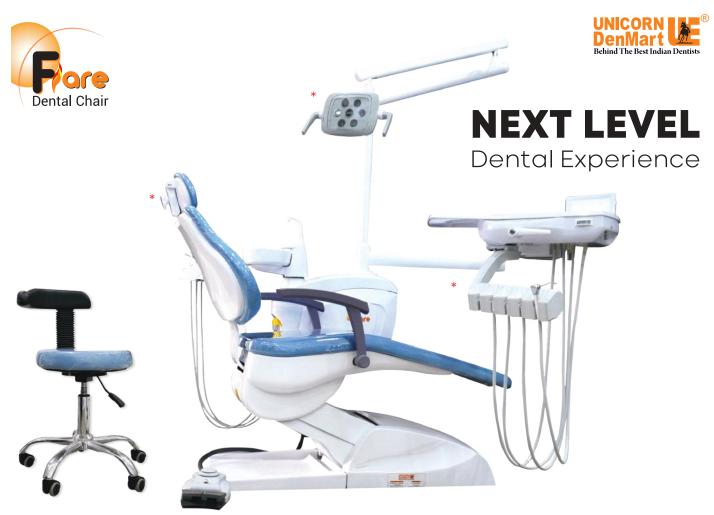

#### **MULTIFUNCTION FOOT PEDAL**

Multi-functional foot pedal with unique fixed metal handle and fashion design, with chair position control, with bowl rinsing and cup filling control

The Flare Dental Chair is a state-of-the-art dental chair designed to provide both dentists and patients with comfort and convenience. It is equipped with advanced features that enable precision positioning and enhance visibility during dental procedures. The chair is designed to cater to the modern dental practice's needs, ensuring efficient workflow and patient satisfaction.

#### **FLARE DENTAL CHAIR**

- → Independent up & down and backrest movement
- → Luxury LED operation Lamp
- → Movable Right arm for easy seating of the patient
- → 2 preset programs for working position & zero position
- → Feather touch control panel on delivery unit
- → Doctor's stool with adjustable height

#### **DELIVERY UNIT COMPONENTS**

- → High speed handpiece connector: 2sets
- → Low speed handpiece connector: 1set
- → 3-way syringe: 1 pcs
- → Operation lamp: 1set
- → Film viewer: 1set
- → Saliva ejector (strong and weak): 1set
- → Automatic cup filler: 1set
- → Movable assistant device: 1set
- → Built-out water purified system: 1set
- → 24V D.C noiseless motor: 1set
- + Sanitary cushion & backrest: 1 set

#### MOVEABLE FOOT CONTROL

- → 1 Pedal for chip air (Blow)
- → Pedal for air
- → 1 Pedal for air & water
- → Round joystick on chair base for chair movement

#### **ASSISTANT ARM**

- → Movable assistant arm
- → 2 suction point for low & medium suction
- + One 3 way syringe

#### **WATER UNIT**

- → Fixed water unit with movable melamine spittoon
- + Cup filler with option for warm & normal water