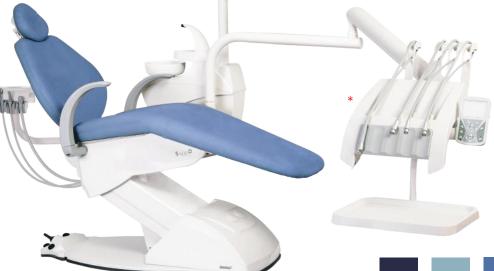

# **\$500**

The most advanced dental chair with user-friendly design, flexibility and robust performance. It provides a reliable & secure treatment offering Dental Professional & Patients an amazing experience.

### **BOSCH**

Dual Bosch motors, from Germany for the smoothest and jerk – free movements, levelling up your treating experience. Also its FACE-LIFT feature i.e. anti-skid rubberized base covered by ABS engineering plastic provides stability and firmness to the dental chair.

#### **MOVABLE SPITTOON & WATER UNIT**

- → 60° rotatable water unit,
- → 180° rotatable cup holder & proximity sensor

#### **OVERHEAD DELIVERY UNIT**

- **→** 3 Air Rotor Points
- → One 3 way syringe
- → Removable & Autoclavable silicon pads
- → Option for inbuilt scaler
- → Water regulating valve on the coupling
- → USA made high quality tubings
- → Rotatable wide instrument tray

#### **CONTROL PANEL**

- → Feather touch control panel with LED X-Ray viewer
- → 4 customizable programs
- → 3 Prefixed programs Spitting, Last working & Zero position
- → Dedicated switches for bowl rinsing & cup filling
- → Chair up & down, backrest toe-and fro movement control switches

#### **3X2 LED DENTAL LIGHT WITH PROXIMITY SENSOR**

- → Equipped with 5 LEDs: 3 white LEDs + 2 amber LEDs
- → Four intensity levels:

White light: 15,000, 25,000 and 35,000 LUX

Amber light: 6,500 LUX