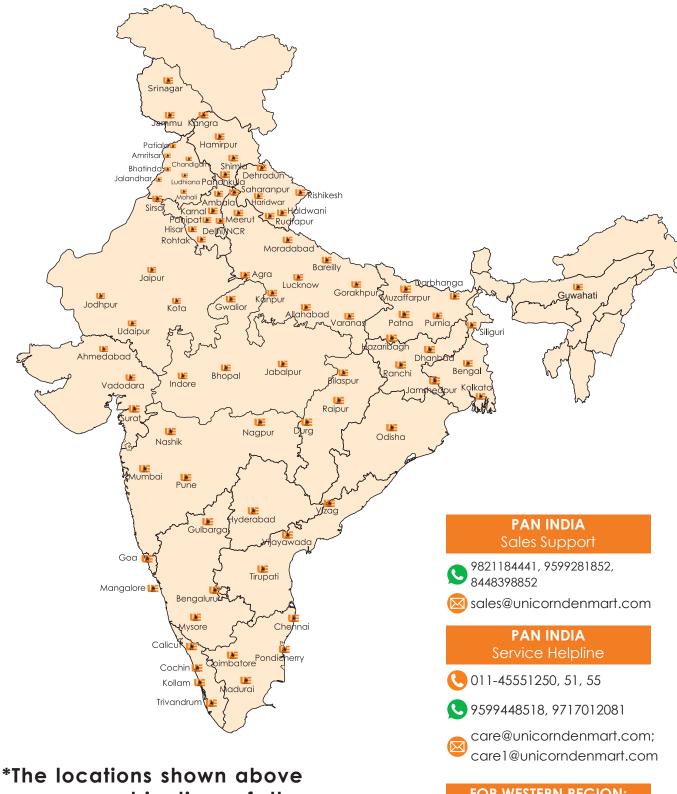

### PAN INDIA PRESENCE

\*The locations shown above are a combination of the offices of Unicorn DenMart and its distributors.

FOR WESTERN REGION: (Maharashtra & Gujarat)