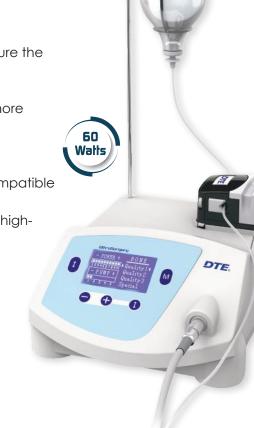

### **UltraSurgery**

The globally reliable expert of bone cutting

Minimally invasive for cutting bone, fast, accurate, stable Accurate, minimally invasive selective cutting

**Safe:** Handpiece & tube are available for autoclave, ensure the sterile environment

**User-friendly control:** Waterproof operation interface, is more suitable for clinical practice

#### New developed design of handpiece:

**Developed internal structure:** New handpiece is more compatible

with tips, and it vibrates and cuts stably

**Strengthened sealing technique:** Enhancing tolerance of high-temperature autoclave, it is with stable quality

#### **Clinical Benefits:**

- → No damage to soft tissue while cutting hard tissue
- → Painless & bloodless
- + Improved bone healing
- → Micrometric bone cutting
- → Multiple applications
- → Versatile bone cutting tips

#### **Applications**

- → Oral Surgey
- → Orthopedic Surgery
- → Maxillofacial Surgery
- → Cosmetic Surgery
- → Neurology Surgery

#### **Technical parameters**

→ Supply Voltage: 220-240V~50Hz/60Hz

→ Frequency: 24kHz~29.5kHz→ Max. Power Absorbed: 100VA

→ Amount Of Water: 25ml/min~100ml/min

→ Main Unit Weight: 3.8kg

→ Dimensions: 330mmx254mmx167mm