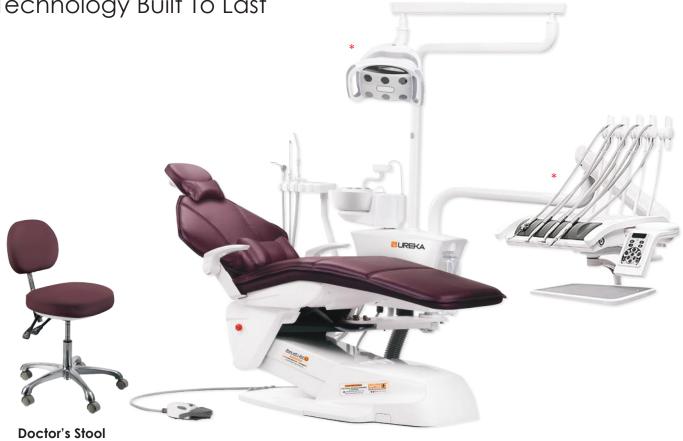

#### **OVERHEAD DELIVERY UNIT**

- **→** 3 Air Rotor Points
- → One 3 way syringe
- → Removable & Autoclavable silicon pads
- → Option for inbuilt scaler
- → Water regulating valve on the coupling
- → USA made high quality tubings
- → Rotatable wide instrument tray

#### **3X2 LED DENTAL LIGHT WITH PROXIMITY SENSOR**

- → Equipped with 5 LEDs: 3 white LEDs + 2 amber LEDs
- → Four intensity levels:

White light: 15,000, 25,000 and 35,000 LUX

Amber light: 6,500 LUX

#### **BIO SYSTEM**

- → Disinfection system for tubings
- → Cleaning of tubings through liquid bactericide
- → Prevents cross contamination