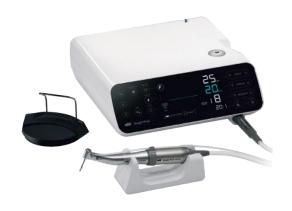

#### **SURGICAL MICROMOTOR**

### Surgic AP2

Wireless Foot Control

#### The Ultimate fusion of precision and simplicity

Designed specifically for oral and implant surgery, Surgic AP2 delivers all the power and performance you will ever need

for these procedures. 80N of torque, together with a wide speed-range of 200-40,000min<sup>-1</sup> offers the flexibility and fast response required for a variety of surgical procedures. The compact console is user-friendly, simple to operate and has been specifically designed for the aseptic threatre environment.

Superb visibility and operability large color LCD panel: Visibility is guaranteed with the large, backlit, high-contrast, LCD panel. The display can be adjusted in 10 brightness levels. The display's intuitive and easy-to-understand icons allow for smooth operation.

→ Wireless foot contorl (FC-84)

→ Power supply: AC 230 V 50 / 60 Hz

→ Max. Pump Output: 75 mL / min

→ Programs: 08

→ Dimensions: W 245 x D 235 x H 90 mm