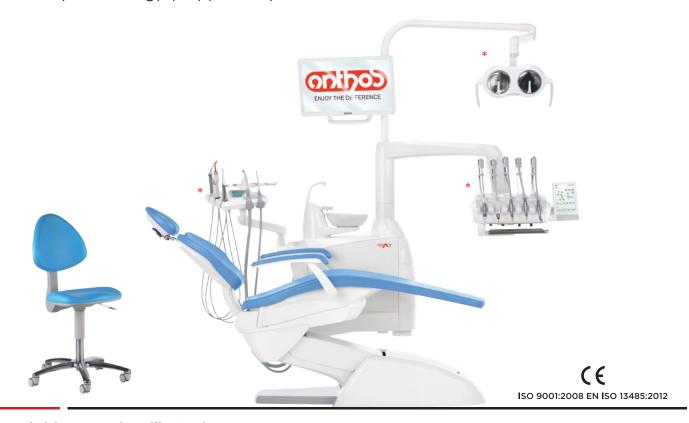

#### **CLASSE A7 PLUS CONTINENTAL INTERNATIONAL**

### expand.

Comfort | Technology | Opportunity

#### The Right Rapport Instils Trust

Patients who feel reassured and at ease are more likely to be on board with the treatment plan. Classe A7 Plus has been designed for dentists who value effective communication and patients who need to feel they're in safe hands. An on-board multimedia system helps the dentist illustrate and contextualise the treatment plan and motivate the patient

- → Aluminum alloy casted chair to prevent rusting
- Extra wide backrest and seat with seamless upholstery for total patient comfort with double articulated headrest
- Integrated Endodontic and implantology mode gives optimize treatment
- → Synchronized movement of seat and backrest
- 4X3 Programmable working positions along with Zero,
   Spitting & last working position
- + Full Touch Screen display gives easy & rapid access with multi-functional programming features
- Digital X-Ray images can be viewed through USB panel (Only with Full Touch Display)
- Auto Reverse, auto forward function & other parameters according to specific treatment

- ◆ Stop vacuum ON/OFF of the suction system through foot control placed in the bottom of the chair
- → Advanced Doctor Console with six instruments applications.
- → Trendelenburg position for dental emergency
- + Safety System on chair base and backrest and assistant side to prevent entrapment
- Chair base can also be used for operating the suctions
- + Advanced Bio-system provides extra safety to the clinical environment along with patients and dentists
- Advanced Anthos connect feature provides real time troubleshooting

#### **CONTINENTAL DELIVERY UNIT**

- + It houses up to 6 instruments (6th instrument as option for integrated camera or curing light)
  -Disinfectable and removable instruments house
- → Module with induction MICROMOTOR i-MMs, with integrated spray, revolutions 100-40,000 rpm/torque 5.3 Ncm
- → Anti-retraction system for the sprays of instruments (O.D.R. system) -Automatic Chip Air
- → Independent spray regulation for each instrument
- 3 operating modes for i-MMs micromotor (Conservative/ Endodontics/Dental implant surgery) and 7 setting options for each working mode
- → Timer activation and management setting of personalized programs for chair and instruments for 4 different operators
- Peristaltic pump (Optional) allows sterile irrigation liquid to be used during oral surgery or implant operation, accurate flow rate (35-100 ml/min) can be controlled through touch screen display.
- → FOU light in Micromotor (Optional)

#### **VENUS LED MCT**

- → Venus LED MCT is a cutting-edge operating light with multiple adjustments. Equipped with a 3-axis joint,
- → Working life of over 50,000 hours

- → The LED light source emits 3 different colour temperatures (Multi Colour Temperature, MCT)
- + Light intensity is adjustable up to 50,000 Lux and can be modulated via the "no touch" sensor
- + Curing Mode modifies light wavelength to prevent pre-polymerisation of the compounds, simultaneously ensuring optimal lighting.
- ◆ Light Colour: All temperature variations from warm to neutral or cool or vice versa - can be activated with ease so the operating area is always lit correctly in keeping with the specific treatment.
- → Optimal light beam efficiency minimises shadows in the oral cavity.

#### **FOOT CONTROL**

- + Easy control of air and water for running instruments and Activation of rinse (and automatic return) and return-to-zero position programs.
- ★ Activation and progressive adjustment of instruments speed and sprays by lever control with lateral excursion
- + Joystick to control the main functions (activation of chair movements, switching on of surgical light, micromotor rotation inversion, micromotor memory changeover, optional peristaltic pump activation)

#### WATER UNIT AND ASSISTANT ARM

- + High quality ceramic spittoon with programmable water input for spittoon and cup
- + Spittoon bowl can be dismantled completely with removable cup & bowl fill unit
- + Assistant instrument table, fitted on articulated arm for 2 suction (Low & High supplied with suction system) and optional instruments.