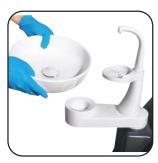

#### WATER UNIT AND ASSISTANT ARM

- + High quality ceramic spittoon with programmable water input for spittoon and cup
- + Spittoon bowl can be dismantled completely with removable cup & bowl fill unit
- + Assistant instrument table, fitted on articulated arm for 2 suction (Low & High supplied with suction system) and optional instruments.

#### **WATER UNIT AND ASSISTANT ARM**

- + High quality ceramic spittoon with programmable water input for spittoon and cup spittoon bowl can be dismantled completely with removable cup & bowl fill unit
- + Assistant instrument table, fitted on articulated arm for 2 suctions and optional instruments
- + Assistant board console integrated with Chair control for easy operations with operating light On/Off button
- ★ Anthos dental stool provided with chair