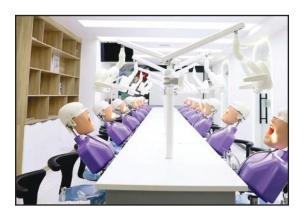

### **DentXpert Dental Simulator**

Precision Dentistry at Your Fingertips

# For 2 Students + Four-Handed Operation

Dual Bench Dental Simulators with training and practice equipment allows the dentist & dental students to work on the simulated patient - Dental Phantom head with the look and feel close to a real patient and real dental procedure, training both their manual dexterity and problem-solving skills. Designed for universities and dental training centres, they feature a modular structure that helps to maximise space by creating self-contained learning stations. They reduce the gap between pre-clinical and clinical education. They provide a complete, ergonomic simulation that simulate lifelike situations, as in a clinical setting.

Single / Dual workbench for dental student clinical training simulation.

A complete system for 1 / 2 students reproducing the dental clinic environment and simulating realistically various clinical treatment procedures.

| ITEMS DETAILS |                                                                                                                 |       |
|---------------|-----------------------------------------------------------------------------------------------------------------|-------|
| 1             | Workbench 1200*700*800mm                                                                                        | 1 Set |
| 2             | LED Lamp                                                                                                        | 2 Set |
| 3             | Phantom With Body-Nissin Type, Silicon mask can add tube, Articulator can open and close. Mouth can open to 5cm | 2 Set |
| 4             | Nissin Type Jaw-Fransaco Type AG4 or AG3, 28 pieces teeth or 32 pieces of teeth are available                   | 2 Set |
| 5             | 3-Way Syringe                                                                                                   | 2 Set |
| 6             | Dentist Stool                                                                                                   | 2 Set |
| 7             | Clean Water Bottle                                                                                              | 2 Set |
| 8             | Waste Water Bottle                                                                                              | 2 Set |
| 9             | Foot Control                                                                                                    | 2 Set |
| 10            | Pneumatic Suction                                                                                               | 2 Set |