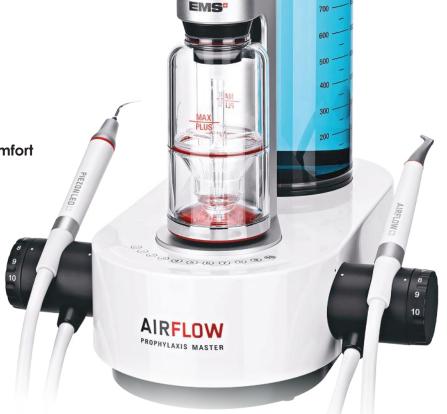

#### AIRFLOW® PROPHYLAXIS MASTER

The EMS Airflow Prophylaxis Master is a high-performance, Swiss-engineered dental prophylaxis device that enables Guided Biofilm Therapy (GBT) through innovative AIRFLOW®, PERIOFLOW®, and PIEZON® technologies. Developed with extensive technical and clinical testing, this device offers versatile applications in biofilm management, dental hygiene, periodontal therapy, and implant maintenance.

#### **Key Features**

+ Advanced AIRFLOW® Technology: Effectively removes biofilm, stains, and early calculus from teeth, implants, and soft tissues.

+ PERIOFLOW® Handpiece: Ideal for deep pockets (4-9mm), designed for biofilm removal around implants and periodontal pockets.

+ PIEZON® LED Handpiece: Ensures minimally invasive treatment for biofilm removal with LED illumination for enhanced visibility, reaching depths of up to 10mm.

+ Integrated Infection Control: NIGHT CLEANER solution, air and water filters, and maintenance accessories for optimal hygiene and infection

+ Wireless BOOST Pedal: Enables hands-free operation, enhancing ergonomics and control.

+ Multiple Application Options: Supports GBT for a variety of cases, from routine hygiene to complex periodontal and implant cases.