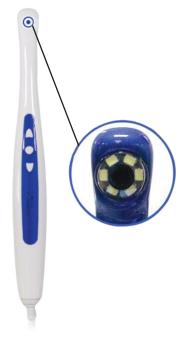

### **SONY CCD INTRA ORAL CAMERA**

# **High Resolution**

12 Mega Pixel Sony CCD

Intraoral Camera with 17" HD Screen

#### **Features:**

- → 12 Mega pixel Sony CCD Camera
- → 17" HD Display
- → Image & Video Format: JPG & Mp4
- High-speed image processing technology
- + Ergonomic design for the overall handling experience
- → Length of the monitor -38.5cm
- → The breadth of the monitor -36.5cm
- → Auto Focus
- + 4 x Zoom
- + 1280 x 1024 resolution
- → Six high intensity LED lights
- → Ultimate Patient Safety
- + SD Card Storage

#### **Specifications:**

- → Power Input: AC 100~240 V,50/60Hz
- → Pixels: 12 Mega Pixels
- → Focal Distance: 3-50mm, Auto Focus
- → Image Sensor: ¼ Sony HADCCD
- → Handpiece: 6 pcs of LED Lights
- → Signal system: NTSC/PAL
- → Weight of Handpiece: 50 grams