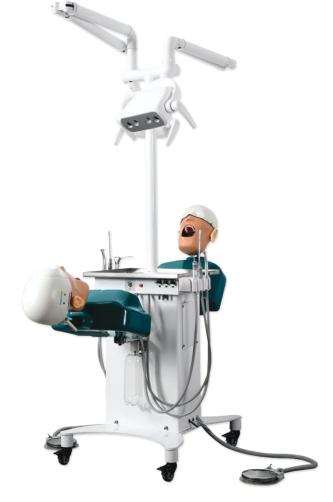

### **DentXpert Dental Simulator**

Precision Dentistry at Your Fingertips

#### For 2 Students

Integrated Dental Simulator allows dental students to work on the simulated patient -Dental Phantom head manikin with the look and feel close to a real patient, training both their manual dexterity and problem-solving skills.

| ITEMS DETAILS |                    |       |
|---------------|--------------------|-------|
| 1             | Body 580*380*800mm | 1 Set |
| 2             | LED Lamp           | 2 Set |
| 3             | Phantom with torso | 2 Set |
| 4             | Dental typodont    | 2 Set |
| 5             | 3-Way Syringe      | 2 Set |
| 6             | Stool              | 2 Set |
| 7             | Clean Water Bottle | 1 Set |
| 8             | Waste Water Bottle | 1 Set |
| 9             | Foot Control       | 2 Set |
| 10            | Pneumatic Suction  | 2 Set |