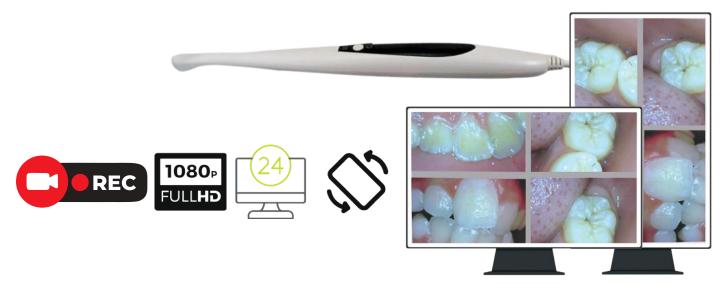

#### **OraCam Wired HD Intraoral Camera**

#### **Features:**

- → Super High-Resolution 12 MP HD CMOS camera
- → High Image Resolution of 1280x720
- → Capable of capturing 720P HD videos up to 15 seconds
- → USB-port connection
- → Built-in 8-piece white LED (5600K)
- → Optical hi-tech anti-dust and anti-fog lens
- → Compatible with imaging software
- → Includes 50 disposable sleeves to prevent cross-contamination