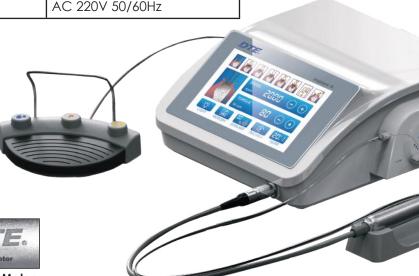

### Implant-X

Master in placing Dental Implants with Stability, Precision & Safety

| Specification                    |                      |  |
|----------------------------------|----------------------|--|
| Rotation Speed Range             | 300-40,000 rpm       |  |
| Motor Torque                     | 6.2 Ncm              |  |
| Torque Range (Gear 20:1)         | 5Ncm-80Ncm           |  |
| Max Pump Output                  | 110ml/min            |  |
| Main Unit Dimensions (L X W X H) | 276mm X 267mm X 10mm |  |
| Motor Dimensions                 | 23.4mm X L91mm       |  |
| Motor Weight                     | 140g                 |  |
| Max. Pump output                 | 110ml/min            |  |
| Power Supply                     | AC 220V 50/60Hz      |  |

**German Bearing** 

DTE.
Swiss motor

**LED Swiss Motor** 

- + Dismantable LED Handpiece with German Bearings: Guarantee performance & durability of contra-angle
- + Perfect Balance: Balance between the weight of contra-angle and motor guarantee & reduces fatigue in complex surgeries
- + Intuitive User Interface: Large 7" colour touch screen easy to clean & maintain
- + Mute Peristaltic Pump: Easy to connect and compatible with disposable water tubings
- + Flexible Multi-Function Foot Pedal: For aseptic operations