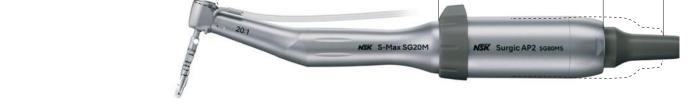

#### **SURGICAL MICROMOTOR**

### Surgic AP2

Wireless Foot Control

#### The Ultimate fusion of precision and simplicity

Designed specifically for oral and implant surgery, Surgic AP2 delivers all the power and performance you will ever need

for these procedures. 80N of torque, together with a wide speed-range of 200-40,000min<sup>-1</sup> offers the flexibility and fast response required for a variety of surgical procedures. The compact console is user-friendly, simple to operate and has been specifically designed for the aseptic threatre environment.

### Surgic Pro2 Optic/Non-Optic

Go Beyond

Surgical micromotor system connecting you with the future.

The internationally acclaimed Surgic Pro surgical micromotor system has evolved into "Surgic Pro2". There are 3 progress points, in operation, safety and wireless extensibility.