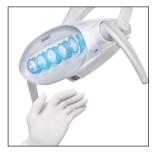

#### **5 LED DENTAL LIGHT WITH PROXIMITY SENSOR**

- → LED lighting technology: ensures energy efficiency and durability
- → Three intensity levels: 25,000, 35,000 and 45,000 LUX

Zero Backache Stool For Doctor Comfort

**CE / EC** ISO 13485:2016 / EN ISO 13485:2016

Dark

Green

- → Double articulated headrest, headlock system with lever
- → Microprocessor controlled single high reliable PCB which controls all chair operations

#### 3 LED DENTAL LIGHT WITH PROXIMITY SENSOR → Convenient proximity sensor enables activation and control of light intensity + 3 intensity levels: 10,000, 20,000 and 30,000 LUX Overhead delivery unit Desert Navv Light Sky Dark Rose Green Blue Green Blue