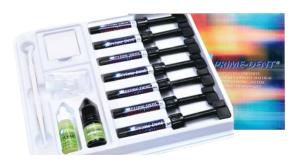

#### PRIME-DENT 7 SYRINGE HYBRID KIT

A light-cured resin-based composite used for all types of cavity preparations. An ideal choice for both anterior and posterior applications. Easy to mold, sculpt and polish to a high luster. Has high compressive strength as well as low shrinkage and resists wear and staining. Radiopaque for easy identifications in radiographs. Incisal (translucent) and dentin (opaque) shades available.