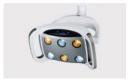

#### **CONTINENTAL DELIVERY UNIT**

- + It houses up to 6 instruments (6th instrument as option for integrated camera or curing light)
  -Disinfectable and removable instruments house
- → Module with induction MICROMOTOR i-MMs, with integrated spray, revolutions 100-40,000 rpm/torque 5.3 Ncm
- → Anti-retraction system for the sprays of instruments (O.D.R. system) -Automatic Chip Air
- → Independent spray regulation for each instrument
- 3 operating modes for i-MMs micromotor (Conservative/ Endodontics/Dental implant surgery) and 7 setting options for each working mode
- → Timer activation and management setting of personalized programs for chair and instruments for 4 different operators
- Peristaltic pump (Optional) allows sterile irrigation liquid to be used during oral surgery or implant operation, accurate flow rate (35-100 ml/min) can be controlled through touch screen display.
- → FOU light in Micromotor (Optional)

#### **VENUS LED MCT**

- → Venus LED MCT is a cutting-edge operating light with multiple adjustments. Equipped with a 3-axis joint,
- → Working life of over 50,000 hours

- → The LED light source emits 3 different colour temperatures (Multi Colour Temperature, MCT)
- + Light intensity is adjustable up to 50,000 Lux and can be modulated via the "no touch" sensor
- + Curing Mode modifies light wavelength to prevent pre-polymerisation of the compounds, simultaneously ensuring optimal lighting.
- ◆ Light Colour: All temperature variations from warm to neutral or cool or vice versa - can be activated with ease so the operating area is always lit correctly in keeping with the specific treatment.
- → Optimal light beam efficiency minimises shadows in the oral cavity.

#### **FOOT CONTROL**

- + Easy control of air and water for running instruments and Activation of rinse (and automatic return) and return-to-zero position programs.
- ★ Activation and progressive adjustment of instruments speed and sprays by lever control with lateral excursion
- + Joystick to control the main functions (activation of chair movements, switching on of surgical light, micromotor rotation inversion, micromotor memory changeover, optional peristaltic pump activation)