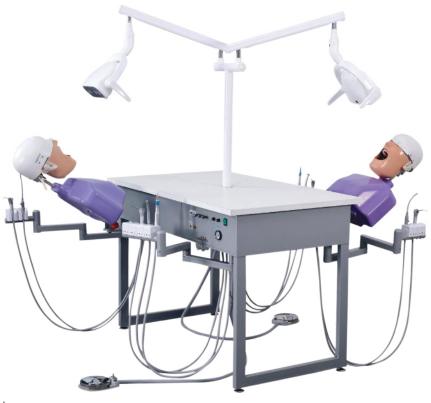

### **DentXpert Dental Simulator**

Precision Dentistry at Your Fingertips

#### For 2 Students

Integrated Dental Simulator allows dental students to work on the simulated patient -Dental Phantom head manikin with the look and feel close to a real patient, training both their manual dexterity and problem-solving skills.

| ITEMS DETAILS |                    |       |
|---------------|--------------------|-------|
| 1             | Body 580*380*800mm | 1 Set |
| 2             | LED Lamp           | 2 Set |
| 3             | Phantom with torso | 2 Set |
| 4             | Dental typodont    | 2 Set |
| 5             | 3-Way Syringe      | 2 Set |
| 6             | Stool              | 2 Set |
| 7             | Clean Water Bottle | 1 Set |
| 8             | Waste Water Bottle | 1 Set |
| 9             | Foot Control       | 2 Set |
| 10            | Pneumatic Suction  | 2 Set |