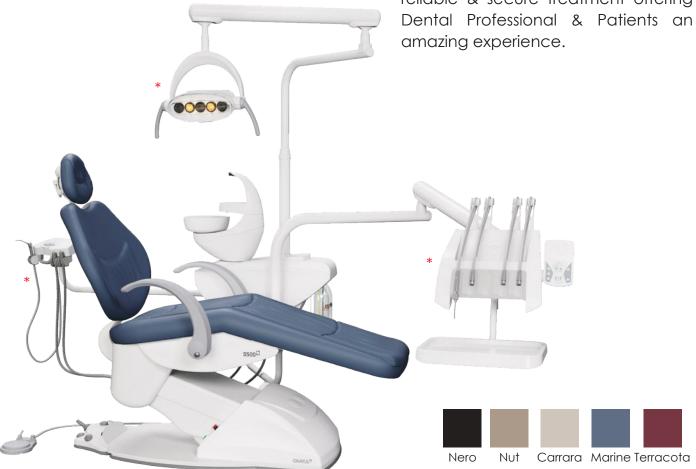

# **\$500**

The most advanced dental chair with user-friendly design, flexibility and robust performance. It provides a reliable & secure treatment offering Dental Professional & Patients an amazing experience.

### **BOSCH**

Dual Bosch motors, from Germany for the smoothest and jerk – free movements, levelling up your treating experience. Also its FACE-LIFT feature i.e. anti-skid rubberized base covered by ABS engineering plastic provides stability and firmness to the dental chair.

#### **MOVABLE SPITTOON & WATER UNIT**

- → 60° rotatable water unit,
- → 180° rotatable cup holder & proximity sensor

#### **OVERHEAD DELIVERY UNIT**

- **→** 3 Air Rotor Points
- → One 3 way syringe
- → Removable & Autoclavable silicon pads
- → Option for inbuilt scaler
- → Water regulating valve on the coupling
- → USA made high quality tubings
- → Rotatable wide instrument tray

#### **CONTROL PANEL**

- → Feather touch control panel with LED X-Ray viewer
- → 4 customizable programs
- → 3 Prefixed programs Spitting, Last working & Zero position
- → Dedicated switches for bowl rinsing & cup filling
- → Chair up & down, backrest toe-and fro movement control switches

#### **3X2 LED DENTAL LIGHT WITH PROXIMITY SENSOR**

- → Equipped with 5 LEDs: 3 white LEDs + 2 amber LEDs
- → Four intensity levels:

White light: 15,000, 25,000 and 35,000 LUX

Amber light: 6,500 LUX

#### **BIO SYSTEM**

- → Disinfection system for tubings
- → Cleaning of tubings through liquid bactericide
- → Prevents cross contamination

#### MULTI FUNCTIONAL FOOT CONTROL

An Integrated foot control on the base for aseptic hands-free operation, chair operations i.e. programs, light control, emergency switch, Chair movements etc are available on the foot control itself. A Traditional pressing type of foot control with Chip Air & Chip Water functions also available.

#### **ANTI CRUSHING SYSTEM**

Anti-Crushing System provides the assurance of safety of the objects placed on the base by preventing damage or breakage during downward movement of the chair.

#### TRENDELENBURG POSITION

It is useful for emergency management of the patient during critical situations like syncope. It can be possible due to synchronized movement of the dental chair.

**EASY FIX SYSTEM** 

It has Easy Fix System for effortless cleaning of the dental chair.

#### **DOUBLE ARTICULATED HEADREST**

Double Articulated Headrest that can be adjustable easily for Handicapped and pediatric patients.