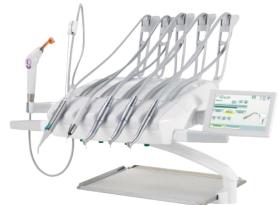

# **\$500**

The most advanced dental chair with user-friendly design, flexibility and robust performance. It provides a reliable & secure treatment offering Dental Professional & Patients an amazing experience.

### **BOSCH**

Dual Bosch motors, from Germany for the smoothest and jerk – free movements, levelling up your treating experience. Also its FACE-LIFT feature i.e. anti-skid rubberized base covered by ABS engineering plastic provides stability and firmness to the dental chair.

#### **MOVABLE SPITTOON & WATER UNIT**

- → 60° rotatable water unit,
- → 180° rotatable cup holder & proximity sensor

#### **OVERHEAD DELIVERY UNIT**

- **→** 3 Air Rotor Points
- → One 3 way syringe
- → Removable & Autoclavable silicon pads
- → Option for inbuilt scaler
- → Water regulating valve on the coupling
- → USA made high quality tubings
- → Rotatable wide instrument tray

#### **CONTROL PANEL**

- → Feather touch control panel with LED X-Ray viewer
- → 4 customizable programs
- → 3 Prefixed programs Spitting, Last working & Zero position
- → Dedicated switches for bowl rinsing & cup filling
- → Chair up & down, backrest toe-and fro movement control switches

#### **3X2 LED DENTAL LIGHT WITH PROXIMITY SENSOR**

- → Equipped with 5 LEDs: 3 white LEDs + 2 amber LEDs
- → Four intensity levels:

White light: 15,000, 25,000 and 35,000 LUX

Amber light: 6,500 LUX

#### **BIO SYSTEM**

- → Disinfection system for tubings
- → Cleaning of tubings through liquid bactericide
- → Prevents cross contamination

#### MULTI FUNCTIONAL FOOT CONTROL

An Integrated foot control on the base for aseptic hands-free operation, chair operations i.e. programs, light control, emergency switch, Chair movements etc are available on the foot control itself. A Traditional pressing type of foot control with Chip Air & Chip Water functions also available.

#### **ANTI CRUSHING SYSTEM**

Anti-Crushing System provides the assurance of safety of the objects placed on the base by preventing damage or breakage during downward movement of the chair.

#### TRENDELENBURG POSITION

It is useful for emergency management of the patient during critical situations like syncope. It can be possible due to synchronized movement of the dental chair.

**EASY FIX SYSTEM** 

It has Easy Fix System for effortless cleaning of the dental chair.

#### **DOUBLE ARTICULATED HEADREST**

Double Articulated Headrest that can be adjustable easily for Handicapped and pediatric patients.

#### **SOFT SOFA UPHOLSTERY**

It comes with a stitched Soft Sofa type leather upholstery with memory foam that provides optimum comfort to the patient for long dental procedures and support to the patient's spinal curvature.

#### **FOLDABLE ARMREST**

It has an excellent feature of "90° movable right arm" to save time for the dentist and increased patient comfort

#### **ASSISTANT ARM**

It has easily accessible and movable assistant arm that is equipped with low vac suction, high vac suction and 3-way syringe, also dedicated switches for Chair up & down movement and backrest to-and-fro movement.

#### **DEBRIS FILTER**

It is located in the body of the water unit connected with suction canulas, easy to clean and access solid debris.

#### SENSOR BASED BOWL RINSING

It has advanced proximity sensor that automatically control the spittoon water when patient moves forward to spit. Electrical activation for tumbler filling allows for easy control of water flow.