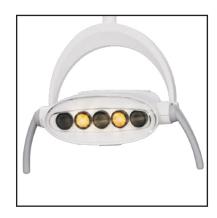

#### **3X2 LED DENTAL LIGHT WITH PROXIMITY SENSOR**

- → Equipped with 5 LEDs: 3 white LEDs + 2 amber LEDs
- → Four intensity levels:

White light: 15,000, 25,000 and 35,000 LUX

Amber light: 6,500 LUX