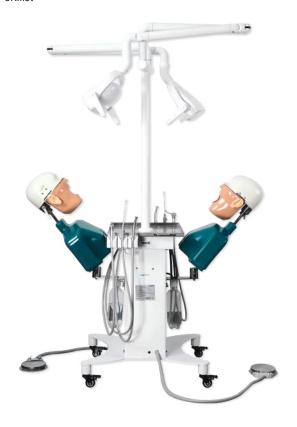

### **DentXpert Dental Simulator**

Precision Dentistry at Your Fingertips

# For 2 Students + Four-Handed Operation

Dual Bench Dental Simulators with training and practice equipment allows the dentist & dental students to work on the simulated patient - Dental Phantom head with the look and feel close to a real patient and real dental procedure, training both their manual dexterity and problem-solving skills. Designed for universities and dental training centres, they feature a modular structure that helps to maximise space by creating self-contained learning stations. They reduce the gap between pre-clinical and clinical education. They provide a complete, ergonomic simulation that simulate lifelike situations, as in a clinical setting.

Single / Dual workbench for dental student clinical training simulation.

A complete system for 1 / 2 students reproducing the dental clinic environment and simulating realistically various clinical treatment procedures.

| ITEMS DETAILS |                                                                                                                 |       |
|---------------|-----------------------------------------------------------------------------------------------------------------|-------|
| 1             | Workbench 1200*700*800mm                                                                                        | 1 Set |
| 2             | LED Lamp                                                                                                        | 2 Set |
| 3             | Phantom With Body-Nissin Type, Silicon mask can add tube, Articulator can open and close. Mouth can open to 5cm | 2 Set |
| 4             | Nissin Type Jaw-Fransaco Type AG4 or AG3, 28 pieces teeth or 32 pieces of teeth are available                   | 2 Set |
| 5             | 3-Way Syringe                                                                                                   | 2 Set |
| 6             | Dentist Stool                                                                                                   | 2 Set |
| 7             | Clean Water Bottle                                                                                              | 2 Set |
| 8             | Waste Water Bottle                                                                                              | 2 Set |
| 9             | Foot Control                                                                                                    | 2 Set |
| 10            | Pneumatic Suction                                                                                               | 2 Set |