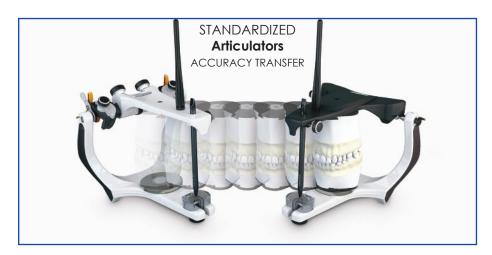

# **A7Plus Articulator**

Robust structure made of aluminum, assuring greater stability. Design that provides greater visibility.

- → Semi-adjustable/Arcon type
- → Fixed intercondylar distance at the average 110mm
- + Curved condylar guide
- → Adjustable condylar guide angle
- + Cental look
- → Motion stabilizer system with silicon joint
- → Pin to support the upper frame at the open position
- → Can be supplied with standard or elite facebow Pin to support the upper frame at the open position
- → Can be supplied with standard or elite facebow

Standard tightening screws

Standard transfer to articulator