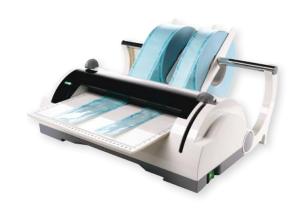

#### **DENTAL SEALER**

- The effective heating control and high-quality performance because of the automatic temperature adjustment and standby system
- ★ A reminder system prevents overheating during sealing
- The smart operation pad allows choosing the exact bag length to save the paper
- + 12mm sealing seam can definitely guarantee the legal requirements of sterilization
- → Power: 80W