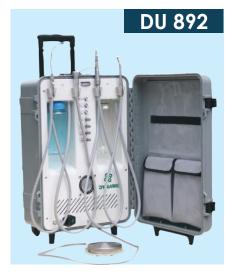

# Portable Dental Chair with Unit & Stool

#### DU32L + DU08 + DU892

#### **PORTABLE DENTAL CHAIR**

- → Light weight and Comfortable with strong padded case
- → Back adjusts from upright to spine position
- → Adjustable seat height 8" 22" and safe for up to 135 kg
- → Folded dimensions: 890X590X550 mm
- → Retractable handle for convenient transportation
- → With LED light, cuspidor & tray together

#### **MOBILE UNIT INCLUDES (BRIEFCASE)**

- → Easily Transported Suitcase with Pull-Out Handle & Wheels
- → 1-Saliva Ejector, 1 Three Way Syringe, 1 Air Rotor Point & 1 Air motor Point
- → 1-Built in Air Compressor
- → Weight 26 Kg
- → Low Volume Evacuation
- → Self-contained Water Supply
- → Self-contained bags to save more space
- **→** Foot Switch
- + Dimensions (mm): 450 X 310 X 680