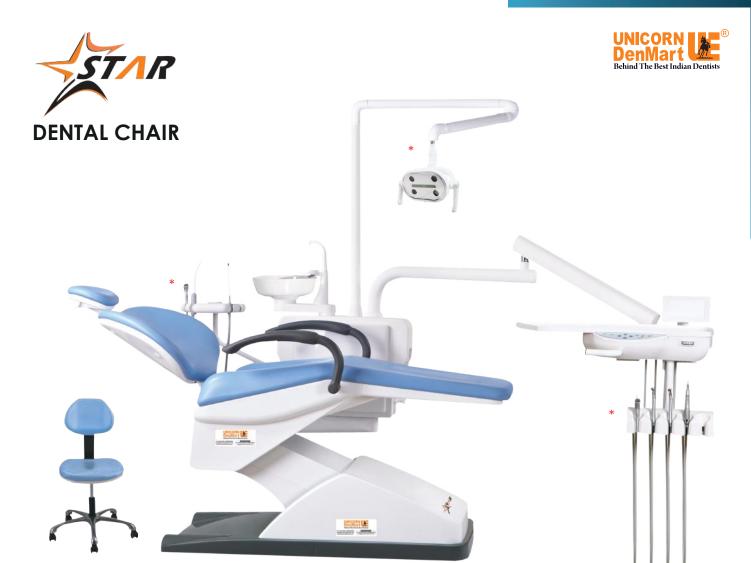

#### **FLARE DENTAL CHAIR**

- → Independent up & down and backrest movement
- → Luxury LED operation Lamp
- → Movable Right arm for easy seating of the patient
- → 2 preset programs for working position & zero position
- → Feather touch control panel on delivery unit
- → Doctor's stool with adjustable height

#### **DELIVERY UNIT COMPONENTS**

- → High speed handpiece connector: 2sets
- → Low speed handpiece connector: 1set
- → 3-way syringe: 1 pcs
- → Operation lamp: 1set
- → Film viewer: 1set
- → Saliva ejector (strong and weak): 1set
- → Automatic cup filler: 1set
- → Movable assistant device: 1set
- → Built-out water purified system: 1set
- → 24V D.C noiseless motor: 1set
- + Sanitary cushion & backrest: 1 set

#### MOVEABLE FOOT CONTROL

- → 1 Pedal for chip air (Blow)
- → Pedal for air
- → 1 Pedal for air & water
- → Round joystick on chair base for chair movement

#### **ASSISTANT ARM**

- → Movable assistant arm
- → 2 suction point for low & medium suction
- + One 3 way syringe

#### **WATER UNIT**

- → Fixed water unit with movable melamine spittoon
- + Cup filler with option for warm & normal water