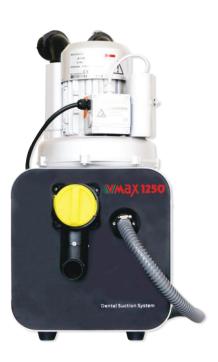

## SUCTION

### **High Power Wet Line Suction System**

- → Stable and concentrated device
- → Frequency conversion technology to adjust the flow according to the chair that is actually being used in the dental clinic.
- → Internal noise reduction system

| Data & Facts        |              |              |              |
|---------------------|--------------|--------------|--------------|
| Unit Type           | VMAX 450     | VMAX 1250    | VMAX 1450    |
| Power (HP)          | 0.80         | 2            | 3            |
| Max Pumping (L/min) | 800          | 1100         | 1500         |
| Vacuum Degree (KPa) | -13          | -21 ~ -24    | -22 ~ -25    |
| Suitable Chairs     | Upto 2 Chair | Upto 4 Chair | Upto 6 Chair |
| Noise (dB)          | 53           | 57~62        | 58~62        |