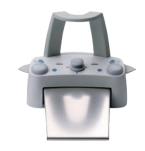

#### AIRFLOW® PROPHYLAXIS MASTER

The EMS Airflow Prophylaxis Master is a high-performance, Swiss-engineered dental prophylaxis device that enables Guided Biofilm Therapy (GBT) through innovative AIRFLOW®, PERIOFLOW®, and PIEZON® technologies. Developed with extensive technical and clinical testing, this device offers versatile applications in biofilm management, dental hygiene, periodontal therapy, and implant maintenance.

Its advanced features and ergonomic design allow dental professionals to deliver effective and comfortable treatments, setting a new standard for patient care.