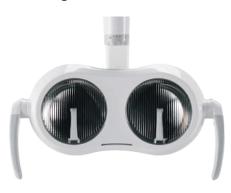

#### **VENUS LED MCT**

- → Venus LED MCT is a cutting-edge operating light with multiple adjustments. Equipped with a 3-axis joint,
- → Working life of over 50,000 hours

- → The LED light source emits 3 different colour temperatures (Multi Colour Temperature, MCT)
- + Light intensity is adjustable up to 50,000 Lux and can be modulated via the "no touch" sensor
- + Curing Mode modifies light wavelength to prevent pre-polymerisation of the compounds, simultaneously ensuring optimal lighting.
- ◆ Light Colour: All temperature variations from warm to neutral or cool or vice versa - can be activated with ease so the operating area is always lit correctly in keeping with the specific treatment.
- → Optimal light beam efficiency minimises shadows in the oral cavity.