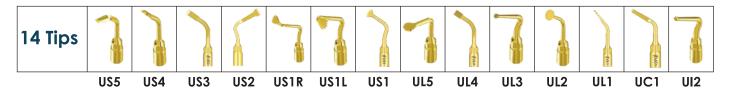

#### **ADVANCE PIEZOSURGERY UNIT**

**Surgery-X** 

The Third Generation Woodpecker Piezosurgery

Woodpecker DTE Surgery X,
A Piezosurgery Unit to perform precise
and safe osteotomy procedures

Include 2 Fiber Optic Handpieces & 14 Tips (Basic + Sinus Lift Kit)

#### **Tips Kit**

Specialised kits for various surgical Osteotomy procedures e.g. tooth extraction, crest splitting & retrograde endo preparation etc.