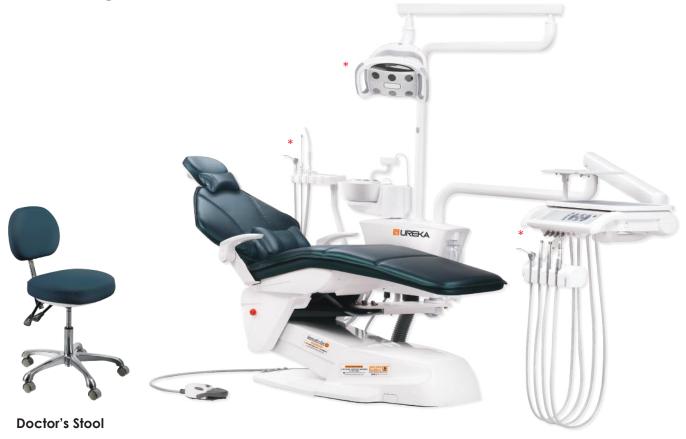

### **INDEX**

| PRODUCT NAME                             | PAGE NO. |
|------------------------------------------|----------|
| Anthos CLASSE A7 PLUS                    | 3-4      |
| Anthos CLASSE A3 PLUS                    | 5-6      |
| Gnatus \$ 500 Dental Chair               | 7-10     |
| Gnatus \$ 400 Dental Chair               | 11       |
| Gnatus \$ 300 Dental Chair               | 12       |
| Gnatus \$ 200 Dental Chair               | 13       |
| Ureka Overhead Dental Chair              | 14       |
| Ureka Under Hanging Dental Chair         | 15       |
| Unicorn Star Elite Dental Chair          | 16       |
| Unicorn Star Dental Chair                | 17-18    |
| Unicorn Planet Dental Chair              | 19       |
| Unicorn Flare Dental Chair               | 20       |
| Dynamic Portable Dental Chair            | 21       |
| Gnatus Compressor                        | 22       |
| Unicorn VMax Suction                     | 23       |
| Dynamic Compressor Suction               | 24       |
| Melag Autoclave                          | 25       |
| Runyes Autoclave - Feng 23L Touch Screen | 26       |
| EMS Airflow® Prophylaxis Master          | 27-28    |
| Osseotouch Magnetic Mallet               | 29       |
| NSK Surgic AP2 & Surgic Pro2             | 30       |
| Woodpecker Implant-X                     | 31       |
| Woodpecker UltraSurgery                  | 32       |
| Woodpecker Surgery-X                     | 33       |
| NSK NLZ E + NLX Nano                     | 34       |
| Micro Nx Micromotor                      | 35       |
| Intra Oral Camera with Sony CCD Camera   | 36       |
| All in-1 PC - IOC                        | 37       |
| Ora Cam - USB IOC                        | 37       |
| Bioart A7 Plus Articulator               | 38       |
| Dental Sealer & Primedent 7 Syringe Kit  | 39       |
| DentXpert Dental Simulator               | 40-42    |
| Our Esteemed Institutional Clients       | 43-46    |