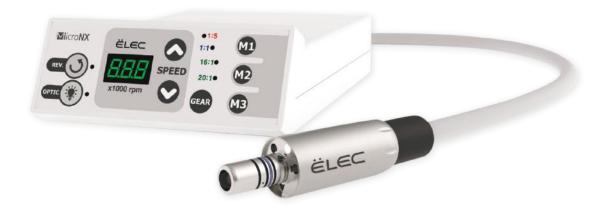

#### MICROMOTOR )

### NLZE

### The SMART Electric Brushless Micromotor

### THE COMPACT MAKES A BIG CHANGE

- ◆ Torque adjustment in Endo Mode with reciprocation Function
- → Auto-reverse function
- → Flexible Installation Style with Superior Visibility & Operability
- NSK Safety Functions 'Contra-Check & Contra-Safe

#### Controller

→ Power Consumption 105 VA(Max.)

+ Speed Range: 1,000 ~ 40,000 rpm

+ Gear Ratio: 1:5, 1:1, 16:1, 20:1

→ Program: 3

#### Micromotor

→ Model: ELM-B40S

+ Max. Speed of Motor: 40,000rpm

→ Max. Torque: 3Ncm

→ Max. Current: 5A

→ Dimension: Ø20 x L63mm

+ Weight: 68g

+ LED: Fiber optic

→ Internal Water Irrigation

Inbuilt Option Also Available

Straight Handpiece

Contra Handpiece **(€/€** EN ISO 13485:2016