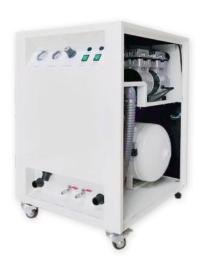

# THE POWER OF TWO IN ONE Compressor Suction System

Dynamic compressor suction system combines air compressor and suction unit, and integrates two different machines into one, which can provide both negative pressure suction function and positive pressure air supply function, which greatly improves the efficiency of diagnosis and treatment.

#### **Key Features:**

- → Achieve a noise-free practice, ensuring patient comfort.
- → Simplify procedures with a single machine for compressor and suction, saving time
- → Maximize clinic space with its compact design
- → Reduce costs with an all-in-one solution for efficiency and savings
- → Enhance mobility for versatile dental services.
- → Available for 1 & 2 dental chairs (with different model)