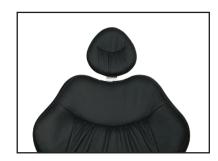

#### **DOUBLE ARTICULATED HEADREST**

Double Articulated Headrest that can be adjustable easily for Handicapped and pediatric patients.