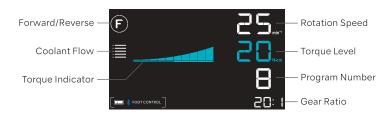

Superb visibility and operability large color LCD panel: Visibility is guaranteed with the large, backlit, high-contrast, LCD panel. The display can be adjusted in 10 brightness levels. The display's intuitive and easy-to-understand icons allow for smooth operation.

→ Wireless foot contorl (FC-84)

→ Power supply: AC 230 V 50 / 60 Hz

→ Max. Pump Output: 75 mL / min

→ Programs: 08

→ Dimensions: W 245 x D 235 x H 90 mm

- → Wireless connection with multiple devices
- → Easy clean flat LED touch panel screen display
- Multi-function wireless foot control: Coolant Solution Flow Volume Button, PRG(Program) Button, Forward/Reverse Button, Speed Control Pedal
- → Programs: 8 Programs / Implant Systems
- → Torque: 5-80 Ncm