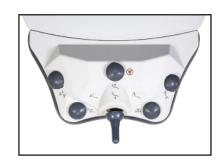

#### **OVERHEAD DELIVERY UNIT**

- **→** 3 Air Rotor Points
- → One 3 way syringe
- → Removable & Autoclavable silicon pads
- → Option for inbuilt scaler
- → Water regulating valve on the coupling
- → USA made high quality tubings
- → Rotatable wide instrument tray