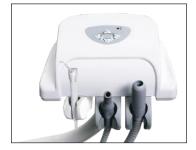

### **GNATUS**

**S200** 

- → Double articulated headrest, headlock system with lever
- → New designed motors for smooth and jerk free movement
- → Handpiece tubings with superior quality

Orange

Blue

Silver

Nut

Gold

Grey

Rose

3 LED DENTAL LIGHT WITH PROXIMITY SENSOR

- → Convenient proximity sensor enables activation and control of light intensity
- + 3 intensity levels: 10,000, 20,000 and 30,000 LUX

#### **FOOT CONTROL**

→ Simple multi-functional foot control with switches for programs & chair movement control

#### **DELIVERY UNIT**

- → Traditional delivery unit with newly designed Pneumatic arm
- → 1 Air rotor point, 1 air motor point & a 3-way syringe
- → Option for inbuilt scaler
- → 3 customizable programs & 1 prefixed Zero position

#### **WATER UNIT**

→ Cup holder with Proximity Sensor

Zero Backache Stool for Doctor Comfort

**CE / EC** ISO 13485:2016 / EN ISO 13485:2016

Smooth, Sturdy, Comfortably Smart Technology Built To Last

- → Stable and heavier base
- + Comfortable memory foam leather
- → Anti crushing system
- → Emergency safety switch
- → Sensor based triple axis movable LED operating light
- → Adjustable Dual color light (white & yellow) source with digital display
- → Bilateral pneumatic control design
- → Low & High VAC suction with delay function
- → Multifunctional additional movable tray
- ★ Easily cleaned Removable instrument tray
- → Anti spill, Anti splash detachable glass spittoon
- → Multifunctional rotatable handpiece holder
- → Max. load bearing capacity 180kg