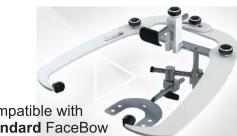

# **A7Plus Articulator**

Robust structure made of aluminum, assuring greater stability. Design that provides greater visibility.

- → Semi-adjustable/Arcon type
- → Fixed intercondylar distance at the average 110mm
- + Curved condylar guide
- → Adjustable condylar guide angle
- + Cental look
- → Motion stabilizer system with silicon joint
- → Pin to support the upper frame at the open position
- → Can be supplied with standard or elite facebow Pin to support the upper frame at the open position
- → Can be supplied with standard or elite facebow