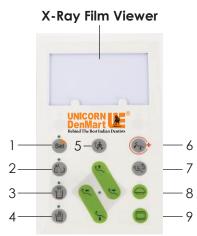

#### **FULL FUNCTION CONTROL PANEL**

- 1 Setting
- 2 Cuspidor flush
- 3 Cup filling
- 4 Water heating (Not Include)
- 5 Zero position
- 6 Emergency position (-5°)
- 7 Spitting position
- 8 Operation light
- 9 X-ray film viewer

#### SPITTING POSITION SETTING

Press the spitting position button, automatically backrest upward, bowl rinsing start, light turns off; press again, automatically return to working status, backrest backward, bowl rinsing closes, light turns on

#### **MULTIFUNCTION FOOT PEDAL**

Multi-functional foot pedal with unique fixed metal handle and fashion design, with chair position control, with bowl rinsing and cup filling control

The Flare Dental Chair is a state-of-the-art dental chair designed to provide both dentists and patients with comfort and convenience. It is equipped with advanced features that enable precision positioning and enhance visibility during dental procedures. The chair is designed to cater to the modern dental practice's needs, ensuring efficient workflow and patient satisfaction.