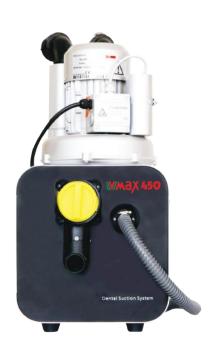

## SUCTION

### **High Power Wet Line Suction System**

- → Stable and concentrated device
- → Frequency conversion technology to adjust the flow according to the chair that is actually being used in the dental clinic.
- → Internal noise reduction system

| Data & Facts        |              |              |              |
|---------------------|--------------|--------------|--------------|
| Unit Type           | VMAX 450     | VMAX 1250    | VMAX 1450    |
| Power (HP)          | 0.80         | 2            | 3            |
| Max Pumping (L/min) | 800          | 1100         | 1500         |
| Vacuum Degree (KPa) | -13          | -21 ~ -24    | -22 ~ -25    |
| Suitable Chairs     | Upto 2 Chair | Upto 4 Chair | Upto 6 Chair |
| Noise (dB)          | 53           | 57~62        | 58~62        |