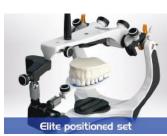

# **A7Plus Articulator**

Robust structure made of aluminum, assuring greater stability. Design that provides greater visibility.

- → Semi-adjustable/Arcon type
- → Fixed intercondylar distance at the average 110mm
- + Curved condylar guide
- → Adjustable condylar guide angle
- + Cental look
- → Motion stabilizer system with silicon joint
- → Pin to support the upper frame at the open position
- → Can be supplied with standard or elite facebow Pin to support the upper frame at the open position
- → Can be supplied with standard or elite facebow