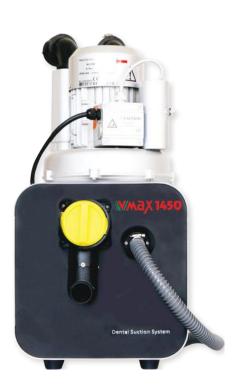

## SUCTION

### **High Power Wet Line Suction System**

- → Stable and concentrated device
- → Frequency conversion technology to adjust the flow according to the chair that is actually being used in the dental clinic.
- → Internal noise reduction system

| Data & Facts        |              |              |              |
|---------------------|--------------|--------------|--------------|
| Unit Type           | VMAX 450     | VMAX 1250    | VMAX 1450    |
| Power (HP)          | 0.80         | 2            | 3            |
| Max Pumping (L/min) | 800          | 1100         | 1500         |
| Vacuum Degree (KPa) | -13          | -21 ~ -24    | -22 ~ -25    |
| Suitable Chairs     | Upto 2 Chair | Upto 4 Chair | Upto 6 Chair |
| Noise (dB)          | 53           | 57~62        | 58~62        |