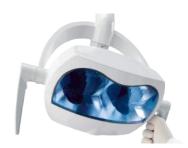

#### **VENUS LED MCT**

- → Venus LED MCT is a cutting-edge operating light with multiple adjustments. Equipped with a 3-axis joint,
- → Working life of over 50,000 hours

- → The LED light source emits 3 different colour temperatures (Multi Colour Temperature, MCT)
- + Light intensity is adjustable up to 50,000 Lux and can be modulated via the "no touch" sensor
- + Curing Mode modifies light wavelength to prevent pre-polymerisation of the compounds, simultaneously ensuring optimal lighting.
- ◆ Light Colour: All temperature variations from warm to neutral or cool or vice versa - can be activated with ease so the operating area is always lit correctly in keeping with the specific treatment.
- → Optimal light beam efficiency minimises shadows in the oral cavity.

#### **VENUS PLUS L LED**

- + Sensor operated dental light
- → Hermetically sealed front screen
- → 3 axis rotation
- + Light Intensity: 3000-50,000 Lux
- → In-house temp-5000 K
- → Power absorption-10 W