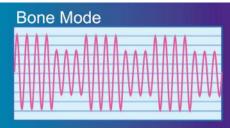

e cutting

Minimally invasive for cutting bone, fast, accurate, stable Accurate, minimally invasive selective cutting

**Safe:** Handpiece & tube are available for autoclave, ensure the sterile environment

**User-friendly control:** Waterproof operation interface, is more suitable for clinical practice

#### New developed design of handpiece:

**Developed internal structure:** New handpiece is more compatible

with tips, and it vibrates and cuts stably

**Strengthened sealing technique:** Enhancing tolerance of high-temperature autoclave, it is with stable quality

#### **Clinical Benefits:**

- → No damage to soft tissue while cutting hard tissue
- → Painless & bloodless
- + Improved bone healing
- → Micrometric bone cutting
- → Multiple applications
- → Versatile bone cutting tips







#### **Applications**

- → Oral Surgey
- → Orthopedic Surgery
- → Maxillofacial Surgery
- → Cosmetic Surgery
- → Neurology Surgery

#### **Technical parameters**

→ Supply Voltage: 220-240V~50Hz/60Hz

→ Frequency: 24kHz~29.5kHz→ Max. Power Absorbed: 100VA

→ Amount Of Water: 25ml/min~100ml/min

→ Main Unit Weight: 3.8kg

→ Dimensions: 330mmx254mmx167mm





#### **ADVANCE PIEZOSURGERY UNIT**

**Surgery-X** 

The Third Generation Woodpecker Piezosurgery

Woodpecker DTE Surgery X,
A Piezosurgery Unit to perform precise
and safe osteotomy procedures

Include 2 Fiber Optic Handpieces & 14 Tips (Basic + Sinus Lift Kit)

- → Selective cutting with no in injury to soft tissue
- → Enhanced precision in bone cutting with a soft tissue-sparing technique
- Micrometric bone cutting for reduced patie