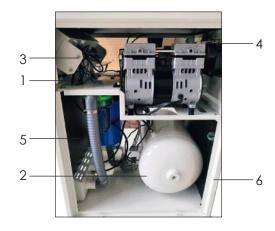

#### Internal Structure:

- + Air pump
- → Air tank
- → Power control
- **→** Suction machine PC Board
- → Separation bucket of suction machine
- → Sound proof cabinet

| Compressor Suction System DAS001       |                  |  |  |
|----------------------------------------|------------------|--|--|
| Voltage (V/Hz )                        | 115~230V/50~60Hz |  |  |
| Power (Kw)                             | 1.2              |  |  |
| Air Compressor - Air flow@5Bar (L/min) | 78               |  |  |
| Suction Unit - Air flow (L/min)        | 300              |  |  |
| Vacuum (Kpa)                           | -11              |  |  |
| Sewage tank (L)                        | 22.5             |  |  |
| Net Weight (Kg)                        | 69               |  |  |
| Gross Weight (Kg)                      | 89               |  |  |
| Noise (dB(A))                          | ≤65              |  |  |
| Dimension of Machine (mm)              | 600x530x830      |  |  |
| Dimension of Package (mm)              | 690x620x990      |  |  |