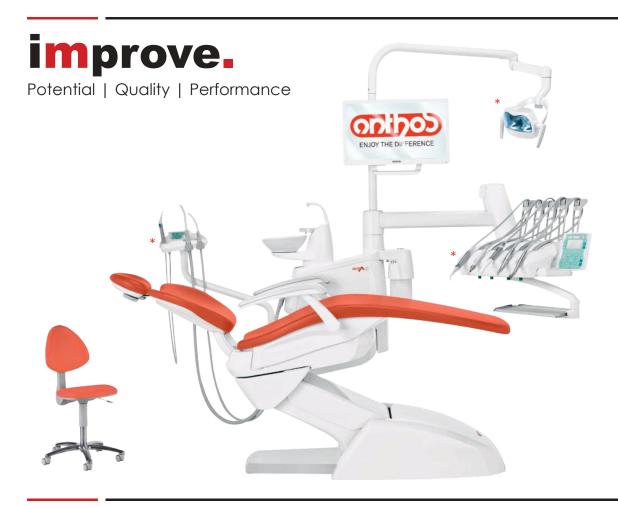

### expand.

Comfort | Technology | Opportunity

#### The Right Rapport Instils Trust

Patients who feel reassured and at ease are more likely to be on board with the treatment plan. Classe A7 Plus has been designed for dentists who value effective communication and patients who need to feel they're in safe hands. An on-board multimedia system helps the dentist illustrate and contextualise the treatment plan and motivate the patient

- → Aluminum alloy casted chair to prevent rusting
- Extra wide backrest and seat with seamless upholstery for total patient comfort with double articulated headrest
- Integrated Endodontic and implantology mode gives optimize treatment
- → Synchronized movement of seat and backrest
- 4X3 Programmable working positions along with Zero,
   Spitting & last working position
- + Full Touch Screen display gives easy & rapid access with multi-functional programming features
- Digital X-Ray images can be viewed through USB panel (Only with Full Touch Display)
- Auto Reverse, auto forward function & other parameters according to specific treatment

- ◆ Stop vacuum ON/OFF of the suction system through foot control placed in the bottom of the chair
- → Advanced Doctor Console with six instruments applications.
- → Trendelenburg position for dental emergency
- + Safety System on chair base and backrest and assistant side to prevent entrapment
- Chair base can also be used for operating the suctions
- + Advanced Bio-system provides extra safety to the clinical environment along with patients and dentists
- Advanced Anthos connect feature provides real time troubleshooting

#### **CONTINENTAL DELIVERY UNIT**

- + It houses up to 6 instruments (6th instrument as option for integrated camera or curing light)
  -Disinfectable and removable instruments house
- → Module with induction MICROMOTOR i-MMs, with integrated spray, revolutions 100-40,000 rpm/torque 5.3 Ncm
- → Anti-retraction system for the sprays of instruments (O.D.R. system) -Automatic Chip Air
- → Independent spray regulation for each instrument
- 3 operating modes for i-MMs micromotor (Conservative/ Endodontics/Dental implant surgery) and 7 setting options for each working mode
- → Timer activation and management setting of personalized programs for chair and instruments for 4 different operators
- Peristaltic pump (Optional) allows sterile irrigation liquid to be used during oral surgery or implant operation, accurate flow rate (35-100 ml/min) can be controlled through touch screen display.
- → FOU light in Micromotor (Optional)

#### **VENUS LED MCT**

- → Venus LED MCT is a cutting-edge operating light with multiple adjustments. Equipped with a 3-axis joint,
- → Working life of over 50,000 hours

- → The LED light source emits 3 different colour temperatures (Multi Colour Temperature, MCT)
- + Light intensity is adjustable up to 50,000 Lux and can be modulated via the "no touch" sensor
- + Curing Mode modifies light wavelength to prevent pre-polymerisation of the compounds, simultaneously ensuring optimal lighting.
- ◆ Light Colour: All temperature variations from warm to neutral or cool or vice versa - can be activated with ease so the operating area is always lit correctly in keeping with the specific treatment.
- → Optimal light beam efficiency minimises shadows in the oral cavity.