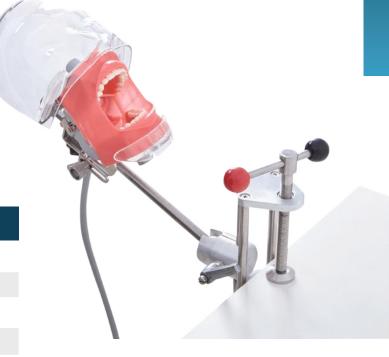

### **DentXpert Dental Simulator**

Precision Dentistry at Your Fingertips

# For 2 Students + Four-Handed Operation

Dual Bench Dental Simulators with training and practice equipment allows the dentist & dental students to work on the simulated patient - Dental Phantom head with the look and feel close to a real patient and real dental procedure, training both their manual dexterity and problem-solving skills. Designed for universities and dental training centres, they feature a modular structure that helps to maximise space by creating self-contained learning stations. They reduce the gap between pre-clinical and clinical education. They provide a complete, ergonomic simulation that simulate lifelike situations, as in a clinical setting.