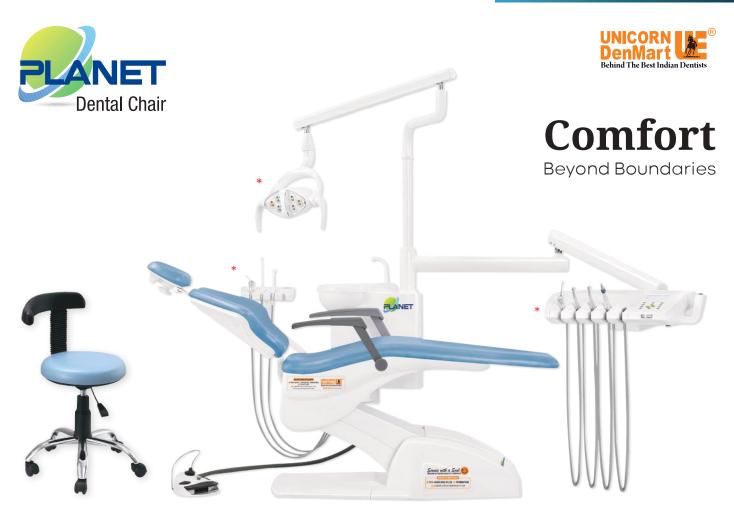

#### **WATER UNIT AND ASSISTANT ARM**

- + High quality ceramic spittoon with programmable water input for spittoon and cup spittoon bowl can be dismantled completely with removable cup & bowl fill unit
- + Assistant instrument table, fitted on articulated arm for 2 suctions and optional instruments
- + Assistant board console integrated with Chair control for easy operations with operating light On/Off button
- ★ Anthos dental stool provided with chair