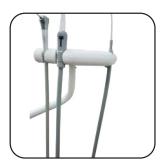

#### **CONTINENTAL DELIVERY UNIT**

- + It houses up to 6 instruments (6th instrument as option for integrated camera or curing light)
  -Disinfectable and removable instruments house
- → Module with induction MICROMOTOR i-MMs, with integrated spray, revolutions 100-40,000 rpm/torque 5.3 Ncm
- → Anti-retraction system for the sprays of instruments (O.D.R. system) -Automatic Chip Air
- → Independent spray regulation for each instrument
- 3 operating modes for i-MMs micromotor (Conservative/ Endodontics/Dental implant surgery) and 7 setting options for each working mode
- → Timer activation and management setting of personalized programs for chair and instruments for 4 different operators
- Peristaltic pump (Optional) allows sterile irrigation liquid to be used during oral surgery or implant operation, accurate flow rate (35-100 ml/min) can be controlled through touch screen display.
- → FOU light in Micromotor (Optional)

#### **VENUS LED MCT**

- → Venus LED MCT is a cutting-edge operating light with multiple adjustments. Equipped with a 3-axis joint,
- → Working life of over 50,000 hours

- → The LED light source emits 3 different colour temperatures (Multi Colour Temperature, MCT)
- + Light intensity is adjustable up to 50,000 Lux and can be modulated via the "no touch" sensor
- + Curing Mode modifies light wavelength to prevent pre-polymerisation of the compounds, simultaneously ensuring optimal lighting.
- ◆ Light Colour: All temperature variations from warm to neutral or cool or vice versa - can be activated with ease so the operating area is always lit correctly in keeping with the specific treatment.
- → Optimal light beam efficiency minimises shadows in the oral cavity.

#### **FOOT CONTROL**

- + Easy control of air and water for running instruments and Activation of rinse (and automatic return) and return-to-zero position programs.
- ★ Activation and progressive adjustment of instruments speed and sprays by lever control with lateral excursion
- + Joystick to control the main functions (activation of chair movements, switching on of surgical light, micromotor rotation inversion, micromotor memory changeover, optional peristaltic pump activation)