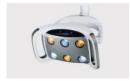

#### **FULL FUNCTION CONTROL PANEL**

- 1 Setting
- 2 Cuspidor flush
- 3 Cup filling
- 4 Water heating (Not Include)
- 5 Zero position
- 6 Emergency position (-5°)
- 7 Spitting position
- 8 Operation light
- 9 X-ray film viewer