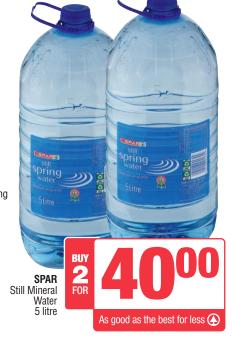

## Personal care savings

**Listerine** Cool Mint or Milder Taste, Fresh Burst, Smart Rinse Mint or Smart Rinse Berry Base Range Mouthwash 500 ml

each

**Save R12** 

Save R16

BUY ME TO WIN

Colgate Maximum Protect, Herbal White, Winterfresh White Herbal or Triple Action Toothpaste WITH Rewards CARD 100 ml