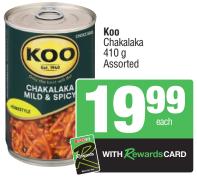

## Spices & Cans Savings

Coca Cola

Regular, Fanta,

Sprite or Stoney (Incl. Zero Range)