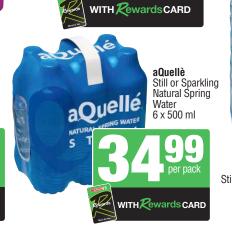

## Personal care savings

**Listerine** Cool Mint or Milder Taste, Fresh Burst, Smart Rinse Mint or Smart Rinse Berry Base Range Mouthwash 500 ml

each

**Save R12** 

Save R16

BUY ME TO WIN

Colgate Maximum Protect, Herbal White, Winterfresh White Herbal or Triple Action Toothpaste WITH Rewards CARD 100 ml