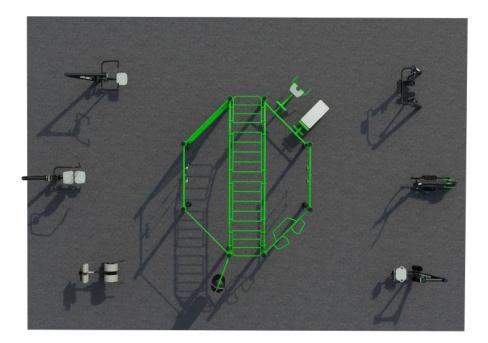

## FitLiving 5

Reimagine fitness in your residential complex with FitLiving 5 Outdoor Fitness Park. Exclusively designed to meet the needs of residents, this outdoor facility combines functionality with aesthetics. Featuring a wide array of top-of-theline equipment, FitLiving 5 creates an inspiring and invigorating environment where residents can engage in various workouts, fostering a sense of community and overall health.

## Attributes

Product code Certificate Age group Designed for Capacity Fall height 1-3-253 EN 16630, ASTM F3101 14 + years Residential Complexes 28 people 6.9 ft