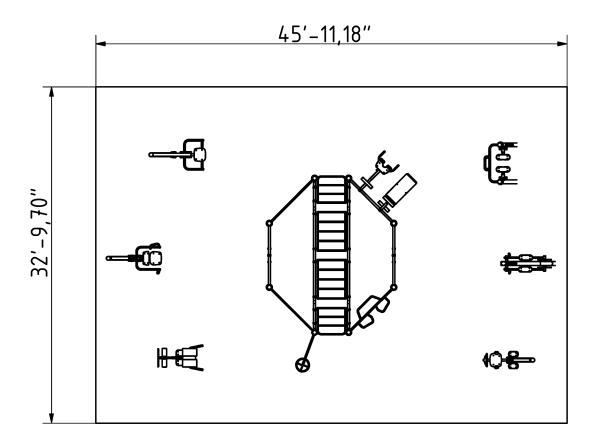

## Attributes

Product code Certificate Age group Designed for Capacity Fall height 1-3-253 EN 16630, ASTM F3101 14 + years Residential Complexes 28 people 6.9 ft

## **Technical specification**

Anchoring option Net weight Material Anti-corrosion possibilty Total Area Color options For more color options, discuss with your sales representative.