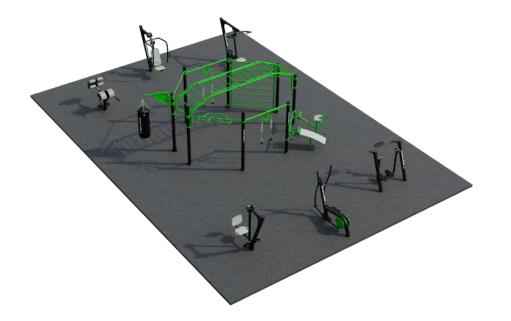

## FitLiving 5

Reimagine fitness in your residential complex with FitLiving 5 Outdoor Fitness Park. Exclusively designed to meet the needs of residents, this outdoor facility combines functionality with aesthetics. Featuring a wide array of top-of-theline equipment, FitLiving 5 creates an inspiring and invigorating environment where residents can engage in various workouts, fostering a sense of community and overall health.

## Attributes

Product code Certificate Age group Designed for Capacity Fall height 1-3-253 EN 16630, ASTM F3101 14 + years Residential Complexes 28 people 6.9 ft