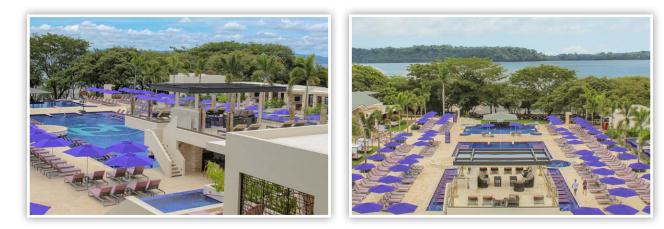

### Cocktail Locations

Point Break Terrace (Pool Area) Maximum capacity: 30 guests

Beach Maximum capacity: 200 guests