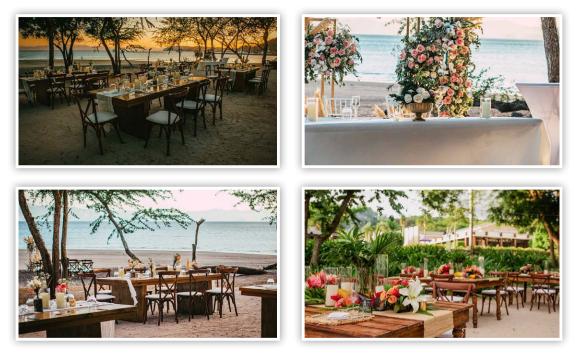

### Ceremony Locations

Gazebo

Maximum capacity: 50 guests | Décor and draping can be added at an additional cost

Beach Maximum capacity: 100 guests | Décor and draping can be added at an additional cost

### Cocktail Locations

Point Break Terrace (Pool Area) Maximum capacity: 30 guests

Beach Maximum capacity: 200 guests