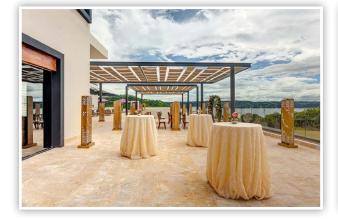

### Cocktail Locations

### Cocktail Locations

Point Break Terrace (Pool Area) Maximum capacity: 30 guests

Beach Maximum capacity: 200 guests