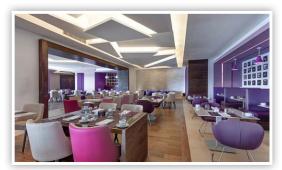

### Private Reception Locations and Capacities

| Location                 | Maximum Seating Capacity                                                 | Seating Times           |
|--------------------------|--------------------------------------------------------------------------|-------------------------|
| Sunset Strip Wine Cellar | 10 guests                                                                | 6:00pm or 7:30pm        |
| Roof Top Wedding*        | 1-40 (plated dinner)<br>30-100 (Buffet)                                  | 6:00pm (Until 11:00pm)  |
| Papagayo Room            | 30 (buffet only)                                                         | 6:00pm (Until 11:00pm)  |
| Beach                    | 150 (buffet only)                                                        | 6:00pm (Until 11:00pm)  |
| Guanacaste Room          | 1-30 (plated)<br>30-60 (plated or buffet)<br>60-80 (only plated service) | 6:00pm (Until midnight) |
| Gazebo                   | 30-40 (buffet only)                                                      | 6:00pm (Until 11:00pm)  |

## Private Reception Locations

Guanacaste Room

Maximum capacity: 1-30 guests (plated) | 30-60 guests (plated or buffet) | 60-80 guests (plated only)

Gazebo Maximum capacity: 30-40 guests (buffet only)