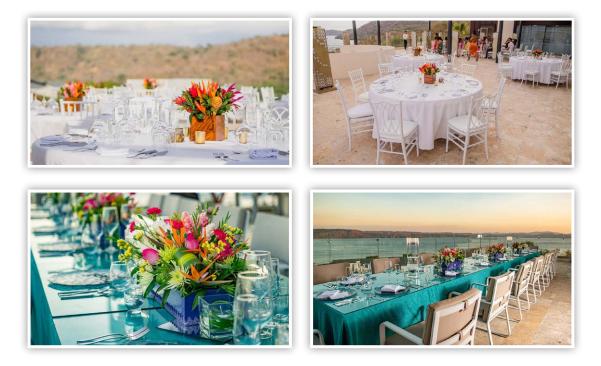

### Private Reception Locations and Capacities

| Location                 | Maximum Seating Capacity                                                 | Seating Times           |
|--------------------------|--------------------------------------------------------------------------|-------------------------|
| Sunset Strip Wine Cellar | 10 guests                                                                | 6:00pm or 7:30pm        |
| Roof Top Wedding*        | 1-40 (plated dinner)<br>30-100 (Buffet)                                  | 6:00pm (Until 11:00pm)  |
| Papagayo Room            | 30 (buffet only)                                                         | 6:00pm (Until 11:00pm)  |
| Beach                    | 150 (buffet only)                                                        | 6:00pm (Until 11:00pm)  |
| Guanacaste Room          | 1-30 (plated)<br>30-60 (plated or buffet)<br>60-80 (only plated service) | 6:00pm (Until midnight) |
| Gazebo                   | 30-40 (buffet only)                                                      | 6:00pm (Until 11:00pm)  |

\*Lighting is mandatory at this location at an additional cost, please ask your wedding consultant for accurate costs.

Rooftop Wedding Maximum capacity: 2-30 guests (Ocean View) | 30-120 guests (Roof Top Terrace) Décor and draping can be added at an additional cost \*Roof Top Wedding & Papagayo Room are in the same area – only one wedding booked per time slot

### Ceremony Locations

Gazebo

Maximum capacity: 50 guests | Décor and draping can be added at an additional cost

Beach Maximum capacity: 100 guests | Décor and draping can be added at an additional cost