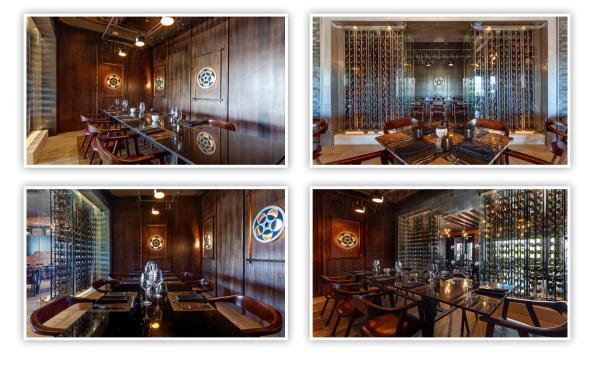

### Private Reception Locations and Capacities

| Location                 | Maximum Seating Capacity                                                 | Seating Times           |
|--------------------------|--------------------------------------------------------------------------|-------------------------|
| Sunset Strip Wine Cellar | 10 guests                                                                | 6:00pm or 7:30pm        |
| Roof Top Wedding*        | 1-40 (plated dinner)<br>30-100 (Buffet)                                  | 6:00pm (Until 11:00pm)  |
| Papagayo Room            | 30 (buffet only)                                                         | 6:00pm (Until 11:00pm)  |
| Beach                    | 150 (buffet only)                                                        | 6:00pm (Until 11:00pm)  |
| Guanacaste Room          | 1-30 (plated)<br>30-60 (plated or buffet)<br>60-80 (only plated service) | 6:00pm (Until midnight) |
| Gazebo                   | 30-40 (buffet only)                                                      | 6:00pm (Until 11:00pm)  |

### Private Reception Locations

Sunset Strip Wine Cellar Maximum capacity: 10 guests

Rooftop Wedding Maximum capacity: 1-40 guests (Plated Dinner) | 30-100 guests (Buffet) \*Lighting is mandatory at this location at an additional cost, please ask your wedding consultant for accurate costs