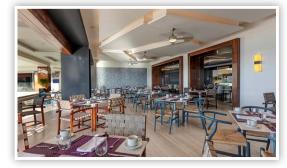

### Private Reception Locations and Capacities

| Location                 | Maximum Seating Capacity                                                 | Seating Times           |
|--------------------------|--------------------------------------------------------------------------|-------------------------|
| Sunset Strip Wine Cellar | 10 guests                                                                | 6:00pm or 7:30pm        |
| Roof Top Wedding*        | 1-40 (plated dinner)<br>30-100 (Buffet)                                  | 6:00pm (Until 11:00pm)  |
| Papagayo Room            | 30 (buffet only)                                                         | 6:00pm (Until 11:00pm)  |
| Beach                    | 150 (buffet only)                                                        | 6:00pm (Until 11:00pm)  |
| Guanacaste Room          | 1-30 (plated)<br>30-60 (plated or buffet)<br>60-80 (only plated service) | 6:00pm (Until midnight) |
| Gazebo                   | 30-40 (buffet only)                                                      | 6:00pm (Until 11:00pm)  |

\*Lighting is mandatory at this location at an additional cost, please ask your wedding consultant for accurate costs.

Rooftop Wedding Maximum capacity: 2-30 guests (Ocean View) | 30-120 guests (Roof Top Terrace) Décor and draping can be added at an additional cost \*Roof Top Wedding & Papagayo Room are in the same area – only one wedding booked per time slot