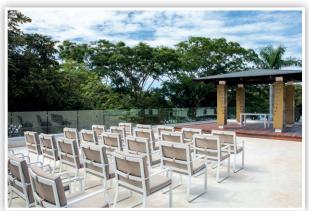

#### Third Floor Terrace Maximum capacity: 65 guests | Décor and draping can be added at an additional cost

#### Third Floor Terrace Maximum capacity: 65 guests