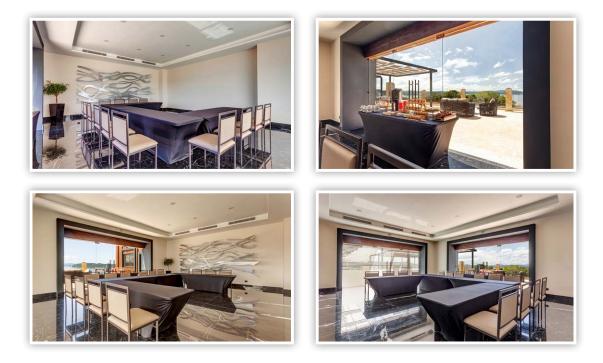

### Private Reception Locations and Capacities

| Location                 | Maximum Seating Capacity                                                 | Seating Times           |
|--------------------------|--------------------------------------------------------------------------|-------------------------|
| Sunset Strip Wine Cellar | 10 guests                                                                | 6:00pm or 7:30pm        |
| Roof Top Wedding*        | 1-40 (plated dinner)<br>30-100 (Buffet)                                  | 6:00pm (Until 11:00pm)  |
| Papagayo Room            | 30 (buffet only)                                                         | 6:00pm (Until 11:00pm)  |
| Beach                    | 150 (buffet only)                                                        | 6:00pm (Until 11:00pm)  |
| Guanacaste Room          | 1-30 (plated)<br>30-60 (plated or buffet)<br>60-80 (only plated service) | 6:00pm (Until midnight) |
| Gazebo                   | 30-40 (buffet only)                                                      | 6:00pm (Until 11:00pm)  |

### Private Reception Locations

Sunset Strip Wine Cellar Maximum capacity: 10 guests

Rooftop Wedding Maximum capacity: 1-40 guests (Plated Dinner) | 30-100 guests (Buffet) \*Lighting is mandatory at this location at an additional cost, please ask your wedding consultant for accurate costs