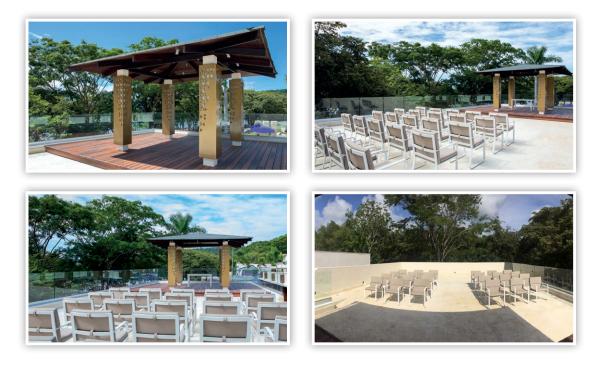

### Ceremony Locations

Gazebo

Maximum capacity: 50 guests | Décor and draping can be added at an additional cost

Beach Maximum capacity: 100 guests | Décor and draping can be added at an additional cost

Gazebo Maximum capacity: 50 guests