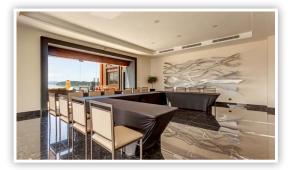

### Private Reception Locations and Capacities

| Location                 | Maximum Seating Capacity                                                 | Seating Times           |
|--------------------------|--------------------------------------------------------------------------|-------------------------|
| Sunset Strip Wine Cellar | 10 guests                                                                | 6:00pm or 7:30pm        |
| Roof Top Wedding*        | 1-40 (plated dinner)<br>30-100 (Buffet)                                  | 6:00pm (Until 11:00pm)  |
| Papagayo Room            | 30 (buffet only)                                                         | 6:00pm (Until 11:00pm)  |
| Beach                    | 150 (buffet only)                                                        | 6:00pm (Until 11:00pm)  |
| Guanacaste Room          | 1-30 (plated)<br>30-60 (plated or buffet)<br>60-80 (only plated service) | 6:00pm (Until midnight) |
| Gazebo                   | 30-40 (buffet only)                                                      | 6:00pm (Until 11:00pm)  |

### Private Reception Locations

Sunset Strip Wine Cellar Maximum capacity: 10 guests

Rooftop Wedding Maximum capacity: 1-40 guests (Plated Dinner) | 30-100 guests (Buffet) \*Lighting is mandatory at this location at an additional cost, please ask your wedding consultant for accurate costs