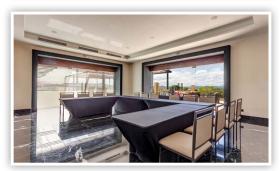

### Private Reception Locations and Capacities

| Location                 | Maximum Seating Capacity                                                 | Seating Times           |
|--------------------------|--------------------------------------------------------------------------|-------------------------|
| Sunset Strip Wine Cellar | 10 guests                                                                | 6:00pm or 7:30pm        |
| Roof Top Wedding*        | 1-40 (plated dinner)<br>30-100 (Buffet)                                  | 6:00pm (Until 11:00pm)  |
| Papagayo Room            | 30 (buffet only)                                                         | 6:00pm (Until 11:00pm)  |
| Beach                    | 150 (buffet only)                                                        | 6:00pm (Until 11:00pm)  |
| Guanacaste Room          | 1-30 (plated)<br>30-60 (plated or buffet)<br>60-80 (only plated service) | 6:00pm (Until midnight) |
| Gazebo                   | 30-40 (buffet only)                                                      | 6:00pm (Until 11:00pm)  |

### Private Reception Locations

Sunset Strip Wine Cellar Maximum capacity: 10 guests

Rooftop Wedding Maximum capacity: 1-40 guests (Plated Dinner) | 30-100 guests (Buffet) \*Lighting is mandatory at this location at an additional cost, please ask your wedding consultant for accurate costs