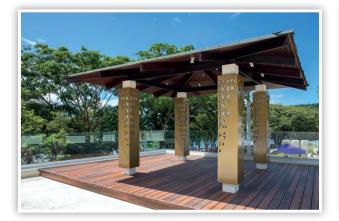

### Ceremony Locations

Gazebo

Maximum capacity: 50 guests | Décor and draping can be added at an additional cost

Beach Maximum capacity: 100 guests | Décor and draping can be added at an additional cost