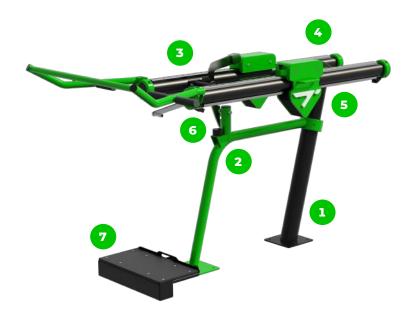

#### **Weighted Squat Machine**

The BESTRONG Weighted Squat Machine is an excellent choice for strengthening the lower body, particularly the thigh and gluteus muscles. With adjustable resistance ranging from 44 lbs to 188 lbs, users can find the right level of difficulty for their needs. The machine is simple, efficient, and safe to use, making it ideal for all fitness levels.

The bumpers of the devices are made of durable rubber material.

The sliding weight rail is made of high-quality stainless steel, which guarantees the product's long-term durability and resistance to weathering.

The device is fitted with composite bearings that are weather-resistant. The bearing does not require regular maintenance.

The device is equipped with two 110 lbs weights, which allow you to perform workouts of varying intensity.

At the end of the arms, the handle is rubber-coated for a more comfortable and secure grip.

The top surface of the device is covered with the highest quality non-slip HDPE.

bestrongworld bestrongworld usa.bestrong.com usa@bestrong.com