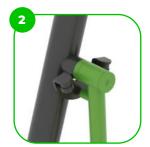

The device is fitted with composite bearings that are weather-resistant. The bearing does not require regular maintenance.

The device is equipped with two 110 lbs weights, which allow you to perform workouts of varying intensity.