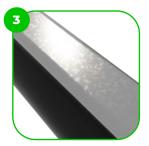

# Material specification

The element is made of high quality S235 steel, which has been cleaned via sandblasting. A corrosion resistant powder coating finish is then applied. Also available with galvanized surface for even greater protection and longevity!