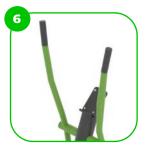

At the end of the arms, the handle is rubber-coated for a more comfortable and secure grip.

The top surface of the device is covered with the highest quality non-slip HDPE.

bestrongworld bestrongworld usa.bestrong.com usa@bestrong.com