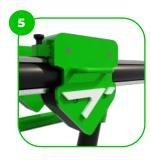

The device is fitted with composite bearings that are weather-resistant. The bearing does not require regular maintenance.

The device is equipped with two 110 lbs weights, which allow you to perform workouts of varying intensity.