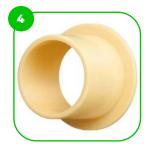

The device is fitted with composite bearings that are weather-resistant. The bearing does not require regular maintenance.

The device is equipped with two 110 lbs weights, which allow you to perform workouts of varying intensity.