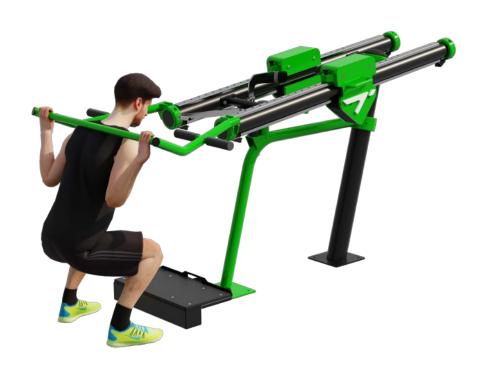

#### **Weighted Squat Machine**

The BESTRONG Weighted Squat Machine is an excellent choice for strengthening the lower body, particularly the thigh and gluteus muscles. With adjustable resistance ranging from 44 lbs to 188 lbs, users can find the right level of difficulty for their needs. The machine is simple, efficient, and safe to use, making it ideal for all fitness levels.