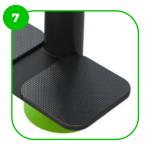

At the end of the arms, the handle is rubber-coated for a more comfortable and secure grip.

The top surface of the device is covered with the highest quality non-slip HDPE.

bestrongworld bestrongworld usa.bestrong.com usa@bestrong.com