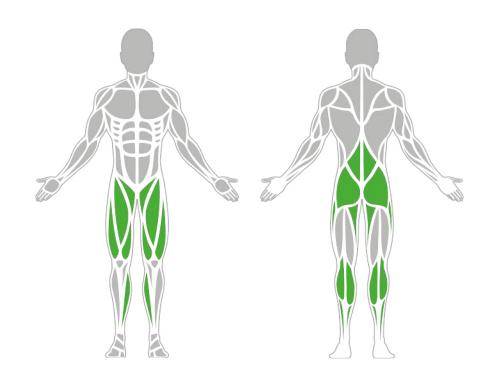

# **Muscle Groups Focus**

#### **Weighted Squat Machine**

The BESTRONG Weighted Squat Machine is an excellent choice for strengthening the lower body, particularly the thigh and gluteus muscles. With adjustable resistance ranging from 44 lbs to 188 lbs, users can find the right level of difficulty for their needs. The machine is simple, efficient, and safe to use, making it ideal for all fitness levels.