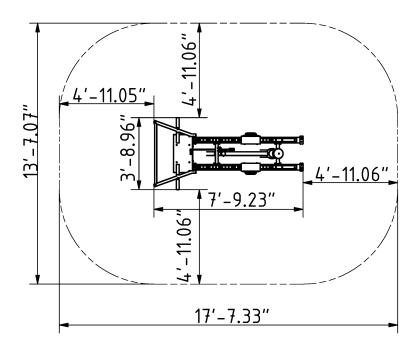

# 7'BESTRONG

bestrongworld bestrongworld usa.bestrong.com usa@bestrong.com

# **Muscle Groups Focus**





#### **Weighted Squat Machine**

The BESTRONG Weighted Squat Machine is an excellent choice for strengthening the lower body, particularly the thigh and gluteus muscles. With adjustable resistance ranging from 44 lbs to 188 lbs, users can find the right level of difficulty for their needs. The machine is simple, efficient, and safe to use, making it ideal for all fitness levels.

#### **Attributes**

Product code Certificate Age group Capacity Max. weight load Type

Difficulty level

1-1-323 EN 16630, ASTM F3101 14 + years 1 person 286.60 lbs Weighted Adjustable

### **Side View**

# 7'-9.23"

## **Plan View**



#### Installation information

Number of installers (concrete) Total installation time (concrete) Number of installers (equipment) Total installation time (equipment) Excavation volume Concrete volume Size of the base structure Anchoring options
In combined structures, the volume of concrete required varies. Surface mounted

#### **Technical specification**

At least 2 people Safety surfice area 80-140 min. Net weight Material At least 2 people 60 min. Critic fall height 28.60 ft<sup>3</sup> Color options 21.18 ft<sup>3</sup>

59,1 x 19,7 x 31,5"

At least 2 people 438.72 lbs S235,S355,KO33,HDPE

For more color options, discuss with your sales representative.

#### Warranty

Structure Steel Paint Plastic Rubber Moving parts
Detailed information in the warranty document 25-15 years 5-10 y