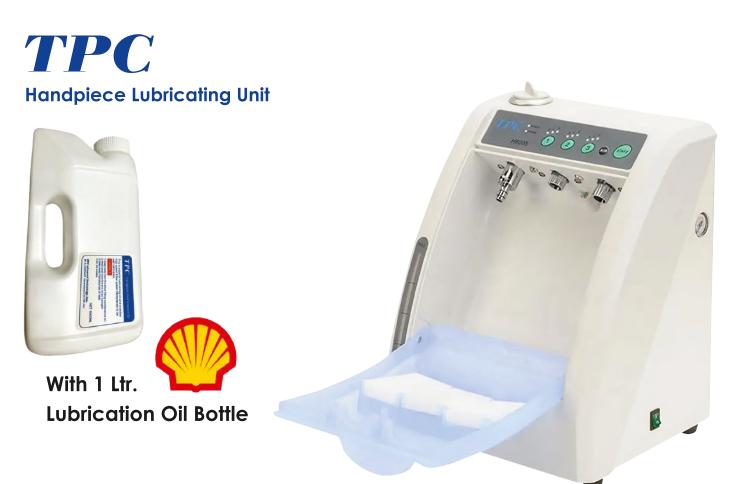

## **Handpiece Lubricating Unit**

- Universal Compatibility
- Efficiency Enhancer
- Portability
- Connectivity Assurance
- Cost-Effective
- Time-Saver
- Peak Performance
- Endorsement

**Shell Lubrication Oil Integration**: Experience enhanced performance with the integration of Shell lubrication oil, ensuring smooth operation and longevity of your equipment.