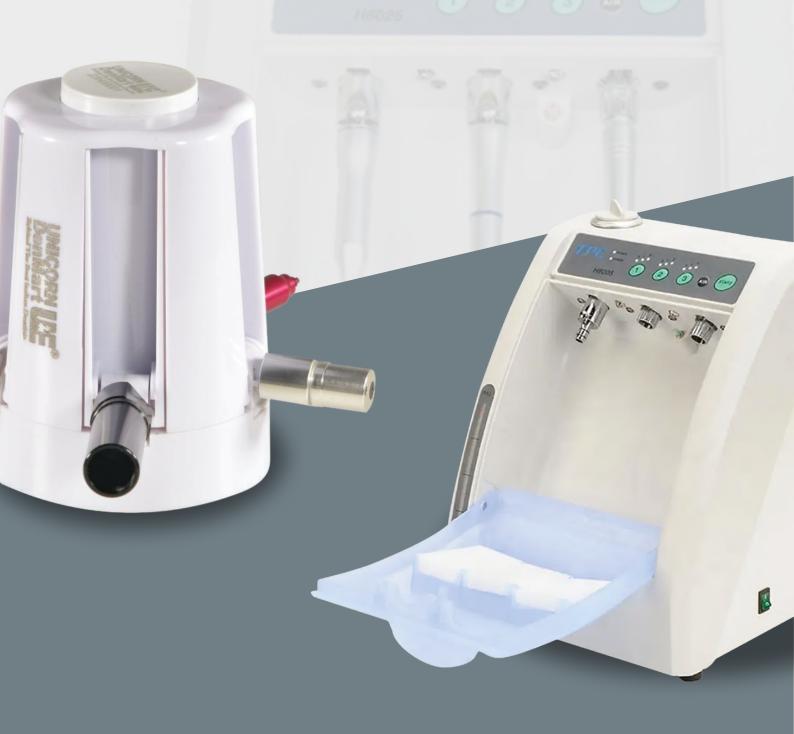

## **Handpiece Lubricating Unit**

- Universal Compatibility
- Efficiency Enhancer
- Portability
- Connectivity Assurance
- Cost-Effective
- Time-Saver
- Peak Performance
- Endorsement

**Shell Lubrication Oil Integration**: Experience enhanced performance with the integration of Shell lubrication oil, ensuring smooth operation and longevity of your equipment.

**Perfect Maintenance:** Instruments that are wellmaintained last longer, reducing the need for frequent replacements.

**Essential Functionality:** Ensures the long working life of dental handpieces, a crucial tool in dental procedures.

**Automatic Rotational Lubrication:** This feature ensures optimum distribution of lubrication, covering all parts of the instrument.

**Enhanced Diagnostics:** Provides clear and detailed views, enabling accurate diagnosis of oral conditions.