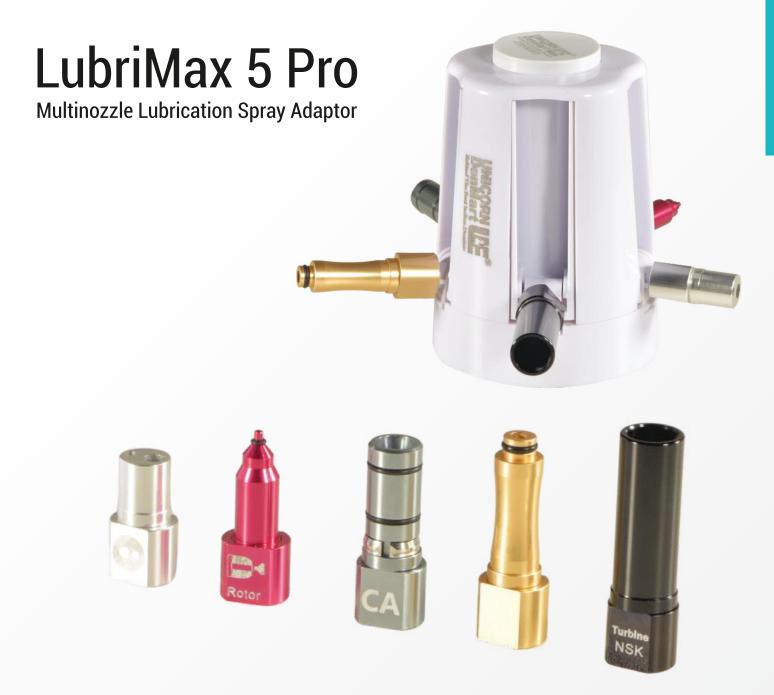

**Automatic Rotational Lubrication:** This feature ensures optimum distribution of lubrication, covering all parts of the instrument.

**Enhanced Diagnostics:** Provides clear and detailed views, enabling accurate diagnosis of oral conditions.