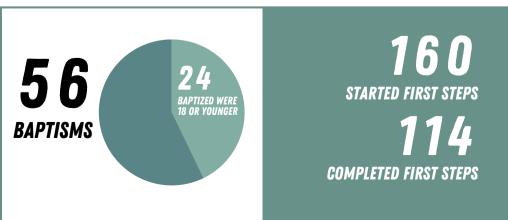

## **SMILING AND TWIRLING**

Destiny (age 8) attended Easter service with her mom and had her life forever changed. As the service drew to a close, they visited with Pastor Jason, and Destiny shared that she was ready to accept Jesus as her savior. Our amazing volunteer prayer team took Destiny through a prayer of salvation, and as Destiny left, Pastor Jason noticed her face; he recalls it as a "little kid at Disney World." Destiny was smiling and twirling as she left Easter service with her mom. And just four weeks after she accepted Christ, Destiny was baptized, showing the world that she was a follower of Jesus. Your efforts to serve those around you will make an eternal impact.