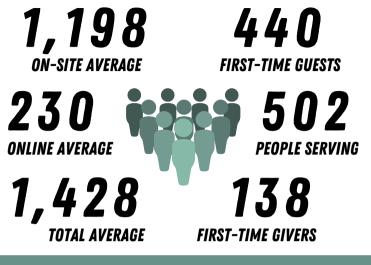

## FINISH § STRONG START § STRONG

 $\frac{718}{\text{clothing vouchers}} = \frac{\$28,004}{\text{retail clothing value at renew}}$ 

ADULT GROUPS 42 GROUPS 413

**ATTENDEES** 

STUDENT GROUPS

12

GROUPS

204

**ATTENDEES** 