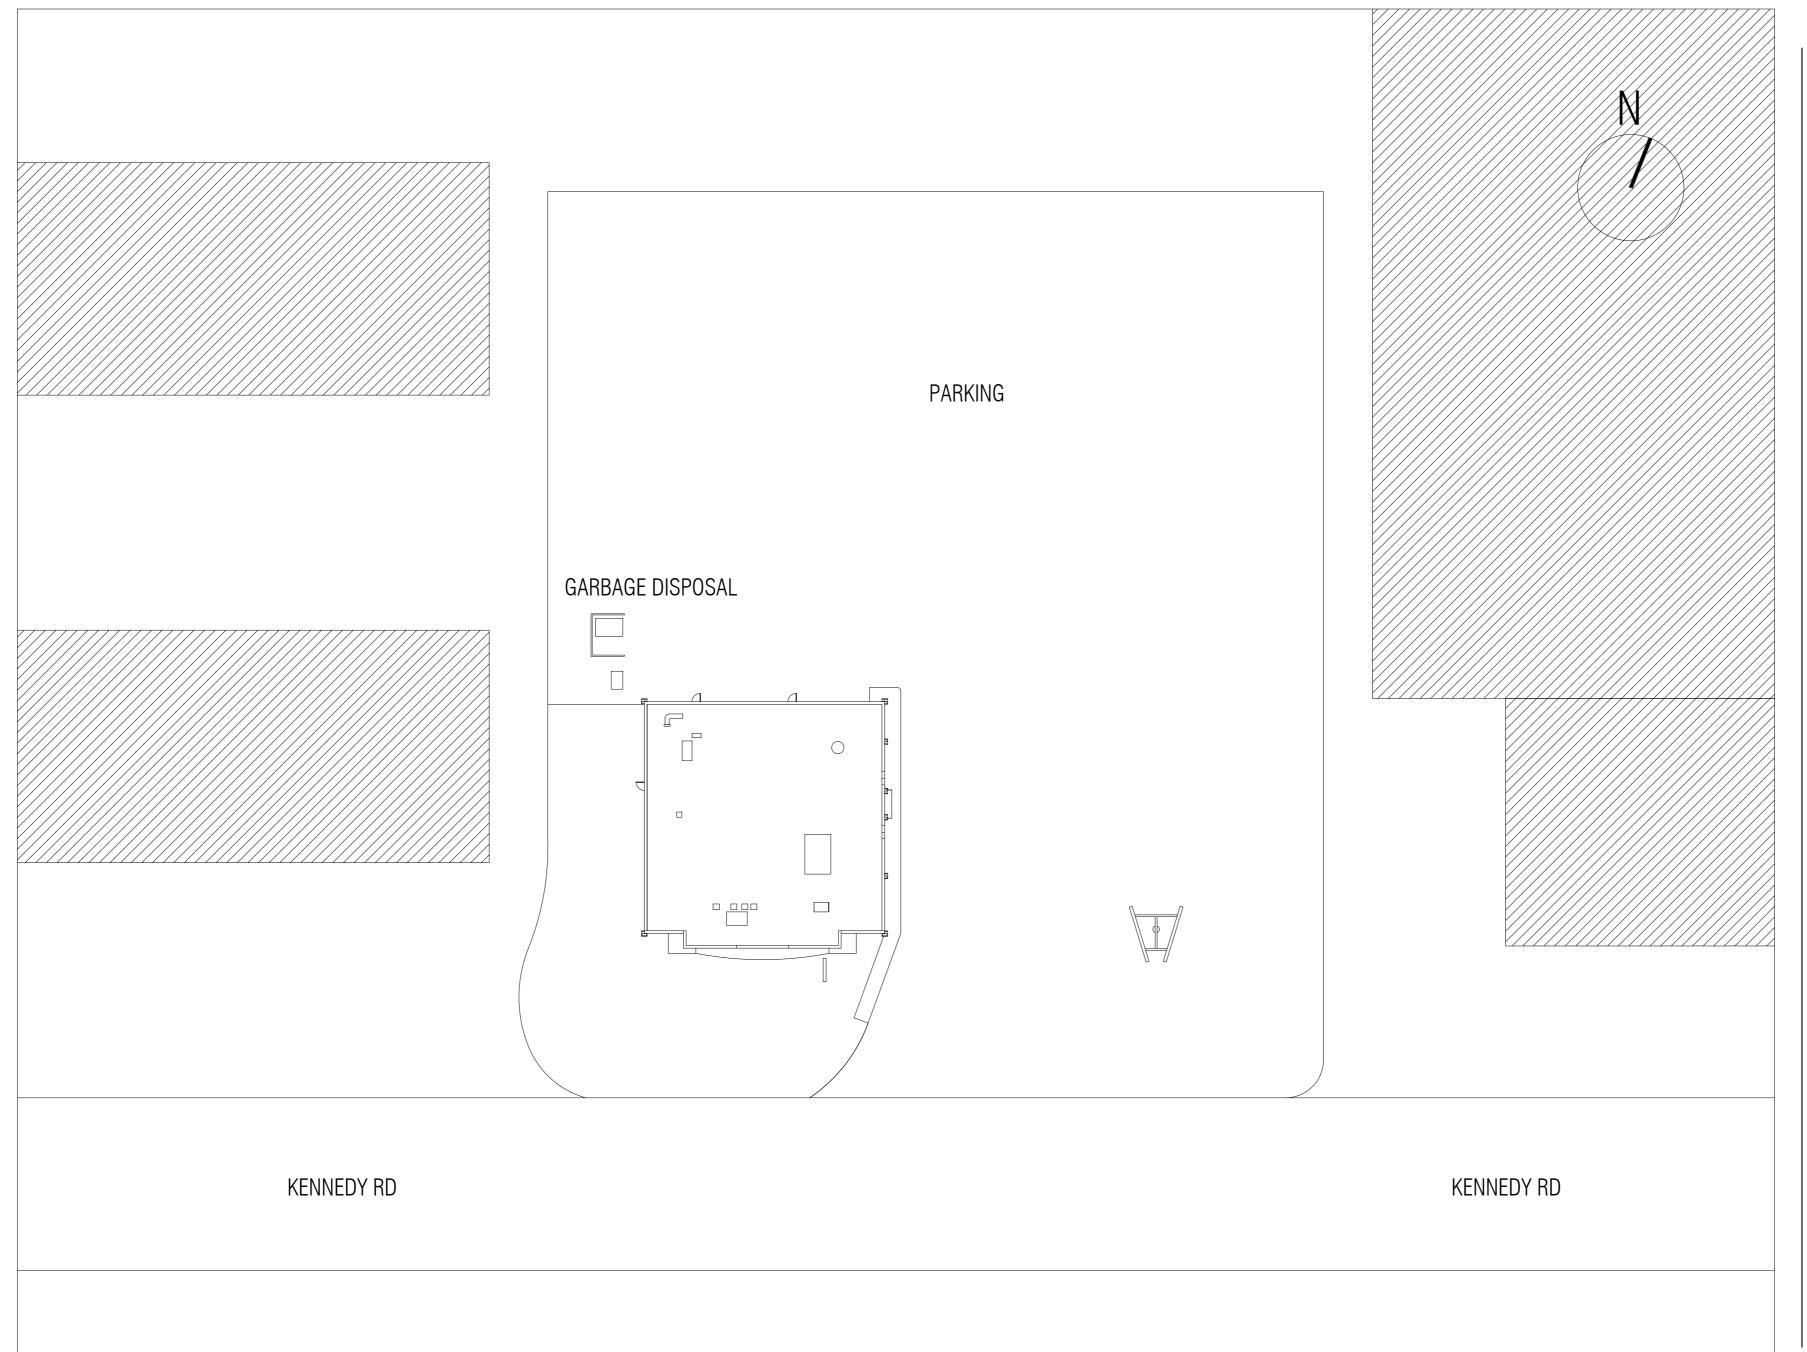

Address

6235 KENNEDY RD, MISSISSAUGA, ON

Notes

This site plan has been created from a Matterport MC250 Pro2 (accurate within +/- 2% within 15' from scan positions).

While every attempt has been made to ensure the accuracy of the site plan, Sky Sight Aerial Solutions Inc. assumes no liability for any errors, omissions, or misstatements. This plan is for illustrative purposes and should only be used as such.

| No. | Revision/Issue | Date |
|-----|----------------|------|
|     |                |      |
|     |                |      |
|     |                |      |

Project Name

6235 KENNEDY RD, MISSISSAUGA, ON

Project Type

SITE PLAN

Date

12 - 18 - 2022

Sc

1:400

Sheet Number