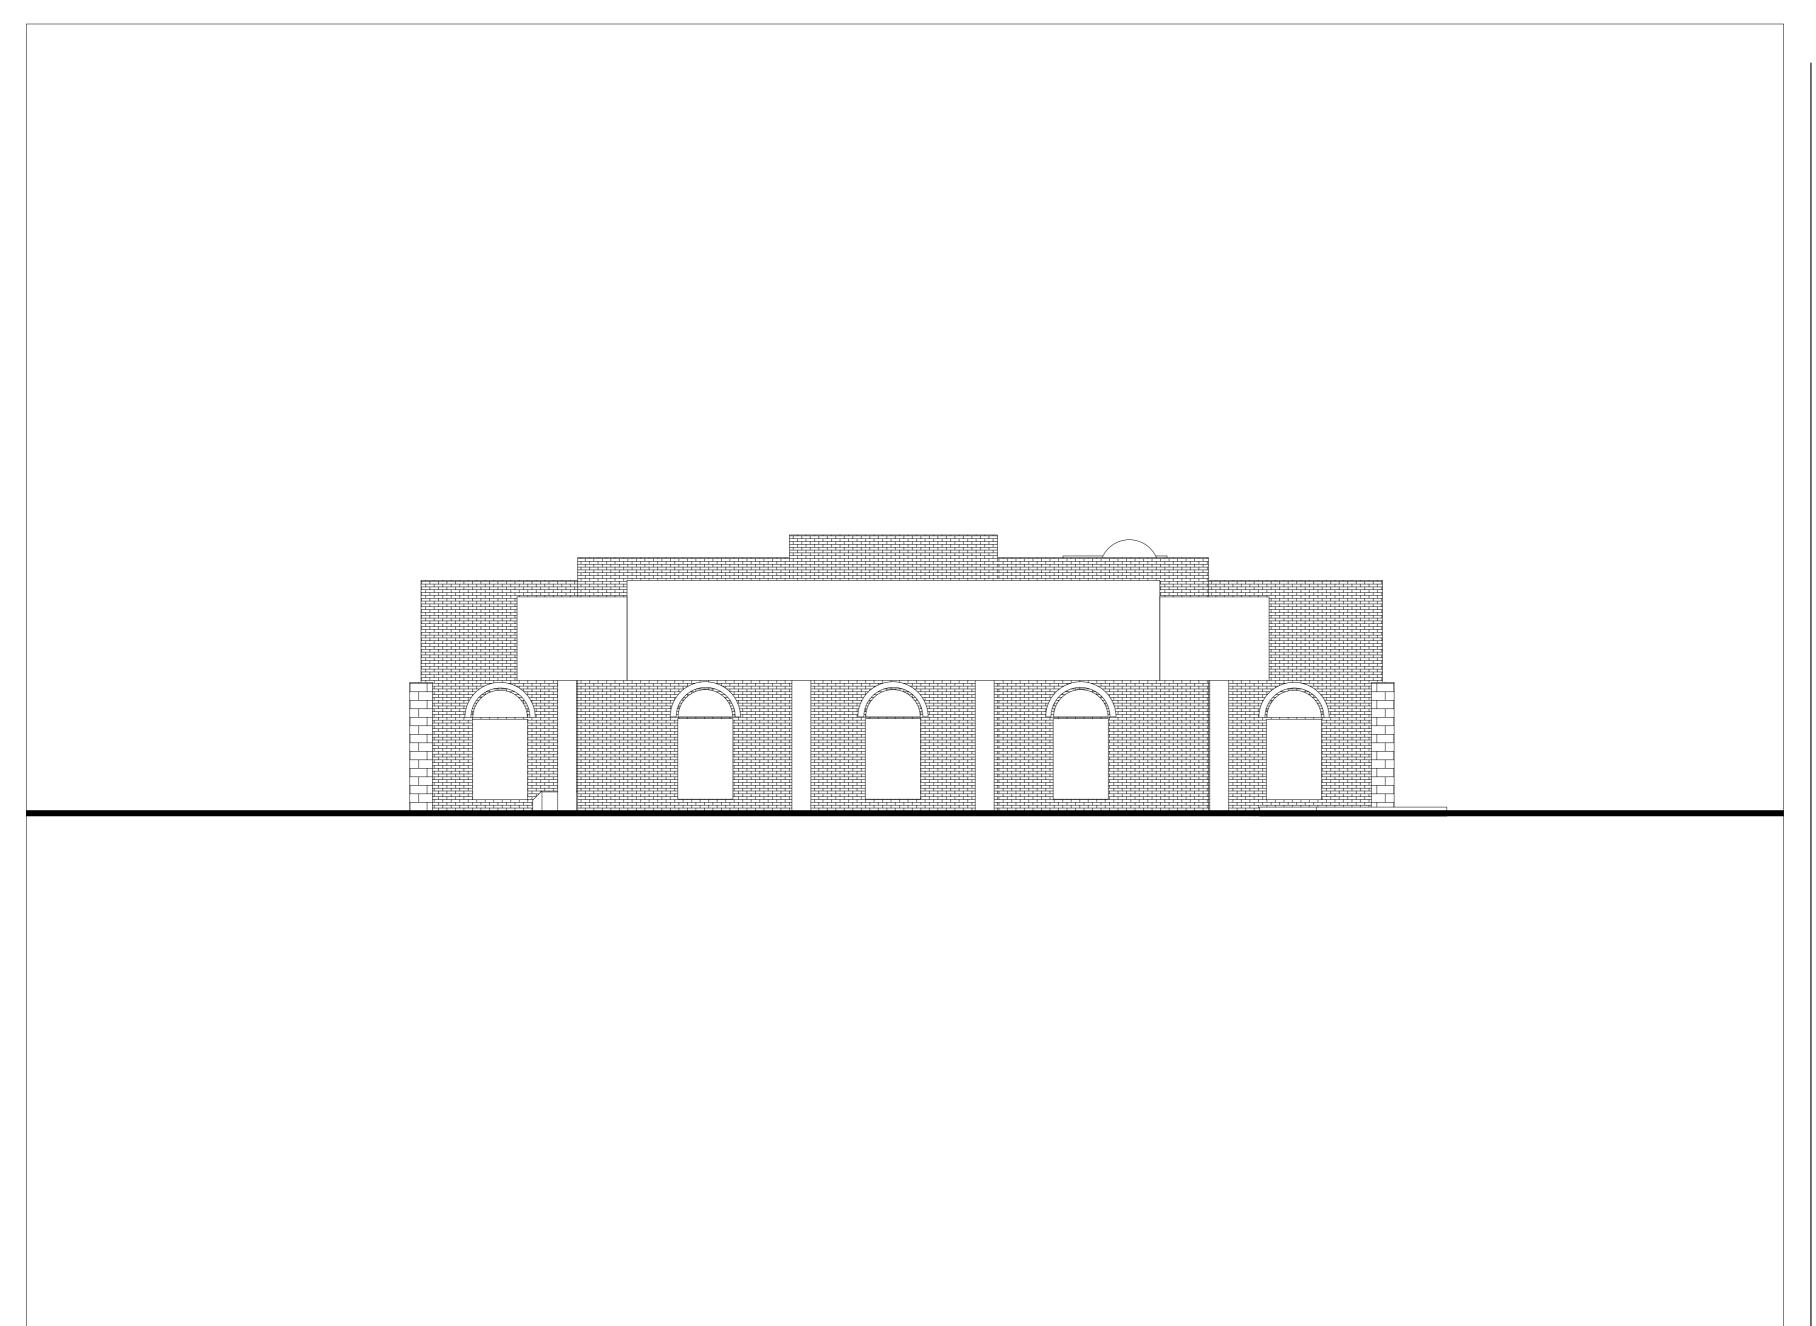

6235 KENNEDY RD, MISSISSAUGA, ON

Address

6235 KENNEDY RD, MISSISSAUGA, ON

Note

This elevation plan has been created from a Matterport MC250 Pro2 (accurate within +/- 2% within 15' from scan positions).

While every attempt has been made to ensure the accuracy of the elevation plan, Sky Sight Aerial Solutions Inc. assumes no liability for any errors, omissions, or misstatements. This plan is for illustrative purposes and should only be used as such.

| No. | Revision/Issue | Date |
|-----|----------------|------|
|     |                |      |
|     |                |      |
|     |                |      |

Project Name

6235 KENNEDY RD, MISSISSAUGA, ON

Project Type

SOUTH ELEVATION

Date

12 - 18 - 2022

Scal

1:100

Sheet Number

6235 KENNEDY RD, MISSISSAUGA, ON