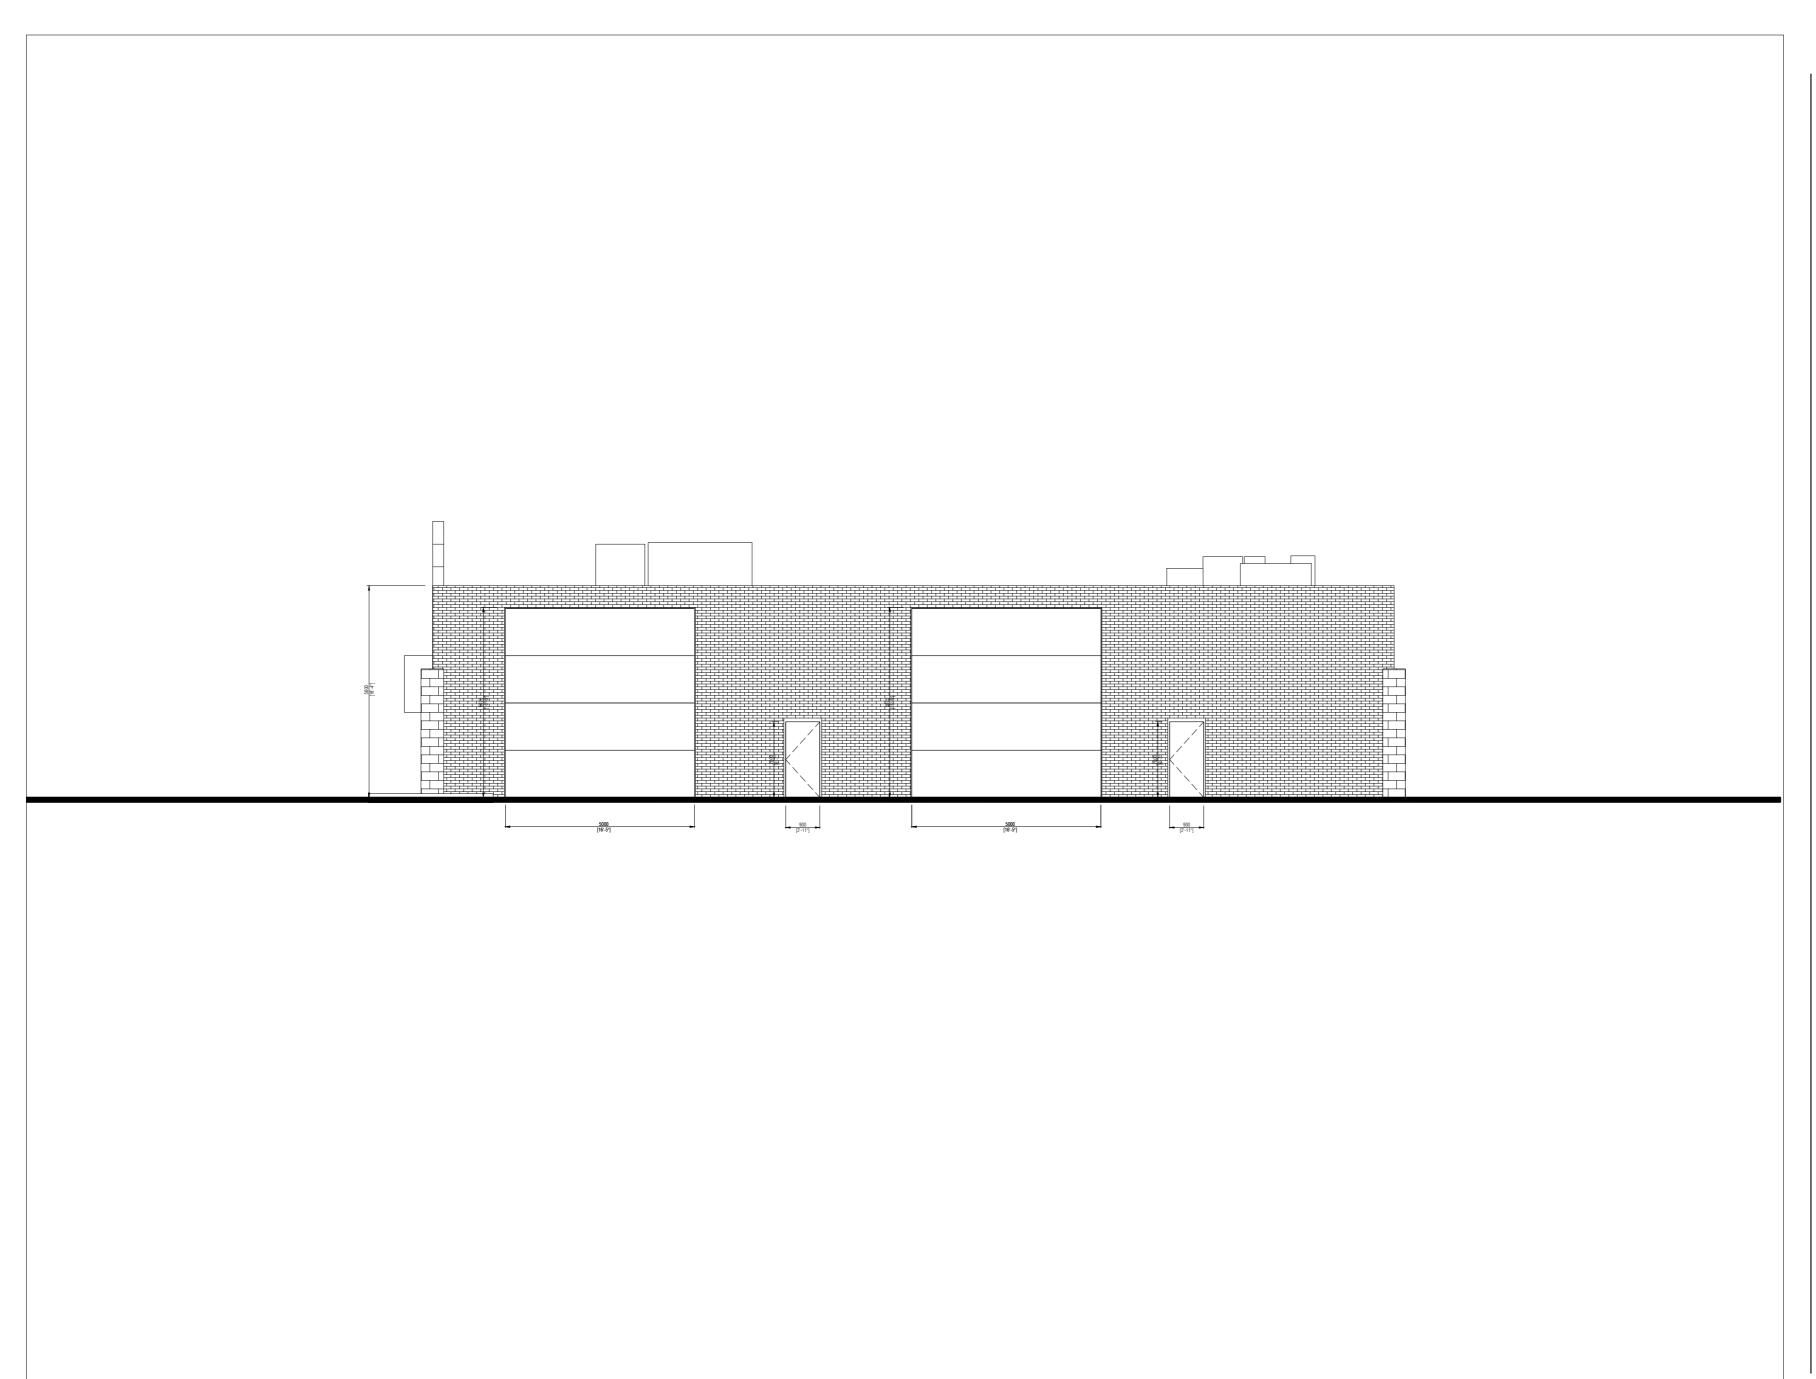

6235 KENNEDY RD, MISSISSAUGA, ON

Address

6235 KENNEDY RD, MISSISSAUGA, ON

Note

This elevation plan has been created from a Matterport MC250 Pro2 (accurate within +/- 2% within 15' from scan positions).

While every attempt has been made to ensure the accuracy of the elevation plan, Sky Sight Aerial Solutions Inc. assumes no liability for any errors, omissions, or misstatements. This plan is for illustrative purposes and should only be used as such.

| No. | Revision/Issue | Date |
|-----|----------------|------|
|     |                |      |
|     |                |      |
|     |                |      |

Project Name

6235 KENNEDY RD, MISSISSAUGA, ON

Project Type

SOUTH ELEVATION

Date

12 - 18 - 2022

Scal

1:100

Sheet Number

6235 KENNEDY RD, MISSISSAUGA, ON