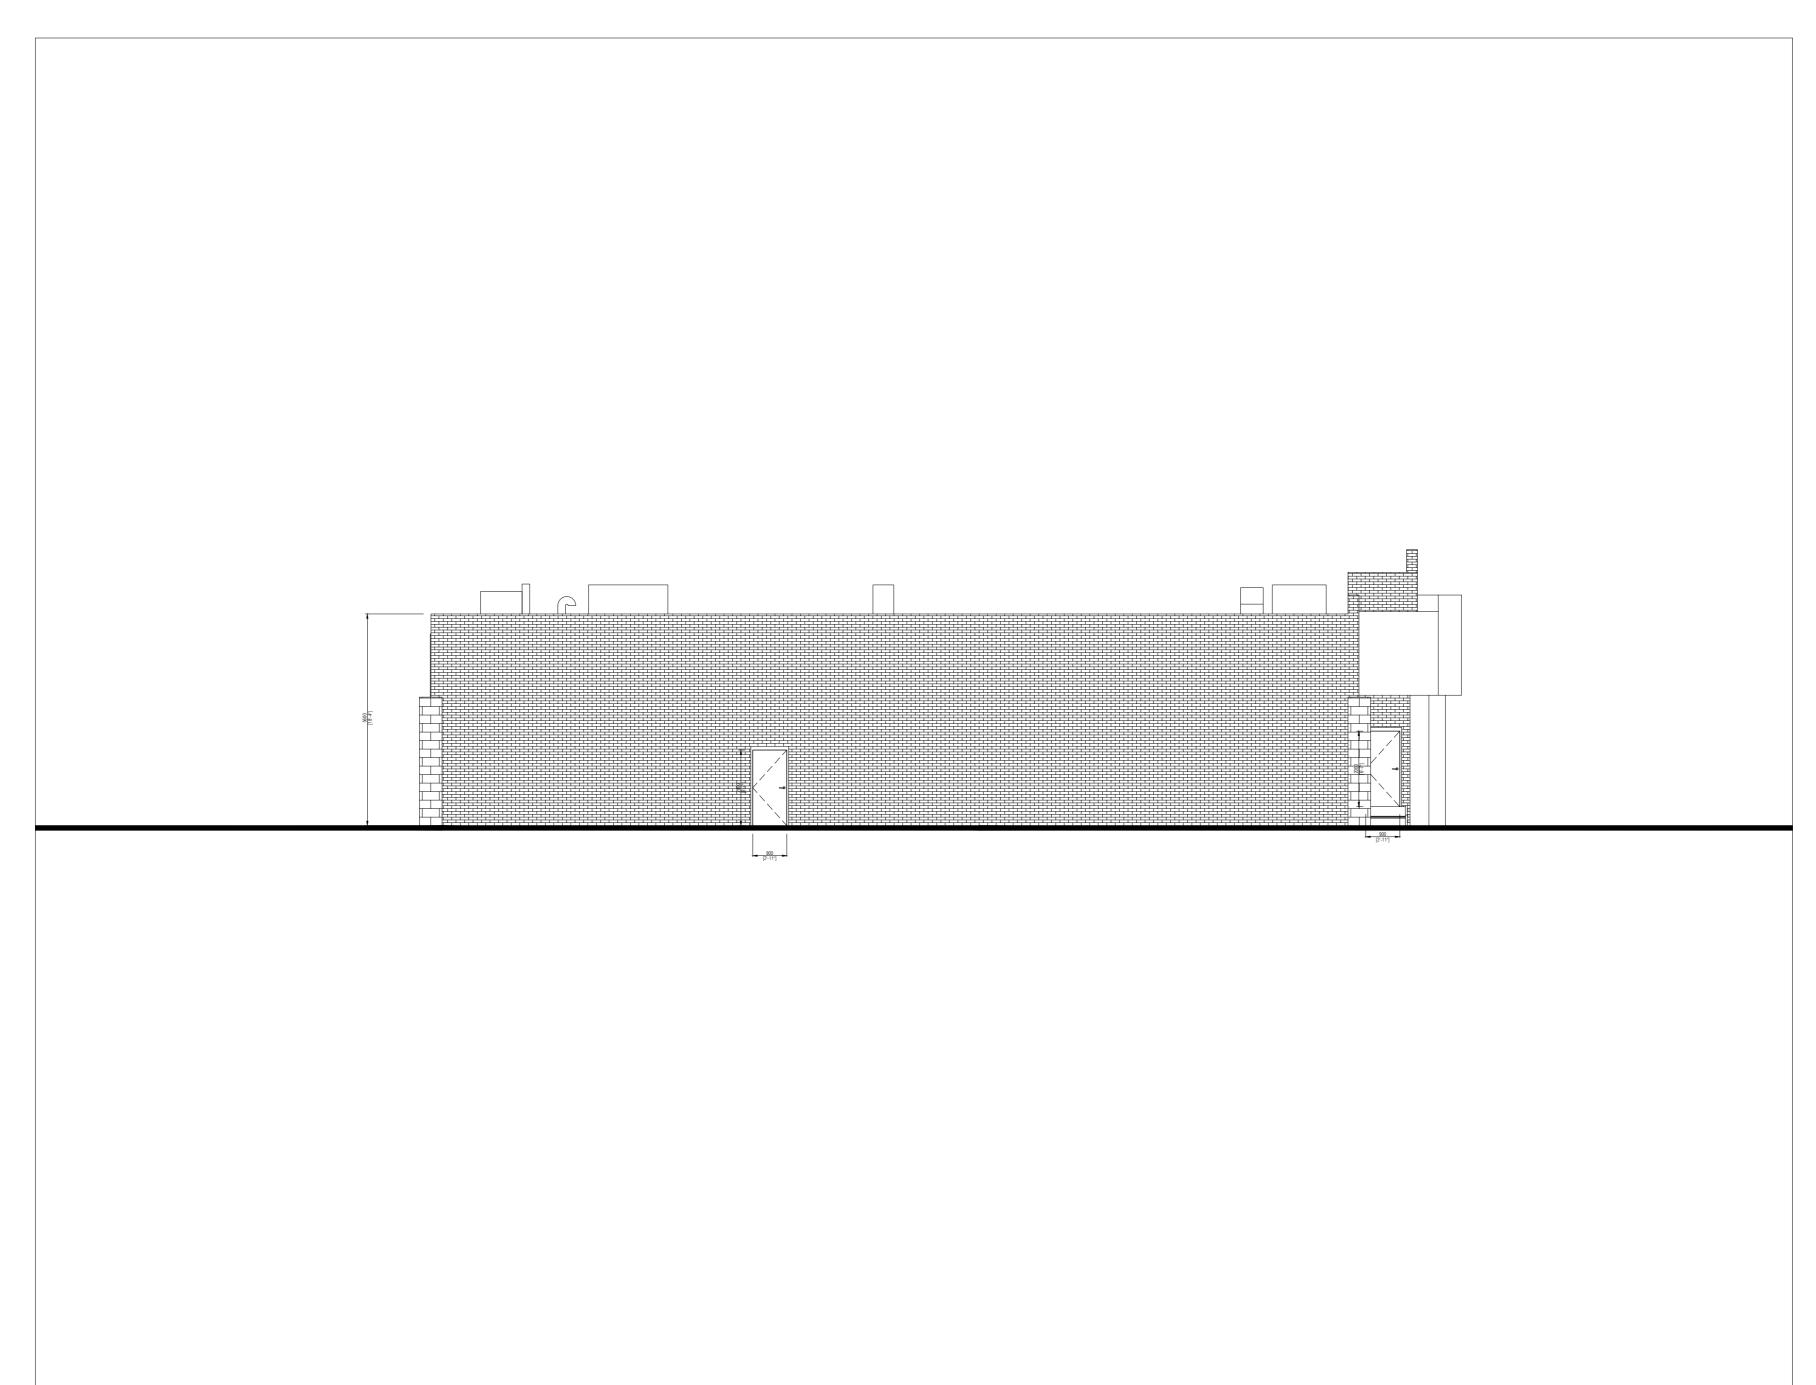

Address

6235 KENNEDY RD, MISSISSAUGA, ON

Note

This elevation plan has been created from a Matterport MC250 Pro2 (accurate within +/- 2% within 15' from scan positions).

While every attempt has been made to ensure the accuracy of the elevation plan, Sky Sight Aerial Solutions Inc. assumes no liability for any errors, omissions, or misstatements. This plan is for illustrative purposes and should only be used as such.

| No. | Revision/Issue | Date |
|-----|----------------|------|
|     |                |      |
|     |                |      |
|     |                |      |
|     |                |      |

Project Name

6235 KENNEDY RD, MISSISSAUGA, ON

Project Type

EAST ELEVATION

Date

12 - 18 - 2022

Scal

1:100

Sheet Number