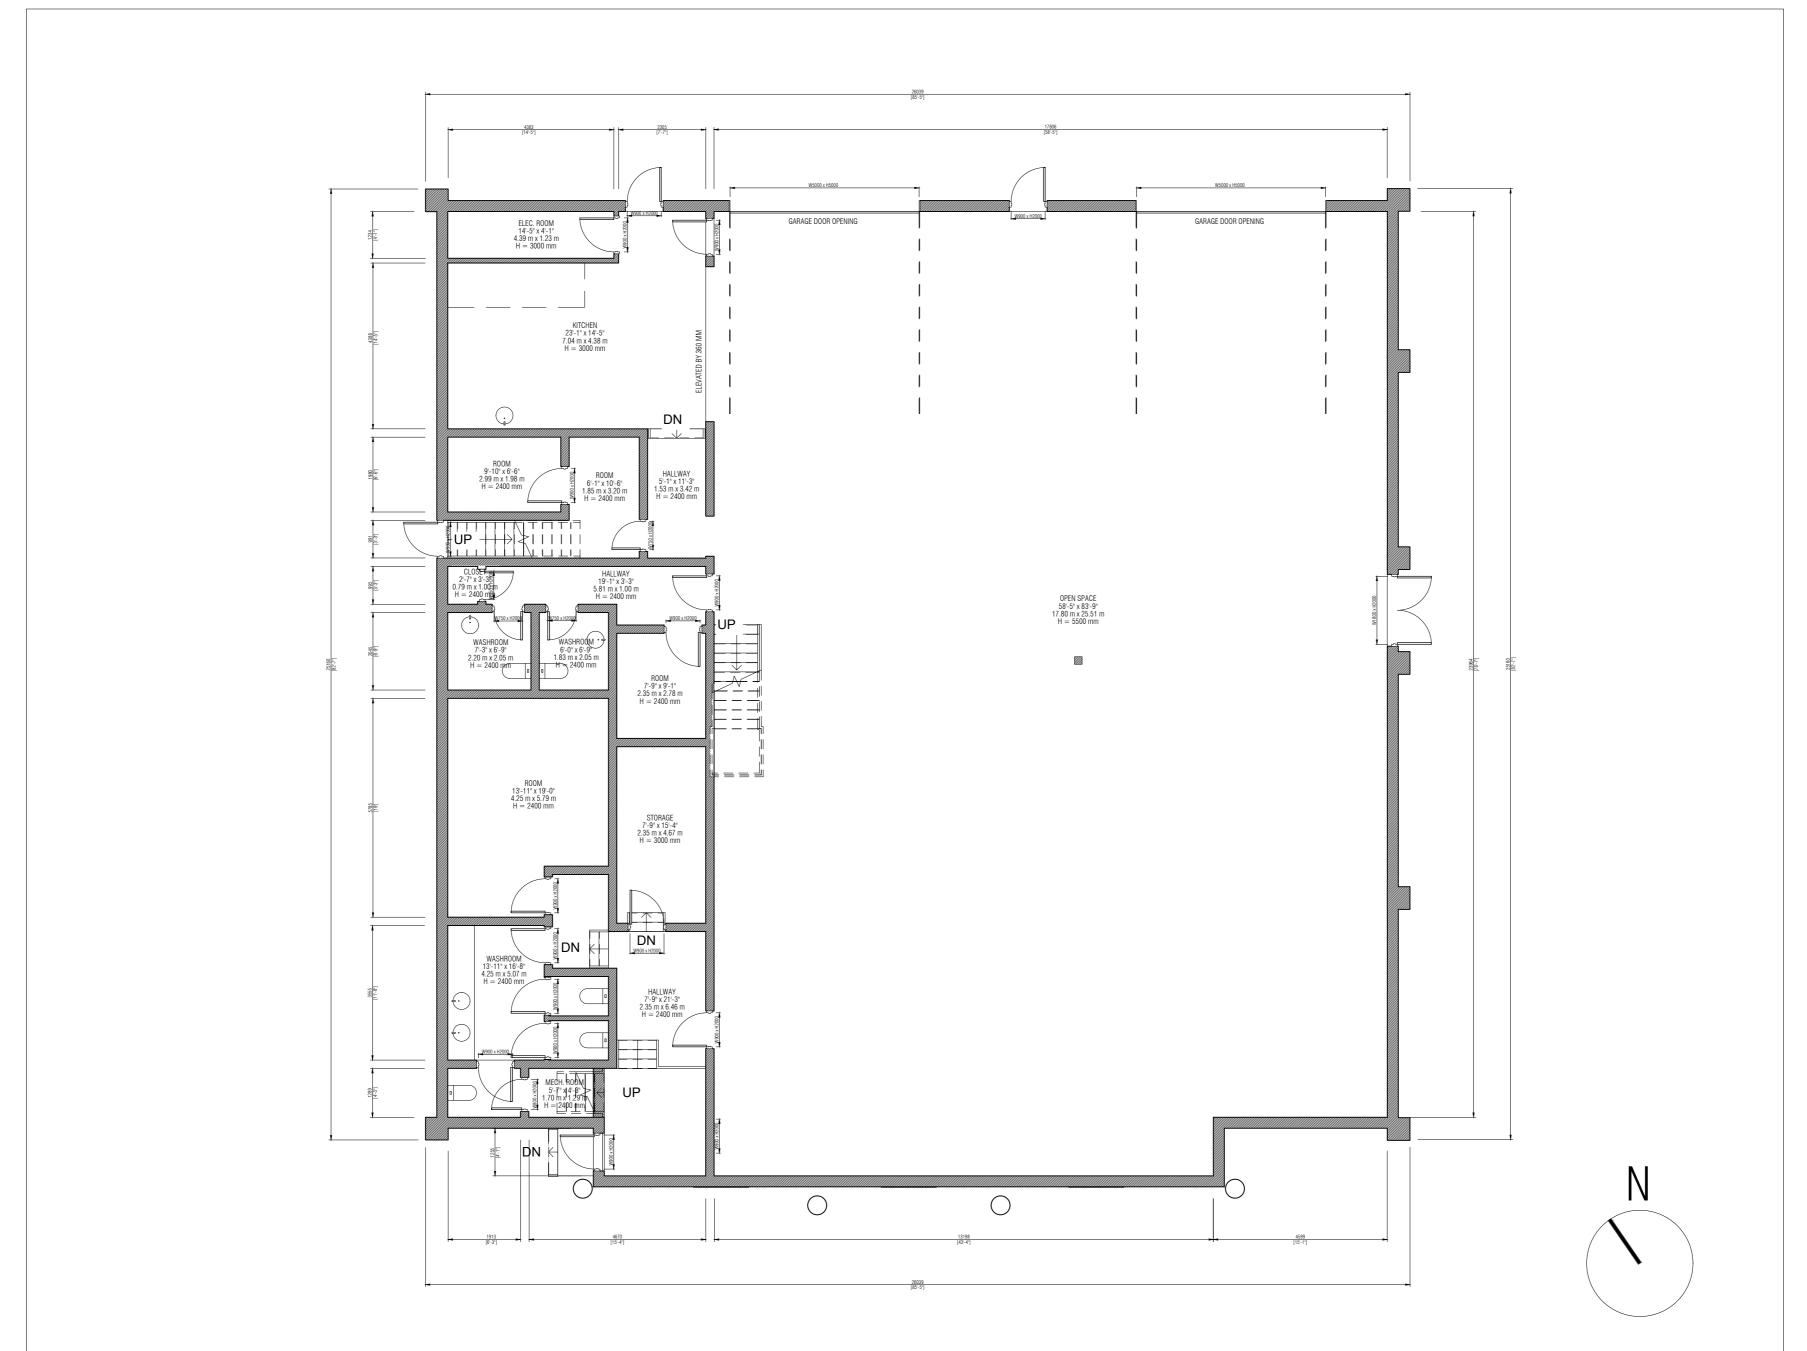

6235 KENNEDY RD, MISSISSAUGA, ON

Address

6235 KENNEDY RD, MISSISSAUGA, ON

Notes

This floor plan has been created from a Matterport MC250 Pro2 (accurate within +/- 2% within 15' from scan positions).

While every attempt has been made to ensure the accuracy of the floor plan, Sky Sight Aerial Solutions Inc. assumes no liability for any errors, omissions, or misstatements. This plan is for illustrative purposes and should only be used as such.

| No. | Revision/Issue | Date |
|-----|----------------|------|
|     |                |      |
|     |                |      |
|     |                |      |

Project Name

6235 KENNEDY RD, MISSISSAUGA, ON

Project Type

GROUND FLOOR PLAN

l D

12 - 18 - 2022

Sc

1:100

Sheet Number

6235 KENNEDY RD, MISSISSAUGA, ON