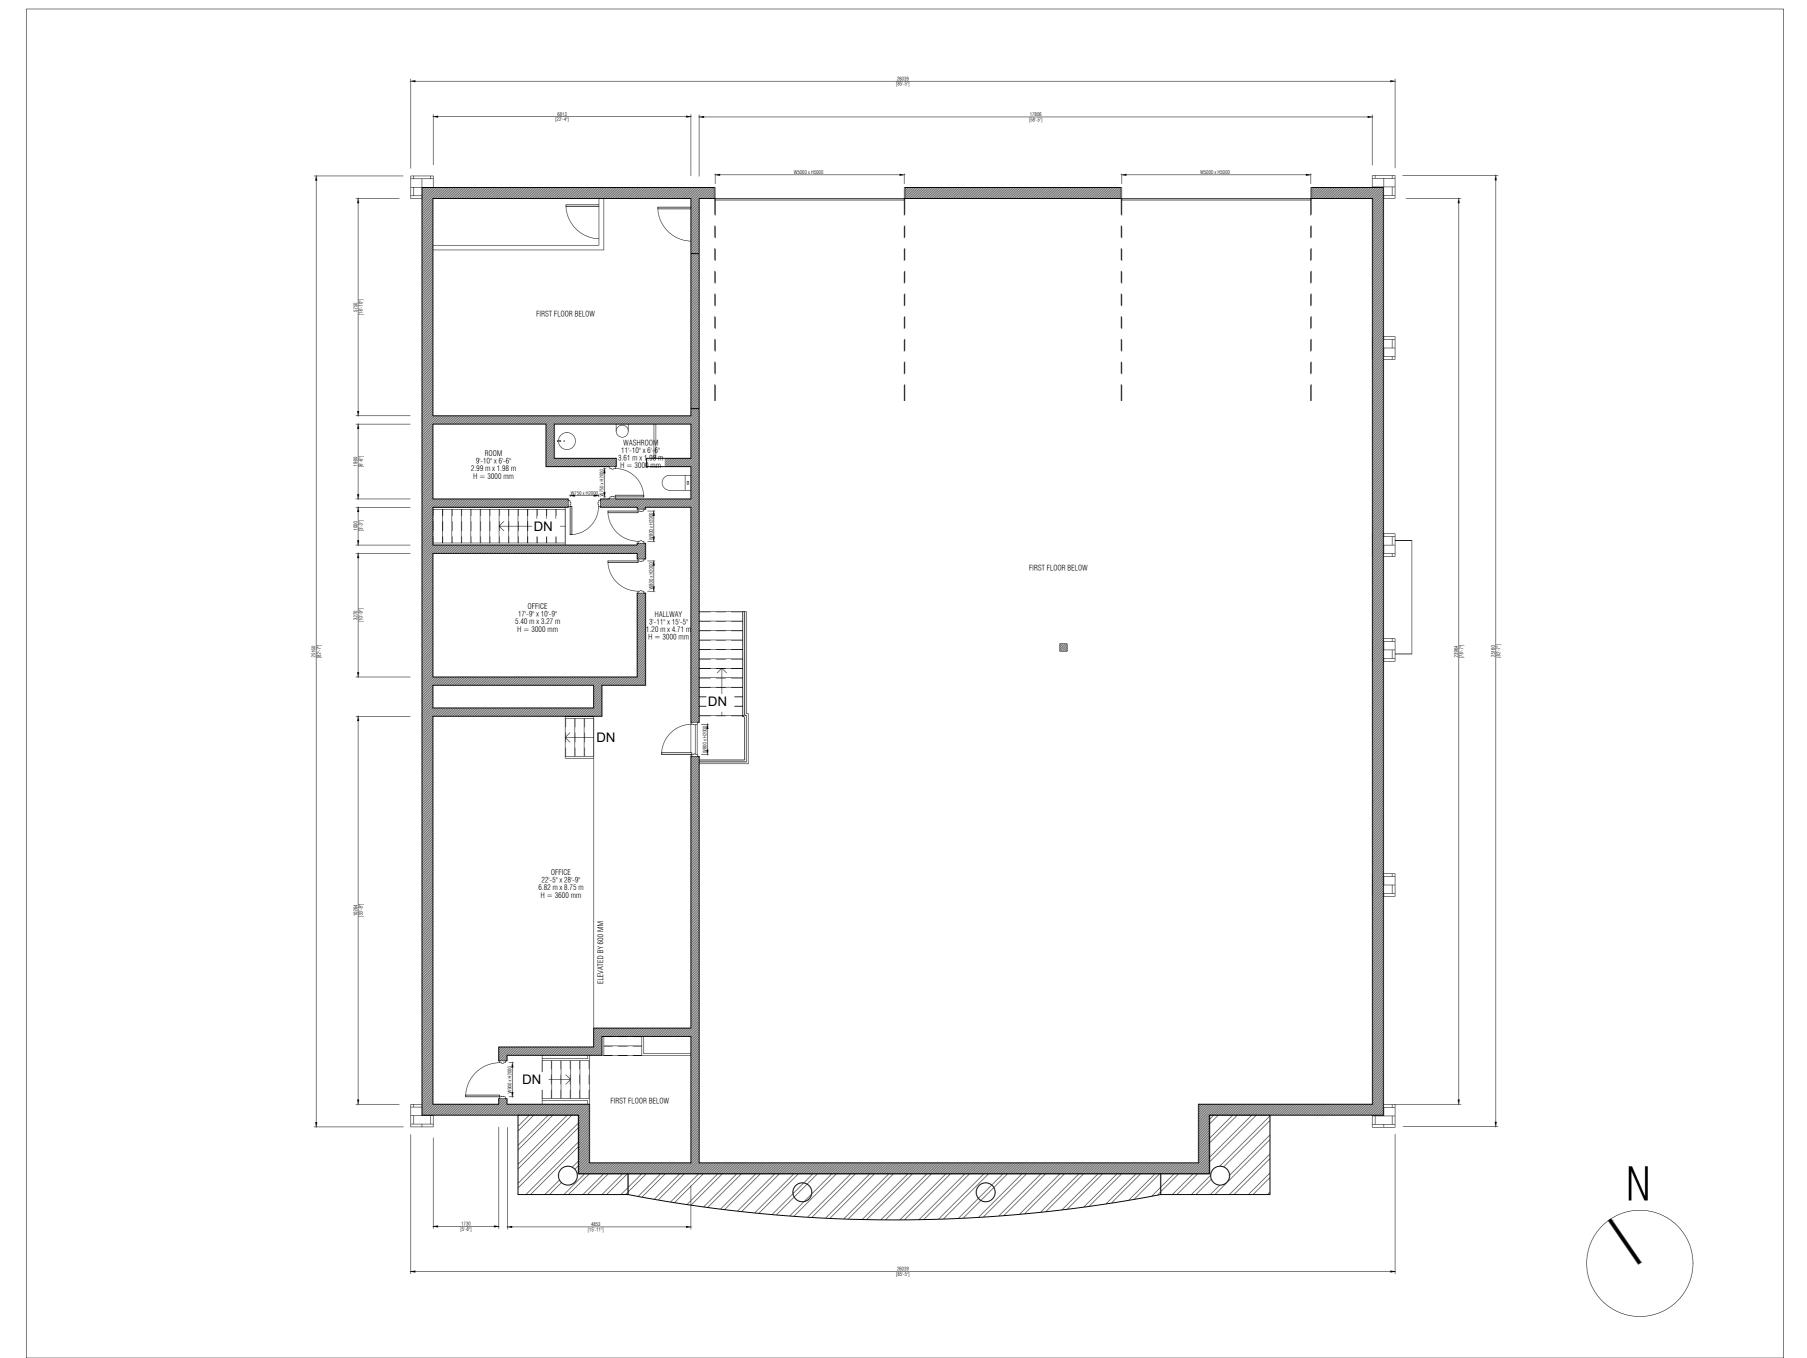

Address

6235 KENNEDY RD, MISSISSAUGA, ON

Note

This floor plan has been created from a Matterport MC250 Pro2 (accurate within +/- 2% within 15' from scan positions).

While every attempt has been made to ensure the accuracy of the floor plan, Sky Sight Aerial Solutions Inc. assumes no liability for any errors, omissions, or misstatements. This plan is for illustrative purposes and should only be used as such.

| No. | Revision/Issue | Date |
|-----|----------------|------|
|     |                |      |
|     |                |      |
|     |                |      |

Project Name

6235 KENNEDY RD, MISSISSAUGA, ON

Project Type

SECOND FLOOR

D.

12 - 18 - 2022

Sc

1:100

Sheet Number

6235 KENNEDY RD, MISSISSAUGA, ON