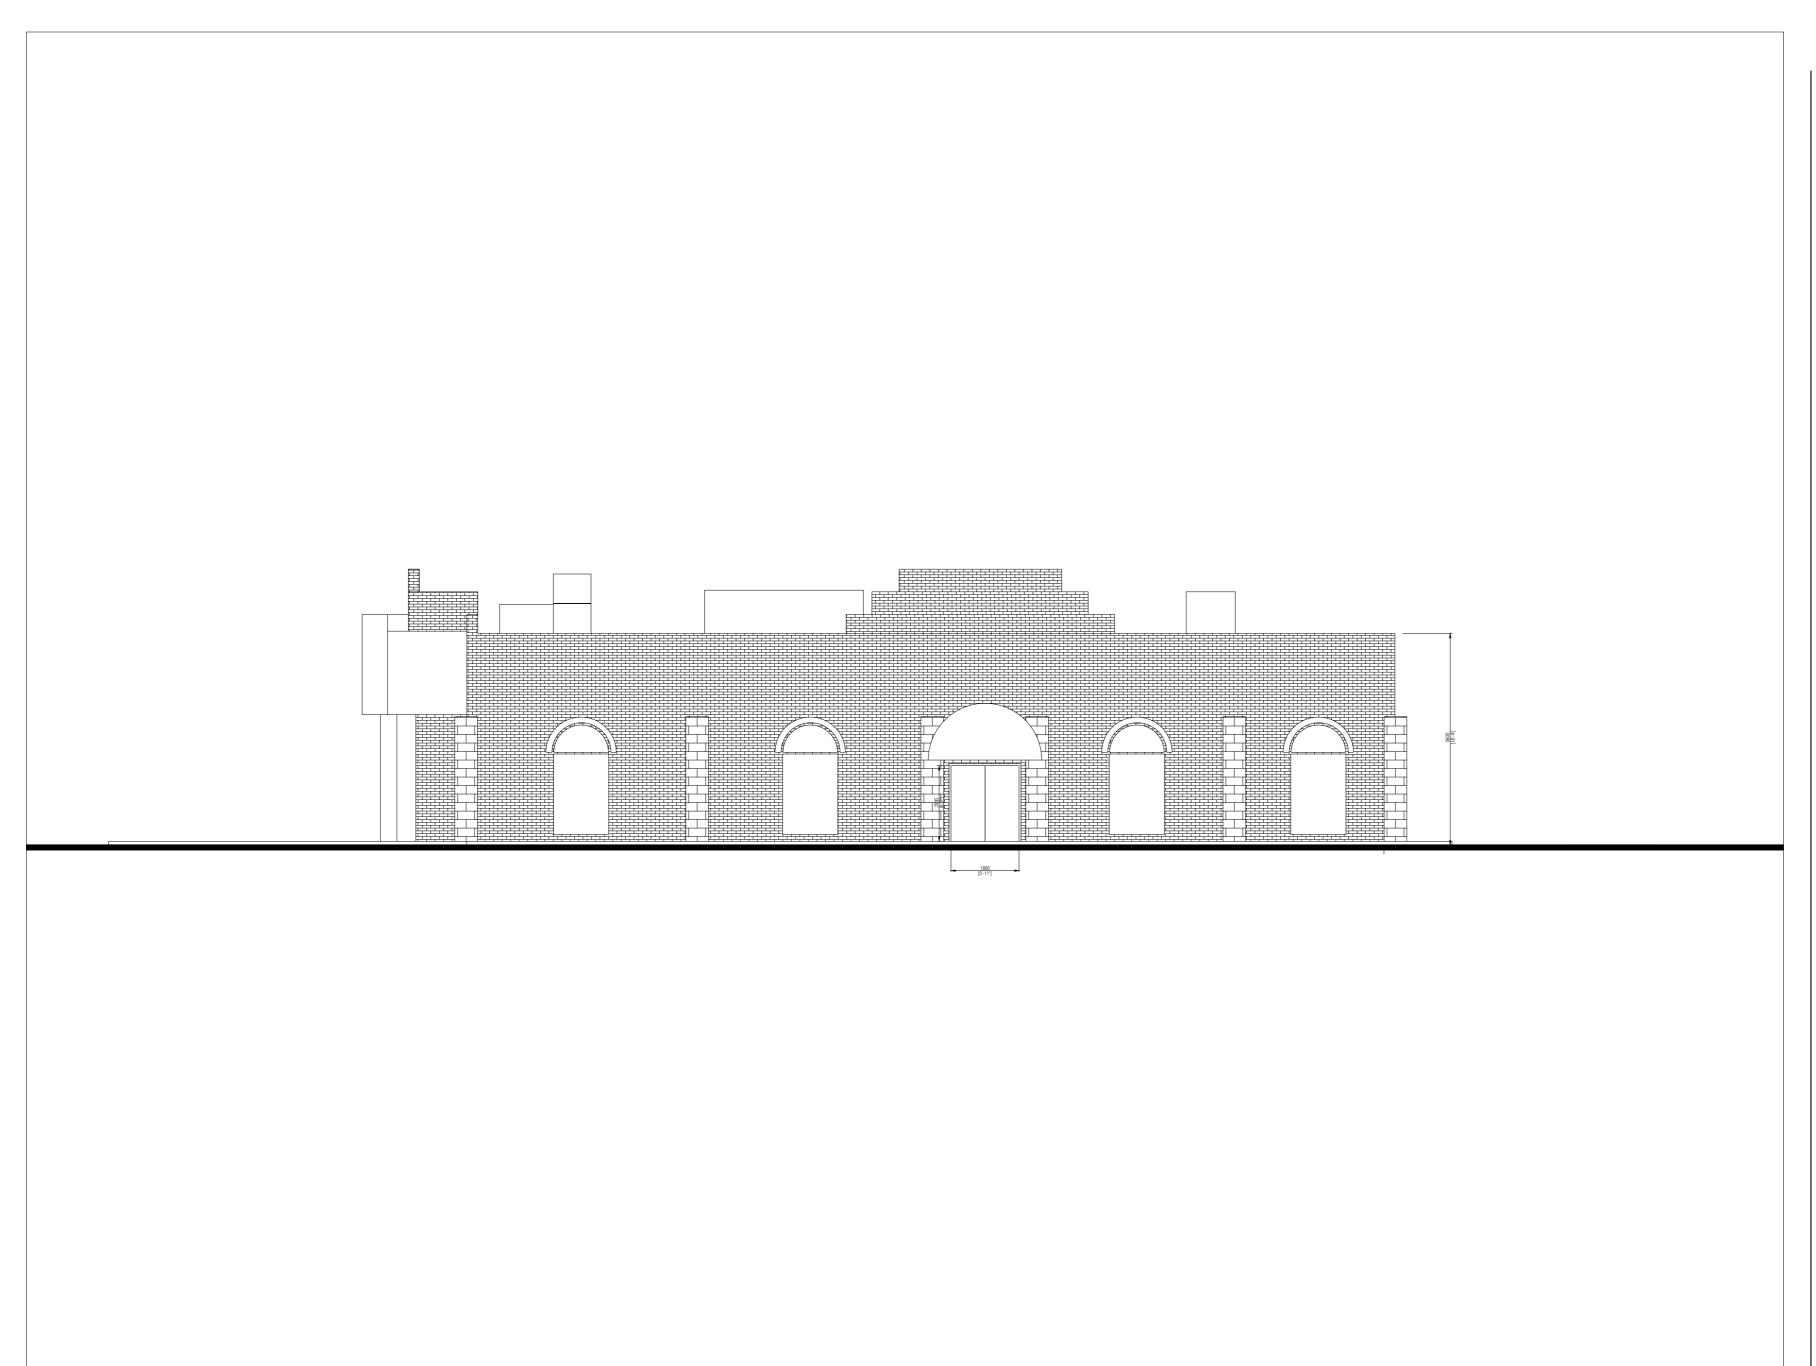

Address

6235 KENNEDY RD, MISSISSAUGA, ON

Note

This elevation plan has been created from a Matterport MC250 Pro2 (accurate within +/- 2% within 15' from scan positions).

While every attempt has been made to ensure the accuracy of the elevation plan, Sky Sight Aerial Solutions Inc. assumes no liability for any errors, omissions, or misstatements. This plan is for illustrative purposes and should only be used as such.

| No. | Revision/Issue | Date |
|-----|----------------|------|
|     |                |      |
|     |                |      |
|     |                |      |
|     |                |      |

Project Name

6235 KENNEDY RD, MISSISSAUGA, ON

Project Type

EAST ELEVATION

Date

12 - 18 - 2022

Scal

1:100

Sheet Number