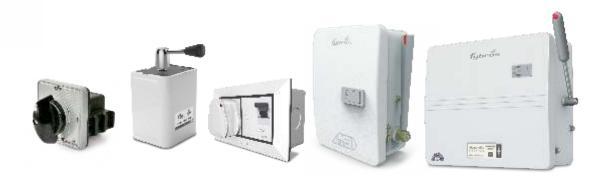

### **SWITCHGEARS**

MCBs / RCCBs / ISOLATORs Distribution Boards Switchgears

### RéNCVE

Rewireable Switch Fuse (Single Break) Change Over Switch (Off Load)

The re-wirable switch fuse units are used for distributing power, protecting electrical devices and cables from damage due to power fluctuations. This fuse unit is housed in an enclosure made using quality CR sheet. The fuse units are stringently tested in compliance with the IS: 10027 and IS:60947 PART-1AND 3.

Switch fuse unit are used industrial and domestic purpose.