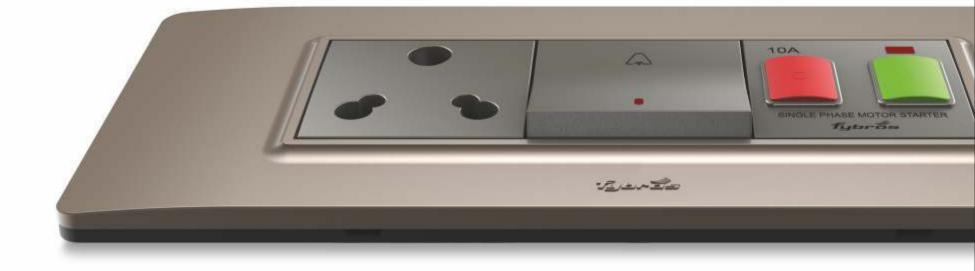

### **SWITCHES & ACCESSORIES**

Favio Woodem Zine

### SWITCHES & ACCESSORIES

The Favio series presents more ideas for your homes and offices. Presented in an exciting style with a variety of colour options for both inserts and cover plates, you can now match your electrical switches to your interiors with confidence and ease. The Favio is a new way to live your life that allows you to display your individual style and preferences. So turn on the spotlight on your lives with this exciting range of modular products!