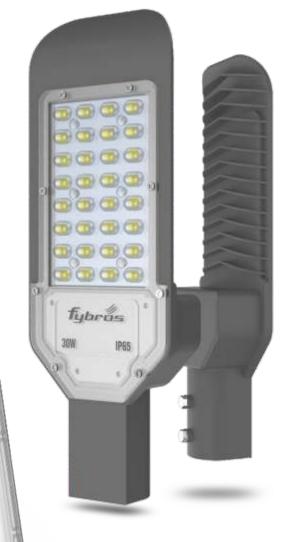

### **LIGHTING SYSTEMS**

Panel Lights
Down Lights
Street & Flood Lights

LED **FLOOD LIGHTS** are the most preferred choice as they last long and consume less electricity as compared to standard incandescent light sources, CFLs or halogen lights. So, they illuminate larger areas without being too expensive.