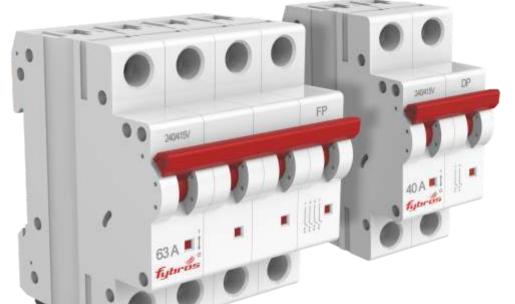

0000000

Test Monthly

(1, 2, 51H) #+ 214161H| #|FF

MCB (Miniature Circuit Breaker) is made of thermomagnetic, current limiting type and is available with type C operating characteristics. We use more commonly Miniature circuit breakers or MCB in low voltage electrical network instead of fuse. It automatically switches off the electrical circuit during abnormal condition of the short circuit means in over load condition as faulty condition.