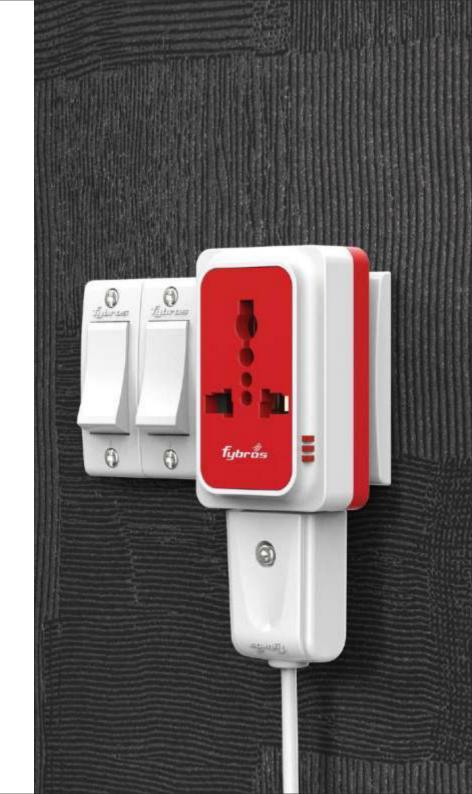

### **SWITCHES & ACCESSORIES**

Favio Woodem Zine

### SWITCHES & ACCESSORIES

The Favio series presents more ideas for your homes and offices. Presented in an exciting style with a variety of colour options for both inserts and cover plates, you can now match your electrical switches to your interiors with confidence and ease. The Favio is a new way to live your life that allows you to display your individual style and preferences. So turn on the spotlight on your lives with this exciting range of modular products!