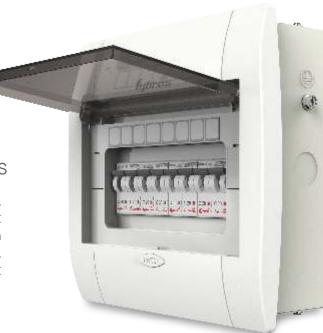

### MACNA DISTRIBUTION BOARDS

A distribution board (also known as panel board, breaker panel, or electric panel) is a component of an electricity supply system that divides an electrical power feed into subsidiary circuits, while providing a protective fuse or circuit breaker for each circuit in a common enclosure.

### INSPIRO DISTRIBUTION BOARDS

A distribution board (also known as panel board, breaker panel, or electric panel) is a component of an electricity supply system that divides an electrical power feed into subsidiary circuits, while providing a protective fuse or circuit breaker for each circuit in a common enclosure.

0000000

Test Monthly

(1, 2, 51H) #+ 214161H| #|FF

MCB (Miniature Circuit Breaker) is made of thermomagnetic, current limiting type and is available with type C operating characteristics. We use more commonly Miniature circuit breakers or MCB in low voltage electrical network instead of fuse. It automatically switches off the electrical circuit during abnormal condition of the short circuit means in over load condition as faulty condition.