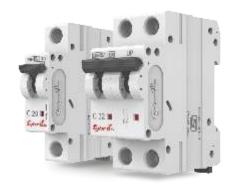

### **SWITCHGEARS**

MCBs / RCCBs / ISOLATORs Distribution Boards Switchgears

0000000

Test Monthly

(1, 2, 51H) #+ 214161H| #|FF

MCB (Miniature Circuit Breaker) is made of thermomagnetic, current limiting type and is available with type C operating characteristics. We use more commonly Miniature circuit breakers or MCB in low voltage electrical network instead of fuse. It automatically switches off the electrical circuit during abnormal condition of the short circuit means in over load condition as faulty condition.