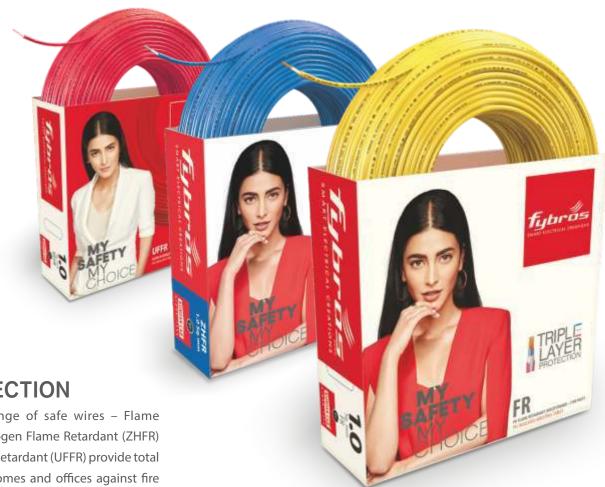

### **TOTAL PROTECTION**

High-quality Fybros range of safe wires – Flame Retardant (FR), Zero Halogen Flame Retardant (ZHFR) and Ultra Flexible Flame Retardant (UFFR) provide total protection to modern homes and offices against fire hazards.