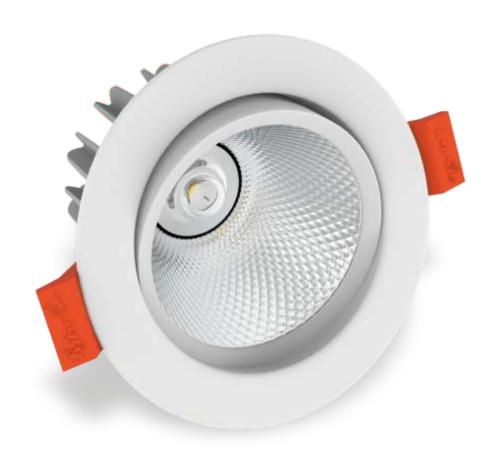

Be a source of light not darkness. Fybros cube elegant panel Lighting is Bright Bold & Beautiful low depth recess-mounted sleek down lighter with aluminium housing and easy to install. It has simple design and appearance with adorable illumination effects. It is easy to install by recessed ring with clamping springs.