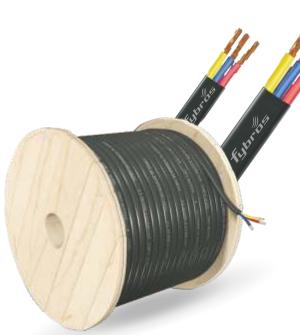

### **SINGLE & MULTICORE CABLES**

Round Flexible Industrial Cables

These cables are mostly used for wiring in machines, control panels, electric power supply, modern electric appliances and equipment.