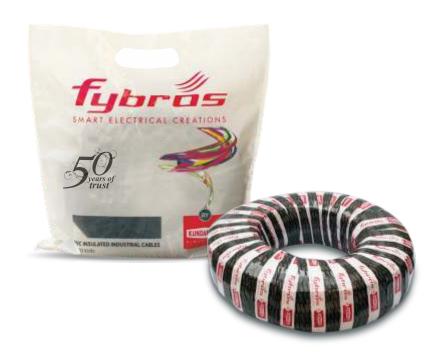

### **WIRES & CABLES**

Home Gard wires Communication wires Industrial wires

### SUBMERSIBLE PUMP CABLES

These connecting cables are used to connect underwater submersible pump set with the supply line, agriculture, irrigation, domestic installation, outdoorapplication and power supply.

### **SINGLE & MULTICORE CABLES**

Round Flexible Industrial Cables

These cables are mostly used for wiring in machines, control panels, electric power supply, modern electric appliances and equipment.