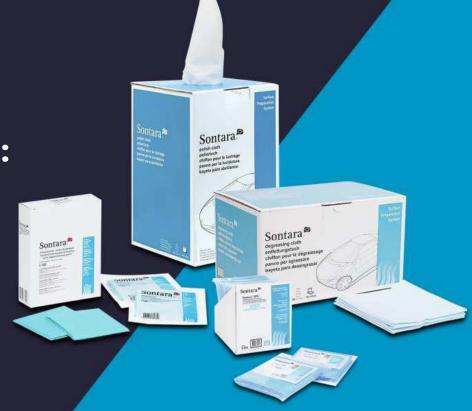

## Surface Preparation

Sontara® Surface Preparation System offers a definite performance advantage at every stage of the automotive refinishing process.

Sontara® Surface Preparation System is a family of technologically advanced wiping solutions, which act as the basis for a perfect finish.

Sontara® products are engineered for the specific demands of the automotive refinishing industry, with the right product created for each stage of the refinishing process. Thanks to Sontara® products strength and low-linting, they perform with a variety of cleaners. Get the job done right the first time, leading to greater productivity and lower cost.

### **MAIN BENEFITS:**

- Exceptional mechanical strength
- High absorption
- No binder nor adhesives
- Low lint

- Degreasing cloth
- Primary tack cloth
- Final tack cloth
- White polishing cloth

- MPE Dubai Al Quoz, Industrial Area 1, Dubai, U.A.E.
- +971 4 286 1601
- info@mpedubai.com
- mpe\_uae
- www.mpedubai.com