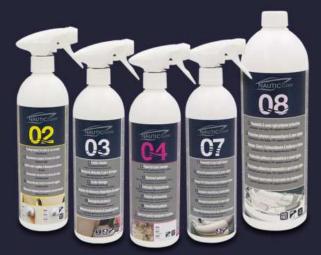

# **Marine Maintenance**

NAUTIC CLEAN® is born from a passion for sailing and real commitment to environmental protection.

NAUTIC CLEAN® product range is tested and approved by FLOWEY®, adapted to all types of support / substrates such as gelcoat, glass, PVC, aluminum, stainless steel, wood, polyester, leather as well as sails, fenders and tires.

### **MAIN BENEFITS:**

- Professional solution for yacht maintenance / renovation
- Restores / revives paints and all other marine materials effortlessly
- · Easy application
- Complete range
- Environmental friendly standards

- Scalling cleaner for boat hull
- Passivation and rust remover
- Bilge and engine degreaser
- Professional universal cleaner
- Express wax
- Glass cleaner and glass foam
- Mildew remover
- Teak cleaner
- Coatanium® nano-wax shampoo