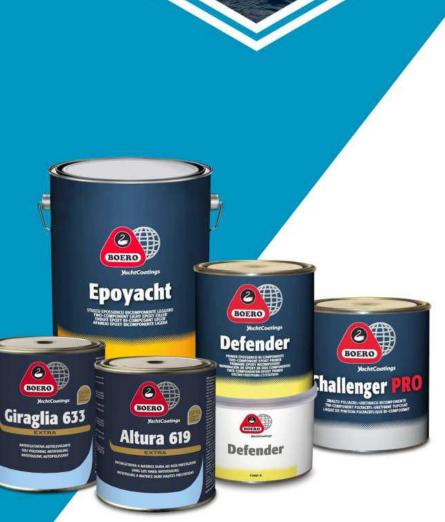

## **Yacht Coatings**

Boero YachtCoatings offers premium quality products, for use in all marine applications to satisfy the needs of both pleasure craft enthusiasts and major shipyards involved in the construction and painting of ambitious yacht and superyachts.

Boero's close relationship with it's customer allows the company to develope a leading product range, using selected raw materials, formulations in compliance with the latest legislation and production processes, which guarantee outstanding quality and performance.

To all this, Boero adds extensive application know-how and offers customised solutions to it's customers through every step of the process.

- Premium quality
- Full product range
- Rina and Lloyd's certifications
- Technical support
- Complete color system

- Antifouling
- Primers
- Fillers
- Undercoats
- Topcoats
- Clearcoats
- Anti-skid additive
- Other products