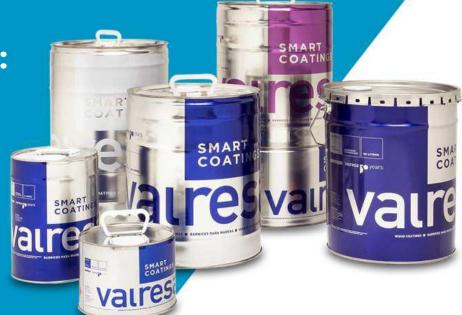

# Wood and Glass Coatings

 $\lor$  alresa coatings offers more than 50 years experience in providing wood coatings.

Valresa offers various technologies for wood coatings such as nitrocellulose, polyurethane, polyester, water and ultraviolet dry. Offering the best solution based on the wood type and application process.

Valresa products are suitable for wood, plastic, metal and glass surfaces.

### **MAIN BENEFITS:**

- Premium quality
- Wide product range
- Colour customisation
- EU certifications

### **PRODUCT TYPE:**

- Stains
- Sealers
- Topcoat

#### Others

- Glass paint
- Varnishes