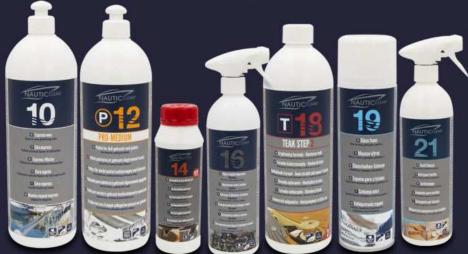

# **Marine Maintenance**

NAUTIC CLEAN® is born from a passion for sailing and real commitment to environmental protection.

NAUTIC CLEAN® product range is tested and approved by FLOWEY®, adapted to all types of support / substrates such as gelcoat, glass, PVC, aluminum, stainless steel, wood, polyester, leather as well as sails, fenders and tires.

### **MAIN BENEFITS:**

- Professional solution for yacht maintenance / renovation
- Restores / revives paints and all other marine materials effortlessly
- · Easy application
- Complete range
- Environmental friendly standards

- Scalling cleaner for boat hull
- Passivation and rust remover
- Bilge and engine degreaser
- Professional universal cleaner
- Express wax
- Glass cleaner and glass foam
- Mildew remover
- Teak cleaner
- Coatanium® nano-wax shampoo