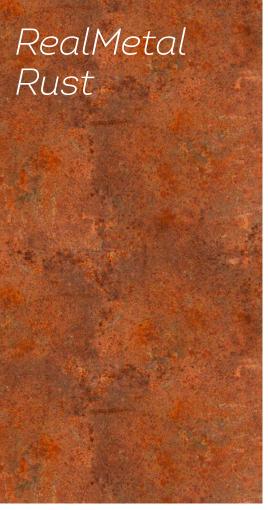

#### Objects:

- Steel walls
- Concrete half pipes
- Concrete stairs
- Concrete pantry

- Econcrete
- Hard foam
- Acoustic foam
- RealMetal Rust