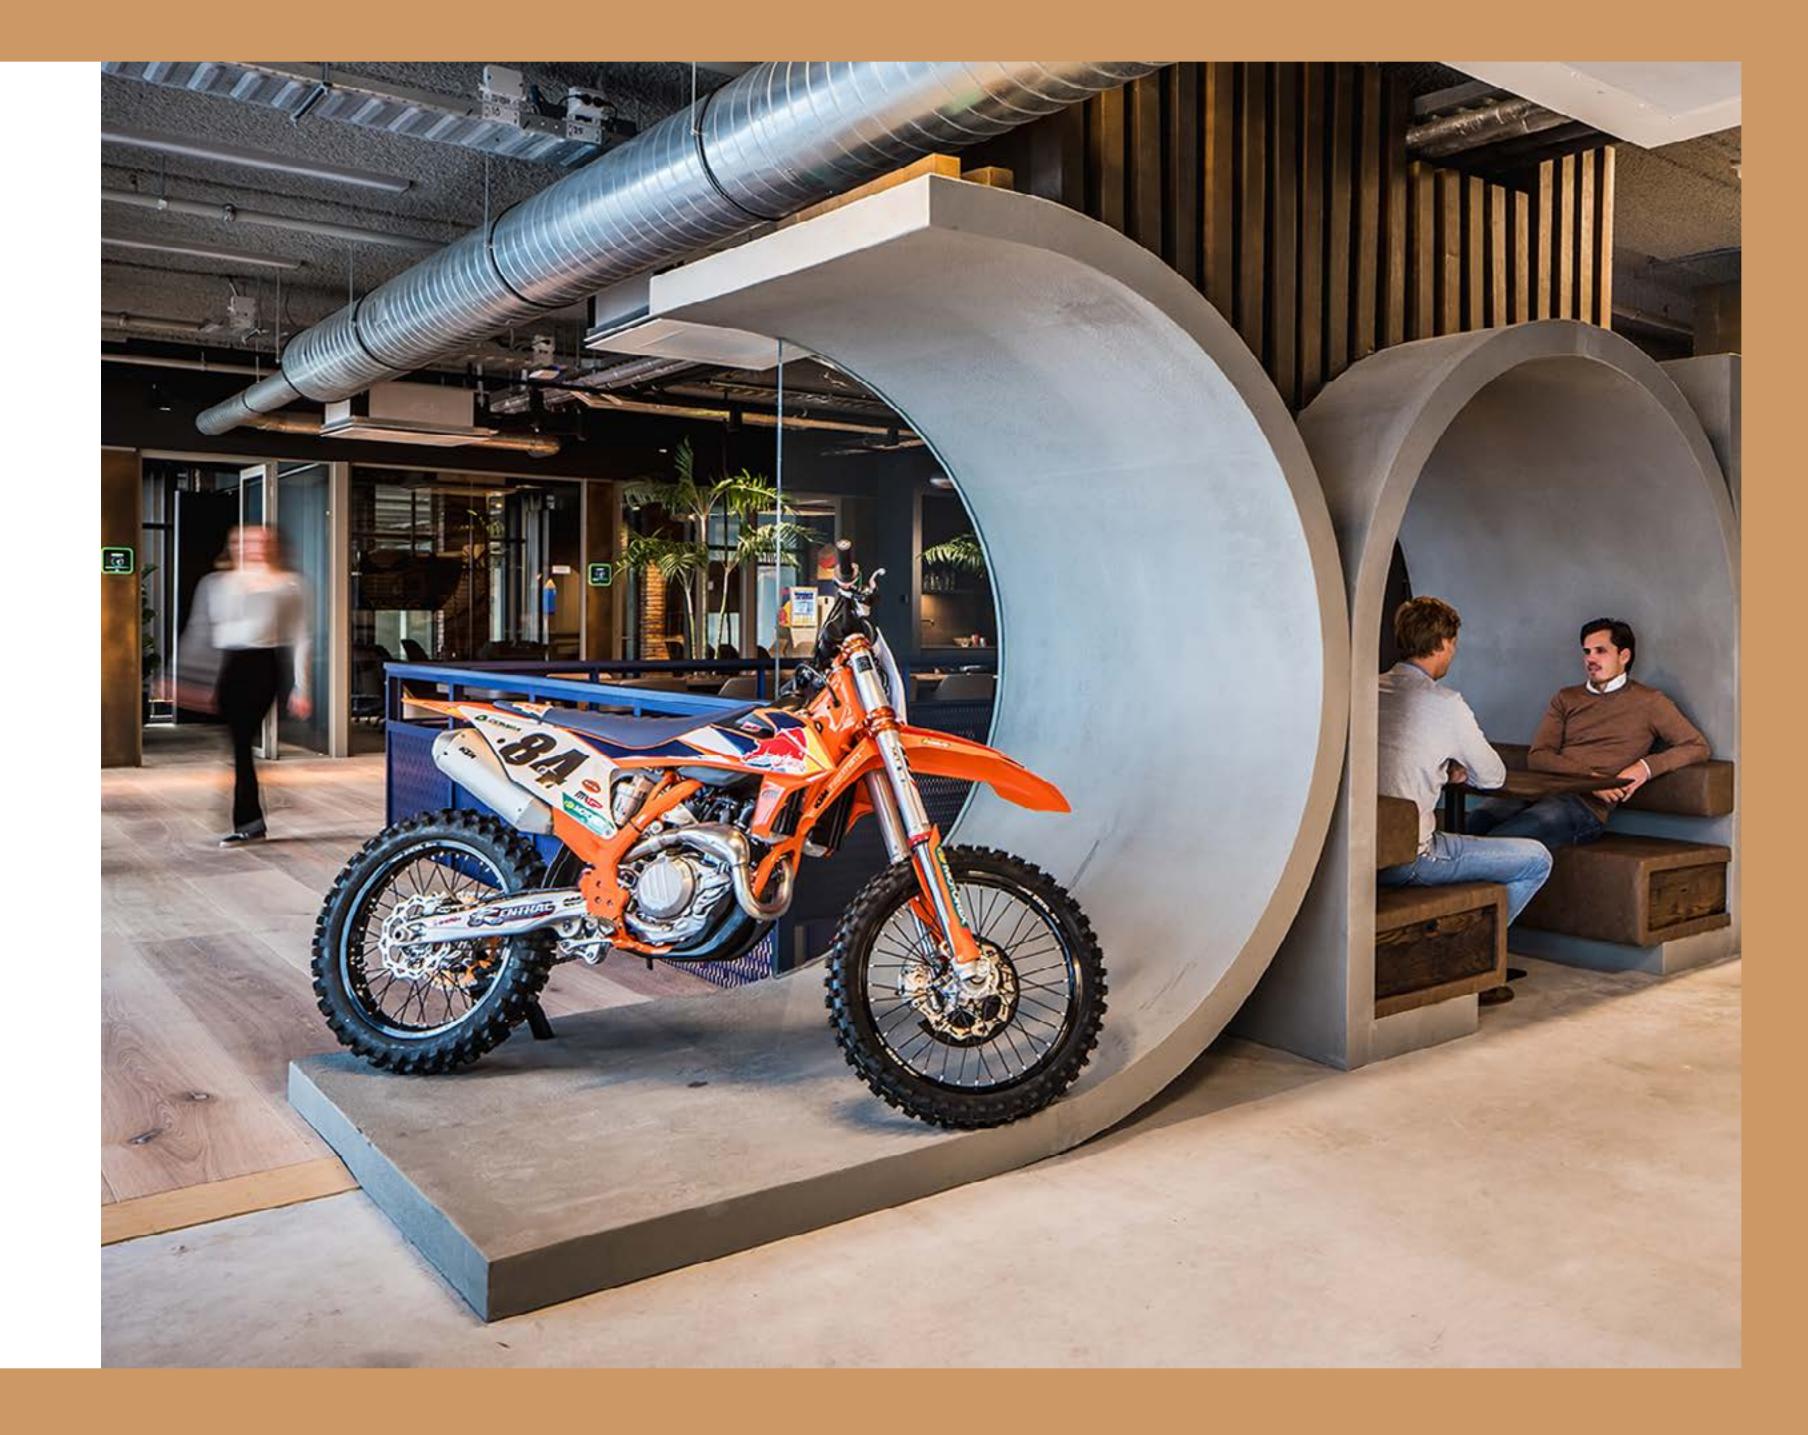

#### Red Bull Amsterdam

Architect:
Casper Schwarz

Enuironment:
Office

#### Objects:

- Steel walls
- Concrete half pipes
- Concrete stairs
- Concrete pantry

- Econcrete
- Hard foam
- Acoustic foam
- RealMetal Rust