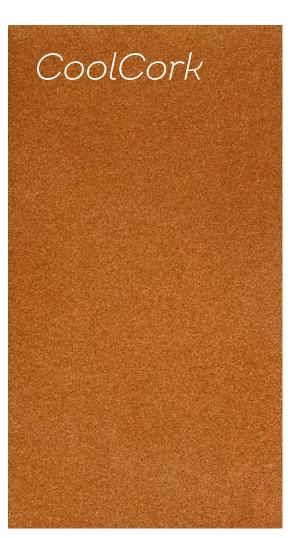

#### CoolCork

- Recycled wine corks
- Bio based
- Soft/flexible
- Insect repellent
- Fire retardant