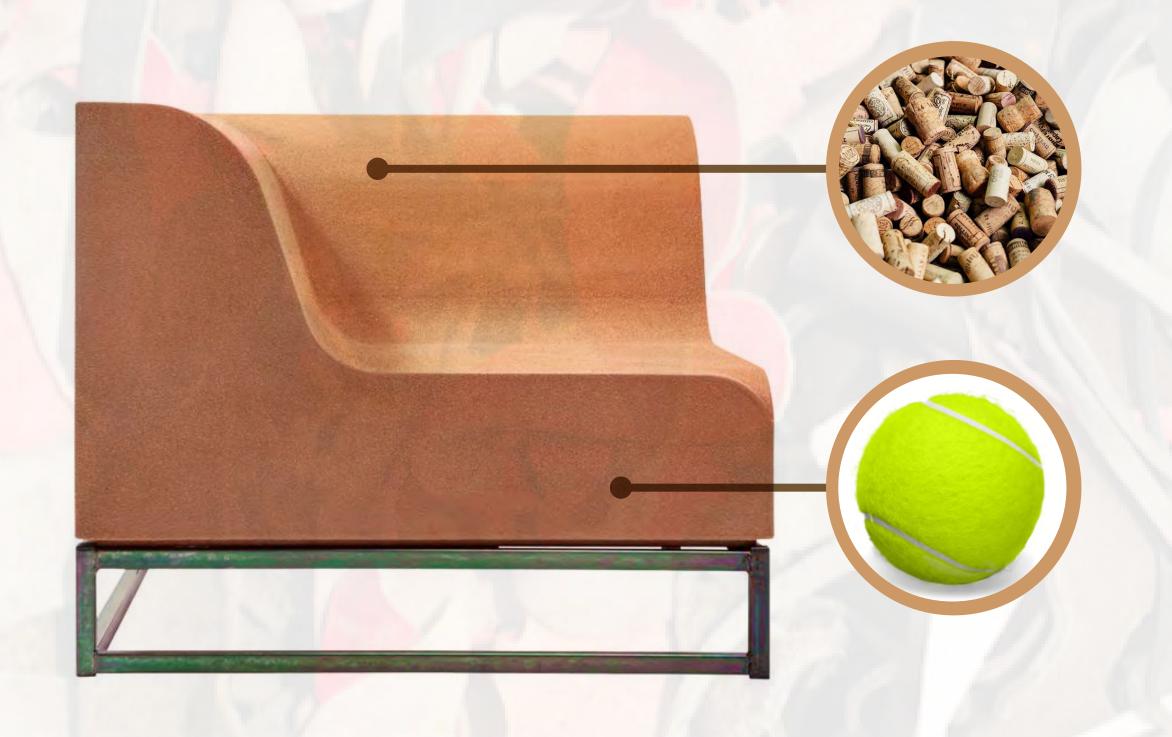

#### CoolCork

- Recycled wine corks
- Bio based
- Soft/flexible
- Insect repellent
- Fire retardant

#### **Econcrete**

- Industrial waste
- Hard & Durable
- Natural stone look
- Colour customisation

All coatings are solvent & VOC free, non-toxic, water proof, durable and applicable to any surface.