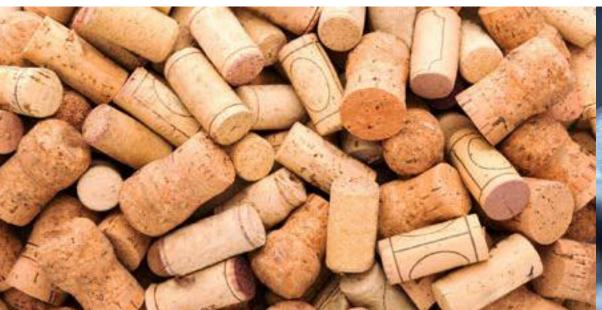

#### CoolCork

- Recycled wine corks
- Bio based
- Soft/flexible
- Insect repellent
- Fire retardant