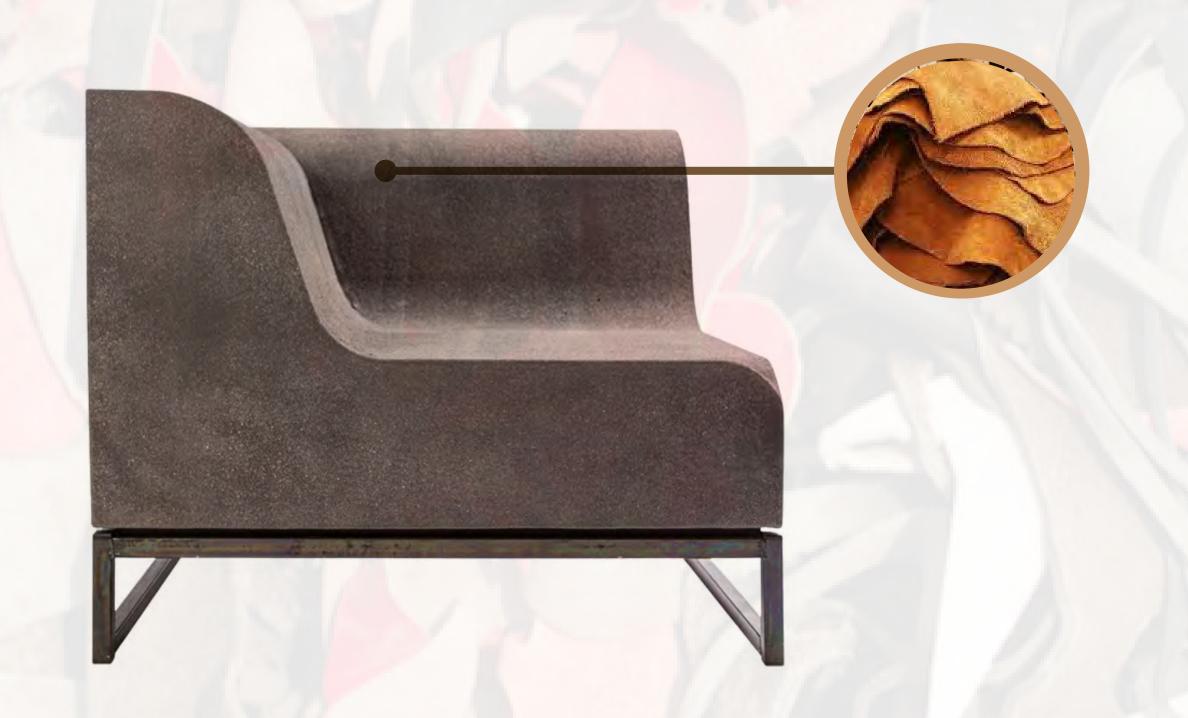

#### CoolLeather

- Leather waste
- Dutch industry
- Soft/flexible
- Smooth texture

#### **Econcrete**

- Industrial waste
- Hard & Durable
- Natural stone look
- Colour customisation

All coatings are solvent & VOC free, non-toxic, water proof, durable and applicable to any surface.