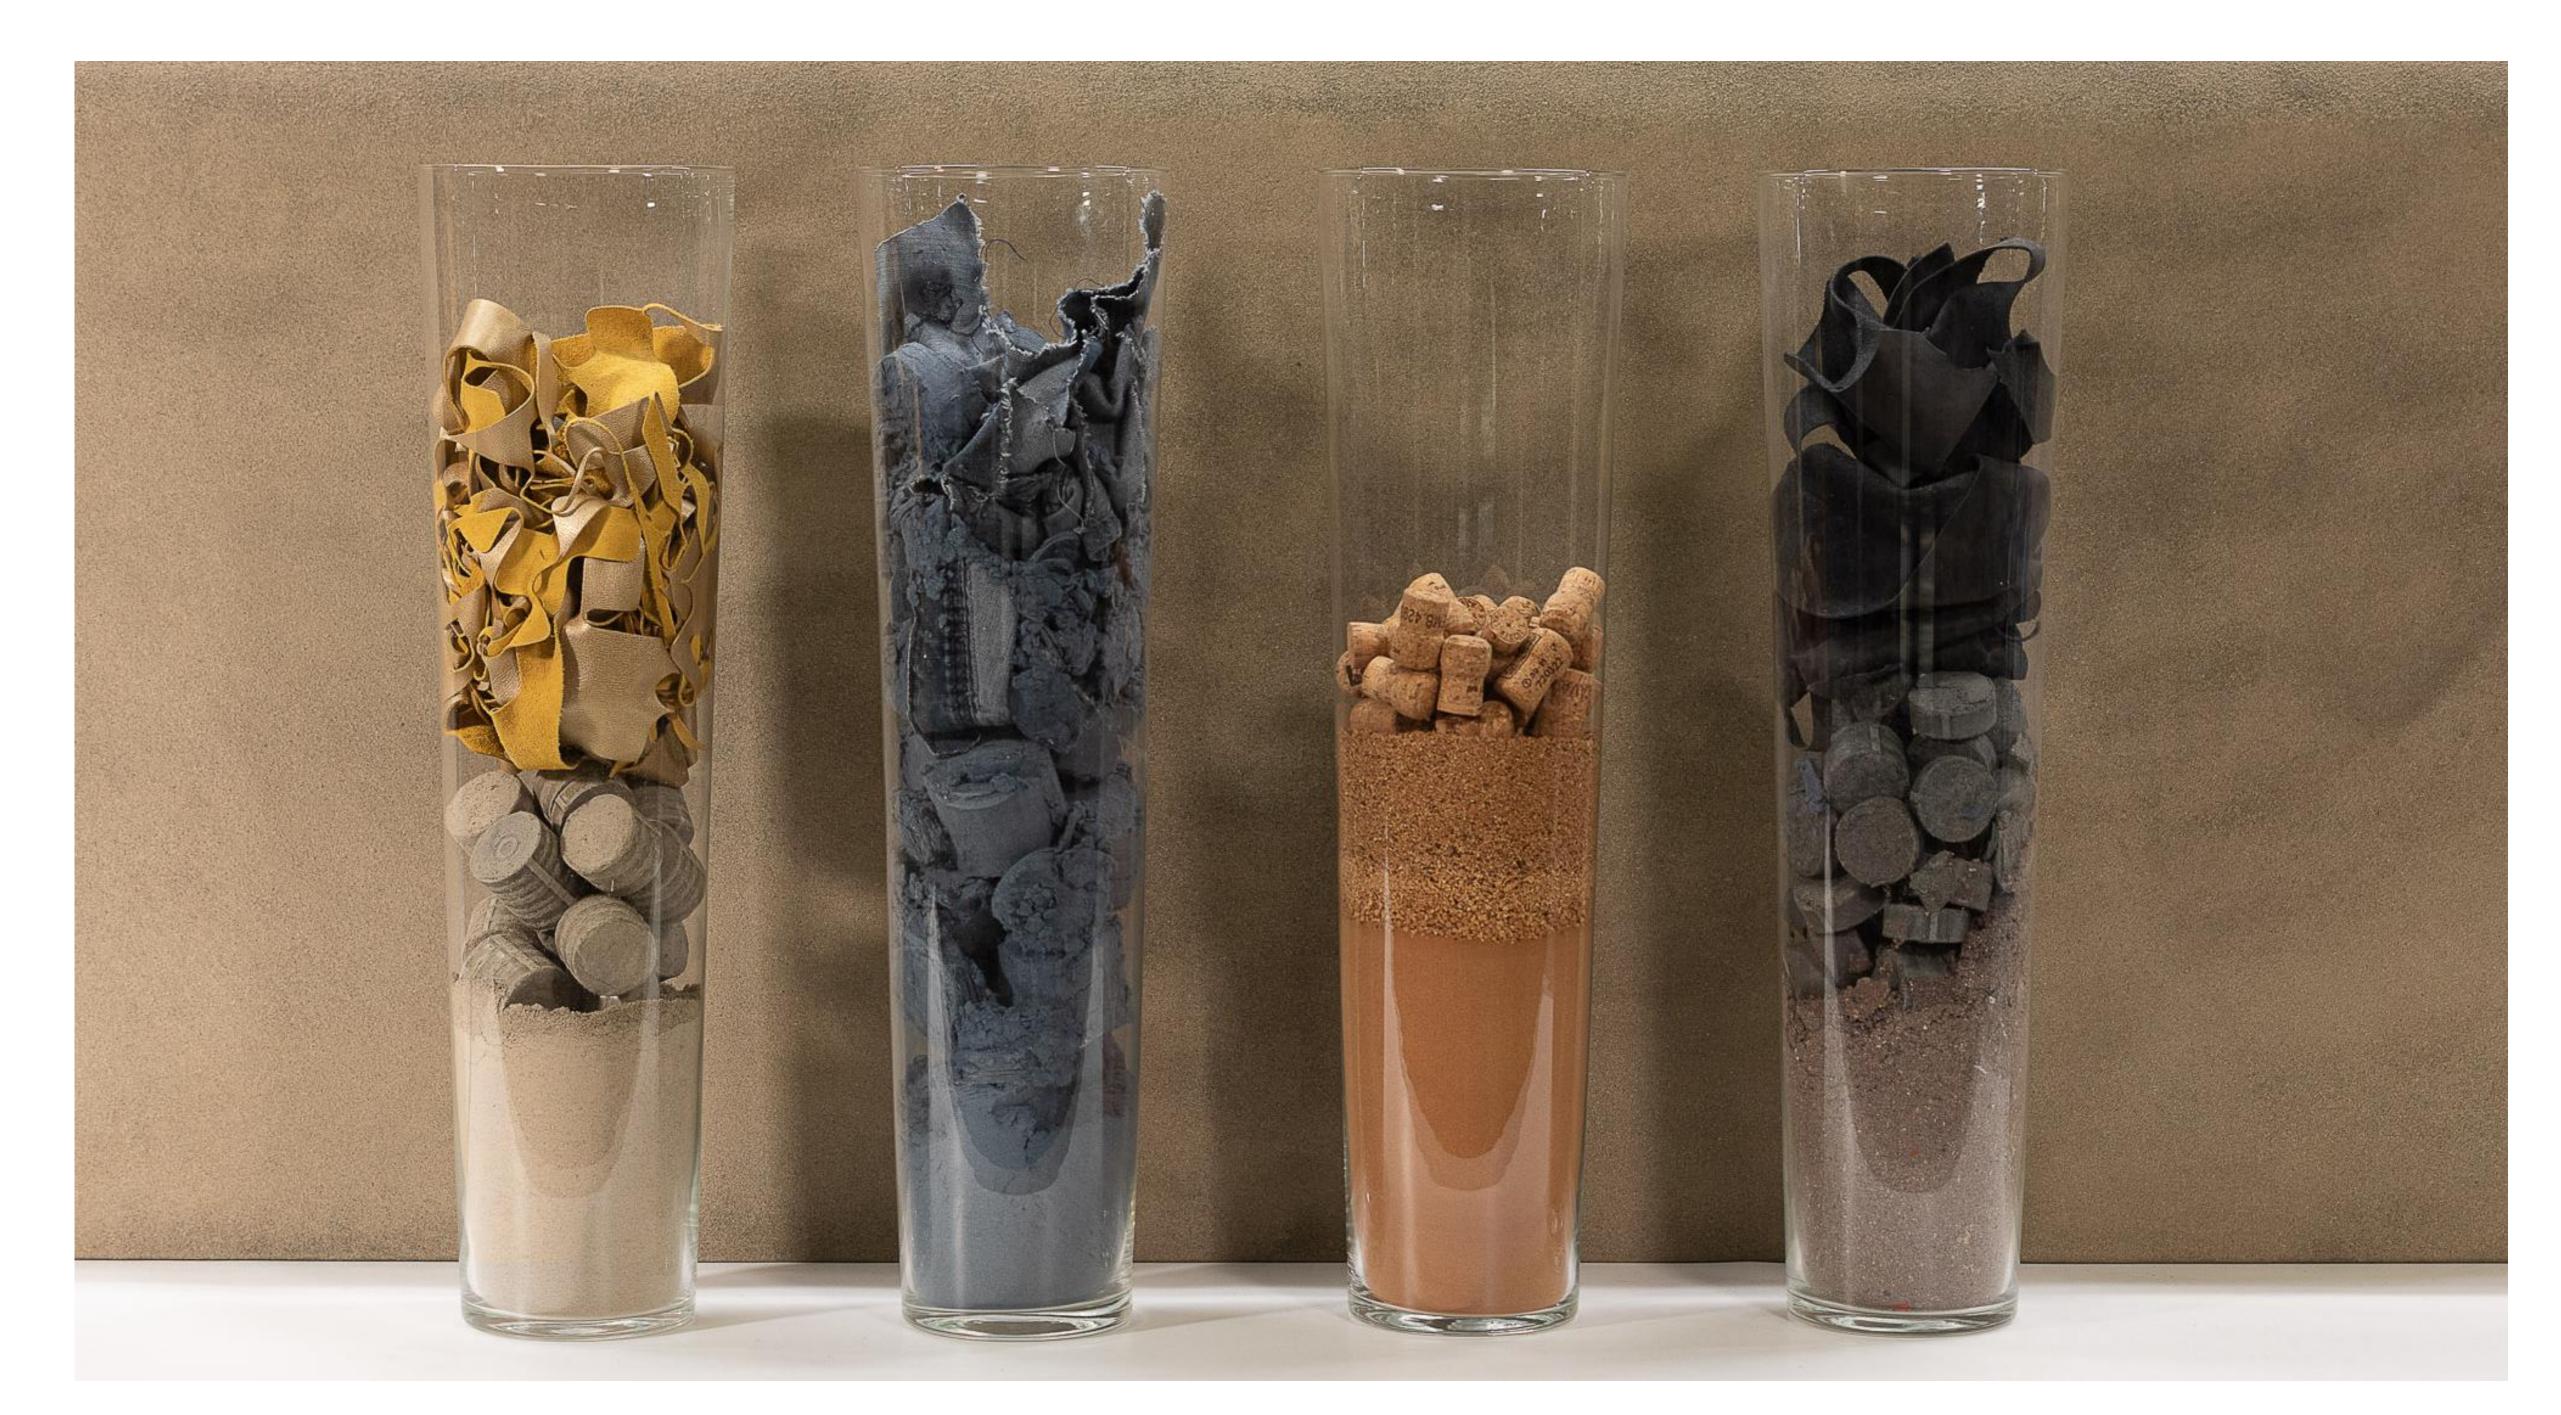

#### CoolLeather

- Leather waste
- Dutch industry
- Soft/flexible
- Smooth texture

#### CoolCork

- Recycled wine corks
- Bio based
- Soft/flexible
- Insect repellent
- Fire retardant

#### CoolJeans

- Jeans recycling waste
- Soft/flexible
- Textile texture
- Denim blue

#### **Econcrete**

- Industrial waste
- Hard & Durable
- Natural stone look
- Colour customisation

All coatings are solvent & VOC free, non-toxic, water proof, durable and applicable to any surface.