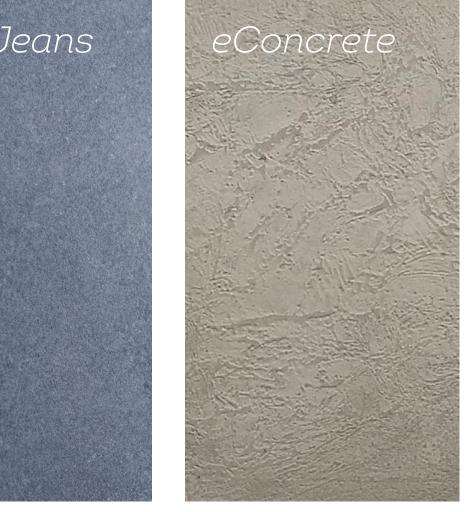

#### **Econcrete**

- Industrial waste
- Hard & Durable
- Natural stone look
- Colour customisation

All coatings are solvent & VOC free, non-toxic, water proof, durable and applicable to any surface.