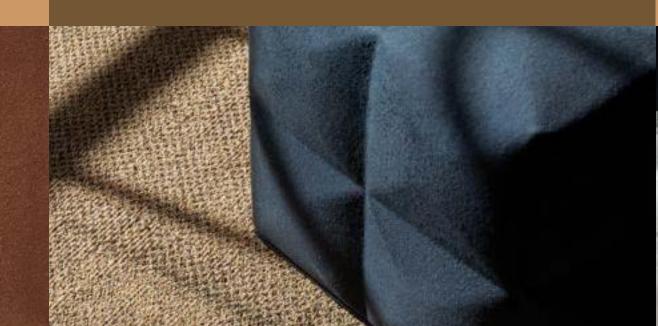

#### CoolJeans

- Jeans recycling waste
- Soft/flexible
- Textile texture
- Denim blue

#### **Econcrete**

- Industrial waste
- Hard & Durable
- Natural stone look
- Colour customisation

All coatings are solvent & VOC free, non-toxic, water proof, durable and applicable to any surface.