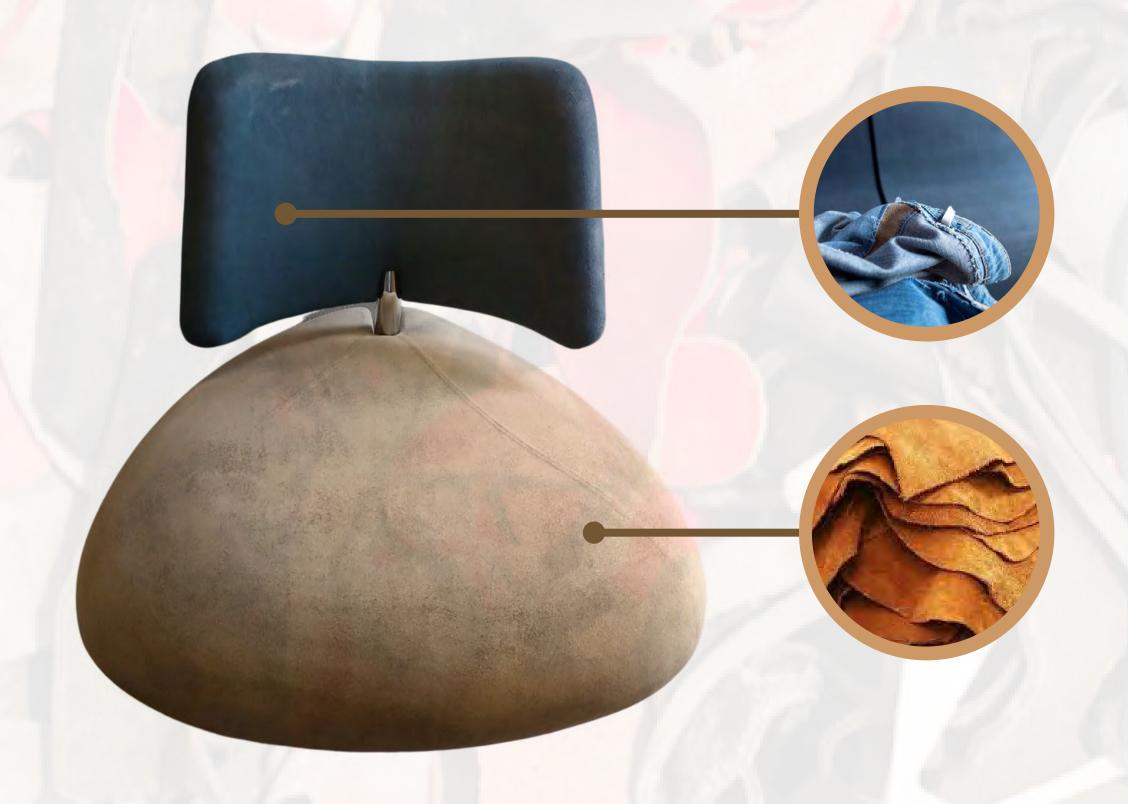

#### CoolLeather

- Leather waste
- Dutch industry
- Soft/flexible
- Smooth texture

#### CoolJeans

- Jeans recycling waste
- Soft/flexible
- Textile texture
- Denim blue