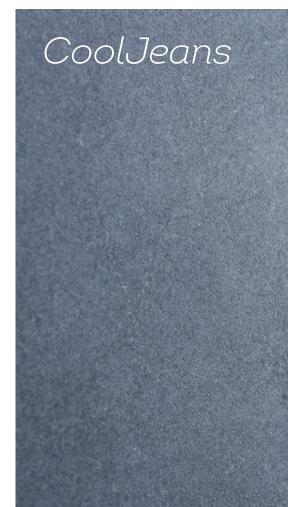

#### CoolJeans

- Jeans recycling waste
- Soft/flexible
- Textile texture
- Denim blue