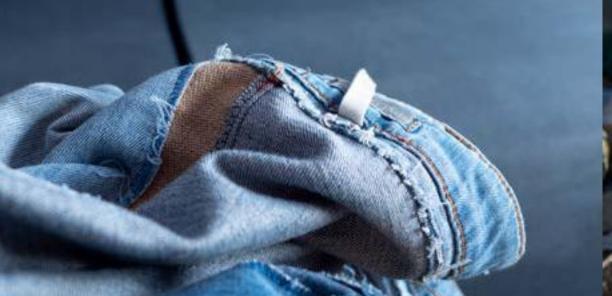

#### CoolJeans

- Jeans recycling waste
- Soft/flexible
- Textile texture
- Denim blue