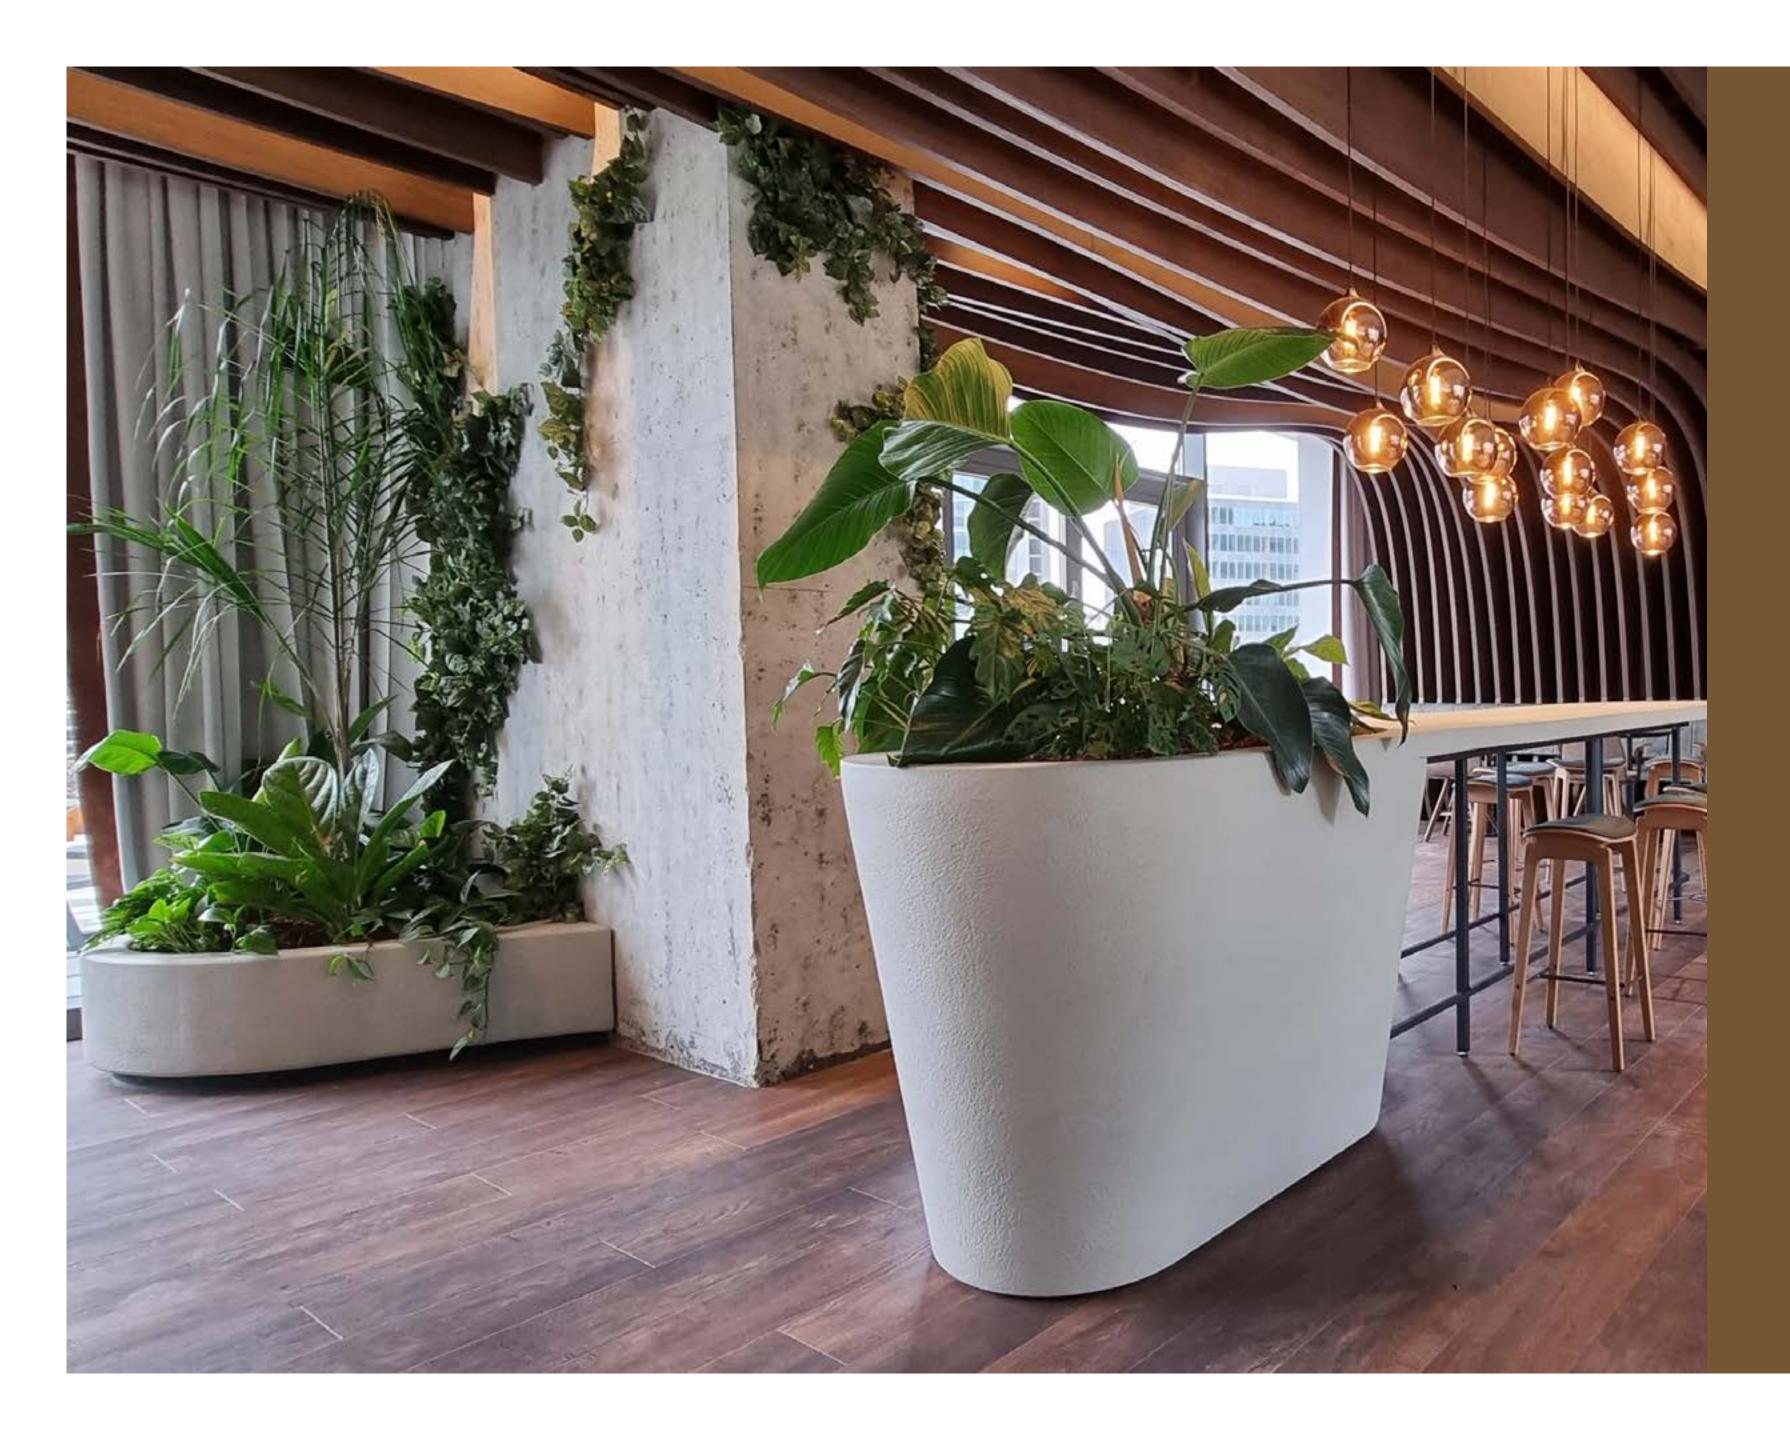

## Botanic Tower Brussels

Architect: Nachtraven

Environment: Office

#### Objects:

- Reception desk
- Organic seating and planters

- Hard foam
- Polyurea
- Econcrete