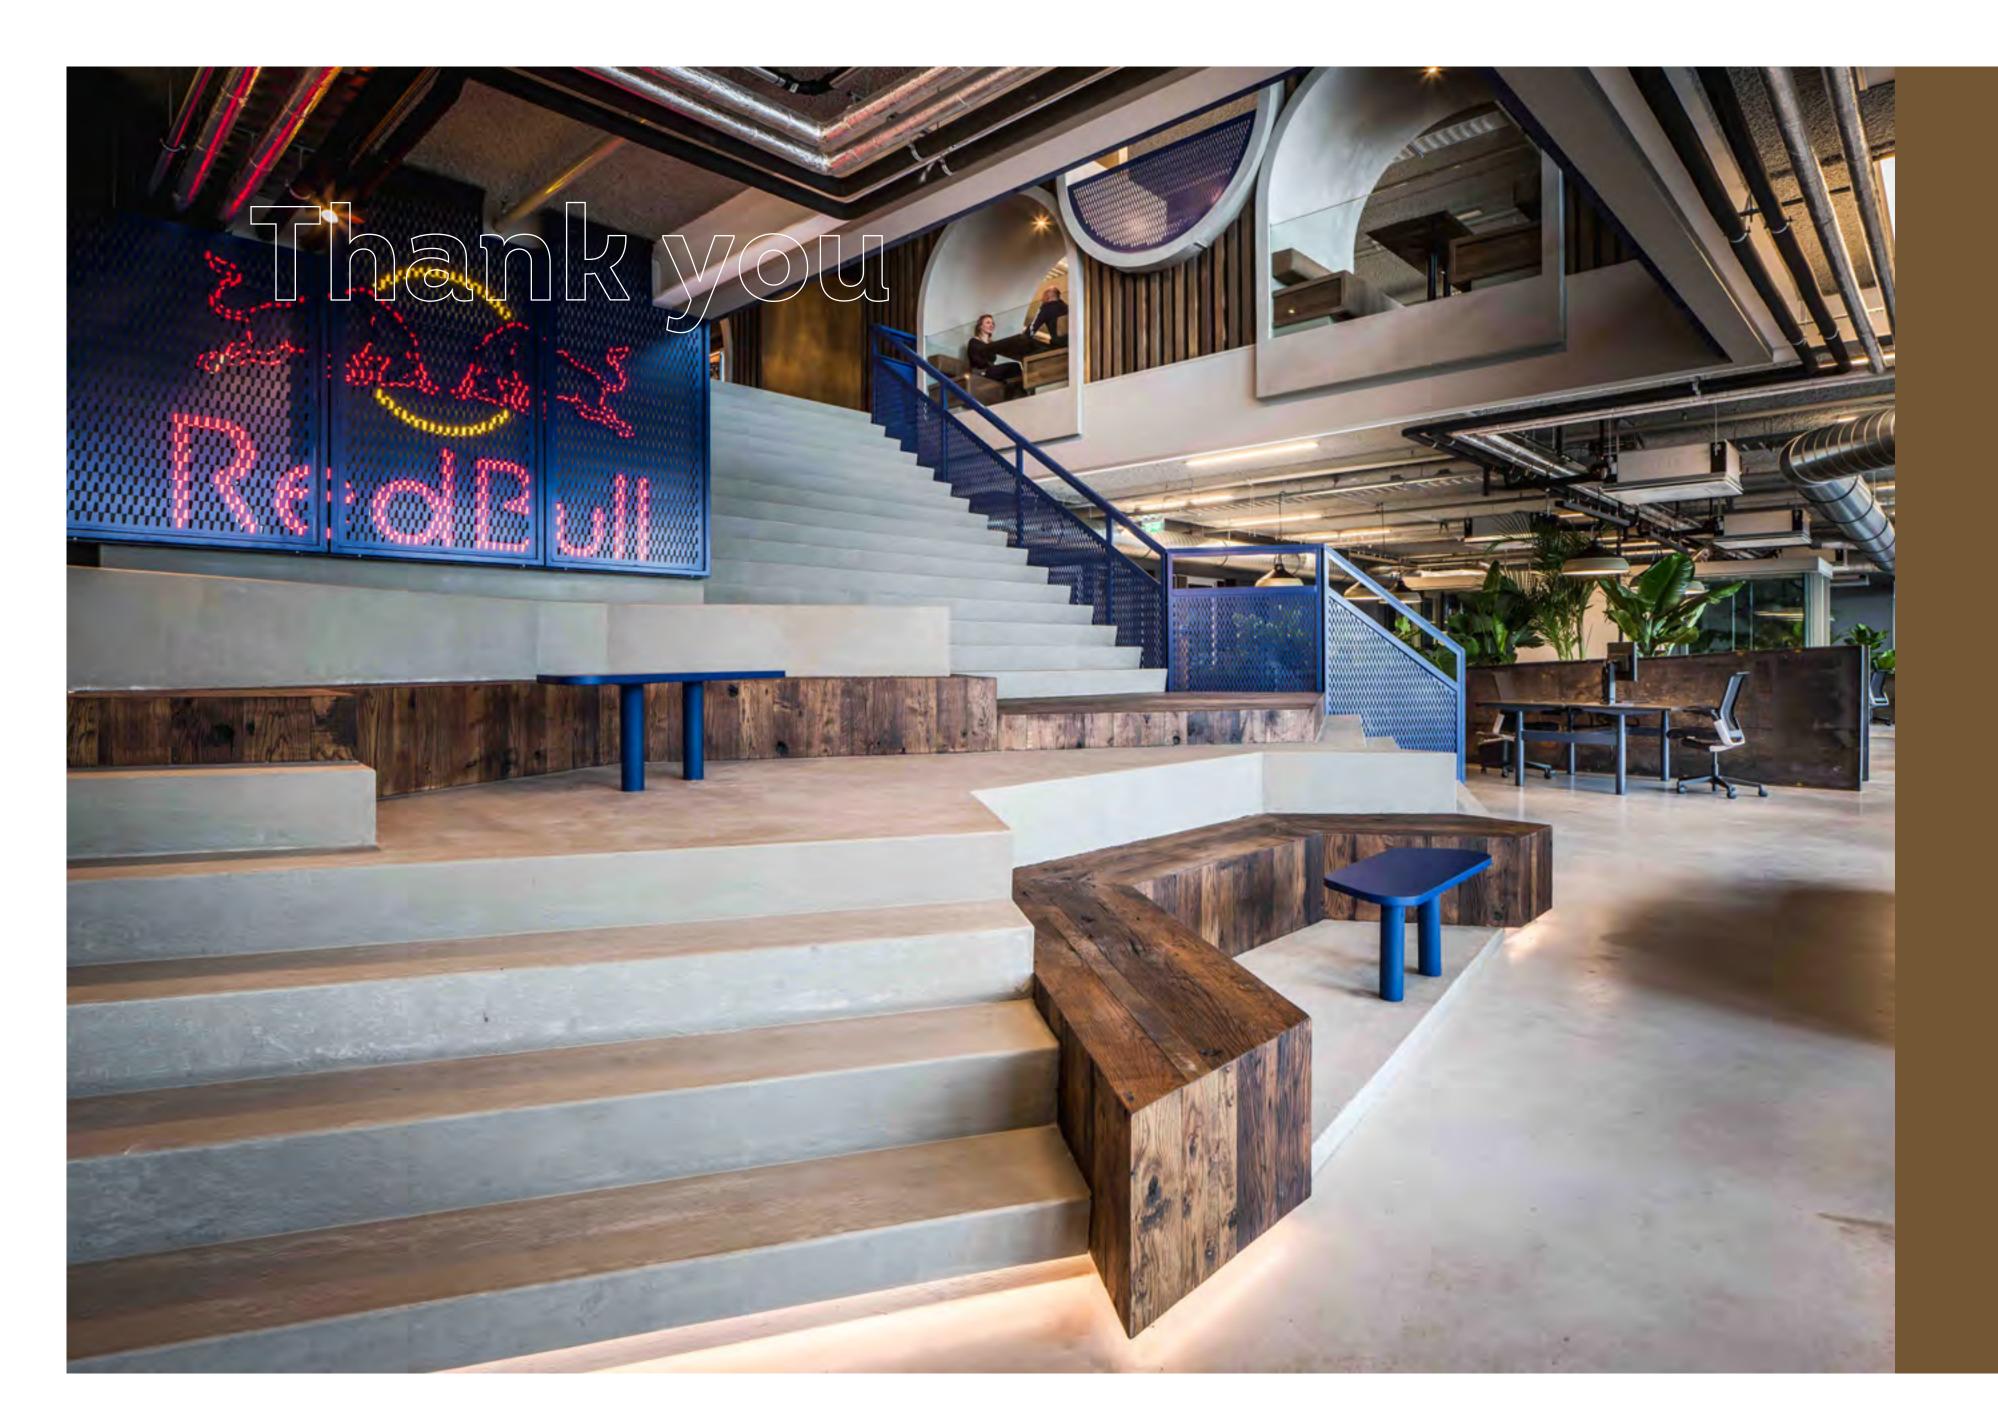

#### Red Bull Amsterdam

Architect:
Casper Schwarz

Enuironment:
Office

#### Objects:

- Steel walls
- Concrete half pipes
- Concrete stairs
- Concrete pantry

- Econcrete
- Hard foam
- Acoustic foam
- RealMetal Rust