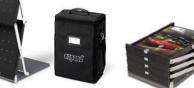

#### Expand BrochureHolder

- Compact and stylish
- Set up in less than a minute
- Available in 2 different widths
- Comes in a practical nylon bag

#### **Expand BrochureStand**

- 4 and 5 tray versions available
- Stable & scratch resistant
- Delivered in a black nylon bag

Easy to connect multiple walls

Bags provided for easy storing between events