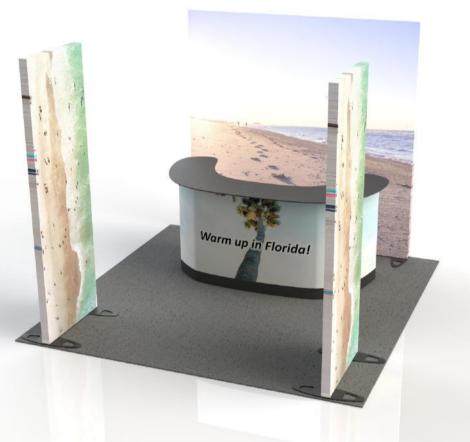

# ( || ) E

Easy Care

2

Customizable

Main elements:

- Expand GrandFabric Straight or Curved
- Expand Podium Case (optional Expand PodiumCase XL)

**Optional:** 

- Expand Spotlights
- Global Portable Sanitizer Station
- Expand FabuFloor
- Expand Brochure Holder
- Shelves
- Sneeze Guard
- Branded Face Mask

#### **Expand GrandFabric Straight or Curved**

Free-standing pillowcase fabric backwall

- Quick set up no tools needed
- Choose single or double-sided print
- Reusable just update fabric print
- Straight or Curved backwalls
- Custom sizes available
- Connect several walls