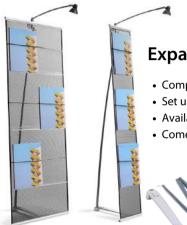

#### Expand BrochureHolder

- Compact and stylish
- Set up in less than a minute
- Available in 2 different widths
- Comes in a practical nylon bag

#### **Expand BrochureStand**

- 4 and 5 tray versions available
- Stable & scratch resistant
- Delivered in a black nylon bag

Easy to connect multiple walls

Bags provided for easy storing between events