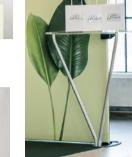

#### **Expand GrandFabric Straight or Curved**

Free-standing pillowcase fabric backwall

- Quick set up no tools needed
- Choose single or double-sided print
- Reusable just update fabric print
- Straight or Curved backwalls
- Custom sizes available
- Connect several walls