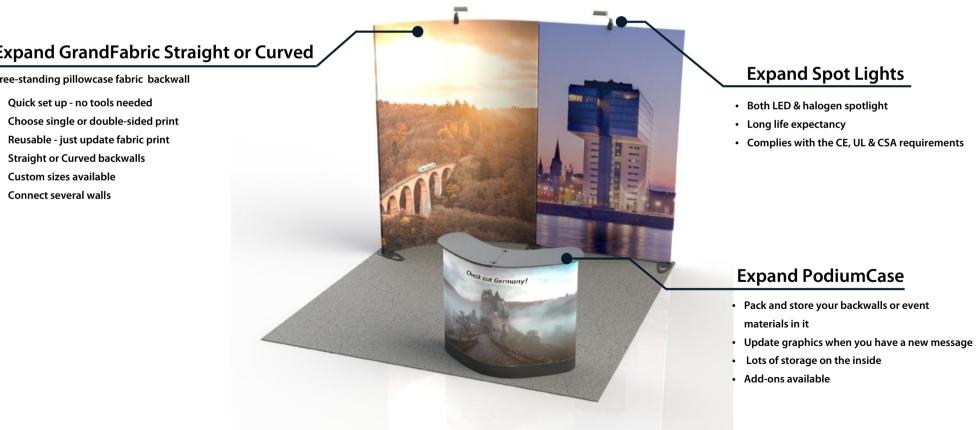

#### **Expand GrandFabric Straight or Curved**

Free-standing pillowcase fabric backwall

- Quick set up no tools needed
- Choose single or double-sided print
- Reusable just update fabric print
- Straight or Curved backwalls
- Custom sizes available
- Connect several walls

#### Expand Spotlight

Attachable Brochure Holder

Hanging Shelves