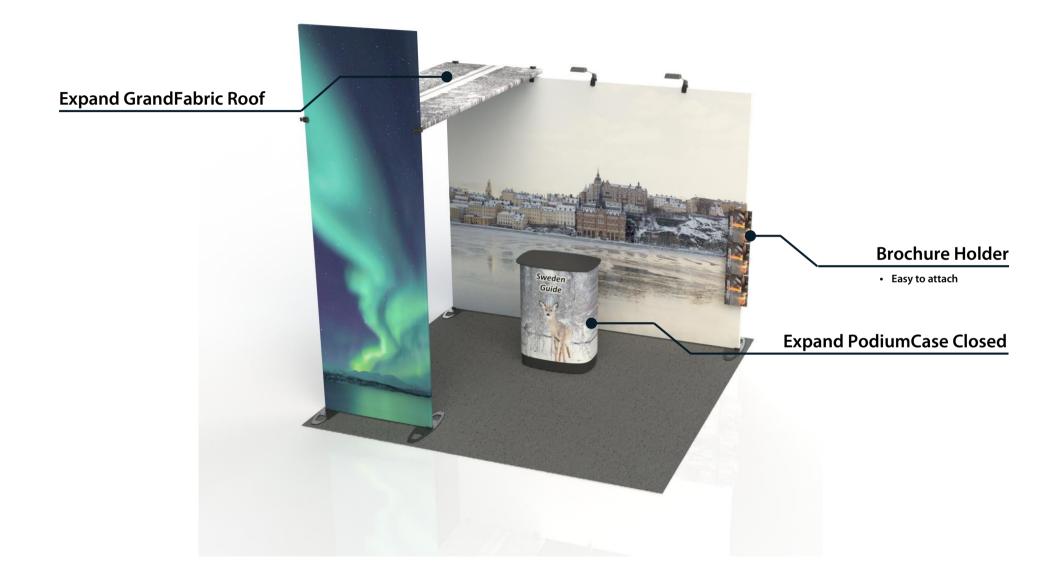

#### **Expand GrandFabric Straight or Curved**

Free-standing pillowcase fabric backwall

- Quick set up no tools needed
- Choose single or double-sided print
- Reusable just update fabric print
- Straight or Curved backwalls
- Custom sizes available
- Connect several walls

#### Expand BrochureHolder

- Compact and stylish
- Set up in less than a minute
- Available in 2 different widths
- Comes in a practical nylon bag