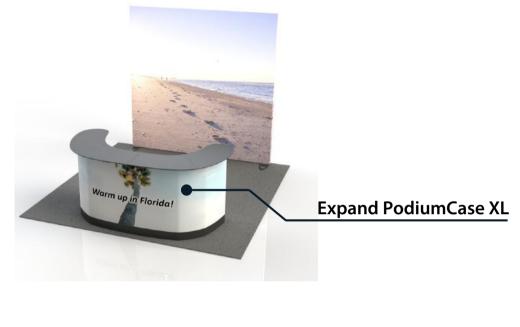

# ( || ) E

Easy Care

2

Customizable

Main elements:

- Expand GrandFabric Straight or Curved
- Expand Podium Case (optional Expand PodiumCase XL)

**Optional:** 

- Expand Spotlights
- Global Portable Sanitizer Station
- Expand FabuFloor
- Expand Brochure Holder
- Shelves
- Sneeze Guard
- Branded Face Mask