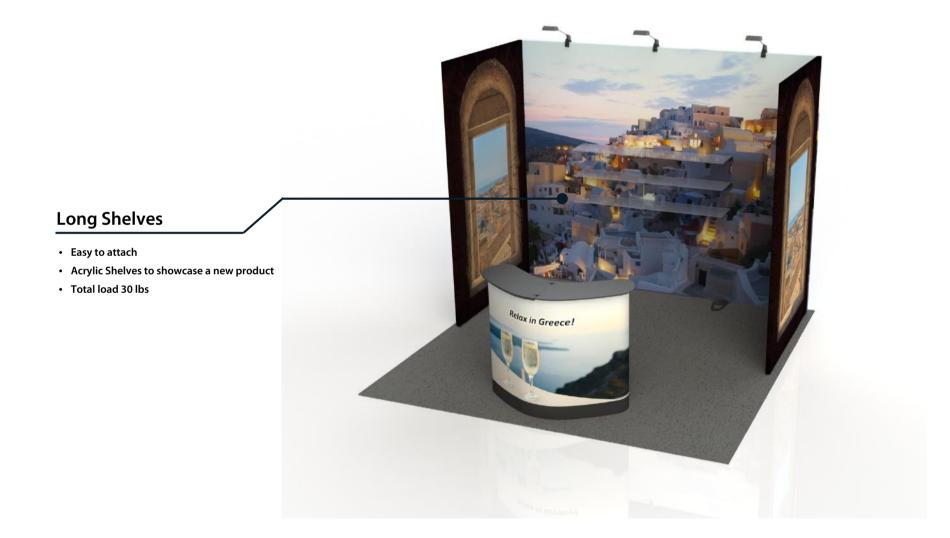

t Booth Solutions** 

Portable & Customizable

# WHY EXPAND?



**High Quality** 



Innovative







Budget Friendly



Lifetime Warranty



Portable

E

Ē

Setup

Fast & Easy



No Tools Required

# ( || ) E

Easy Care

2

Customizable









Main elements:

- Expand GrandFabric Straight or Curved
- Expand Podium Case (optional Expand PodiumCase XL)

**Optional:** 

- Expand Spotlights
- Global Portable Sanitizer Station
- Expand FabuFloor
- Expand Brochure Holder
- Shelves
- Sneeze Guard
- Branded Face Mask



#### **Expand GrandFabric Straight or Curved**

Free-standing pillowcase fabric backwall

- Quick set up no tools needed
- Choose single or double-sided print
- Reusable just update fabric print
- Straight or Curved backwalls
- Custom sizes available
- Connect several walls











### **Optional Accessories**





#### Expand Spotlight









Attachable Brochure Holder



Hanging Shelves



#### Expand BrochureHolder

- Compact and stylish
- Set up in less than a minute
- Available in 2 different widths
- Comes in a practical nylon bag











#### **Expand BrochureStand**

- 4 and 5 tray versions available
- Stable & scratch resistant
- Delivered in a black nylon bag







Easy to connect multiple walls



Bags provided for easy storing between events





### **Contact us for more info**



us@expandmedia.com



203 870 2030