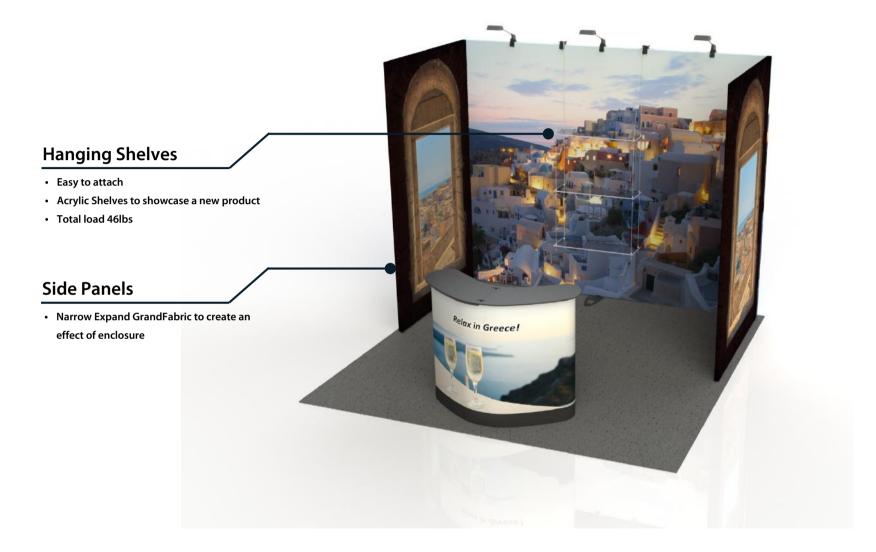

ent Booth Solutions** 

Portable & Customizable

# WHY EXPAND?



**High Quality** 



Innovative







Budget Friendly



Lifetime Warranty



Portable

E

Ē

Setup

Fast & Easy



No Tools Required

# ( || ) E

Easy Care

2

Customizable









Main elements:

- Expand GrandFabric Straight or Curved
- Expand Podium Case (optional Expand PodiumCase XL)

**Optional:** 

- Expand Spotlights
- Global Portable Sanitizer Station
- Expand FabuFloor
- Expand Brochure Holder
- Shelves
- Sneeze Guard
- Branded Face Mask



#### **Expand GrandFabric Straight or Curved**

Free-standing pillowcase fabric backwall

- Quick set up no tools needed
- Choose single or double-sided print
- Reusable just update fabric print
- Straight or Curved backwalls
- Custom sizes available
- Connect several walls











### **Optional Accessories**





#### Expand Spotlight









Attachable Brochure Holder



Hanging Shelves



#### Expand BrochureHolder

- Compact and stylish
- Set up in less than a minute
- Available in 2 different widths
- Comes in a practical nylon bag











#### **Expand BrochureStand**

- 4 and 5 tray versions available
- Stable & scratch resistant
- Delivered in a black nylon bag







Easy to connect multiple walls



Bags provided for easy storing between events





### **Contact us for more info**



us@expandmedia.com



203 870 2030