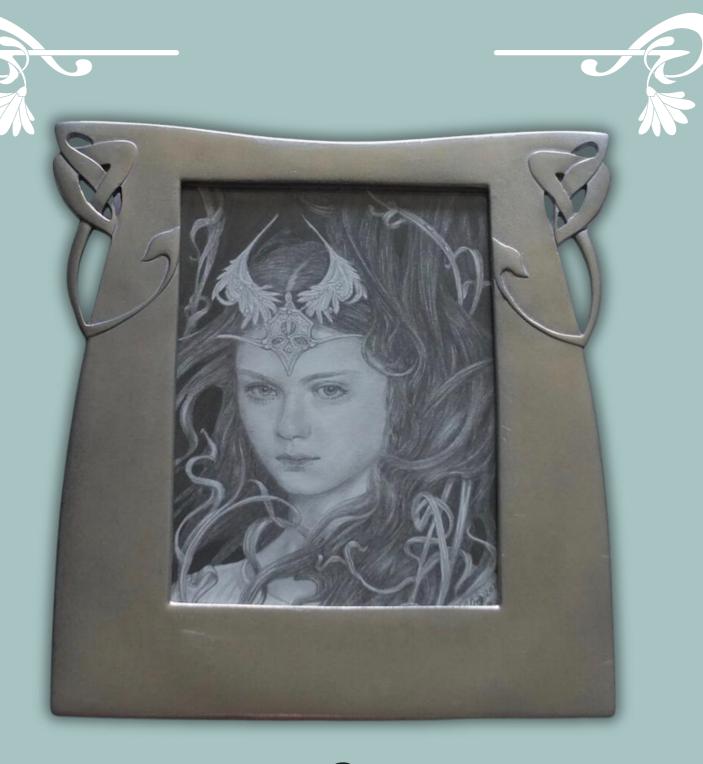

F VICTORIA

Original oil pencil drawing on orange paper by Ed Org £ 695









#### HEAD STUDY IN PURPLE AND GOLD

Original pencil drawing with gold ink on purple paper by Ed Org \$\frac{5}{2}995\$









#### THE WINGED MUSE

Original pencil, watercolour and pastel painting with gold paint by Ed Org  $\underline{\$}$  1,695











#### THE FAE

Original pen & ink and watercolour by Ed Org £ 995











#### THE CASKET

Original pen & ink and watercolour by Ed Org £ 950











#### THE GUARDIAN

Original pen & ink and watercolour by Ed Org £ 950











## THE TRIS MAIDEN IN COPPER ART NOUVEAU STYLE FRAME











## THREE NYMPHS IN ART NOUVEAU STYLE FRAME









# THE FAE IN ANTIQUE SILVER PLATE VICTORIAN STYLE FRAME





## SILY NYMPH IN COPPER ART NOUVEAU FRAME





# HEAD STUDY IN PEWTER ART NOUVEAU STYLE FRAME







#### MESSENGER OF THE GODS







#### SEA SPRITE IN ANTIQUE SILVER FRAME







## IRIS NYMPH IN ANTIQUE WOOD & SILVER DESIGN FRAME











#### SILY OF THE VALLEY











#### WOOD NYMPHS

Original pencil drawing by Ed Org £ 2,495 Also available as a limited edition print









#### CUPID & PSYCHE

Original pencil drawing by Ed Org £ 2,995 Also available as a limited edition print











#### THE SYLVAN KNIGHT

Original pencil drawing by Ed Org £ 2,695 Also available as a limited edition print









# THE ARGONAUT'S PREAM

Original pencil drawing by Ed Org £ 1,995











# THE SOST HERO

Original pencil drawing by Ed Org £ 2,695 Also available as a limited edition print











#### NEPTUNE'S JHRONE

Original