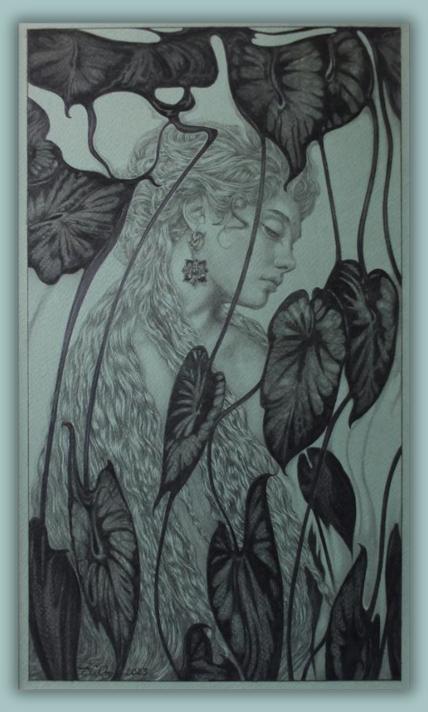

#### NYMPH

Original oil pencil drawing on green paper by Ed Org £ 1,995

Also available as an open edition print