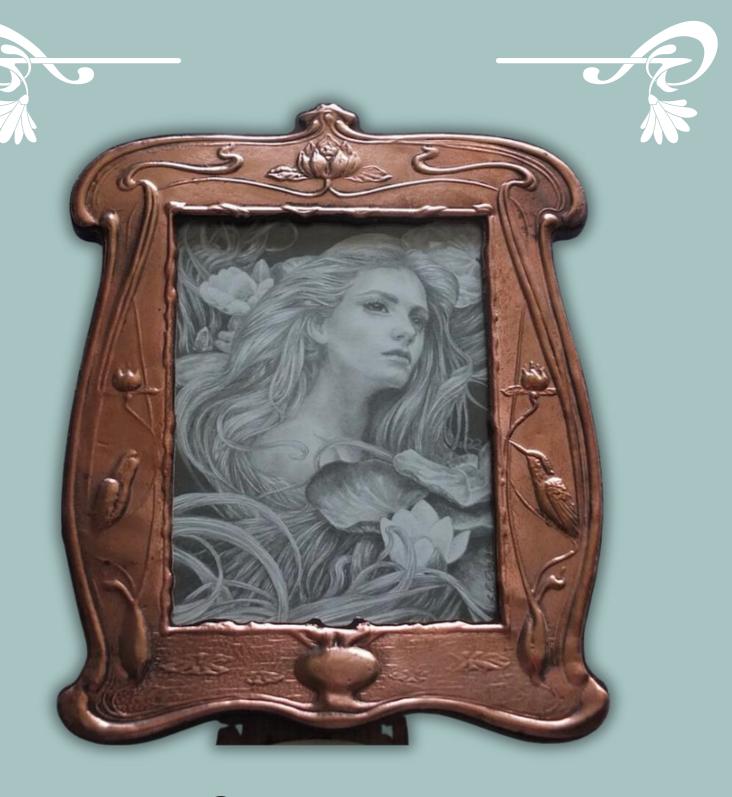

er by Ed Org £ 1,995









#### HEAD STUDY OF VICTORIA

Original oil pencil drawing on orange paper by Ed Org £ 695









#### HEAD STUDY IN PURPLE AND GOLD

Original pencil drawing with gold ink on purple paper by Ed Org \$\frac{5}{2}995\$









#### THE WINGED MUSE

Original pencil, watercolour and pastel painting with gold paint by Ed Org  $\underline{\$}$  1,695











#### THE FAE

Original pen & ink and watercolour by Ed Org £ 995











#### THE CASKET

Original pen & ink and watercolour by Ed Org £ 950











#### THE GUARDIAN

Original pen & ink and watercolour by Ed Org £ 950











## THE TRIS MAIDEN IN COPPER ART NOUVEAU STYLE FRAME











## THREE NYMPHS IN ART NOUVEAU STYLE FRAME









# THE FAE IN ANTIQUE SILVER PLATE VICTORIAN STYLE FRAME





## SILY NYMPH IN COPPER ART NOUVEAU FRAME





# HEAD STUDY IN PEWTER ART NOUVEAU STYLE FRAME







#### MESSENGER OF THE GODS







#### SEA SPRITE IN ANTIQUE SILVER FRAME







## IRIS NYMPH IN ANTIQUE WOOD & SILVER DESIGN FRAME











#### SILY OF THE VALLEY











#### WOOD NYMPHS

Original pencil drawing by Ed Org £ 2,495 Also available as a limited edition print









#### CUPID & PSYCHE

Original pencil drawing by Ed Org £ 2,995 Also available as a limited edition print











#### THE SYLVAN KNIGHT

Original pencil drawing by Ed Org £ 2,695 Also available as a limited edition print









# THE ARGONAUT'S PREAM

Original pencil drawing by Ed Org £ 1,995











# THE SOST HERO

Original pencil drawing by Ed Org £ 2,695 Also available as a limited edition pr