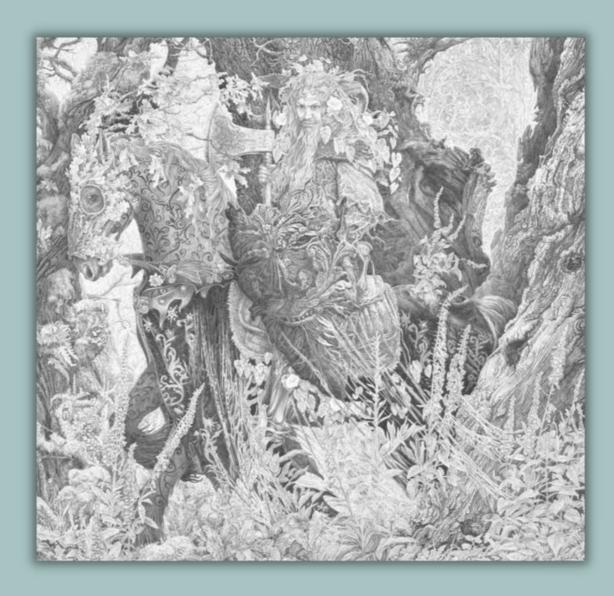

#### NEPTUNE'S GUARD

Original oil pencil drawing on green paper by Ed Org  $\pm$  1,595