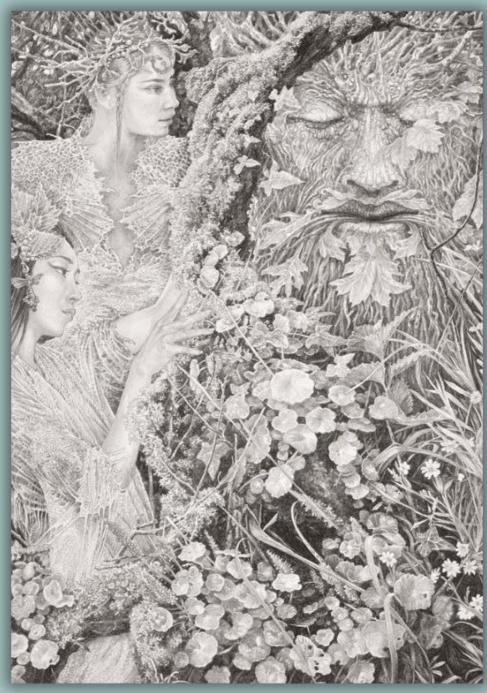

#### WOOD SPIRIT

Original pencil drawing by Ed Org £ 2,995

Also available as an open edition print