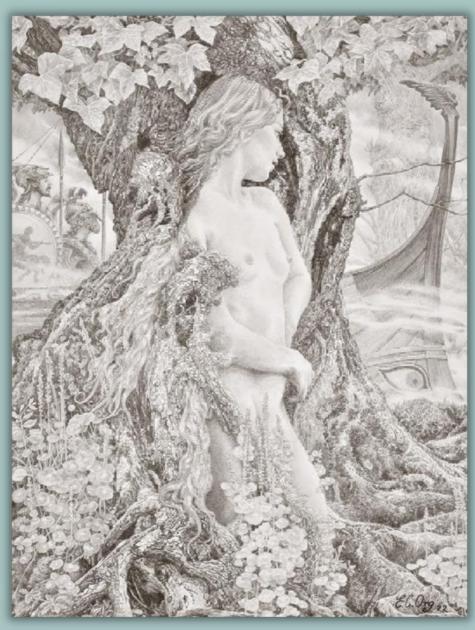

#### WOOD SPIRIT

Original pencil drawing by Ed Org £ 2,995

Also available as an open edition print