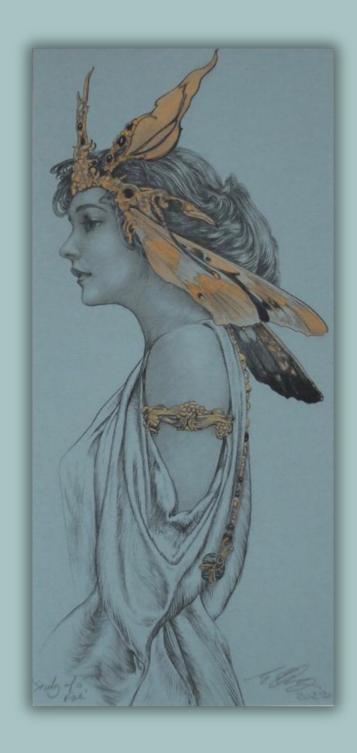

#### THE WINGED MUSE

Original pencil, watercolour and pastel painting with gold paint by Ed Org  $\underline{\$}$  1,695