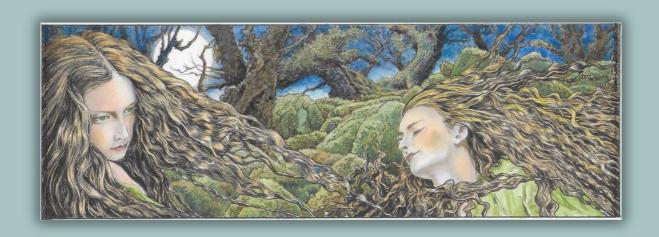

#### WOOD NYMPHS

Original pencil drawing by Ed Org £ 2,495 Also available as a limited edition print