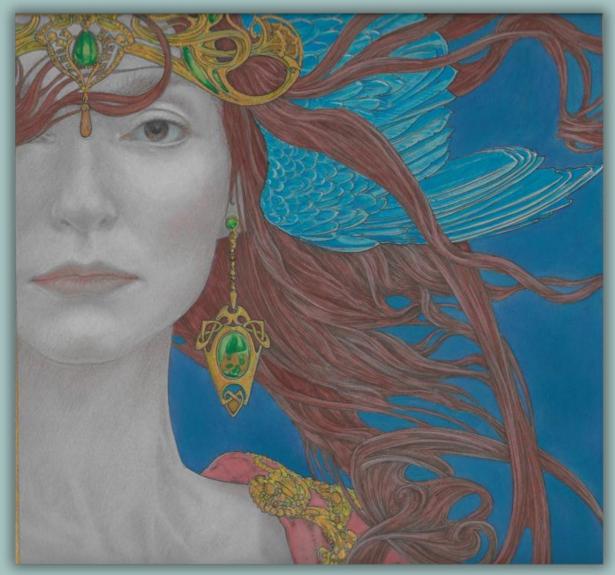

#### THE WINGED MUSE

Original pencil, watercolour and pastel painting with gold paint by Ed Org  $\underline{\$}$  1,695