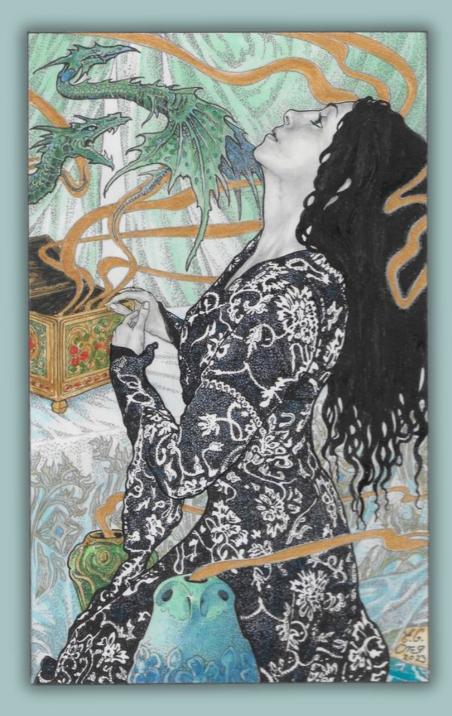

#### CONJURING PRAGONS

Original pencil drawing by Ed Org £ 4,750 Also available as a limited edition print