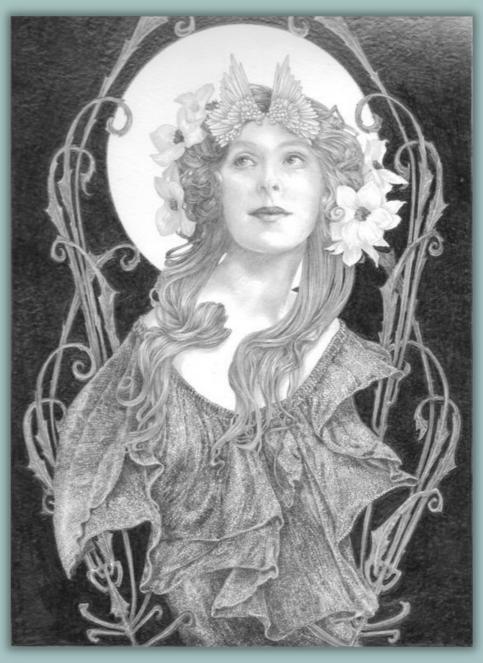

#### THE WINGED MUSE

Original pencil, watercolour and pastel painting with gold paint by Ed Org  $\underline{\$}$  1,695