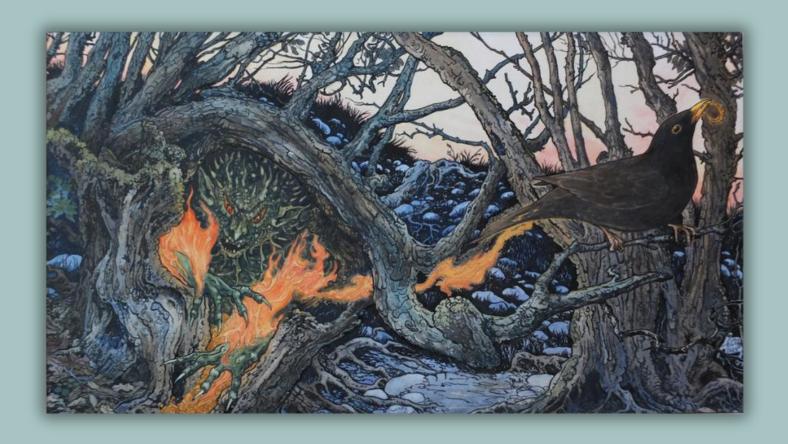

#### WOOD SPIRIT

Original pencil drawing by Ed Org £ 2,995

Also available as an open edition print