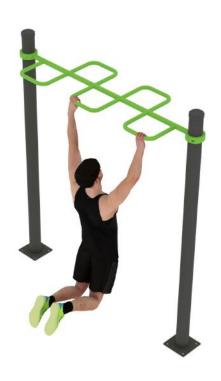

#### **Horizontal Wave 1500**

The horizontal wave is the dominant fitness equipment in outdoor gyms, as it is suitable for dynamic hanging and pull-ups in different grips and grip widths. The hang is a very simple exercise, but there are many variations of it, with different levels of difficulty, which can be used to move the entire musculature of the body. The hang, as a basic free weight exercise, can be performed on a simple bar, but the horizontal wave gives more flexibility in combining different elements of the workout, making it more fun and colorful.