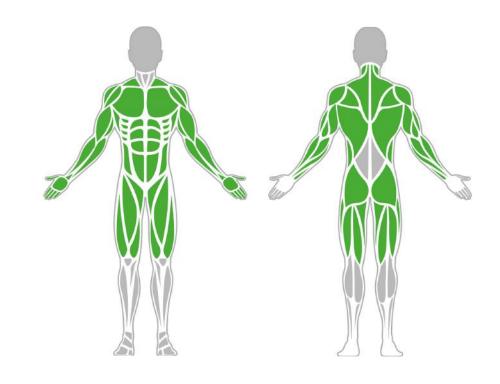

# 7´BESTRONG

bestrongworld bestrongworld usa.bestrong.com usa@bestrong.com

# **Muscle Groups Focus**





#### **Horizontal Wave 1500**

The horizontal wave is the dominant fitness equipment in outdoor gyms, as it is suitable for dynamic hanging and pull-ups in different grips and grip widths. The hang is a very simple exercise, but there are many variations of it, with different levels of difficulty, which can be used to move the entire musculature of the body. The hang, as a basic free weight exercise, can be performed on a simple bar, but the horizontal wave gives more flexibility in combining different elements of the workout, making it more fun and colorful.

#### **Attributes**

Product code Certificate

Age group

Capacity

Max. weight load

Type

Difficulty level

1-1-032 EN 16630, ASTM F3101

14 + years

1 person 218.26 lbs

Calisthenics

Hard

#### **Side View**

# 8'-4,96" 8'-0,65