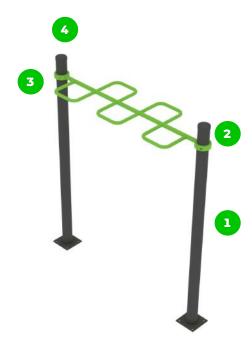

# Material specification

The element is made of high quality S235 steel, which has been cleaned via sandblasting. A corrosion resistant powder coating finish is then applied. Also available with galvanized surface for even greater protection and longevity!

The clamp system allows for easy assembly and extreme stability.

connecting ments are fastened with vandal-proof stainless steel screws and nuts.

The ends of the bars and posts are sealed with injection-moulded plastic caps.