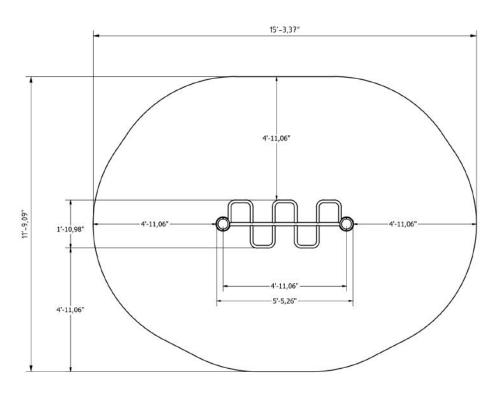

l Wave 1500**

The horizontal wave is the dominant fitness equipment in outdoor gyms, as it is suitable for dynamic hanging and pull-ups in different grips and grip widths. The hang is a very simple exercise, but there are many variations of it, with different levels of difficulty, which can be used to move the entire musculature of the body. The hang, as a basic free weight exercise, can be performed on a simple bar, but the horizontal wave gives more flexibility in combining different elements of the workout, making it more fun and colorful.

#### **Attributes**

Product code Certificate

Age group

Capacity

Max. weight load

Type

Difficulty level

1-1-032 EN 16630, ASTM F3101

14 + years

1 person 218.26 lbs

Calisthenics

Hard

#### **Side View**

# 8'-4,96" 8'-0,65"

### Plan View



#### Installation information

Number of installers (concrete)
Total installation time (concrete)
Number of installers (equipment)
Total installation time (equipment)
Excavation volume
Concrete volume
Size of the base structure
Anchoring options
In-g
In combined structures, the volume of concrete required varies.

At least 2 people 45-90 min. At least 2 people 20-30 min. 14,13 ft<sup>3</sup> 14,13 ft<sup>3</sup> 2pc 19.69 x 19.69 x 31.5 " In-ground or surface

## **Technical specification**

Safety surfice area

Net weight

As 5 lbs

Material

Color options

For more color options, discuss with your sales representative.

#### Warranty

| Structure                                                  |
|------------------------------------------------------------|
| Steel