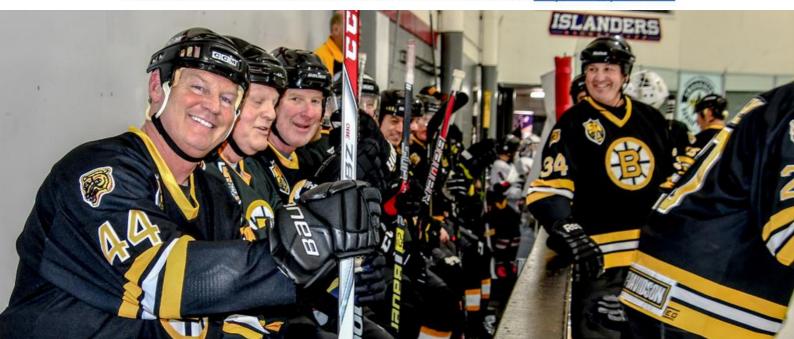

## BOSTON BRUINS ALUMNI TEAM 2022-23 season

TOM SONGIN

1978-1981

Jeff Dumart
Son of Woody Dumart

## BOSTON BRUINS ALUMNI TEAM 2022-23season

1983-1991

1992-93 & 1994-97

**Boston Bruins Tradition on Ice** 