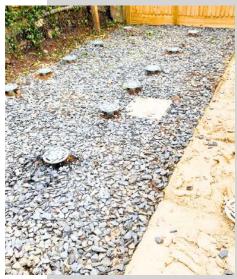

### Screw Pile Foundations

No need for digging, or intrusive excavation. Screw Piles are the quickest and strongest foundations for your garden room.

- No weather constraints
- No need for extensive groundworks
- No skips
- Kind to roots and surrounding vegetation
- No concrete
- Precision Installation
- Ready for immediate use
- Environmentally sustainable

INSTALLED IN HOURS NOT DAYS