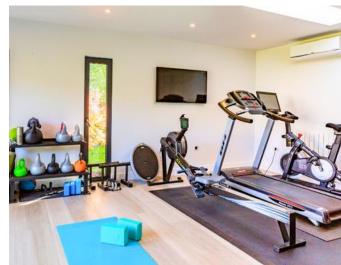

# GET YOUR GYM ON

Our clients were looking
to add a full gym,
including treadmill,
rowing machine and spin
bike, as well as a weights
area with full sized
machine and bench press.
The annex also includes
two wall mounted TV's, a
lounge area, kitchenette
and shower room.