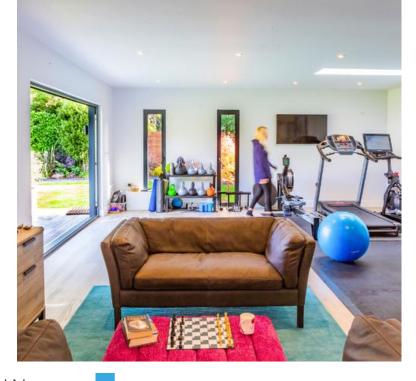

# GET YOUR GYM ON

Our clients were looking
to add a full gym,
including treadmill,
rowing machine and spin
bike, as well as a weights
area with full sized
machine and bench press.
The annex also includes
two wall mounted TV's, a
lounge area, kitchenette
and shower room.