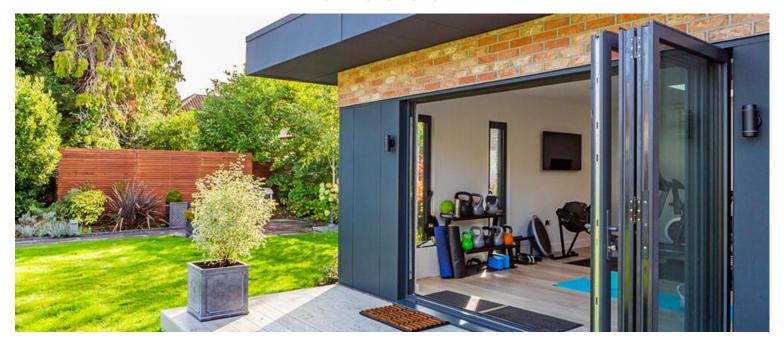

# GET YOUR GYM ON

Our clients were looking
to add a full gym,
including treadmill,
rowing machine and spin
bike, as well as a weights
area with full sized
machine and bench press.
The annex also includes
two wall mounted TV's, a
lounge area, kitchenette
and shower room.