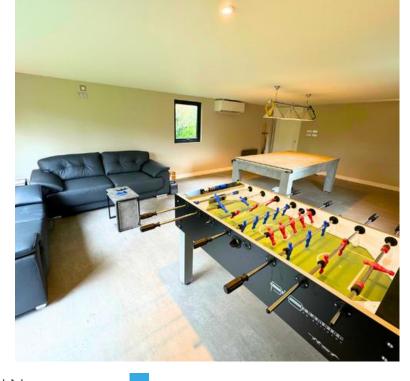

### TEEN ROOM

We worked closely with our clients on the design and implementation of this stunning space.

The main room is a family room and entertaining space. The family can enjoy hours of fun with the table football, pool table and darts as well as relaxing on the sofas.