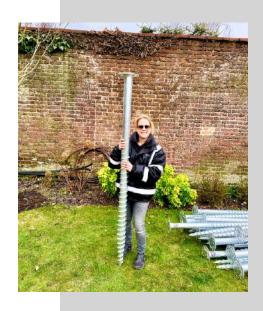

### Screw Pile Foundations

No need for digging, or intrusive excavation. Screw Piles are the quickest and strongest foundations for your garden room.

- No weather constraints
- No need for extensive groundworks
- No skips
- Kind to roots and surrounding vegetation
- No concrete
- Precision Installation
- Ready for immediate use
- Environmentally sustainable

INSTALLED IN HOURS NOT DAYS