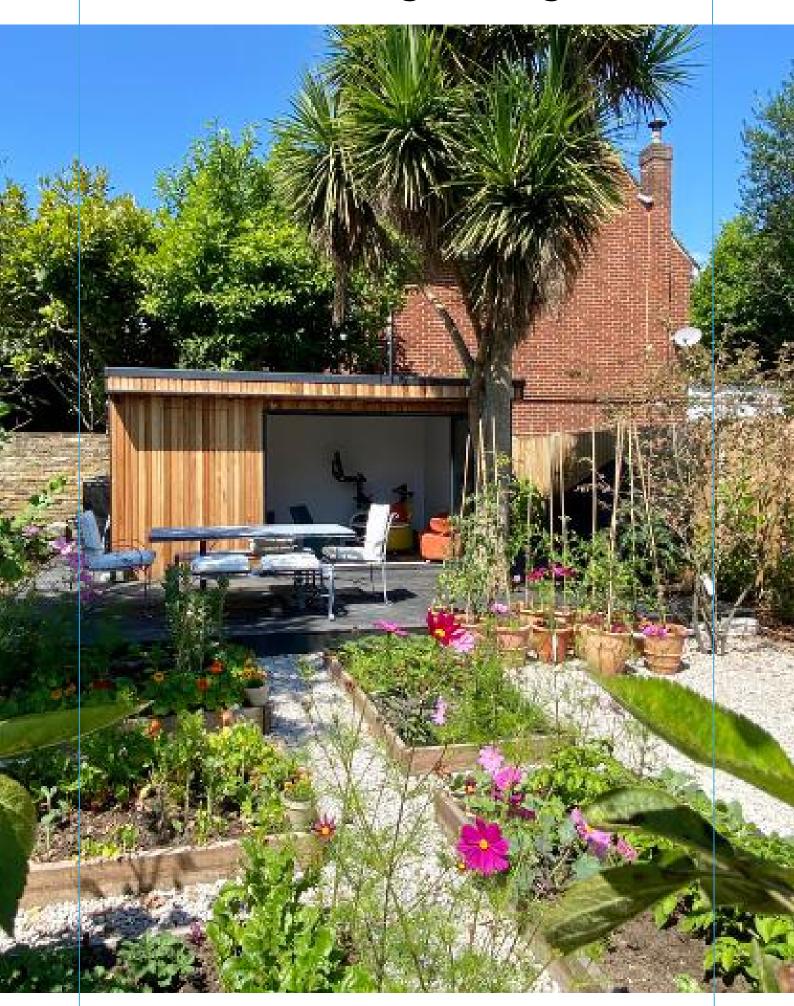

Multi-Use Space

A garden room tailored to your tastes and needs opens a world of possibilities for work and multi-use functionality. Whether you looking for a sleek and professional home office, a versatile family space for activities, or a quiet retreat for relaxation and hobbies, every element can be customised to suit your lifestyle. The adaptability of a Vantage garden room means you can create a seamless extension of your home, offering all the comforts of an indoor space while embracing the tranquillity of your outdoor surroundings.

### Games Room

A garden games room is the perfect way to bring entertainment home, offering a dedicated space for fun and relaxation. Whether you're into pool, table tennis, gaming, or even a home cinema setup, a purpose-built games room allows you to enjoy your hobbies without taking over your main living areas.

### Studio

Find a spot of peace with a garden studio. Whether it's for art, yoga, or music, a private studio lets you work at your own pace while shutting out distractions, creating the perfect peaceful retreat. space for you.