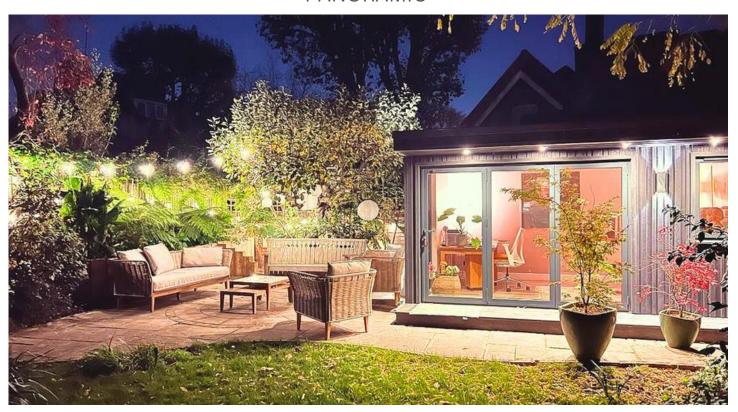

# The Panoramic Range

### The Panoramic Range

Welcome the light in and soak up the panoramic views of your beautiful garden.

Allowing in more natural light can make you feel happier, healthier and more productive.

Making this the perfect garden room for:

- Fitness Studio
- Golf Room

Pool house

Art Studio

- Relaxation Area
- The choice is yours

Customise your panoramic garden room with a corner post to match your cladding or choose sleek aluminium

pressings to match the doors. This is bold striking design at its finest, with clever engineering to match.