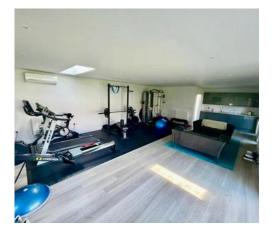

# GET YOUR GYM ON

Our clients were looking
to add a full gym,
including treadmill,
rowing machine and spin
bike, as well as a weights
area with full sized
machine and bench press.
The annex also includes
two wall mounted TV's, a
lounge area, kitchenette
and shower room.