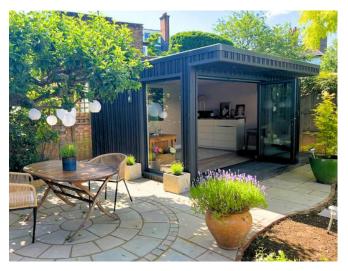

### The Vantage Range

There's a reason we made the Vantage our original design. It has been designed and crafted to precision accuracy and allows for maximising the space in your garden.

The clean sight-lines and bold rectangular space make the Vantage a design gem for any garden setting.

Multi-Use Space

A garden room tailored to your tastes and needs opens a world of possibilities for work and multi-use functionality. Whether you looking for a sleek and professional home office, a versatile family space for activities, or a quiet retreat for relaxation and hobbies, every element can be customised to suit your lifestyle. The adaptability of a Vantage garden room means you can create a seamless extension of your home, offering all the comforts of an indoor space while embracing the tranquillity of your outdoor surroundings.