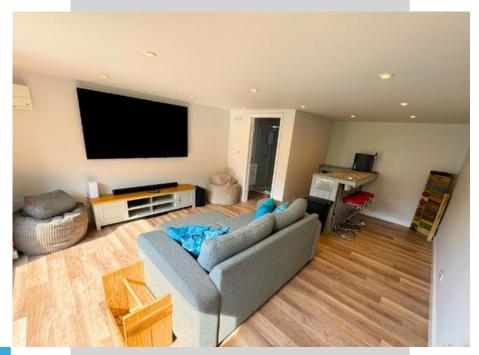

### Games Room

A garden games room is the perfect way to bring entertainment home, offering a dedicated space for fun and relaxation. Whether you're into pool, table tennis, gaming, or even a home cinema setup, a purpose-built games room allows you to enjoy your hobbies without taking over your main living areas.

### TEEN ROOM

We worked closely with our clients on the design and implementation of this stunning space.

The main room is a family room and entertaining space. The family can enjoy hours of fun with the table football, pool table and darts as well as relaxing on the sofas.