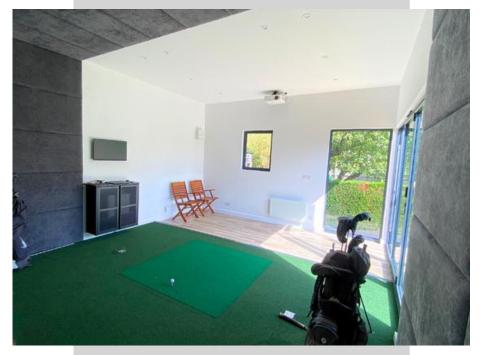

- Fitness Studio
- Golf Room

Pool house

Art Studio

- Relaxation Area
- The choice is yours

Customise your panoramic garden room with a corner post to match your cladding or choose sleek aluminium

pressings to match the doors. This is bold striking design at its finest, with clever engineering to match.

### Games Room

A garden games room is the perfect way to bring entertainment home, offering a dedicated space for fun and relaxation. Whether you're into pool, table tennis, gaming, or even a home cinema setup, a purpose-built games room allows you to enjoy your hobbies without taking over your main living areas.