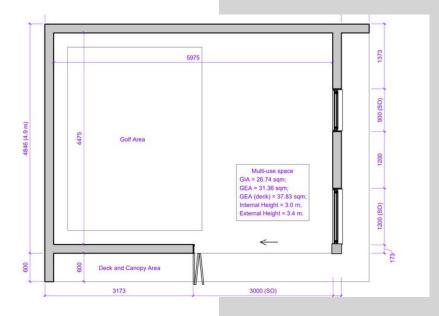

Multi-Use Space

A garden room tailored to your tastes and needs opens a world of possibilities for work and multi-use functionality. Whether you looking for a sleek and professional home office, a versatile family space for activities, or a quiet retreat for relaxation and hobbies, every element can be customised to suit your lifestyle. The adaptability of a Vantage garden room means you can create a seamless extension of your home, offering all the comforts of an indoor space while embracing the tranquillity of your outdoor surroundings.