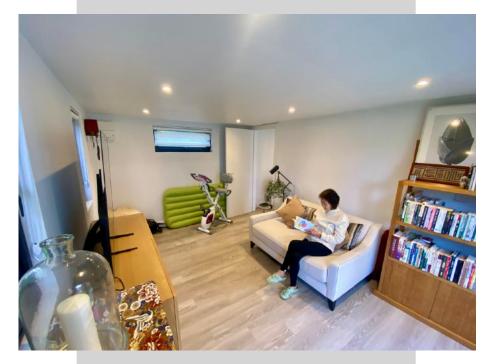

# GET YOUR GYM ON

Our clients were looking
to add a full gym,
including treadmill,
rowing machine and spin
bike, as well as a weights
area with full sized
machine and bench press.
The annex also includes
two wall mounted TV's, a
lounge area, kitchenette
and shower room.