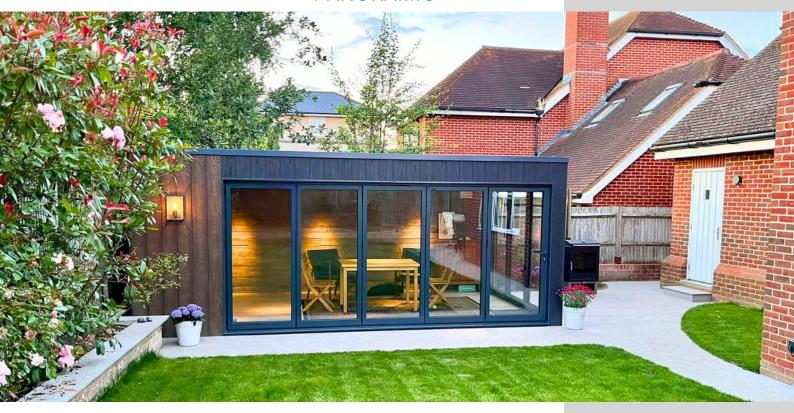

# The Panoramic Range

### The Panoramic Range

Welcome the light in and soak up the panoramic views of your beautiful garden.

Allowing in more natural light can make you feel happier, healthier and more productive.

Making this the perfect garden room for:

- Fitness Studio
- Golf Room

Pool house

Art Studio

- Relaxation Area
- The choice is yours

Customise your panoramic garden room with a corner post to match your cladding or choose sleek aluminium

pressings to match the doors. This is bold striking design at its finest, with clever engineering to match.