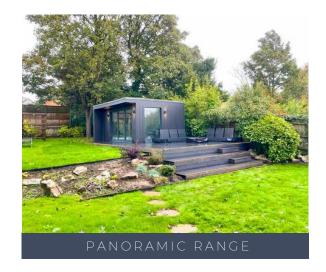

# The Panoramic Range

### The Panoramic Range

Welcome the light in and soak up the panoramic views of your beautiful garden.

Allowing in more natural light can make you feel happier, healthier and more productive.

Making this the perfect garden room for: