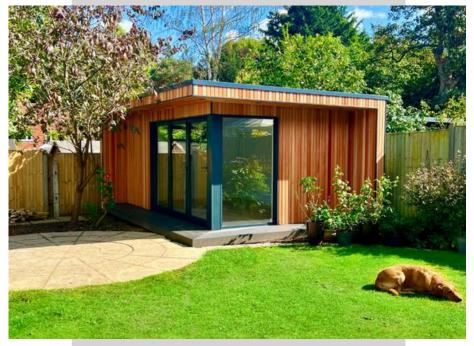

# The Vantage Range

### The Vantage Range

There's a reason we made the Vantage our original design. It has been designed and crafted to precision accuracy and allows for maximising the space in your garden.

The clean sight-lines and bold rectangular space make the Vantage a design gem for any garden setting.

Multi-Use Space

A garden room tailored to your tastes and needs opens a world of possibilities for work and multi-use functionality. Whether you looking for a sleek and professional home office, a versatile family space for activities, or a quiet retreat for relaxation and hobbies, every element can be customised to suit your lifestyle. The adaptability of a Vantage garden room means you can create a seamless extension of your home, offering all the comforts of an indoor space while embracing the tranquillity of your outdoor surroundings.