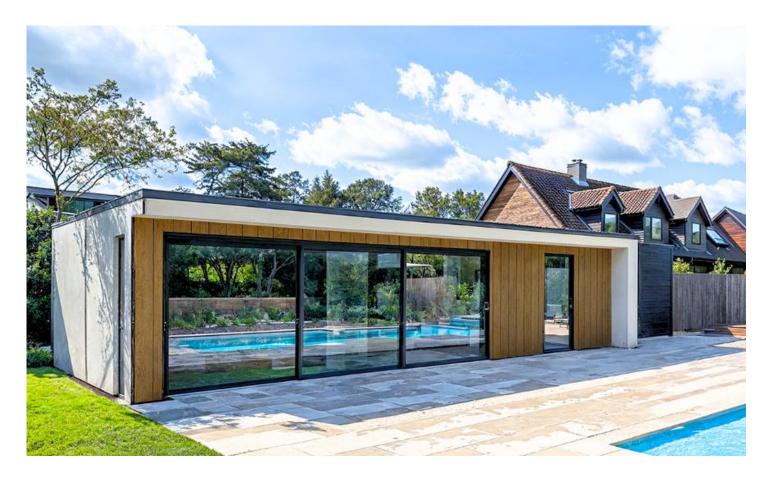

# The Panoramic Range

### The Panoramic Range

Welcome the light in and soak up the panoramic views of your beautiful garden.

Allowing in more natural light can make you feel happier, healthier and more productive.

Making this the perfect garden room for:

- Fitness Studio
- Golf Room

Pool house

Art Studio

- Relaxation Area
- The choice is yours

Customise your panoramic garden room with a corner post to match your cladding or choose sleek aluminium

pressings to match the doors. This is bold striking design at its finest, with clever engineering to match.

#### Included as standard:

The same as a vantage with the addition of a Slimline Corner Post and 1.2m glazed corner return.

Customise with matching sliders or Aluminium bifold doors.