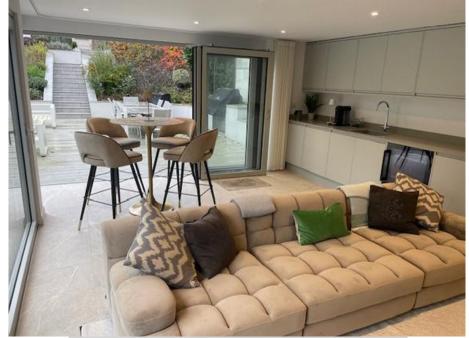

### The Panoramic Range

Welcome the light in and soak up the panoramic views of your beautiful garden.

Allowing in more natural light can make you feel happier, healthier and more productive.

Making this the perfect garden room for:

- Fitness Studio
- Golf Room

Pool house

Art Studio

- Relaxation Area
- The choice is yours

Customise your panoramic garden room with a corner post to match your cladding or choose sleek aluminium

pressings to match the doors. This is bold striking design at its finest, with clever engineering to match.