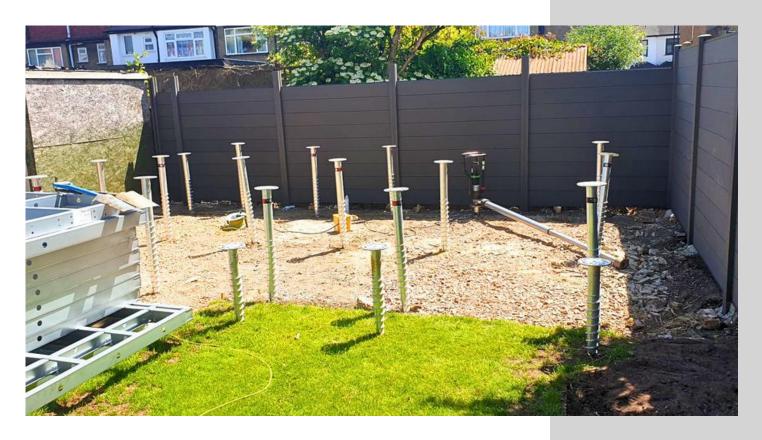

### Screw Pile Foundations

No need for digging, or intrusive excavation. Screw Piles are the quickest and strongest foundations for your garden room.

- No weather constraints
- No need for extensive groundworks
- No skips
- Kind to roots and surrounding vegetation
- No concrete
- Precision Installation
- Ready for immediate use
- Environmentally sustainable

INSTALLED IN HOURS NOT DAYS