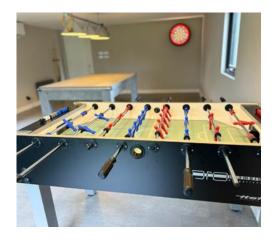

### TEEN ROOM

We worked closely with our clients on the design and implementation of this stunning space.

The main room is a family room and entertaining space. The family can enjoy hours of fun with the table football, pool table and darts as well as relaxing on the sofas.