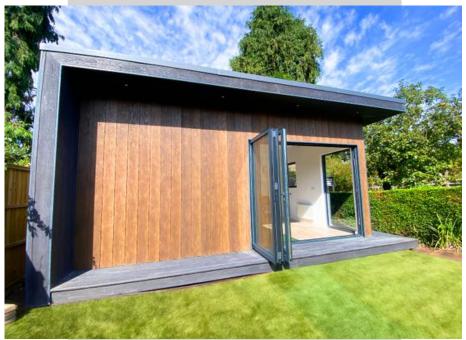

# The Panoramic Range

### The Panoramic Range

Welcome the light in and soak up the panoramic views of your beautiful garden.

Allowing in more natural light can make you feel happier, healthier and more productive.

Making this the perfect garden room for:

- Fitness Studio
- Golf Room

Pool house

Art Studio

- Relaxation Area
- The choice is yours

Customise your panoramic garden room with a corner post to match your cladding or choose sleek aluminium

pressings to match the doors. This is bold striking design at its finest, with clever engineering to match.