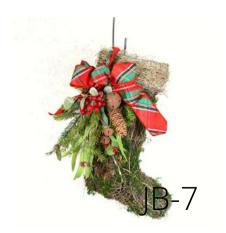

tage Christmas
- **08** Faux-Real Evergreen
- **10** Home for the Holidays
- **12** Jingle Bell Holiday
- **14** Juniper Dunes
- 16 Merry & Bright
- **18** Mistletoe Collection
- 20 Poinsettia Collection
- 22 Sea Pines Holiday
- 24 Sugar Magnolia
- 26 Very Berry Collection
- 28 Winter Blues

# All Spice Collection



# All Spice Collection

















#### The Believe Collection



#### The Believe Collection















# Cottage Christmas



#### Cottage Christmas









\*Cottage Christmas Wreath available in 24"D, 30"D, & 36"D

**\*\***Cottage Christmas Tree available in 2ft and 3ft



# Faux-Real Evergreen



#### Faux Real Evergreen



















# Home for the Holidays



# Home for the Holidays













# Jingle Bell Holiday



# Jingle Bell Holiday

















13 | Branches 2022

# Juniper Dunes



### Juniper Dunes















# Merry & Bright Collection



### Merry & Bright



Decorated Merry & Bright tree comes with pkg. of tinsel\*\*Urn Planter Drop-In available in Med 20"D and Large 26"D

#### Mistletoe Collection



#### Mistletoe Collection















#### Poinsettia Collection



#### Poinsettia Collection















# Sea Pines Holiday



### Sea Pines Holiday



















# Sugar Magnolia



# Sugar Magnolia













# Very Berry Collection



### Very Berry Collection













#### Winter Blues Collection



#### Winter Blues















#### WHY "FAUX REAL" IS WHERE IT'S AT FOR THE HOLIDAYS



We understand the allure of "fresh" pieces for the holiday season; but if the last few years have taught us a