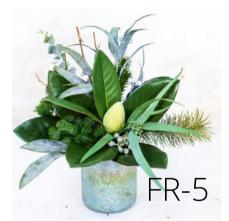

ur website.

www.branchesdesigns.com

this page intentionally left blank



- 02 All Spice Collection
- 04 Believe Collection
- 06 Cottage Christmas
- **08** Faux-Real Evergreen
- **10** Home for the Holidays
- **12** Jingle Bell Holiday
- **14** Juniper Dunes
- 16 Merry & Bright
- **18** Mistletoe Collection
- 20 Poinsettia Collection
- 22 Sea Pines Holiday
- 24 Sugar Magnolia
- 26 Very Berry Collection
- 28 Winter Blues

# All Spice Collection



# All Spice Collection

















#### The Believe Collection



#### The Believe Collection















# Cottage Christmas



#### Cottage Christmas









\*Cottage Christmas Wreath available in 24"D, 30"D, & 36"D

**\*\***Cottage Christmas Tree available in 2ft and 3ft



# Faux-Real Evergreen



#### Faux Real Evergreen



















# Home for the Holidays



# Home for the Holidays













# Jingle Bell Holiday



# Jingle Bell Holiday

















13 | Branches 2022

# Juniper Dunes



### Juniper Dunes















# Merry & Bright Collection



### Merry & Bright



Decorated Merry & Bright tree comes with pkg. of tinsel\*\*Urn Planter Drop-In available in Med 20"D and Large 26"D

#### Mistletoe Collection



#### Mistletoe Collection















#### Poinsettia Collection



#### Poinsettia Collection















# Sea Pines Holiday



### Sea Pines Holiday



















# Sugar Magnolia



# Sugar Magnolia













# Very Berry Collection



### Very Berry Collection













#### Winter Blues Collection



#### Winter Blues















#### WHY "FAUX REAL" IS WHERE IT'