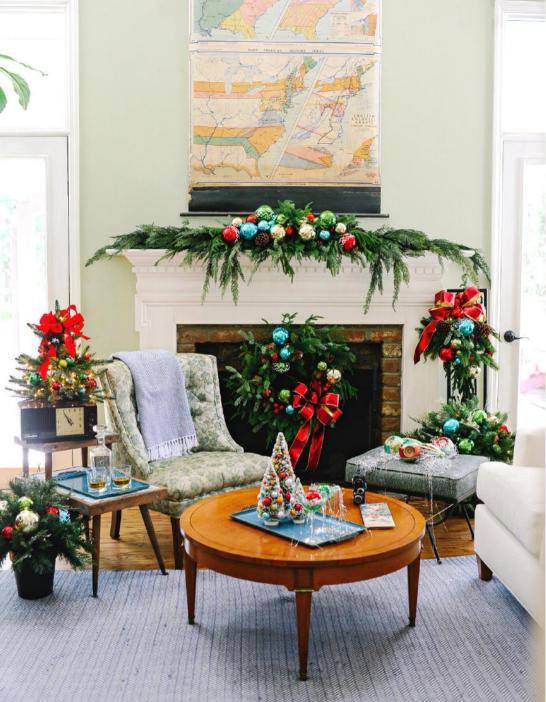

# Merry & Bright Collection

### Merry & Bright

Decorated Merry & Bright tree comes with pkg. of tinsel\*\*Urn Planter Drop-In available in Med 20"D and Large 26"D