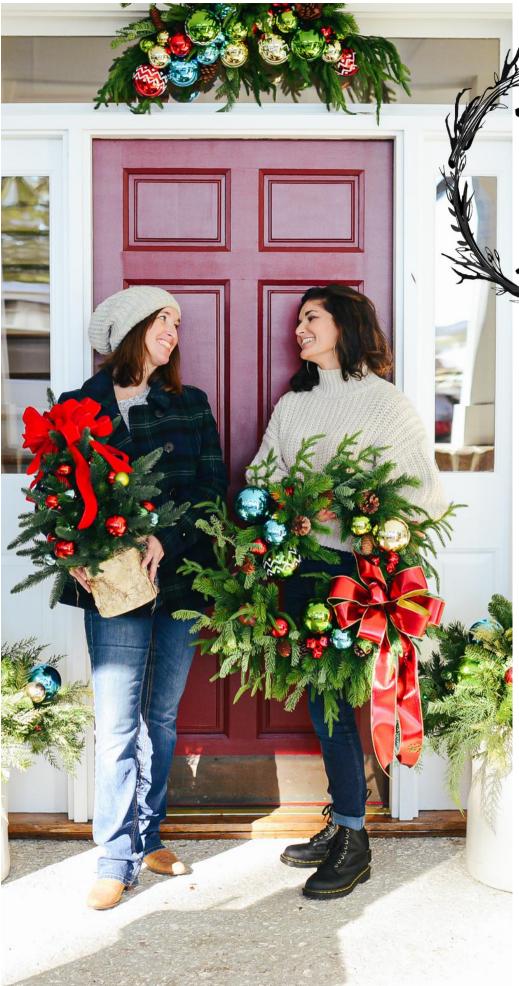

# Merry & Bright Collection

### Merry & Bright

Decorated Merry & Bright tree comes with pkg. of tinsel\*\*Urn Planter Drop-In available in Med 20"D and Large 26"D