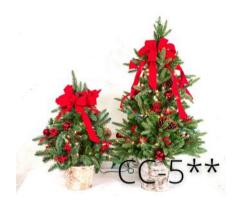

# Cottage Christmas

#### Cottage Christmas

\*Cottage Christmas Wreath available in 24"D, 30"D, & 36"D

**\*\***Cottage Christmas Tree available in 2ft and 3ft