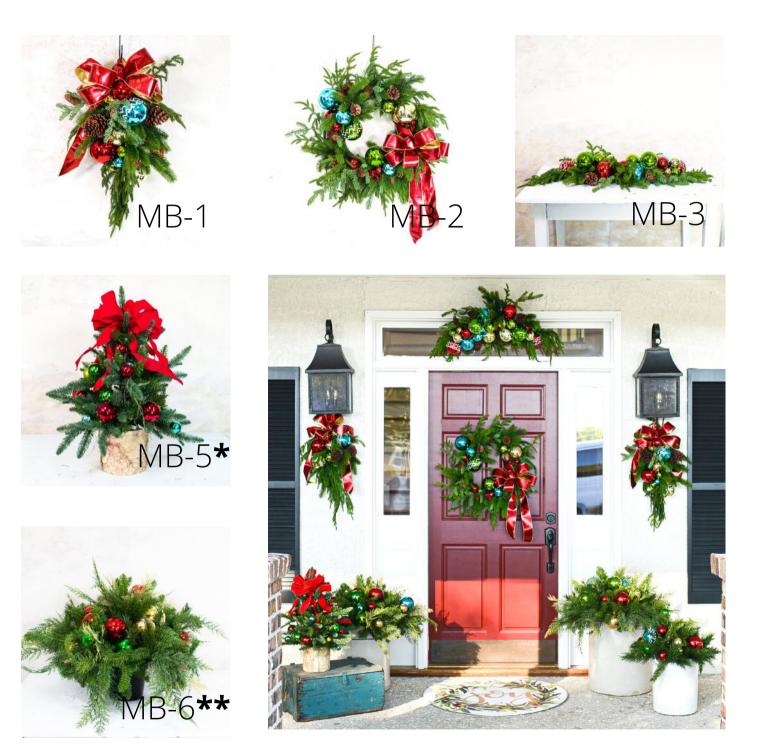

# Merry & Bright Collection

### Merry & Bright

Decorated Merry & Bright tree comes with pkg. of tinsel\*\*Urn Planter Drop-In available in Med 20"D and Large 26"D