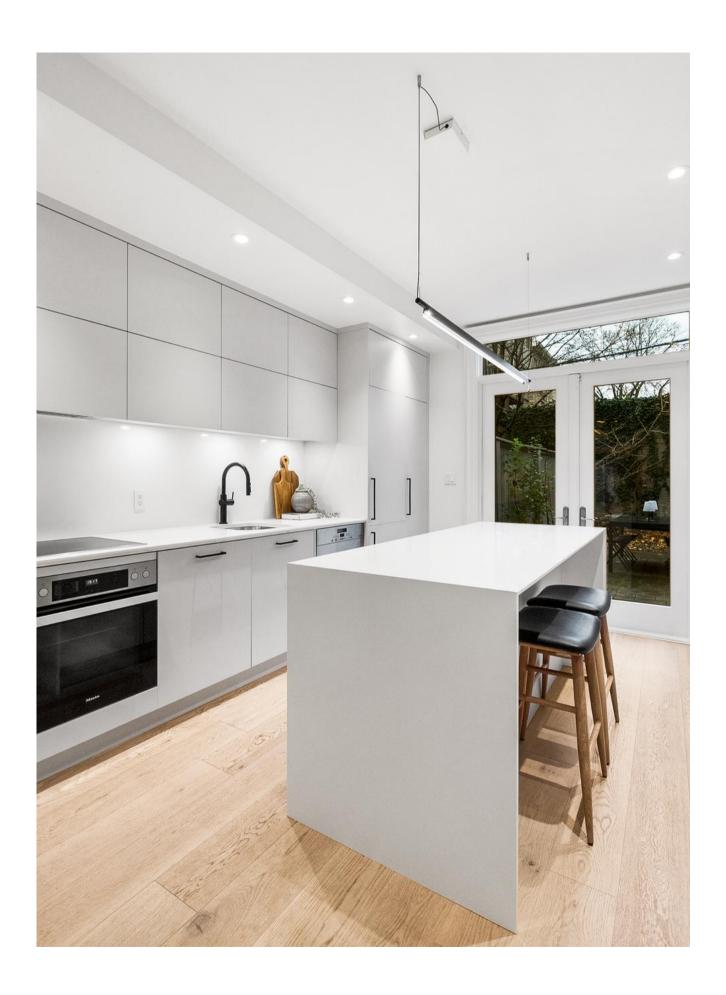

# ELEGANCE MEETS MODERN LIVING

From the moment you step inside, you're greeted by sunlit, open spaces with thoughtful finishes that create an inviting and sophisticated atmosphere. The home features beautifully crafted floors, timeless architectural details, and a bright, functional layout perfect for family living or entertaining.

## **UPGRADES**

- Fully renovated home by Eurodale Developments (2022)
- All new HVAC
- Professionally landscaped with custom storage and back gate
- Underpinned basement with variegated stone flooring and underfloor heating
- New wide plank white oak floors with custom vents
- New oversized east-facing window frames with a view through the backyard
- All new bathrooms are finished with backlighting integrated mirrors
- All new interior doors, trim and restored newel railings
- Designer white and black hardware throughout
- Restored stained glass windows
- Rough-in for a kitchen on the lower level