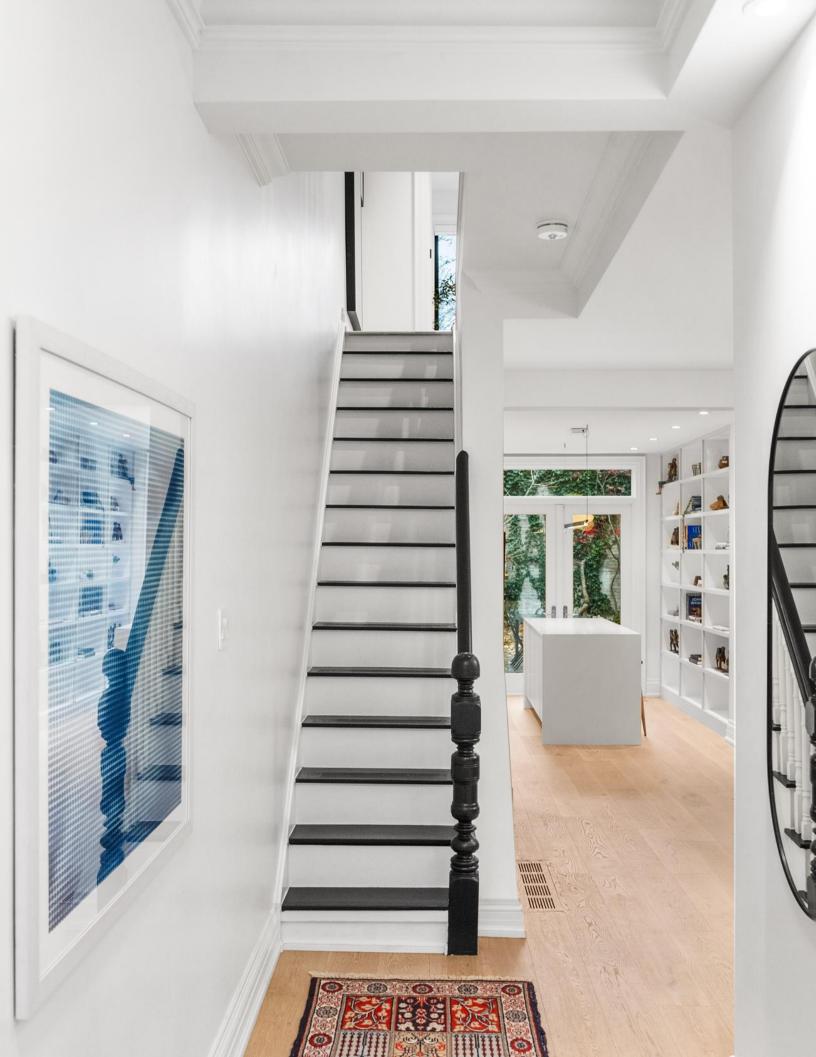

# ELEGANCE MEETS MODERN LIVING

From the moment you step inside, you're greeted by sunlit, open spaces with thoughtful finishes that create an inviting and sophisticated atmosphere. The home features beautifully crafted floors, timeless architectural details, and a bright, functional layout perfect for family living or entertaining.

## **UPGRADES**

- Fully renovated home by Eurodale Developments (2022)
- All new HVAC
- Professionally landscaped with custom storage and back gate
- Underpinned basement with variegated stone flooring and underfloor heating
- New wide plank white oak floors with custom vents
- New oversized east-facing window frames with a view through the backyard
- All new bathrooms are finished with backlighting integrated mirrors
- All new interior doors, trim and restored newel railings
- Designer white and black hardware throughout
- Restored stained glass windows
- Rough-in for a kitchen on the lower level