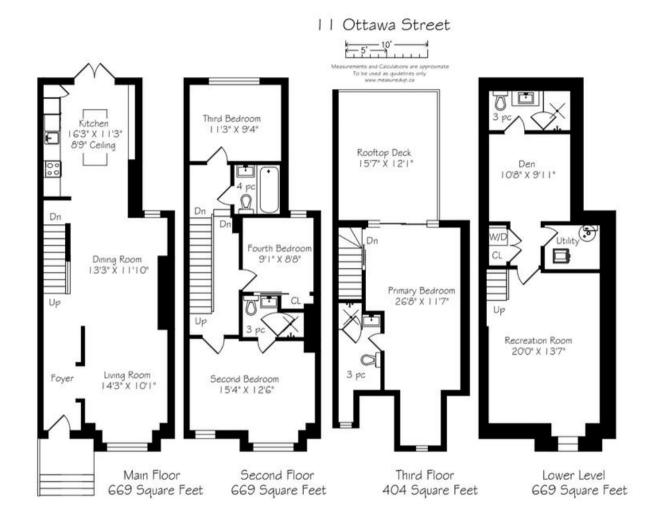

ale Developments (2022)
- All new HVAC
- Professionally landscaped with custom storage and back gate
- Underpinned basement with variegated stone flooring and underfloor heating
- New wide plank white oak floors with custom vents
- New oversized east-facing window frames with a view through the backyard
- All new bathrooms are finished with backlighting integrated mirrors
- All new interior doors, trim and restored newel railings
- Designer white and black hardware throughout
- Restored stained glass windows
- Rough-in for a kitchen on the lower level

## **INCLUSIONS**

- Miele refrigerator
- Miele stove & cooktop
- Miele dishwasher
- Miele washer & dryer
- All upgraded light fixtures
- All bathroom mirrors
- All custom window coverings

## **EXCUSIONS**

• All artwork

## **FLOORPLAN**



#### COOLING

• Central Air Conditioning

#### **TAXES**

• \$9,556.26 (2024)

#### **POSSESSION**

• 45-60 Days Flexible

#### **LOT SIZE**

• 18.03 ft x 83.86 ft

#### **HEATING**

• Forced Air Gas



### **ELEVATE YOUR EXPECTATIONS**



Stephanie Newlands
Broker
647 964 6665
stephanie@heapsestrin.com



For Royal LePage Real Estate Services Heaps Estrin Team, Brokerage. All information and statements contained herein, provided by Royal LePage Real Estate Services Heaps Estrin Team, Brokerage regarding property for sale, rental or financing is from sources deemed reliable and assumed correct, but no warranty or representation is made as to the accuracy thereof and same is submitted subject to errors, omissions, changes in price, rental or other conditions, prior sale or withdrawal with