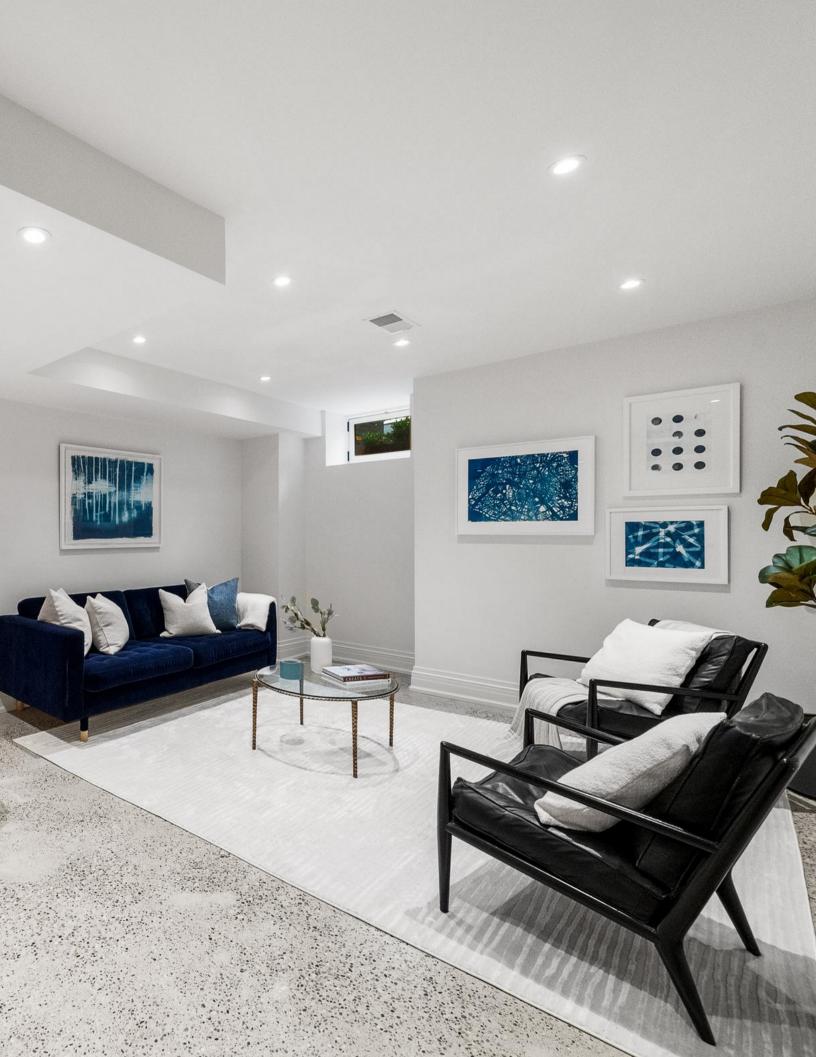

The upper levels include generously sized bedrooms and spa-like bathrooms, providing comfort and privacy for the entire family. The lower level offers additional versatile living space, with room for guests or a home office, while the professionally landscaped backyard is perfect for relaxation or hosting.

## **UPGRADES**

- Fully renovated home by Eurodale Developments (2022)
- All new HVAC
- Professionally landscaped with custom storage and back gate
- Underpinned basement with variegated stone flooring and underfloor heating
- New wide plank white oak floors with custom vents
- New oversized east-facing window frames with a view through the backyard
- All new bathrooms are finished with backlighting integrated mirrors
- All new interior doors, trim and restored newel railings
- Designer white and black hardware throughout
- Restored stained glass windows
- Rough-in for a kitchen on the lower level