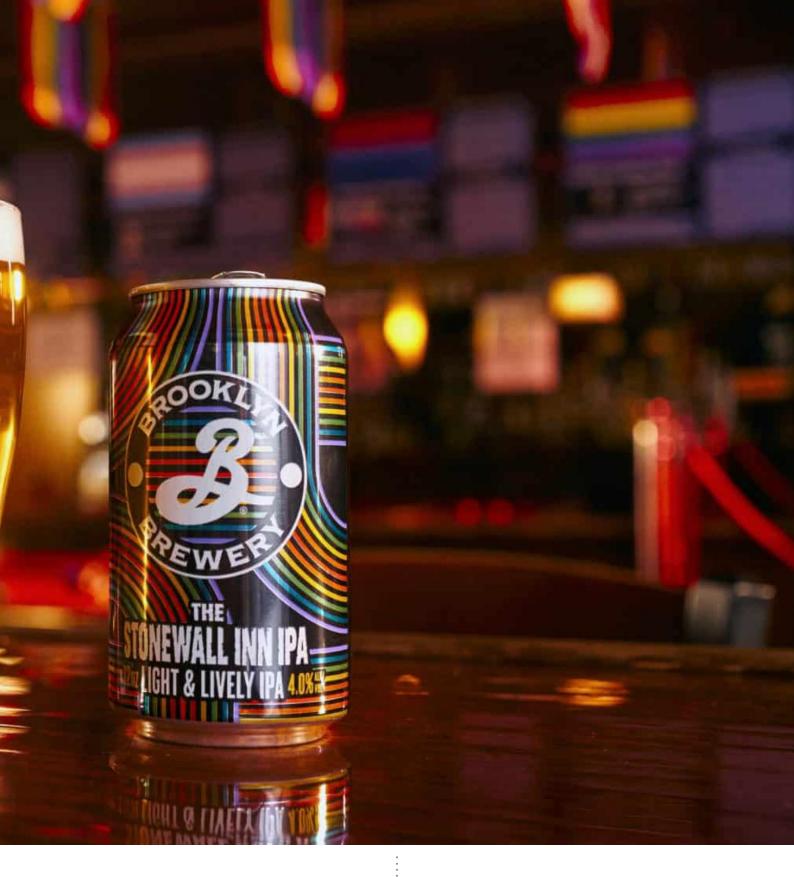

# **Brooklyn Stonewall IPA**

The Stonewall Inn IPA is a fearless IPA for all. With unabashed notes of citrus peel and grapefruit, this unapologetic and refreshing IPA

Origin: USA ABV: 4.6%

Style: IPA

Format: 30ltr Kegs

Connector: Sankey