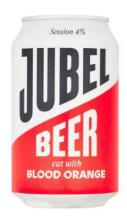

# Jubel Blood Orange

A crushable lager bursting with blood orange. This juicy pulp will drench your taste buds with every gulp.

Origin: England ABV: 4.0%

Style: Flavoured Lager

Format: 330ml Cans