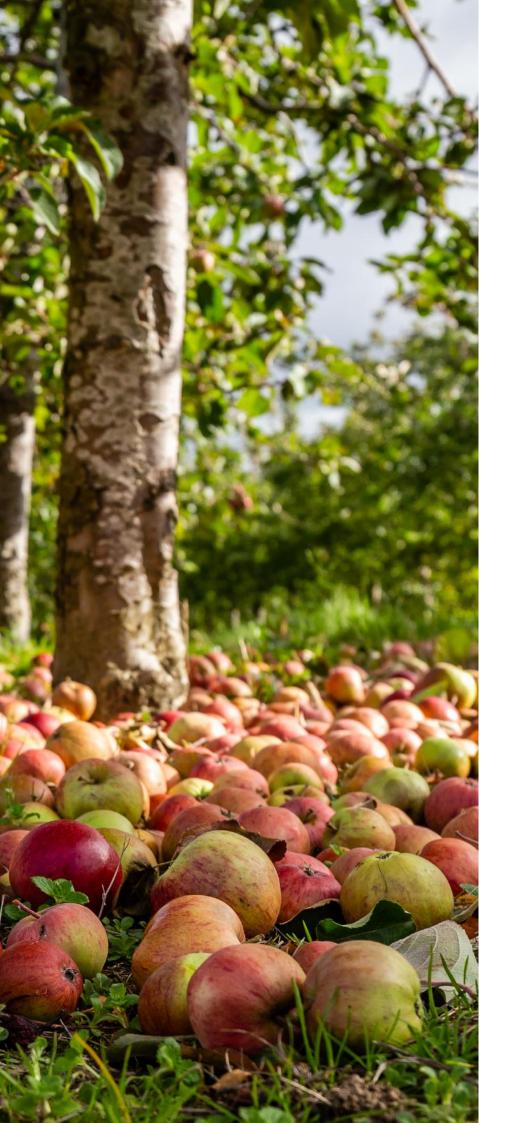

#### **Cornish Orchards**

This immensely refreshing cider has a light, champagne sparkle, with fruity apple tones and a long dry finish.

**Origin:** England **ABV:** 4.0% - 7.2%

**Style:** Cider

Variants: Golden, Blush, Heritage, Pear,