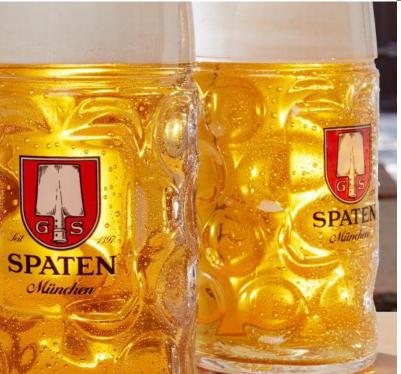

# Spaten

Boasts over 600 years of German brewing heritage Full-bodied with a crisp graininess, a faint citrus finish and a lingering dryness Brewed according to the German purity laws, Spaten Helles is one of Munich's best loved beers.

Origin: German ABV: 5.2%

Style: Pilsner

Format: 50ltr Kegs

Connector: A-Type