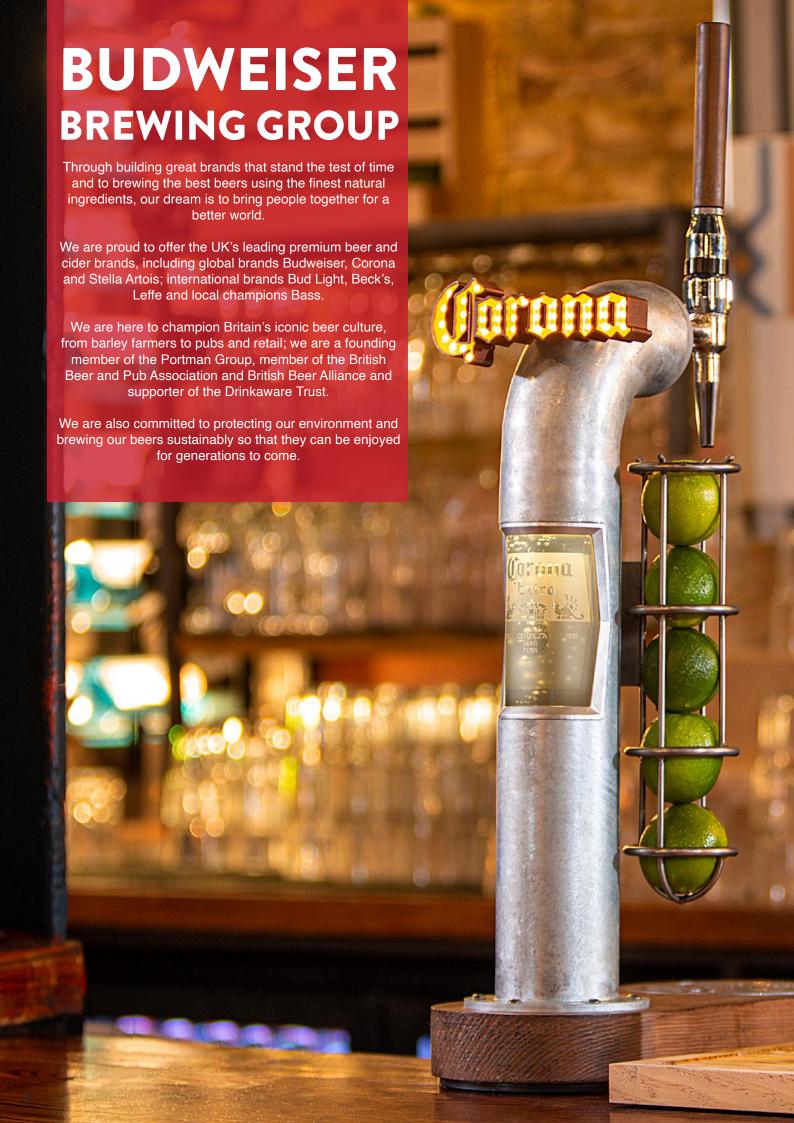

#### Corona

Golden colour and a light refreshing flavour, ideally topped off with a wedge of freshly squeezed lime.

Origin: Mexico ABV: 4.5%

Style: Light Pilsner

Format: 50ltr Kegs, 330ml Btls

Connector: Grundy



#### **Budweiser**

Brewed with the highest quality barley malt and a blend of premium American Hop varieties. Budweiser's exclusive Beechwood aging process produces a smooth taste and superior quality, time and time again.

Origin: USA ABV: 4.5%

**Style:** American Lager

Format: 50ltr, 330ml Btls

Connector: Sankey



#### Beck's

Golden in color, Beck's is a classic German-style pilsner with a robust, distinctive full-bodied taste, a fresh "hoppy" bouquet, distinct bitterness and a rich, full head.

Origin: Germany ABV: 4.0%

Style: Pilsner

Format: 50ltr Kegs, 275ml