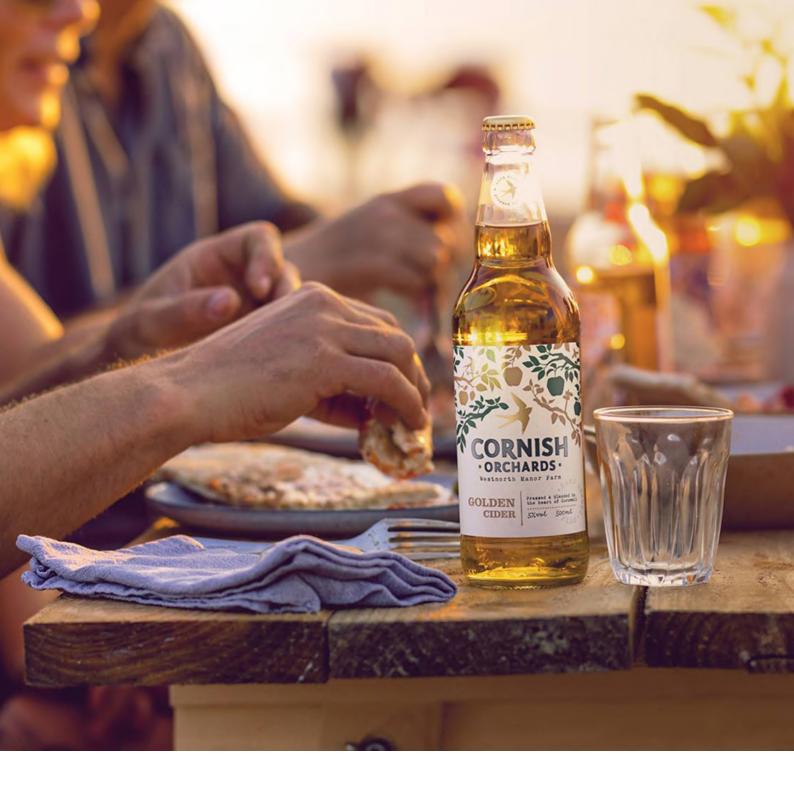

#### **Cornish Orchards**

This immensely refreshing cider has a light, champagne sparkle, with fruity apple tones and a long dry finish.

**Origin:** England **ABV:** 4.0% - 7.2%

**Style:** Cider

Variants: Golden, Blush, Heritage, Pear,

Farmhouse, Vintage

Format: 30ltr, 50ltr Kegs, 500ml Btls