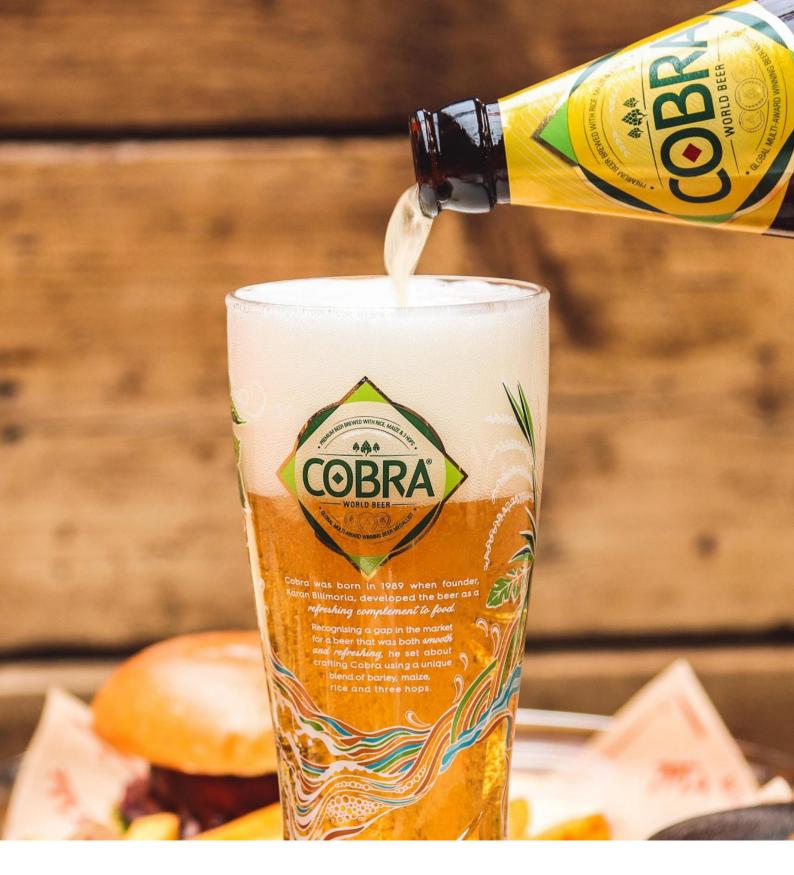

## Cobra

Cobra Premium is made from a complex recipe of seven ingredients and then expertly brewed in a way that gives it fewer bubbles to give it a smooth sophisticated taste.

Origin: India ABV: 4.3%

Style: Lager

Format: 50ltr Kegs, 330ml, 660ml Btls