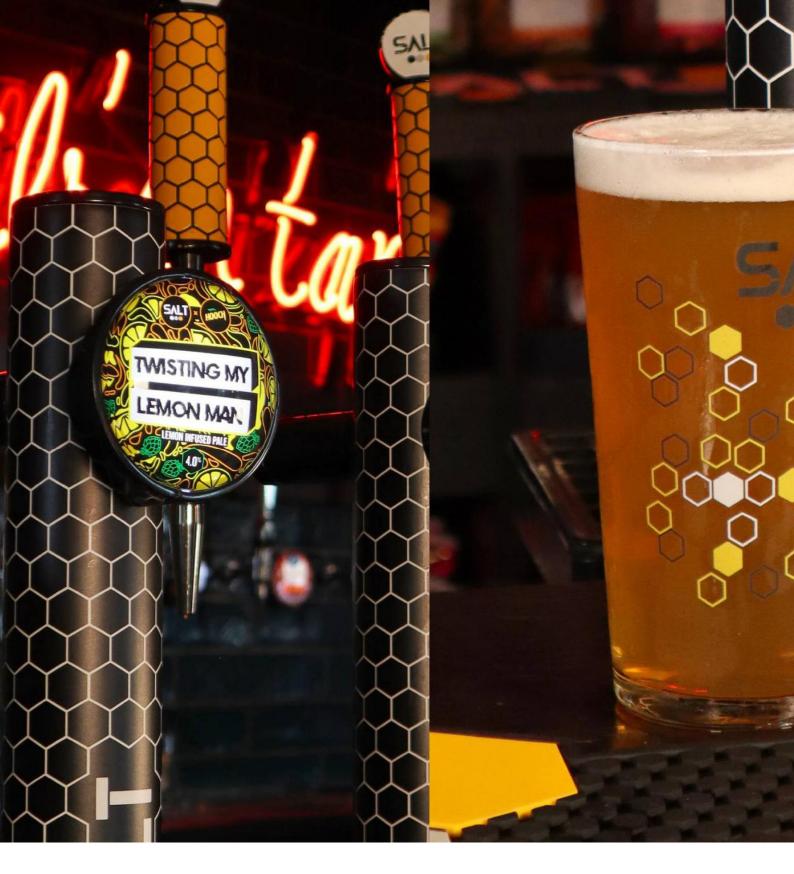

# Salt Twisting My Melon Man

A collaboration that blends nostalgia with bold, craft expression. The result; an outrageously refreshing lemon infused pale that's so easy-drinking it'll leave you wanting an encore.