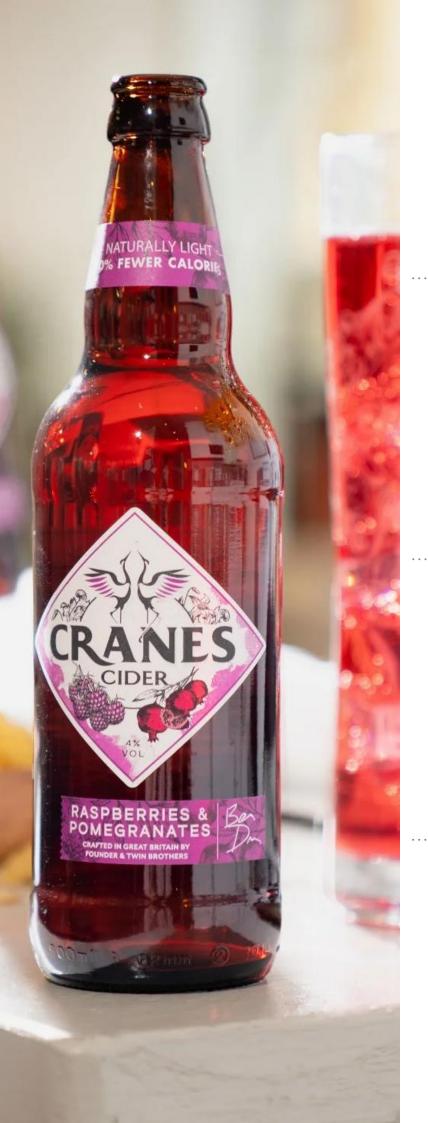

#### **Cranes Cider**

Crisp, fresh & medium-dry. This premium apple cider offers a perfectly balanced taste with a refreshing aroma of British apples. Its crispness and clean finish, makes it the ideal choice for any cider lover. 4.8% alc.

Origin: England ABV: 4.8%

Format: 50ltr Kegs

Connector: Sankey