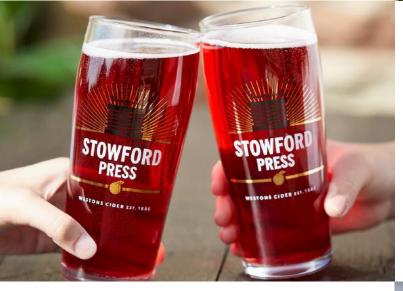

#### **Stowford Press**

A refreshing medium-dry sparkling cider that is bursting with the delicious flavour of crisp cider apples

**Origin:** England **ABV:** 4.5%

Style: Medium - Dry Cider

Format: 50ltr, 330ml, 500ml Btls