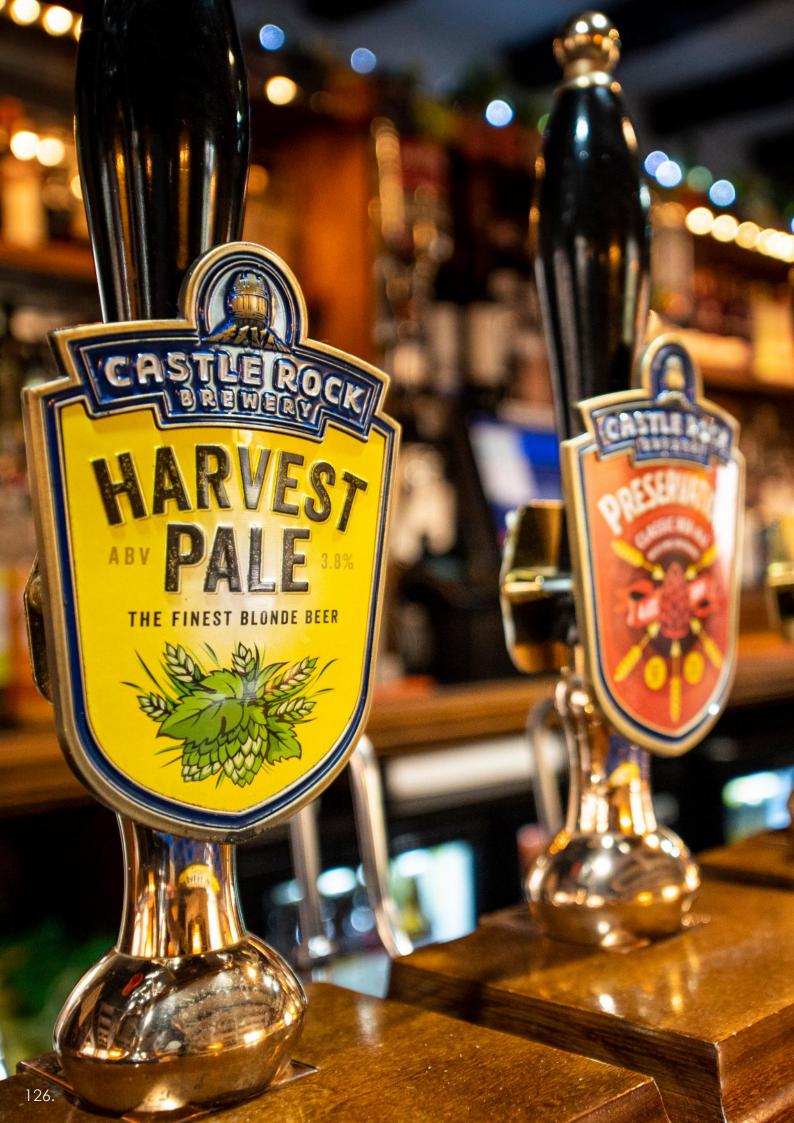

ow world-renowned, Gwynt Cider is available in 7 countries around the world. We're proud to be multiple award-winning, and refreshingly Welsh!

Origin: Wales







**Happy Daze** 

**ABV:** 4.5%

**Style:** Medium



Dog Dancer

**ABV:** 6.5%

**Style:** Medium-Dry



Haymaker

**ABV:** 6.5%

**Style:** Medium



**Black Dragon** 

**ABV:** 7.2%

**Style:** Medium-Dry



#### Farmhouse Scrumpy

**ABV:** 5.3%

**Style:** Medium



#### Fiery Fox

**ABV:** 6.5%

**Style:** Medium



## Welsh Warrior

**ABV:** 6.0%

**Style:** Medium



#### **Pyder**

**ABV:** 6.0%

**Style:** Medium



## Two Trees Perry

**ABV:** 4.5%

Style: Perry



#### **Ancient Warrior**

**ABV:** 6.5%

Style: Dry



#### Farmers Pride

**ABV:** 5.3%

**Style:** Medium- Dry



#### Celtic Warrior

**ABV:** 5.5%











**ABV:** 3.8%

Hops: Cascade (US), Centennial (US),

Chinook (US)

Colour: Pale, Polished Blonde

Aroma: Fresh Citrus

Taste: Delicate, Citrus, Subtle Sweet



#### **Castle Rock Preservation**

**ABV:** 4.4%

Hops: Hallertau Northern, Brewer (GER), Sovereign (UK), Cascade (UK), Chinook

Colour: Reddish Brown

Aroma: Hoppy, Sweet

Taste: Sweet, Malty, Fresh Hop



# Castle Rock Elsie Mo

**ABV:** 4.7%

Hops: Aurora (SL), Bobek (SL), First Gold

Colour: Pale, Golden Glow

Aroma: Floral, Citrus, Hoppy

Taste: Smooth, Mellow, Soft



#### Castle Rock Screech Owl

**ABV:** 5.5%

Hops: Cascade (US), Centennial (US)

Colour: Pale Amber

Aroma: Fresh, Distintive Rich Hop

Taste: Smooth, Citrus, Fresh upfront

bitterness, Long Hop Finish





























# Sharp's Atlantic

**ABV