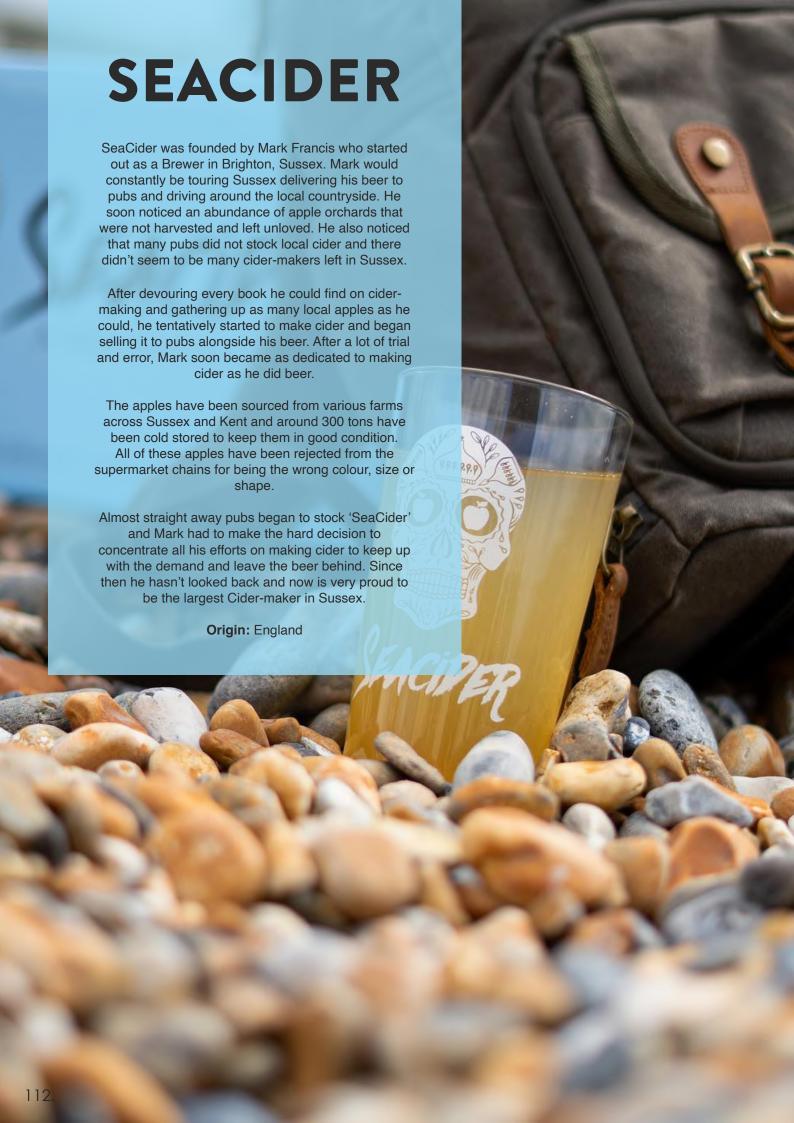

orating crispness of medium-dry apple cider.

Origin: England ABV: 3.4%

Format: 500ml Btls



# Cranes Raspberry & Pomegranate

This premium fruit cider gives a refreshingly natural flavour of sweet & delicious raspberry, with a unique twist of pomegranate.

Origin: England ABV: 3.4%

Format: 500ml Btls



# Thatchers Apple & Blackcurrant

Refreshing fruity Cider mage from the sweetest dessert Apples, a fresh berry aroma and a bold blackcurrant flavour

Origin: England ABV: 4.0%

Format: 500ml Btls



# **Thatchers Blood Orange**

Thatchers Blood Orange is crafted with naturally juicy, aromatic apples chosen for their sweetness – Braeburn, Fuji and Gala. Bursting with natural blood orange flavour, this is a vibrant and sparkling cider.r

Origin: England ABV: 4.0%

Format: 500ml Btls















Strawberry

**ABV:** 4.0%

Style: Sweet



Passionfruit

**ABV:** 4.0%

Style: Sweet



White Peach

**ABV:** 4.0%

Style: Sweet



Marmalade

**ABV:** 4.0%

Style: Sweet



Medium

**ABV:** 4.6%

Style: Medium



Rhubarb

**ABV:** 4.0%

Style: Sweet



Blueberry

**ABV:** 4.0%

Style: Sweet



**Black Cherry** 

**ABV:** 4.0%

Style: Sweet



Hardcore

**ABV:** 6.8%

**Style:** Medium- Dry



Mango

**ABV:** 4.0%

Style: Sweet



**Blood Orange** 

**ABV:** 4.0%

Style: Sweet



Raspberry Ripple

**ABV:** 4.0%

Style: Sweet



Sticky Toffee

**ABV:** 4.0%

Style: Sweet



**Medium-Dry** 

**ABV:** 5.8%

**Style:** Medium-Dry



Bakewell Tart

**ABV:** 4.0%







#### Old Bristolian

**ABV:** 7.5%

**Style:** Medium



## **Draught Cider**

ABV: 6.0% Style: Dry



#### **Pheasan