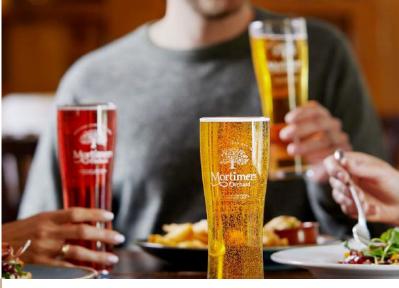

## **Mortimer's Orchard Berry**

A deliciously refreshing woodland berry cider with hints of fresh apples.

Origin: England ABV: 4.0%

Format: 50ltr Kegs

Connector: Sankey