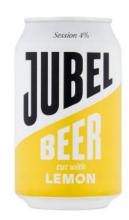

# Jubel Lemon

A sunshine session that radiates refreshment. Bright rays of Sicilian lemon cut through the crisp lager like a cool breeze on a hot day.

Origin: England ABV: 4.0%

Style: Flavoured Lager

Format: 330ml Cans