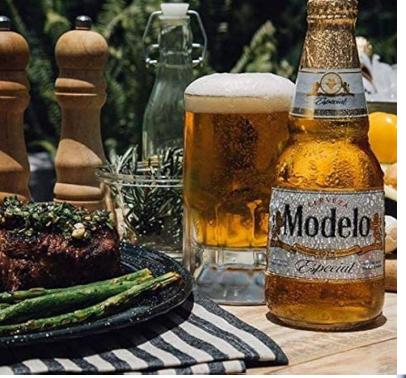

# Modelo Especial

Modelo Especial is known to many for its full-flavoured taste, light hop character and crisp finish.

Origin: Mexico ABV: 5.0%

Style: Pilsner

Format: 355ml Btls