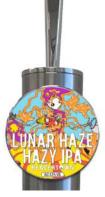

## Beavertown Lunar Haze

Lunar Haze, Beavertown's Easy Drinking, Tropically Hoppy, Moon Dust Cloud of an IPA. We love big, tropical, hazy IPAS as much as we love our session beers, so we crafted lunar haze. An effortlessly drinkable beer that delivers hazy, hoppy, juicy flavour at 4.5% ABV!