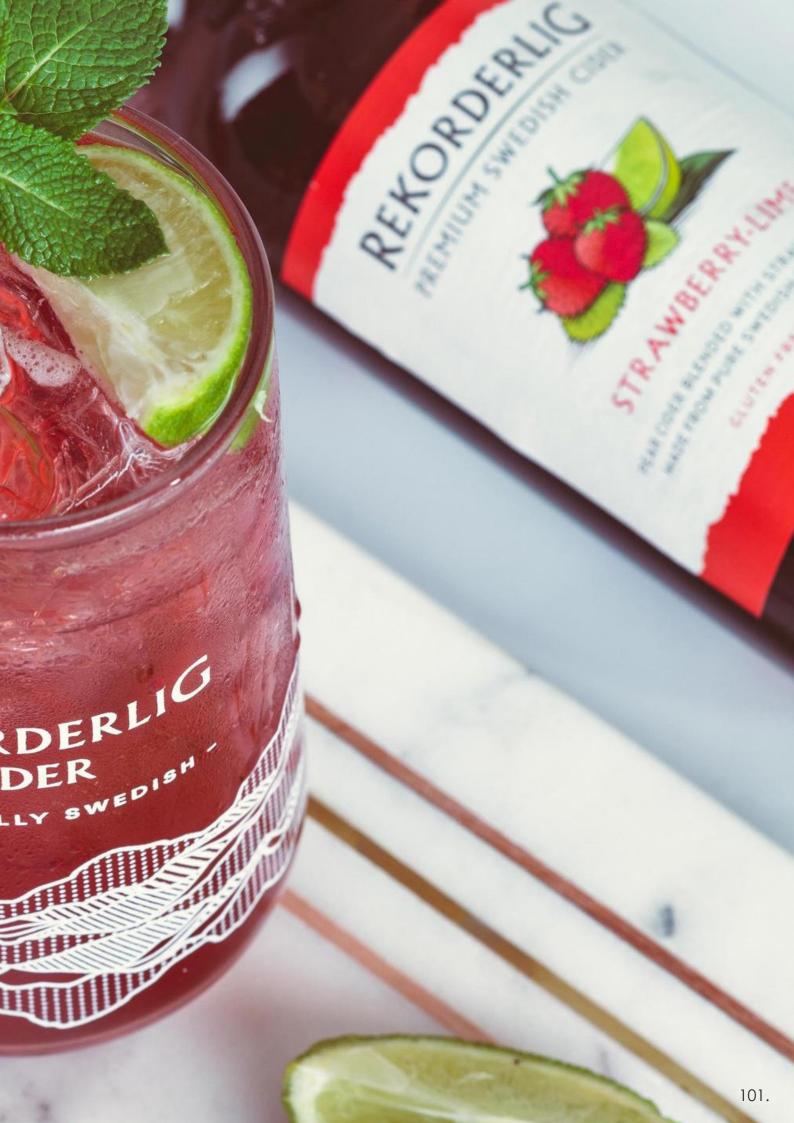

# Rekorderlig Strawberry & Lime

Mid straw/amber sparkling cider. Double filtered. Crisp, dry and complex with a powerful tart finish.

Origin: Sweden ABV: 4.0%

Style: Fruit Cider

Format: 30ltr Kegs, 500ml Btls, 330ml Cans