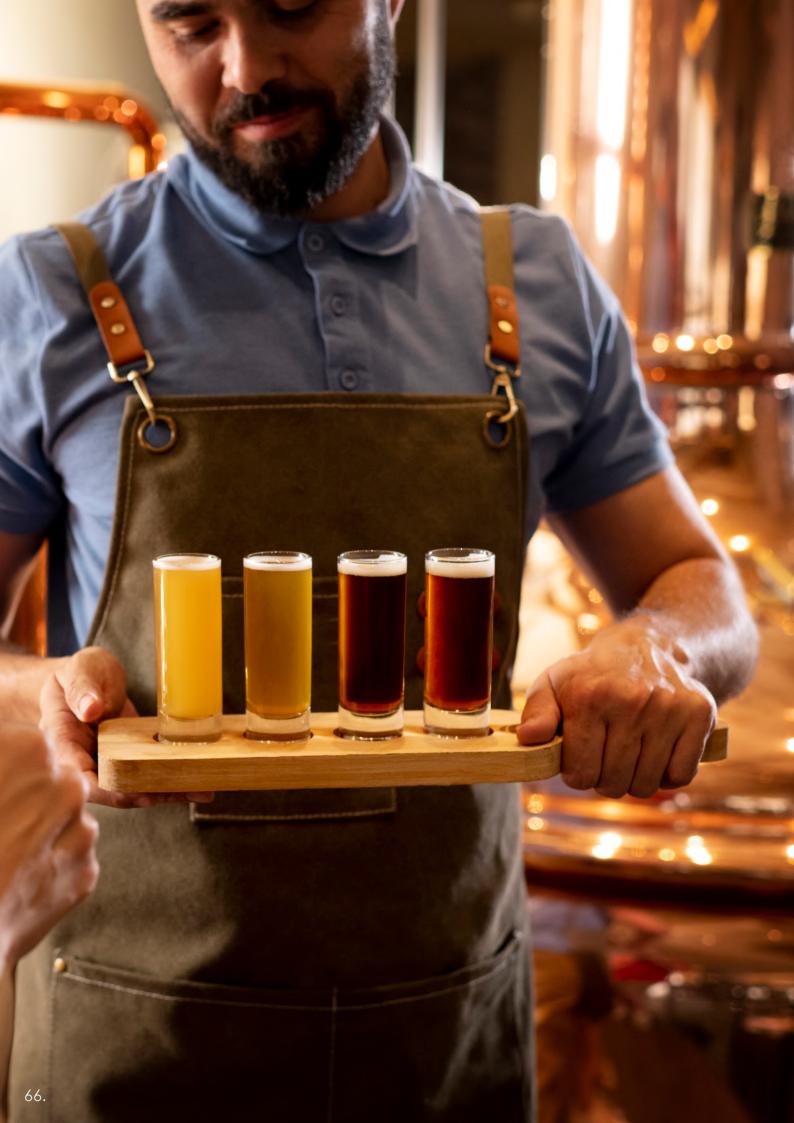

produced by Huyghe Brewery in Melle. Delirium Tremens was launched on 26 December 1989. The beer uses three different yeasts and is packaged in a Btls that is painted to resemble cologne ceramics.

**Origin:** Belgium **ABV:** 8.5%

**Style:** Belgian Strong Ale

Format: 330ml Btls





# **Uiltje Bird of Prey**

What a phenomenon! A supernatural IPA chock-full of citra, chinook and mosaic hops

Origin: Belgium ABV: 5.8%

Style: IPA

Format: 20ltr Kegs, 330ml Cans

Connector: A - Type



## **Uiltje Juice Lucy**

Don't call her sweet – she'll knock your teeth out. Call her Juicy Lucy! A tropical, action-packed NEIPA called Juicy Lucy. A powerful fruit bomb flavorful enough to take on big-boy IPAs

Origin: Belgium ABV: 5.8%

Style: IPA

Format: 20ltr Kegs, 330ml Cans

Connector: A - Type





## Chimay Red

The Chimay Red Cap, or "Premiere", in 330ml Btls, is the oldest of the Chimays. This Trappist beer possesses a beautiful coppery colour that makes it particularly attractive. Topped with a creamy head, it gives off a slight fruity apricot smell from the fermentation.

Origin: Belgium ABV: 7.0%

Style: Trappist / Abbey

Format: 330ml Btls



## **Chimay Blue**

The Chimay Blue Cap, "baptized' "Grande Reserve" in 330 ml Btls is a dark Trappist beer with a powerful aroma, the complex flavour of which improves across the years.

Origin: Belgium ABV: 9.0%

Style: Trappist / Abbey

Format: 330ml Btls



#### Cornet

Its subtle touch of vanilla is achieved by adding oak chips during brewing. Brewed in honour of Salomon de Maldeghem, Knight in the 11th century.

Origin: Belgium