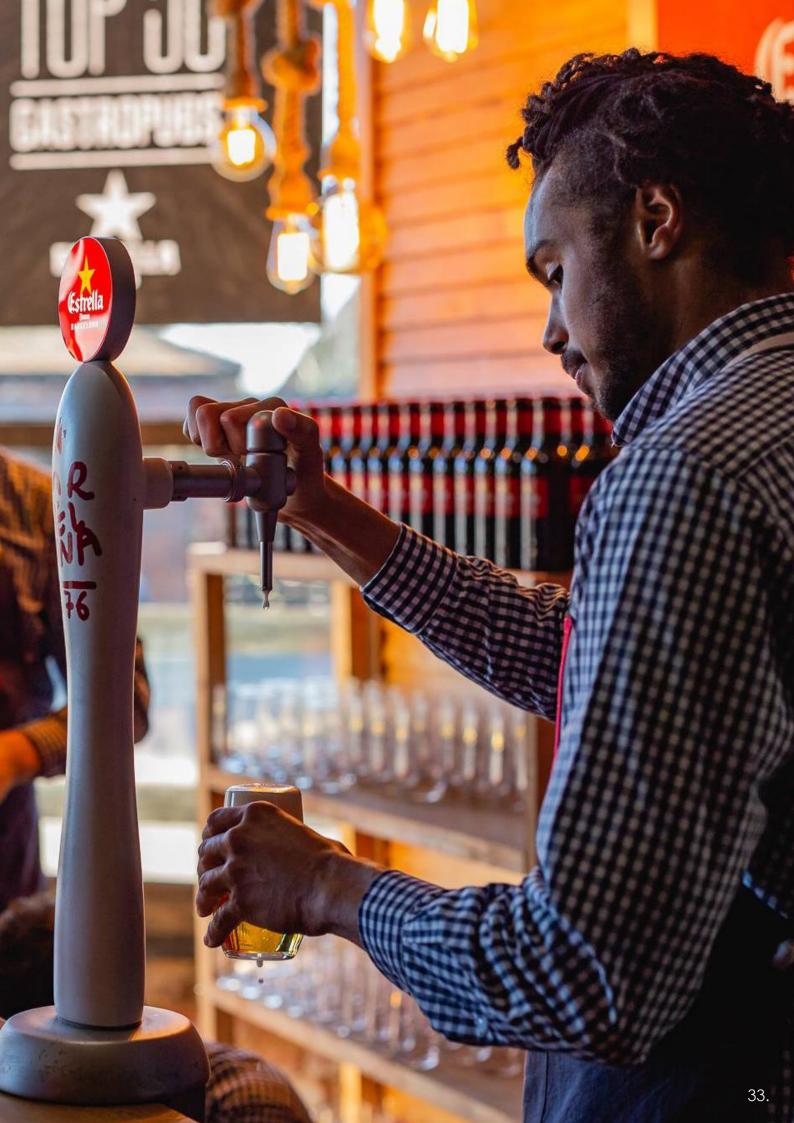

## Estrella Damm

High intensity and aromatic complexity. Its appearance is slightly cloudy. Fruity and floral to the nose, with a yeasty sensation and sweet spices reminiscences.

Origin: Spain **ABV:** 4.6%

## Estrella Damm

High intensity and aromatic complexity. Its appearance is slightly cloudy. Fruity and floral to the nose, with a yeasty sensation and sweet spices reminiscences.

Origin: Spain ABV: 4.6%