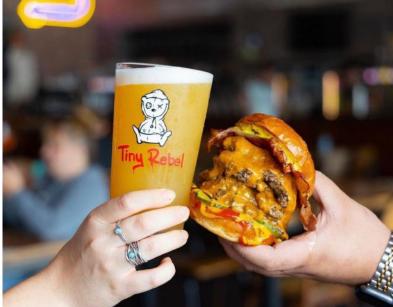

# Tiny Rebel Clwb Tropica

This is what happens when you slice Pineapples, squeeze Mangos, crush Peaches and pummel Passionfruit into an IPA.

**Origin:** England **ABV:** 5.5%

Style: Tropical IPA

Format: 30ltr Kegs