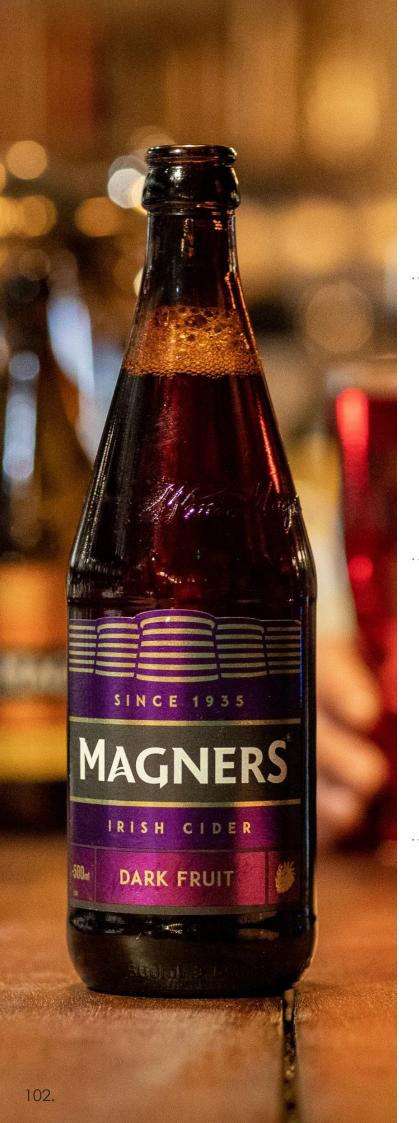

## Magners Dark Fruit

An even fruiter alternative to the original, Magners Dark Fruit includes notes of rich, jammy berries and sharp blackcurrants to give it a refreshingly sweet and crisp taste

Origin: Ireland ABV: 4.0%

Format: 50ltr Kegs

Connector: Grundy