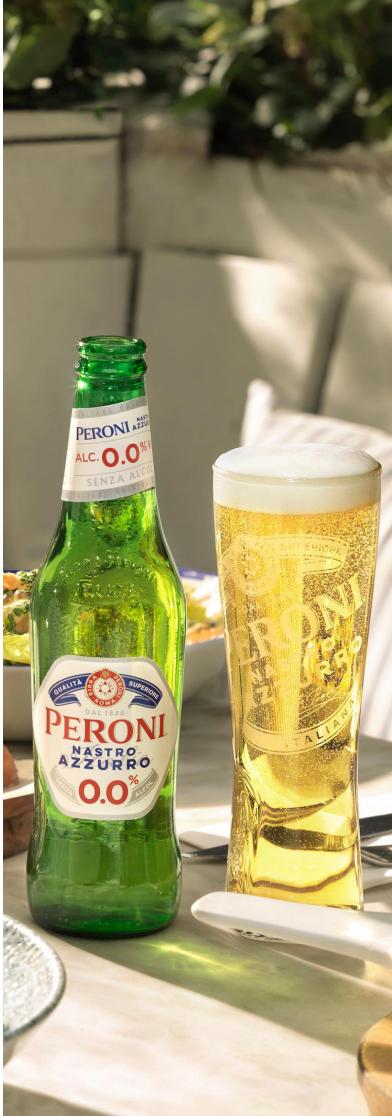

#### Peroni

Brewed in Italy since 1963 and now an established icon of the UK beer market, Peroni Nastro Azzurro captures the Italian spirit: a passion for life, authenticity and quality.

**Origin:** Italy **ABV:** 0.0% - 5.0%

**Style:** Pilsner

Format: 50ltr Kegs, 330ml Btls