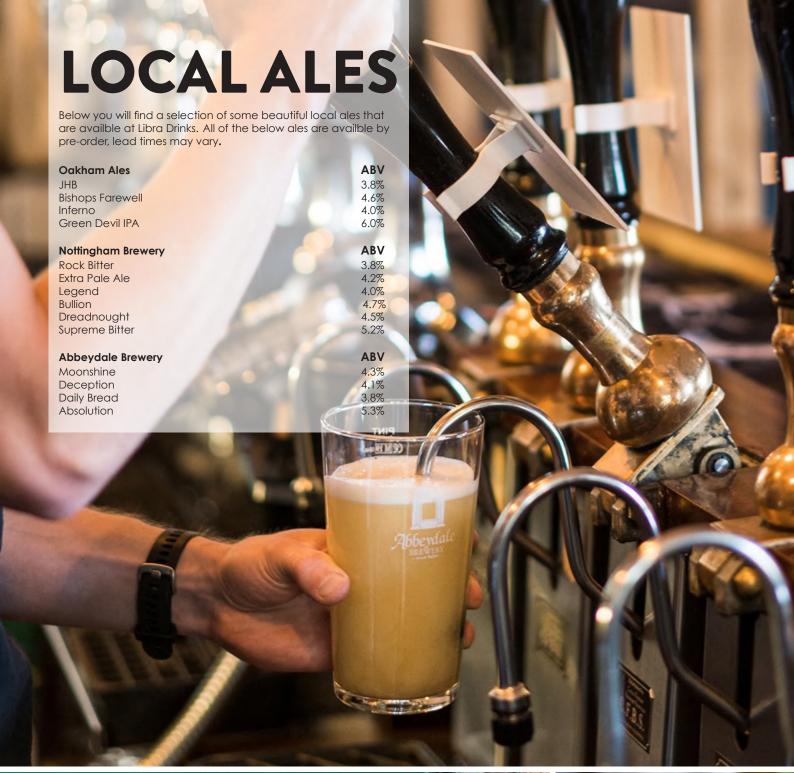

y



#### Celtic Warrior

**ABV:** 5.5%











**ABV:** 3.8%

Hops: Cascade (US), Centennial (US),

Chinook (US)

Colour: Pale, Polished Blonde

Aroma: Fresh Citrus

Taste: Delicate, Citrus, Subtle Sweet



#### **Castle Rock Preservation**

**ABV:** 4.4%

Hops: Hallertau Northern, Brewer (GER), Sovereign (UK), Cascade (UK), Chinook

Colour: Reddish Brown

Aroma: Hoppy, Sweet

Taste: Sweet, Malty, Fresh Hop



# Castle Rock Elsie Mo

**ABV:** 4.7%

Hops: Aurora (SL), Bobek (SL), First Gold

Colour: Pale, Golden Glow

Aroma: Floral, Citrus, Hoppy

Taste: Smooth, Mellow, Soft



#### Castle Rock Screech Owl

**ABV:** 5.5%

Hops: Cascade (US), Centennial (US)

Colour: Pale Amber

Aroma: Fresh, Distintive Rich Hop

Taste: Smooth, Citrus, Fresh upfront

bitterness, Long Hop Finish





























# Sharp's Atlantic

**ABV:** 4.2%

Hops: Aurora, Chinook, Cascade,

Magnum

Colour: Pale Ale

Aroma: Citrus notes, juicy tropical fruits

and fresh-picked hops

**Taste:** Delicate sweetness with fruity succulence and citrus spice



**Hops:** Aurora, Perle

Colour: Amber

Aroma: Spicy resinous hop, sweet

roasted malts

Taste: Balanced, succulent dried fruit,

lightly roasted malt



#### Bass

**ABV:** 4.4%

**Hops:** Golding, Fuggle, Progress, Challenger, Sryrian Golding, Hercules,

Admiral

Colour: Pale Copper

Aroma: Hop, Burnt Caramel, Earthy

Taste: Caramel, Malt, Nutty



# Marston's Pedigree

**ABV:** 4.5%

**Hops:** Goldings, Fuggles, Progress,

Challenger, Sovereign

Colour: Golden Brown

Aroma: Biscuits, earthy floral notes, hint

of Burton Sulphur

**Taste: