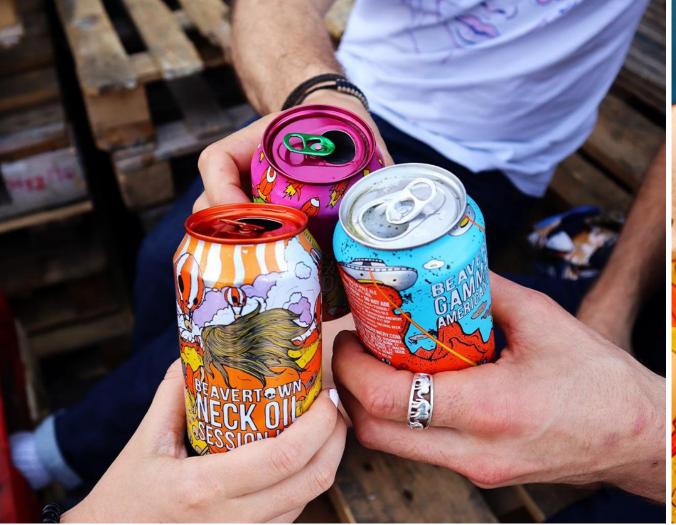

## Beavertown Lunar Haze

Lunar Haze, Beavertown's Easy Drinking, Tropically Hoppy, Moon Dust Cloud of an IPA. We love big, tropical, hazy IPAS as much as we love our session beers, so we crafted lunar haze. An effortlessly drinkable beer that delivers hazy, hoppy, juicy flavour at 4.5% ABV!

### Beavertown Neck Oil

The light and zingy taste of Neck Oil is the perfect place to start your craft beer journey. We've created a perfect balance of hop flavours to deliver an extra special taste.

Origin: England ABV: 4.3%

## Beavertown Gamma Ray

Smooth, refreshing but with enough twist of bold American flavours to give you tastebuds a little zap. The rich and refreshing taste is perfect for those wanting to really explore our world of flavour.