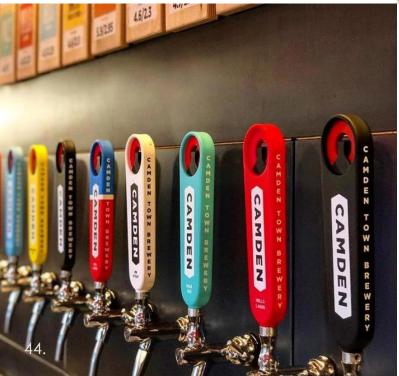

## **Camden Hells**

Clean and refreshing with a dry hop finish, you can taste the great depth of flavour which comes from the long, slow maturation in tank.

Origin: England ABV: 4.6%

Style: Pilsner

Format: 50ltr Kegs, 330ml Cans, 330ml Btls

## Camden Pale

A hoppy and fruity pale ale made with American hops, it's still got all the punch of a pale ale, just less shouty.

Origin: England ABV: 4.0%

Style: Pale Ale

Format: 50ltr Kegs, 330ml Cans

Connector: A-Type

## Camden Off Menu IPA

Our ideal IPA wasn't on the menu, so we made it. Resisting piling up a variety of hops like toppings on a burger, we held the pickles & did things our way. Sandwiching together light malts, clean Cali ale yeast & early harvest Simcoe hops.