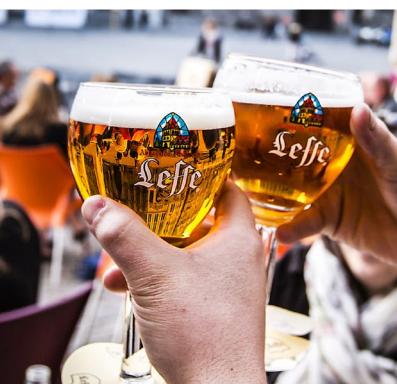

## Leffe Blonde

Leffe Blond is an elegant, smooth and fruity Belgian abbey style beer. It has a spicy aftertaste with a hint of bitter orange.

Origin: Belgium ABV: 6.6%

**Style:** Abbey & Trappist

Format: 30ltr Kegs