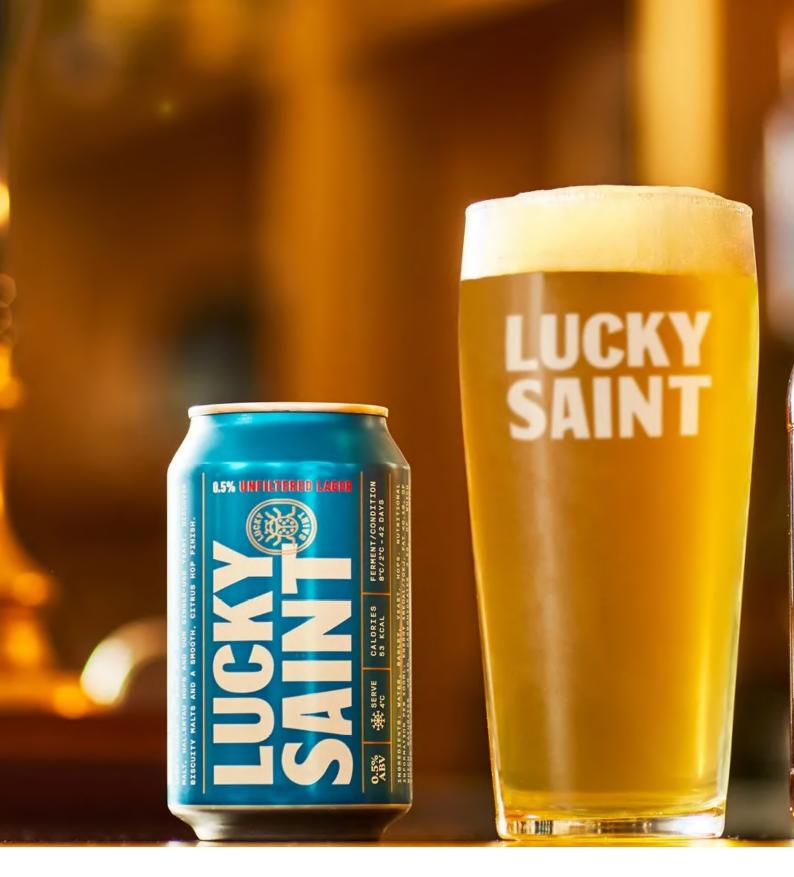

# Lucky Saint Unfiltered Lager

Brewed with the patience of a saint over six weeks - A Modern Lager - Dry and refreshing with a citrus hop finish. Toasty Pilsner malts. Fresh citrussy German Hops.

Origin: German ABV: 0.5%

Style: Low Alcohol Lager

Format: 30ltr kegs, 330ml Btls & Cans

Connector: Sankey