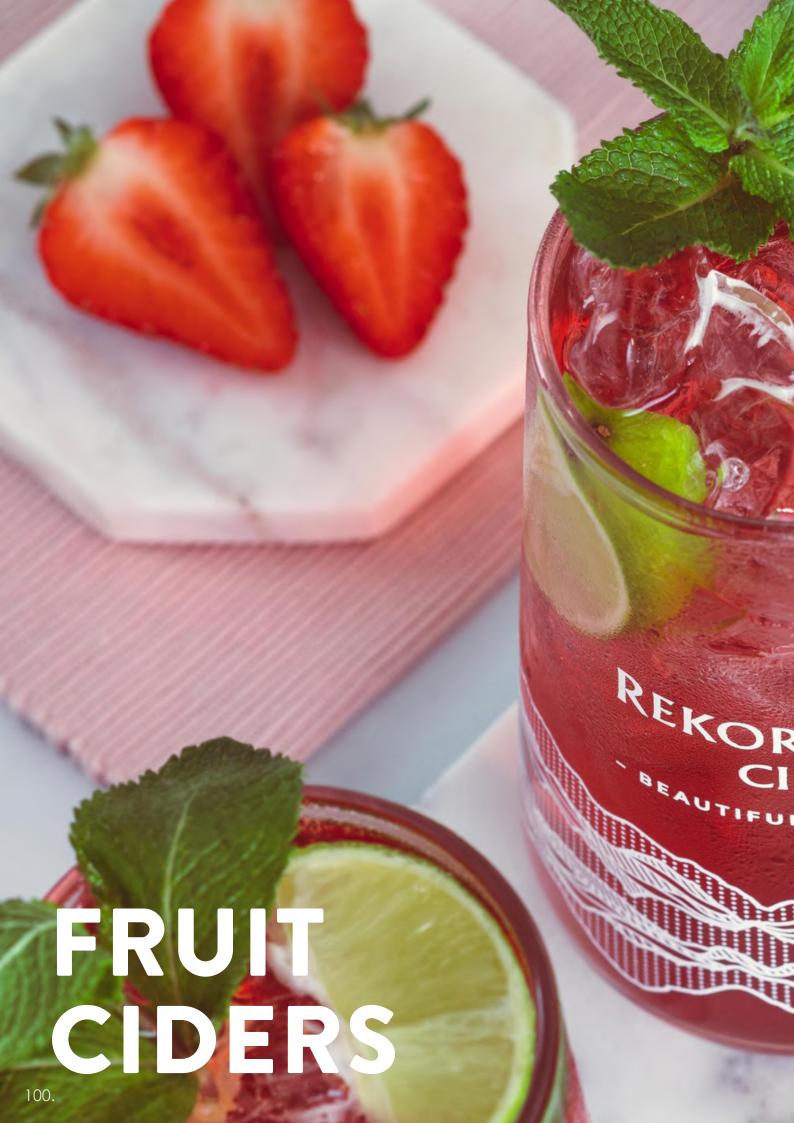

# Rekorderlig Strawberry & Lime

Mid straw/amber sparkling cider. Double filtered. Crisp, dry and complex with a powerful tart finish.

Origin: Sweden ABV: 4.0%

Style: Fruit Cider

Format: 30ltr Kegs, 500ml Btls, 330ml Cans