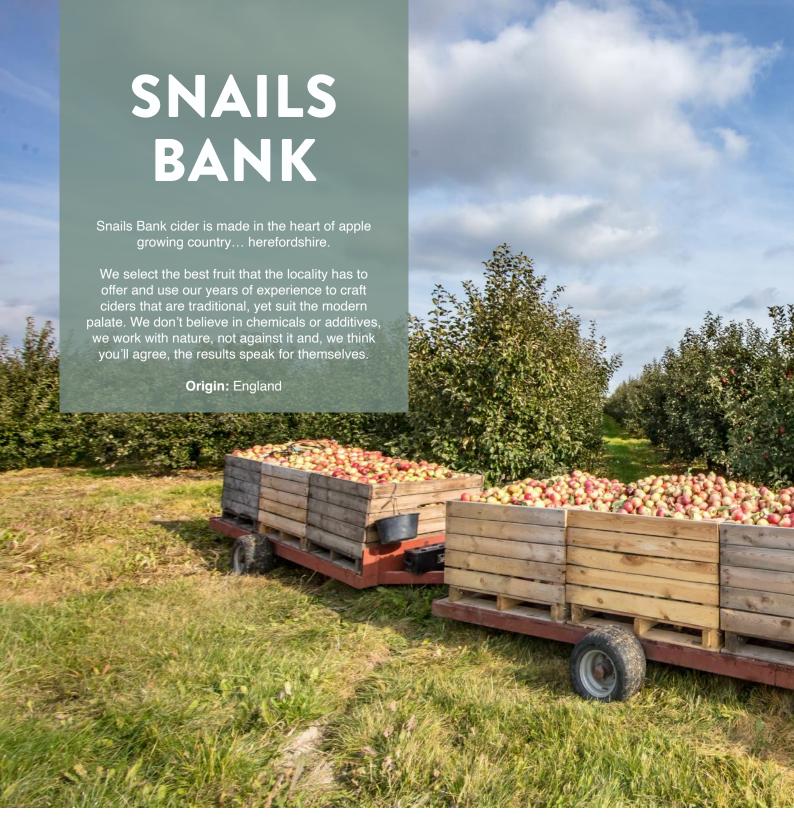

#### Wild Dog

**ABV:** 7.5%

Style: Dry



#### Pickled Parrot

**ABV:** 6.0%

**Style:** Medium Perry



#### Red Rabbit

**ABV:** 6.0%

Style: Medium-Dry,

Cloudy



#### Pina Colada

**ABV:** 4.0%

Style: Sweet



#### **Crazy Goat**

**ABV:** 6.8%

**Style:** Medium-Sweet



#### Cheeky Pig

**ABV:** 7.5%

**Style:** Medium



#### Darkcider

**ABV:** 7.5%

Style: Medium



# Apple & Blackberry

**ABV:** 4.0%

**Style:** Medium

**ABV:** 4.0%

Raspberry Mojito







Vintage

**ABV:** 8.2%

**Style:** Medium Dry



Rhubarb

**ABV:** 4.0%

Style: Sweet



Cloudy Vintage

**ABV:** 7.3%

Style: Cloudy



Old Rosie

**ABV:** 6.8%

Style: Cloudy



Rosie's Pig

**ABV:** 4.2%

**Style:** Cloudy



Strawberry & Elderflower

**ABV:** 4.0%

Style: Sweet



Raspberry & Cucumber

**ABV:** 4.0%







**ABV:** 5.2%

Style: Dry



#### Toffee Apple

**ABV:** 4.0%

Style: Sweet



## Strawberry &

Lime

**ABV:** 4.0%

Style: Sweet



#### Raspberry Ripple

**ABV:** 4.0%

Style: Sweet



#### Gooseberry Fool

**ABV:** 4.0%

Style: Sweet



# Pineapple & Grapefruit

**ABV:** 4.0%

Style: Sweet



#### **Apple Hog**

**ABV:** 4.5%

Style: Medium



#### Peach Melba

**ABV:** 4.0%

Style: Sweet



Sloe Gin

**ABV:** 4.0%





Very Perry

**ABV:** 5.0%

**Style:** Medium



Pig Squeal

**ABV:** 7.0%

**Style:** Medium Dry



Mango

**ABV:** 4.0%

Style: Sweet



**Appley Dapply** 

**ABV:** 5.2%

Style: Sweet



Fruit Bat



Tumbledown

**ABV:** 5.2%

**Style:** Medium



Rhubarb

**ABV:** 4.0%

Style: Sweet



**ABV:** 4.0%



In the autumn of 2001 we made our first few barrels of cider