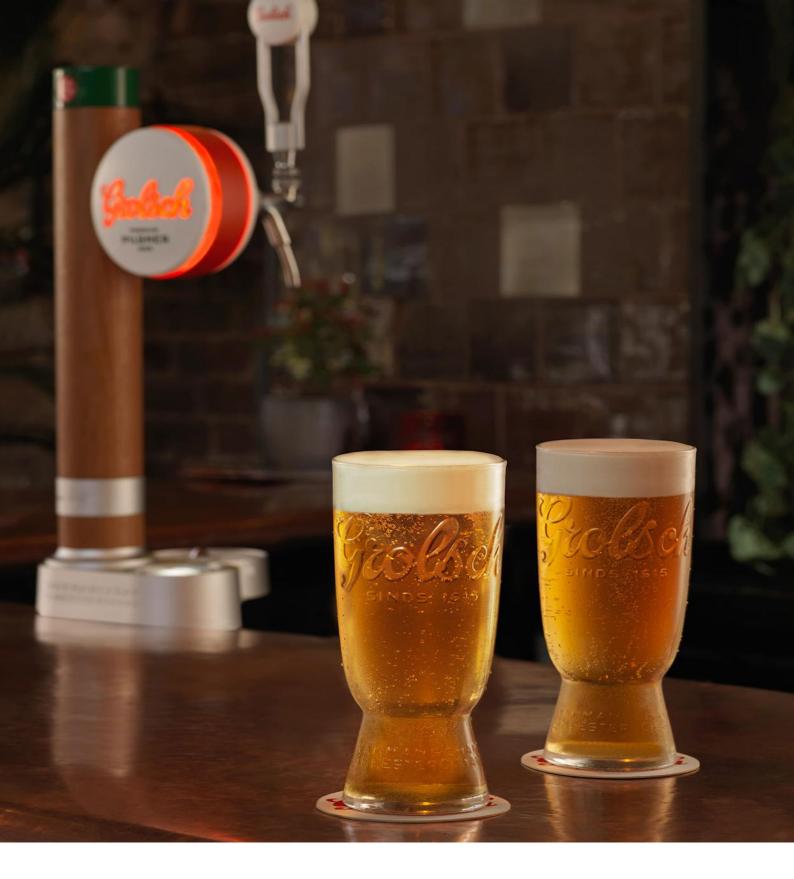

## Grolsch

Our Pilsner is brewed for refreshment and greater depth of flavour. Perfectly blending malted barley and 2 hops creates our famous taste.

Origin: Netherlands ABV: 4.0%

Style: Pilsner

Format: 50ltr Kegs

# Grolsch

Our Pilsner is brewed for refreshment and greater depth of flavour. Perfectly blending malted barley and 2 hops creates our famous taste.

Origin: Netherlands ABV: 4.0%

**Style:** Pilsner

Format: 50ltr Kegs