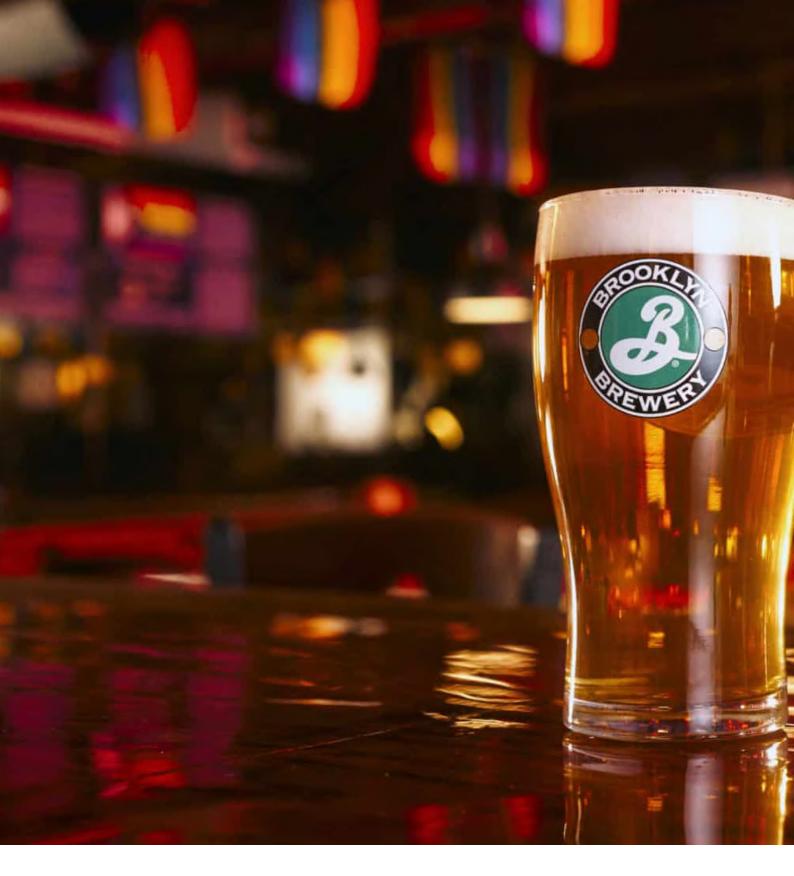

# Brooklyn Lager

Brooklyn Lager unites flavors of toffee, toast, and caramel with a dry-hopped aroma full of grapefruit, flowers, and pine.

Origin: USA ABV: 5.2%

Style: Lager

Format: 30ltr Kegs, 20ltr DMM, 355ml

Cans, 355ml Btls

Connector: Sankey