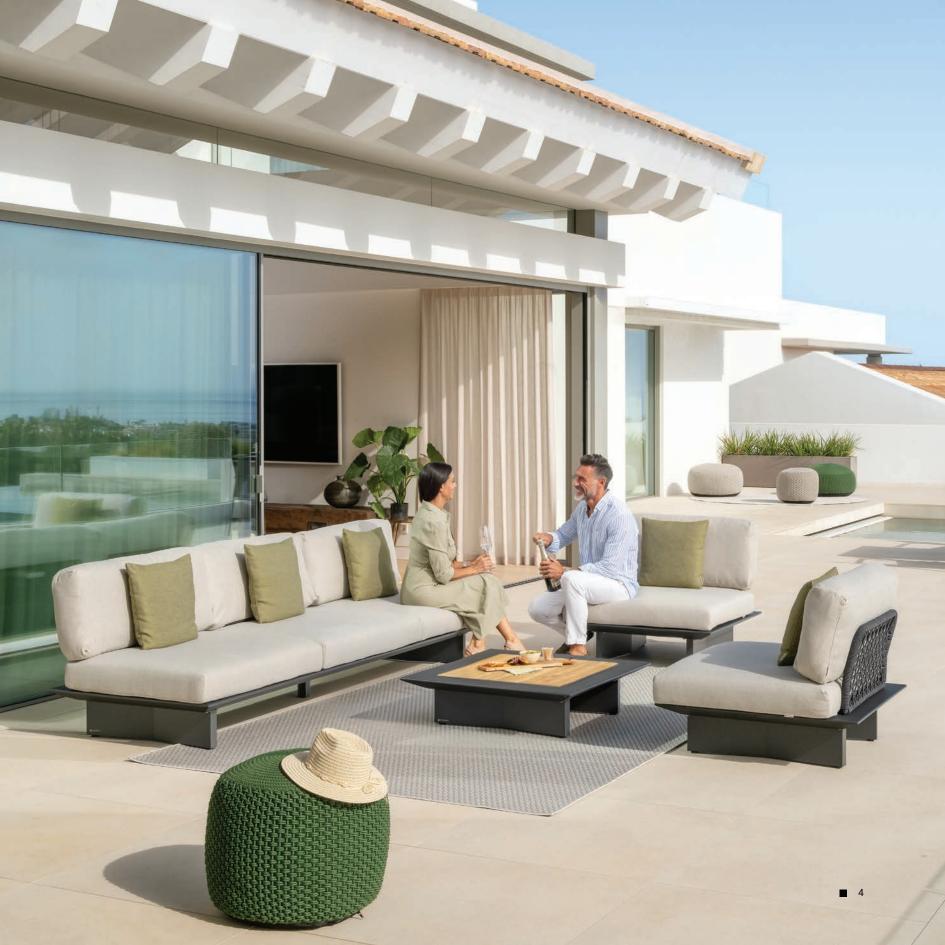

# Arbon

This modular lounge set combines stylish comfort with sustainable materials and refined design. Built for durability and easy maintenance, it's a perfect spot to soak up the sun.

Arbon sofa 1 seat, sofa 2 seat, sofa 3 seat, coffee table

Arbon sofa 1 seat, sofa 2 seat, sofa 3 seat, coffee table

Arbon sofa 1 seat, sofa 2 seat, sofa 3 seat, coffee table, Comfy pouf, Tessuto pouf

**Arbon** sofa 1 seat, sofa 2 seat