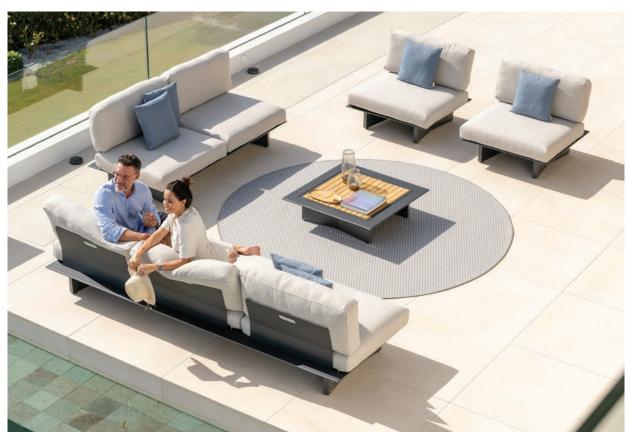

# Arbon

This modular lounge set combines stylish comfort with sustainable materials and refined design. Built for durability and easy maintenance, it's a perfect spot to soak up the sun.

Arbon sofa 1 seat, sofa 2 seat, sofa 3 seat, coffee table

Arbon sofa 1 seat, sofa 2 seat, sofa 3 seat, coffee table

Arbon sofa 1 seat, sofa 2 seat, sofa 3 seat, coffee table, Comfy pouf, Tessuto pouf

**Arbon** sofa 1 seat, sofa 2 seat