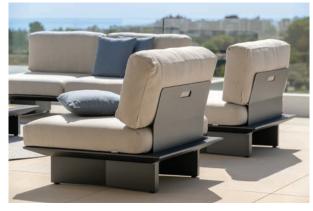

# Arbon

This modular lounge set combines stylish comfort with sustainable materials and refined design. Built for durability and easy maintenance, it's a perfect spot to soak up the sun.

Arbon sofa 1 seat, sofa 2 seat, sofa 3 seat, coffee table

Arbon sofa 1 seat, sofa 2 seat, sofa 3 seat, coffee table

Arbon sofa 1 seat, sofa 2 seat, sofa 3 seat, coffee table, Comfy pouf, Tessuto pouf

**Arbon** sofa 1 seat, sofa 2 seat