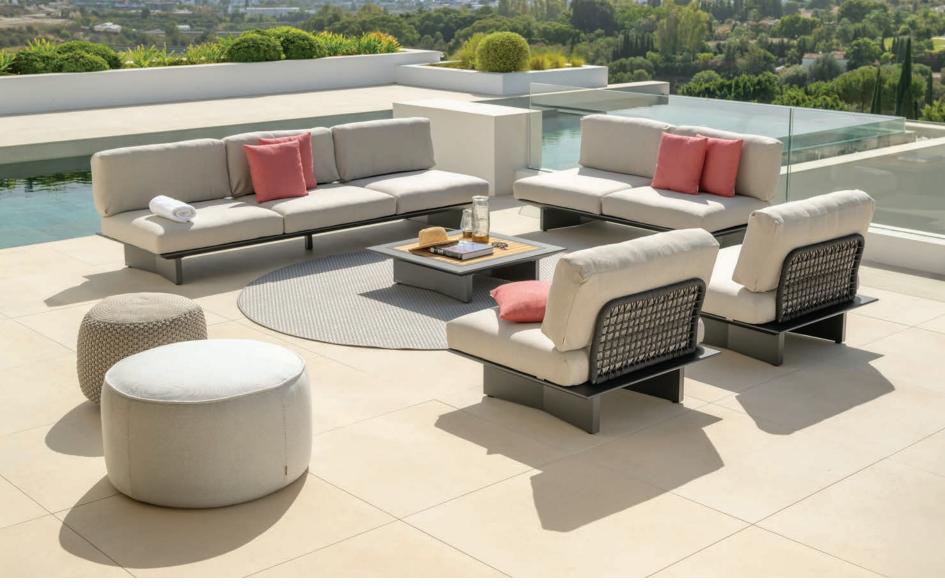

# Arbon

This modular lounge set combines stylish comfort with sustainable materials and refined design. Built for durability and easy maintenance, it's a perfect spot to soak up the sun.

Arbon sofa 1 seat, sofa 2 seat, sofa 3 seat, coffee table

Arbon sofa 1 seat, sofa 2 seat, sofa 3 seat, coffee table

Arbon sofa 1 seat, sofa 2 seat, sofa 3 seat, coffee table, Comfy pouf, Tessuto pouf

**Arbon** sofa 1 seat, sofa 2 seat