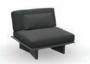

Arbon sofa 1 seat, sofa 2 seat, sofa 3 seat, coffee table

Arbon sofa 1 seat, sofa 2 seat, sofa 3 seat, coffee table, Comfy pouf, Tessuto pouf

**Arbon** sofa 1 seat, sofa 2 seat

### Arbon

| Item       | Material(s)                       | Finish(es)                                                                                                              | Cushion(s)                                          | Feature(s) | Size (LxWxH)                      |
|------------|-----------------------------------|-------------------------------------------------------------------------------------------------------------------------|-----------------------------------------------------|------------|-----------------------------------|
| Sofa 1seat | alu charcoal mat<br>alu white mat | backrest alu charcoal mat<br>backrest rope charcoal black<br>backrest alu white mat<br>backrest rope light grey melange | sunbrella natté grey chiné<br>sunbrella natté sooty | 品          | 90x90x61 cm<br>35.4x35.4x9.4 in   |
| Sofa 2seat | alu charcoal mat<br>alu white mat | backrest alu charcoal mat<br>backrest rope charcoal black<br>backrest alu white mat<br>backrest rope light grey melange | sunbrella natté grey chiné<br>sunbrella natté sooty | R          | 180x90x61 cm<br>70.9x35.4x9.4 in  |
| Sofa 3seat | alu charcoal mat<br>alu white mat | backrest alu charcoal mat<br>backrest rope charcoal black<br>backrest alu white mat<br>backrest rope light grey melange | sunbrella natté grey chiné<br>sunbrella natté sooty | 品          | 270x90x61 cm<br>106.3x35.4x9.4 in |