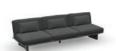

Arbon sofa 1 seat, sofa 2 seat, sofa 3 seat, coffee table

Arbon sofa 1 seat, sofa 2 seat, sofa 3 seat, coffee table, Comfy pouf, Tessuto pouf

**Arbon** sofa 1 seat, sofa 2 seat

### Arbon

| Item       | Material(s)                       | Finish(es)                                                                                                              | Cushion(s)                                          | Feature(s) | Size (LxWxH)                      |
|------------|-----------------------------------|-------------------------------------------------------------------------------------------------------------------------|-----------------------------------------------------|------------|-----------------------------------|
| Sofa 1seat | alu charcoal mat<br>alu white mat | backrest alu charcoal mat<br>backrest rope charcoal black<br>backrest alu white mat<br>backrest rope light grey melange | sunbrella natté grey chiné<br>sunbrella natté sooty | 品          | 90x90x61 cm<br>35.4x35.4x9.4 in   |
| Sofa 2seat | alu charcoal mat<br>alu white mat | backrest alu charcoal mat<br>backrest rope charcoal black<br>backrest alu white mat<br>backrest rope light grey melange | sunbrella natté grey chiné<br>sunbrella natté sooty | R          | 180x90x61 cm<br>70.9x35.4x9.4 in  |
| Sofa 3seat | alu charcoal mat<br>alu white mat | backrest alu charcoal mat<br>backrest rope charcoal black<br>backrest alu white mat<br>backrest rope light grey melange | sunbrella natté grey chiné<br>sunbrella natté sooty | 品          | 270x90x61 cm<br>106.3x35.4x9.4 in |