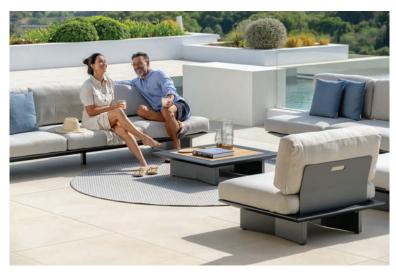

# Arbon

This modular lounge set combines stylish comfort with sustainable materials and refined design. Built for durability and easy maintenance, it's a perfect spot to soak up the sun.

Arbon sofa 1 seat, sofa 2 seat, sofa 3 seat, coffee table

Arbon sofa 1 seat, sofa 2 seat, sofa 3 seat, coffee table

Arbon sofa 1 seat, sofa 2 seat, sofa 3 seat, coffee table, Comfy pouf, Tessuto pouf

**Arbon** sofa 1 seat, sofa 2 seat