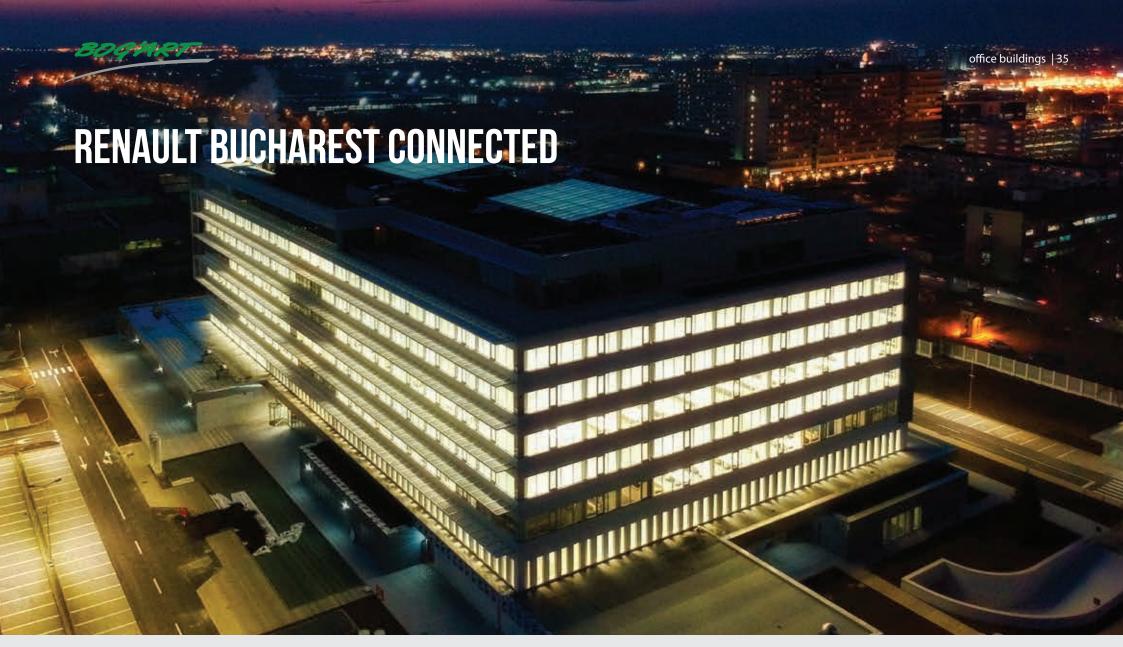

**



**BREEAM** Excellent & WELL Platinum 2022

**LOCATION** 89A București-Ploiești road, Bucharest

SURFACE 35,900 sqm EXECUTION 2020-2021 DURATION 16 months





**LEED** Platinum & WELL Gold - 2021

**LOCATION** 210 Calea Şerban Vodă, district 4, Bucharest

SURFACE 49,000 sqm EXECUTION 2020-2021 DURATION 18 months



# **GLOBALWORTH SQUARE**



**LOCATION** 201 Barbu Văcărescu street, Bucharest

SURFACE 46,200 sqm EXECUTION 2019-2020 DURATION 19 months





**LOCATION** 1-9 Dimitrie Pompeiu street, district 2, Bucharest

SURFACE 142,000 sqm EXECUTION 2015-2020 DURATION 55 months BREEAM Excellent Phase A - 2018, Phase B - 2019, Phase C - 2020







**LEED Platinum** 2018

**LOCATION** 165 Splaiul Unirii, district 3, Bucharest

SURFACE 40,000 sqm EXECUTION 2017-2019 DURATION 24 months



**LOCATION** 3G Preciziei street, district 6, Bucharest

**SURFACE** 59,500 sqm **EXECUTION** 2017-2019 **DURATION** 18 months

**BEEAM Excellent** 2019



**BEEAM Excellent** 2017

**LOCATION** 6-8 Corneliu Coposu Blvd., district 3, Bucharest

SURFACE 26,000 sqm EXECUTION 2016-2018 DURATION 21 months



**LOCATION** 201 Barbu Văcărescu street, district 2, Bucharest

SURFACE 69,000 sqmEXECUTION 2014-2016DURATION 20 months

**LEED Platinum** (the first building in Romania and the broader SEE region to have received this accreditation)

HOF Awards 2018: Leading Green Building at CIJ Hall of Fame



# **GARA HERĂSTRĂU**



**LOCATION** 4b Gara Herăstrău, district 2, Bucharest

SURFACE 16,800 sqm EXECUTION 2015-2016 DURATION 19 months





#### **GREEN GATE**



**LOCATION** 22 Tudor Vladimv