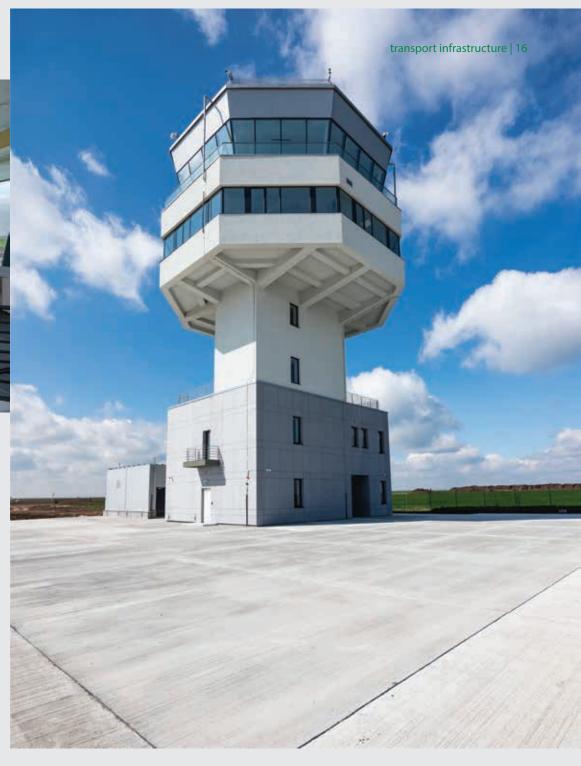

# **BOG'ART CENTER**

**LOCATION** 27 Ion Brezoianu street, district 1, Bucharest

SURFACE 3,750 sqmEXECUTION 2000-2001DURATION 12 months

**LOCATION** Metalurgiei Blvd, District 4, Bucharest

LENGTH 650 m
EXECUTION 2023
DURATION 4 months