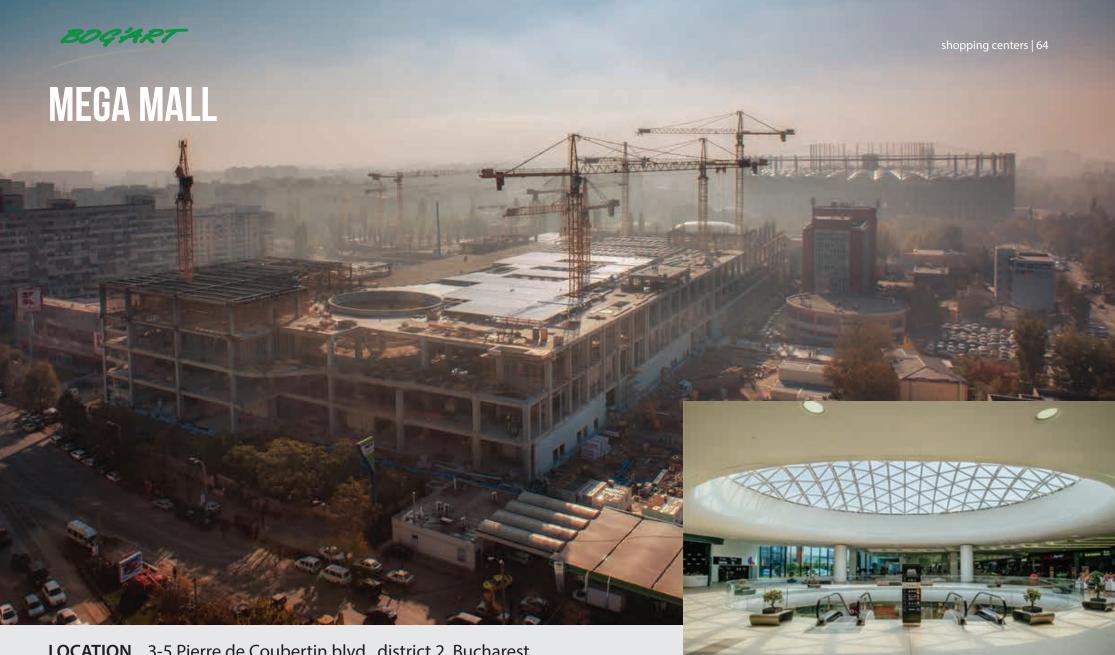

# **EMBASSY OF CANADA IN ROMANIA**



**LOCATION** 1-3 Tuberozelor street, district 1, Bucharest

**SURFACE** 3,900 sqm **EXECUTION** 2004-2005 **DURATION** 8 months



## **DOLJ COURTHOUSE**



**LOCATION** 12 Brestei street, Craiova, Dolj County

**SURFACE** 8,952 sqm **EXECUTION** 2014-2016 **DURATION** 23 months



#### **GOVERNMENT PROTECTION AND GUARD SERVICE HQ**





**LOCATION** 42B Geniului blvd., district 6, Bucharest

SURFACE 45,600 sqm EXECUTION 2011-2013 DURATION 24 months



#### **SUBWAY STATIONS M4**



Stația Basarab

**LOCATION** Bucharest **SURFACE** 7 km

**EXECUTION** 1998-1999 **DURATION** 12 months





# **SUN PLAZA**



**LOCATION** 391 Calea Văcărești, district 4, Bucharest

SURFACE 25,000 sqm EXECUTION 2016-2018 DURATION 24 months





#### **VERANDA MALL**





**LOCATION** 3-5 Pierre de Coubertin blvd., district 2, Bucharest

**SURFACE** 220,000 sqm **EXECUTION** 2014-2015 **DURATION** 12 months

**CEEQA** Building of the year in 2015 **ARACO 2015** Quality Trophy Through this project Bog'Art introduced in Romania the **Splice Sleeves NMB** system for precast structures



#### **ORADEA SHOPPING CITY**





SURFACE 22,500 sqm EXECUTION 2010-2011 DURATION 10 months







#### **CORESI SHOPPING RESORT**



**LOCATION** 5 Turnului street, Brașov

SURFACE 51,000 sqm EXECUTION 2013-2015 DURATION 19 months **BREEAM Excellent** 



# **EURO MALL PITEȘTI**



**LOCATION** 36 Calea București, Pitești County

SURFACE 16,900 sqm EXECUTION 2005-2007 DURATION 18 months



## BĂNEASA SHOPPING CITY & GRAND CINEMA DIGIPLEX



#### **BANEASA SHOPPING CENTER:*