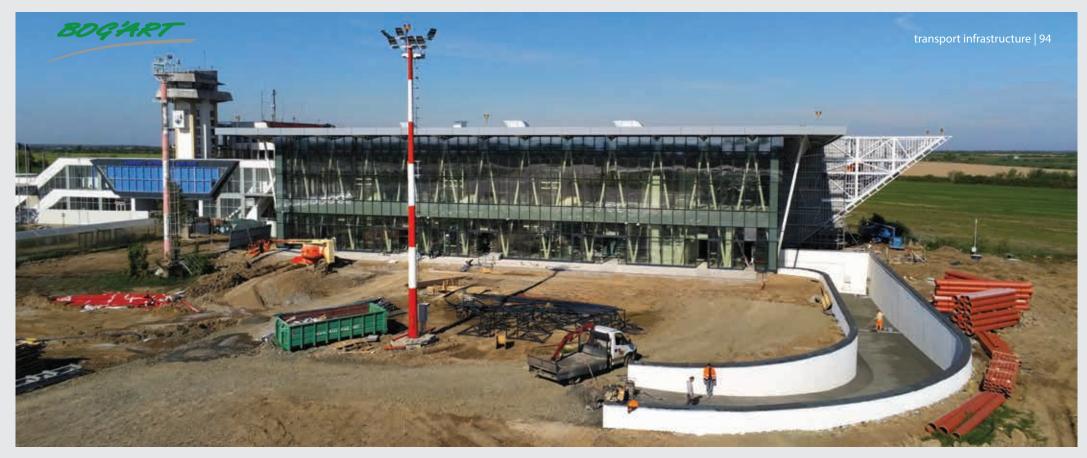

SURFACE 1,500 sqm EXECUTION 2024 - 2026 DURATION 24 months

**LOCATION** Zalău 9.5 km, Satu Mare

SURFACE 22,400 sqm EXECUTION 2023-2024 DURATION 13 months