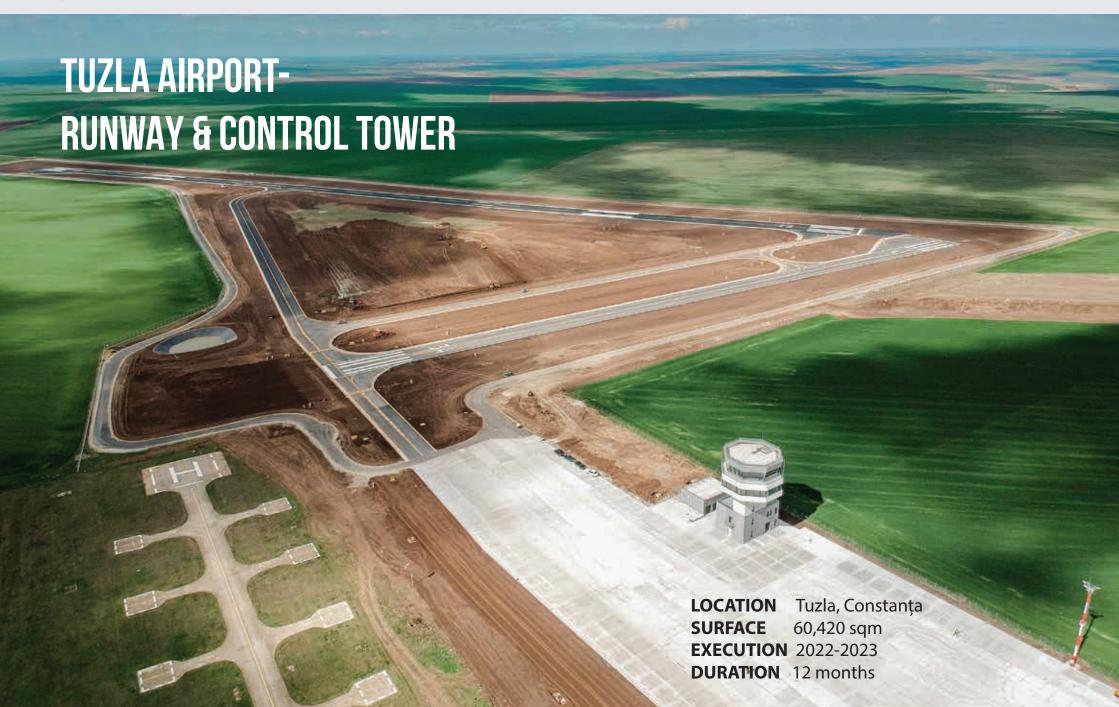

# **BOG'ART CENTER**

**LOCATION** 27 Ion Brezoianu street, district 1, Bucharest

SURFACE 3,750 sqmEXECUTION 2000-2001DURATION 12 months

**LOCATION** Metalurgiei Blvd, District 4, Bucharest

LENGTH 650 m
EXECUTION 2023
DURATION 4 months