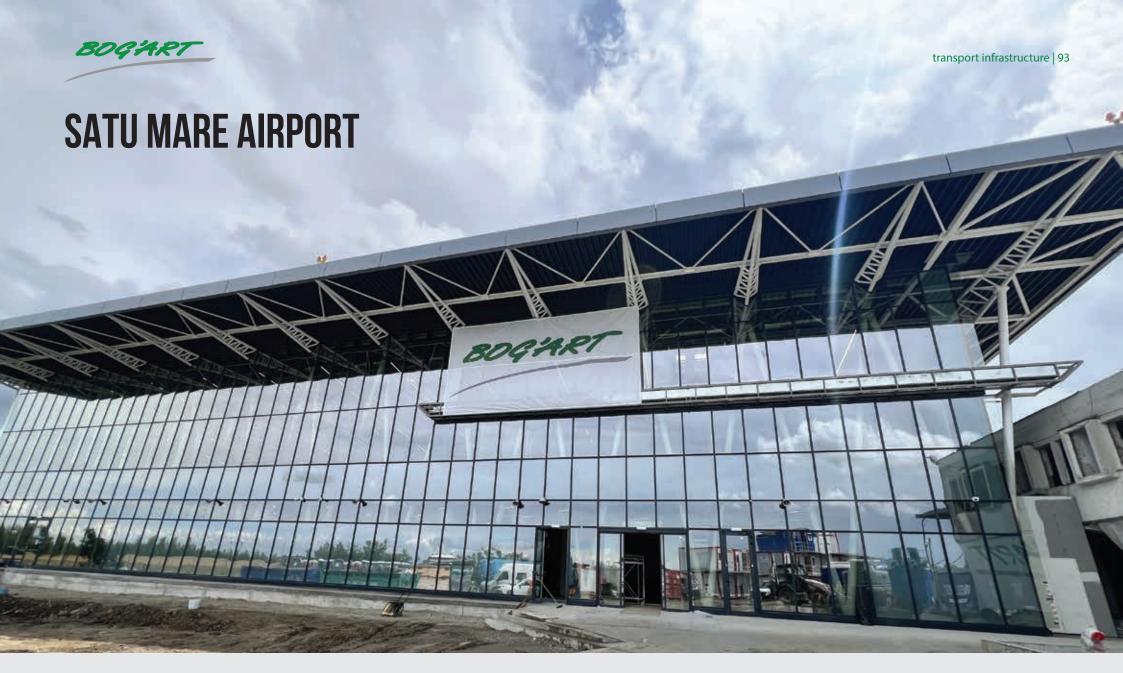

SURFACE 1,500 sqm EXECUTION 2024 - 2026 DURATION 24 months

**LOCATION** Zalău 9.5 km, Satu Mare

SURFACE 22,400 sqm EXECUTION 2023-2024 DURATION 13 months