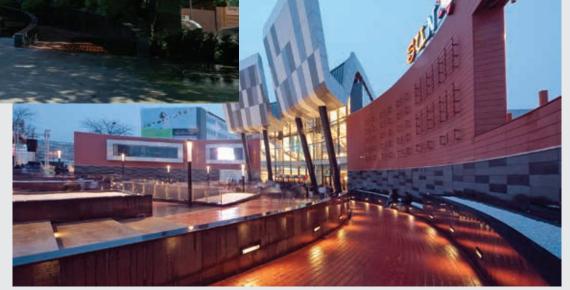

# **SUN PLAZA**

**LOCATION** 391 Calea Văcărești, district 4, Bucharest

SURFACE 25,000 sqm EXECUTION 2016-2018 DURATION 24 months