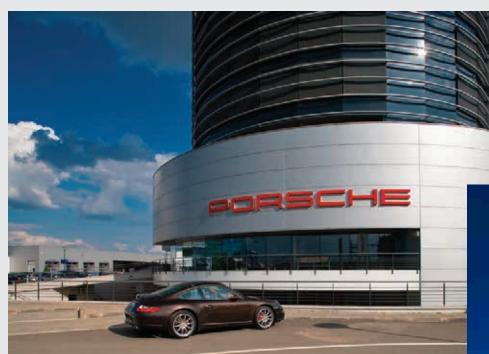

#### PORSCHE ROMANIA HQ

**LOCATION** 2 Pipera-Tunari road, Voluntari, Ilfov

SURFACE 4,300 sqmEXECUTION 2002-2003DURATION 19 months