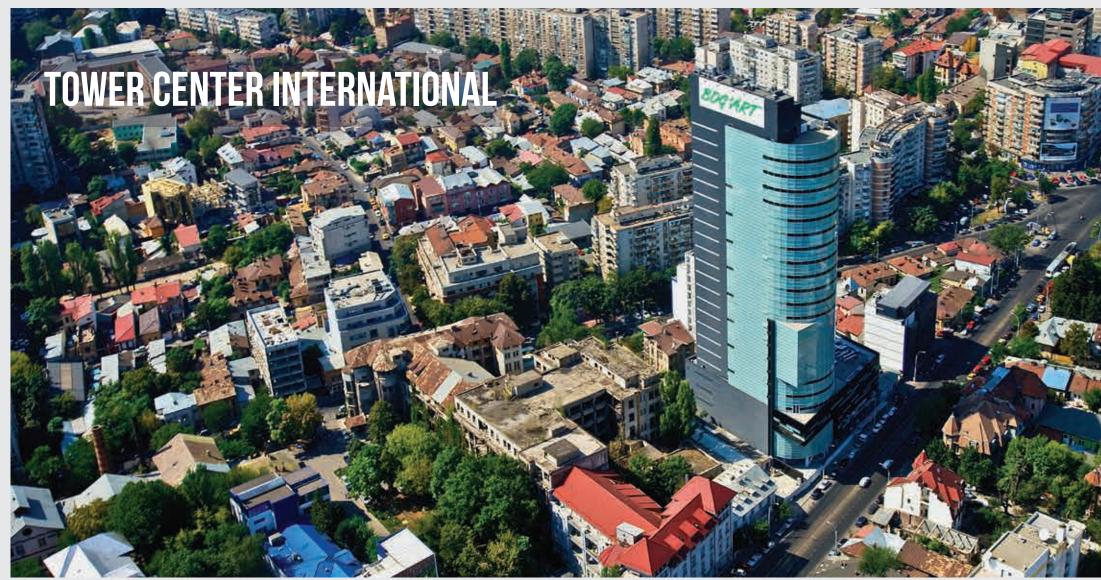

**ARACO** 2013 Quality Trophy

The Special shape of the building required the installation of four seismic dampers

**LOCATION** 172-178 București-Ploiești road, Bucharest

SURFACE 65,000 sqm EXECUTION 2007-2011 DURATION 44 months