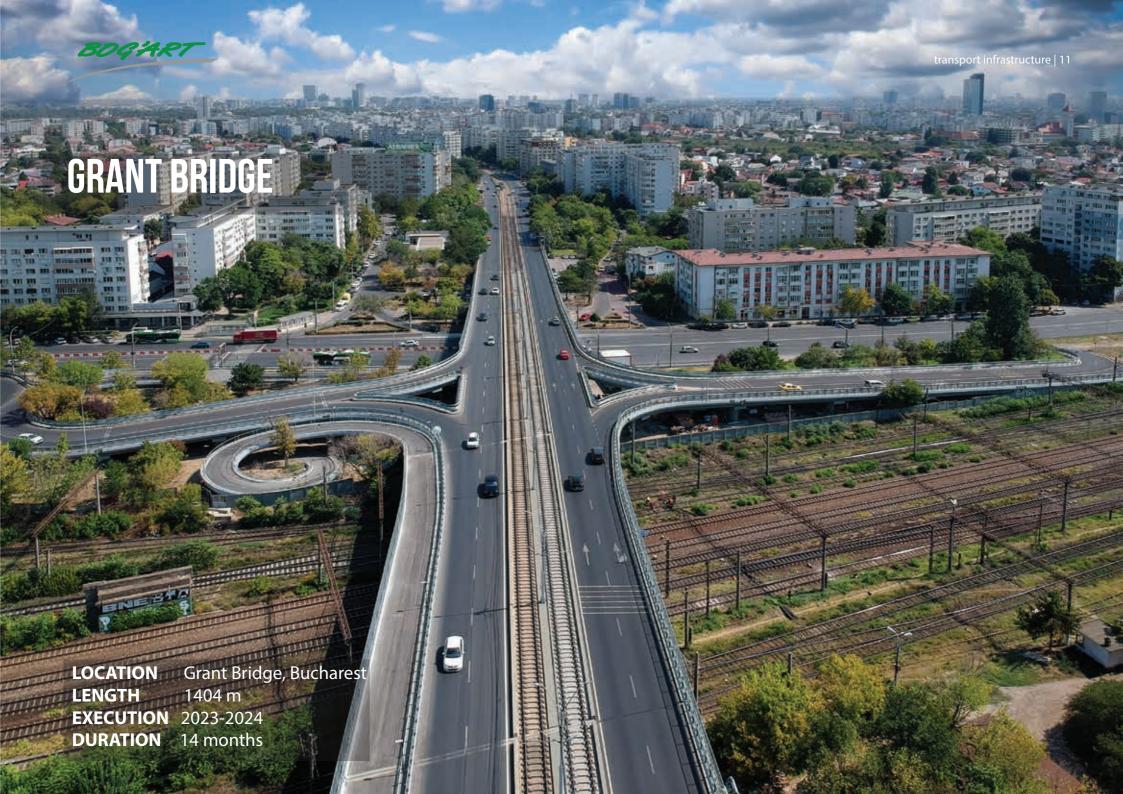

# **BOG'ART CENTER**

**LOCATION** 27 Ion Brezoianu street, district 1, Bucharest

SURFACE 3,750 sqmEXECUTION 2000-2001DURATION 12 months

**LOCATION** Metalurgiei Blvd, District 4, Bucharest

LENGTH 650 m
EXECUTION 2023
DURATION 4 months