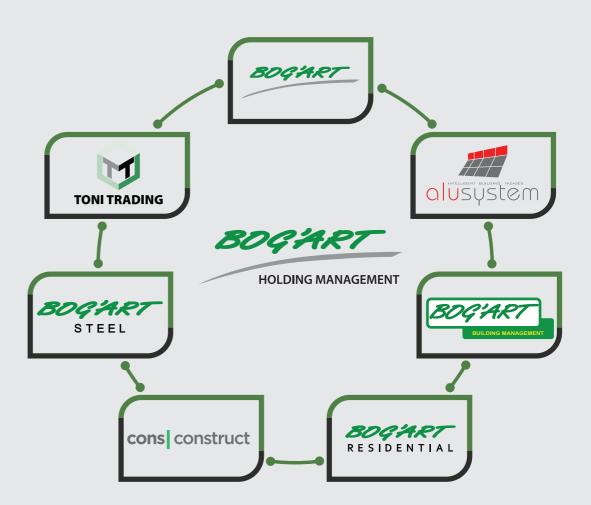

# **BOG'ART - CENTER ROLE IN A MODERN HOLDING**

Bog'Art is the cornerstone of Bog'Art Holding Management, a modern Romanian entrepreneurial conglomerate led by the Doicescu Family. As the flagship entity, Bog'Art accounts for threequarters of the group's total turnover. It is the largest company within the Doicescu Family's holding, which includes businesses in general contracting, real estate development, manufacturing, building and facility management services, facades, and more.

The Holding is governed by a Board of Directors that includes family members, independent directors (one-third), and other executive and non-executive members, ensuring a fair gender balance.

This locally established enterprise has earned widespread acclaim for its ability to attract premier talent within the industry. Over time, it has successfully assembled one of the most outstanding teams of seasoned professionals, demonstrating both exceptional professional competence and a commitment to fostering a collaborative and high-achieving work environment.