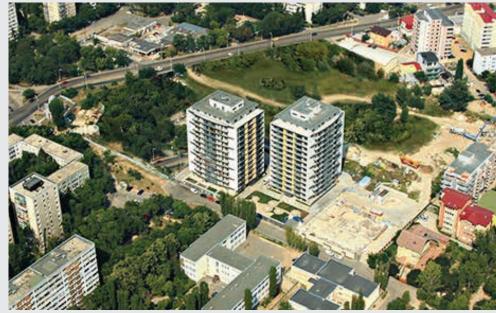

# **BUCHAREST PUBLIC TRANSPORT AUTHORITY (RATB)**

**LOCATION** 8 Petroliștilor blvd, district 1, Bucharest

SURFACE 19,600 sqm EXECUTION 2020-2022 DURATION 16 months

**BREEAM Excellent 2023** 

Imobiliare.ro Awards Gala: Best new residential concept of the year 2022