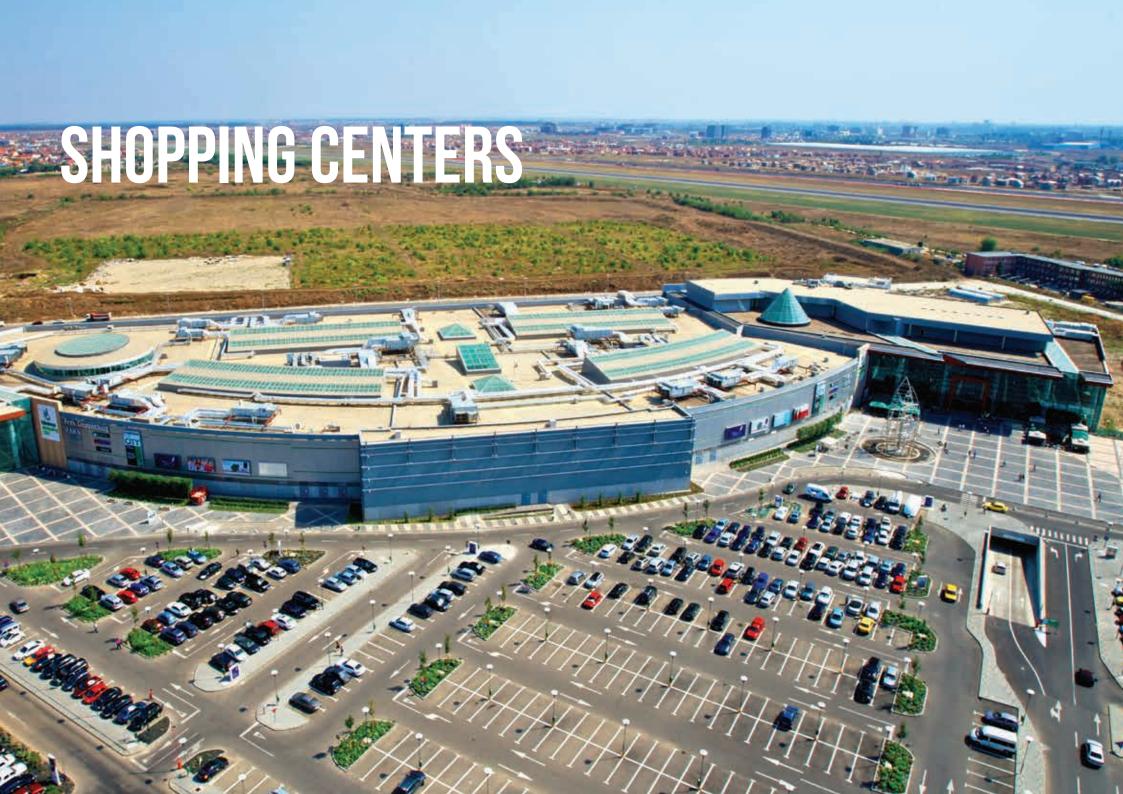

# **SUN PLAZA**

**LOCATION** 391 Calea Văcărești, district 4, Bucharest

SURFACE 25,000 sqm EXECUTION 2016-2018 DURATION 24 months

#### **VERANDA MALL**

**LOCATION** 3-5 Pierre de Coubertin blvd., district 2, Bucharest

**SURFACE** 220,000 sqm **EXECUTION** 2014-2015 **DURATION** 12 months

**CEEQA** Building of the year in 2015 **ARACO 2015** Quality Trophy Through this project Bog'Art introduced in Romania the **Splice Sleeves NMB** system for precast structures