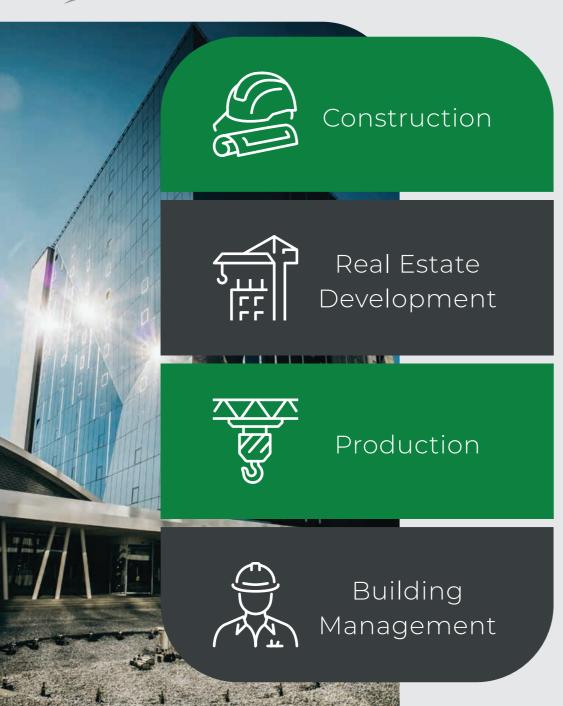

In 2023 our group's turnover reached €230 million, supported by almost 1.400 employees and more than 2.500 site staff spread throughout the country. With over 33+ years of activity and a signicant impact on the built environment, the Bog'Art group of companies are amongst the leading providers of general contracting and design-build services, reinforced steel production, facade systems, building management and real estate development.

## **SERVICES**

- General Contracting
- Project Management & Consulting
- Architecture & Design
- Reinforcing Steel Production
- Building Enclosures, Interior Finishes & Fit Outs
- MVAC, Plumbing & Electrical Systems, BMS
- Aluminum & Glass Façades
- Property & Facility Management