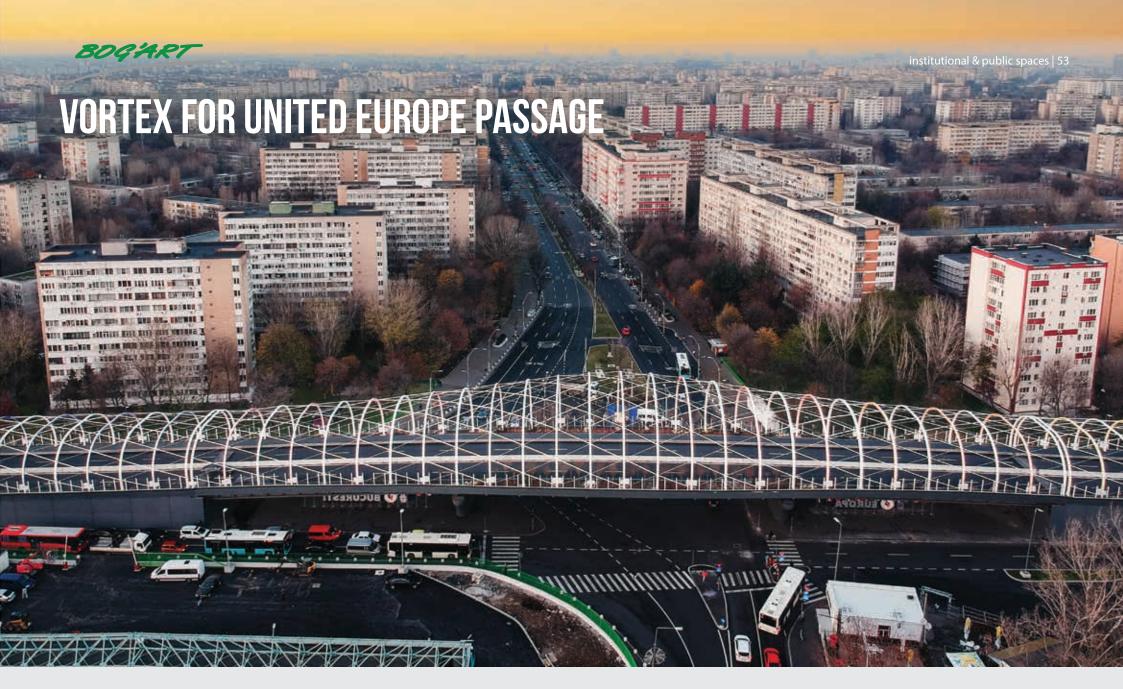

# **BOG'ART CENTER**

**LOCATION** 27 Ion Brezoianu street, district 1, Bucharest

SURFACE 3,750 sqmEXECUTION 2000-2001DURATION 12 months

**LOCATION** Metalurgiei Blvd, District 4, Bucharest

LENGTH 650 m
EXECUTION 2023
DURATION 4 months