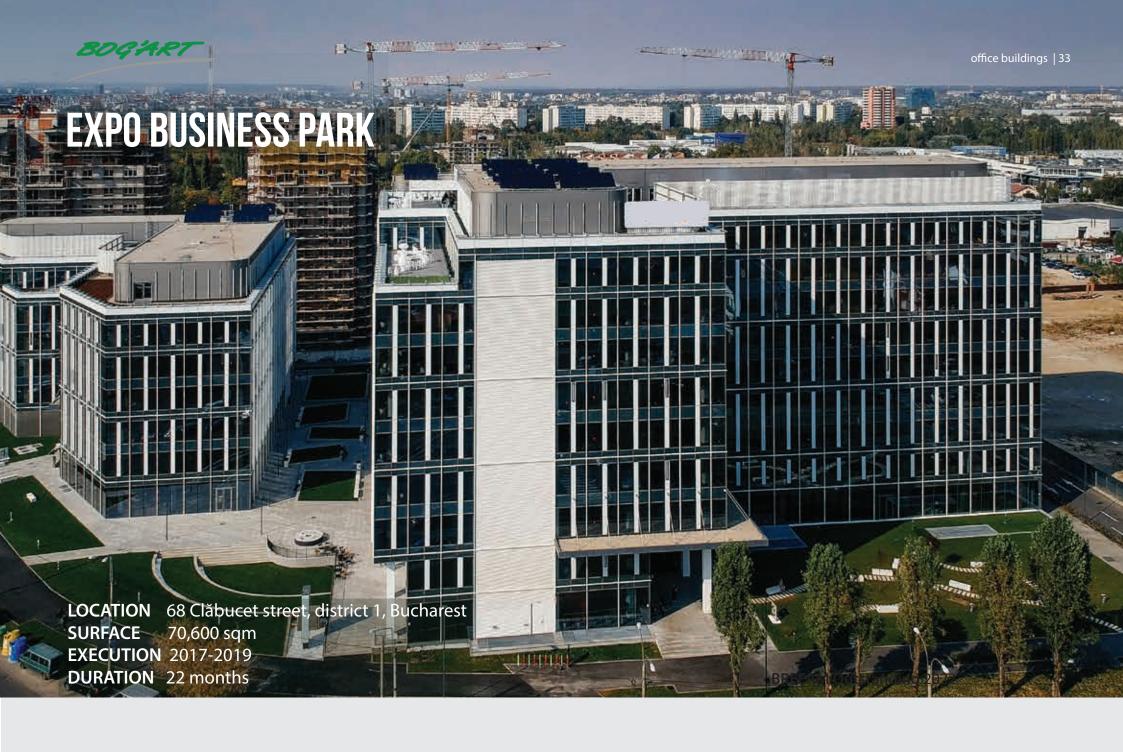

**LEED Platinum** 2018

**LOCATION** 165 Splaiul Unirii, district 3, Bucharest

SURFACE 40,000 sqm EXECUTION 2017-2019 DURATION 24 months

**LOCATION** 3G Preciziei street, district 6, Bucharest

**SURFACE** 59,500 sqm **EXECUTION** 2017-2019 **DURATION** 18 months