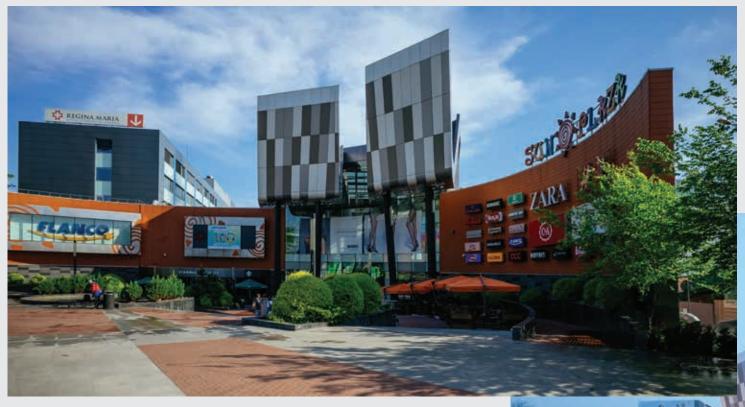

# **SUN PLAZA**

**LOCATION** 391 Calea Văcărești, district 4, Bucharest

SURFACE 25,000 sqm EXECUTION 2016-2018 DURATION 24 months