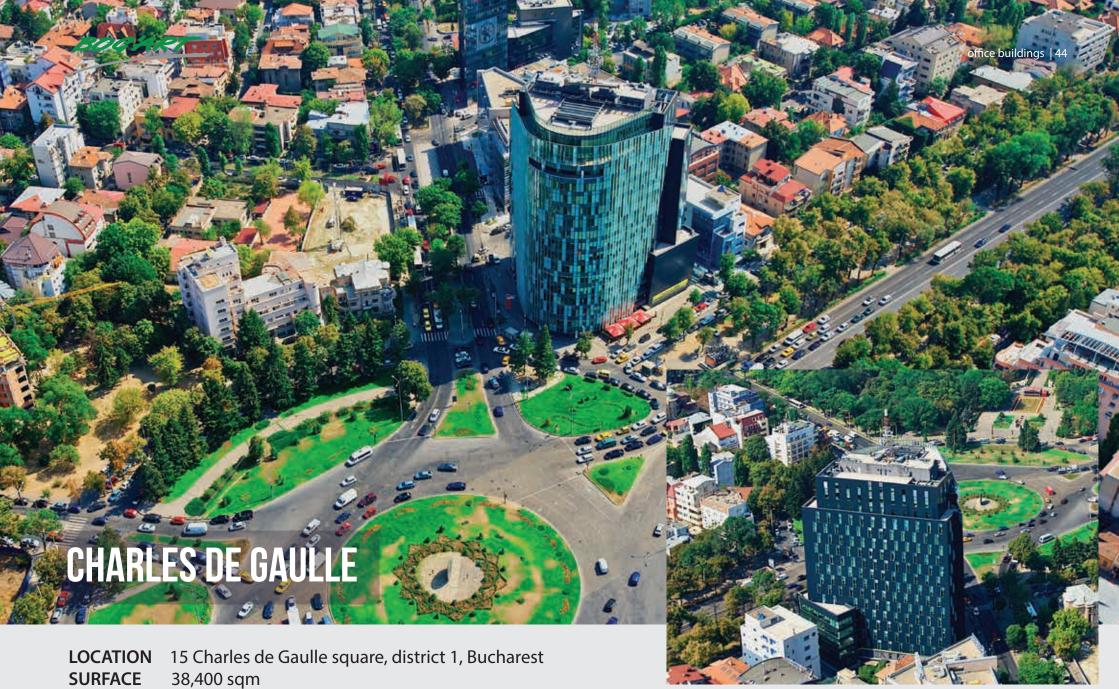

SURFACE 38,400 sqm EXECUTION 2002-2005 DURATION 28 months

**ARACO** 2006 Quality Trophy

This building was the first in Romania where the top-down construction system was used, in 2003 (5 underground levels).