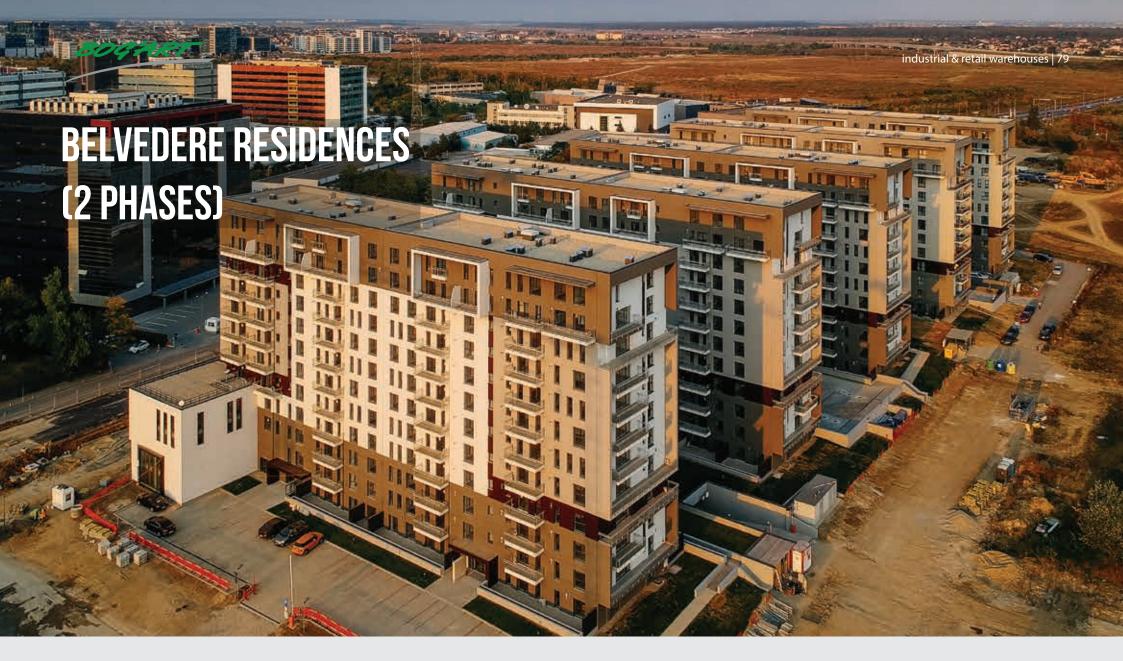

# **GRAND CINEMA DIGIPLEX:**

LOCATION 42-44 București-Ploiești road

SURFACE 12,970 sqm EXECUTION 2010-2011 DURATION 13 months







## **IKEA PALLADY**



SURFACE 67,000 sqmEXECUTION 2017-2018DURATION 13 months





**ARACO 2017** Quality Trophy



# **EMERSON PRODUCTION HALL**







# **STENTOR PRODUCTION HALL**



SURFACE 5,526 sqm EXECUTION 2013-2014 DURATION 6 months



# **BOG'ART STEEL**



**LOCATION** 55 Nicolae Teclu street, district 3, Bucharest

SURFACE 11,400 sqmEXECUTION 2007-2009DURATION 24 months



# **BUCHAREST PUBLIC TRANSPORT AUTHORITY (RATB)**







**LOCATION** 8 Petroliștilor blvd, district 1, Bucharest

SURFACE 19,600 sqm EXECUTION 2020-2022 DURATION 16 months

**BREEAM Excellent 2023** 

Imobiliare.ro Awards Gala: Best new residential concept of the year 2022



**LOCATION** 6-8 Fabrica de Glucoză street, district 2, Bucharest

**SURFACE** 75,500 sqm **EXECUTION** 2016-2019 **DURATION** 37 months



# **CIŞMIGIU HOUSE**



**LOCATION** 8 Ostașilor street, district 1, Bucharest

SURFACE 6,500 sqm EXECUTION 2015-2016 DURATION 13 months





# MORA RESIDENCE



**LOCATION** 17bis Grigore Mora street, district 1, Bucharest

SURFACE 3,000 sqmEXECUTION 2014-2015DURATION 14 months



#### **EVOCASA OPTIMA**



**LOCATION** 54-56 Feteşti alley, Bucharest

**SURFACE** 11,500 sqm **EXECUTION** 2012-2013 **DURATION** 11 months





#### **EVOCASA EDENIA**



**LOCATION** 5-7 Codrii Neamţului street, district 3, Bucharest **SURFACE** 6,800 sqm **EXECUTION** 2012-2013 **DURATION** 14 months



# **MARIA ROSETTI 38**



**LOCATION** 38 Maria Rosetti street, d