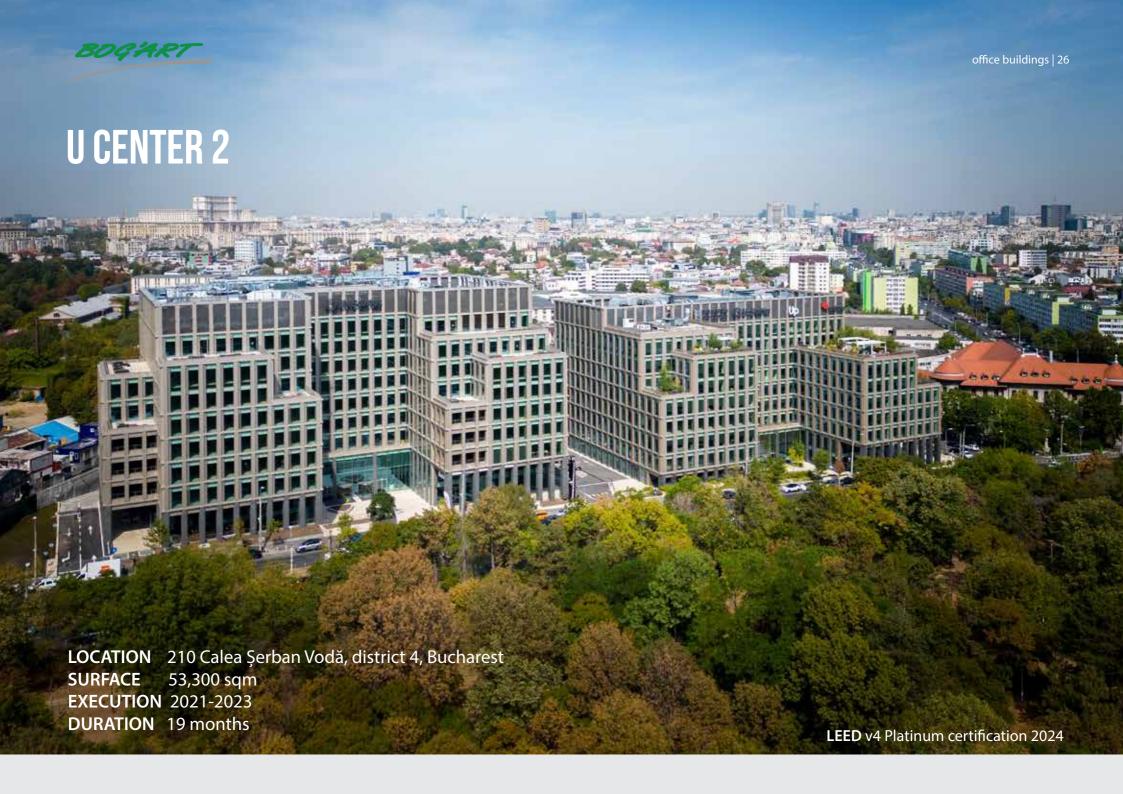

# **MIRO**

**BREEAM** Excellent & WELL Platinum 2022

**LOCATION** 89A București-Ploiești road, Bucharest

SURFACE 35,900 sqm EXECUTION 2020-2021 DURATION 16 months

**LEED** Platinum & WELL Gold - 2021

**LOCATION** 210 Calea Şerban Vodă, district 4, Bucharest

SURFACE 49,000 sqm EXECUTION 2020-2021 DURATION 18 months