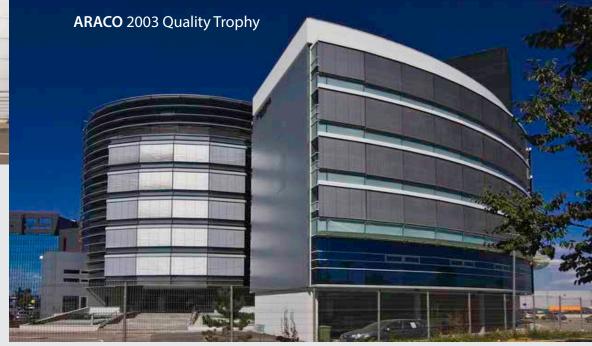

#### **FLOREASCA PARK**

**LOCATION** 43 Pipera road, district 2, Bucharest

SURFACE 68,000 sqm EXECUTION 2012-2013 DURATION 15 months

**BREEAM Excellent** (first excellent certification awarded in Romania) **Araco** 2014 Quality Trophy