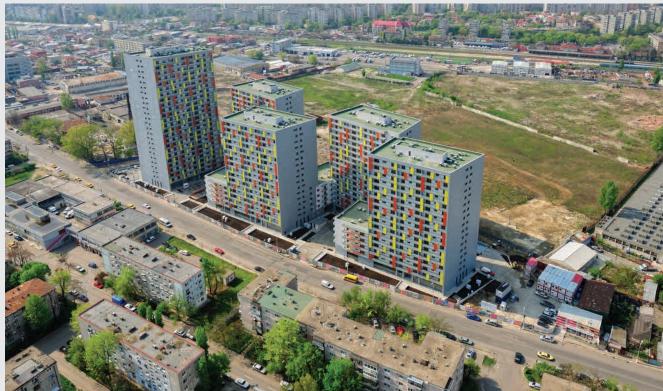

# **BUCHAREST PUBLIC TRANSPORT AUTHORITY (RATB)**

**LOCATION** 8 Petroliștilor blvd, district 1, Bucharest

SURFACE 19,600 sqm EXECUTION 2020-2022 DURATION 16 months

**BREEAM Excellent 2023** 

Imobiliare.ro Awards Gala: Best new residential concept of the year 2022