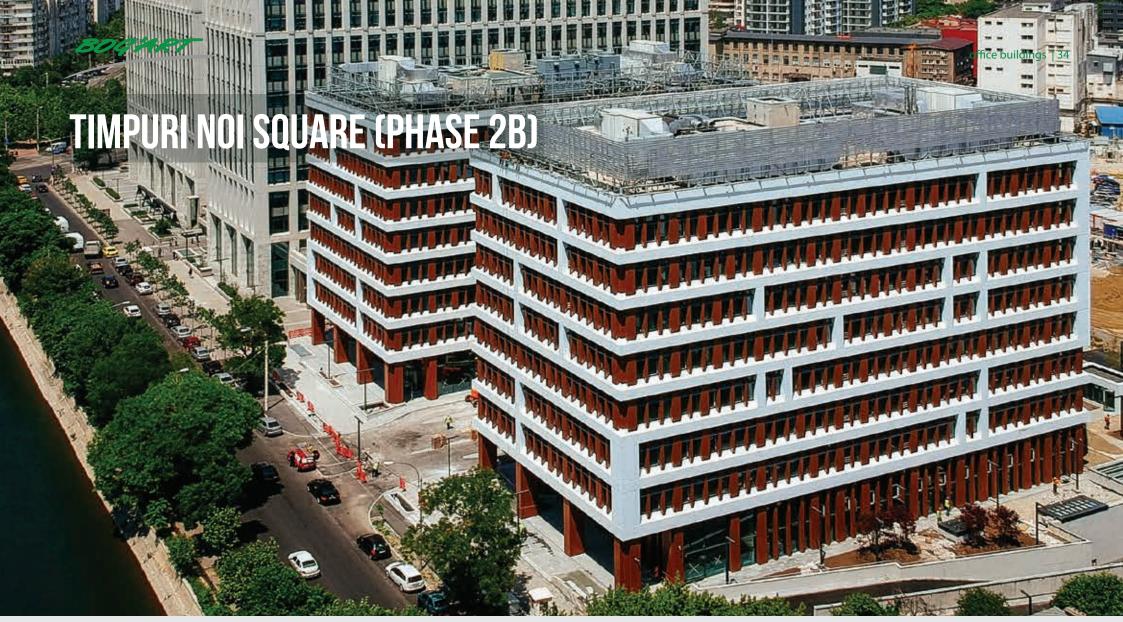

**BEEAM Excellent** 2019

**BEEAM Excellent** 2017

**LOCATION** 6-8 Corneliu Coposu Blvd., district 3, Bucharest

SURFACE 26,000 sqm EXECUTION 2016-2018 DURATION 21 months

**LOCATION** 201 Barbu Văcărescu street, district 2, Bucharest

SURFACE 69,000 sqmEXECUTION 2014-2016DURATION 20 months

**LEED Platinum** (the first building in Romania and the broader SEE region to have received this accreditation)

HOF Awards 2018: Leading Green Building at CIJ Hall of Fame