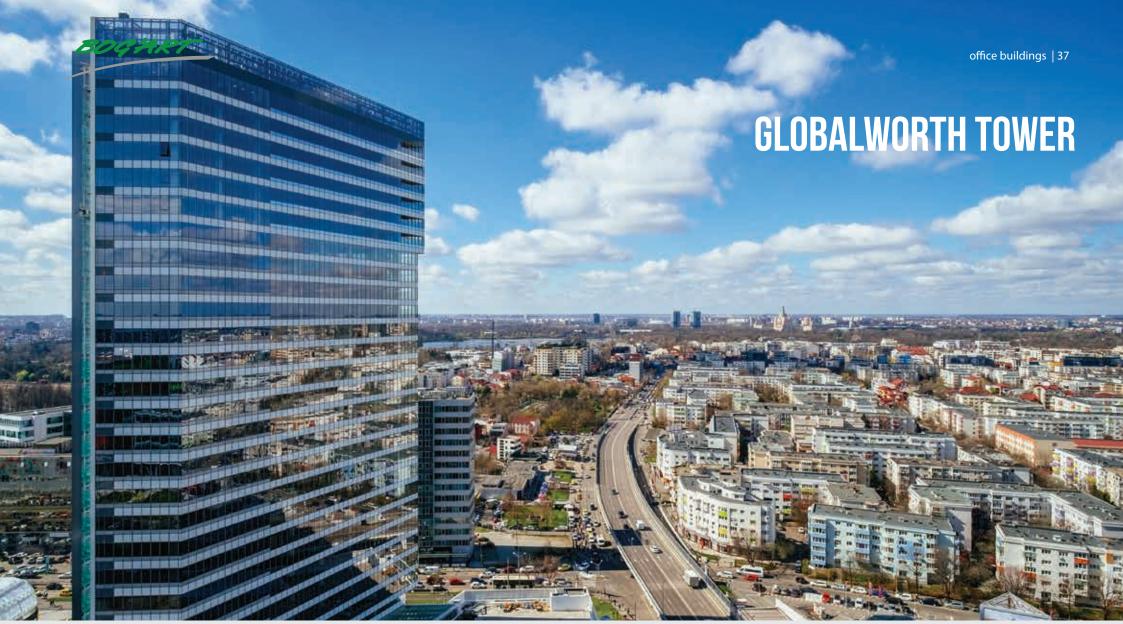

# **GLOBALWORTH SQUARE**

**LOCATION** 201 Barbu Văcărescu street, Bucharest

SURFACE 46,200 sqm EXECUTION 2019-2020 DURATION 19 months

**LOCATION** 1-9 Dimitrie Pompeiu street, district 2, Bucharest

SURFACE 142,000 sqm EXECUTION 2015-2020 DURATION 55 months BREEAM Excellent Phase A - 2018, Phase B - 2019, Phase C - 2020