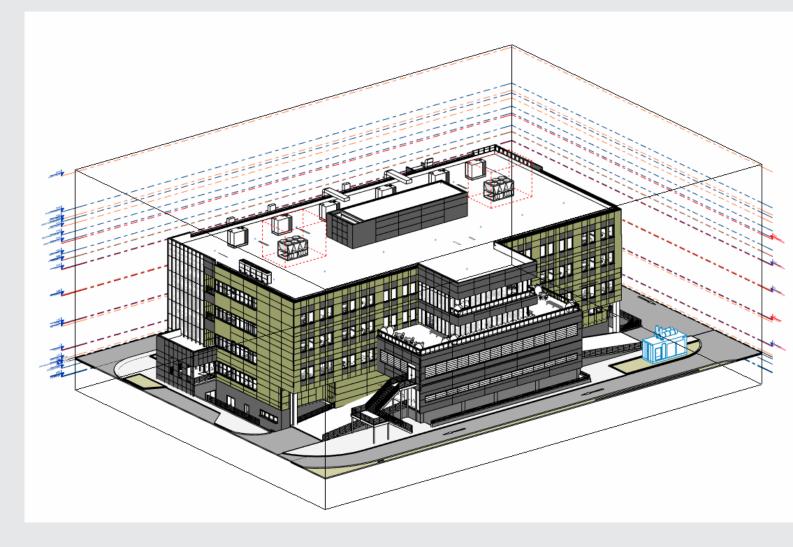

ct 3, Bucharest **SURFACE** 6,800 sqm **EXECUTION** 2012-2013 **DURATION** 14 months



# **MARIA ROSETTI 38**



**LOCATION** 38 Maria Rosetti street, district 2, Bucharest

SURFACE 5,000 sqmEXECUTION 2012-2013DURATION 16 months



# **DANTE ALIGHERI**





**LOCATION** 6-10 Dante Aligheri street, district 1, Bucharest

SURFACE 3,865 sqm EXECUTION 2009-2011 DURATION 23 months



# **OXFORD GARDEN**



**LOCATION** 141 Pipera blvd., Voluntari

SURFACE 18,110 sqmEXECUTION 2007-2009DURATION 24 months





# **DOAMNA GHICA PLAZA**



**LOCATION** 19 Ziduri între Vii, district 2, Bucharest

SURFACE 97,640 sqm EXECUTION 2007-2009 DURATION 28 months









# POLITRAUMA HOSPITAL SIBIU

**LOCATION** 155 Calea Dumbrăvii

Street, Sibiu

SURFACE 10.243 sqm EXECUTION 2023 - 2025 DURATION 24 months





#### PENETRATION EXTENSION GHENCEA



**DETAILS** the widening of Bd. Ghencea to 4 lanes

**LOCATION** Bucharest **EXECUTION** 2025 -2028 **DURATION** 28 months



**LOCATION** 21 Stefan cel Mare Street, Bucharest

SURFACE 1,500 sqm EXECUTION 2024 - 2026 DURATION 24 months



**LOCATION** Zalău 9.5 km, Satu Mare

SURFACE 22,400 sqm EXECUTION 2023-2024 DURATION 13 months









# **SINAIA HOSPITAL**



**LOCATION** 2 Spitalului, Sinaia

SURFACE 8,000 sqmEXECUTION 2022-2024DURATION 28 months



#### **AWARDS & ACHIEVEMENTS**

"Construction Company of the Year"

Construction & Investment Journal - 10 consecutive years 2013 - 2022

"Hall of Fame Best of the Best Constructor for Central & Eastern Europe" Construction & Investment Journal - 2 consecutive year 2017 & 2018

"Construction Fir