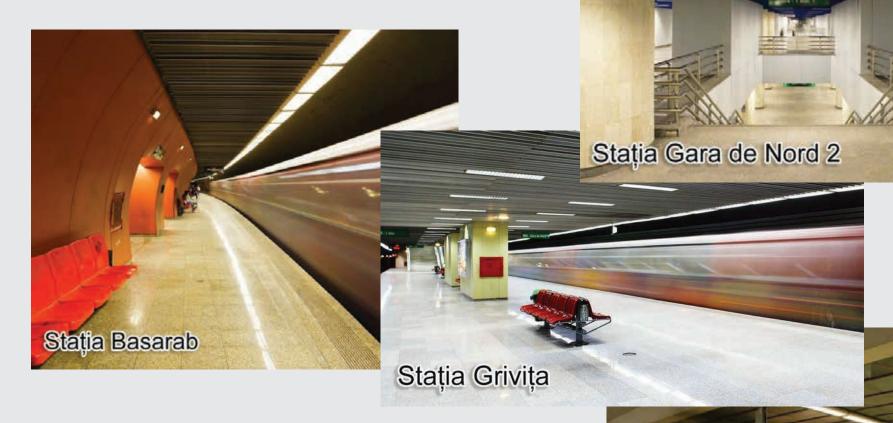

#### **SUBWAY STATIONS M4**

Stația Basarab

**LOCATION** Bucharest **SURFACE** 7 km

**EXECUTION** 1998-1999 **DURATION** 12 months