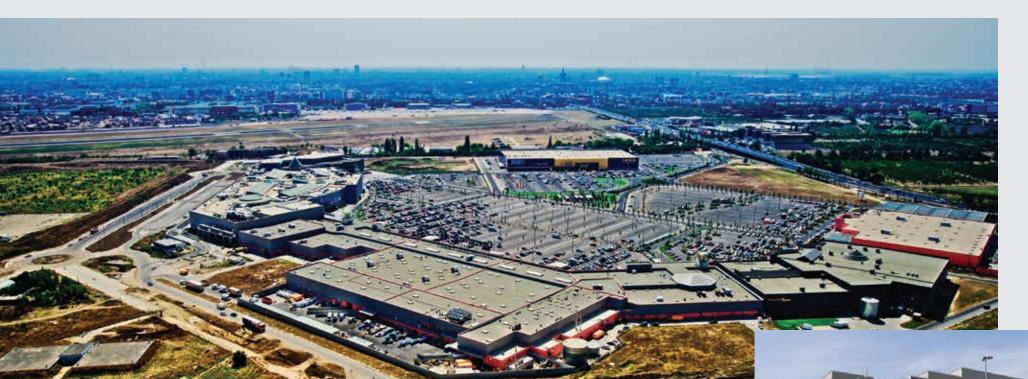

## BĂNEASA SHOPPING CITY & GRAND CINEMA DIGIPLEX

#### **BANEASA SHOPPING CENTER:**

**LOCATION** 69-81 București-Ploiești road, district 1, Bucharest

**SURFACE** 110,000 sqm **EXECUTION** 2007-2008

**DURATION** 9 months

#### **GRAND CINEMA DIGIPLEX:**

LOCATION 42-44 București-Ploiești road

SURFACE 12,970 sqm EXECUTION 2010-2011 DURATION 13 months