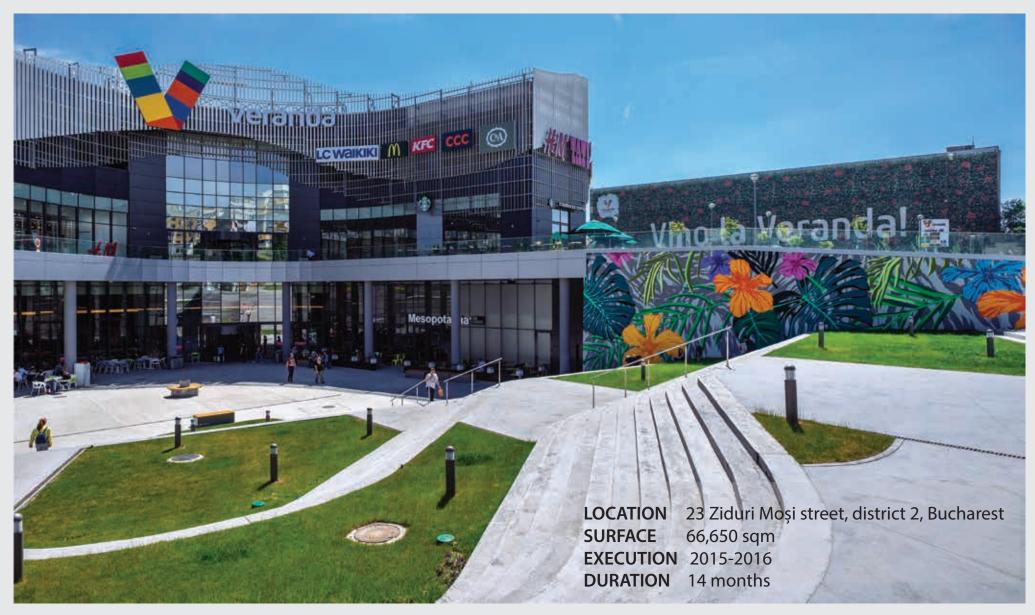

#### **VERANDA MALL**

**LOCATION** 3-5 Pierre de Coubertin blvd., district 2, Bucharest

**SURFACE** 220,000 sqm **EXECUTION** 2014-2015 **DURATION** 12 months

**CEEQA** Building of the year in 2015 **ARACO 2015** Quality Trophy Through this project Bog'Art introduced in Romania the **Splice Sleeves NMB** system for precast structures