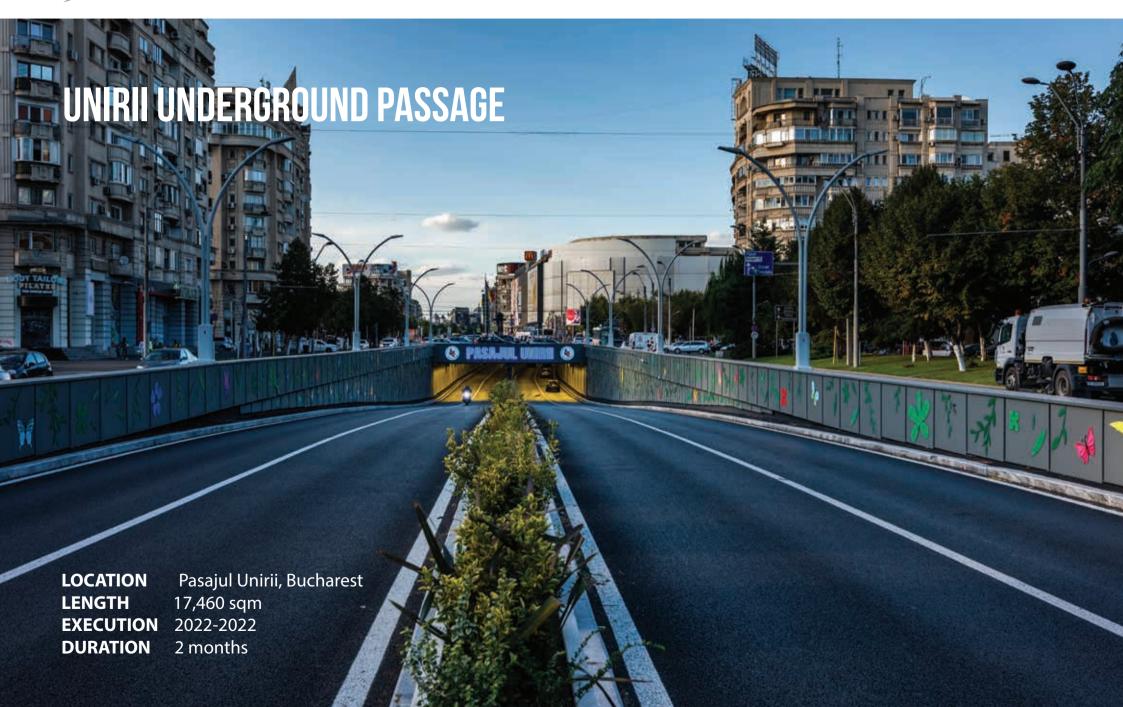

# **BOG'ART CENTER**

**LOCATION** 27 Ion Brezoianu street, district 1, Bucharest

SURFACE 3,750 sqmEXECUTION 2000-2001DURATION 12 months

**LOCATION** Metalurgiei Blvd, District 4, Bucharest

LENGTH 650 m
EXECUTION 2023
DURATION 4 months