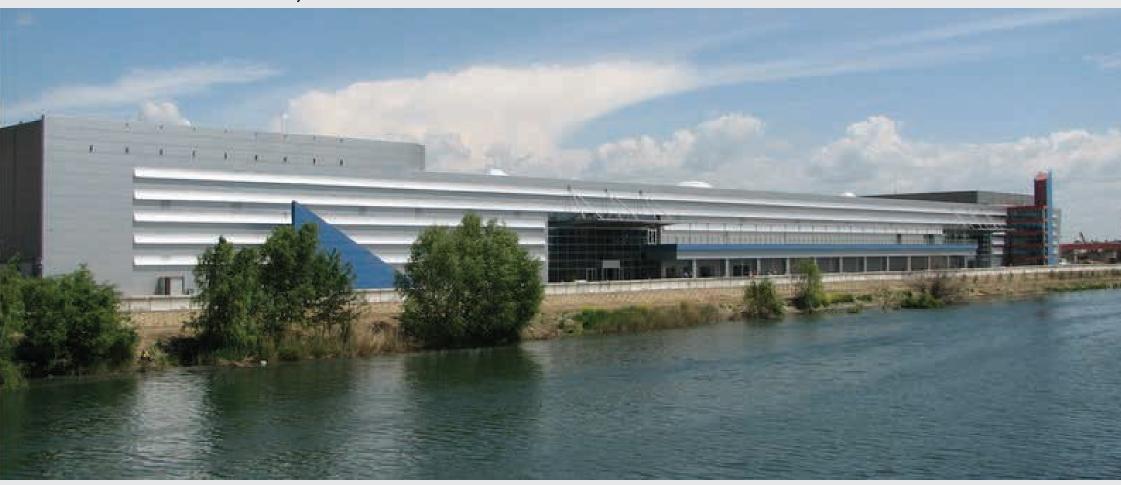

# **BOG'ART STEEL**

**LOCATION** 55 Nicolae Teclu street, district 3, Bucharest

SURFACE 11,400 sqmEXECUTION 2007-2009DURATION 24 months