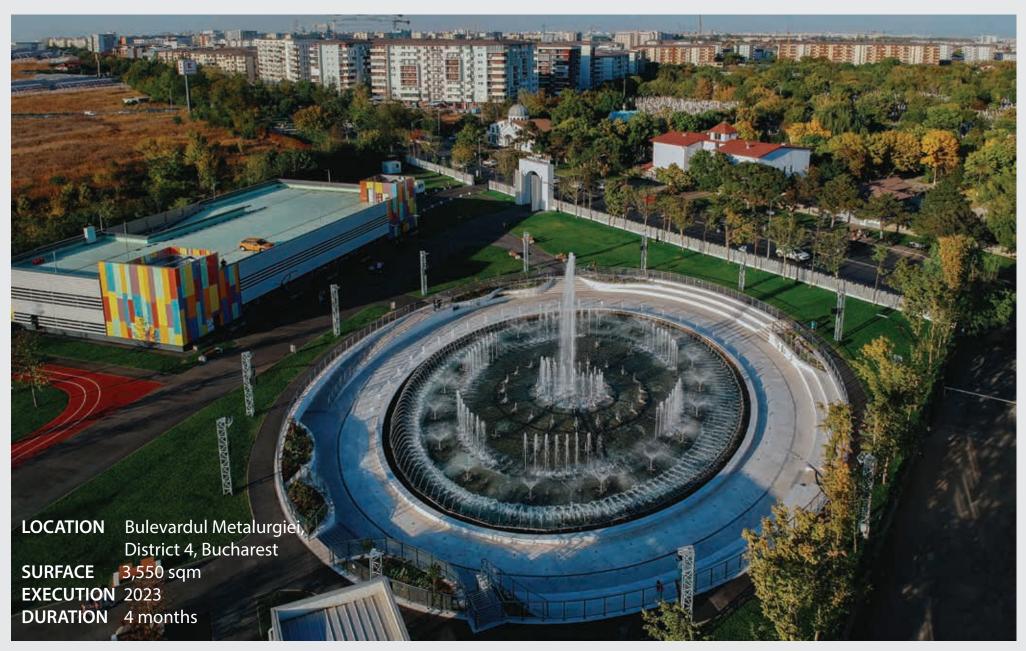

ict 1, Bucharest

SURFACE 22,500 sqmEXECUTION 2006-2008DURATION 28 months

**BREEAM Excellent** 



#### PORSCHE ROMANIA HQ



**LOCATION** 2 Pipera-Tunari road, Voluntari, Ilfov

SURFACE 4,300 sqmEXECUTION 2002-2003DURATION 19 months







## **VICTORIA PARK**



**LOCATION** 69-81 București-Ploiești road, district 1, Bucharest

SURFACE 27,000 sqm EXECUTION 2006-2007 DURATION 19 months



#### **CATHEDRAL PLAZA**





SURFACE 24,000 sqmEXECUTION 2006-2010DURATION 58 months





# **BOG'ART CENTER**



**LOCATION** 27 Ion Brezoianu street, district 1, Bucharest

SURFACE 3,750 sqmEXECUTION 2000-2001DURATION 12 months









**LOCATION** Metalurgiei Blvd, District 4, Bucharest

LENGTH 650 m
EXECUTION 2023
DURATION 4 months



#### TUDOR ARGHEZI PARK - FOUNTAIN & PARKING FACADE & FENCING





#### THE EMBASSY OF THE STATE OF KUWAIT IN BUCHAREST



**LOCATION** 52 Primăverii Blvd., district 1, Bucharest

SURFACE 4,000 sqm EXECUTION 2017-2019 DURATION 18 months





**LOCATION** 4-6 Dr. Liviu Rebrescu blvd., district 1, Bucharest

**SURFACE** 10,000 sqm **EXECUTION** 2009-2011 **DURATION** 29 months



# **EMBASSY OF CANADA IN ROMANIA**



**LOCATION** 1-3 Tuberozelor street, district 1, Bucharest

**SURFACE** 3,900 sqm **EXECUTION** 2004-2005 **DURATION** 8 months



## **DOLJ COURTHOUSE**



**LOCATION** 12 Brestei street, Craiova, Dolj County

**SURFACE** 8,952 sqm **EXECUTION** 2014-2016 **DURATION** 23 months



#### **GOVERNMENT PROTECTION AND GUARD SERVICE HQ**





**LOCATION** 42B Geniului blvd., district 6, Bucharest

SURFACE 45,600 sqm EXECUTION 2011-2013 DURATION