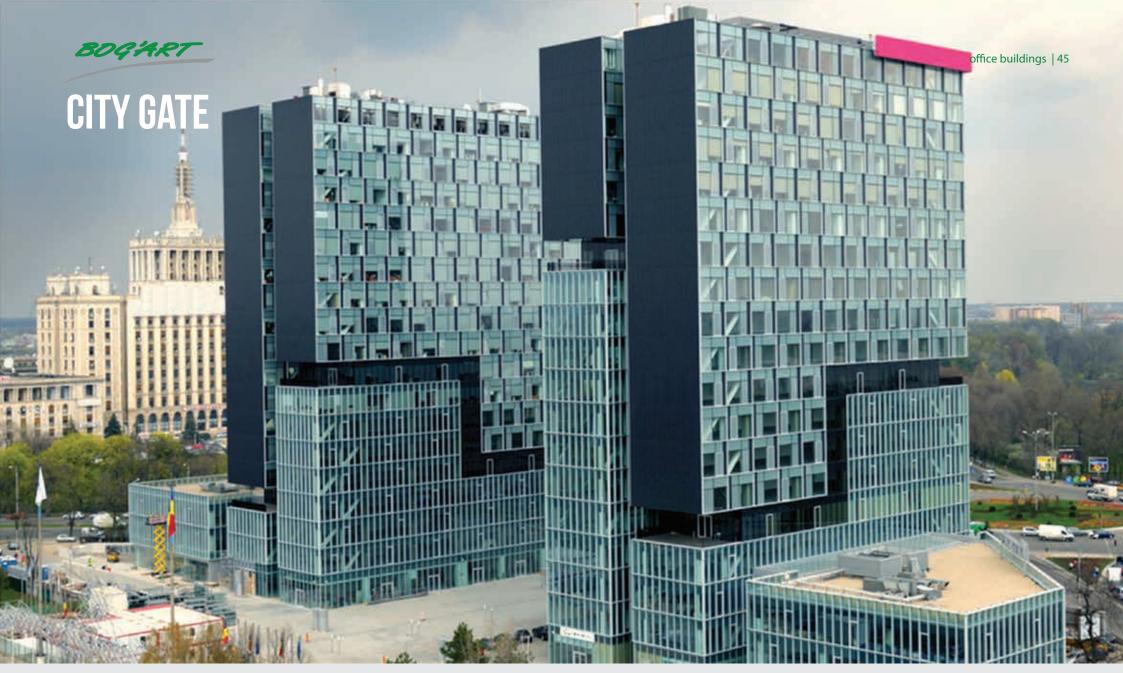

# **GLOBALWORTH SQUARE**

**LOCATION** 201 Barbu Văcărescu street, Bucharest

SURFACE 46,200 sqm EXECUTION 2019-2020 DURATION 19 months

**LOCATION** 1-9 Dimitrie Pompeiu street, district 2, Bucharest

SURFACE 142,000 sqm EXECUTION 2015-2020 DURATION 55 months BREEAM Excellent Phase A - 2018, Phase B - 2019, Phase C - 2020