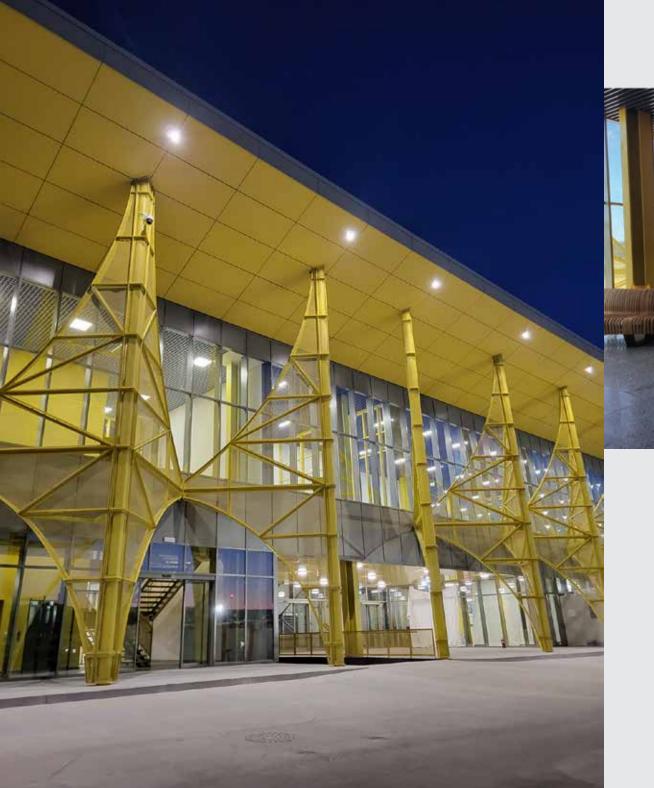

# POLITRAUMA HOSPITAL SIBIU

**LOCATION** 155 Calea Dumbrăvii

Street, Sibiu

SURFACE 10.243 sqm EXECUTION 2023 - 2025 DURATION 24 months

#### PENETRATION EXTENSION GHENCEA

**DETAILS** the widening of Bd. Ghencea to 4 lanes

**LOCATION** Bucharest **EXECUTION** 2025 -2028 **DURATION** 28 months

**LOCATION** 21 Stefan cel Mare Street, Bucharest

SURFACE 1,500 sqm EXECUTION 2024 - 2026 DURATION 24 months

**LOCATION** Zalău 9.5 km, Satu Mare

SURFACE 22,400 sqm EXECUTION 2023-2024 DURATION 13 months

# **SINAIA HOSPITAL**

**LOCATION** 2 Spitalului, Sinaia

SURFACE 8,000 sqmEXECUTION 2022-2024DURATION 28 months