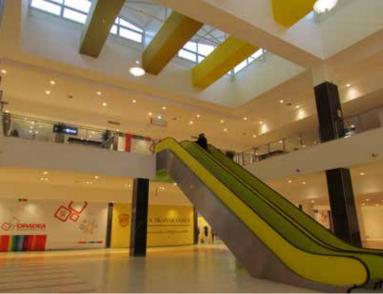

#### **VERANDA MALL**

**LOCATION** 3-5 Pierre de Coubertin blvd., district 2, Bucharest

**SURFACE** 220,000 sqm **EXECUTION** 2014-2015 **DURATION** 12 months

**CEEQA** Building of the year in 2015 **ARACO 2015** Quality Trophy Through this project Bog'Art introduced in Romania the **Splice Sleeves NMB** system for precast structures