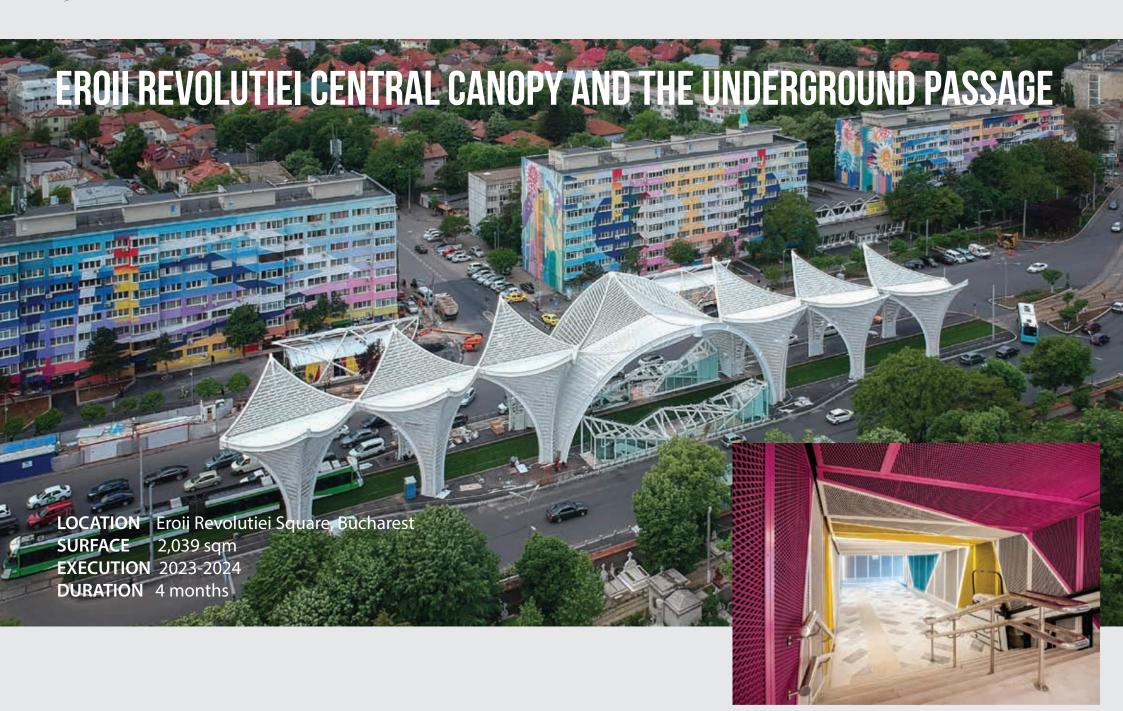

# **BOG'ART CENTER**

**LOCATION** 27 Ion Brezoianu street, district 1, Bucharest

SURFACE 3,750 sqmEXECUTION 2000-2001DURATION 12 months

**LOCATION** Metalurgiei Blvd, District 4, Bucharest

LENGTH 650 m
EXECUTION 2023
DURATION 4 months