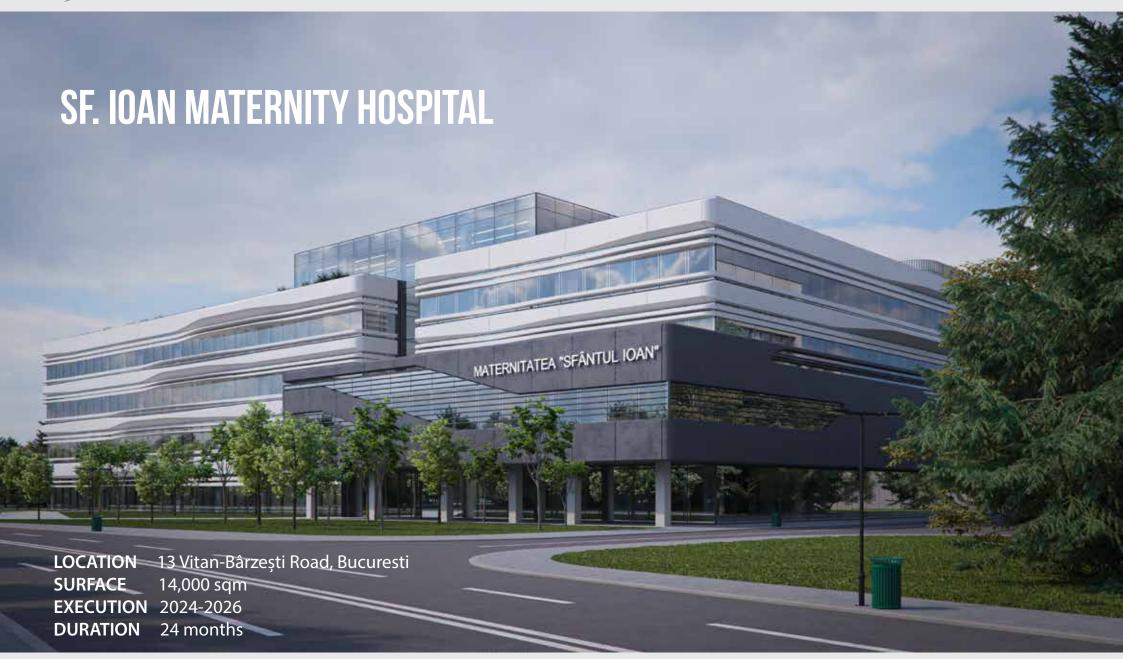

SURFACE 1,500 sqm EXECUTION 2024 - 2026 DURATION 24 months

**LOCATION** Zalău 9.5 km, Satu Mare

SURFACE 22,400 sqm EXECUTION 2023-2024 DURATION 13 months