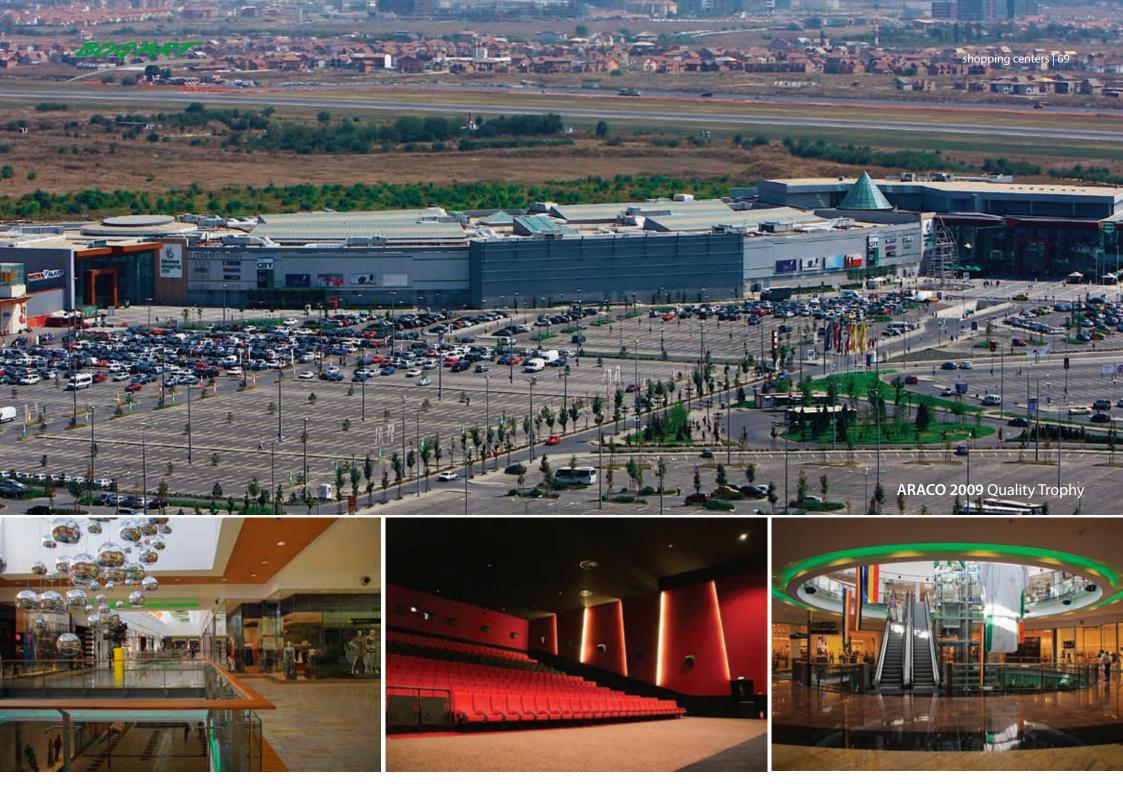

## BĂNEASA SHOPPING CITY & GRAND CINEMA DIGIPLEX

#### **BANEASA SHOPPING CENTER:**

**LOCATION** 69-81 București-Ploiești road, district 1, Bucharest

**SURFACE** 110,000 sqm **EXECUTION** 2007-2008

**DURATION** 9 months

#### **GRAND CINEMA DIGIPLEX:**

LOCATION 42-44 București-Ploiești road

SURFACE 12,970 sqm EXECUTION 2010-2011 DURATION 13 months