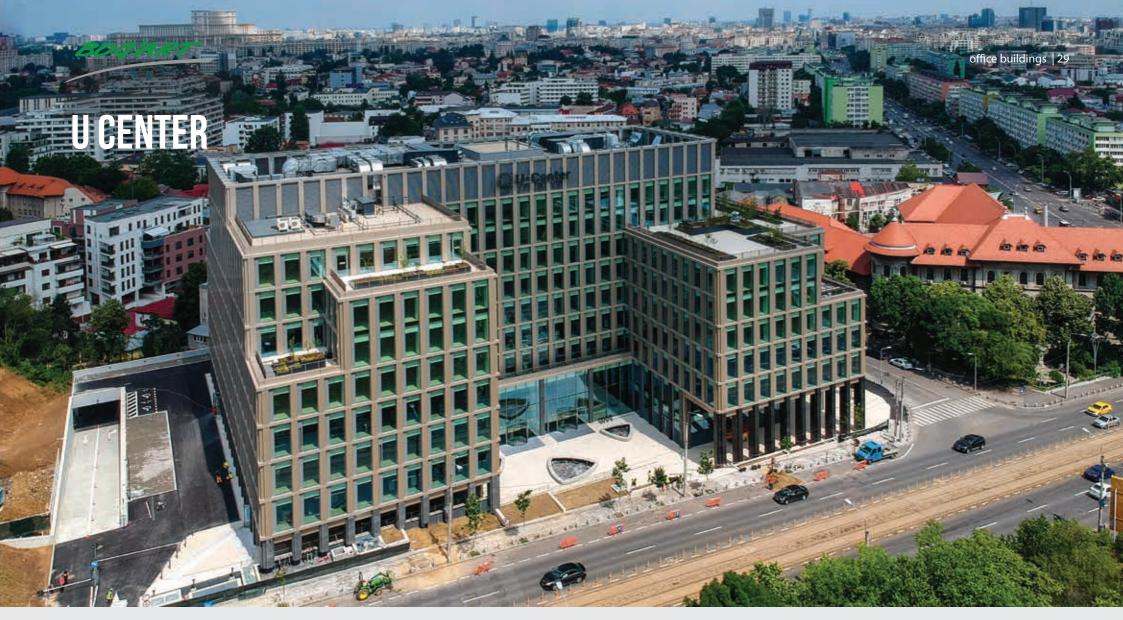

u**Design Director



**Cătălin Şomode** Infrastructure Director



Mariana Broşteanu Legal Director



**Maria Chira**Accounting Director



**Cristiana Botez**Controlling Director



Simona lordache Senior Marketing Executive



# **PORTFOLIO OF CLIENTS**















































Bog'Art succeeded to finish works 8 months ahead of schedule.















BOGART































**SURFACE** 

4,300 sqm

**EXECUTION** 2020-2021 **DURATION** 15 months





**LOCATION** 224E Calea Bucureștilor, Otopeni

**SURFACE** 26,000 sqm **EXECUTION** 2009-2010 **DURATION** 16 months





# BOGART

# **MIRO**



**BREEAM** Excellent & WELL Platinum 2022

**LOCATION** 89A București-Ploiești road, Bucharest

SURFACE 35,900 sqm EXECUTION 2020-2021 DURATION 16 months





**LEED** Platinum & WELL Gold - 2021

**LOCATION** 210 Calea Şerban Vodă, district 4, Bucharest

SURFACE 49,000 sqm EXECUTION 2020-2021 DURATION 18 months



# **GLOBALWORTH SQUARE**



**LOCATION** 201 Barbu Văcărescu street, Bucharest

SURFACE 46,200 sqm EXECUTION 2019-2020 DURATION 19 months





**LOCATION** 1-9 Dimitrie Pompeiu street, district 2, Bucharest

SURFACE 142,000 sqm EXECUTION 2015-2020 DURATION 55 months BREEAM Excellent Phase A - 2018, Phase B - 2019, Phase C - 2020







**LEED Platinum** 2018

**LOCATION** 165 Splaiul Unirii, district 3, Bucharest

SURFACE 40,000 sqm EXECUTION 2017-2019 DURATION 24 months



**LOCATION** 3G Preciziei street, district 6, Bucharest

**SURFACE** 59,500 sqm **EXECUTION** 2017-2019 **DURATION** 18 months

**BEEAM Excellent** 2019



**BEE