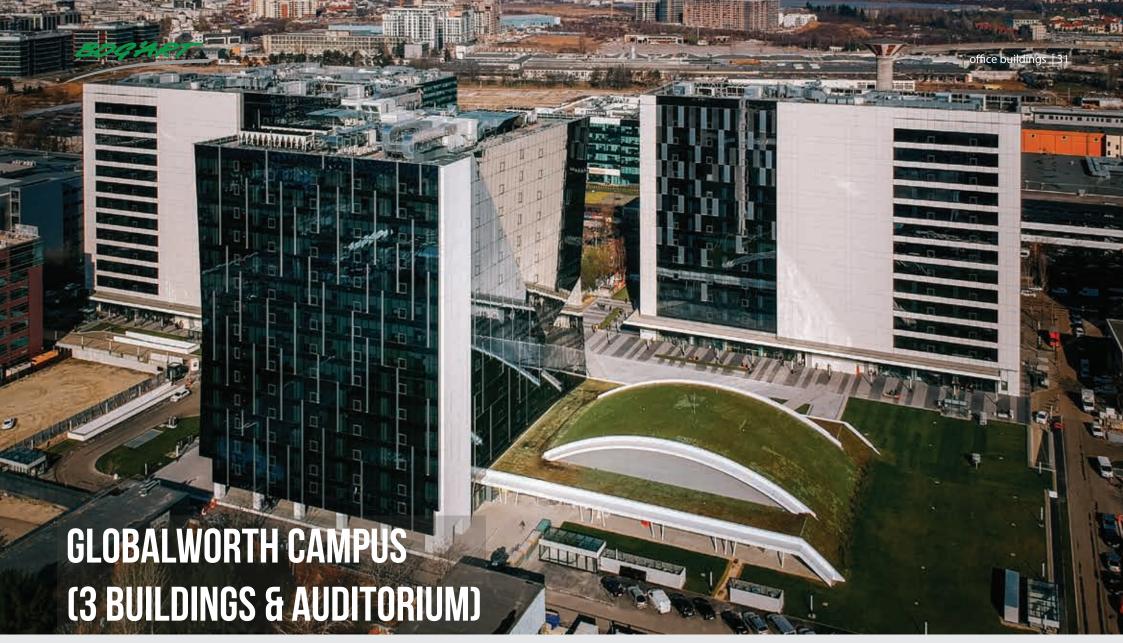

# **GLOBALWORTH SQUARE**

**LOCATION** 201 Barbu Văcărescu street, Bucharest

SURFACE 46,200 sqm EXECUTION 2019-2020 DURATION 19 months

**LOCATION** 1-9 Dimitrie Pompeiu street, district 2, Bucharest

SURFACE 142,000 sqm EXECUTION 2015-2020 DURATION 55 months BREEAM Excellent Phase A - 2018, Phase B - 2019, Phase C - 2020