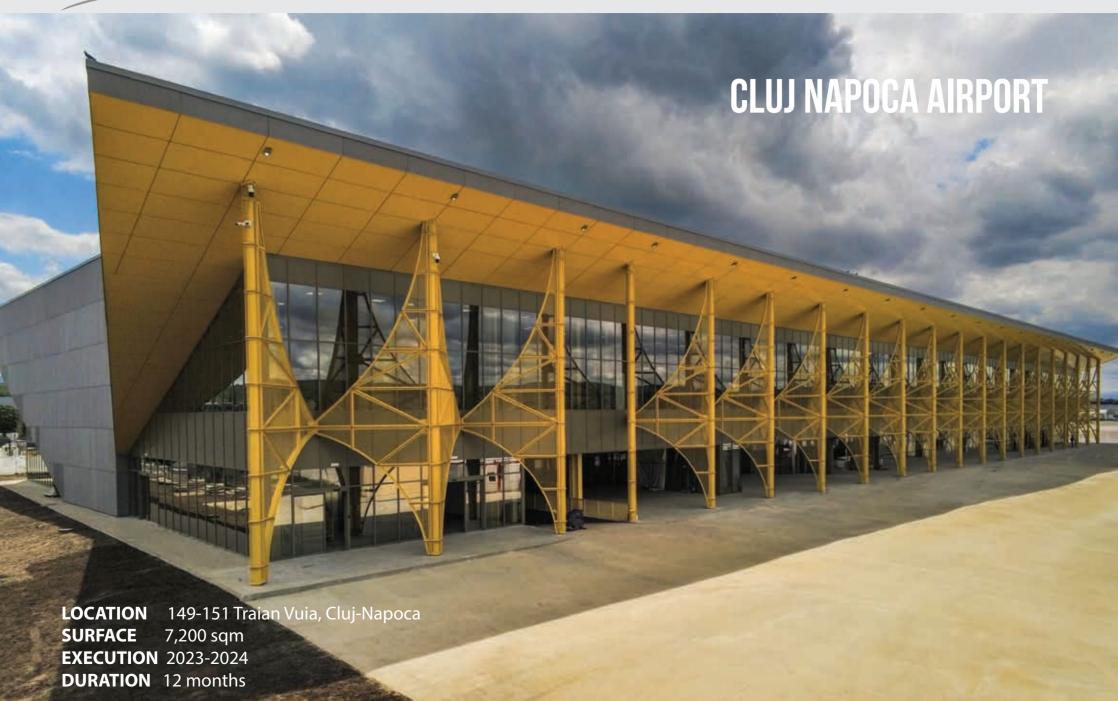

# POLITRAUMA HOSPITAL SIBIU

**LOCATION** 155 Calea Dumbrăvii

Street, Sibiu

SURFACE 10.243 sqm EXECUTION 2023 - 2025 DURATION 24 months

#### PENETRATION EXTENSION GHENCEA

**DETAILS** the widening of Bd. Ghencea to 4 lanes

**LOCATION** Bucharest **EXECUTION** 2025 -2028 **DURATION** 28 months

**LOCATION** 21 Stefan cel Mare Street, Bucharest

SURFACE 1,500 sqm EXECUTION 2024 - 2026 DURATION 24 months

**LOCATION** Zalău 9.5 km, Satu Mare

SURFACE 22,400 sqm EXECUTION 2023-2024 DURATION 13 months

# **SINAIA HOSPITAL**

**LOCATION** 2 Spitalului, Sinaia

SURFACE 8,000 sqmEXECUTION 2022-2024DURATION 28 months