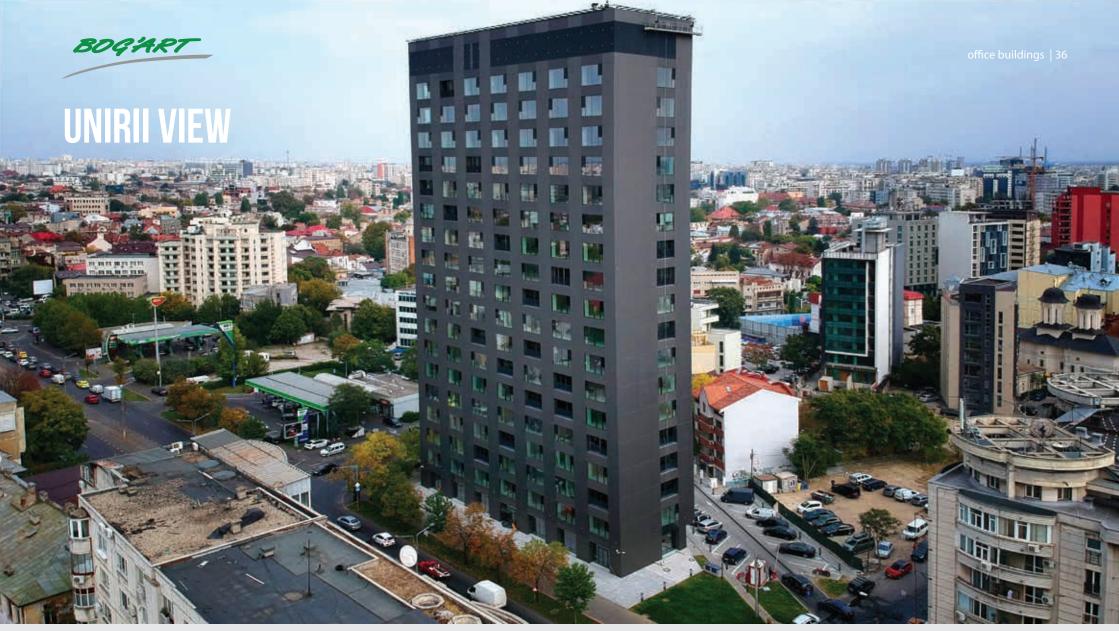

**LEED Platinum** 2018

**LOCATION** 165 Splaiul Unirii, district 3, Bucharest

SURFACE 40,000 sqm EXECUTION 2017-2019 DURATION 24 months

**LOCATION** 3G Preciziei street, district 6, Bucharest

**SURFACE** 59,500 sqm **EXECUTION** 2017-2019 **DURATION** 18 months