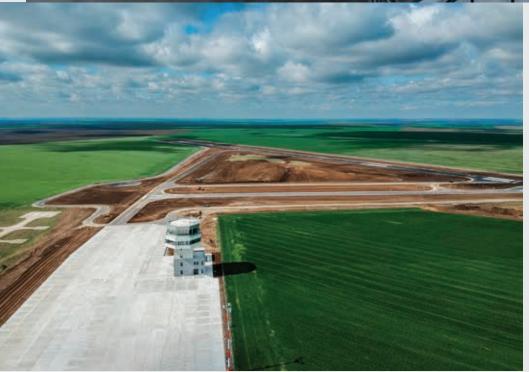

# **BOG'ART CENTER**

**LOCATION** 27 Ion Brezoianu street, district 1, Bucharest

SURFACE 3,750 sqmEXECUTION 2000-2001DURATION 12 months

**LOCATION** Metalurgiei Blvd, District 4, Bucharest

LENGTH 650 m
EXECUTION 2023
DURATION 4 months