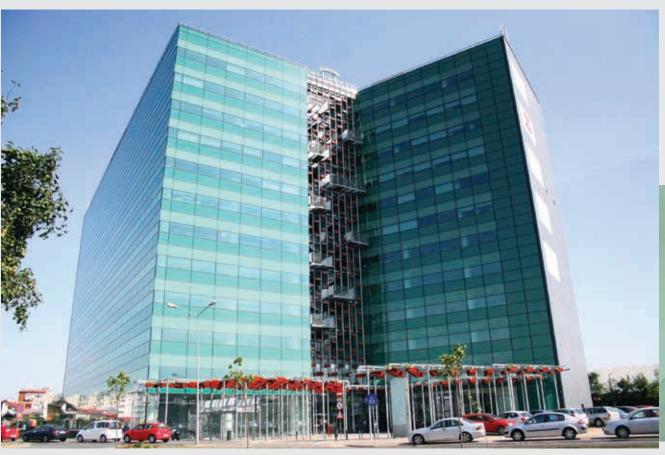

# **PORTFOLIO OF CLIENTS**

Bog'Art succeeded to finish works 8 months ahead of schedule.

BOGART

**SURFACE** 

4,300 sqm

**EXECUTION** 2020-2021 **DURATION** 15 months

**LOCATION** 224E Calea Bucureștilor, Otopeni