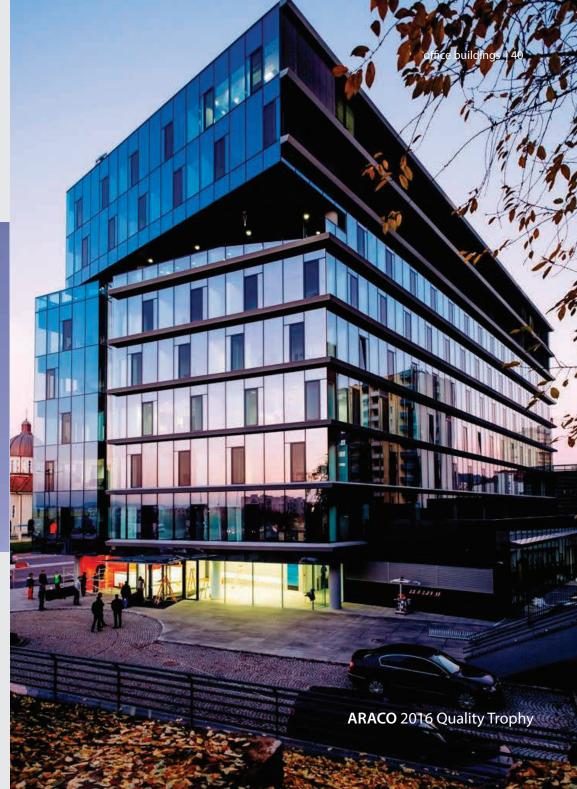

#### **FLOREASCA PARK**

**LOCATION** 43 Pipera road, district 2, Bucharest

SURFACE 68,000 sqm EXECUTION 2012-2013 DURATION 15 months

**BREEAM Excellent** (first excellent certification awarded in Romania) **Araco** 2014 Quality Trophy