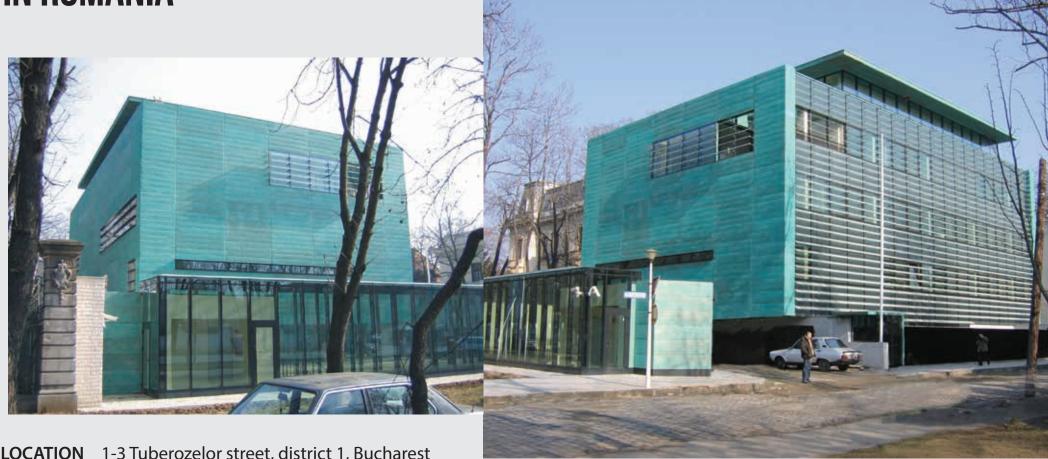

# **EMBASSY OF CANADA IN ROMANIA**

**LOCATION** 1-3 Tuberozelor street, district 1, Bucharest

**SURFACE** 3,900 sqm **EXECUTION** 2004-2005 **DURATION** 8 months