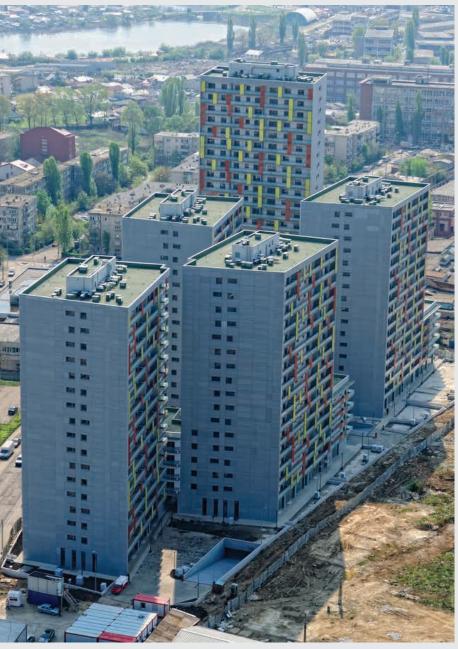

# **BUCHAREST PUBLIC TRANSPORT AUTHORITY (RATB)**

**LOCATION** 8 Petroliștilor blvd, district 1, Bucharest

SURFACE 19,600 sqm EXECUTION 2020-2022 DURATION 16 months

**BREEAM Excellent 2023** 

Imobiliare.ro Awards Gala: Best new residential concept of the year 2022