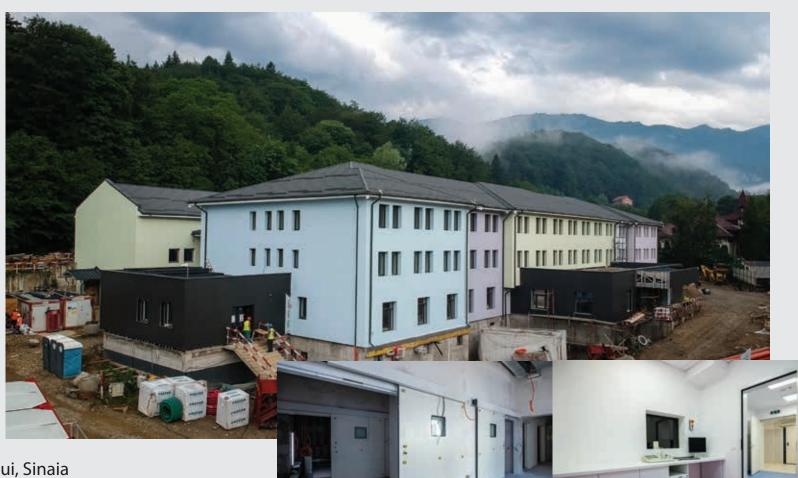

# **SINAIA HOSPITAL**

**LOCATION** 2 Spitalului, Sinaia

SURFACE 8,000 sqmEXECUTION 2022-2024DURATION 28 months