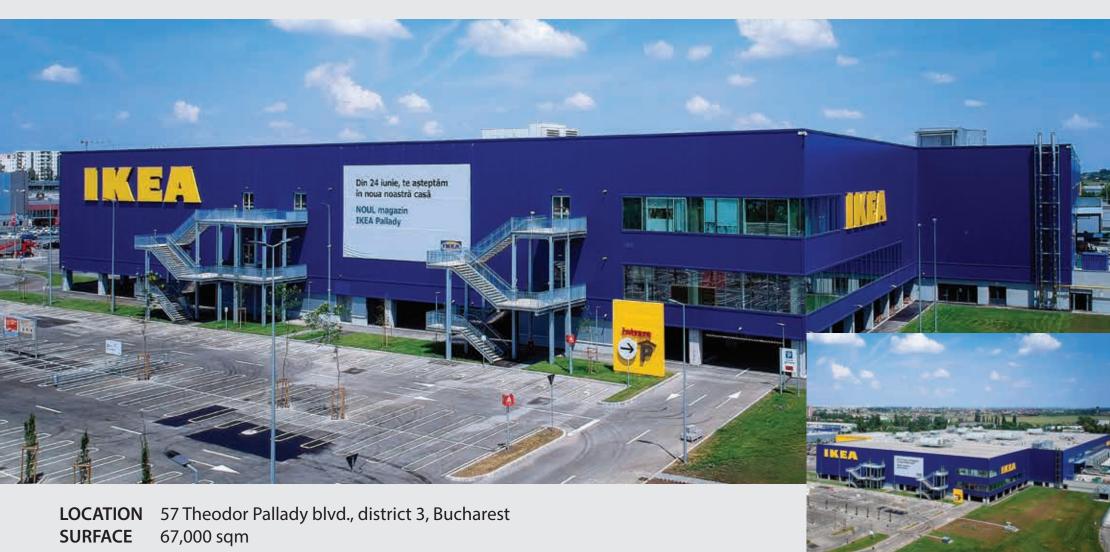

## **IKEA PALLADY**

SURFACE 67,000 sqmEXECUTION 2017-2018DURATION 13 months

**ARACO 2017** Quality Trophy