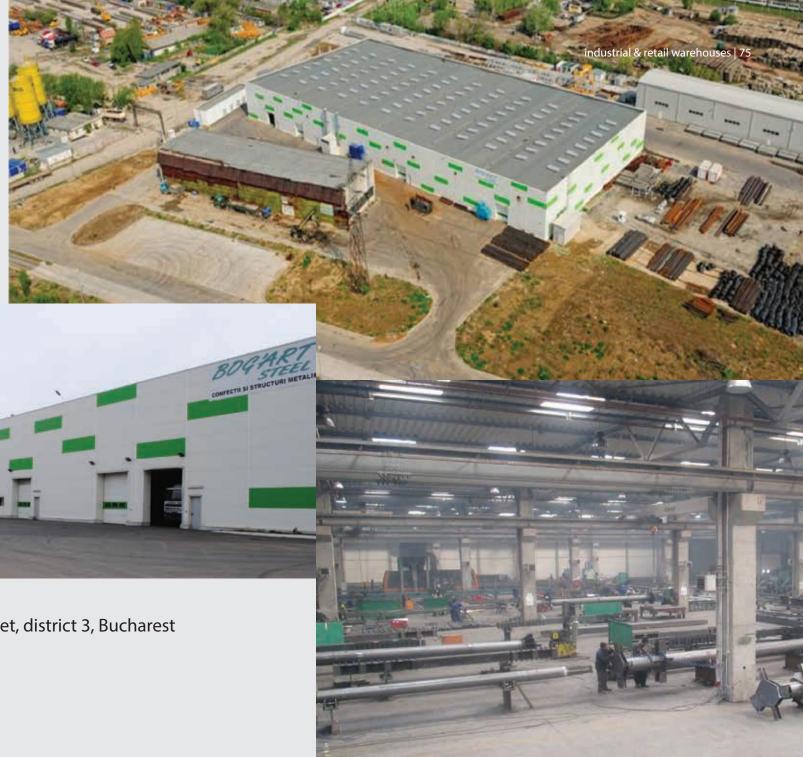

# **BOG'ART STEEL**

**LOCATION** 55 Nicolae Teclu street, district 3, Bucharest

SURFACE 11,400 sqmEXECUTION 2007-2009DURATION 24 months