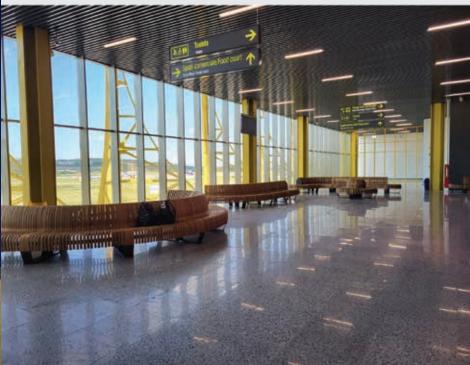

# POLITRAUMA HOSPITAL SIBIU

**LOCATION** 155 Calea Dumbrăvii

Street, Sibiu

SURFACE 10.243 sqm EXECUTION 2023 - 2025 DURATION 24 months

#### PENETRATION EXTENSION GHENCEA

**DETAILS** the widening of Bd. Ghencea to 4 lanes

**LOCATION** Bucharest **EXECUTION** 2025 -2028 **DURATION** 28 months

**LOCATION** 21 Stefan cel Mare Street, Bucharest

SURFACE 1,500 sqm EXECUTION 2024 - 2026 DURATION 24 months

**LOCATION** Zalău 9.5 km, Satu Mare

SURFACE 22,400 sqm EXECUTION 2023-2024 DURATION 13 months

# **SINAIA HOSPITAL**

**LOCATION** 2 Spitalului, Sinaia

SURFACE 8,000 sqmEXECUTION 2022-2024DURATION 28 months