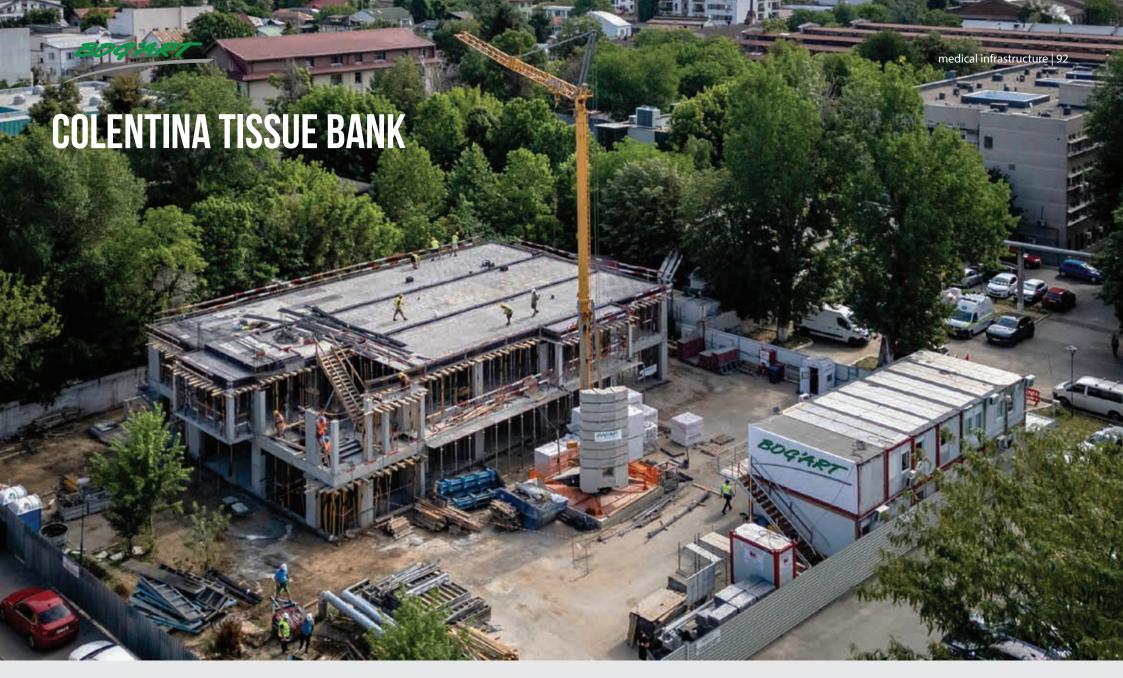

charest

SURFACE 5,000 sqmEXECUTION 2012-2013DURATION 16 months



# **DANTE ALIGHERI**





**LOCATION** 6-10 Dante Aligheri street, district 1, Bucharest

SURFACE 3,865 sqm EXECUTION 2009-2011 DURATION 23 months



# **OXFORD GARDEN**



**LOCATION** 141 Pipera blvd., Voluntari

SURFACE 18,110 sqmEXECUTION 2007-2009DURATION 24 months





# **DOAMNA GHICA PLAZA**



**LOCATION** 19 Ziduri între Vii, district 2, Bucharest

SURFACE 97,640 sqm EXECUTION 2007-2009 DURATION 28 months









# POLITRAUMA HOSPITAL SIBIU

**LOCATION** 155 Calea Dumbrăvii

Street, Sibiu

SURFACE 10.243 sqm EXECUTION 2023 - 2025 DURATION 24 months





#### PENETRATION EXTENSION GHENCEA



**DETAILS** the widening of Bd. Ghencea to 4 lanes

**LOCATION** Bucharest **EXECUTION** 2025 -2028 **DURATION** 28 months



**LOCATION** 21 Stefan cel Mare Street, Bucharest

SURFACE 1,500 sqm EXECUTION 2024 - 2026 DURATION 24 months



**LOCATION** Zalău 9.5 km, Satu Mare

SURFACE 22,400 sqm EXECUTION 2023-2024 DURATION 13 months









# **SINAIA HOSPITAL**



**LOCATION** 2 Spitalului, Sinaia

SURFACE 8,000 sqmEXECUTION 2022-2024DURATION 28 months



#### **AWARDS & ACHIEVEMENTS**

"Construction Company of the Year"

Construction & Investment Journal - 10 consecutive years 2013 - 2022

"Hall of Fame Best of the Best Constructor for Central & Eastern Europe" Construction & Investment Journal - 2 consecutive year 2017 & 2018

"Construction Firm of the Year"
SEE Property Awards - 3 consecutive years 2021 - 2023

"Shortlisted Construction Company of the Year" CEEQA by Financial Times 2015 – 2019 and 2023

"C