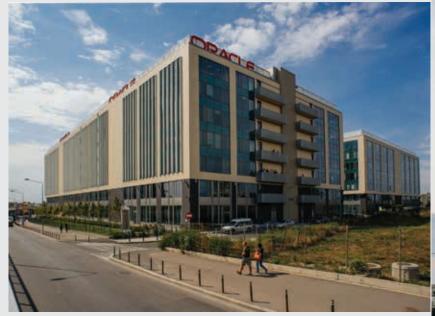

# **PORTFOLIO OF CLIENTS**

Bog'Art succeeded to finish works 8 months ahead of schedule.

BOGART

**SURFACE** 

4,300 sqm

**EXECUTION** 2020-2021 **DURATION** 15 months

**LOCATION** 224E Calea Bucureștilor, Otopeni

**SURFACE** 26,000 sqm **EXECUTION** 2009-2010 **DURATION** 16 months