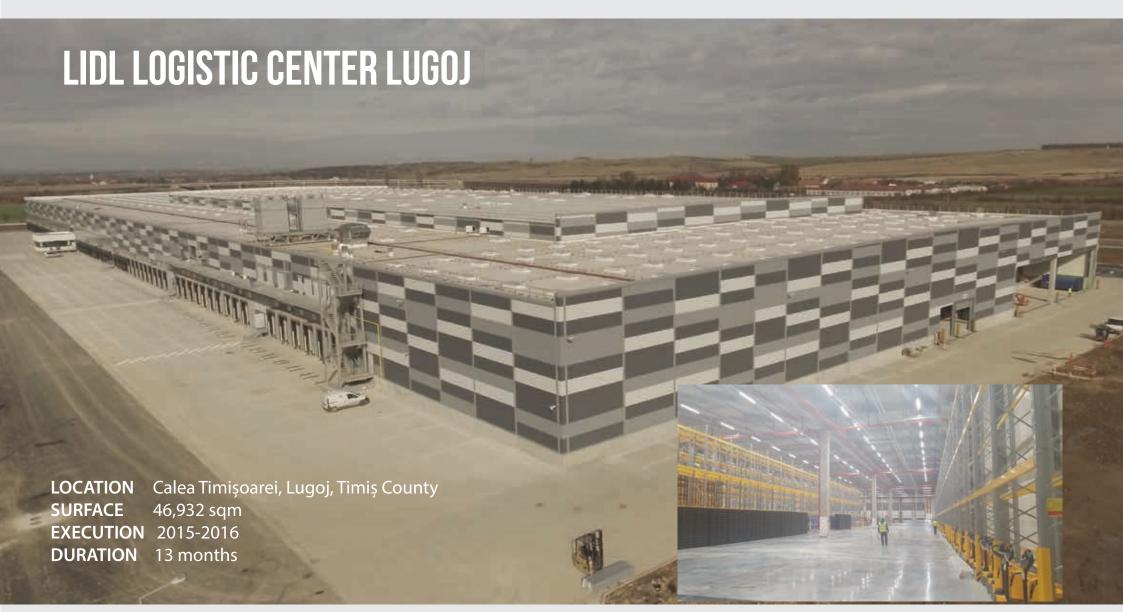

E 22,500 sqm EXECUTION 2010-2011 DURATION 10 months







#### **CORESI SHOPPING RESORT**



**LOCATION** 5 Turnului street, Brașov

SURFACE 51,000 sqm EXECUTION 2013-2015 DURATION 19 months **BREEAM Excellent** 



# **EURO MALL PITEȘTI**



**LOCATION** 36 Calea București, Pitești County

SURFACE 16,900 sqm EXECUTION 2005-2007 DURATION 18 months



## BĂNEASA SHOPPING CITY & GRAND CINEMA DIGIPLEX



#### **BANEASA SHOPPING CENTER:**

**LOCATION** 69-81 București-Ploiești road, district 1, Bucharest

**SURFACE** 110,000 sqm **EXECUTION** 2007-2008

**DURATION** 9 months

#### **GRAND CINEMA DIGIPLEX:**

LOCATION 42-44 București-Ploiești road

SURFACE 12,970 sqm EXECUTION 2010-2011 DURATION 13 months







## **IKEA PALLADY**



SURFACE 67,000 sqmEXECUTION 2017-2018DURATION 13 months





**ARACO 2017** Quality Trophy



# **EMERSON PRODUCTION HALL**







# **STENTOR PRODUCTION HALL**



SURFACE 5,526 sqm EXECUTION 2013-2014 DURATION 6 months



# **BOG'ART STEEL**



**LOCATION** 55 Nicolae Teclu street, district 3, Bucharest

SURFACE 11,400 sqmEXECUTION 2007-2009DURATION 24 months



# **BUCHAREST PUBLIC TRANSPORT AUTHORITY (RATB)**







**LOCATION** 8 Petroliștilor blvd, district 1, Bucharest

SURFACE 19,600 sqm EXECUTION 2020-2022 DURATION 16 months

**BREEAM Excellent 2023** 

Imobiliare.ro Awards Gala: Best new residential concept of the year 2022



**LOCATION** 6-8 Fabrica de Glucoză street, district 2, Bucharest

**SURFACE** 75,500 sqm **EXECUTION** 2016-2019 **DURATION** 37 months



# **CIŞMIGIU HOUSE**



**LOCATION** 8 Ostașilor street, district 1, Buchar