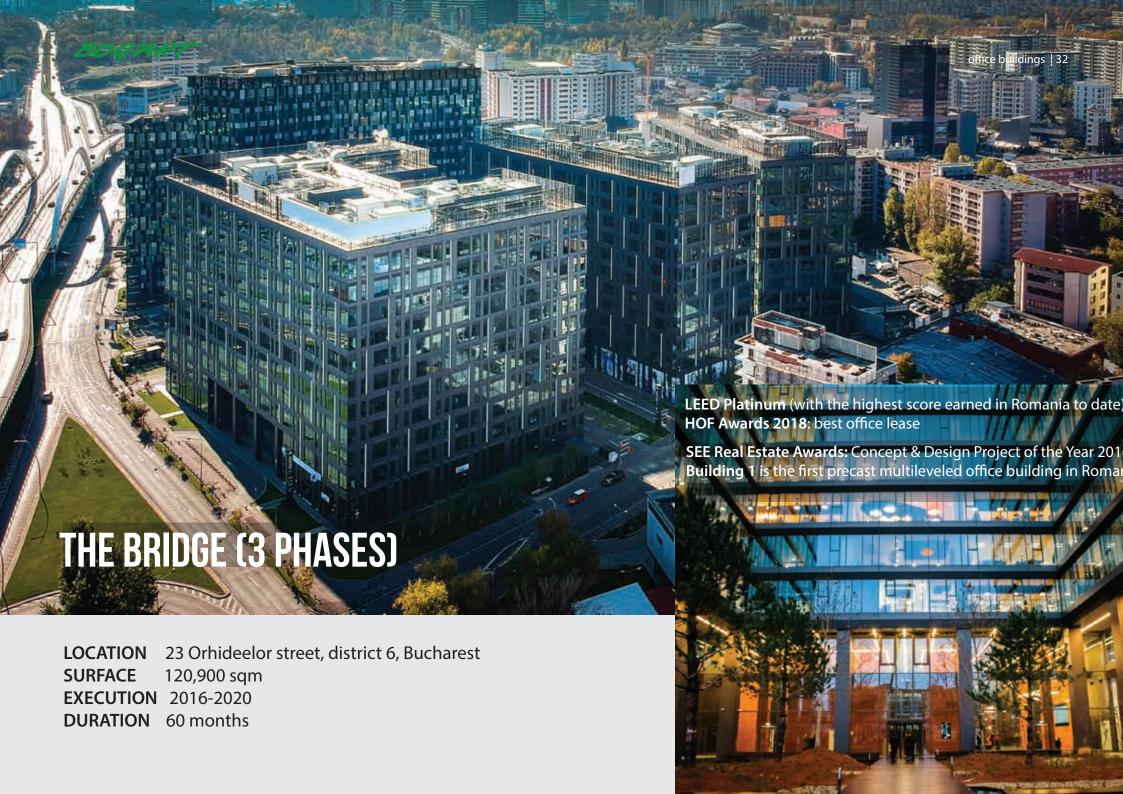

# **GLOBALWORTH SQUARE**

**LOCATION** 201 Barbu Văcărescu street, Bucharest

SURFACE 46,200 sqm EXECUTION 2019-2020 DURATION 19 months

**LOCATION** 1-9 Dimitrie Pompeiu street, district 2, Bucharest

SURFACE 142,000 sqm EXECUTION 2015-2020 DURATION 55 months BREEAM Excellent Phase A - 2018, Phase B - 2019, Phase C - 2020