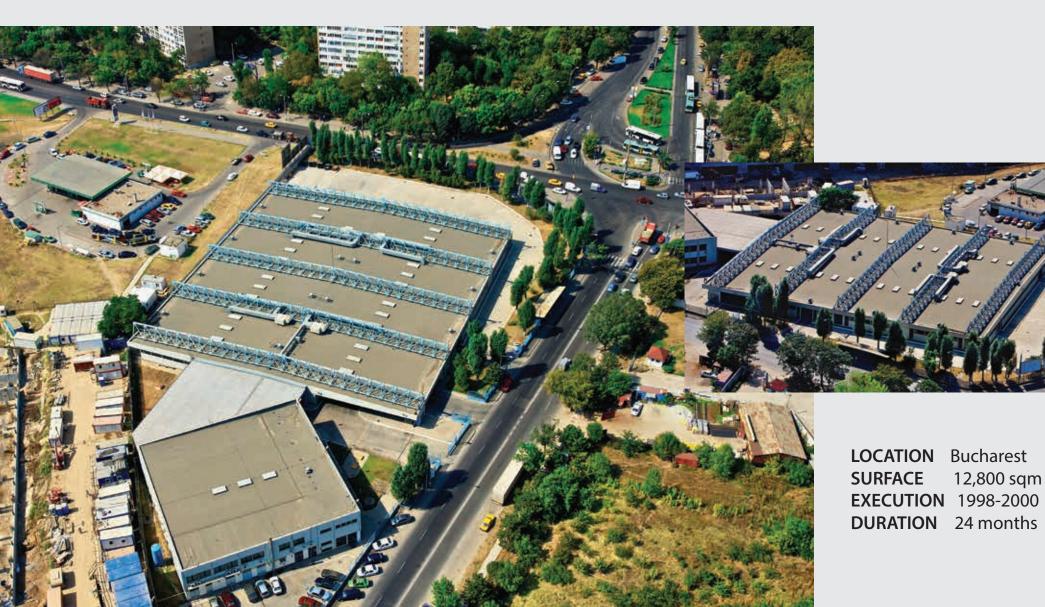

# **BOG'ART STEEL**

**LOCATION** 55 Nicolae Teclu street, district 3, Bucharest

SURFACE 11,400 sqmEXECUTION 2007-2009DURATION 24 months