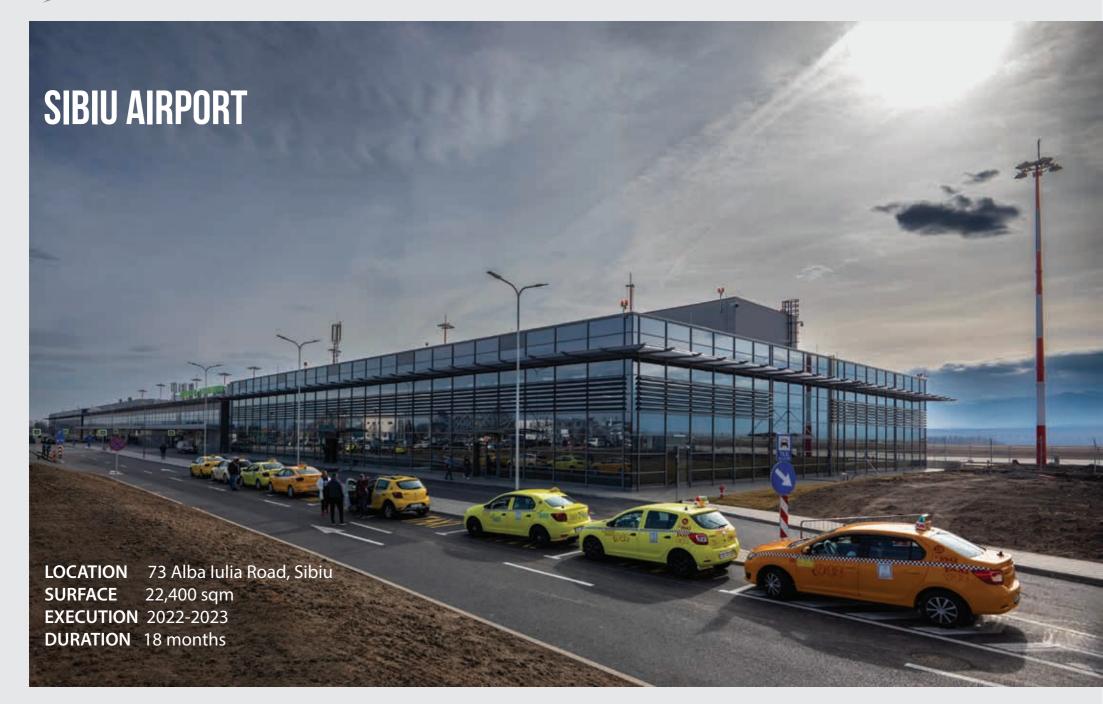

SURFACE 1,500 sqm EXECUTION 2024 - 2026 DURATION 24 months

**LOCATION** Zalău 9.5 km, Satu Mare

SURFACE 22,400 sqm EXECUTION 2023-2024 DURATION 13 months