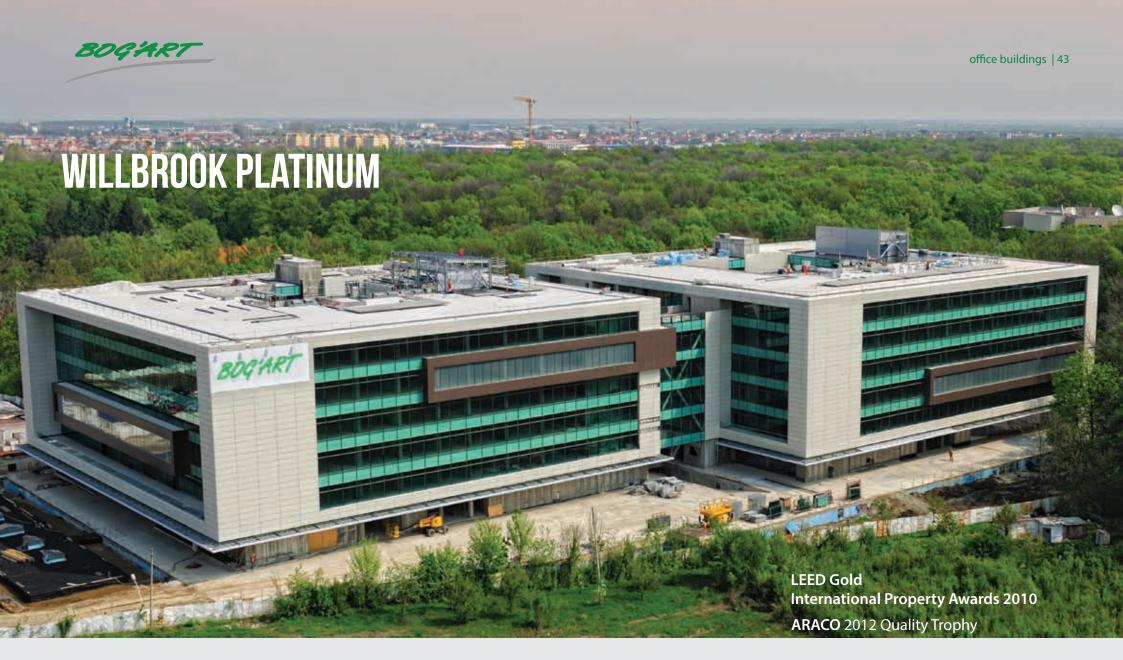

-46 Pandurilor blvd., Târgu Mureş

SURFACE 18,000 sqmEXECUTION 2014-2015DURATION 20 months





#### **FLOREASCA PARK**



**LOCATION** 43 Pipera road, district 2, Bucharest

SURFACE 68,000 sqm EXECUTION 2012-2013 DURATION 15 months



**BREEAM Excellent** (first excellent certification awarded in Romania) **Araco** 2014 Quality Trophy

# 1F Expoziției blvd., district 1, Bucharest **LOCATION** 24,620 sqm **SURFACE EXECUTION** 2011-2012 **DURATION** 16 months

#### **UNICREDIT HQ**



**BREEAM Very Good** (first in Romania) Central & Eastern European Real Estate Quality Awards (CEEQA) in Warsaw nominated this project as one of the best office developments of the Year in 2012

**ARACO** 2013 Quality Trophy

The Special shape of the building required the installation of four seismic dampers



**LOCATION** 172-178 București-Ploiești road, Bucharest

SURFACE 65,000 sqm EXECUTION 2007-2011 DURATION 44 months



SURFACE 38,400 sqm EXECUTION 2002-2005 DURATION 28 months

**ARACO** 2006 Quality Trophy

This building was the first in Romania where the top-down construction system was used, in 2003 (5 underground levels).



**LOCATION** 5 Presei Libere square, district 1, Bucharest

SURFACE 93,500 sqm EXECUTION 2008-2009 DURATION 19 months **LEED Gold**: the first operating building in Bucharest that received it

**ARACO** 2010 Quality Trophy

Europa Property SEE Awards: CEE Real estate 2012 CEE Real Estate: The best office development in 2009 CEE Real Estate: The best overall building of the year 2009





**LOCATION** 15-17 Ion Mihalache blvd., district 1, Bucharest

SURFACE 22,50