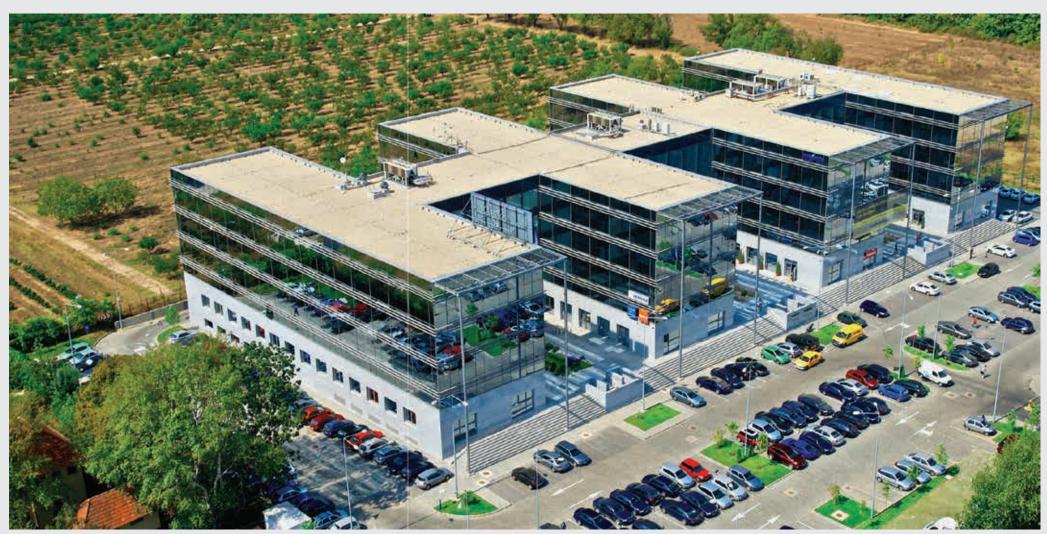

**LOCATION** 6-8 Fabrica de Glucoză street, district 2, Bucharest

**SURFACE** 75,500 sqm **EXECUTION** 2016-2019 **DURATION** 37 months