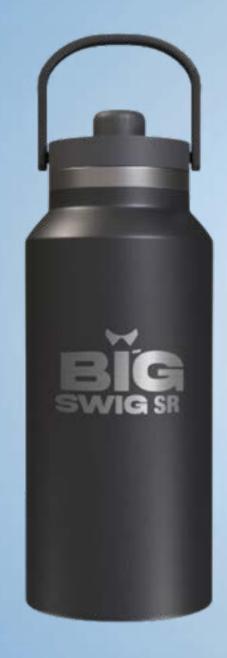

#### BIG SWIG WATER BOTTLE

Promotional stainless steel water bottles can be as versatile as the beverages they can contain, and the Big Swig is here to prove that! Perfect for long hikes, going to the gym or even days at the office.

Get your brand travelling with quality custom drinkware!

Created with a double-wall vacuum insulated stainless steel

Features a durable powder coated finish for style and additional grip

Designed with a leak-proof, screw-on cap with spout keeps drinks contained

Extra Large Capacity

Double Wall Insulation

Convenient Carry Design

Leak Resistant