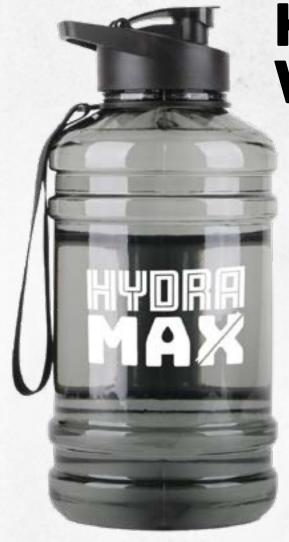

### HYDRAMAX WATER JUG

The Hydramax Water Jug allows your client to carry up to 2200mL of water with them, making them a great companion for hiking, people-on-the-go and gym enthusiasts.

This water jug is created from sturdy Tritan material!

A great option for longer hydration needs

Comes with a convenient carry strap

Recommended hand wash only on this product

This product is BPA free and meets FDA requirements!