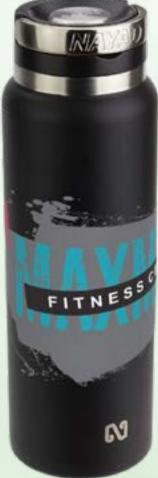

#### **NAYAD ROAMER** BOTTLE

Are you ready for your brand to roam? The NAYAD Roamer Bottle (40oz) is here to make that happen. This luxury, modern-style large-capacity bottle is available in multiple print styles.

Get your logo on this stylish 40oz water bottle!

Created with a wide-mouth, screw on lid for easy filling

Double-wall insulated design

Recommended hand wash only on this product

Copper-lined to keep beverage hot for up to 10 hours and cold for up to 20 hours