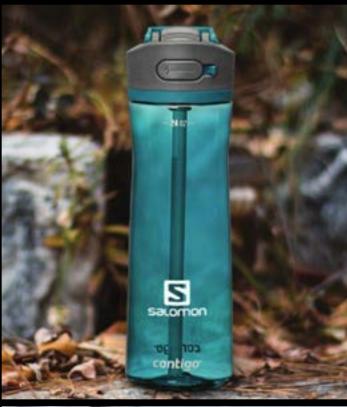

#### CONTIGO ASHLAND 2.0

Give the gift of convenience and add your branding to something stylish with the Contigo Ashland 2.0 (24oz). Available in a range of subtle yet stylish colour options, this custom printed bottle is just waiting for the finishing touch of your design

Add your logo to these stylish water bottles!

Handy button lock ensures the spout doesn't pop up accidentally

Integrated carry handle makes it more comfortable to carry

Recommended hand wash only on this product

Convenient size fits most cup holders!