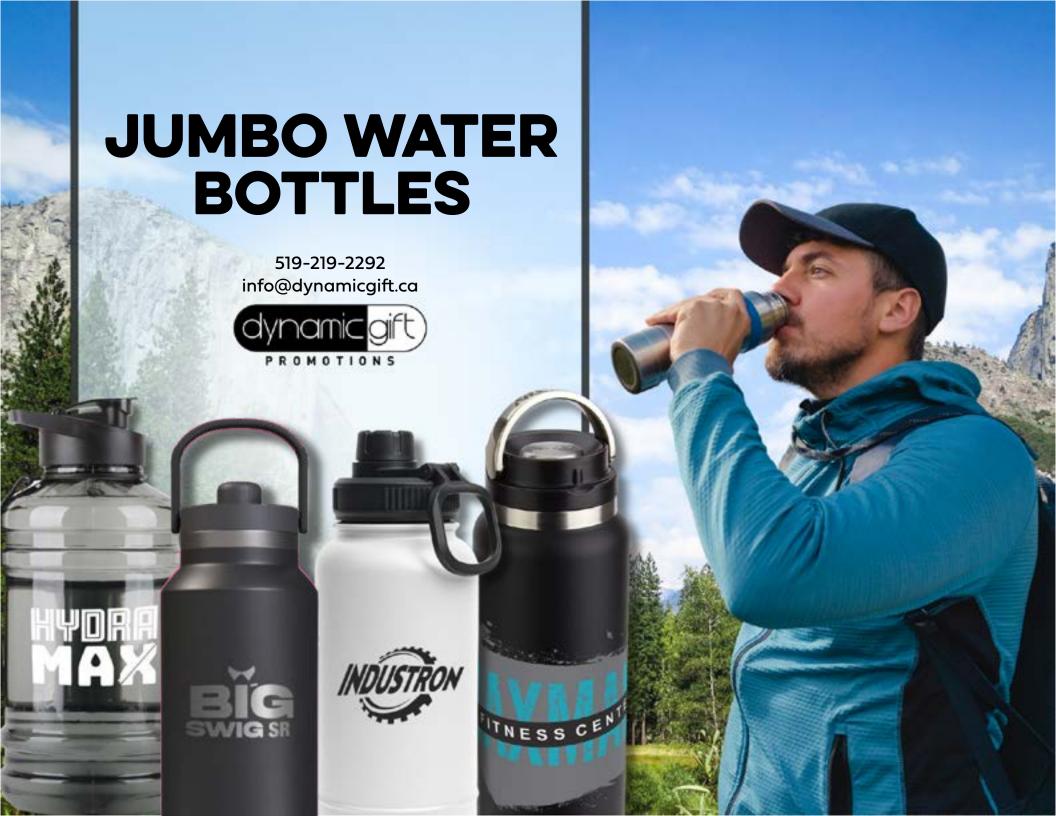

#### JUMBO WATER BOTTLES

### HYDRAMAX WATER JUG

The Hydramax Water Jug allows your client to carry up to 2200mL of water with them, making them a great companion for hiking, people-on-the-go and gym enthusiasts.

This water jug is created from sturdy Tritan material!

A great option for longer hydration needs

Comes with a convenient carry strap

Recommended hand wash only on this product

This product is BPA free and meets FDA requirements!