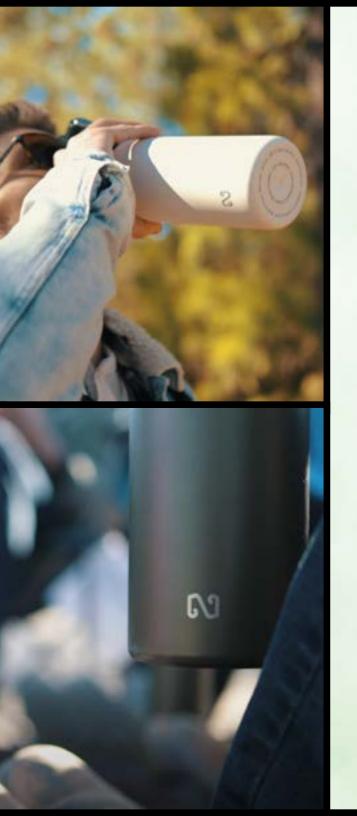

#### **NAYAD ROAMER** BOTTLE

Are you ready for your brand to roam? The NAYAD Roamer Bottle (40oz) is here to make that happen. This luxury, modern-style large-capacity bottle is available in multiple print styles.

Get your logo on this stylish 40oz water bottle!

Created with a wide-mouth, screw on lid for easy filling

Double-wall insulated design

Recommended hand wash only on this product

Copper-lined to keep beverage hot for up to 10 hours and cold for up to 20 hours