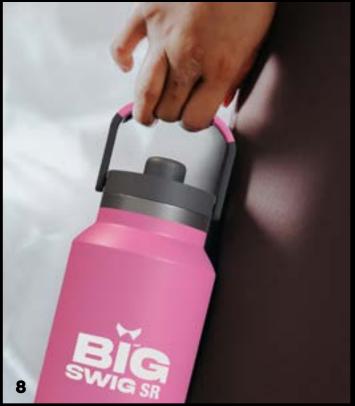

#### BIG SWIG WATER BOTTLE

Promotional stainless steel water bottles can be as versatile as the beverages they can contain, and the Big Swig is here to prove that! Perfect for long hikes, going to the gym or even days at the office.

Get your brand travelling with quality custom drinkware!

Created with a double-wall vacuum insulated stainless steel

Features a durable powder coated finish for style and additional grip

Designed with a leak-proof, screw-on cap with spout keeps drinks contained

Extra Large Capacity

Double Wall Insulation

Convenient Carry Design

Leak Resistant