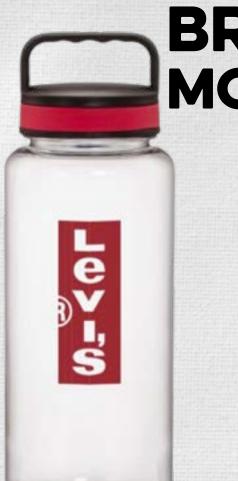

## BRECON WIDE MOUTH BOTTLE

Go jumbo for your brand awareness when you select the Brecon Wide Mouth Bottle (42oz). This custom logo large capacity water bottle could be the perfect solution to keeping your message close and on display throughout the busy day.

Capable of holding up to 42oz of cold beverage!

Twist top design

Available in a range of colour options

Great for keeping water close to hand while travelling

Wide mouth for easy filling

Extra Large Capacity

Wide Mouth for Ice Cubes