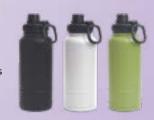

#### BIG SWIG WATER BOTTLE

Promotional stainless steel water bottles can be as versatile as the beverages they can contain, and the Big Swig is here to prove that! Perfect for long hikes, going to the gym or even days at the office.

Get your brand travelling with quality custom drinkware!

Created with a double-wall vacuum insulated stainless steel

Features a durable powder coated finish for style and additional grip

Designed with a leak-proof, screw-on cap with spout keeps drinks contained