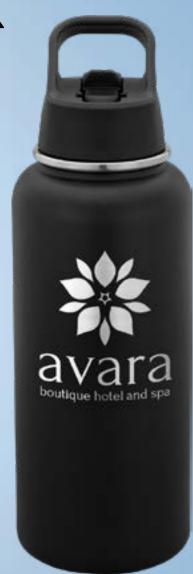

#### BIG SWIG WATER BOTTLE

Promotional stainless steel water bottles can be as versatile as the beverages they can contain, and the Big Swig is here to prove that! Perfect for long hikes, going to the gym or even days at the office.

Get your brand travelling with quality custom drinkware!

Created with a double-wall vacuum insulated stainless steel

Features a durable powder coated finish for style and additional grip

Designed with a leak-proof, screw-on cap with spout keeps drinks contained

Extra Large Capacity

Double Wall Insulation

Convenient Carry Design

Leak Resistant