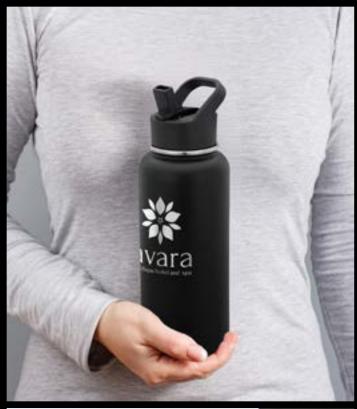

#### BIG SWIG WATER BOTTLE

Promotional stainless steel water bottles can be as versatile as the beverages they can contain, and the Big Swig is here to prove that! Perfect for long hikes, going to the gym or even days at the office.

Get your brand travelling with quality custom drinkware!

Created with a double-wall vacuum insulated stainless steel

Features a durable powder coated finish for style and additional grip

Designed with a leak-proof, screw-on cap with spout keeps drinks contained

Extra Large Capacity

Double Wall Insulation

Convenient Carry Design

Leak Resistant