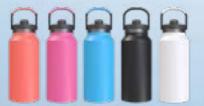

hand wash only on this product

Copper-lined to keep beverage hot for up to 10 hours and cold for up to 20 hours



for Ice Cubes



Double Wall Insulation



**Keeps Drinks** Cold for 20hrs













#### BIG SWIG WATER BOTTLE

Promotional stainless steel water bottles can be as versatile as the beverages they can contain, and the Big Swig is here to prove that! Perfect for long hikes, going to the gym or even days at the office.

Get your brand travelling with quality custom drinkware!

Created with a double-wall vacuum insulated stainless steel

Features a durable powder coated finish for style and additional grip

Designed with a leak-proof, screw-on cap with spout keeps drinks contained



Extra Large Capacity



Double Wall Insulation



Convenient Carry Design



Leak Resistant



# URBAN PEAK PORTAGE WATER BOTTLE

Indoors or outside, during leisure or activity - the Urban Peak Portage Water Bottle (40oz) is here to deliver hydration and brand awareness. Featuring a convenient twist-off lid, easy-carry handle and flip-top straw, all that seems to be missing is your custom logo.

Promote your brand in style with this on-trend bottle

Created to maintain optimal 12x drinking temperatures

Features a twist-off lid with easy-to-carry handle and a built-in flip straw

Powder coated finish and sweat-free design

Includes two detachable internal PE straw













What's your brand colour?! We might have it right here because this custom logo travel mug comes in a wide range of stylish colour options, all just waiting for your custom design as a finishing touch.

Crea