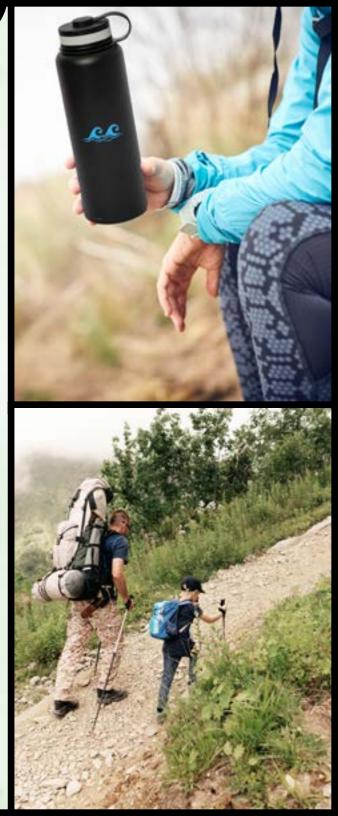

#### BIG SWIG WATER BOTTLE

Promotional stainless steel water bottles can be as versatile as the beverages they can contain, and the Big Swig is here to prove that! Perfect for long hikes, going to the gym or even days at the office.

Get your brand travelling with quality custom drinkware!

Created with a double-wall vacuum insulated stainless steel

Features a durable powder coated finish for style and additional grip

Designed with a leak-proof, screw-on cap with spout keeps drinks contained

Extra Large Capacity

Double Wall Insulation

Convenient Carry Design

Leak Resistant