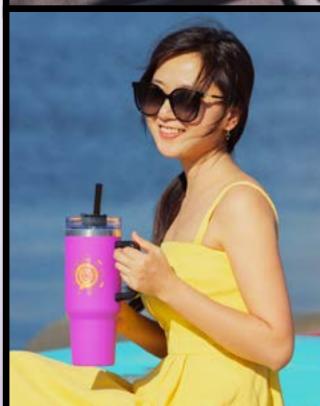

Includes two detachable internal PE straw

What's your brand colour?! We might have it right here because this custom logo travel mug comes in a wide range of stylish colour options, all just waiting for your custom design as a finishing touch.

Created with a double-wall insulated design

Made from stainless steel with a stylish matte finish

Recommended hand wash only on this product

Great for hot or cold beverages

Designed with a leak-resistant lid

Keeps Drinks Hot for 6hrs

Keeps Drinks Cold for 6hrs

Double Wall Insulation

Leak Resistant

Macareux

GLACIER PEAK BOTTLE

Give your brand the chance to climb to the promotional peak this season with the Glacier Peak Water Bottle! This custom printed water bottle can hold 950mL, great for day trips, short hikes and even errands around the town.