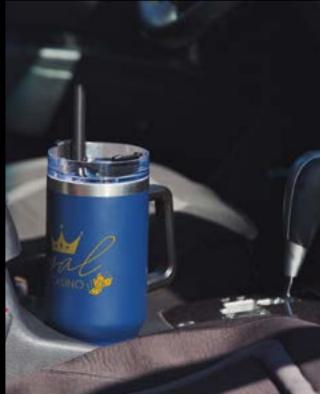

Includes two detachable internal PE straw

What's your brand colour?! We might have it right here because this custom logo travel mug comes in a wide range of stylish colour options, all just waiting for your custom design as a finishing touch.

Created with a double-wall insulated design

Made from stainless steel with a stylish matte finish

Recommended hand wash only on this product

Great for hot or cold beverages

Designed with a leak-resistant lid

Keeps Drinks Hot for 6hrs

Keeps Drinks Cold for 6hrs

Double Wall Insulation

Leak Resistant

Macareux

GLACIER PEAK BOTTLE

Give your brand the chance to climb to the promotional peak this season with the Glacier Peak Water Bottle! This custom printed water bottle can hold 950mL, great for day trips, short hikes and even errands around the town.