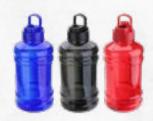

#### HERCULES WATER JUG

Go powerful when it comes to hydration with the Hercules Water Jug (75oz). This promotional jumbo water bottle is great for water at the gym or staying hydrated at work or at home.

Stay hydrated with this extra large capacity water jug

Features a removable loop carrying handle

Hand wash only on this item

Designed with a screw-on cap, flip top lid

This item is BPA free

Great for gyms and fitness centres!