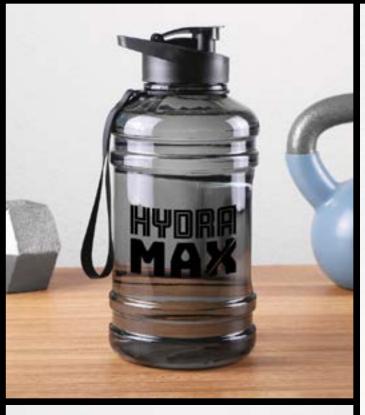

### HYDRAMAX WATER JUG

The Hydramax Water Jug allows your client to carry up to 2200mL of water with them, making them a great companion for hiking, people-on-the-go and gym enthusiasts.

This water jug is created from sturdy Tritan material!

A great option for longer hydration needs

Comes with a convenient carry strap

Recommended hand wash only on this product

This product is BPA free and meets FDA requirements!