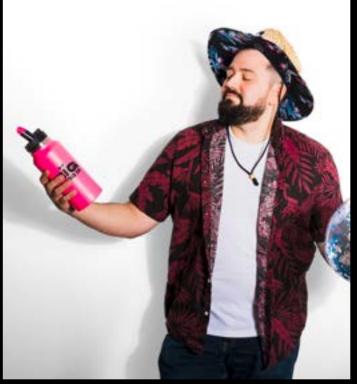

#### BIG SWIG WATER BOTTLE

Promotional stainless steel water bottles can be as versatile as the beverages they can contain, and the Big Swig is here to prove that! Perfect for long hikes, going to the gym or even days at the office.

Get your brand travelling with quality custom drinkware!

Created with a double-wall vacuum insulated stainless steel

Features a durable powder coated finish for style and additional grip

Designed with a leak-proof, screw-on cap with spout keeps drinks contained

Extra Large Capacity

Double Wall Insulation

Convenient Carry Design

Leak Resistant