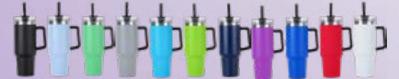

Includes two detachable internal PE straw

What's your brand colour?! We might have it right here because this custom logo travel mug comes in a wide range of stylish colour options, all just waiting for your custom design as a finishing touch.

Created with a double-wall insulated design

Made from stainless steel with a stylish matte finish

Recommended hand wash only on this product

Great for hot or cold beverages

Designed with a leak-resistant lid

Keeps Drinks Hot for 6hrs

Keeps Drinks Cold for 6hrs

Double Wall Insulation

Leak Resistant

Macareux

GLACIER PEAK BOTTLE

Give your brand the chance to climb to the promotional peak this season with the Glacier Peak Water Bottle! This custom printed water bottle can hold 950mL, great for day trips, short hikes and even errands around the town.