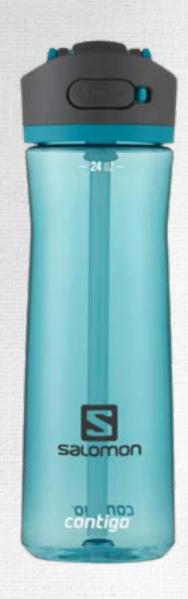

#### CONTIGO ASHLAND 2.0

Give the gift of convenience and add your branding to something stylish with the Contigo Ashland 2.0 (24oz). Available in a range of subtle yet stylish colour options, this custom printed bottle is just waiting for the finishing touch of your design

Add your logo to these stylish water bottles!

Handy button lock ensures the spout doesn't pop up accidentally

Integrated carry handle makes it more comfortable to carry

Recommended hand wash only on this product

Convenient size fits most cup holders!