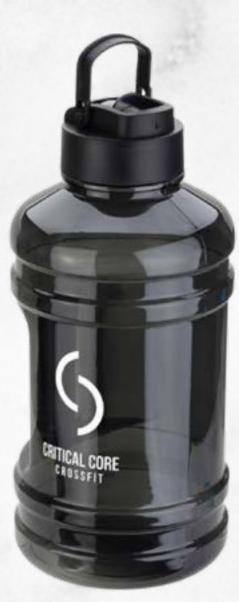

#### HERCULES WATER JUG

Go powerful when it comes to hydration with the Hercules Water Jug (75oz). This promotional jumbo water bottle is great for water at the gym or staying hydrated at work or at home.

Stay hydrated with this extra large capacity water jug

Features a removable loop carrying handle

Hand wash only on this item

Designed with a screw-on cap, flip top lid

This item is BPA free

Great for gyms and fitness centres!