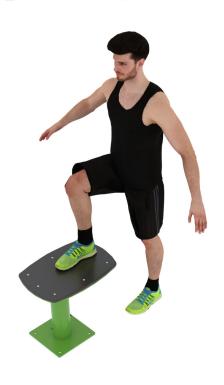

#### Steppers 600

The stepper is one of the simplest exercise equipment that is excellent for strengthening the leg muscles, buttocks and sculpting the body as part of a bodyweight workout. It is especialyly recommended for athletes to develop a centre of gravity lift. The difficulty of the exercises can be increased by choosing from a range of steppers of different heights or by using accessories. The steppers usually consist of 3-5 elements, but can be extended to more or as little as a single element can be requested.