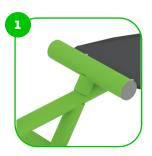

The top surface of the device is covered with the highest quality non-slip HDPE.

connecting The ments are fastened with vandal-proof stainless steel screws and nuts.