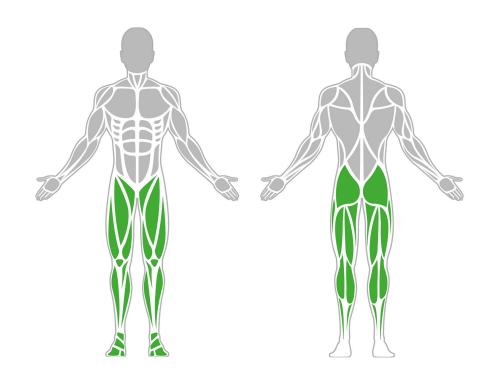

**f** bestrongworld

o bestrongworld

global.bestrong.com info@bestrong.com

# **Muscle Groups Focus**





#### Steppers 600

The stepper is one of the simplest exercise equipment that is excellent for strengthening the leg muscles, buttocks and sculpting the body as part of a bodyweight workout. It is especialyly recommended for athletes to develop a centre of gravity lift. The difficulty of the exercises can be increased by choosing from a range of steppers of different heights or by using accessories. The steppers usually consist of 3-5 elements, but can be extended to more or as little as a single element can be requested.

### **Attributes**

Product code 1-1-014 Certificate EN 16630, ASTM F3101 Age group 14 + years Capacity 1 person Max. weight load 218.26 lbs Type Fitness Difficulty level Easy

#### **QR** Code



## **Side View**



## **Plan View**



#### Installation information

N