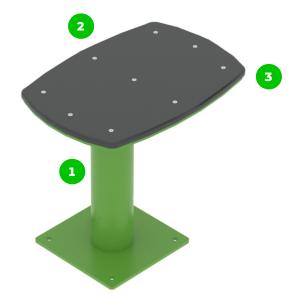

#### Steppers 600

The stepper is one of the simplest exercise equipment that is excellent for strengthening the leg muscles, buttocks and sculpting the body as part of a bodyweight workout. It is especialyly recommended for athletes to develop a centre of gravity lift. The difficulty of the exercises can be increased by choosing from a range of steppers of different heights or by using accessories. The steppers usually consist of 3-5 elements, but can be extended to more or as little as a single element can be requested.

### **Attributes**

Product code 1-1-014 Certificate EN 16630, ASTM F3101 Age group 14 + years Capacity 1 person Max. weight load 218.26 lbs Type Fitness Difficulty level Easy