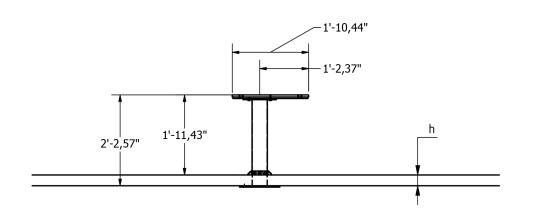

g.com info@bestrong.com

# **Muscle Groups Focus**





#### Steppers 600

The stepper is one of the simplest exercise equipment that is excellent for strengthening the leg muscles, buttocks and sculpting the body as part of a bodyweight workout. It is especialyly recommended for athletes to develop a centre of gravity lift. The difficulty of the exercises can be increased by choosing from a range of steppers of different heights or by using accessories. The steppers usually consist of 3-5 elements, but can be extended to more or as little as a single element can be requested.

### **Attributes**

Product code 1-1-014 Certificate EN 16630, ASTM F3101 Age group 14 + years Capacity 1 person Max. weight load 218.26 lbs Type Fitness Difficulty level Easy

#### **QR** Code



## **Side View**



## **Plan View**



#### Installation information

Number of installers (concrete)
Total installation time (concrete)
Number of installers (equipment)
Total installation time (equipment)
Excavation volume
Concrete volume
Size of the base structure
Anchoring options
In-og

At least 2 people 60-120 min. At least 2 people 15-25 min. 18,08 ft<sup>3</sup> 18,08 ft<sup>3</sup> 31.5 x 31.5 x 31.5 "

In-ground or surface

**Technical specification** 

Safety surfice area

Net weight

Naterial

Critic fall height

Color options

For more color options, discuss with your sales representative.

### Warranty

Structure
Steel
Paint
Plastic
Rubber
Moving parts
Detailed information in the warranty document

10 years 5-10 years 2 years 5-10 years 1-3 years 2 years

# Material specification





The elem