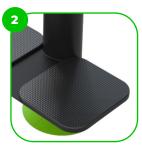

The top surface of the device is covered with the highest quality non-slip HDPE.

connecting The ments are fastened with vandal-proof stainless steel screws and nuts.