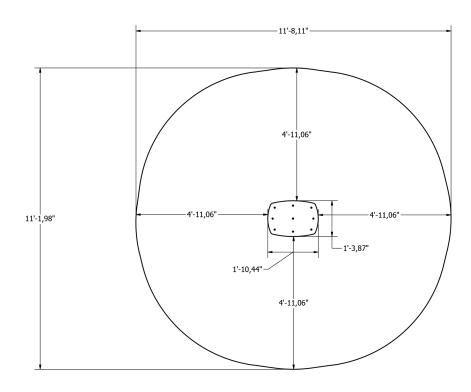

com

# **Muscle Groups Focus**





#### Steppers 600

The stepper is one of the simplest exercise equipment that is excellent for strengthening the leg muscles, buttocks and sculpting the body as part of a bodyweight workout. It is especialyly recommended for athletes to develop a centre of gravity lift. The difficulty of the exercises can be increased by choosing from a range of steppers of different heights or by using accessories. The steppers usually consist of 3-5 elements, but can be extended to more or as little as a single element can be requested.

### **Attributes**

Product code 1-1-014 Certificate EN 16630, ASTM F3101 Age group 14 + years Capacity 1 person Max. weight load 218.26 lbs Type Fitness Difficulty level Easy

#### **QR** Code



## **Side View**



## **Plan View**



#### Installation information

Number of installers (concrete)
Total installation time (concrete)
Number of installers (equipment)
Total installation time (equipment)
Excavation volume
Concrete volume
Size of the base structure
Anchoring options
In-og

At least 2 people 60-120 min. At least 2 people 15-25 min. 18,08 ft<sup>3</sup> 18,08 ft<sup>3</sup> 31.5 x 31.5 x 31.5 "

In-ground or surface

**Technical specification** 

Safety surfice area

Net weight

Naterial

Critic fall height

Color options

For more color options, discuss with your sales representative.

### Warranty

Structure
Steel
Paint
Plastic
Rubber
Moving parts
Detailed information in the warranty document

10 years 5-10 years 2 years 5-10 years 1-3 years 2 years

# Material specification





The element is made of high