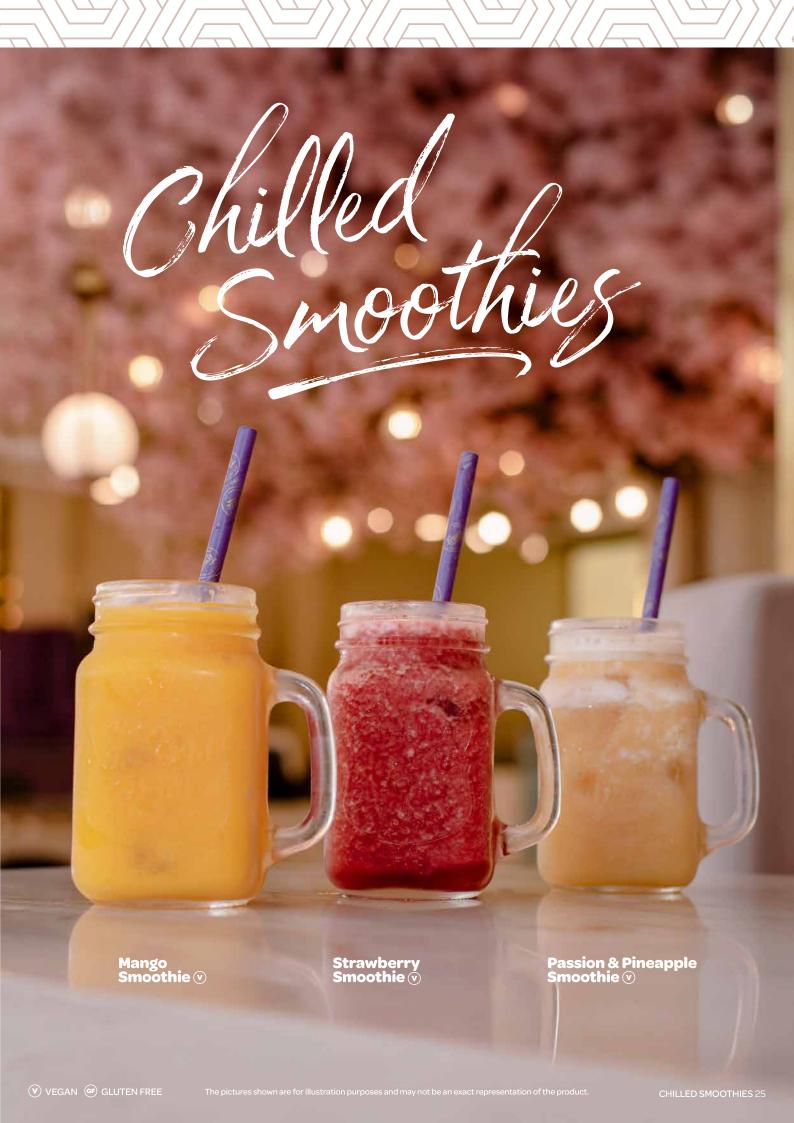

#### **Chilled Smoothies**

| Mango Smoothie V               |
|--------------------------------|
| Passion & Pineapple Smoothie V |
| Strawberry Smoothie (v)        |

| Soft Drinks                           |
|---------------------------------------|
| J20 (Choose from selection available) |
| Red Bull                              |
| Mineral Water (Still or Sparkling)    |
| Fruit Shoot (Orange or Blackcurrant)  |