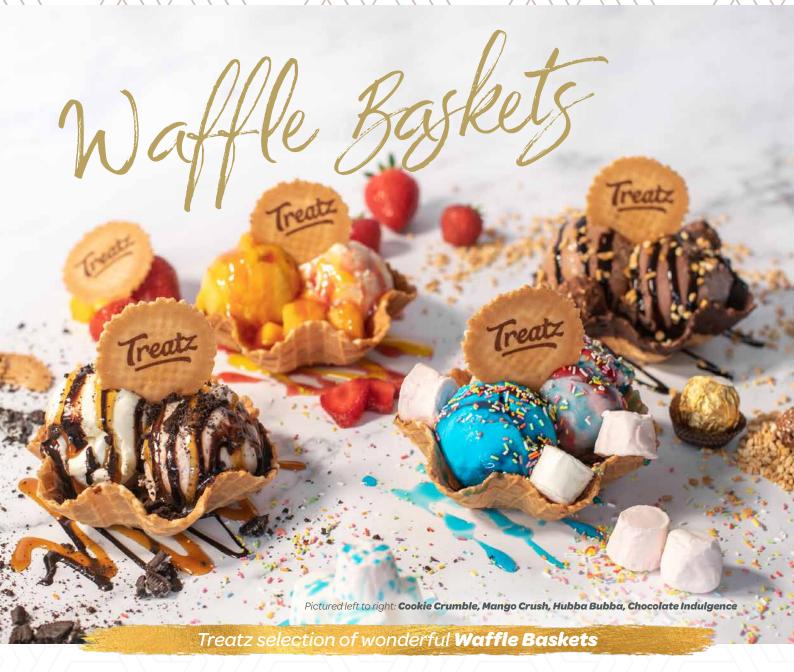

#### **Chocolate Indulgence**

Chocolate chip and Ferrero Rocher ice cream topped with luxury chocolate sauce, chopped nuts, Ferrero Rocher pieces and a Treatz wafer.

#### **Mango Crush**

Mango and vanilla ice cream topped with luxury mango & strawberry sauce, mango pieces and a Treatz wafer.

#### **Hubba Bubba**

Blue bubblegum and strawberry ice cream topped with luxury bubblegum & strawberry sauce, marshmallows, 100's & 1000's and a Treatz wafer.

#### **Cookie Crumble**

Cookies 'n' cream and white chocolate chip ice cream topped with luxury caramel & chocolate sauce, crumbled Oreo cookies and a Treatz wafer.