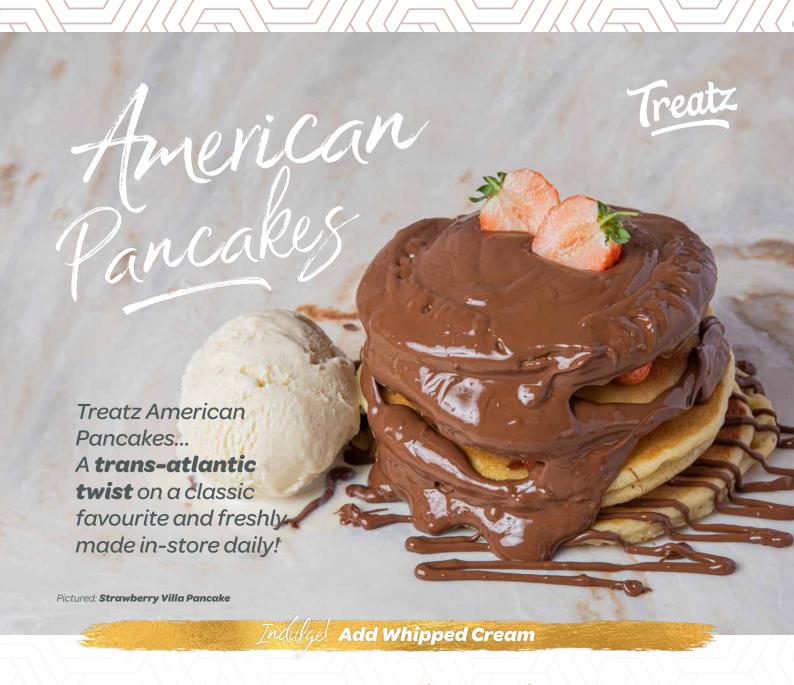

#### **Strawberry Villa Pancake**

Fresh American pancakes layered with strawberry slices and Belgian milk chocolate, finished with a scoop of vanilla ice cream.