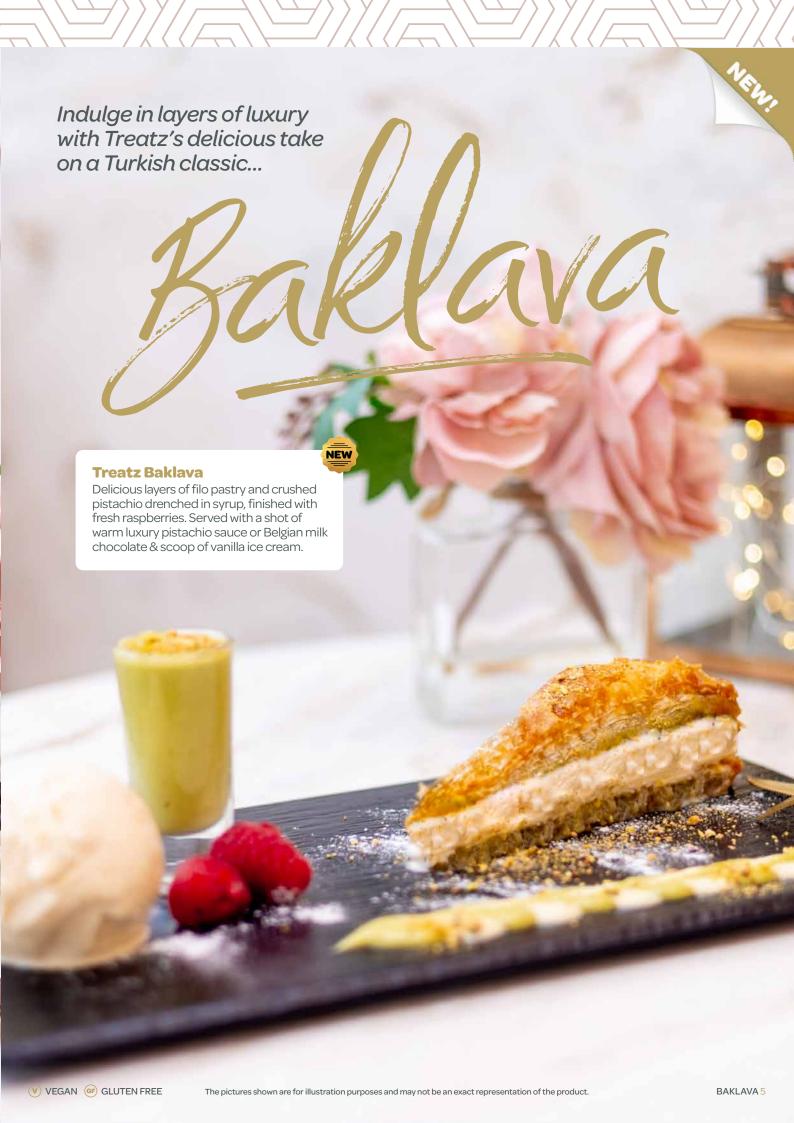

#### **Lotus Biscoff**

Lotus and vanilla ice cream, crumbled and whole Lotus biscuits, luxury Lotus sauce, whipped cream and a Treatz wafer.

An unforgettable experience!