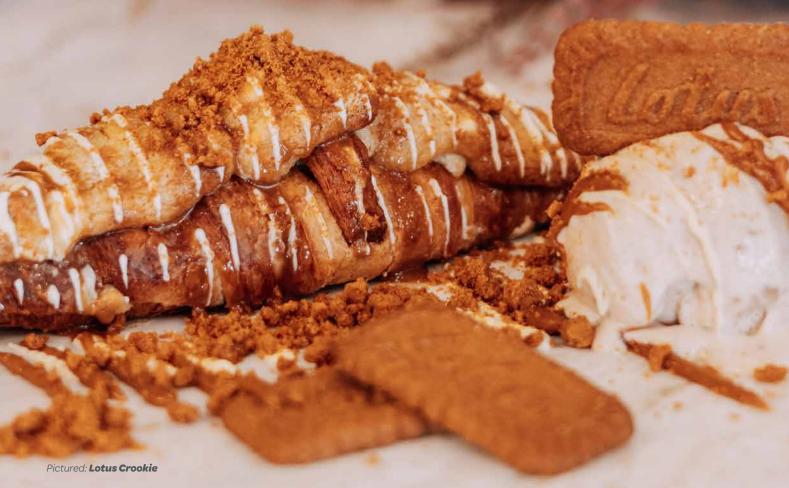

#### **Lotus Crookie**

Warm and gooey white chocolate chip cookie dough sandwiched between our buttery & flaky croissant, served with Lotus ice cream making it the scrumptious Crookie