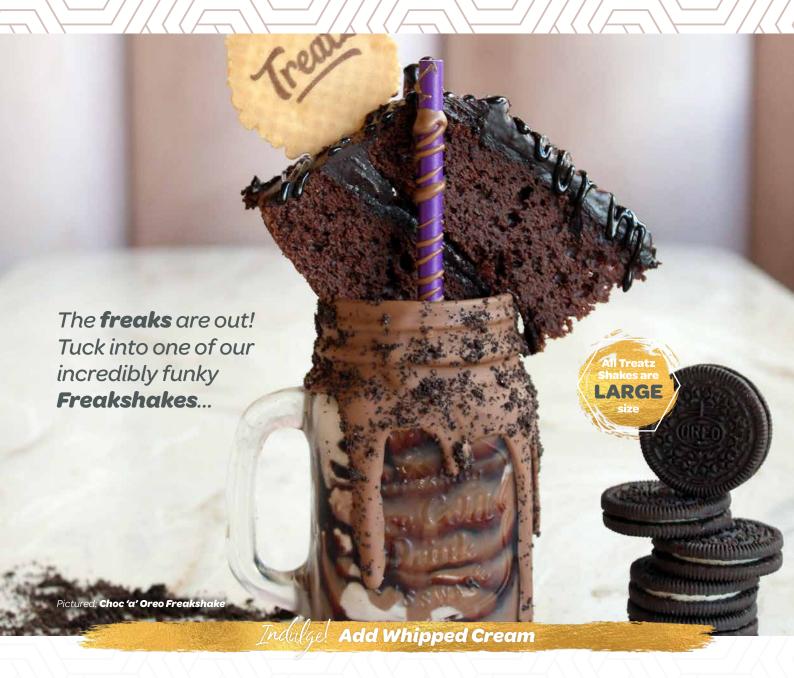

#### Freakshakes!

Treatz famously freaky freakshakes...

#### Choc 'a' Oreo Freakshake

Oreo milkshake topped with luxury chocolate sauce, crumbled Oreo cookies, chocolate sprinkles, whipped cream and a slice of our chocolate fudge cake.