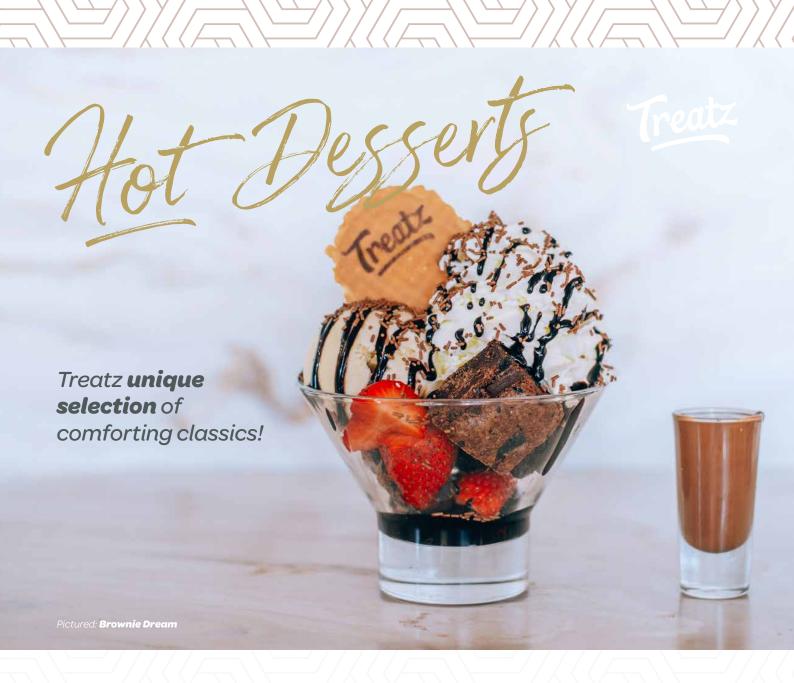

#### **Brownie Dream**

Hot chocolate fudge brownie cubes topped with fresh strawberry slices, a scoop of vanilla ice cream, whipped cream, chocolate sprinkles, luxury chocolate sauce and a shot of Belgian milk chocolate. Upgrade to SOFT ICE CREAM