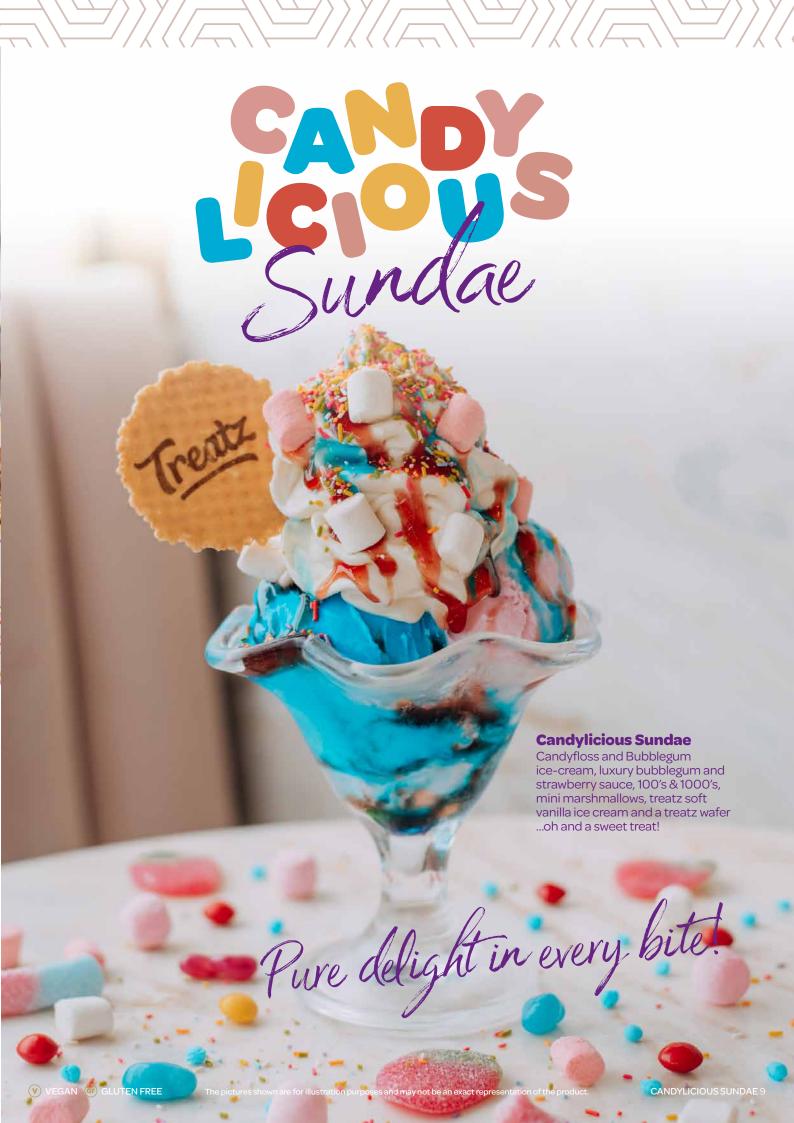

#### **Candylicious**

Candyfloss and Bubblegum ice-cream, luxury bubblegum and strawberry sauce, 100's &1000's, mini marshmallows, treatz soft vanilla ice cream and a treatz wafer...oh and a sweet treat!