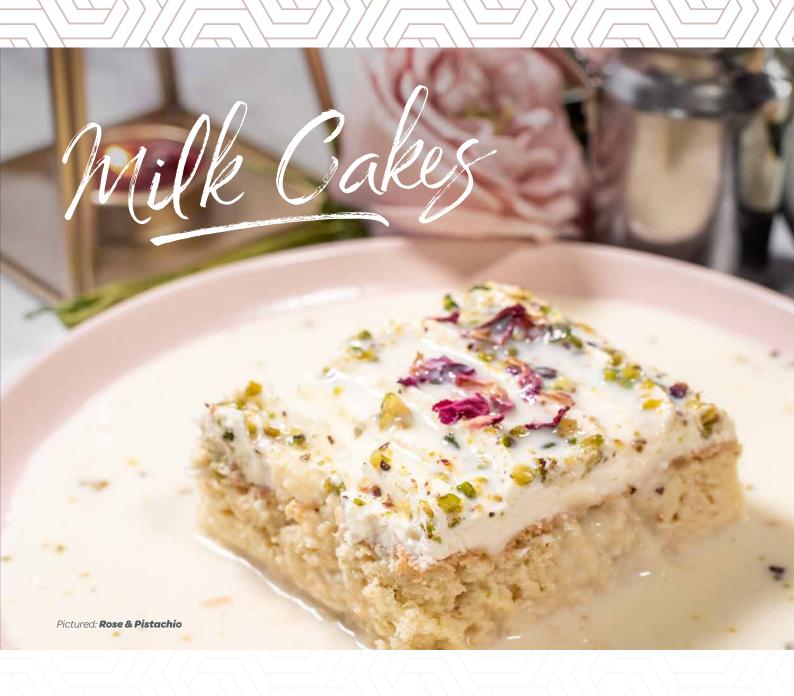

#### **Rose & Pistachio Milk Cake**

An elegant rose and pistachio layered cake, soaked in sweet milk and topped with luxury rose petals.

Savour the creamy bliss of our magnificent milk cakes!