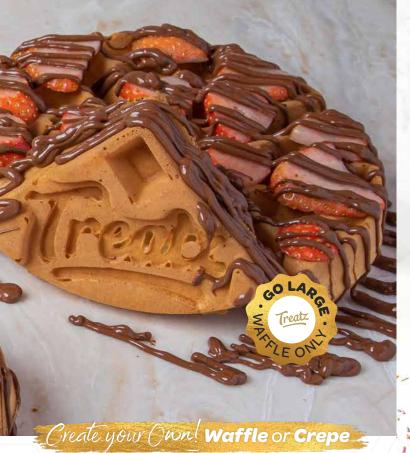

#### **Strawberry Villa**

Belgian milk chocolate, fresh strawberry slices and a scoop of vanilla ice cream.

Regular or Large (Waffle only)