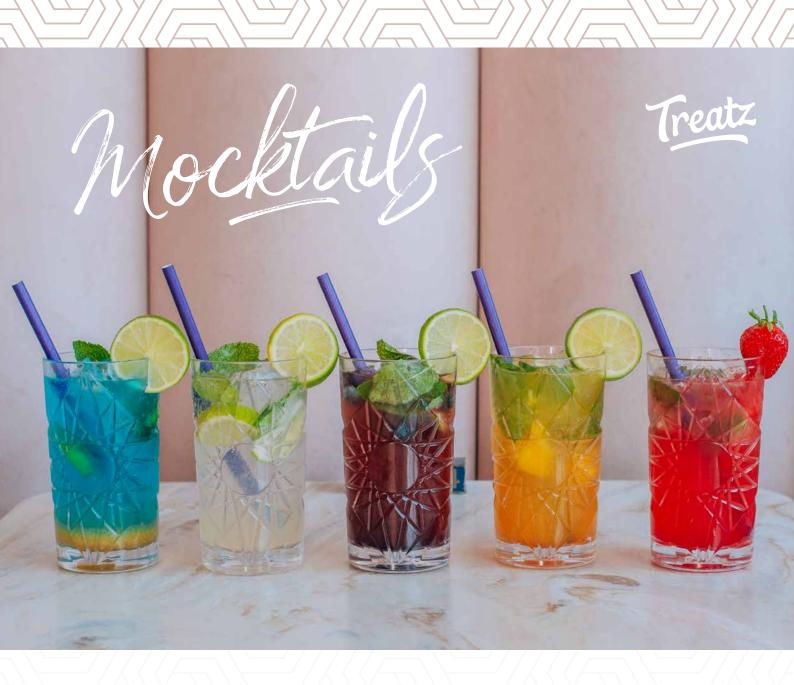

Twix

Ferrero Rocher

After Eight

Terry's Chocolate Orange

Skittles

Add an extra bar

Enjoy the taste of summer with Treatz brand new freshly prepared range of ice cold Mocktails!

#### Classic Mojito V GF

A refreshing classic Mojito made with fresh lime and mint leaves.

#### Strawberry Mojito (V) GF

A refreshing Mojito made with fresh muddled strawberries, lime and mint leaves.

#### Mango Mojito V @F

An exotic twist on a classic Mojito. A fusion of juicy mango, fresh lime and mint leaves.

#### BerryBull Mojito 🛡 🖙

A mouth-watering mix of fresh blueberries, lime, and mint leaves with an ice cold Redbull. This Mojito packs quite a punch!

#### Blue Caribbean (V) GF

A tropical twist packed with refreshing flavours. Pineapple, zesty lime and mint leaves served in a captivating shimmering concoction of blue and orange. Dive into the depths of a tropical paradise!