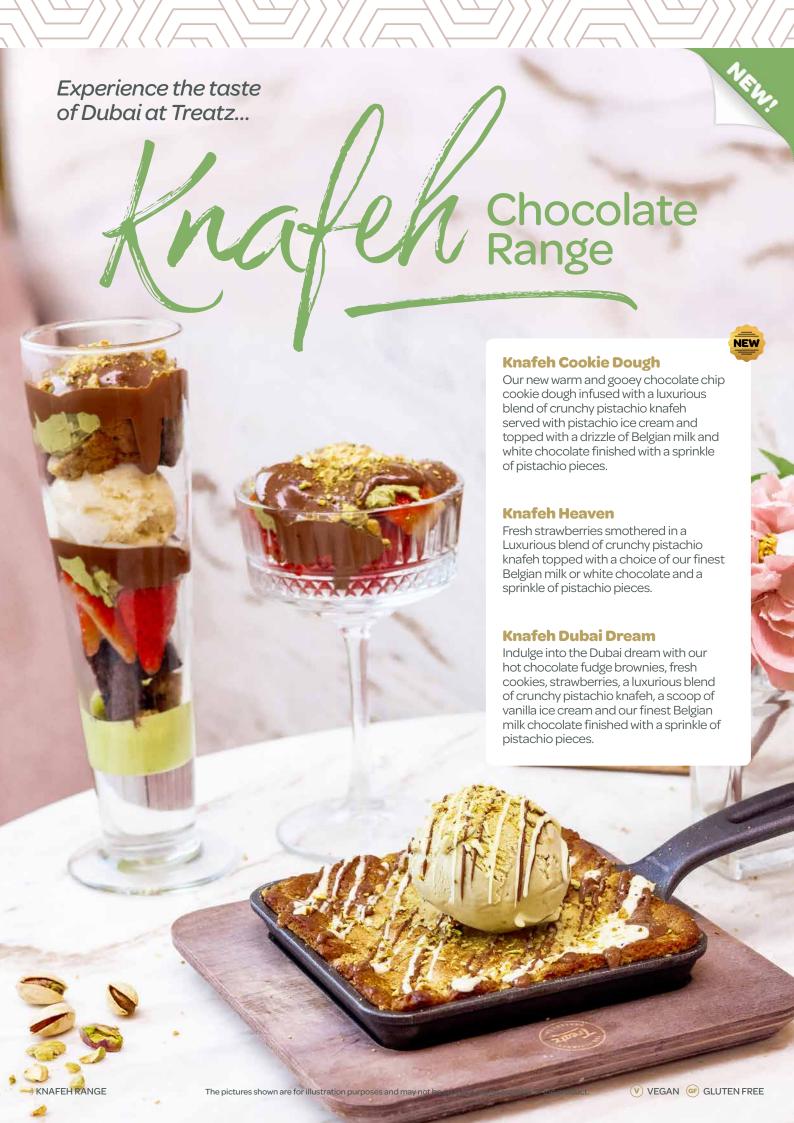

#### Strawberry Heaven! @

Fresh strawberries smothered in your choice of our finest Belgian milk, white chocolate or Nutella.

**Add Brownies** 

Share with your friends!

The internet's most wanted chocolate cake, now at Treatz!