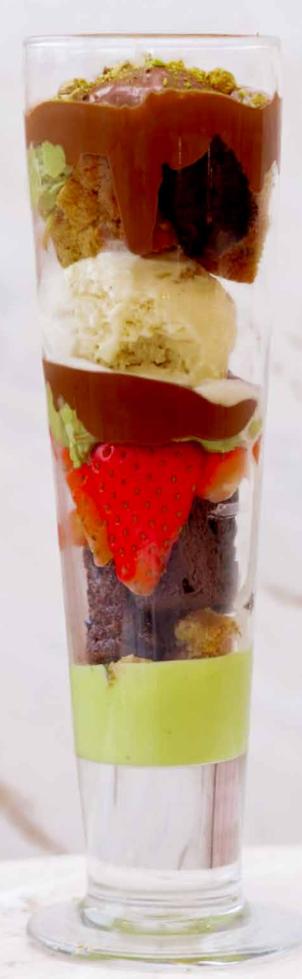

#### **Treatz Chocolate Brownie Indulge**

Vanilla and chocolate fudge brownie ice cream with hot brownie pieces, luxury chocolate sauce, whipped cream, biscuit curl and a Treatz wafer.