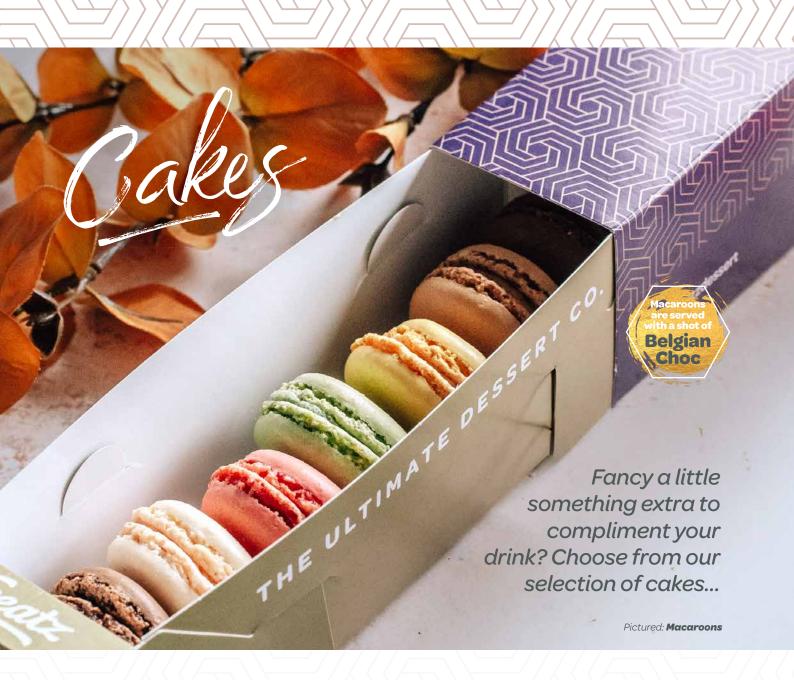

#### **Macaroons**

Assorted flavours of sweet meringue shells with a sumptuous, soft filling. Served with a shot of Belgian Milk Chocolate.