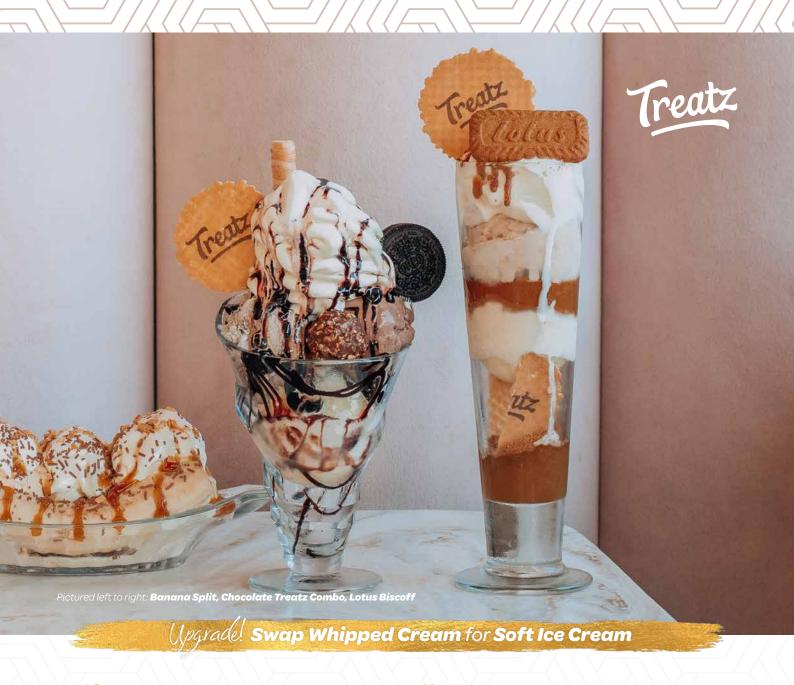

#### **Classic Banana Split**

Vanilla, chocolate chip and banana ice cream, fresh banana, luxury toffee sauce, chopped nuts, chocolate sprinkles, whipped cream and a Treatz wafer.

#### **Chocolate Treatz Combo (Ferrero/Oreo)**

Vanilla, cookies 'n' cream and Ferrero Rocher ice cream, luxury chocolate sauce, whipped cream, biscuit curl, Ferrero Rocher chocolate & Oreo cookie pieces and a Treatz wafer.

#### **Lotus Biscoff**

Lotus and vanilla ice cream, crumbled and whole Lotus biscuits, luxury Lotus sauce, whipped cream and a Treatz wafer.

An unforgettable experience!