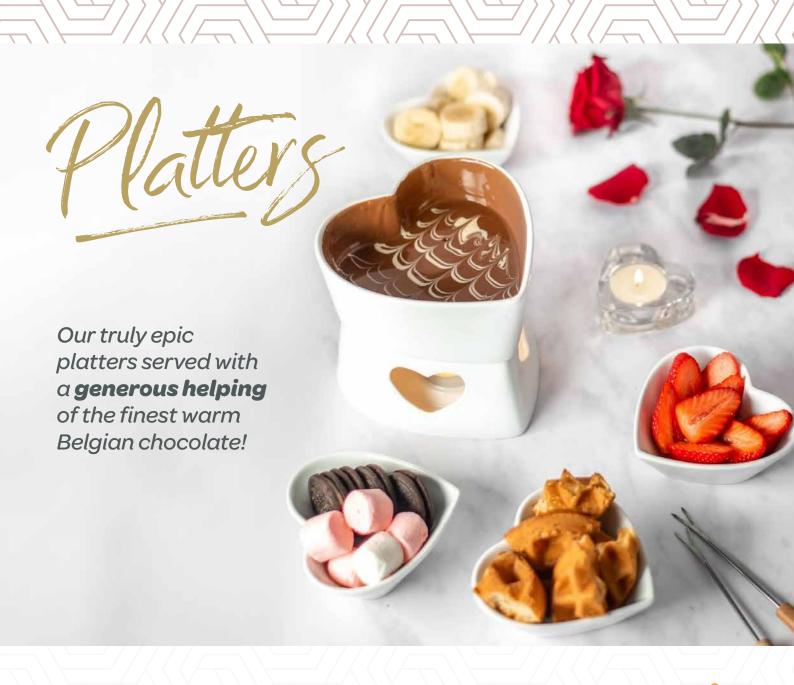

#### **Signature Sharing Platter!**

Jumbo platter made up of marshmallows, fresh strawberries, fresh banana slices, Oreo cookies, fresh waffle and brownie pieces, served with your choice of our finest Belgian milk, white chocolate or Nutella.

#### **Mini Platter!**

Don't feel like sharing? Try our Mini Platter with your choice of 3 toppings, served with your choice of our finest Belgian milk, white chocolate or Nutella:

Marshmallows • Oreos • Fresh Waffle Pieces • Fresh Strawberries • Fresh Banana Slices • Brownie Pieces

#### **Marshmallow Delight!**

Marshmallows smothered in your choice of our finest Belgian milk, white chocolate or Nutella.

#### Strawberry Heaven! @

Fresh strawberries smothered in your choice of our finest Belgian milk, white chocolate or Nutella.

**Add Brownies** 

Share with your friends!

The internet's most wanted chocolate cake, now at Treatz!