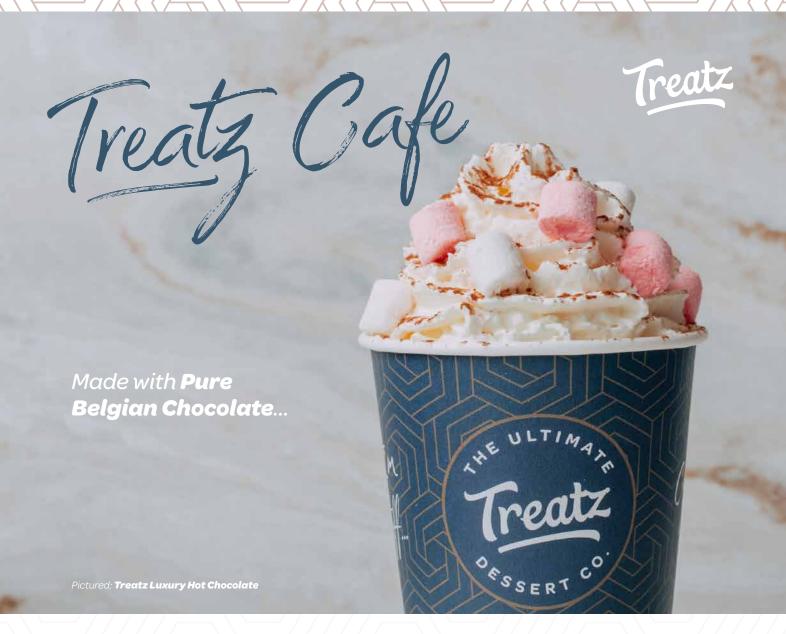

#### **Belgian Hot Chocolate**

| Belgian Chocolate Shot (GF)  Milk • White • Nutella |  |
|-----------------------------------------------------|--|
| Milk • White • Nutella                              |  |
| Classic Hot Chocolate                               |  |
| Aero Mint Hot Chocolate                             |  |
| Treatz Luxury Hot Chocolate                         |  |
| Terry's Hot Chocolate Orange                        |  |
|                                                     |  |