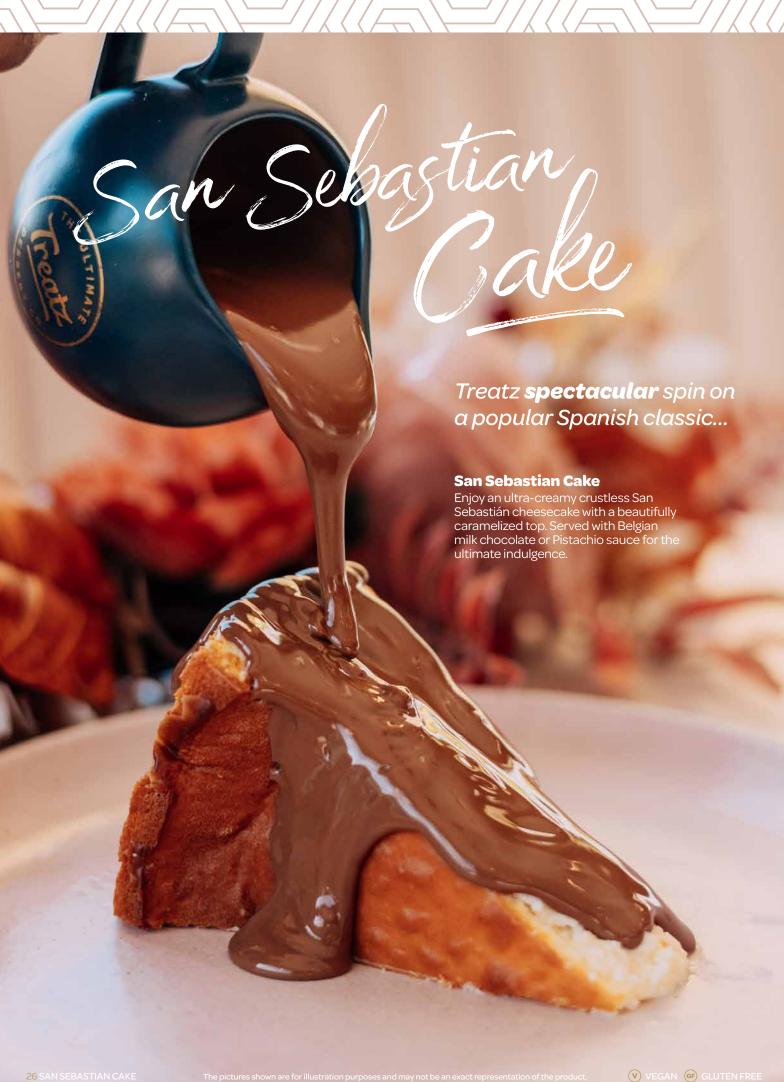

njoy the taste of summer with Treatz brand new freshly prepared range of ice cold Mocktails!

#### Classic Mojito V GF

A refreshing classic Mojito made with fresh lime and mint leaves.

#### Strawberry Mojito (V) GF

A refreshing Mojito made with fresh muddled strawberries, lime and mint leaves.

#### Mango Mojito V @F

An exotic twist on a classic Mojito. A fusion of juicy mango, fresh lime and mint leaves.

#### BerryBull Mojito 🛡 🖙

A mouth-watering mix of fresh blueberries, lime, and mint leaves with an ice cold Redbull. This Mojito packs quite a punch!

#### Blue Caribbean (V) GF

A tropical twist packed with refreshing flavours. Pineapple, zesty lime and mint leaves served in a captivating shimmering concoction of blue and orange. Dive into the depths of a tropical paradise!













#### **Luxury Cheesecakes**

Choose from our delicious range on display or ask a member of staff.

#### **Peanut Butter Stack**

Sweet & salty peanut butter crunch, light & creamy milk chocolate, rich & buttery caramel, all layered twice on a delicious brownie cake hybrid, and finished with crunchy honey roasted peanuts.

Add SOFT ICE CREAM

#### **Slice of Cake**

Choose from our delicious range on display or ask a member of staff.

#### **Cookies 'n' Cream Supreme**

Layers of Chocolate short crust, filled with chocolate cookie crumbs topped with smooth vanilla crème and overflowing with chunks of cookies.

#### **Profiteroles**

Treatz very own soft choux pastry filled with cream and served with a choice of our finest Belgian milk, white chocolate, or luxury pistachio sauce.

####