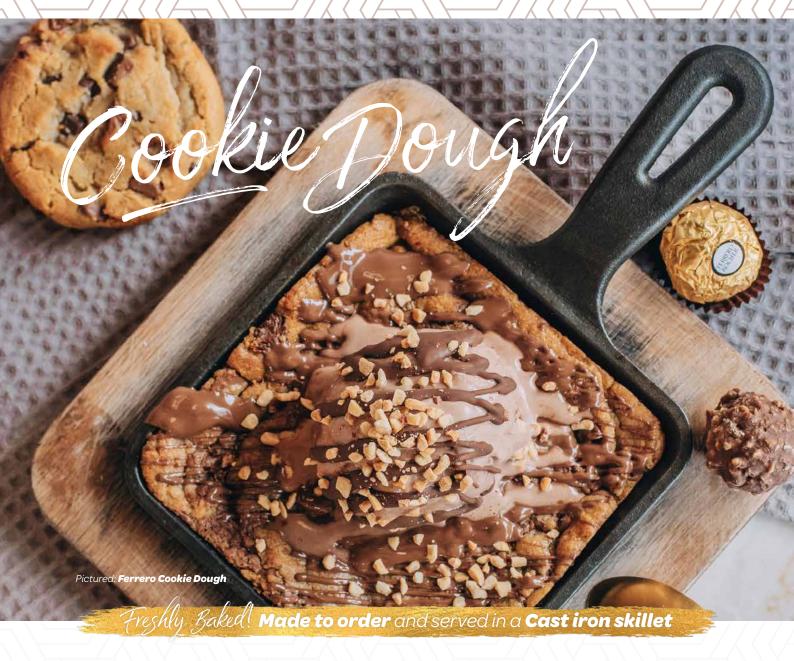

#### **Ferrero Cookie Dough**

Warm and gooey chocolate chip cookie dough combined with irresistible pieces of Ferrero Rocher, drizzled with Belgian chocolate, chopped nuts and a scoop of Ferrero ice cream.