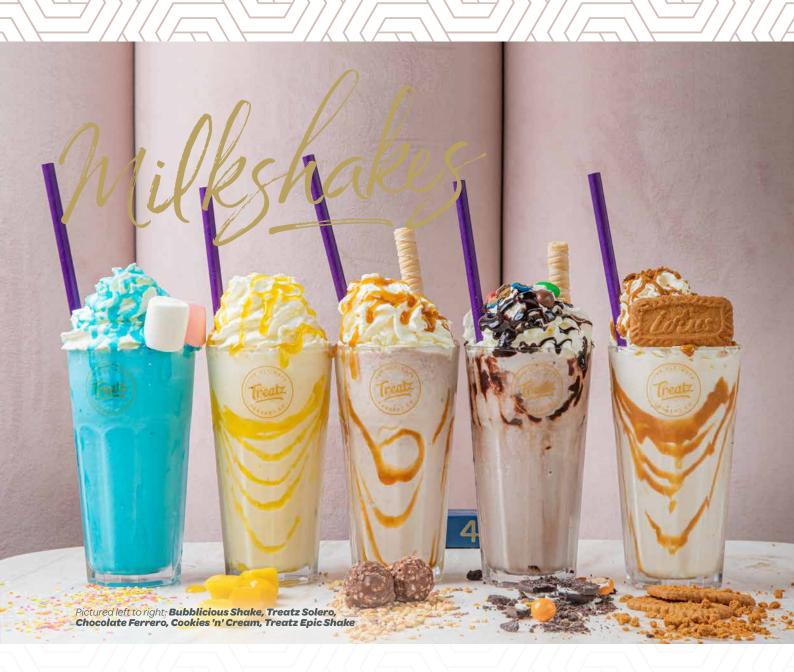

#### **VIP Treatz** Shakes

Why not indulge yourself and try one of our magnificent VIP milkshakes...

#### **Chocolate Ferrero**

Ferrero Rocher milkshake topped with luxury caramel sauce, whipped cream and a biscuit curl.

#### Cookies 'n' Cream

Oreo milkshake topped with luxury chocolate sauce, whipped cream, peanut M&M's and a biscuit curl.

#### **Choc Chip Banana Crumble**

Chocolate chip cookies and fresh banana milkshake topped with luxury chocolate sauce, whipped cream and a biscuit curl.

#### Treatz Solero GF

An exotic ice cream milkshake topped with luxury mango sauce and whipped cream.

#### **The Royal Mint**

Aero Mint and mint chocolate chip ice cream milkshake topped with luxury chocolate & mint sauce, whipped cream and a biscuit curl.

#### Fruit ta Licious @F

Fresh banana and strawberry ice cream milkshake topped with luxury raspberry sauce and whipped cream.

#### **Chocolate Kinder**

Kinder Bueno milkshake topped with luxury chocolate sauce, whipped cream, finished with chocolate sprinkles and Kinder Bueno pieces.

#### **Bubblicious Shake**

Bubblegum ice cream milkshake topped with luxury bubblegum sauce, whipped cream, 100's & 1000's and marshmallows.

#### **Banutella Shake**

Banana ice cream and Nutella spread milkshake topped with luxury chocolate sauce, whipped cream, chopped nuts and a biscuit curl.

#### **Strawberry Brownie**

Strawberry ice cream milkshake blended with chocolate fudge brownie pieces, topped with luxury chocolate & strawberry sauce, whipped cream, chocolate sprinkles and a biscuit curl.

#### **Treatz Epic Shake**

Lotus ice cream milkshake topped with whipped cream, luxury Lotus sauce and crumbled Lotus biscuits.