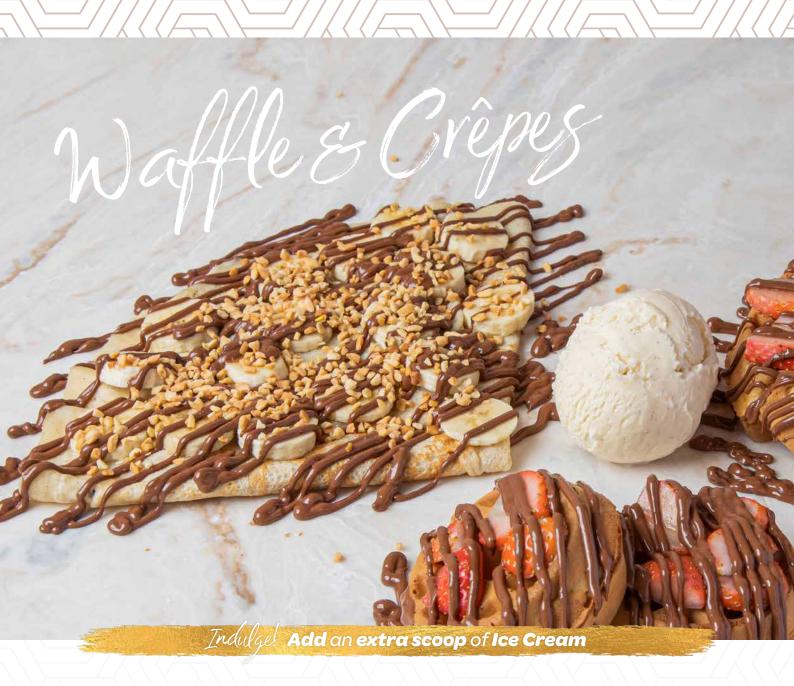

#### **White Choc Pistachio**

Belgian white chocolate, luxury pistachio sauce, chopped nuts and a scoop of pistachio ice cream.

Regular or Large (Waffle only)

Our wonderful Waffles and incredible Crêpe's are **freshly made** in-store daily...