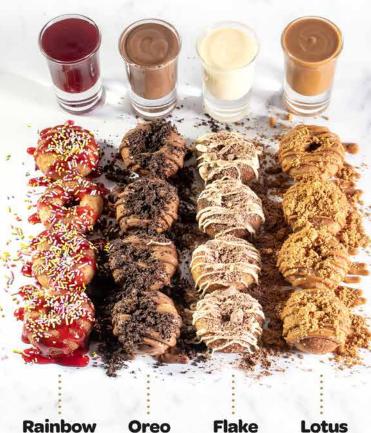

#### **Treatz Mini Donuts**

Flavour

A delicious platter of sixteen light and fluffy miniature doughnuts, topped and drizzled with four of our signature flavours.

#### **Nutella**

#### **Lotus & White Chocolate**

#### Oreo

Pictured: Oreo