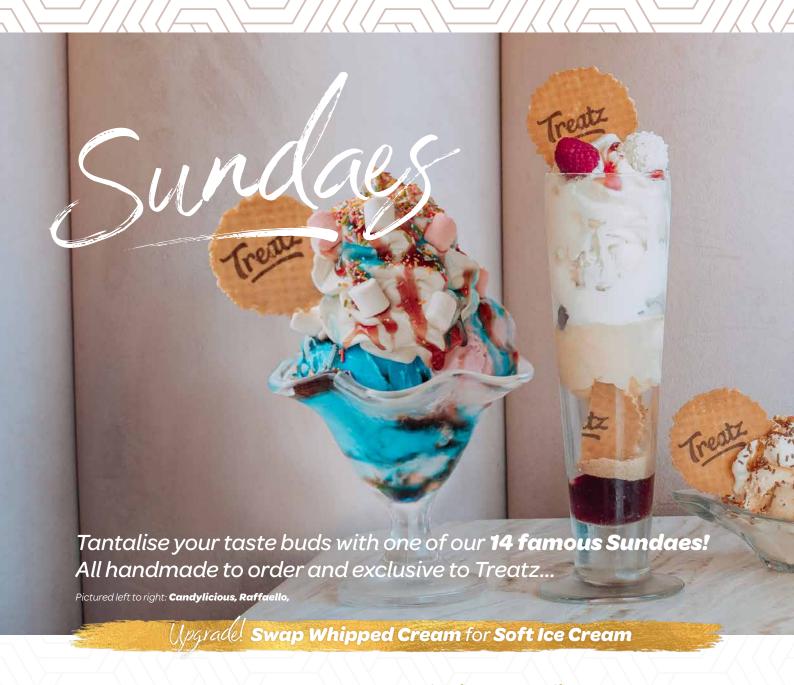

#### **Candylicious**

Candyfloss and Bubblegum ice-cream, luxury bubblegum and strawberry sauce, 100's &1000's, mini marshmallows, treatz soft vanilla ice cream and a treatz wafer...oh and a sweet treat!

#### Raffaello

White chocolate chip and coconut ice cream, fresh raspberries, Raffaello chocolate, luxury raspberry sauce, whipped cream and a Treatz wafer.