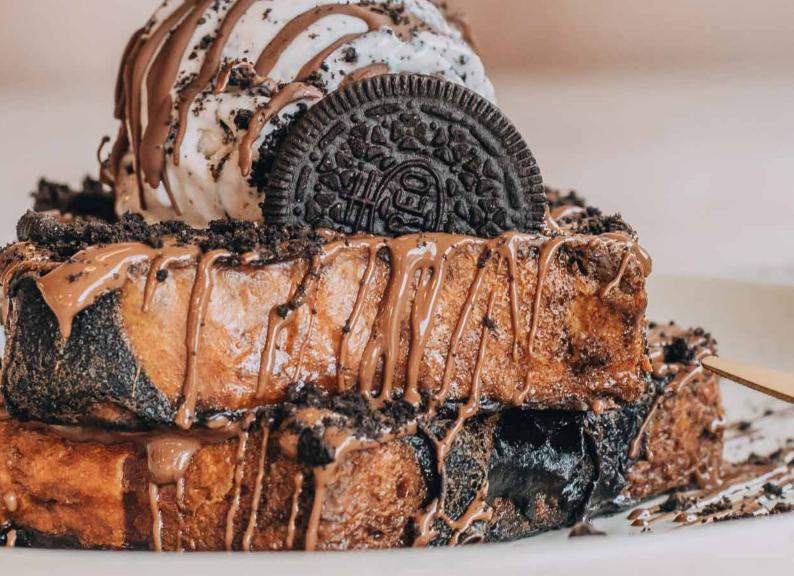

#### **Oreo Cookie Dough**

Warm and gooey Oreo chocolate chip cookie dough served with cookies 'n' cream ice cream, a drizzle of Belgian milk chocolate and crumbled Oreo cookies.