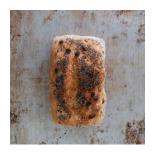

#### **Brown Bread**

**Small Wholemeal Tin**A soft, traditional wholemeal loaf, perfect for everyday use.

Allergens: Wheat, Gluten

Large Wholemeal Tin

A larger version, ideal for higher volume customers.

Allergens: Wheat, Gluten

Small 8 Grain Tin

Packed with eight nutritious grains, with a hearty, nutty flavour.

Allergens: Wheat, Gluten, Oats, Barley, Rye

Large 8 Grain Tin

A larger version of the 8 Grain Tin, ideal for health-conscious customers.

#### Small Malted Batch

A soft, malted loaf with a slightly sweet flavour, great for breakfast menus.

Allergens: Wheat, Gluten, Barley

#### Large Ale Bread Tin

Slightly sweet and yeasty. Great for with cheese or as a hearty sandwich.

Allergens: Wheat, Gluten, Barley

Small Malted Tin

Denser, slightly sweet and savoury with the unique taste of malted grains.

Allergens: Wheat, Gluten, Barley

Large Malted Tin

A larger version of our smaller malted tin loaf.

Allergens: Wheat, Gluten, Barley