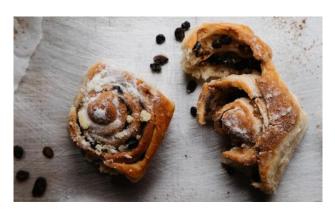

#### Chelsea Bun

A sticky, sweet bun filled with currants and cinnamon.

Allergens: Wheat, Gluten, Milk

#### **Eccles Cake**

A house specialty! Rich, buttery pastry filled with currants and spice.

Allergens: Wheat, Gluten, Milk