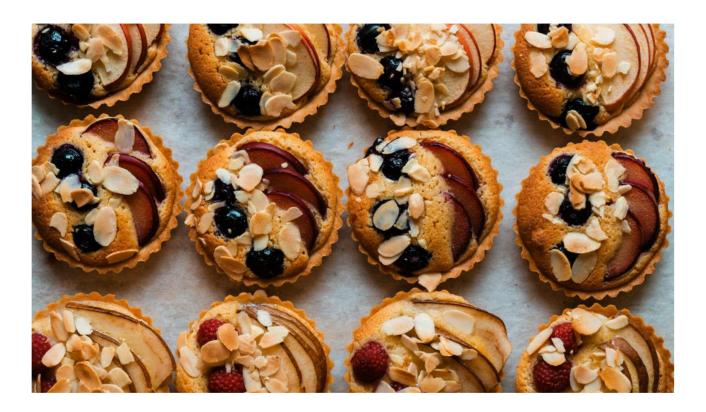

#### **Tarts**

Frangipane Tart

A delicate tart filled with almond frangipane and fruit.

Allergens: Wheat, Gluten, Milk, Egg, Almonds