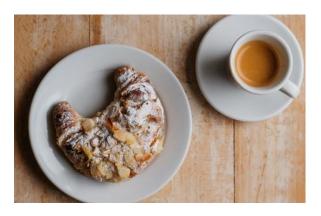

#### Croissant

A classic buttery croissant, perfect for breakfast or as a snack.

Allergens: Wheat, Gluten, Milk, Egg