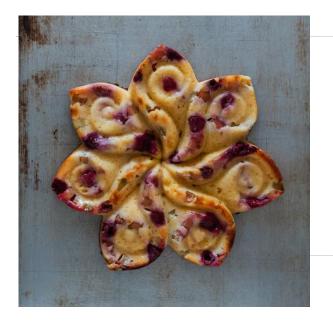

#### Petal Cake (Whole)

A beautiful gluten-free (almond-flour) whole cake decorated with edible petals, perfect for celebrations or served individually.

Allergens: Wheat, Milk, Egg, Nuts