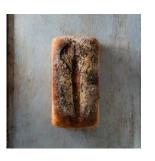

#### Small Malted Batch

A soft, malted loaf with a slightly sweet flavour, great for breakfast menus.

Allergens: Wheat, Gluten, Barley

#### Large Ale Bread Tin

Slightly sweet and yeasty. Great for with cheese or as a hearty sandwich.

Allergens: Wheat, Gluten, Barley

Small Malted Tin

Denser, slightly sweet and savoury with the unique taste of malted grains.