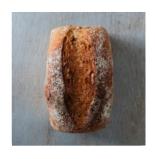

#### White Bread

**Small French Cobb**A classic, crusty loaf with a soft interior and golden crust.

Allergens: Wheat, Gluten.

**Small White Tin**A versatile white tin loaf with a soft crumb and golden crust.