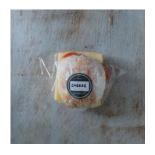

#### **Cheese Scone**

A savoury scone made with mature cheddar cheese.

Allergens: Wheat, Gluten, Milk