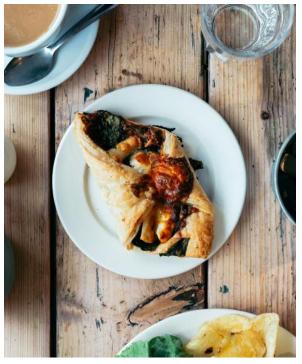

### **Bakes & Savoury Pastries**

Turnovers Goats Cheese Spinach Bacon & Cheddar

Allergens: Wheat, Gluten, Milk, Egg

Quiche of the Day (Vegetarian)
Quiche of the Day (Meat)

Allergens: Wheat, Gluten, Milk, Egg