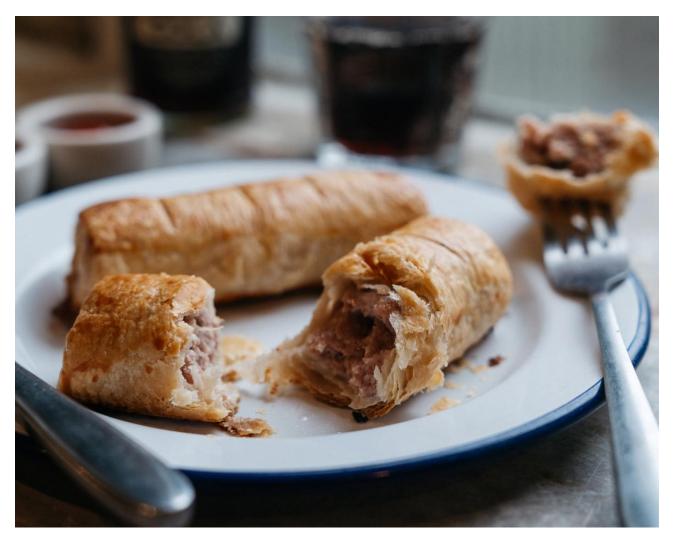

#### Sausage Roll

A classic, premium local pork sausage wrapped in flaky pastry.

Allergens: Wheat, Gluten, Milk, Egg