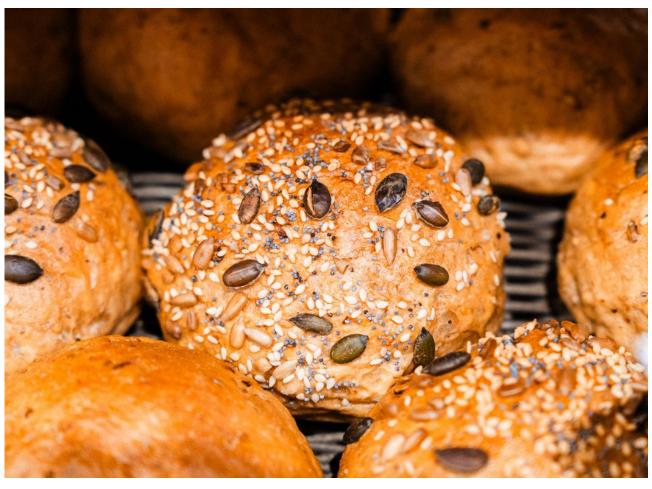

### Rolls & Baps

White Crusty Roll

White Bap

Brown Bap

Brown Crusty Roll

Allergens: Wheat, Gluten,
Sesame (Seeded)