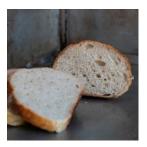

#### **Brown Bread**

**Small Wholemeal Tin**A soft, traditional wholemeal loaf, perfect for everyday use.

Allergens: Wheat, Gluten

Large Wholemeal Tin

A larger version, ideal for higher volume customers.

Allergens: Wheat, Gluten

Small 8 Grain Tin

Packed with eight nutritious grains, with a hearty, nutty flavour.

Allergens: Wheat, Gluten, Oats, Barley, Rye

Large 8 Grain Tin

A larger version of the 8 Grain Tin, ideal for health-conscious customers.