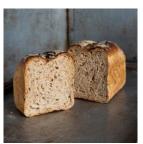

#### **Brown Bread**

**Small Wholemeal Tin**A soft, traditional wholemeal loaf, perfect for everyday use.

Allergens: Wheat, Gluten

Large Wholemeal Tin

A larger version, ideal for higher volume customers.

Allergens: Wheat, Gluten

Small 8 Grain Tin

Packed with eight nutritious grains, with a hearty, nutty flavour.

Allergens: Wheat, Gluten, Oats, Barley, Rye

Large 8 Grain Tin

A larger version of the 8 Grain Tin, ideal for health-conscious customers.