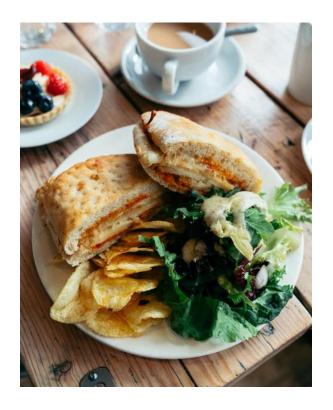

#### **Heat & Serve Sandwiches**

#### Chicken Parmigiana

Allergens: Wheat, Gluten, Milk, Egg

#### Country Ham & Cheddar

Allergens: Wheat, Gluten, Milk

#### Tuna & Sweetcorn Melt

Allergens: Wheat, Gluten, Fish, Milk

#### Tomato & Mozzarella

Allergens: Wheat, Gluten, Milk