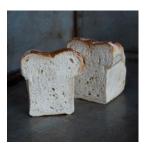

Allergens: Wheat, Gluten.

**Small White Batch** 

A traditional soft white loaf, perfect for sandwiches or toast.

Allergens: Wheat, Gluten.

Large White Bloomer
A soft, golden bloomer loaf, perfect for soups or sandwiches.

#### **Brown Bread**

**Small Wholemeal Tin**A soft, traditional wholemeal loaf, perfect for everyday use.

Allergens: Wheat, Gluten

Large Wholemeal Tin

A larger version, ideal for higher volume customers.

Allergens: Wheat, Gluten