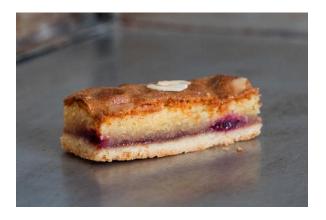

#### **Bakewell Slice**

Layers of raspberry jam, frangipane, and icing, perfect for a sweet treat.

Allergens: Gluten, Milk, Egg, Almonds