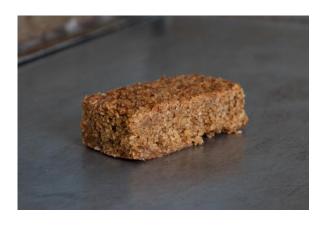

#### **Tray Bakes & Biscuits**

Flapjack

A chewy oat bar sweetened with golden syrup.

Allergens: Oats, Gluten