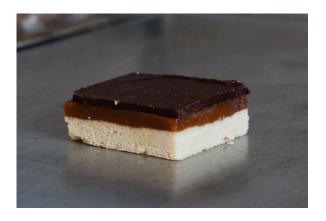

#### **Caramel Slice**

Layers of shortbread, caramel, and chocolate for a decadent treat.

Allergens: Gluten, Milk