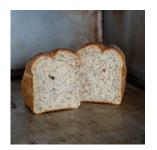

#### White Bread

**Small French Cobb**A classic, crusty loaf with a soft interior and golden crust.

Allergens: Wheat, Gluten.

**Small White Tin**A versatile white tin loaf with a soft crumb and golden crust.

Allergens: Wheat, Gluten.

A crisp, French-style baguette, perfect for sandwiches or charcuterie boards.

Allergens: Wheat, Gluten.

Large Sourdough
Naturally leavened with a chewy texture and tangy flavour, ideal for premium offerings.

Allergens: Wheat, Gluten.

Large French Cobb

The larger version of the French Cobb,
perfect for slicing and serving with meals.

Allergens: Wheat, Gluten.

Large White Tin

A larger version of the white tin loaf, ideal for breakfast service.

Allergens: Wheat, Gluten.

**Small White Batch** 

A traditional soft white loaf, perfect for sandwiches or toast.

Allergens: Wheat, Gluten.

Large White Bloomer
A soft, golden bloomer loaf, perfect for soups or sandwiches.