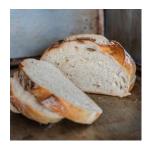

Allergens: Wheat, Gluten.

**Small White Batch** 

A traditional soft white loaf, perfect for sandwiches or toast.

Allergens: Wheat, Gluten.

Large White Bloomer
A soft, golden bloomer loaf, perfect for soups or sandwiches.