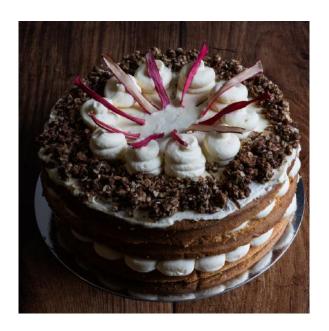

#### **Eaton Mess**

Vanilla sponge filled with crisp meringue, fresh berries and berry compote

Allergens: Egg, Gluten, Milk