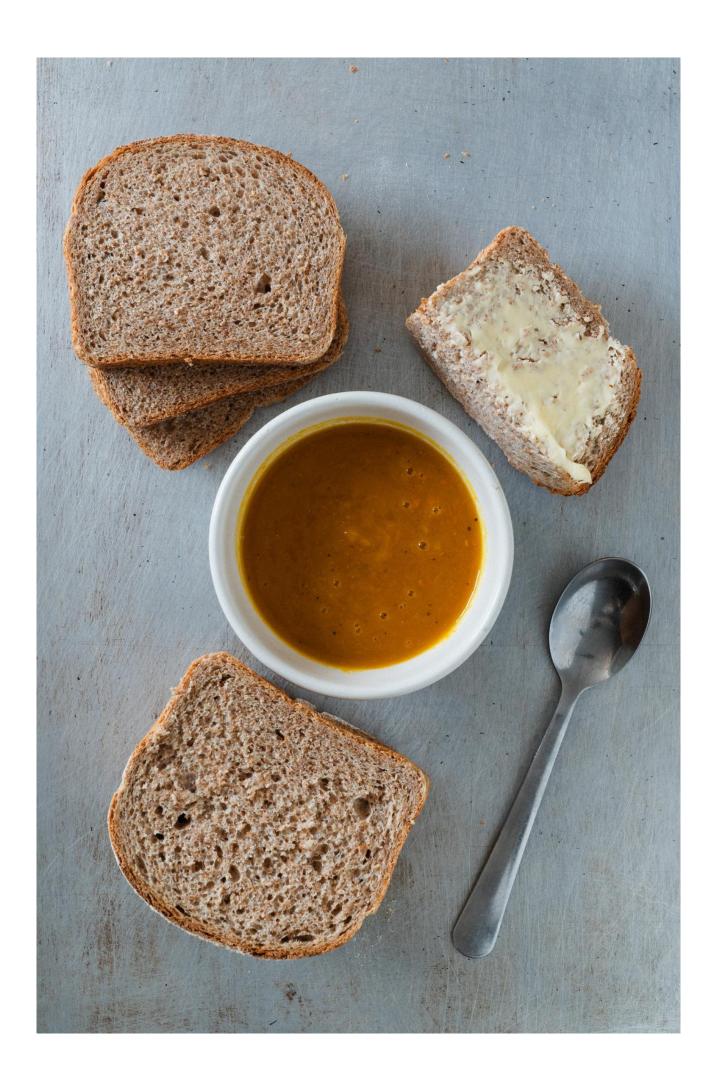

#### **Brown Bread**

**Small Wholemeal Tin**A soft, traditional wholemeal loaf, perfect for everyday use.

Allergens: Wheat, Gluten

Large Wholemeal Tin

A larger version, ideal for higher volume customers.

Allergens: Wheat, Gluten