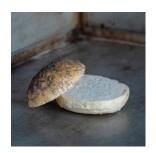

#### Scone

Our famous traditional scone, perfect to serve with clotted cream & jam

Allergens: Wheat, Gluten, Milk