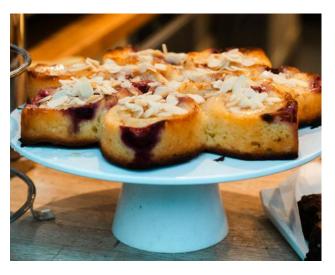

#### **Tarts**

Frangipane Tart

A delicate tart filled with almond frangipane and fruit.

Allergens: Wheat, Gluten, Milk, Egg, Almonds