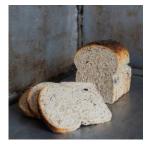

#### White Bread

**Small French Cobb**A classic, crusty loaf with a soft interior and golden crust.

Allergens: Wheat, Gluten.

**Small White Tin**A versatile white tin loaf with a soft crumb and golden crust.

Allergens: Wheat, Gluten.

A crisp, French-style baguette, perfect for sandwiches or charcuterie boards.

Allergens: Wheat, Gluten.

Large Sourdough
Naturally leavened with a chewy texture and tangy flavour, ideal for premium offerings.

Allergens: Wheat, Gluten.

Large French Cobb

The larger version of the French Cobb,
perfect for slicing and serving with meals.

Allergens: Wheat, Gluten.

Large White Tin

A larger version of the white tin loaf, ideal for breakfast service.

Allergens: Wheat, Gluten.

**Small White Batch** 

A traditional soft white loaf, perfect for sandwiches or toast.

Allergens: Wheat, Gluten.

Large White Bloomer
A soft, golden bloomer loaf, perfect for soups or sandwiches.