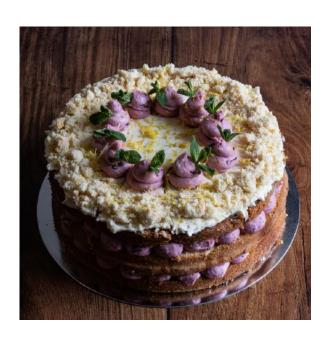

#### Petal Cake (Whole)

A beautiful gluten-free (almond-flour) whole cake decorated with edible petals, perfect for celebrations or served individually.

Allergens: Wheat, Milk, Egg, Nuts