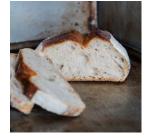

#### White Bread

**Small French Cobb**A classic, crusty loaf with a soft interior and golden crust.

Allergens: Wheat, Gluten.

**Small White Tin**A versatile white tin loaf with a soft crumb and golden crust.

Allergens: Wheat, Gluten.

**Small White Batch** 

A traditional soft white loaf, perfect for sandwiches or toast.

Allergens: Wheat, Gluten.

Large White Bloomer
A soft, golden bloomer loaf, perfect for soups or sandwiches.