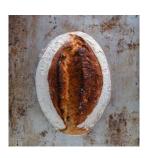

#### White Bread

**Small French Cobb**A classic, crusty loaf with a soft interior and golden crust.

Allergens: Wheat, Gluten.

**Small White Tin**A versatile white tin loaf with a soft crumb and golden crust.

Allergens: Wheat, Gluten.

Large French Cobb

The larger version of the French Cobb,
perfect for slicing and serving with meals.

Allergens: Wheat, Gluten.

Large White Tin

A larger version of the white tin loaf, ideal for breakfast service.