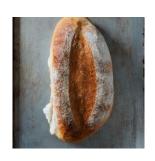

#### White Bread

**Small French Cobb**A classic, crusty loaf with a soft interior and golden crust.

Allergens: Wheat, Gluten.

**Small White Tin**A versatile white tin loaf with a soft crumb and golden crust.

Allergens: Wheat, Gluten.

A crisp, French-style baguette, perfect for sandwiches or charcuterie boards.

Allergens: Wheat, Gluten.

Large Sourdough
Naturally leavened with a chewy texture and tangy flavour, ideal for premium offerings.