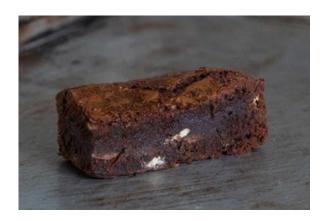

#### **Triple Chocolate Brownie**

A rich brownie filled with dark, milk, and white chocolate chunks.

Allergens: Gluten, Milk, Egg