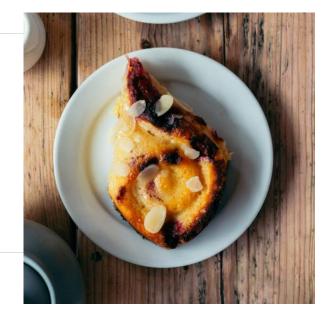

#### **Tarts**

Frangipane Tart

A delicate tart filled with almond frangipane and fruit.

Allergens: Wheat, Gluten, Milk, Egg, Almonds