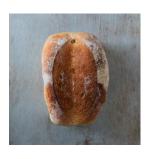

Allergens: Wheat, Gluten.

**Small White Batch** 

A traditional soft white loaf, perfect for sandwiches or toast.

Allergens: Wheat, Gluten.

Large White Bloomer
A soft, golden bloomer loaf, perfect for soups or sandwiches.