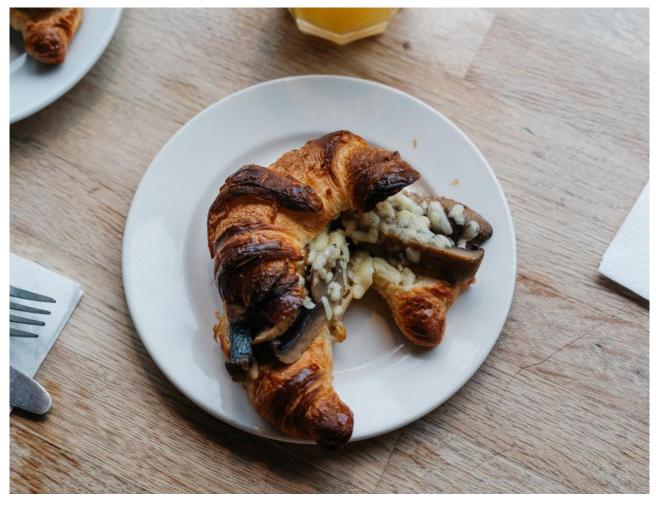

#### **Toasted Croissant**

Cheese & Mushroom Ham & Cheese

Allergens: Wheat, Gluten, Milk,