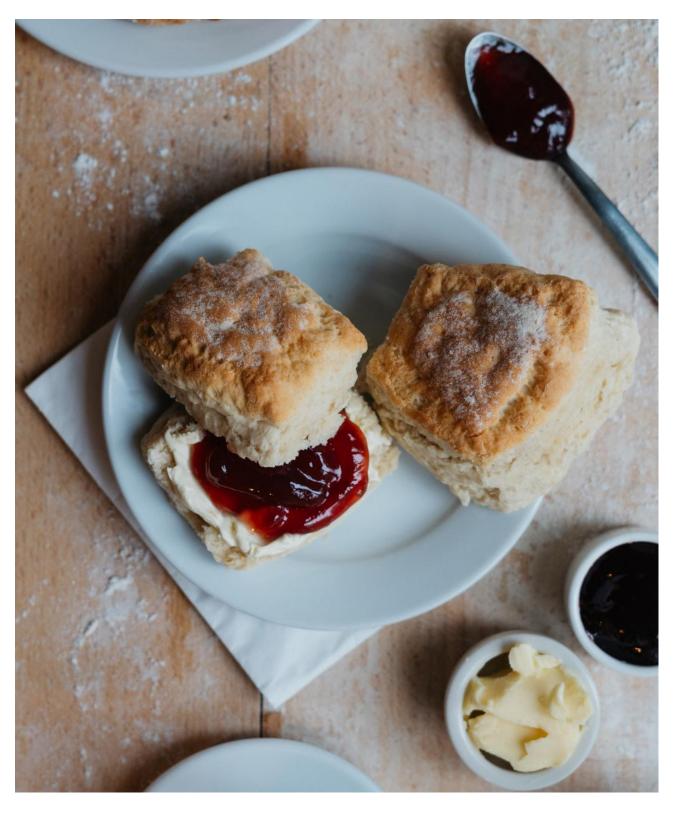

#### Scone

Our famous traditional scone, perfect to serve with clotted cream & jam

Allergens: Wheat, Gluten, Milk