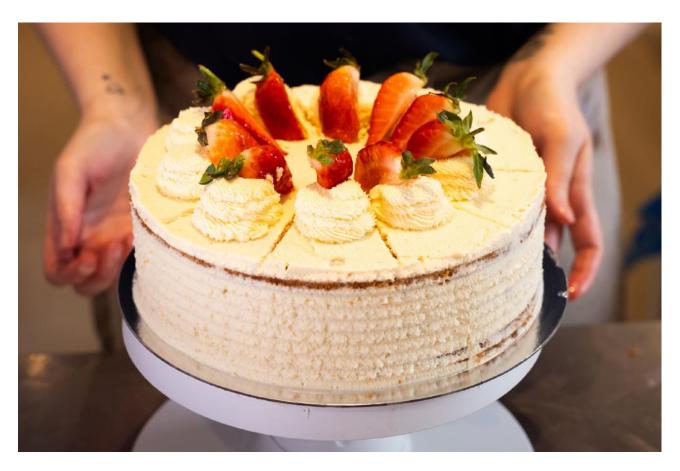

#### Strawberries & Cream

British Classic vanilla sponge cake with vanilla syrup, strawberry compote, fresh strawberries and whipped chantilly cream.

Allergens: Egg, Gluten, Milk