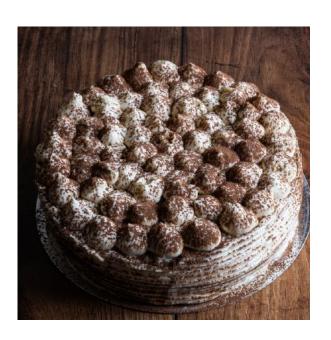

#### Tiramisu Cake

Coffee sponge in coffee syrup with a cream cheese and chantilly cream filling dusted with cocoa sugar

Allergens: Egg, Gluten, Milk