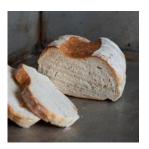

Allergens: Wheat, Gluten.

**Small White Batch** 

A traditional soft white loaf, perfect for sandwiches or toast.

Allergens: Wheat, Gluten.

Large White Bloomer
A soft, golden bloomer loaf, perfect for soups or sandwiches.