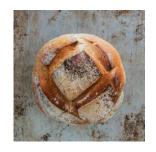

Allergens: Wheat, Gluten.

A crisp, French-style baguette, perfect for sandwiches or charcuterie boards.

Allergens: Wheat, Gluten.

Large Sourdough
Naturally leavened with a chewy texture and tangy flavour, ideal for premium offerings.