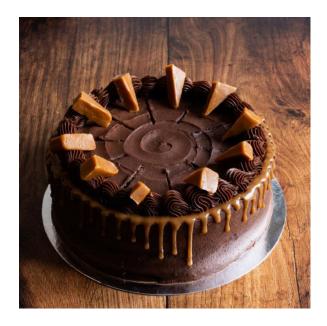

#### **Chocolate Salted Caramel Lava**

Chocolate sponge with salted caramel sauce and dark chocolate buttercream

Allergens: Egg, Gluten, Milk