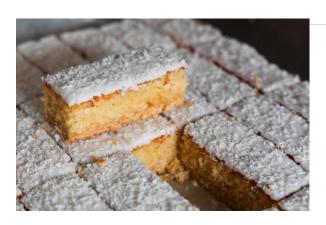

#### Lemon & Lime Coconut Slice

A zesty slice with a coconut base and lemon-lime curd topping (Seasonal)

Allergens: Wheat, Gluten, Egg, Milk