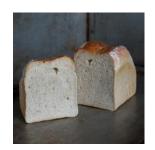

#### **Brown Bread**

**Small Wholemeal Tin**A soft, traditional wholemeal loaf, perfect for everyday use.

Allergens: Wheat, Gluten

Large Wholemeal Tin

A larger version, ideal for higher volume customers.

Allergens: Wheat, Gluten