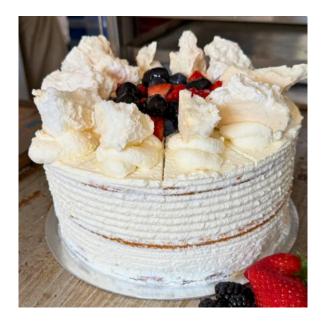

#### **Eaton Mess**

Vanilla sponge filled with crisp meringue, fresh berries and berry compote

Allergens: Egg, Gluten, Milk