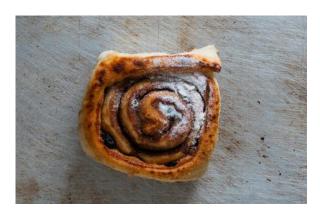

#### Chelsea Bun

A sticky, sweet bun filled with currants and cinnamon.

Allergens: Wheat, Gluten, Milk