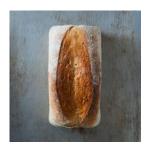

#### White Bread

**Small French Cobb**A classic, crusty loaf with a soft interior and golden crust.

Allergens: Wheat, Gluten.

**Small White Tin**A versatile white tin loaf with a soft crumb and golden crust.

Allergens: Wheat, Gluten.

Large French Cobb

The larger version of the French Cobb,
perfect for slicing and serving with meals.

Allergens: Wheat, Gluten.

Large White Tin

A larger version of the white tin loaf, ideal for breakfast service.