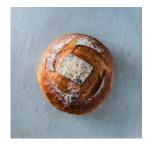

#### White Bread

**Small French Cobb**A classic, crusty loaf with a soft interior and golden crust.

Allergens: Wheat, Gluten.

**Small White Tin**A versatile white tin loaf with a soft crumb and golden crust.

Allergens: Wheat, Gluten.

Large French Cobb

The larger version of the French Cobb,
perfect for slicing and serving with meals.

Allergens: Wheat, Gluten.

Large White Tin

A larger version of the white tin loaf, ideal for breakfast service.