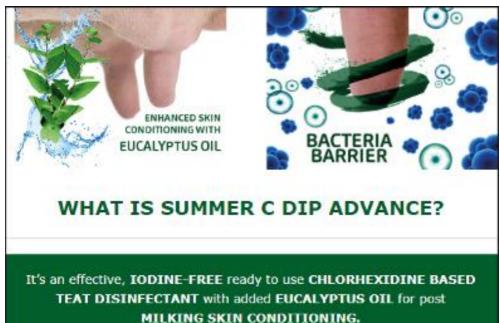

### SUMMER C-DIP ADVANCE POST MILKING TEAT DIP FROM KILCO

Summer C-Dip Advance is an iodine-free, ready to use, chlorhexidine-based teat disinfectant, with added eucalyptus oil for post milking use. It is an ideal product for use during the summer months, especially when flies can be a problem around the herd. Summer C-Dip Advance contains eucalyptus oil, as well as high levels of emollients for enhanced skin conditioning. Thus, making it a perfect seasonal teat hygiene skin conditioning product, for the udder-health of your herd post milking. Always read the Safety Data Sheet (SDS) thoroughly before use.