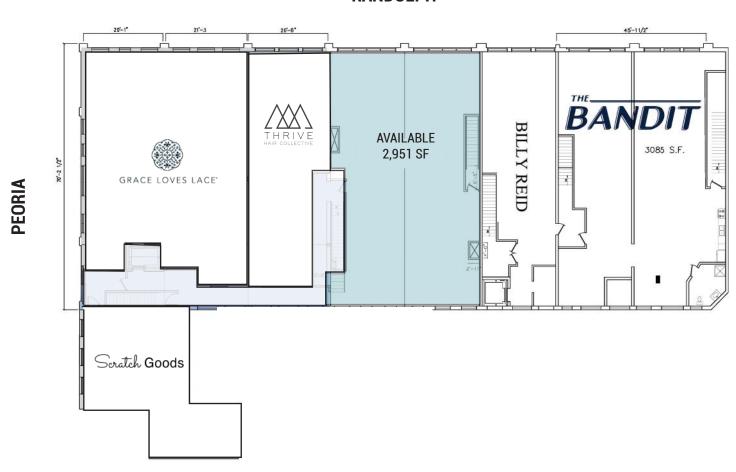

### RANDOLPH AND GREEN, FULTON MARKET - FIRST LEVEL PLAN

#### **AVAILABLE SPACE**

**3,635** sf

#### **PROPERTY**

Highly visible corner retail space at the SWC of Randolph & Green across from SoHo House in Fulton Market, Chicago's most dynamic neighborhood. The retail at Gin Alley offers retailers and showrooms close proximity to the high performing restaurants that populate the market as well as an emerging, trendy soft goods co-tenancy. With Madewell, Warby Parker, Billy Reid, Uncommon James, Malbon and 4 Hogsalt restaurant concepts already open in the project, the only question is; when will YOU open at Gin Alley?