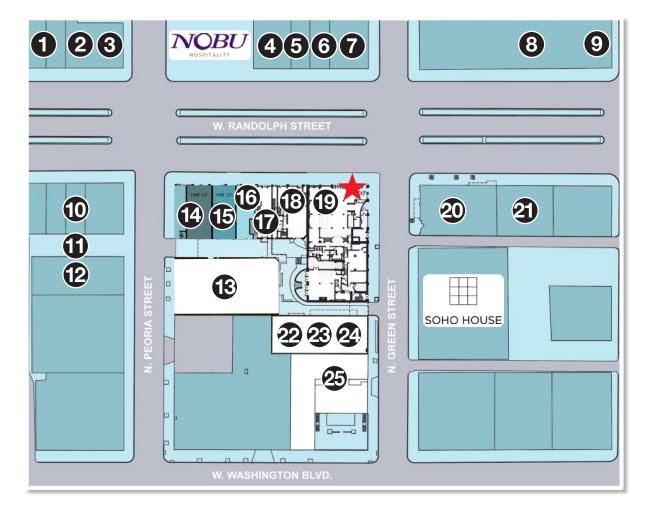

### RANDOLPH AND GREEN, FULTON MARKET

GINO & MARTY'S 4. ITALIAN. LUXURY. LIFESTYLE. EST. 2022 (G) CHICAGO

HIDE + SEEK

**BAR SIENA** 

8. NISOS

oAuCheval

10.

11. TACÖMBI

NOTRE

**13.** TRIVOLI TAVERN

25.

### **NOBU HOTEL**