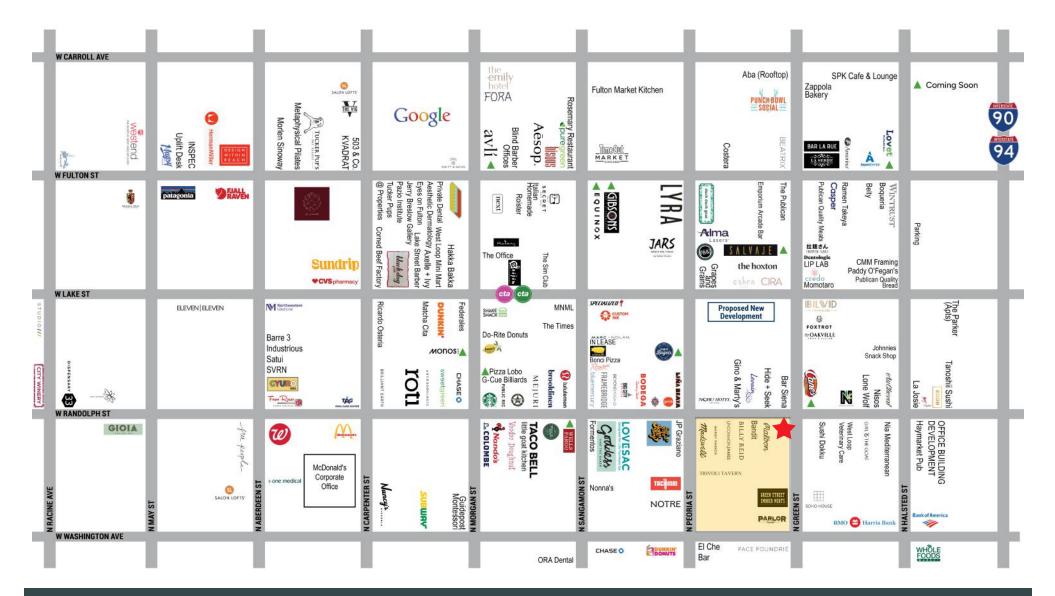

#### **PROPERTY**

Highly visible corner retail space at the SWC of Randolph & Green across from SoHo House in Fulton Market, Chicago's most dynamic neighborhood. The retail at Gin Alley offers retailers and showrooms close proximity to the high performing restaurants that populate the market as well as an emerging, trendy soft goods co-tenancy. With Madewell, Warby Parker, Billy Reid, Uncommon James, Malbon and 4 Hogsalt restaurant concepts already open in the project, the only question is; when will YOU open at Gin Alley?

#### THE ALLEY

Retailers utilize the alley connecting Green Street to Peoria Street for a dynamic inside/outside shopping and dining experience.

#### **AVAILABLE SPACE**

**3,635** sf