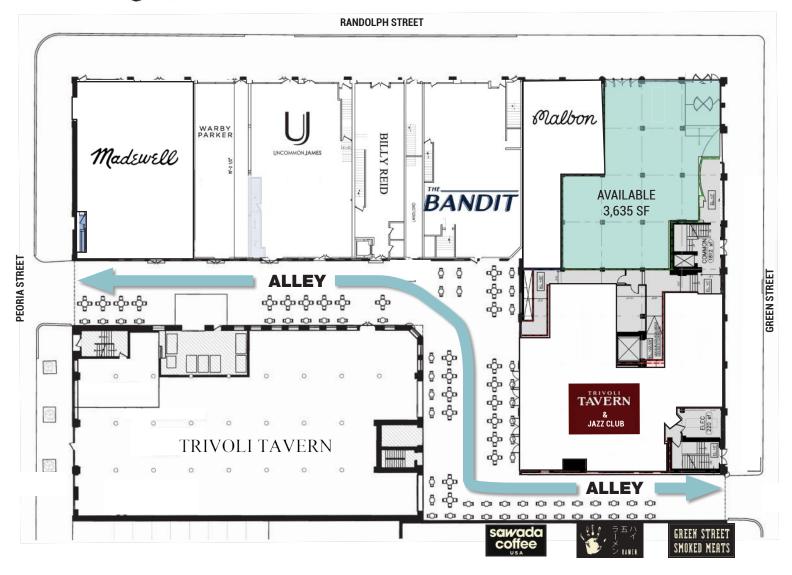

#### **AVAILABLE SPACE**

**3,635** sf

### RANDOLPH AND GREEN, FULTON MARKET - FIRST LEVEL PLAN