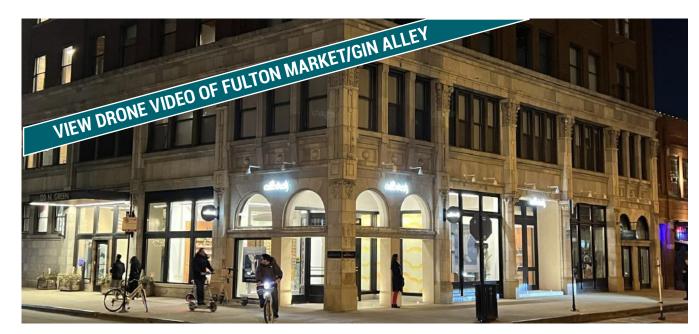

#### THE ALLEY

Retailers utilize the alley connecting Green Street to Peoria Street for a dynamic inside/outside shopping and dining experience.