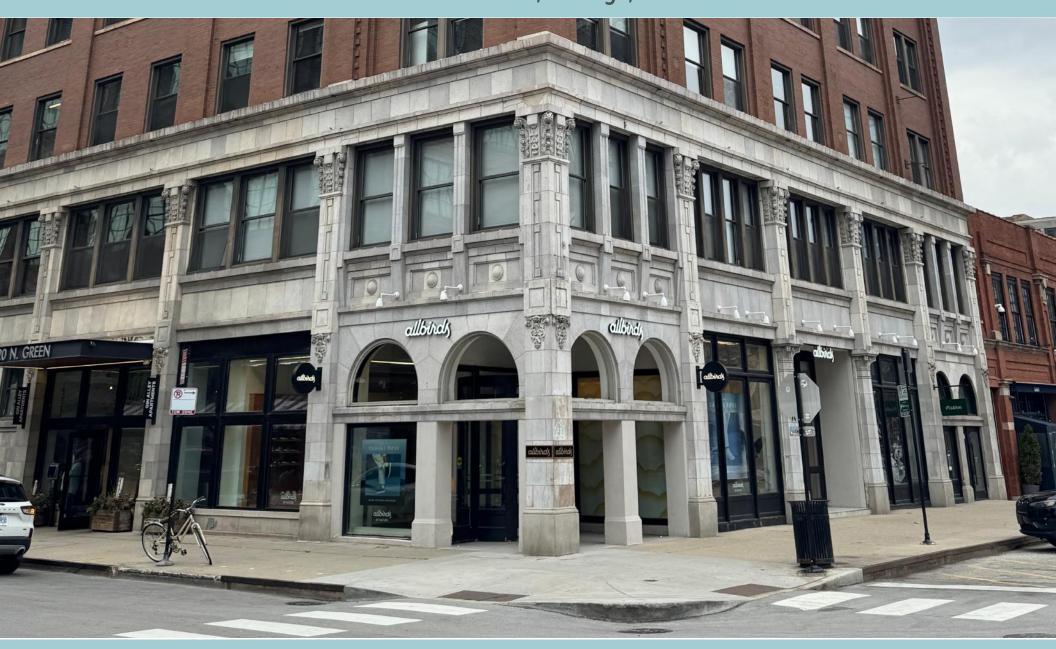

### The Best Corner in Fulton Market

#### **PROPERTY**

Highly visible corner retail space at the SWC of Randolph & Green across from SoHo House in Fulton Market, Chicago's most dynamic neighborhood. The retail at Gin Alley offers retailers and showrooms close proximity to the high performing restaurants that populate the market as well as an emerging, trendy soft goods co-tenancy. With Madewell, Warby Parker, Billy Reid, Uncommon James, Malbon and 4 Hogsalt restaurant concepts already open in the project, the only question is; when will YOU open at Gin Alley?