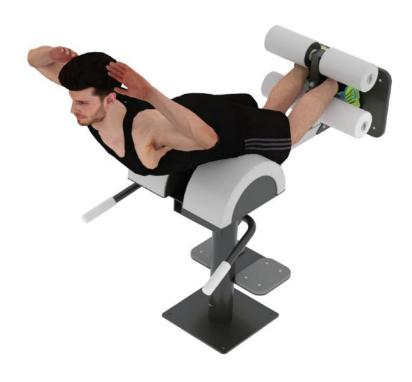

#### Glute-Ham Developer Pro

The GHD (glut hamstring developer) allows you to exercise several muscle groups, in particular the gluteus, flexor, lower back and spine muscles. When performing the so-called GHD sit-up, the abdominal muscles and the entire abdominal and lumbar region can be strengthened.