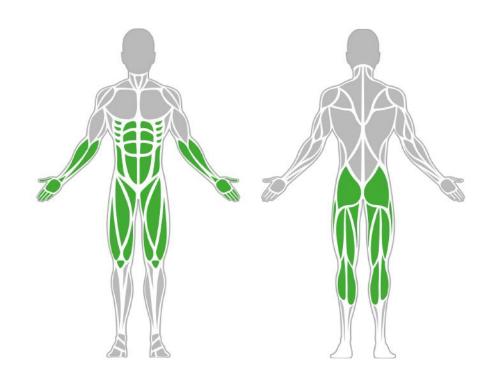

# **Muscle Groups Focus**

#### Glute-Ham Developer Pro

The GHD (glut hamstring developer) allows you to exercise several muscle groups, in particular the gluteus, flexor, lower back and spine muscles. When performing the so-called GHD sit-up, the abdominal muscles and the entire abdominal and lumbar region can be strengthened.