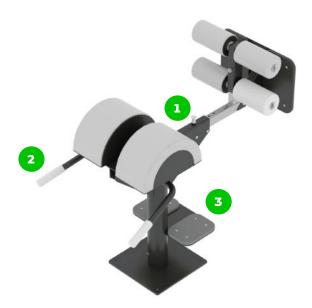

# Material specification

The element is made of high quality S235 steel, which has been cleaned via sandblasting. A corrosion resistant powder coating finish is then applied. Also available with galvanized surface for even greater protection and longevity!

At the end of the arms. the handle is rubber-coated for a more comfortable and secure grip.

The footrests are made of premium quality non-slip HDPE with a high wear resistance.

bestrongworld bestrongworld was bestrong.com usa@bestrong.com