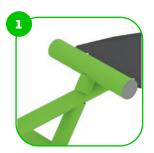

#### Glute-Ham Developer Pro

The GHD (glut hamstring developer) allows you to exercise several muscle groups, in particular the gluteus, flexor, lower back and spine muscles. When performing the so-called GHD sit-up, the abdominal muscles and the entire abdominal and lumbar region can be strengthened.