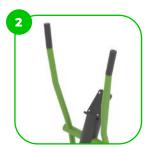

#### Glute-Ham Developer Pro

The GHD (glut hamstring developer) allows you to exercise several muscle groups, in particular the gluteus, flexor, lower back and spine muscles. When performing the so-called GHD sit-up, the abdominal muscles and the entire abdominal and lumbar region can be strengthened.

#### **Side View**