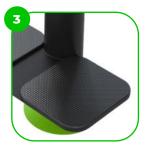

At the end of the arms. the handle is rubber-coated for a more comfortable and secure grip.

The footrests are made of premium quality non-slip HDPE with a high wear resistance.

bestrongworld bestrongworld was bestrong.com usa@bestrong.com