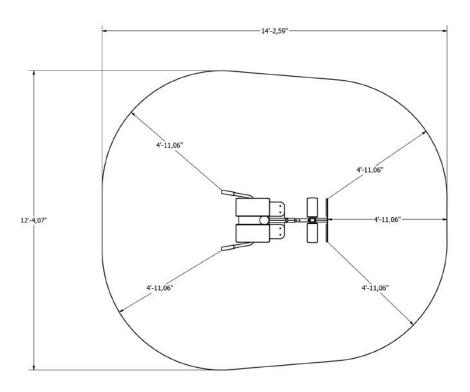

### Plan View

#### Installation information

Number of installers (concrete) Total installation time (concrete) Number of installers (equipment) Total installation time (equipment) Excavation volume Concrete volume Size of the base structure Anchoring options In-g
In combined structures, the volume of concrete required varies