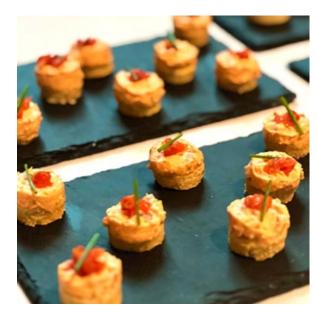

CANAPÉS

Bespoke Chef's Choice of Canapes can be selected

A selection of four types of canapés £12.00 or six types of canapés £15.00 Per Person

#### VEGETARIAN

#### MEAT

Tomato bruschetta

Goats cheese tart and sun-blushed tomato (VO,VGO,DFO,GFO,NFO)

> Gazpacho Shot (VO,VGO,DFO,GFO,NFO)

Beetroot pissaladières (VO,VGO,DFO,GFO,NFO) Ham hock crouton with mustard aioli (GFO, DF, NF)