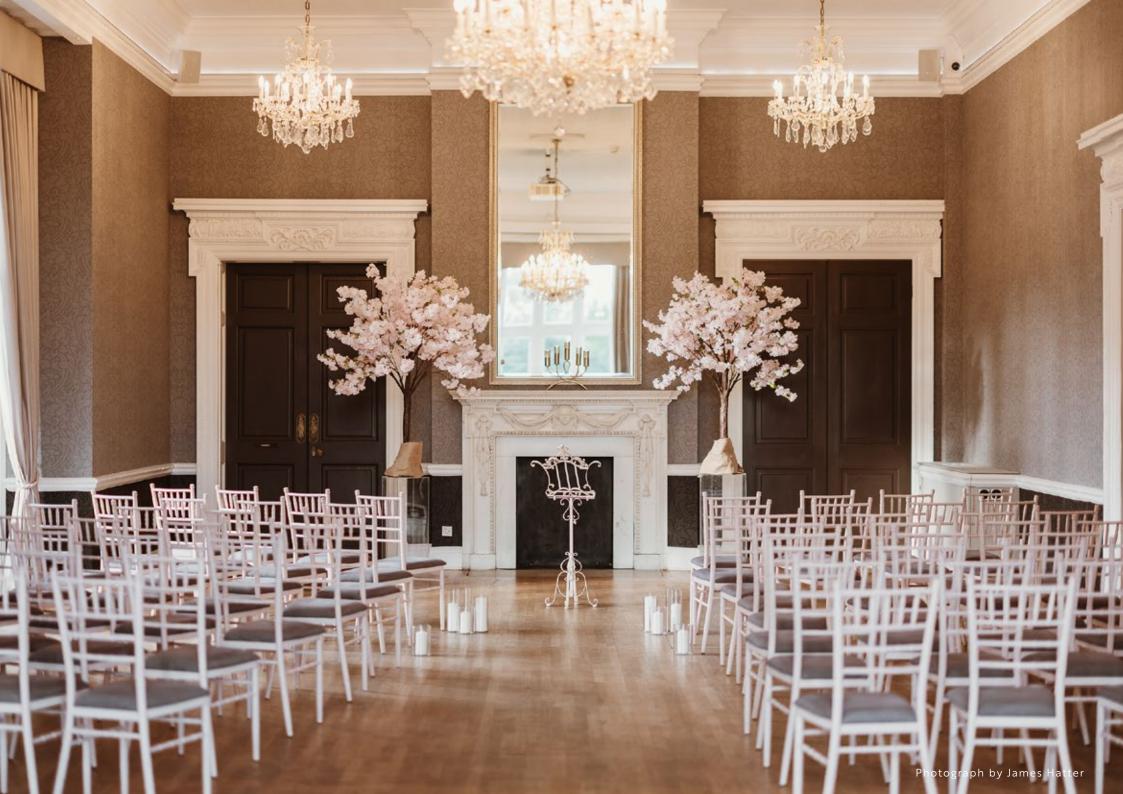

### THE WEDDING PAVILION

As you prepare to walk down the 50m long aisle, your guests will be seated awaiting your arrival while your choice of music plays in the background. Intricate hand-made lamp shades light the pergola with twinkling fairy lights in preparation for your wedding ceremony.

The Wedding Pavilion at Easthampstead Park is stunning one of the best outdoor ceremony venues in Berkshire.(in case of bad weather, a wedding ceremony room will always be ready inside the Easthampstead Park Mansion)