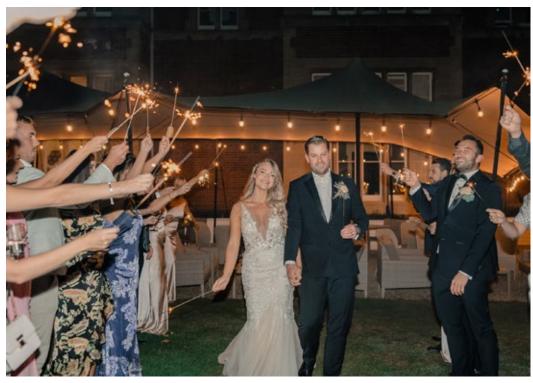

### THE WEDDING PAVILION

As you prepare to walk down the 50m long aisle, your guests will be seated awaiting your arrival while your choice of music plays in the background. Intricate hand-made lamp shades light the pergola with twinkling fairy lights in preparation for your wedding ceremony.

The Wedding Pavilion at Easthampstead Park is stunning one of the best outdoor ceremony venues in Berkshire.(in case of bad weather, a wedding ceremony room will always be ready inside the Easthampstead Park Mansion)