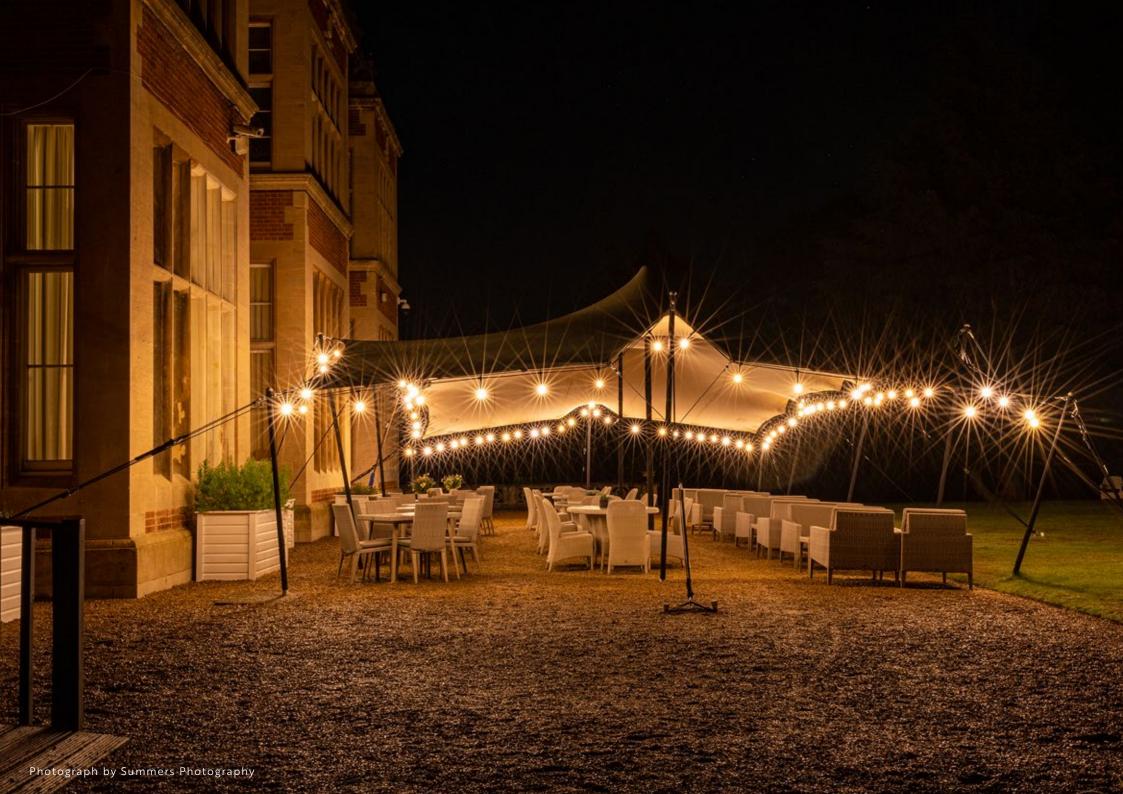

# OUR CLASSIC WEDDING COLLECTION

Our wedding package includes a wonderful private space for you and your guests to celebrate, consisting o

Wedding Pavilion or Downshire Ballroom for your ceremo The Downshire Ballroom The Tawney Room and Private Bar The Orangery Private Flexitent in the Grounds

### OUR MODERN WEDDING COLLECTION

Our wedding package includes a wonderful private space for you and your guests to celebrate, consisting of

The Wedding Pavilion or Downshire Ballroom for your ceremony The Downshire Ballroom The Tawney Room and Private Bar The Orangery Private Flexitent in the Grounds

### OUR ELEGANCE WEDDING COLLECTION

Our wedding package includes a wonderful private space for you and your guests to celebrate, consisting of

The Wedding Pavilion or Downshire Ballroom for your ceremony The Downshire Ballroom The Tawney Room and Private Bar The Orangery Private Flexitent in the Grounds

### EXCLUSIVE USE

Our weddings have their own area of the Victorian mansion, including the Downshire Room, the Tawney Room and Private Bar, the Orangery, the Flexitent, the wedding lawns and the Wedding Pavilion. There will be an Events Manager who will take care of you and lead you through your day.