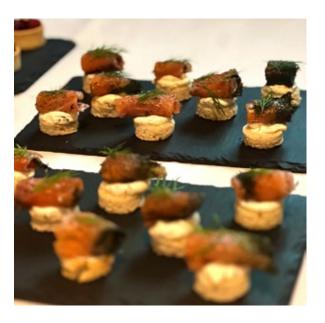

CANAPÉS

Bespoke Chef's Choice of Canapes can be selected

A selection of four types of canapés £12.00 or six types of canapés £15.00 Per Person

#### FISH

Smoked Salmon blini dill crème fraiche and Salmon roe

Mackerel pate filo basket orange dressing

Mini croque monsieur (NF)