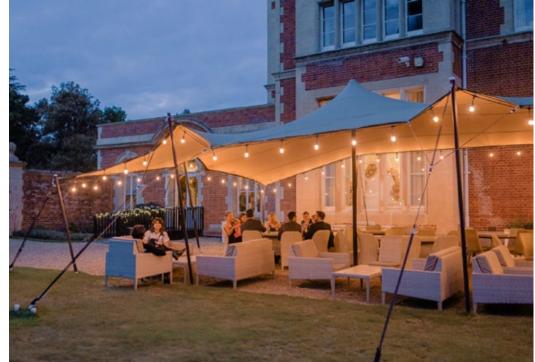

Outside, spend just a few moments in the gardens together, the ideal setting for your photographs. While you capture the moment, we will keep the conversation and drinks flowing by hosting your drinks reception.

### EXCLUSIVE USE

Our weddings have their own area of the Victorian mansion, including the Downshire Room, the Tawney Room and Private Bar, the Orangery, the Flexitent, the wedding lawns and the Wedding Pavilion. There will be an Events Manager who will take care of you and lead you through your day.

We will have other guests on-site, including the use of our restaurant, al fresco terrace and bedrooms and other event space. We will manage your day and provide a private bar for your wedding in the Tawney Room.