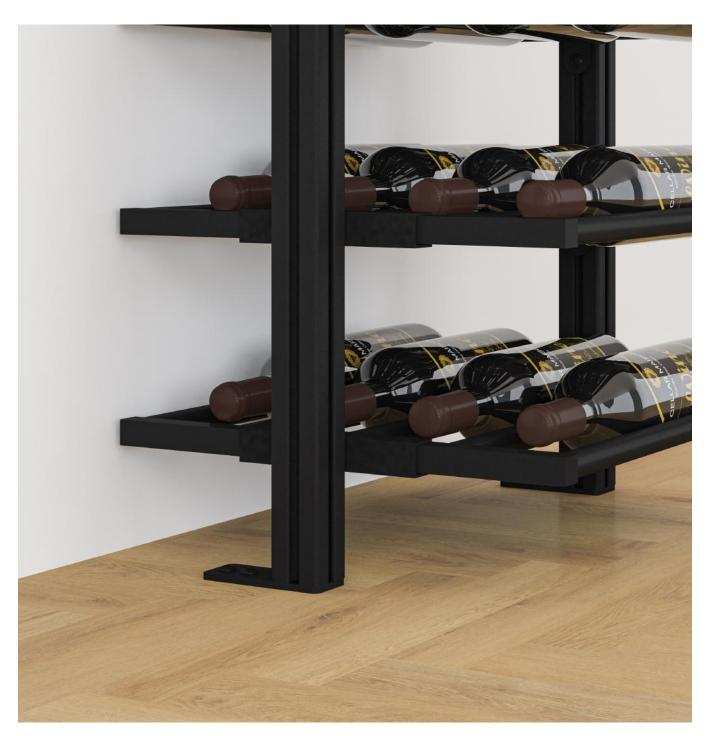

b) Create your own configuration.

Vertical posts can either be fitted from floor to ceiling or with a fixing back to the wall.

Shelving comes in 420mm or 1050mm widths.

1) Flat shelf – high capacity shelving, holding up to 12 bottles per shelf.

Plates for Simple Floor Fixings

420 Single Set

1050 Single Set

1050 & 420 Combined Set

1050 Triple Set

Wine Room - Linear Series Angled shelving Flat Shelving

Bespoke central drinks cabinet by Cellar Maison\*