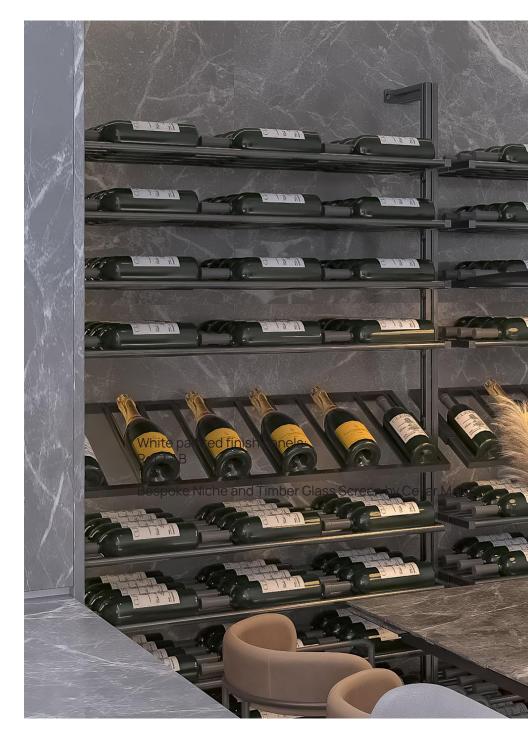

Plates for Simple Floor Fixings

420 Single Set

1050 Single Set

1050 & 420 Combined Set

1050 Triple Set

Wine Room - Linear Series Angled shelving Flat Shelving

Bespoke central drinks cabinet by Cellar Maison\*

Wine Room - Linear Series Angled shelving Flat Shelving

Bespoke drinks cabinets and bar by Cellar Maison\*

Living space - Linear Series Angled shelving Flat Shelving

Explore & Inspire

Our passion at Cellar Maison is inspiring our clients to challenge conventional thinking and push the boundaries to explore and discover a new world of innovative wine storage possibillities.