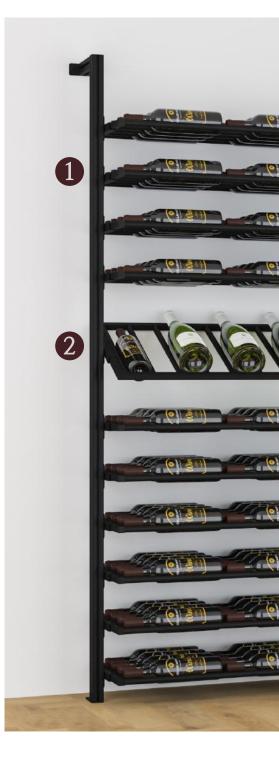

b) Create your own configuration.

Vertical posts can either be fitted from floor to ceiling or with a fixing back to the wall.

Shelving comes in 420mm or 1050mm widths.

1) Flat shelf – high capacity shelving, holding up to 12 bottles per shelf.

2) Angled shelf – perfect for showcasing your collection.

3) Bar counter shelf – storage of glassware or serving drinks.

Finish: Matte black powder coated steel and aluminium.

Optional Ceiling or Wall Mounted Fixings.