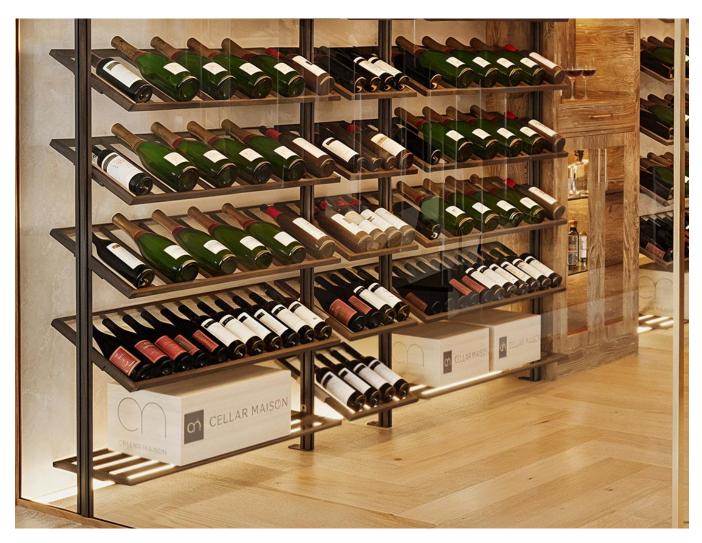

Plates for Simple Floor Fixings

420 Single Set

1050 Single Set

1050 & 420 Combined Set

1050 Triple Set

Wine Room - Linear Series Angled shelving Flat Shelving

Bespoke central drinks cabinet by Cellar Maison\*