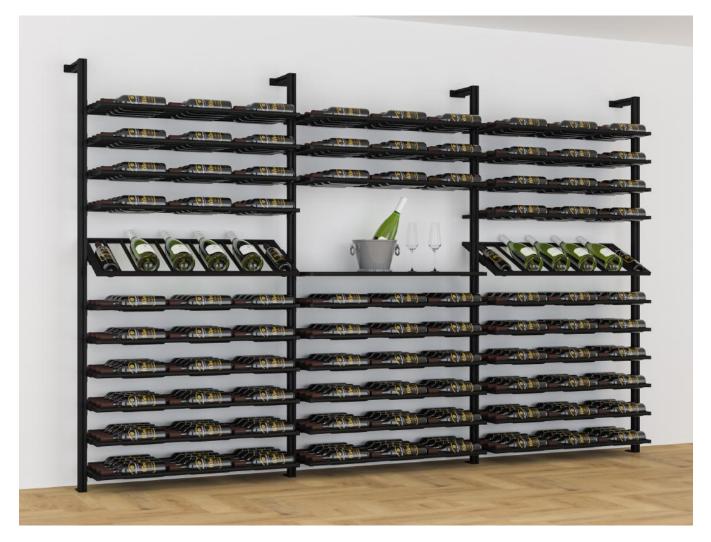

## Linear Series

Linear series offers premium wine storage at a competitive price.

Configurable and adjustable shelving offers multiple design and storage options.

a) Choose from our pre-configured sets.

b) Create your own configuration.

Vertical posts can either be fitted from floor to ceiling or with a fixing back to the wall.

Shelving comes in 420mm or 1050mm widths.

1) Flat shelf – high capacity shelving, holding up to 12 bottles per shelf.

2) Angled shelf – perfect for showcasing your collection.

3) Bar counter shelf – storage of glassware or serving drinks.

Finish: Matte black powder coated steel and aluminium.

Optional Ceiling or Wall Mounted Fixings.

Plates for Simple Floor Fixings

420 Single Set

1050 Single Set

1050 & 420 Combined Set

1050 Triple Set

Wine Room - Linear Series Angled shelving Flat Shelving

Bespoke central drinks cabinet by Cellar Maison\*