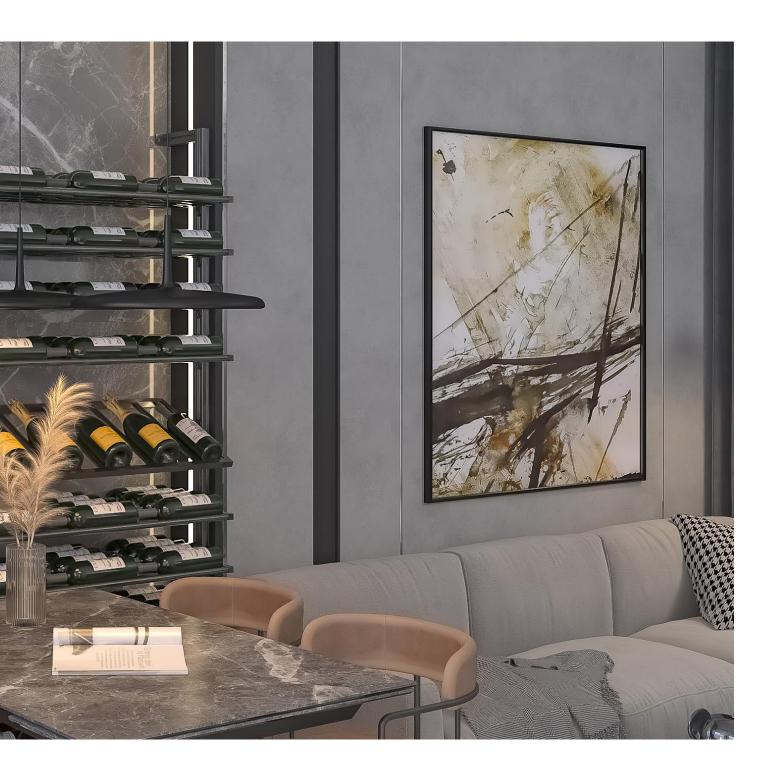

Wine Room - Linear Series Angled shelving Flat Shelving

Bespoke drinks cabinets and bar by Cellar Maison\*

Living space - Linear Series Angled shelving Flat Shelving

Explore & Inspire

Our passion at Cellar Maison is inspiring our clients to challenge conventional thinking and push the boundaries to explore and discover a new world of innovative wine storage possibillities.