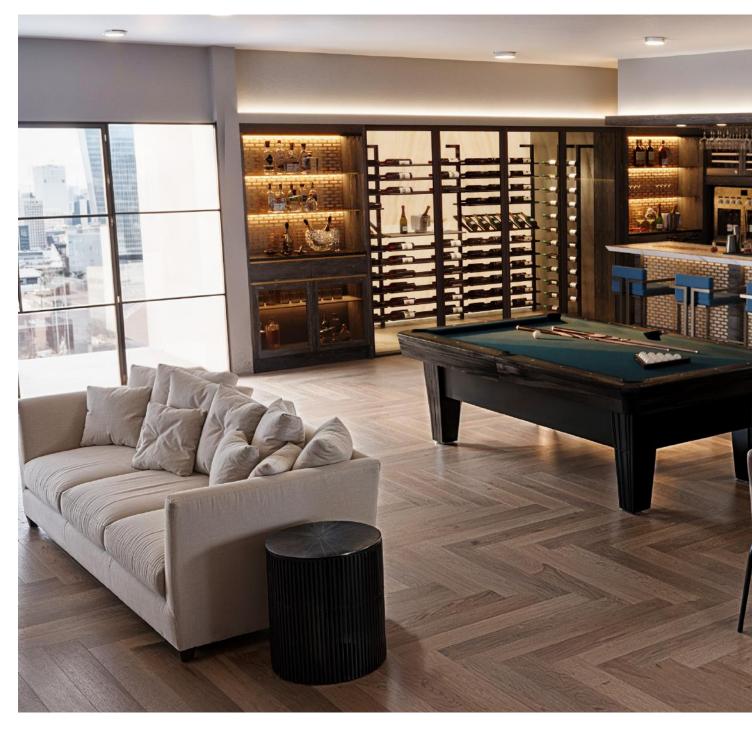

Wine Room - Linear Series Angled shelving Flat Shelving

Bespoke drinks cabinets and bar by Cellar Maison\*

Living space - Linear Series Angled shelving Flat Shelving

Explore & Inspire

Our passion at Cellar Maison is inspiring our clients to challenge conventional thinking and push the boundaries to explore and discover a new world of innovative wine storage possibillities.