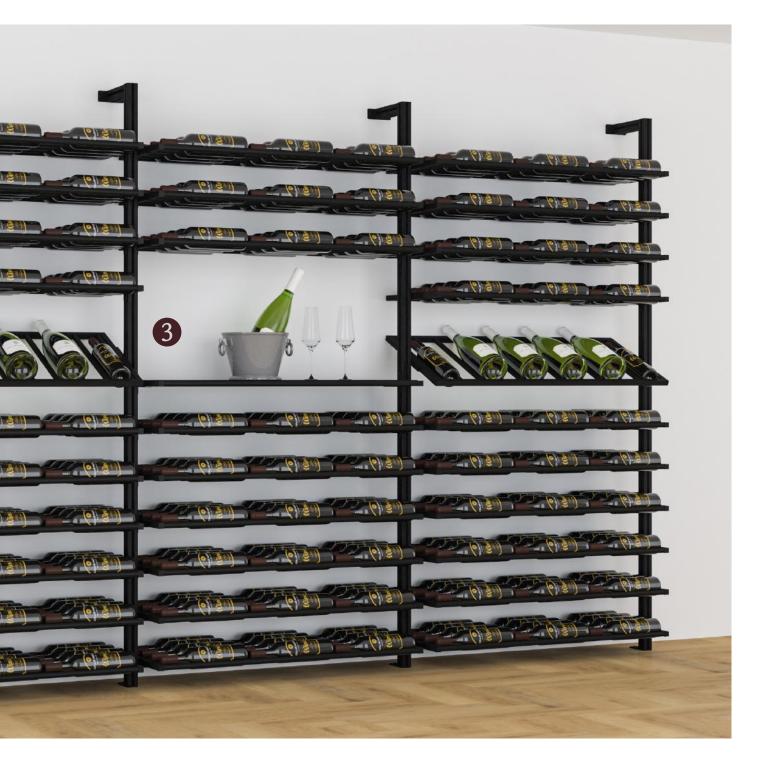

Plates for Simple Floor Fixings

420 Single Set

1050 Single Set

1050 & 420 Combined Set

1050 Triple Set

Wine Room - Linear Series Angled shelving Flat Shelving

Bespoke central drinks cabinet by Cellar Maison\*