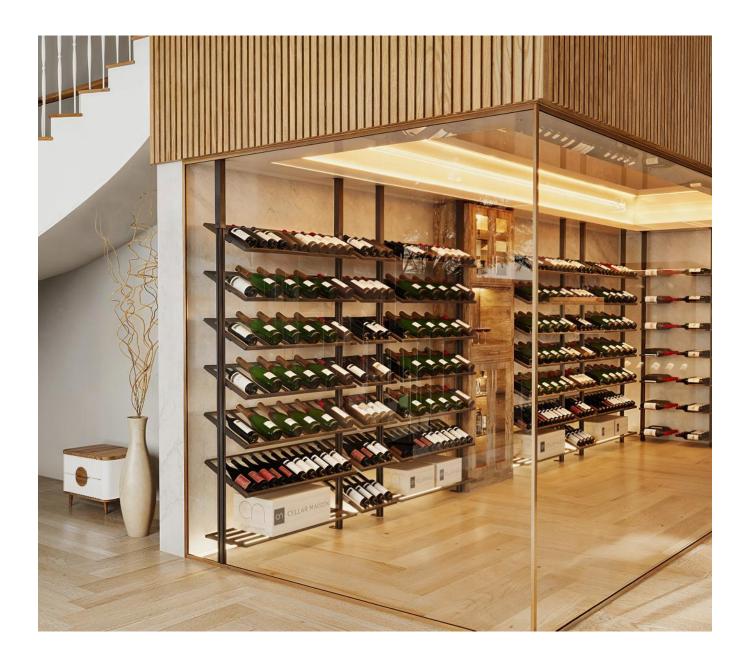

Plates for Simple Floor Fixings

420 Single Set

1050 Single Set

1050 & 420 Combined Set

1050 Triple Set

Wine Room - Linear Series Angled shelving Flat Shelving

Bespoke central drinks cabinet by Cellar Maison\*