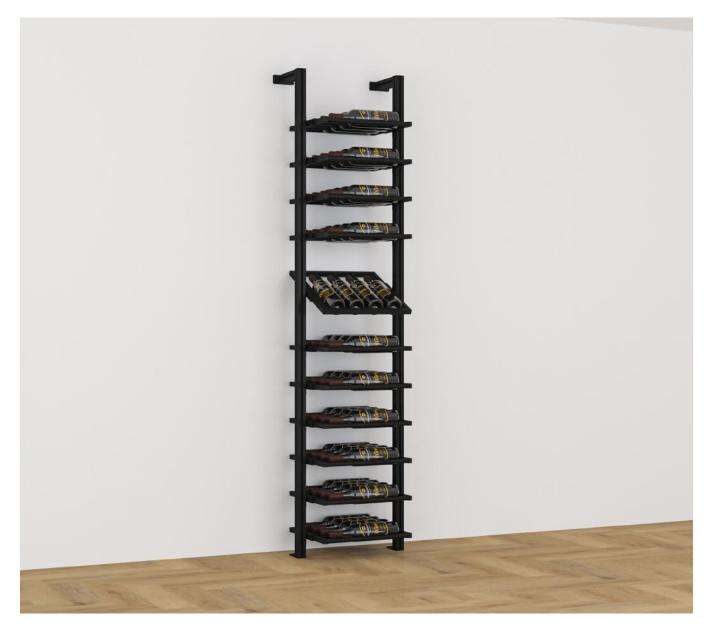

## Linear Series

Linear series offers premium wine storage at a competitive price.

Configurable and adjustable shelving offers multiple design and storage options.

a) Choose from our pre-configured sets.

b) Create your own configuration.

Vertical posts can either be fitted from floor to ceiling or with a fixing back to the wall.

Shelving comes in 420mm or 1050mm widths.

1) Flat shelf – high capacity shelving, holding up to 12 bottles per shelf.

2) Angled shelf – perfect for showcasing your collection.

3) Bar counter shelf – storage of glassware or serving drinks.

Finish: Matte black powder coated steel and aluminium.

Optional Ceiling or Wall Mounted Fixings.

Plates for Simple Floor Fixings

420 Single Set

1050 Single Set

1050 & 420 Combined Set

1050 Triple Set

Wine Room - Linear Series Angled shelving Flat Shelving

Bespoke central drinks cabinet by Cellar Maison\*