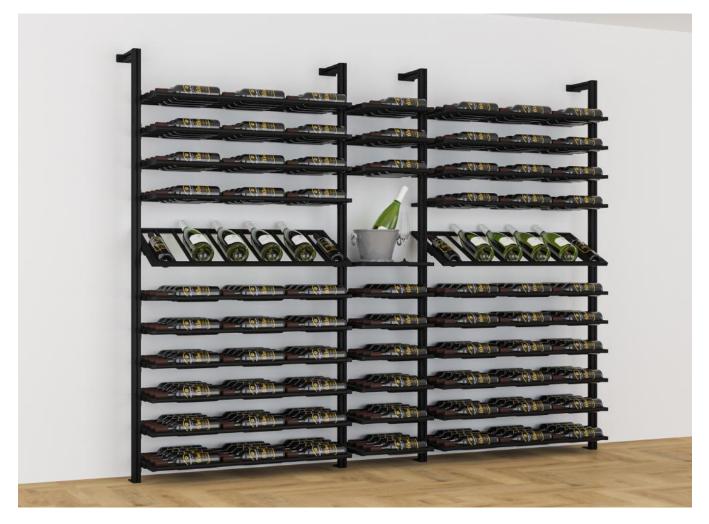

## Linear Series

Linear series offers premium wine storage at a competitive price.

Configurable and adjustable shelving offers multiple design and storage options.

a) Choose from our pre-configured sets.

b) Create your own configuration.

Vertical posts can either be fitted from floor to ceiling or with a fixing back to the wall.

Shelving comes in 420mm or 1050mm widths.

1) Flat shelf – high capacity shelving, holding up to 12 bottles per shelf.

2) Angled shelf – perfect for showcasing your collection.

3) Bar counter shelf – storage of glassware or serving drinks.

Finish: Matte black powder coated steel and aluminium.

Optional Ceiling or Wall Mounted Fixings.

Plates for Simple Floor Fixings

420 Single Set

1050 Single Set

1050 & 420 Combined Set

1050 Triple Set

Wine Room - Linear Series Angled shelving Flat Shelving

Bespoke central drinks cabinet by Cellar Maison\*