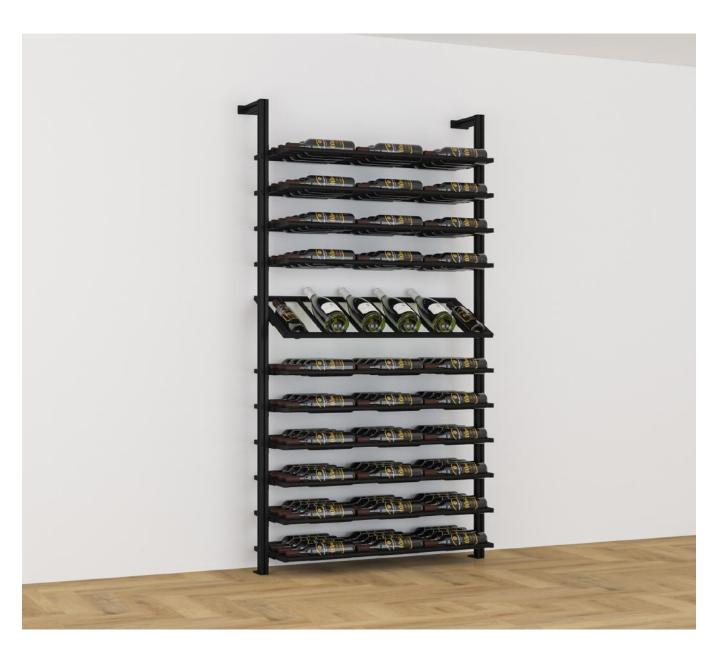

## Linear Series

Linear series offers premium wine storage at a competitive price.

Configurable and adjustable shelving offers multiple design and storage options.

a) Choose from our pre-configured sets.

b) Create your own configuration.

Vertical posts can either be fitted from floor to ceiling or with a fixing back to the wall.

Shelving comes in 420mm or 1050mm widths.

1) Flat shelf – high capacity shelving, holding up to 12 bottles per shelf.

2) Angled shelf – perfect for showcasing your collection.

3) Bar counter shelf – storage of glassware or serving drinks.

Finish: Matte black powder coated steel and aluminium.

Optional Ceiling or Wall Mounted Fixings.

Plates for Simple Floor Fixings

420 Single Set

1050 Single Set

1050 & 420 Combined Set

1050 Triple Set

Wine Room - Linear Series Angled shelving Flat Shelving

Bespoke central drinks cabinet by Cellar Maison\*