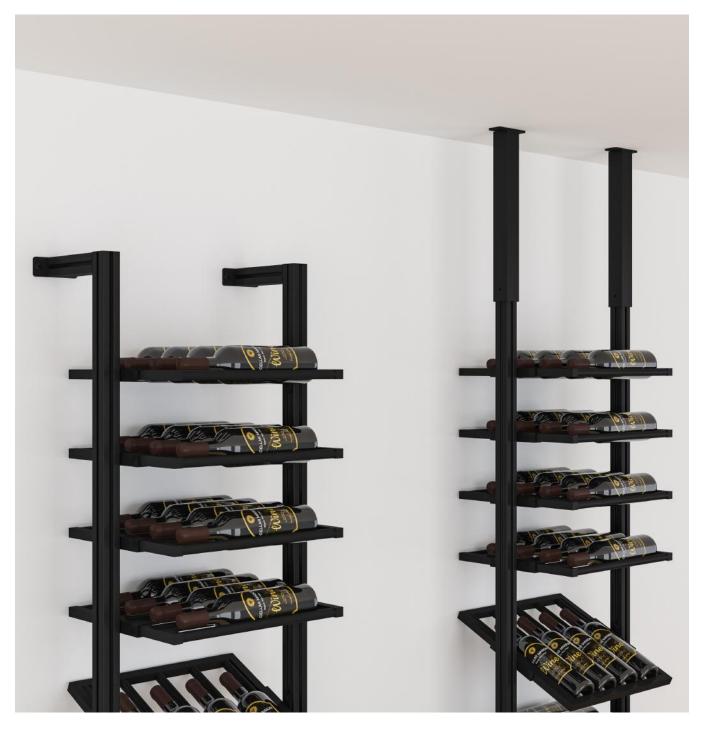

b) Create your own configuration.

Vertical posts can either be fitted from floor to ceiling or with a fixing back to the wall.

Shelving comes in 420mm or 1050mm widths.

1) Flat shelf – high capacity shelving, holding up to 12 bottles per shelf.