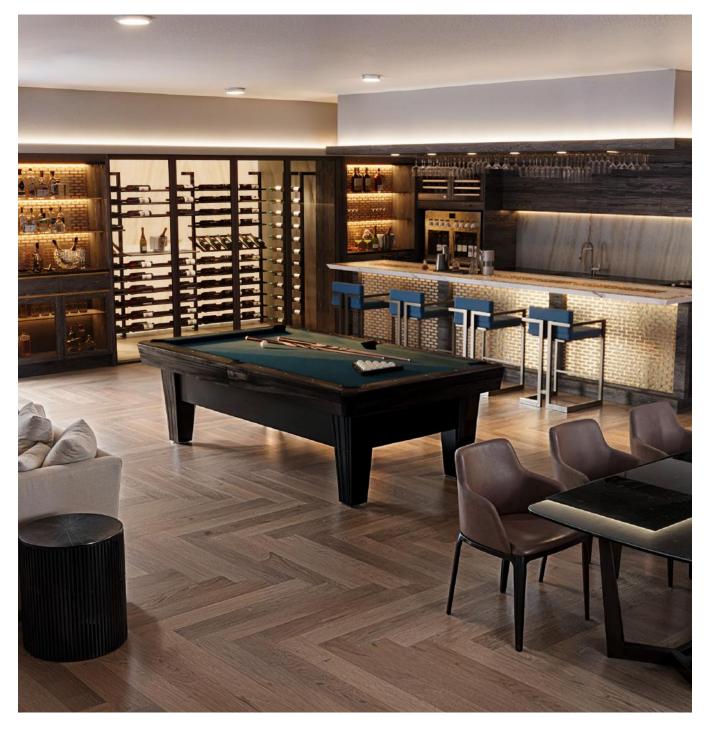

Living space - Linear Series

- Shelving Used: Angled shelving Flat Shelving

Explore & Inspire

Our passion at Cellar Maison is inspiring our clients to challenge conventional thinking and push the boundaries to explore and discover a new world of innovative wine storage possibillities.