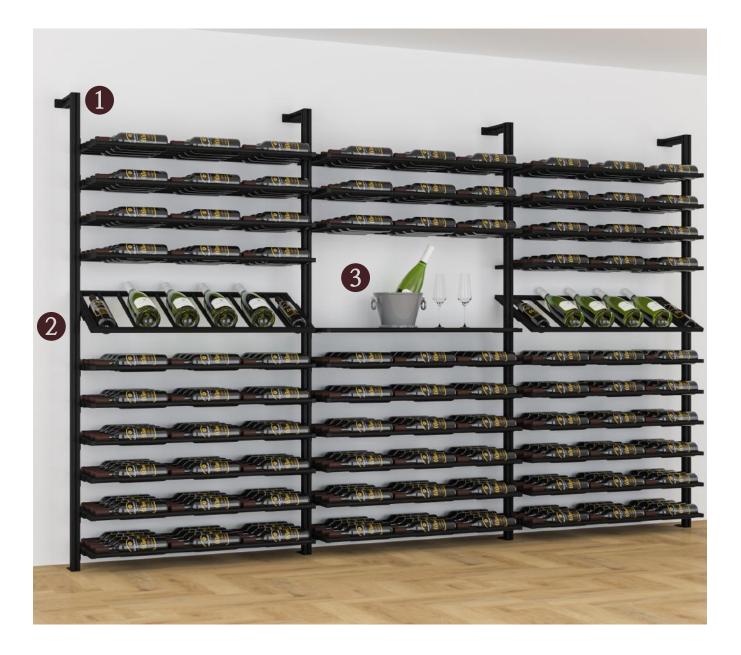

## **Linear Series**

Linear series offers premium wine storage at a competitive price

Configurable and adjustable shelving offers multiple design and storage options.

a)Choose from our pre-configured sets.b)Create your own configuration.

Vertical posts can either be fitted from floor to ceiling or with a fixing back to the wall.

Shelving comes in 420mm or 1050mm lengths.

Finish: Matte black powder coated steel and aluminium. 1) Flat shelf - High capacity shelving, ho; ding up to 12 bottles per shelf.

2) Angled shelf – perfect for showcasing your collection.

3) Bar counter shelf - storage of glassware or serving drinks.

Optional Ceiling or Wall Mounted fixings.

Plates for simple floor fixings

420 Single Set

1050 Single Set

1050 & 420 Combination

1050 Triple Set

Wine Room - Linear Series

- Shelving Used:Angled shelvingFlat Shelving

Bespoke central drinks cabinet by Cellar Maison\*

Wine Room - Linear Series

Bespoke drinks cabinets and bar by Cellar Maison\*

Living space - Linear Series

- Shelving Used: Angled shelving Flat Shelving

Explore & Inspire

Our passion at Cellar Maison is inspiring our clients to challenge conventional thinking and push the boundaries to explore and discover a new world of innovative wine storage possibillities.