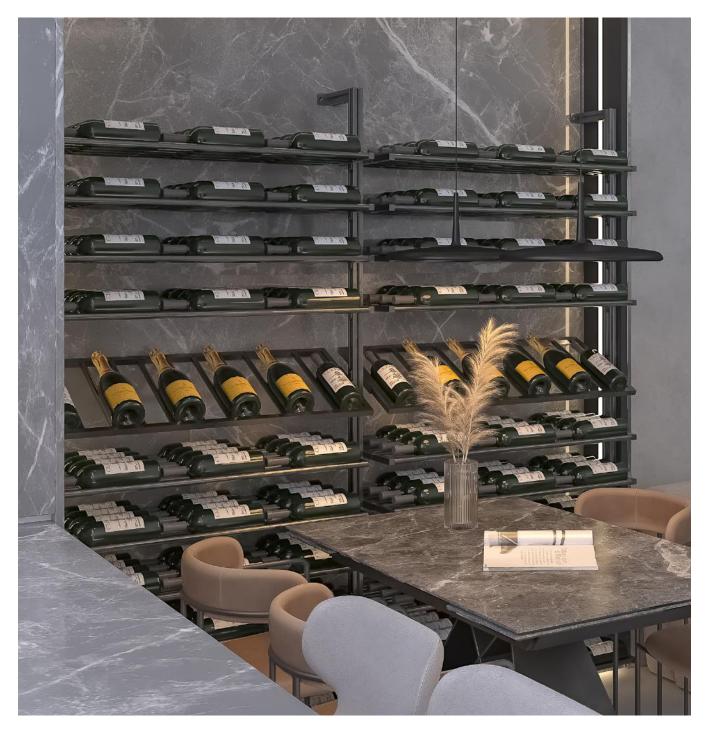

2) Angled shelf – perfect for showcasing your collection.

3) Bar counter shelf - storage of glassware or serving drinks.

Optional Ceiling or Wall Mounted fixings.

Plates for simple floor fixings

420 Single Set