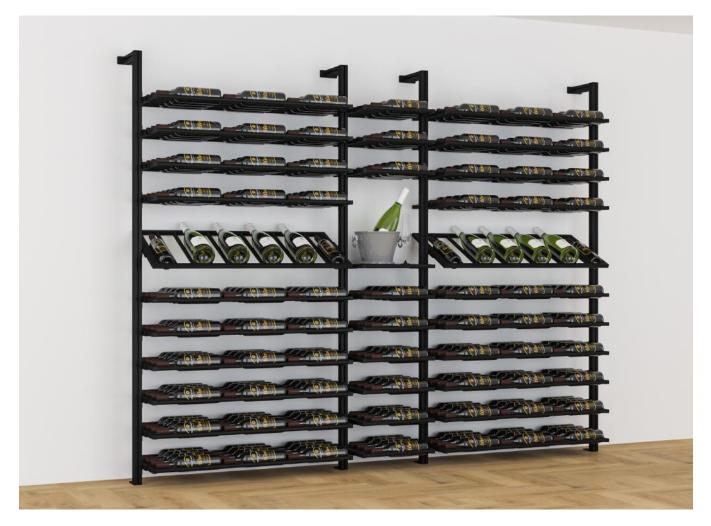

1050 Single Set

1050 & 420 Combination

1050 Triple Set

Wine Room - Linear Series

- Shelving Used:Angled shelvingFlat Shelving

Bespoke central drinks cabinet by Cellar Maison\*

Wine Room - Linear Series

Bespoke drinks cabinets and bar by Cellar Maison\*