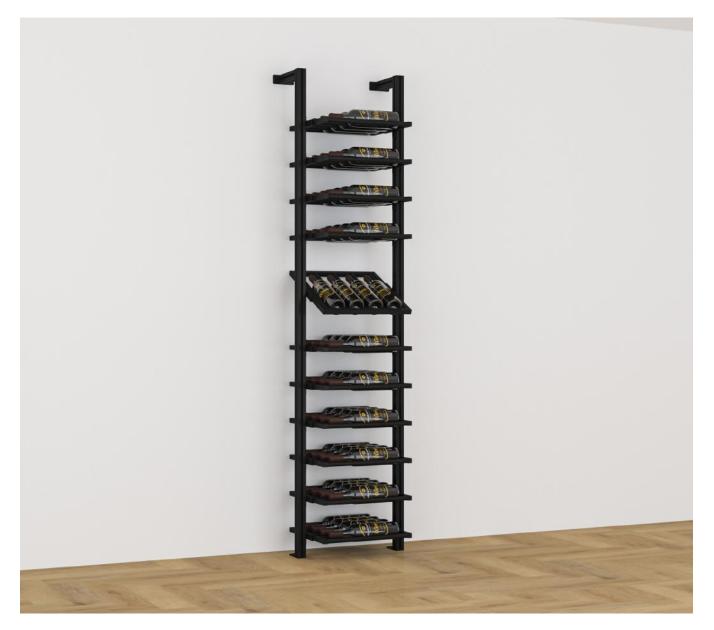

2) Angled shelf – perfect for showcasing your collection.

3) Bar counter shelf - storage of glassware or serving drinks.

Optional Ceiling or Wall Mounted fixings.

Plates for simple floor fixings

420 Single Set

1050 Single Set

1050 & 420 Combination

1050 Triple Set

Wine Room - Linear Series

- Shelving Used:Angled shelvingFlat Shelving

Bespoke central drinks cabinet by Cellar Maison\*

Wine Room - Linear Series

Bespoke drinks cabinets and bar by Cellar Maison\*