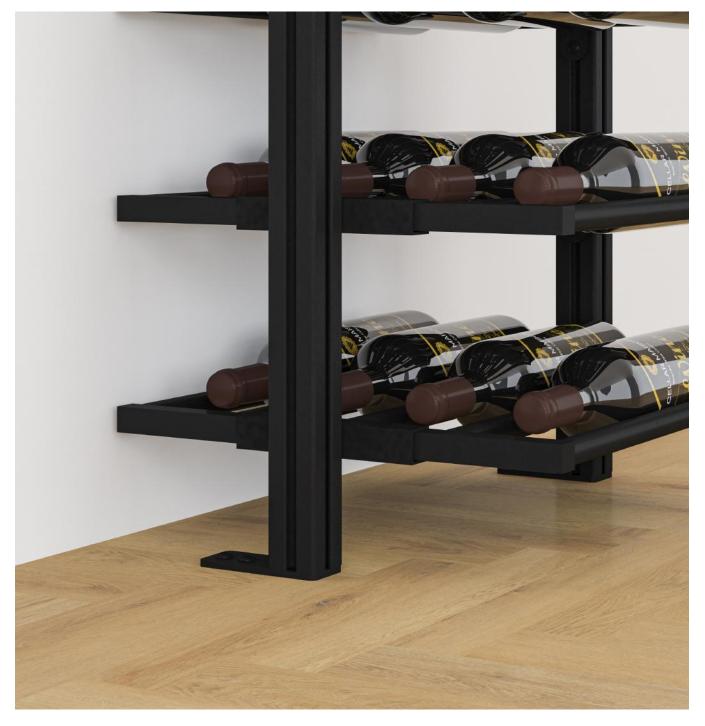

Vertical posts can either be fitted from floor to ceiling or with a fixing back to the wall.

Shelving comes in 420mm or 1050mm lengths.

Finish: Matte black powder coated steel and aluminium. 1) Flat shelf - High capacity shelving, ho; ding up to 12 bottles per shelf.

2) Angled shelf – perfect for showcasing your collection.

3) Bar counter shelf - storage of glassware or serving drinks.

Optional Ceiling or Wall Mounted fixings.

Plates for simple floor fixings

420 Single Set