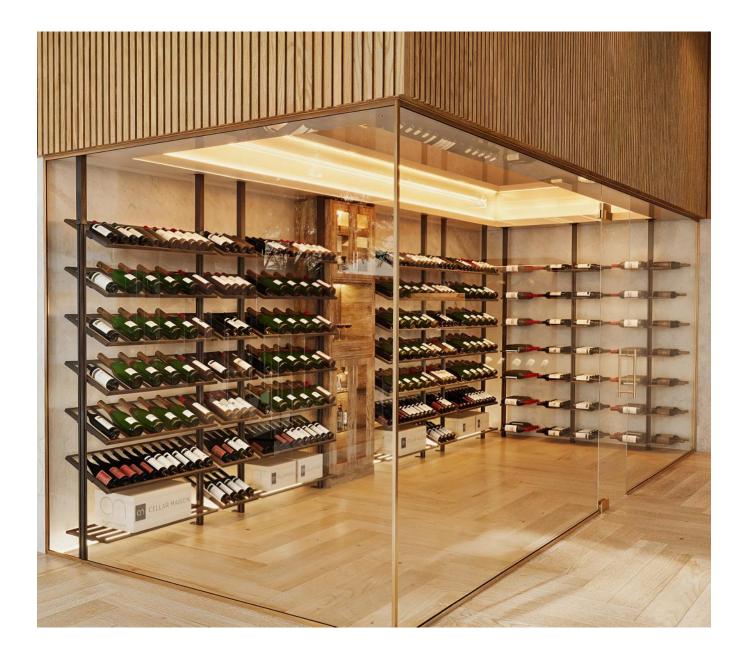

1050 Single Set

1050 & 420 Combination

1050 Triple Set

Wine Room - Linear Series

- Shelving Used:Angled shelvingFlat Shelving

Bespoke central drinks cabinet by Cellar Maison\*

Wine Room - Linear Series

Bespoke drinks cabinets and bar by Cellar Maison\*