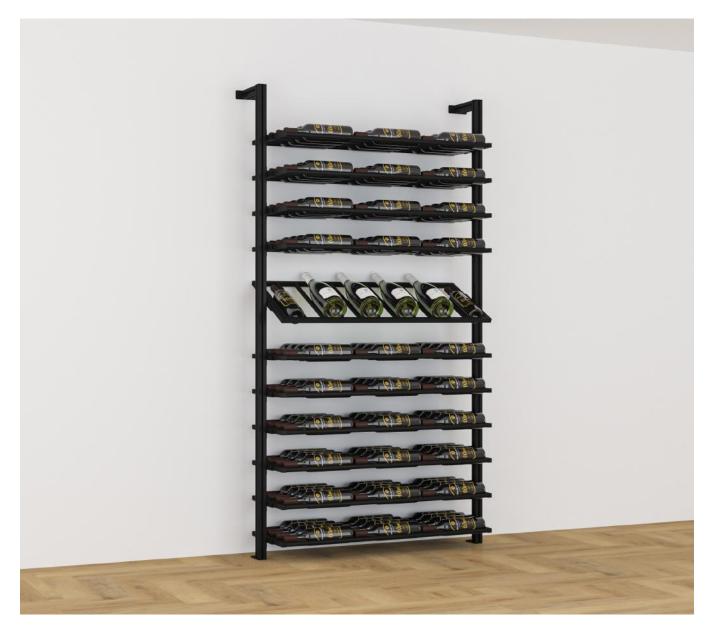

Vertical posts can either be fitted from floor to ceiling or with a fixing back to the wall.

Shelving comes in 420mm or 1050mm lengths.

Finish: Matte black powder coated steel and aluminium. 1) Flat shelf - High capacity shelving, ho; ding up to 12 bottles per shelf.

2) Angled shelf – perfect for showcasing your collection.

3) Bar counter shelf - storage of glassware or serving drinks.

Optional Ceiling or Wall Mounted fixings.

Plates for simple floor fixings

420 Single Set

1050 Single Set

1050 & 420 Combination

1050 Triple Set

Wine Room - Linear Series

- Shelving Used:Angled shelvingFlat Shelving

Bespoke central drinks cabinet by Cellar Maison\*

Wine Room - Linear Series

Bespoke drinks cabinets and bar by Cellar Maison\*