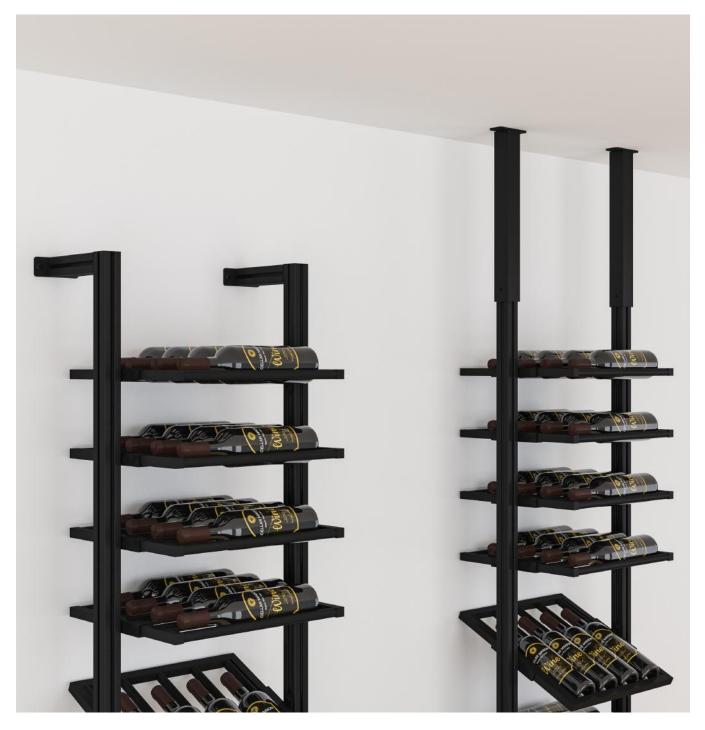

Vertical posts can either be fitted from floor to ceiling or with a fixing back to the wall.

Shelving comes in 420mm or 1050mm lengths.

Finish: Matte black powder coated steel and aluminium. 1) Flat shelf - High capacity shelving, ho; ding up to 12 bottles per shelf.

2) Angled shelf – perfect for showcasing your collection.

3) Bar counter shelf - storage of glassware or serving drinks.

Optional Ceiling or Wall Mounted fixings.

Plates for simple floor fixings

420 Single Set