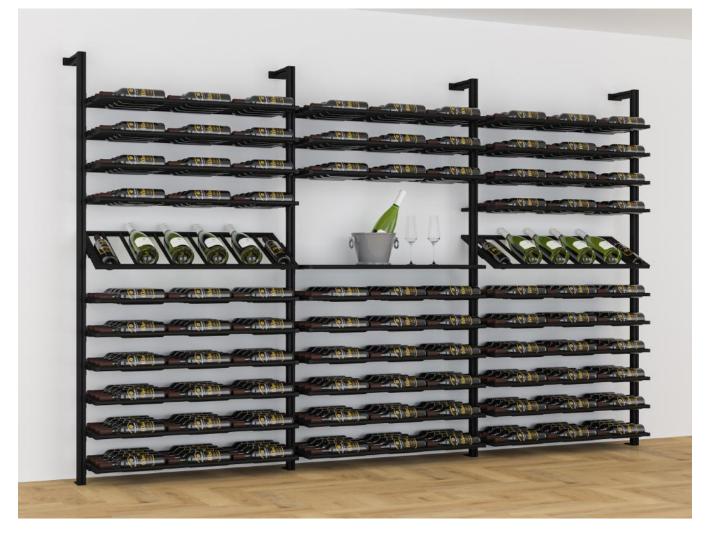

1050 Single Set

1050 & 420 Combination

1050 Triple Set

Wine Room - Linear Series

- Shelving Used:Angled shelvingFlat Shelving

Bespoke central drinks cabinet by Cellar Maison\*

Wine Room - Linear Series

Bespoke drinks cabinets and bar by Cellar Maison\*