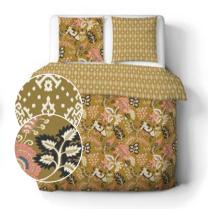

## AUGUST

This month, oriental designs take you to Indian Summer, where warm, burnt colours dominate the landscape.

Deco cushion JAIPUR caramel - 100% recycled polyester filling

Dish cloths set of 3 forest

Chair cushion UNI sand - 100% recycled cotton cover

UNILINE caramel, porto, terracotta SOGO beluga grey JAIPUR caramel

AUBRAC olive & blue

AUSTER olive-pink

ARGENTARIO sand >

AURELIE pink-blue

# **AUGUST**

1. quilt cover AUSTER olive-pink & AURUN olive - 2. quilt cover AURELIE pink-blue - 3. UNILINE caramel, terracotta en porto - 4. SOGO beluga grey - 5. toiletry bag JAIPUR caramel - 6. deco cushion JAIPUR caramel 7. chair cushion UNI sand - 8. placemat STRIPE PROVENCE caramel - 9. dish cloths set of 3 forest 10. essentials quilt cover ARGENTARIO beige - 11. quilt cover AUBRAC olive & blue