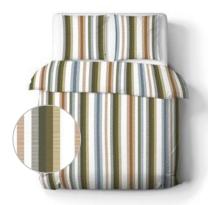

<u>HOME</u>

Shades of blue dominate this month.

From elegant toile de Jouy and classic

stripes to trendy leopard designs, offering a

range to suit every taste.

AMBOISE royal blue MAY ROSE blue

MARQUIS sand-blue

Flannel plaid GATSBY STRIPE SMALL light blue Essentials flannel plaid light blue - 80% recycled polyester

Deco cushion TWEED blue

PEVA tablecloth COZZA blue

Placemat STRIPE REMO dark blue - 100% recycled cotton

## MAY

80

quilt cover MARQUIS sand-blue - 2. quilt cover MARGAY blue - 3. essentials flannel plaid light blue
 flannel plaid GATSBY STRIPE SMALL light blue - 5. deco cushion TWEED blue - 6. chair cushion UNI denim blue - 7. essentials stonewashed look cushion light blue - 8. placemat STRIPE REMO dark blue-white
 PEVA tablecloth COZZA blue - 10. quilt cover MAY ROSE blue & AMBOISE royal blue - 11. dish cloths set of 3 ocean