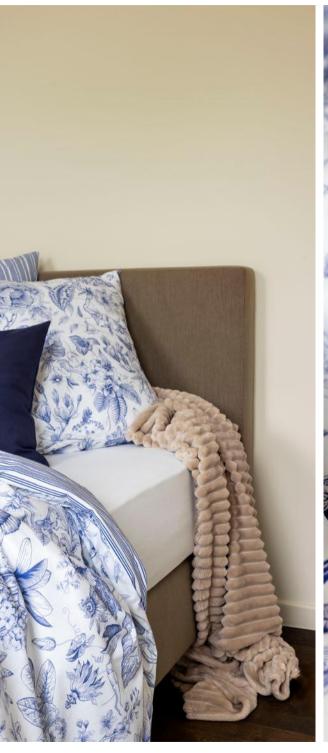

<u>HOME</u>

Shades of blue dominate this month.

From elegant toile de Jouy and classic

stripes to trendy leopard designs, offering a

range to suit every taste.

AMBOISE royal blue MAY ROSE blue

MARQUIS sand-blue

## MAY

80

quilt cover MARQUIS sand-blue - 2. quilt cover MARGAY blue - 3. essentials flannel plaid light blue
 flannel plaid GATSBY STRIPE SMALL light blue - 5. deco cushion TWEED blue - 6. chair cushion UNI denim blue - 7. essentials stonewashed look cushion light blue - 8. placemat STRIPE REMO dark blue-white
 PEVA tablecloth COZZA blue - 10. quilt cover MAY ROSE blue & AMBOISE royal blue - 11. dish cloths set of 3 ocean