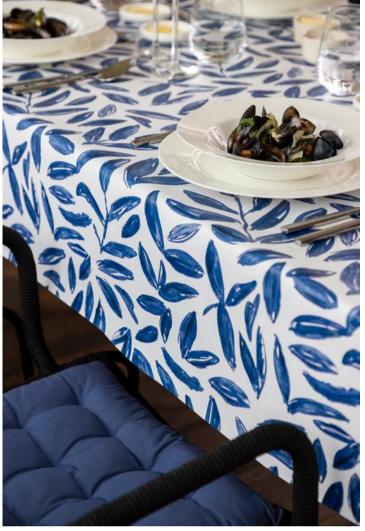

96

<u>HOME</u>

**N**7

La dolce vita comes to life with luscious lemons and rich, full-bodied colours that exude a sense of elegance and freshness.

PEVA tablecloth LIMONE yellow-green

#### LIMONE SMALL yellow-green

- Kitchen towels set with YALA STRIPE aqua & WAFFLE sea green
- Oven glove and pot holder
- Apror
- Toiletry bag

Chair cushion UNI yellow - 100% recycled cotton cover

PEVA tablecloth FIESTA STRIPE aqua-coral