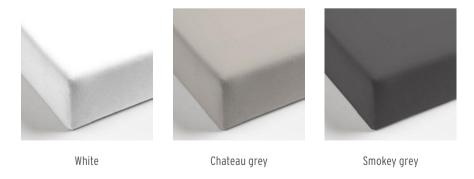

#### WASHED COTTON

Soft with a relaxing feel. It has a washed crinkle effect, which gives the fabric a natural look. 100% cotton

Royal blue

#### SATIN STRIPE

Luxurious satin of high quality. Its best characteristic is the silky-soft feeling. 100% cotton

#### **PERCALE**

Thinly woven cotton bed linen with a matte finish, ideal for fitted sheets. 100% cotton