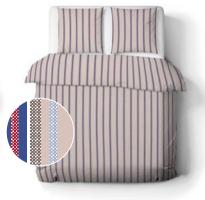

## MARCH

By blending basic colours like off-white, sand and dark grey with subtle stripes and fine textures, you can craft a stylish duvet cover.

Using a hint of eucalyptus green adds some colour and freshness to the design.

A basic stripe, simple yet very sophisticated.

PEVA tablecloth BEACH STRIPE taupe

### MARCH

1. chair cushion UNI shadow green - 2. placemat STRIPE KLEO ecru-taupe - 3. PEVA tablecloth BEACH STRIPE taupe - 4. beach hoodie GATSBY STRIPE SMALL white-celadon - 5. beach towel GATSBY STRIPE SMALL white-celadon - 6. beach bag GATSBY STRIPE SMALL white-celadon - 7. quilt cover MARAIS grey - 8. deco cushion tufted MINIMAL taupe-ecru - 9. essentials quilt cover PELICANO beige - 10. BOUCLE ivory, DERBY ivory, BOUCLE zinc, REPEAT ivory - 11. BOX natural, PRASEL grey, FARREL grey, KELY white