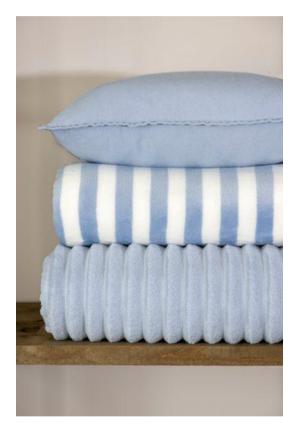

# plaids & cushions collection

IN STOCK

Light blue

Light blue Light blue

#### FLANNEL NEEDLE OUT PLAID

130 x 170 cm - 10 pcs/box 100% polyester (80% recycled polyester)
150 x 200 cm - 8 pcs/box
220 x 240 cm (only colours with \*) - 6 pcs/box