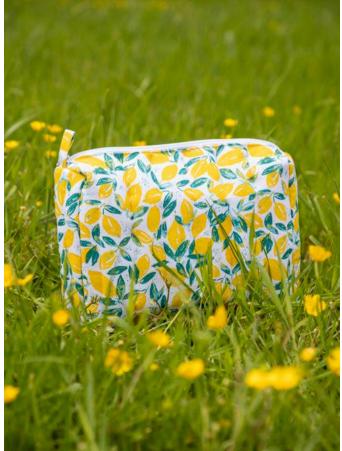

#### **TOILETRY BAGS**

100% cotton 100% polyester wadding

26 x 18 x 8 cm

JAIPUR caramel

LIMONE SMALL yellow-green