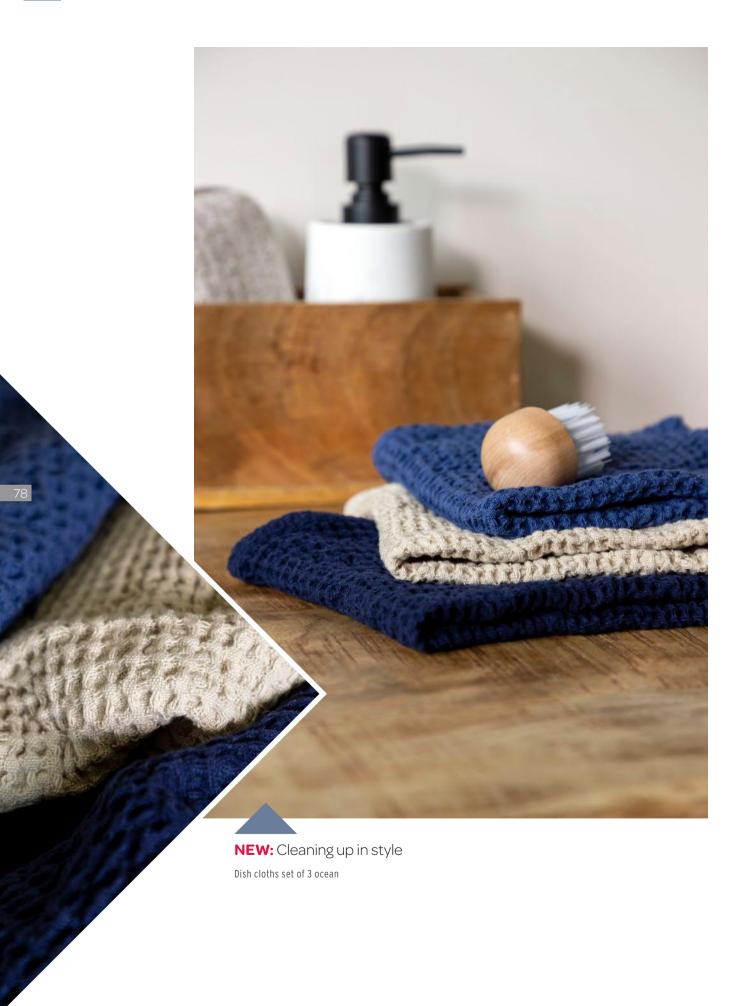

## MAY

80

quilt cover MARQUIS sand-blue - 2. quilt cover MARGAY blue - 3. essentials flannel plaid light blue
 flannel plaid GATSBY STRIPE SMALL light blue - 5. deco cushion TWEED blue - 6. chair cushion UNI denim blue - 7. essentials stonewashed look cushion light blue - 8. placemat STRIPE REMO dark blue-white
 PEVA tablecloth COZZA blue - 10. quilt cover MAY ROSE blue & AMBOISE royal blue - 11. dish cloths set of 3 ocean