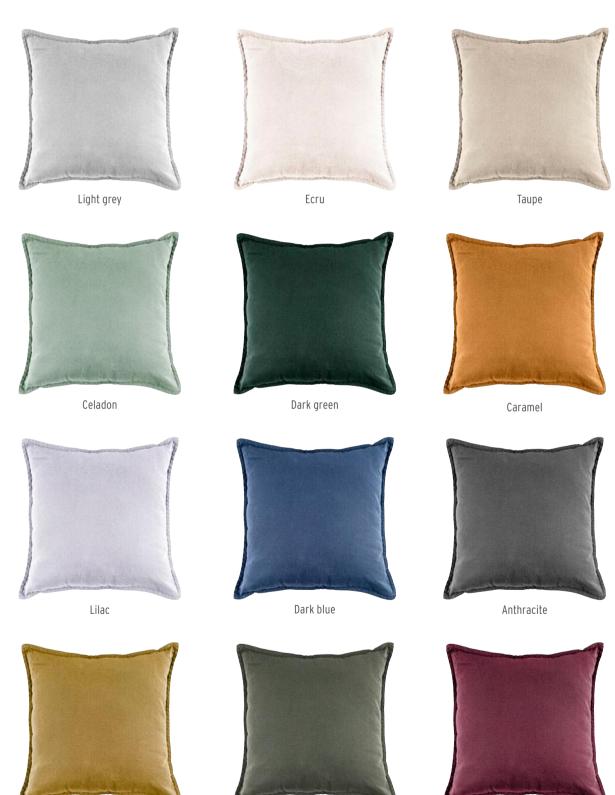

#### **VELVET WITH PIPING**

**45 x 45 cm** - 8 pcs/box

Cushion cover: 100% polyester Inner cushion: 100% polypropylene lining 100% polyester filling