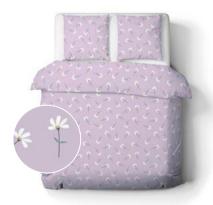

10.

11.

28

<u>HOME</u>

**N**4

April brings Easter and spring. Fresh and cheerful prints with delicate floral designs come to life. Think of soft pastels and sparkling lilac to capture the mood of this season.

ARCONATI pastel

BELLIS lilac

A youthful and playful design made for all ages is designer Davine's favourite piece in this collection.

ATALANTA pastel

PEVA tablecloth SPRING GARDEN lilac-yellow

In love with fringes!

## **APRIL**

58

quilt cover ATALANTA pastel - 2. quilt cover ARCONATI pastel - 3. essentials flannel plaid lilac
 flannel plaid TINY DAISIES lime green - 5. chair cushion UNI lilac - 6. chair cushion lime green with white check embroidery - 7. placemat STRIPE MAXIM lilac - 8. PEVA tablecloth SPRING GARDEN lilac-yellow
 UNILINE celadon green, lavender - 10. essentials quilt cover ALLIUM NEG blue & ALLIUM POS blue
 quilt cover BELLIS lilac