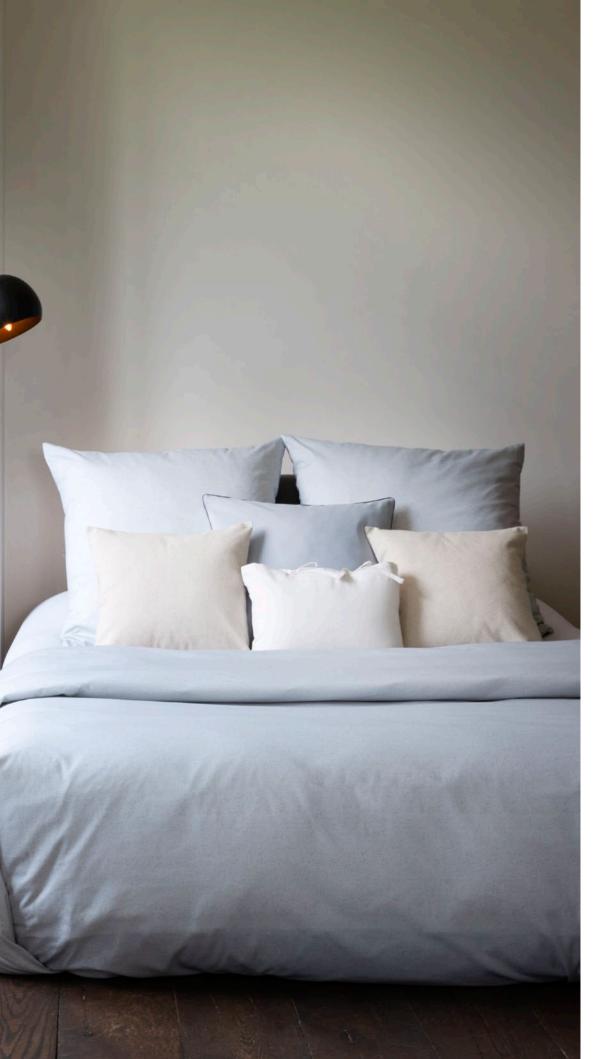

#### WASHED COTTON

Soft with a relaxing feel. It has a washed crinkle effect, which gives the fabric a natural look. 100% cotton

Royal blue