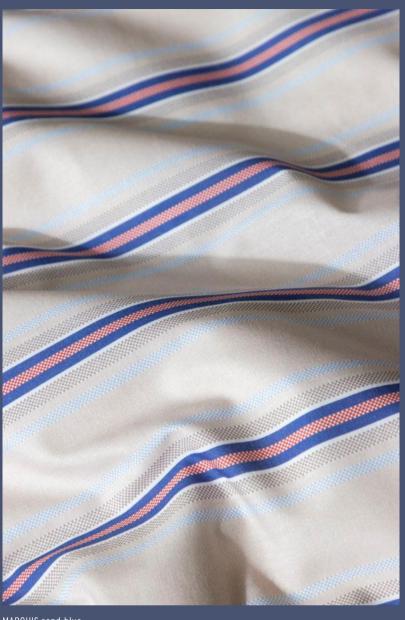

<u>HOME</u>

Shades of blue dominate this month.

From elegant toile de Jouy and classic

stripes to trendy leopard designs, offering a

range to suit every taste.

AMBOISE royal blue MAY ROSE blue

MARQUIS sand-blue

## MAY

80

quilt cover MARQUIS sand-blue - 2. quilt cover MARGAY blue - 3. essentials flannel plaid light blue
 flannel plaid GATSBY STRIPE SMALL light blue - 5. deco cushion TWEED blue - 6. chair cushion UNI denim blue - 7. essentials stonewashed look cushion light blue - 8. placemat STRIPE REMO dark blue-white
 PEVA tablecloth COZZA blue - 10. quilt cover MAY ROSE blue & AMBOISE royal blue - 11. dish cloths set of 3 ocean