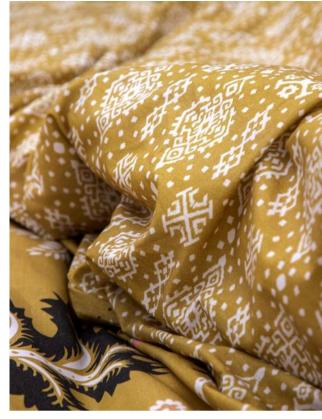

## AUGUST

This month, oriental designs take you to Indian Summer, where warm, burnt colours dominate the landscape.

Deco cushion JAIPUR caramel - 100% recycled polyester filling

Dish cloths set of 3 forest

Chair cushion UNI sand - 100% recycled cotton cover

UNILINE caramel, porto, terracotta SOGO beluga grey JAIPUR caramel

AUBRAC olive & blue

AUSTER olive-pink

ARGENTARIO sand >

AURELIE pink-blue

# **AUGUST**

1. quilt cover AUSTER olive-pink & AURUN olive - 2. quilt cover AURELIE pink-blue - 3. UNILINE caramel, terracotta en porto - 4. SOGO beluga grey - 5. toiletry bag JAIPUR caramel - 6. deco cushion JAIPUR caramel 7. chair cushion UNI sand - 8. placemat STRIPE PROVENCE caramel - 9. dish cloths set of 3 forest 10. essentials quilt cover ARGENTARIO beige - 11. quilt cover AUBRAC olive & blue