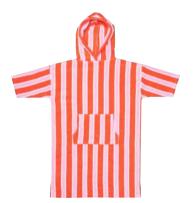

PERFECT FOR OUTDOORS

Beach hoodie RIVIERA STRIPE coral-pink

Beach towel RIVIERA STRIPE coral-pink

Beach bag RIVIERA STRIPE coral-pink

**NEW:** Soft terry offers many opportunities: beach towels, beach hoodies and beach bags.

### TERRY BEACH TOWEL 100% cotton - 90 x 180 cm

RIVIERA STRIPE coral-pink

RIVIERA STRIPE green-aqua

GATSBY STRIPE SMALL white-celadon