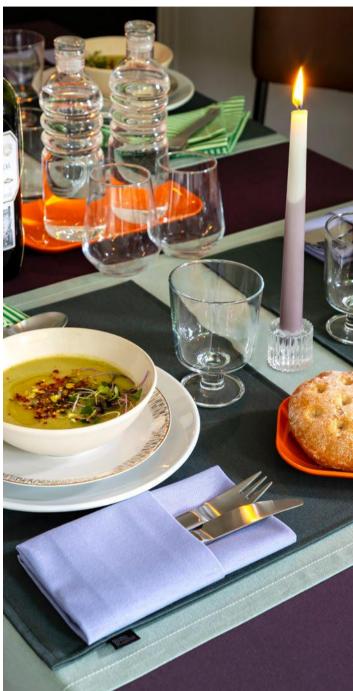

# JUNE

The seventies are back with a vengeance.

Geometric prints in purple, orange
and green add spice to spaces.

"More is more and less is a bore." - Iris Apfel

RAIF cassis-emerald

### SEVENTIES VIBES

The 1970s were celebrated for their vibrant and bold colour schemes, featuring prominent hues of orange, purple and green These colours were often paired in striking patterns and designs across both fashion and interiors.