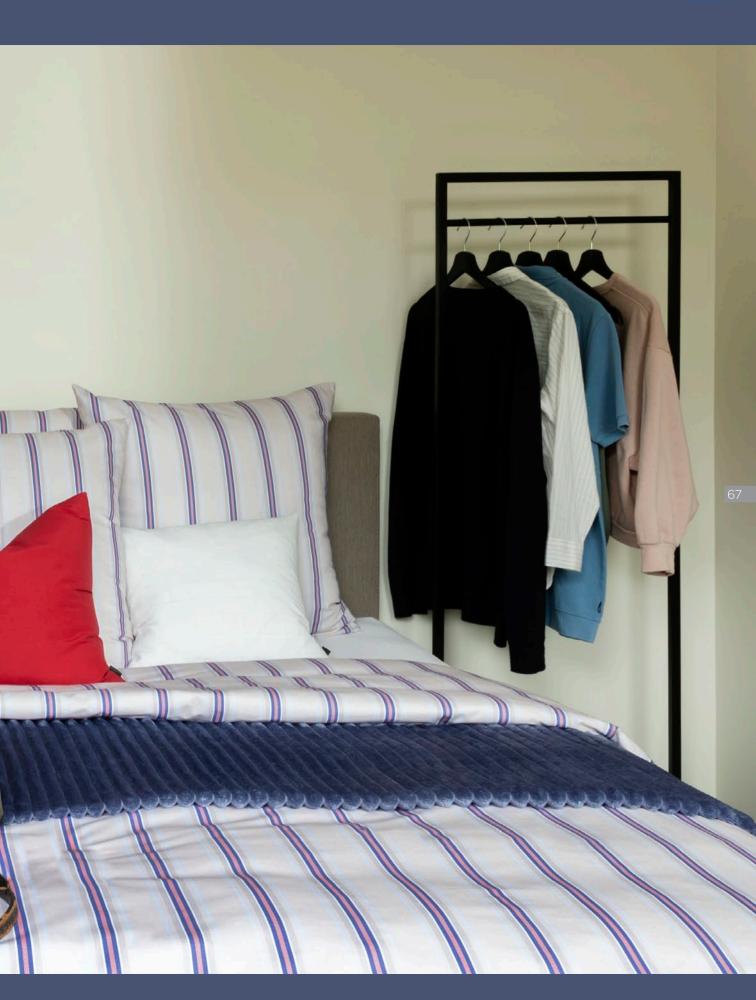

## MARCH

By blending basic colours like off-white, sand and dark grey with subtle stripes and fine textures, you can craft a stylish duvet cover.

Using a hint of eucalyptus green adds some colour and freshness to the design.

### MARCH

1. chair cushion UNI shadow green - 2. placemat STRIPE KLEO ecru-taupe - 3. PEVA tablecloth BEACH STRIPE taupe - 4. beach hoodie GATSBY STRIPE SMALL white-celadon - 5. beach towel GATSBY STRIPE SMALL white-celadon - 6. beach bag GATSBY STRIPE SMALL white-celadon - 7. quilt cover MARAIS grey - 8. deco cushion tufted MINIMAL taupe-ecru - 9. essentials quilt cover PELICANO beige - 10. BOUCLE ivory, DERBY ivory, BOUCLE zinc, REPEAT ivory - 11. BOX natural, PRASEL grey, FARREL grey, KELY white