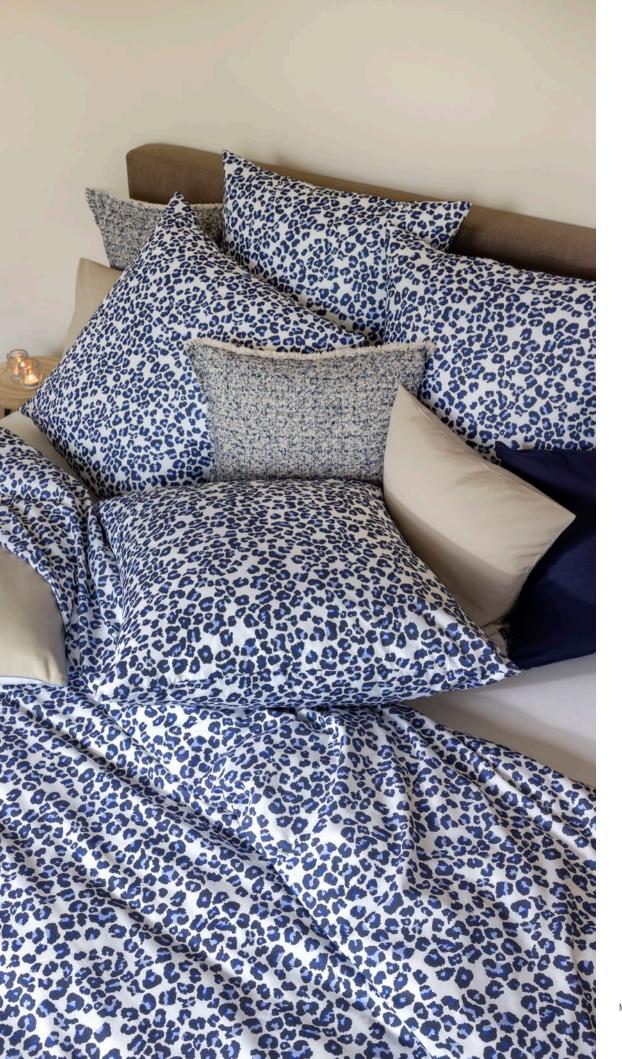

<u>HOME</u>

Shades of blue dominate this month.

From elegant toile de Jouy and classic

stripes to trendy leopard designs, offering a

range to suit every taste.

AMBOISE royal blue MAY ROSE blue

MARQUIS sand-blue

## MAY

80

quilt cover MARQUIS sand-blue - 2. quilt cover MARGAY blue - 3. essentials flannel plaid light blue
 flannel plaid GATSBY STRIPE SMALL light blue - 5. deco cushion TWEED blue - 6. chair cushion UNI denim blue - 7. essentials stonewashed look cushion light blue - 8. placemat STRIPE REMO dark blue-white
 PEVA tablecloth COZZA blue - 10. quilt cover MAY ROSE blue & AMBOISE royal blue - 11. dish cloths set of 3 ocean