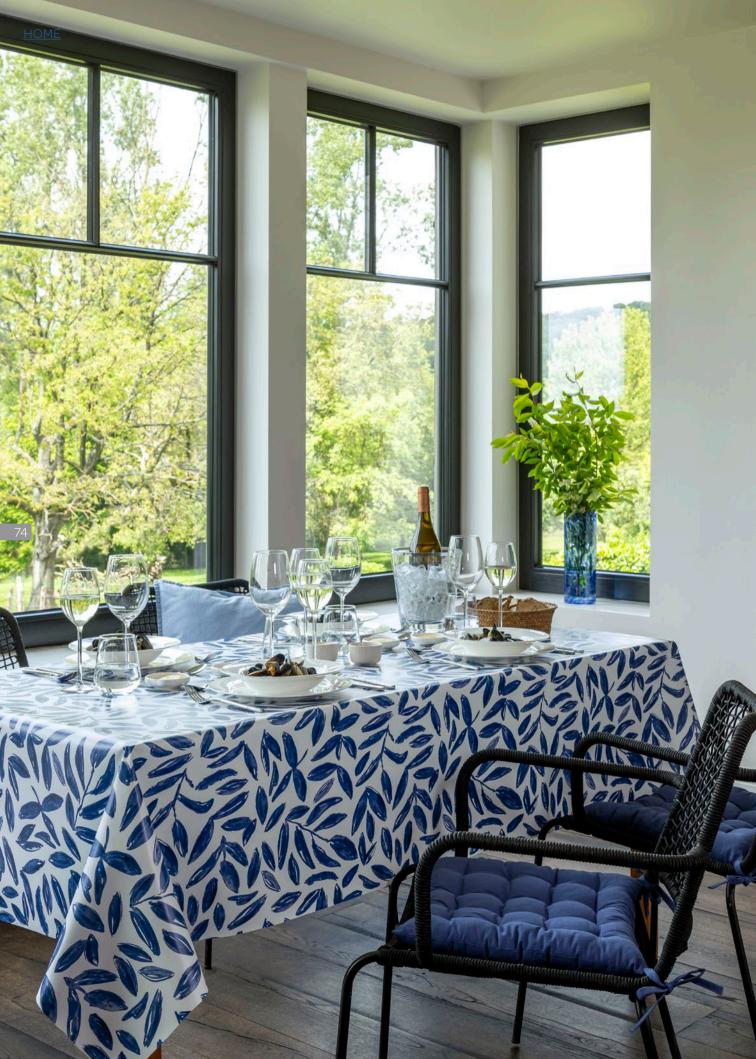

96

<u>HOME</u>

**N**7

La dolce vita comes to life with luscious lemons and rich, full-bodied colours that exude a sense of elegance and freshness.

PEVA tablecloth LIMONE yellow-green

#### LIMONE SMALL yellow-green

- Kitchen towels set with YALA STRIPE aqua & WAFFLE sea green
- Oven glove and pot holder
- Apror
- Toiletry bag

Chair cushion UNI yellow - 100% recycled cotton cover

PEVA tablecloth FIESTA STRIPE aqua-coral