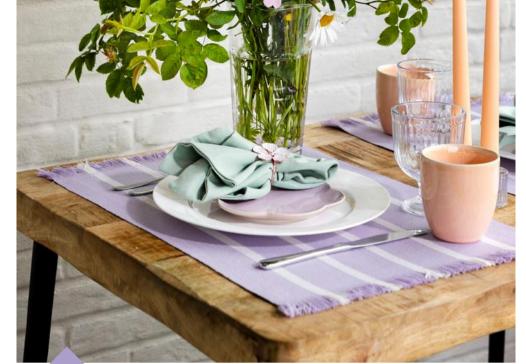

Placemat STRIPE MAXIM lilac - 100% recycled cotton

**NEW:** Chair cushion with check embroidery

Chair cushion UNI lime green - 100% recycled cotton cover

Flannel plaid TINY DAISIES lime green

## **APRIL**

58

quilt cover ATALANTA pastel - 2. quilt cover ARCONATI pastel - 3. essentials flannel plaid lilac
 flannel plaid TINY DAISIES lime green - 5. chair cushion UNI lilac - 6. chair cushion lime green with white check embroidery - 7. placemat STRIPE MAXIM lilac - 8. PEVA tablecloth SPRING GARDEN lilac-yellow
 UNILINE celadon green, lavender - 10. essentials quilt cover ALLIUM NEG blue & ALLIUM POS blue
 quilt cover BELLIS lilac