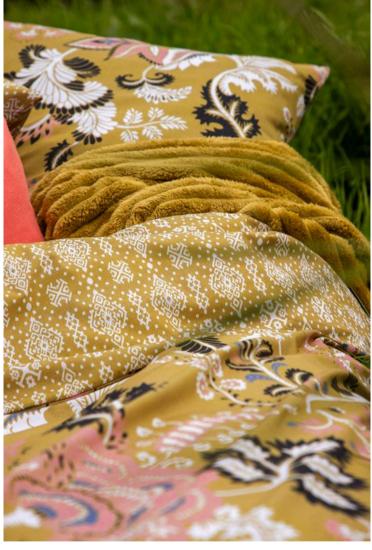

## AUGUST

This month, oriental designs take you to Indian Summer, where warm, burnt colours dominate the landscape.

Deco cushion JAIPUR caramel - 100% recycled polyester filling

Dish cloths set of 3 forest

Chair cushion UNI sand - 100% recycled cotton cover

UNILINE caramel, porto, terracotta SOGO beluga grey JAIPUR caramel

AUBRAC olive & blue

AUSTER olive-pink

ARGENTARIO sand >

AURELIE pink-blue

# **AUGUST**

1. quilt cover AUSTER olive-pink & AURUN olive - 2. quilt cover AURELIE pink-blue - 3. UNILINE caramel, terracotta en porto - 4. SOGO beluga grey - 5. toiletry bag JAIPUR caramel - 6. deco cushion JAIPUR caramel 7. chair cushion UNI sand - 8. placemat STRIPE PROVENCE caramel - 9. dish cloths set of 3 forest 10. essentials quilt cover ARGENTARIO beige - 11. quilt cover AUBRAC olive & blue