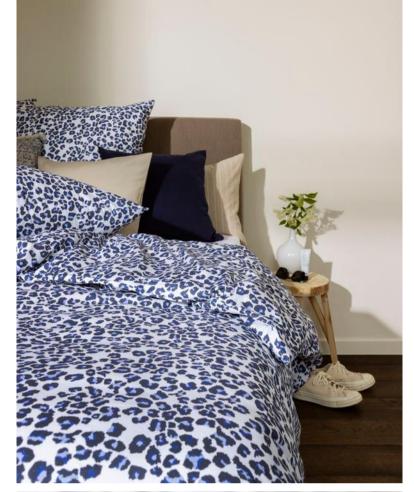

<u>HOME</u>

Shades of blue dominate this month.

From elegant toile de Jouy and classic

stripes to trendy leopard designs, offering a

range to suit every taste.

AMBOISE royal blue MAY ROSE blue

MARQUIS sand-blue

## MAY

80

quilt cover MARQUIS sand-blue - 2. quilt cover MARGAY blue - 3. essentials flannel plaid light blue
 flannel plaid GATSBY STRIPE SMALL light blue - 5. deco cushion TWEED blue - 6. chair cushion UNI denim blue - 7. essentials stonewashed look cushion light blue - 8. placemat STRIPE REMO dark blue-white
 PEVA tablecloth COZZA blue - 10. quilt cover MAY ROSE blue & AMBOISE royal blue - 11. dish cloths set of 3 ocean