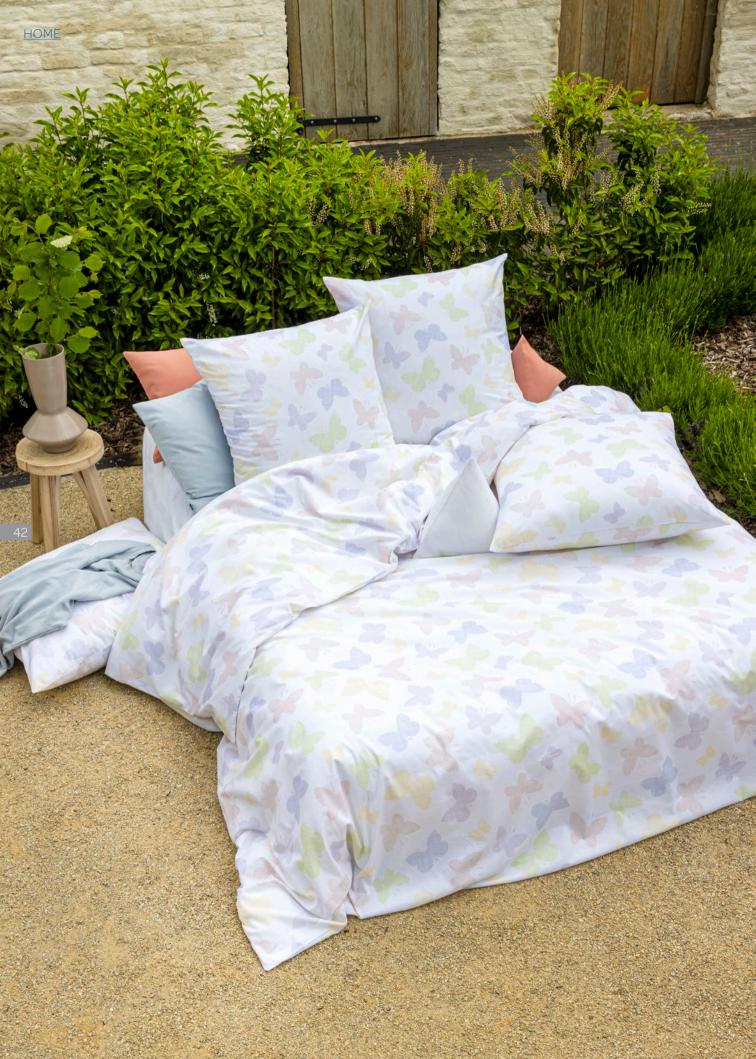

blecloth BEACH STRIPE taupe - 4. beach hoodie GATSBY STRIPE SMALL white-celadon - 5. beach towel GATSBY STRIPE SMALL white-celadon - 6. beach bag GATSBY STRIPE SMALL white-celadon - 7. quilt cover MARAIS grey - 8. deco cushion tufted MINIMAL taupe-ecru - 9. essentials quilt cover PELICANO beige - 10. BOUCLE ivory, DERBY ivory, BOUCLE zinc, REPEAT ivory - 11. BOX natural, PRASEL grey, FARREL grey, KELY white





10.

11.

28







<u>HOME</u>

**N**4





April brings Easter and spring. Fresh and cheerful prints with delicate floral designs come to life. Think of soft pastels and sparkling lilac to capture the mood of this season.









ARCONATI pastel



BELLIS lilac









A youthful and playful design made for all ages is designer Davine's favourite piece in this collection.









ATALANTA pastel















PEVA tablecloth SPRING GARDEN lilac-yellow





In love with fringes!



Placemat STRIPE MAXIM lilac - 100% recycled cotton





**NEW:** Chair cushion with check embroidery

Chair cushion UNI lime green - 100% recycled cotton cover







Flannel plaid TINY DAISIES lime green





## **APRIL**

58

quilt cover ATALANTA pastel - 2. quilt cover ARCONATI pastel - 3. essentials flannel plaid lilac
 flannel plaid TINY DAISIES lime green - 5. chair cushion UNI lilac - 6. chair cushion lime green with white check embroidery - 7. placemat STRIPE MAXIM lilac - 8. PEVA tablecloth SPRING GARDEN lilac-yellow
 UNILINE celadon green, lavender - 10. essentials quilt cover ALLIUM NEG blue & ALLIUM POS blue
 quilt cover BELLIS lilac



<u>HOME</u>





Shades of blue dom