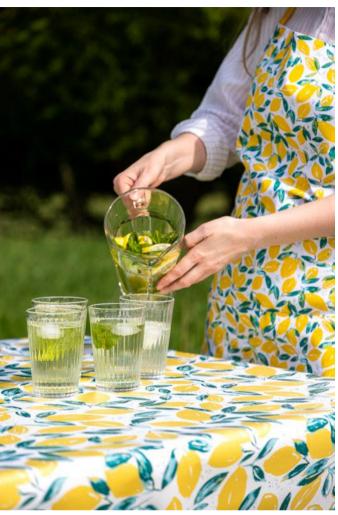

96

<u>HOME</u>

**N**7

La dolce vita comes to life with luscious lemons and rich, full-bodied colours that exude a sense of elegance and freshness.

PEVA tablecloth LIMONE yellow-green

#### LIMONE SMALL yellow-green

- Kitchen towels set with YALA STRIPE aqua & WAFFLE sea green
- Oven glove and pot holder
- Apror
- Toiletry bag

Chair cushion UNI yellow - 100% recycled cotton cover

PEVA tablecloth FIESTA STRIPE aqua-coral