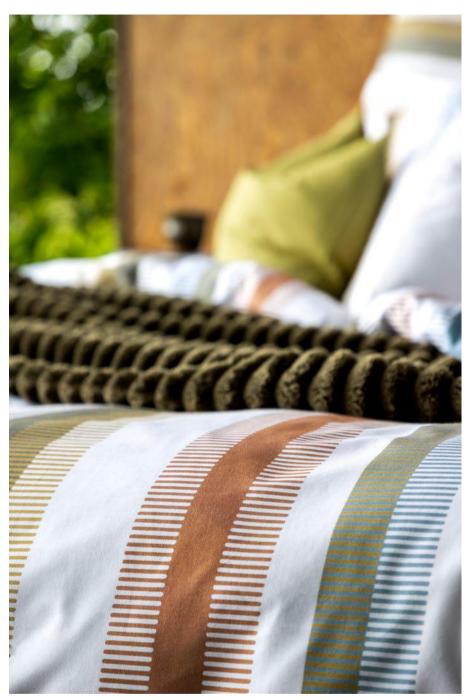

## MARCH

By blending basic colours like off-white, sand and dark grey with subtle stripes and fine textures, you can craft a stylish duvet cover.

Using a hint of eucalyptus green adds some colour and freshness to the design.

A basic stripe, simple yet very sophisticated.

PEVA tablecloth BEACH STRIPE taupe