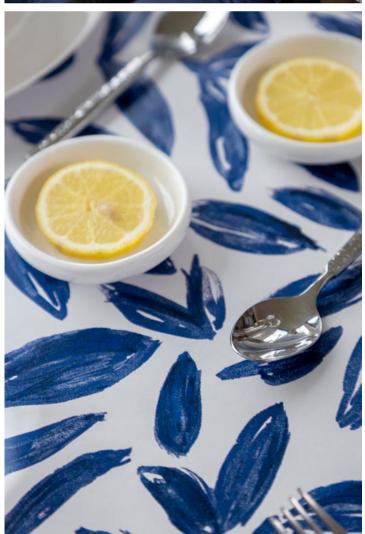

96

<u>HOME</u>

**N**7

La dolce vita comes to life with luscious lemons and rich, full-bodied colours that exude a sense of elegance and freshness.

PEVA tablecloth LIMONE yellow-green

#### LIMONE SMALL yellow-green

- Kitchen towels set with YALA STRIPE aqua & WAFFLE sea green
- Oven glove and pot holder
- Apror
- Toiletry bag

Chair cushion UNI yellow - 100% recycled cotton cover

PEVA tablecloth FIESTA STRIPE aqua-coral