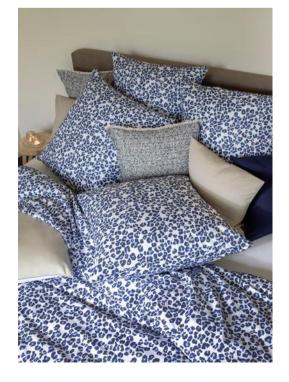

<u>HOME</u>

Shades of blue dominate this month.

From elegant toile de Jouy and classic

stripes to trendy leopard designs, offering a

range to suit every taste.

AMBOISE royal blue MAY ROSE blue

MARQUIS sand-blue

## MAY

80

quilt cover MARQUIS sand-blue - 2. quilt cover MARGAY blue - 3. essentials flannel plaid light blue
 flannel plaid GATSBY STRIPE SMALL light blue - 5. deco cushion TWEED blue - 6. chair cushion UNI denim blue - 7. essentials stonewashed look cushion light blue - 8. placemat STRIPE REMO dark blue-white
 PEVA tablecloth COZZA blue - 10. quilt cover MAY ROSE blue & AMBOISE royal blue - 11. dish cloths set of 3 ocean