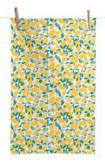

#### SUMMER PRINTED FABRIC

100% cotton

Fabric can be used to make tablecloths, napkins, placemats, table runners, deco cushions.

JAIPUR caramel

LIMONE SMALL yellow-green

RETRO BLOCKS green

#### **DECO CUSHIONS**

JAIPUR caramel 45 x 45 cm

LIMONE SMALL yellow-green 45 x 45 cm

RETRO BLOCKS green 30 x 50 cm

Inner cushion: 100% polypropylene lining - 100% polyester filling

MINIMAL taupe-ecru Tufted cover: 100% cotton 45 x 45 cm