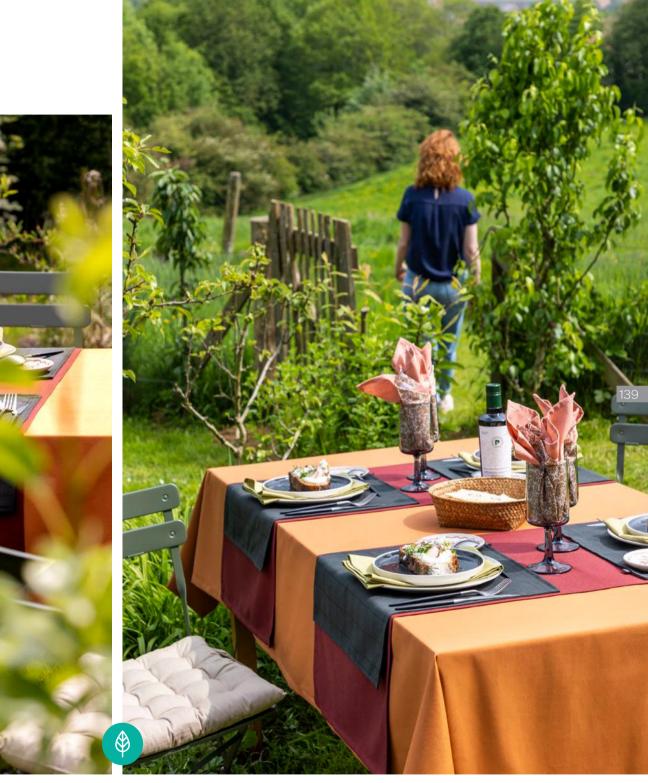

A basic stripe, simple yet very sophisticated.

PEVA tablecloth BEACH STRIPE taupe

GATSBY STRIPE SMALL white-celadon

**NEW:** Soft terry offers many opportunities: beach towels, beach hoodies and beach bags.

Placemat STRIPE KLEO ecru-taupe - 100% recycled cotton Chair cushion UNI shadow green - 100% recycled cotton cover

### MARCH

1. chair cushion UNI shadow green - 2. placemat STRIPE KLEO ecru-taupe - 3. PEVA tablecloth BEACH STRIPE taupe - 4. beach hoodie GATSBY STRIPE SMALL white-celadon - 5. beach towel GATSBY STRIPE SMALL white-celadon - 6. beach bag GATSBY STRIPE SMALL white-celadon - 7. quilt cover MARAIS grey - 8. deco cushion tufted MINIMAL taupe-ecru - 9. essentials quilt cover PELICANO beige - 10. BOUCLE ivory, DERBY ivory, BOUCLE zinc, REPEAT ivory - 11. BOX natural, PRASEL grey, FARREL grey, KELY white