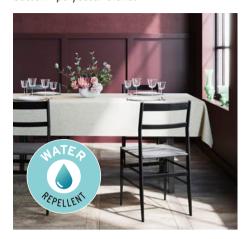

#### **PRASEL**

Our PRASEL fabrics are available for table linen, deco cushions and curtains. This fabric is **water repellent**. **Cotton - polyester blend.** 

Grey

Negro

#### UNILINE

Our UNILINE fabrics are available for table linen and deco cushions. This fabric is **water repellent**. **Cotton - polyester blend.** 