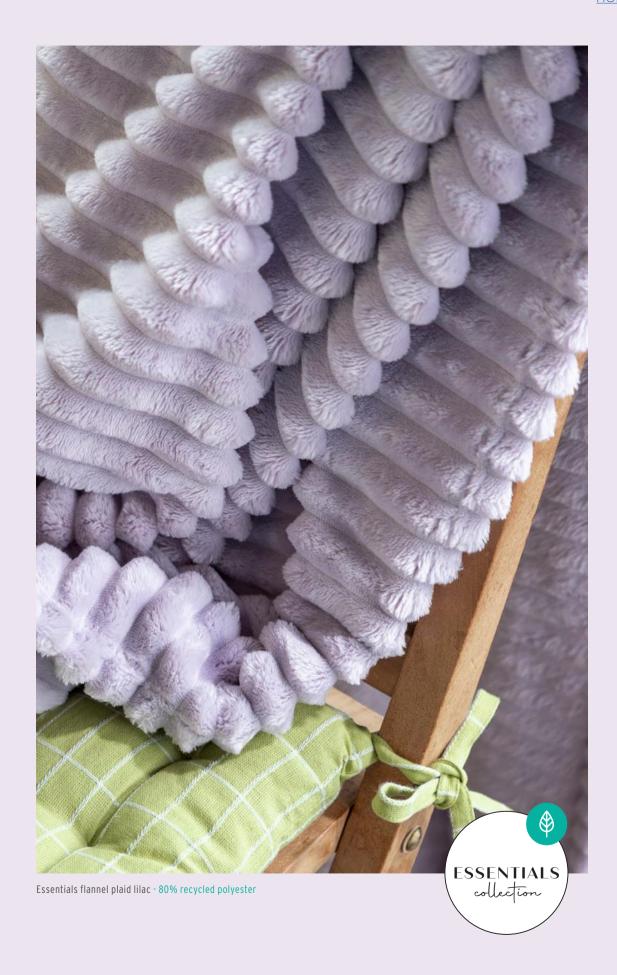

## **APRIL**

58

quilt cover ATALANTA pastel - 2. quilt cover ARCONATI pastel - 3. essentials flannel plaid lilac
 flannel plaid TINY DAISIES lime green - 5. chair cushion UNI lilac - 6. chair cushion lime green with white check embroidery - 7. placemat STRIPE MAXIM lilac - 8. PEVA tablecloth SPRING GARDEN lilac-yellow
 UNILINE celadon green, lavender - 10. essentials quilt cover ALLIUM NEG blue & ALLIUM POS blue
 quilt cover BELLIS lilac