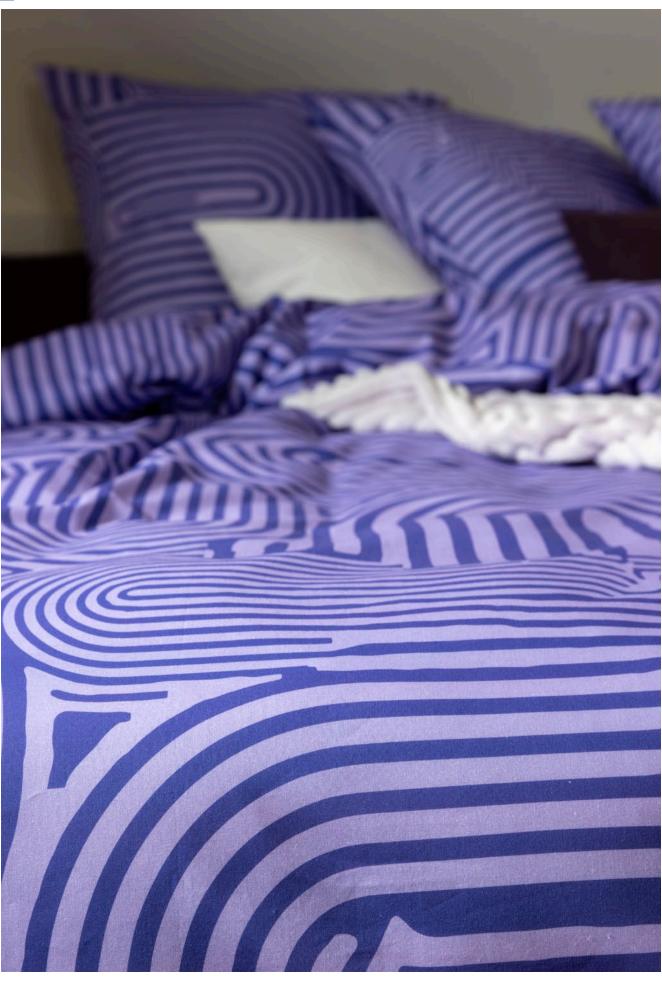

# JUNE

The seventies are back with a vengeance.

Geometric prints in purple, orange
and green add spice to spaces.

"More is more and less is a bore." - Iris Apfel

RAIF cassis-emerald

## DESIGNER'S FAVOURITE

The stripes and colour blocking are the elements that make this striped design a favourite of designer Hanne.

90

### SEVENTIES VIBES

The 1970s were celebrated for their vibrant and bold colour schemes, featuring prominent hues of orange, purple and green These colours were often paired in striking patterns and designs across both fashion and interiors.