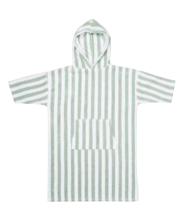

## DESIGNER'S FAVOURITE

Our terry beach hoodies are a seamless blend of practical functionality and fashionable colours. It's the favourite new product of designer Evelyne and photographer Stefanie.

Beach hoodie Beach bag RIVIERA STRIPE green-aqua

Beach towel RIVIERA STRIPE green-aqua