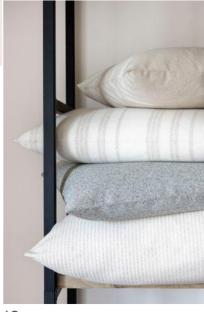

## MARCH

By blending basic colours like off-white, sand and dark grey with subtle stripes and fine textures, you can craft a stylish duvet cover.

Using a hint of eucalyptus green adds some colour and freshness to the design.

#### **NEW:**

in this collection we have added timeless **essentials bed designs**.

Deco cushion BOUCLE ivory

BOX natural PRASEL grey FARREL grey KELY white

Tufted cushion MINIMAL taupe-ecru

BOUCLE ivory DERBY ivory BOUCLE zinc REPEAT ivory