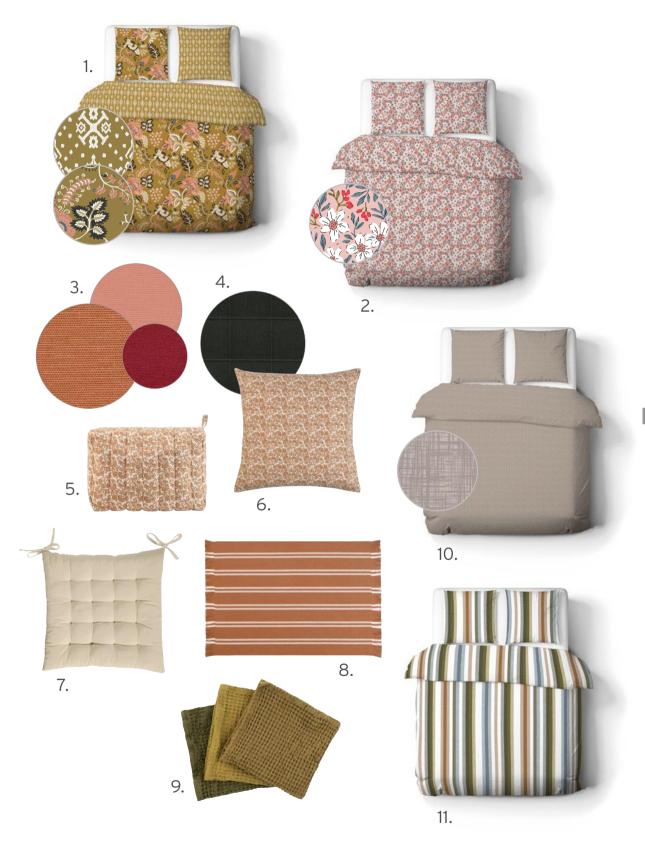

## **APRIL**

58

quilt cover ATALANTA pastel - 2. quilt cover ARCONATI pastel - 3. essentials flannel plaid lilac
 flannel plaid TINY DAISIES lime green - 5. chair cushion UNI lilac - 6. chair cushion lime green with white check embroidery - 7. placemat STRIPE MAXIM lilac - 8. PEVA tablecloth SPRING GARDEN lilac-yellow
 UNILINE celadon green, lavender - 10. essentials quilt cover ALLIUM NEG blue & ALLIUM POS blue
 quilt cover BELLIS lilac