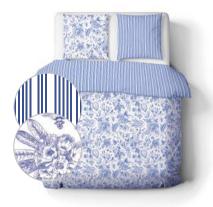

## MARCH

By blending basic colours like off-white, sand and dark grey with subtle stripes and fine textures, you can craft a stylish duvet cover.

Using a hint of eucalyptus green adds some colour and freshness to the design.

#### DESIGNER'S FAVOURITE

MARAIS grey is designer Johann's favourite because it's refined, elegant and stylish. It has the look of a yarndyed fabric but it's a faux uni print.

MARAIS grey

PELICANO beige

### MARCH

1. chair cushion UNI shadow green - 2. placemat STRIPE KLEO ecru-taupe - 3. PEVA tablecloth BEACH STRIPE taupe - 4. beach hoodie GATSBY STRIPE SMALL white-celadon - 5. beach towel GATSBY STRIPE SMALL white-celadon - 6. beach bag GATSBY STRIPE SMALL white-celadon - 7. quilt cover MARAIS grey - 8. deco cushion tufted MINIMAL taupe-ecru - 9. essentials quilt cover PELICANO beige - 10. BOUCLE ivory, DERBY ivory, BOUCLE zinc, REPEAT ivory - 11. BOX natural, PRASEL grey, FARREL grey, KELY white