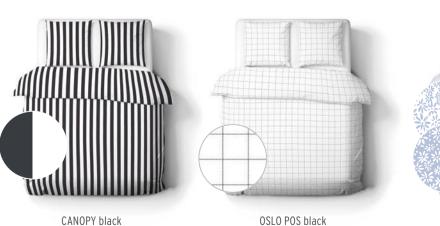

. UNILINE caramel, terracotta en porto - 4. SOGO beluga grey - 5. toiletry bag JAIPUR caramel - 6. deco cushion JAIPUR caramel 7. chair cushion UNI sand - 8. placemat STRIPE PROVENCE caramel - 9. dish cloths set of 3 forest 10. essentials quilt cover ARGENTARIO beige - 11. quilt cover AUBRAC olive & blue

150







# bed collection

#### PRE-ORDER

100% cotton









ATALANTA pastel



ARCONATI pastel



BELLIS lilac



MARQUIS sand-blue



MARGAY blue



MAY ROSE blue & AMBOISE royal blue



JUNIQE purple



RAIF cassis-emerald



JOY coral



JULIO pink-peach



AURELIE pink-blue



AUBRAC olive-blue



AUSTER olive-pink & AURUN olive



**NEW:** in this collection we have added timeless **essentials bed designs**. Contact your sales person for more colour variations.

100% cotton









ALLIUM NEG blue & ALLIUM POS blue

## bed collection



#### **IN STOCK**



#### WASHED COTTON

Soft with a relaxing feel. It has a washed crinkle effect, which gives the fabric a natural look. 100% cotton









Royal blue

#### SATIN STRIPE

Luxurious satin of high quality. Its best characteristic is the silky-soft feeling. 100% cotton



#### **PERCALE**

Thinly woven cotton bed linen with a matte finish, ideal for fitted sheets. 100% cotton



#### WHITE BEDDING ESSENTIALS



Discover more



#### **DUVETS**

A good quilt equals better sleep comfort and a good night's sleep. There are many different types of quilts. Discover the wonders of quilts and enjoy a peaceful night's rest.



#### **PILLOWS**

The choice of your pillow mainly depends on the way you sleep. In order to w