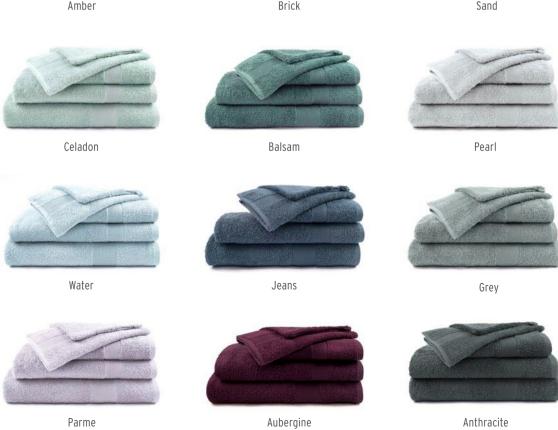

r fibres.





Blue mist

#### SINGERS COLLECTION

Our FARREL & KRALL fabrics are available for table linen and deco cushions. Cotton polyester blend with recycled materials.





FARREL beige







FARREL grey



KRALL grey

#### **PRASEL**

Our PRASEL fabrics are available for table linen, deco cushions and curtains. This fabric is **water repellent**. **Cotton - polyester blend.** 







Grey

Negro

#### **GREASBI**

GREASBI is a festive fabric with glitter effect. Available for table linen and deco cushions. Cotton - polyester - polyamide blend.









**KELY** 

100% polyester, easy iron, washable at 95°C.







White

Ivory

#### UNILINE

Our UNILINE fabrics are available for table linen and deco cushions. This fabric is **water repellent**. **Cotton - polyester blend.** 

















## curtains collection

#### **READY-MADE CURTAINS**

Easy to adjust in height. We offer a wide range of qualities, from black-out to velvet.









Discover more



# Special thanks to

Stefanie Faveere - photography
Vakantiehuis Muziekbos Ronse - photo location
Les Herbes Rouges Heuvelland - photo location
Donk vijvers Oudenaarde - photo location







Textiles for bed, table & deco www.mistralHome.com