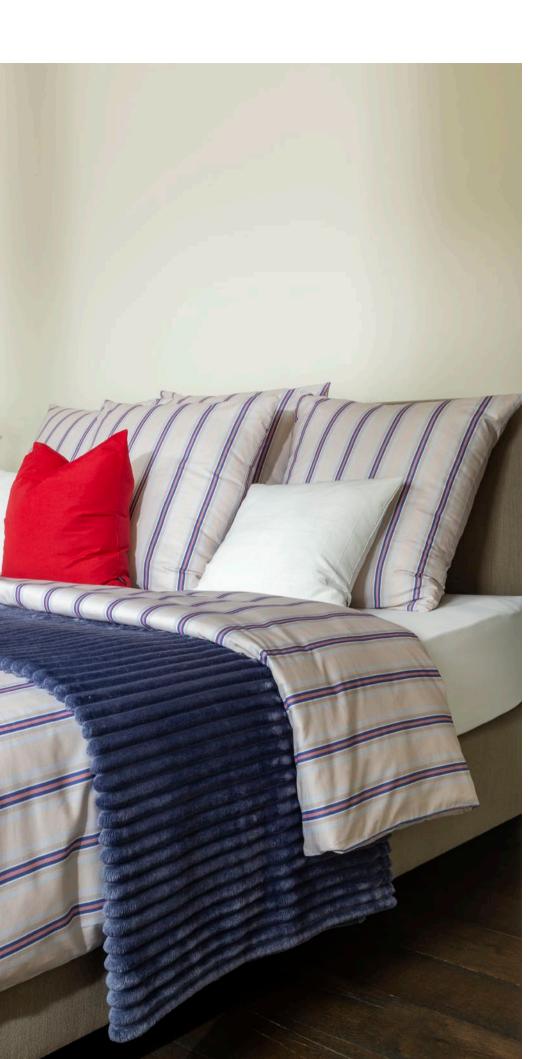

## MARCH

By blending basic colours like off-white, sand and dark grey with subtle stripes and fine textures, you can craft a stylish duvet cover.

Using a hint of eucalyptus green adds some colour and freshness to the design.

A basic stripe, simple yet very sophisticated.

PEVA tablecloth BEACH STRIPE taupe