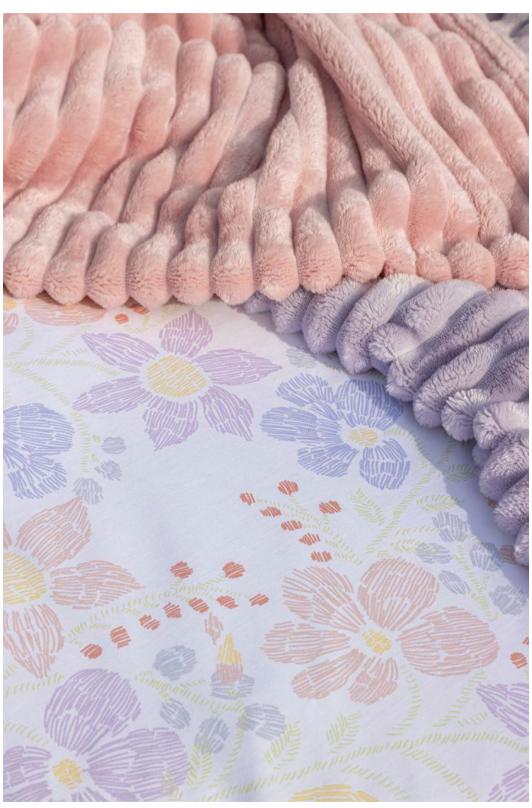

10.

11.

28

<u>HOME</u>

**N**4

April brings Easter and spring. Fresh and cheerful prints with delicate floral designs come to life. Think of soft pastels and sparkling lilac to capture the mood of this season.

ARCONATI pastel

BELLIS lilac

A youthful and playful design made for all ages is designer Davine's favourite piece in this collection.

ATALANTA pastel

PEVA tablecloth SPRING GARDEN lilac-yellow

In love with fringes!

## **APRIL**

58

quilt cover ATALANTA pastel - 2. quilt cover ARCONATI pastel - 3. essentials flannel plaid lilac
 flannel plaid TINY DAISIES lime green - 5. chair cushion UNI lilac - 6. chair cushion lime green with white check embroidery - 7. placemat STRIPE MAXIM lilac - 8. PEVA tablecloth SPRING GARDEN lilac-yellow
 UNILINE celadon green, lavender - 10. essentials quilt cover ALLIUM NEG blue & ALLIUM POS blue
 quilt cover BELLIS lilac