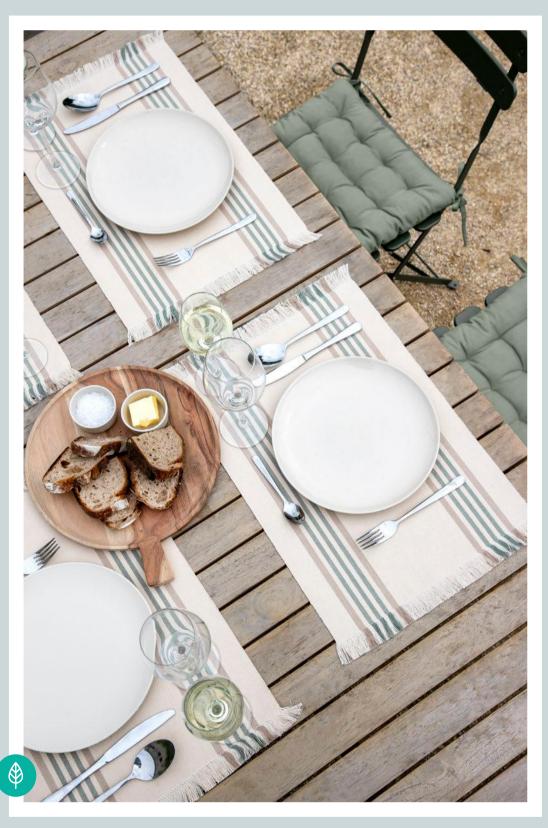

A basic stripe, simple yet very sophisticated.

PEVA tablecloth BEACH STRIPE taupe

### MARCH

1. chair cushion UNI shadow green - 2. placemat STRIPE KLEO ecru-taupe - 3. PEVA tablecloth BEACH STRIPE taupe - 4. beach hoodie GATSBY STRIPE SMALL white-celadon - 5. beach towel GATSBY STRIPE SMALL white-celadon - 6. beach bag GATSBY STRIPE SMALL white-celadon - 7. quilt cover MARAIS grey - 8. deco cushion tufted MINIMAL taupe-ecru - 9. essentials quilt cover PELICANO beige - 10. BOUCLE ivory, DERBY ivory, BOUCLE zinc, REPEAT ivory - 11. BOX natural, PRASEL grey, FARREL grey, KELY white