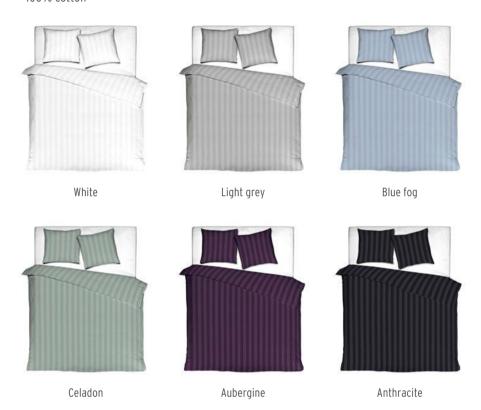

#### SATIN STRIPE

Luxurious satin of high quality. Its best characteristic is the silky-soft feeling. 100% cotton