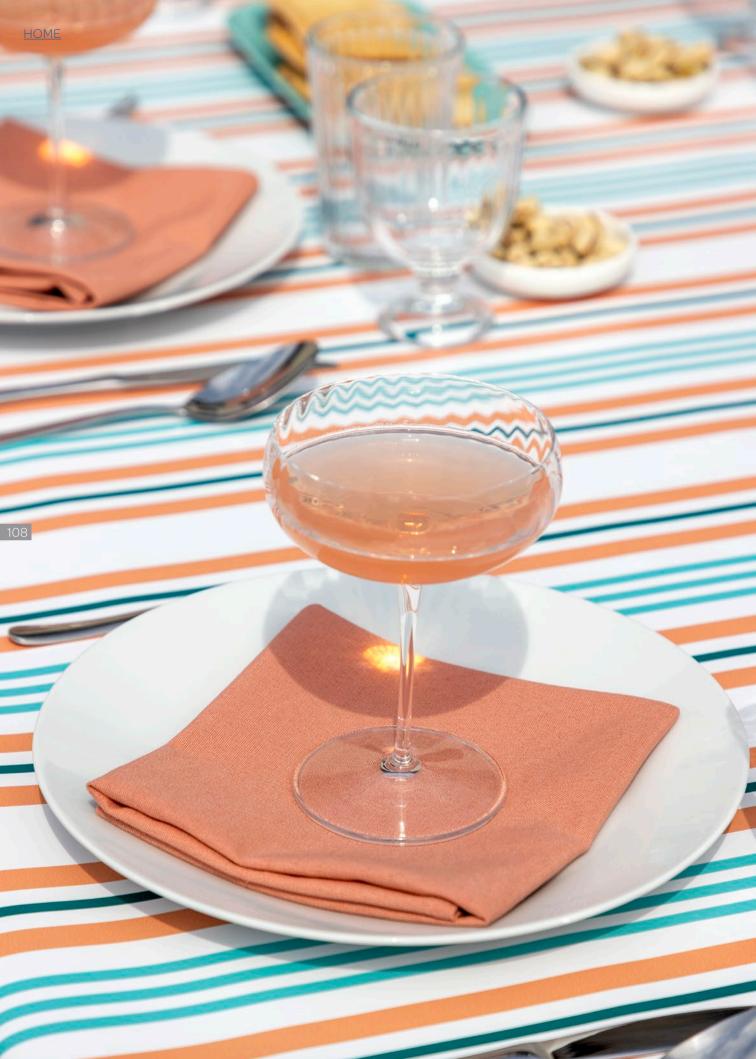

A basic stripe, simple yet very sophisticated.

PEVA tablecloth BEACH STRIPE taupe

### MARCH

1. chair cushion UNI shadow green - 2. placemat STRIPE KLEO ecru-taupe - 3. PEVA tablecloth BEACH STRIPE taupe - 4. beach hoodie GATSBY STRIPE SMALL white-celadon - 5. beach towel GATSBY STRIPE SMALL white-celadon - 6. beach bag GATSBY STRIPE SMALL white-celadon - 7. quilt cover MARAIS grey - 8. deco cushion tufted MINIMAL taupe-ecru - 9. essentials quilt cover PELICANO beige - 10. BOUCLE ivory, DERBY ivory, BOUCLE zinc, REPEAT ivory - 11. BOX natural, PRASEL grey, FARREL grey, KELY white