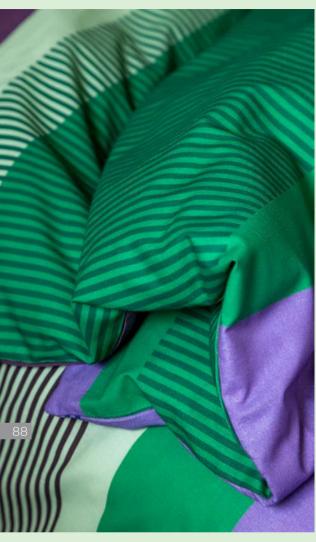

# JUNE

The seventies are back with a vengeance.

Geometric prints in purple, orange
and green add spice to spaces.

"More is more and less is a bore." - Iris Apfel

RAIF cassis-emerald

### SEVENTIES VIBES

The 1970s were celebrated for their vibrant and bold colour schemes, featuring prominent hues of orange, purple and green These colours were often paired in striking patterns and designs across both fashion and interiors.