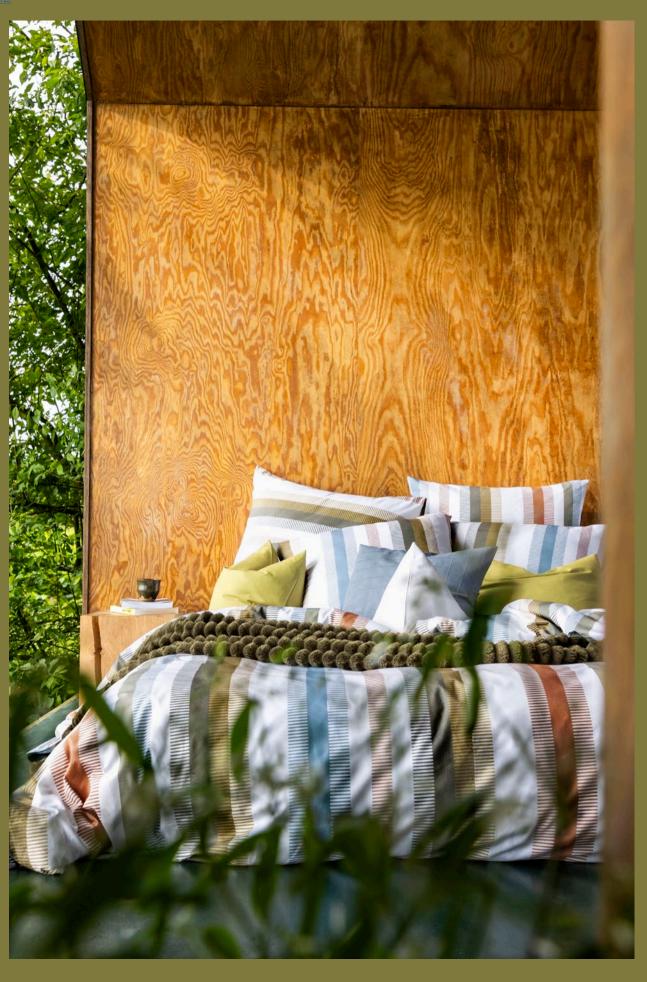

nities: beach towels, beach hoodies and beach bags.

## DESIGNER'S FAVOURITE

Our terry beach hoodies are a seamless blend of practical functionality and fashionable colours. It's the favourite new product of designer Evelyne and photographer Stefanie.



Beach hoodie Beach bag RIVIERA STRIPE green-aqua



Beach towel RIVIERA STRIPE green-aqua



## JULY

17. essentials quilt cover CANOPY black







11.







<u>HOME</u>



## AUGUST

This month, oriental designs take you to Indian Summer, where warm, burnt colours dominate the landscape.









Deco cushion JAIPUR caramel - 100% recycled polyester filling















Dish cloths set of 3 forest













Chair cushion UNI sand - 100% recycled cotton cover

UNILINE caramel, porto, terracotta SOGO beluga grey JAIPUR caramel









AUBRAC olive & blue











AUSTER olive-pink











ARGENTARIO sand >



AURELIE pink-blue

# **AUGUST**

1. quilt cover AUSTER olive-pink & AURUN olive - 2. quilt cover AURELIE pink-blue - 3. UNILINE caramel, terracotta en porto - 4. SOGO beluga grey - 5. toiletry bag JAIPUR caramel - 6. deco cushion JAIPUR caramel 7. chair cushion UNI sand - 8. placemat STRIPE PROVENCE caramel - 9. dish cloths set of 3 forest 10. essentials quilt cover ARGENTARIO beige - 11. quilt cover AUBRAC olive & blue

150







# bed collection

#### PRE-ORDER

100% cotton









ATALANTA pastel



ARCONATI pastel



BELLIS lilac



MARQUIS sand-blue



MARGAY blue



MAY ROSE blue & AMBOISE royal blue



JUNIQE purple



RAIF cassis-emerald



JOY coral



JULIO pink-peach



AURELIE pink-blue



AU