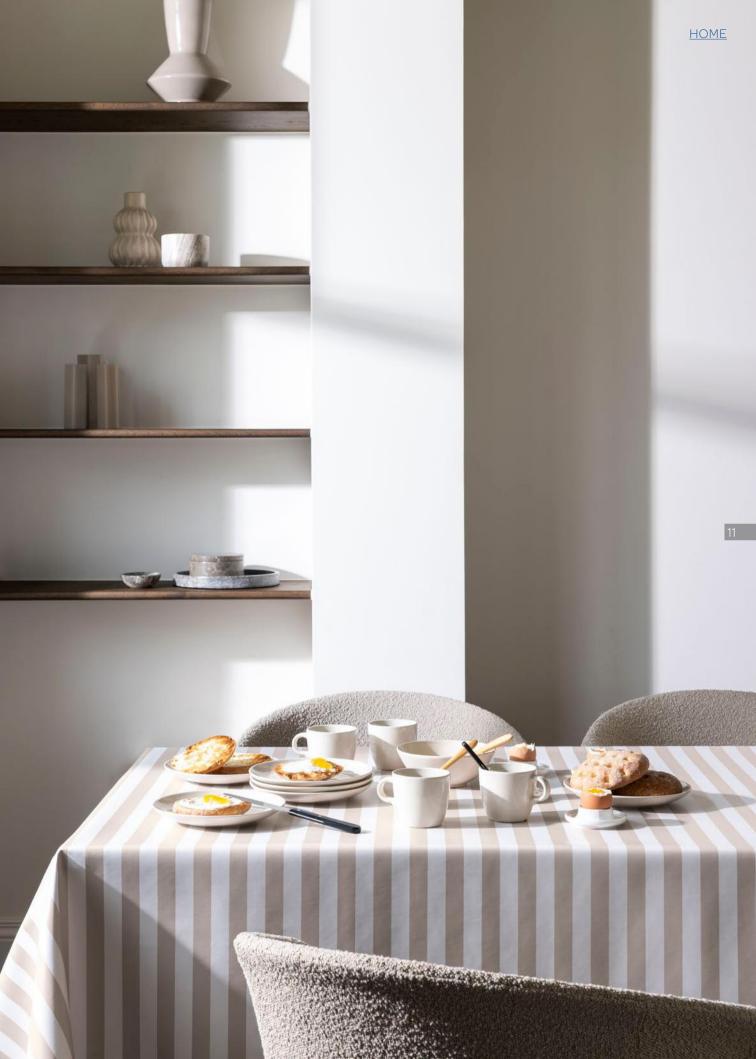

## MARCH

By blending basic colours like off-white, sand and dark grey with subtle stripes and fine textures, you can craft a stylish duvet cover.

Using a hint of eucalyptus green adds some colour and freshness to the design.

A basic stripe, simple yet very sophisticated.

PEVA tablecloth BEACH STRIPE taupe

### MARCH

1. chair cushion UNI shadow green - 2. placemat STRIPE KLEO ecru-taupe - 3. PEVA tablecloth BEACH STRIPE taupe - 4. beach hoodie GATSBY STRIPE SMALL white-celadon - 5. beach towel GATSBY STRIPE SMALL white-celadon - 6. beach bag GATSBY STRIPE SMALL white-celadon - 7. quilt cover MARAIS grey - 8. deco cushion tufted MINIMAL taupe-ecru - 9. essentials quilt cover PELICANO beige - 10. BOUCLE ivory, DERBY ivory, BOUCLE zinc, REPEAT ivory - 11. BOX natural, PRASEL grey, FARREL grey, KELY white