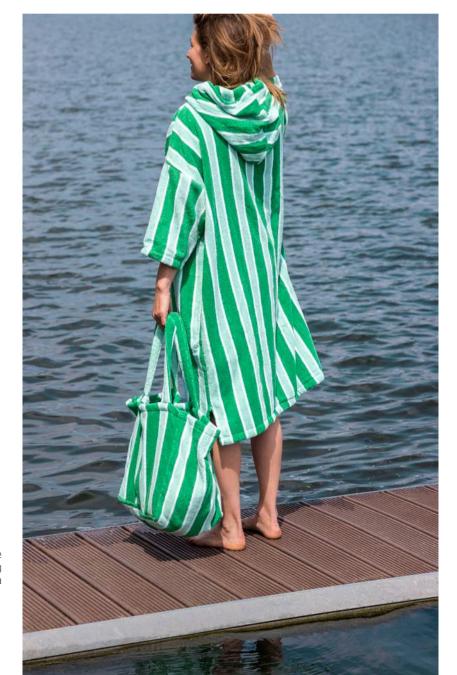

PERFECT FOR OUTDOORS

Beach hoodie RIVIERA STRIPE coral-pink

Beach towel RIVIERA STRIPE coral-pink

Beach bag RIVIERA STRIPE coral-pink

**NEW:** Soft terry offers many opportunities: beach towels, beach hoodies and beach bags.

## DESIGNER'S FAVOURITE

Our terry beach hoodies are a seamless blend of practical functionality and fashionable colours. It's the favourite new product of designer Evelyne and photographer Stefanie.

Beach hoodie Beach bag RIVIERA STRIPE green-aqua

### TERRY BEACH BAG 100% cotton - 35 x 35 x 25 cm

RIVIERA STRIPE green-aqua

RIVIERA STRIPE coral-pink

GATSBY STRIPE SMALL white-celadon

## TERRY BEACH HOODIE WITH SHORT SLEEVES 100% cotton - one size 70 x 107 cm

RIVIERA STRIPE green-aqua

RIVIERA STRIPE coral-pink

TSBY STRIPE SMAL white-celadon

### TERRY BEACH TOWEL 100% cotton - 90 x 180 cm

RIVIERA STRIPE coral-pink

RIVIERA STRIPE green-aqua

GATSBY STRIPE SMALL white-celadon