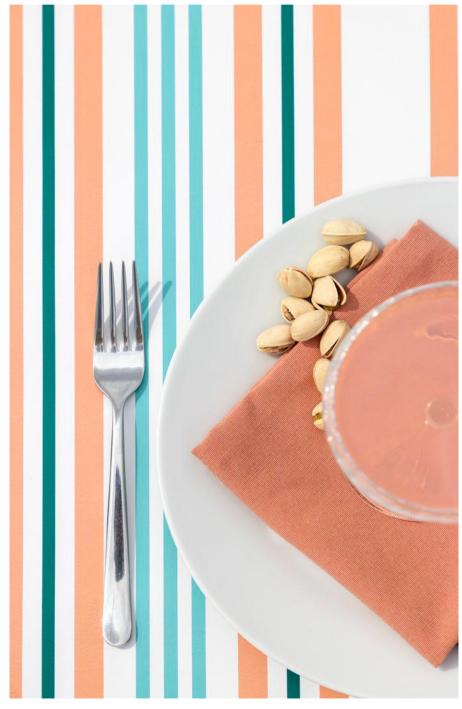

A basic stripe, simple yet very sophisticated.

PEVA tablecloth BEACH STRIPE taupe

### MARCH

1. chair cushion UNI shadow green - 2. placemat STRIPE KLEO ecru-taupe - 3. PEVA tablecloth BEACH STRIPE taupe - 4. beach hoodie GATSBY STRIPE SMALL white-celadon - 5. beach towel GATSBY STRIPE SMALL white-celadon - 6. beach bag GATSBY STRIPE SMALL white-celadon - 7. quilt cover MARAIS grey - 8. deco cushion tufted MINIMAL taupe-ecru - 9. essentials quilt cover PELICANO beige - 10. BOUCLE ivory, DERBY ivory, BOUCLE zinc, REPEAT ivory - 11. BOX natural, PRASEL grey, FARREL grey, KELY white