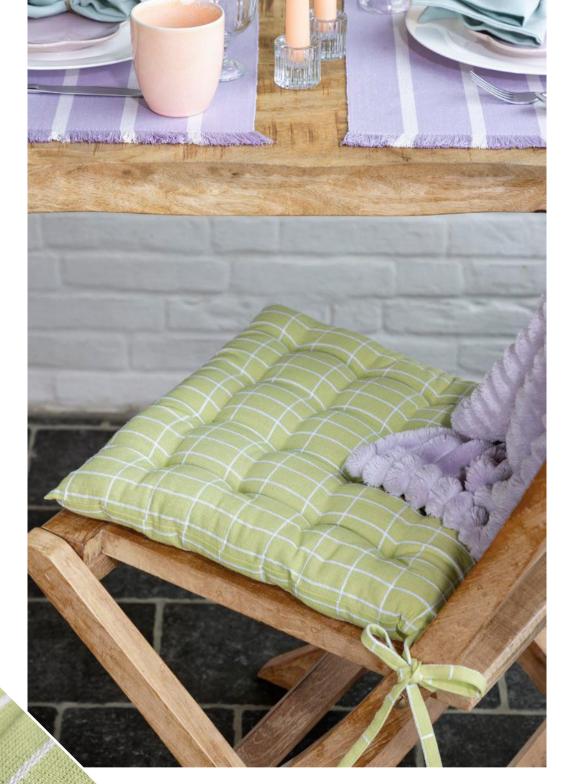

Placemat STRIPE MAXIM lilac - 100% recycled cotton

**NEW:** Chair cushion with check embroidery

Chair cushion UNI lime green - 100% recycled cotton cover

Flannel plaid TINY DAISIES lime green

## **APRIL**

58

quilt cover ATALANTA pastel - 2. quilt cover ARCONATI pastel - 3. essentials flannel plaid lilac
 flannel plaid TINY DAISIES lime green - 5. chair cushion UNI lilac - 6. chair cushion lime green with white check embroidery - 7. placemat STRIPE MAXIM lilac - 8. PEVA tablecloth SPRING GARDEN lilac-yellow
 UNILINE celadon green, lavender - 10. essentials quilt cover ALLIUM NEG blue & ALLIUM POS blue
 quilt cover BELLIS lilac