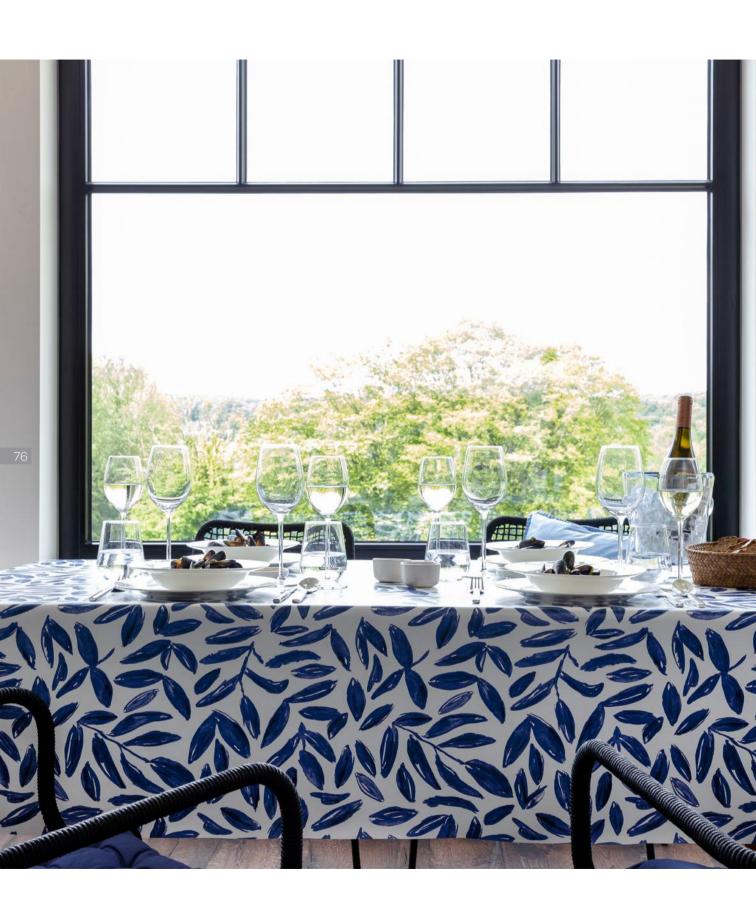

96

<u>HOME</u>

**N**7

La dolce vita comes to life with luscious lemons and rich, full-bodied colours that exude a sense of elegance and freshness.

PEVA tablecloth LIMONE yellow-green

#### LIMONE SMALL yellow-green

- Kitchen towels set with YALA STRIPE aqua & WAFFLE sea green
- Oven glove and pot holder
- Apror
- Toiletry bag

Chair cushion UNI yellow - 100% recycled cotton cover

PEVA tablecloth FIESTA STRIPE aqua-coral