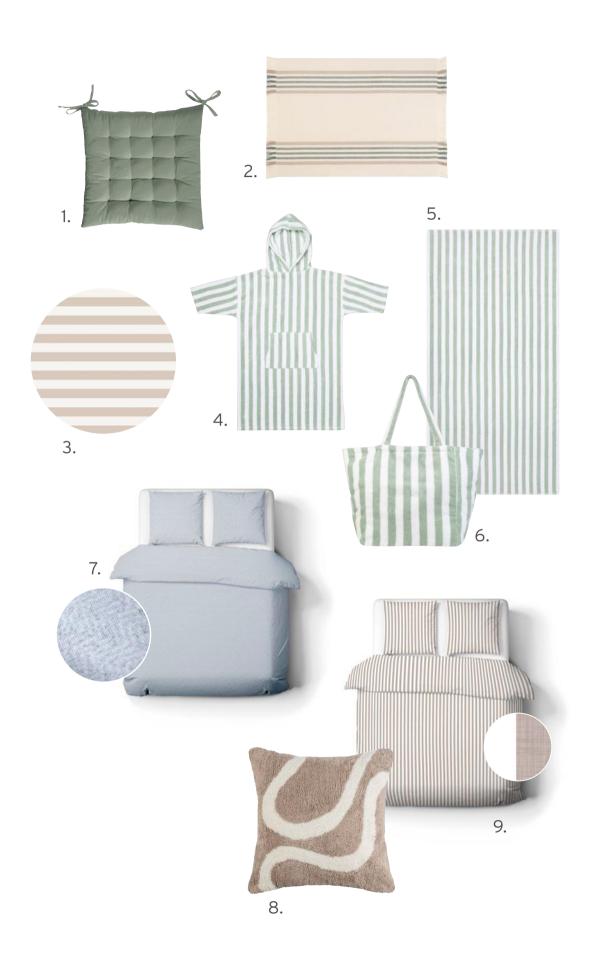

GATSBY STRIPE SMALL white-celadon

**NEW:** Soft terry offers many opportunities: beach towels, beach hoodies and beach bags.

Placemat STRIPE KLEO ecru-taupe - 100% recycled cotton Chair cushion UNI shadow green - 100% recycled cotton cover

### MARCH

1. chair cushion UNI shadow green - 2. placemat STRIPE KLEO ecru-taupe - 3. PEVA tablecloth BEACH STRIPE taupe - 4. beach hoodie GATSBY STRIPE SMALL white-celadon - 5. beach towel GATSBY STRIPE SMALL white-celadon - 6. beach bag GATSBY STRIPE SMALL white-celadon - 7. quilt cover MARAIS grey - 8. deco cushion tufted MINIMAL taupe-ecru - 9. essentials quilt cover PELICANO beige - 10. BOUCLE ivory, DERBY ivory, BOUCLE zinc, REPEAT ivory - 11. BOX natural, PRASEL grey, FARREL grey, KELY white