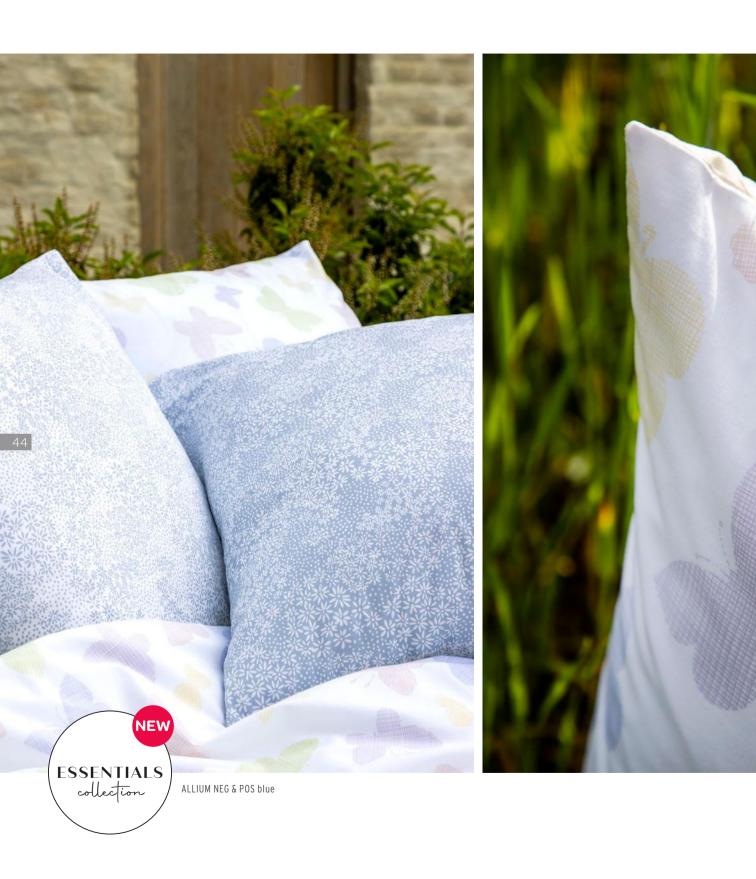

## **APRIL**

58

quilt cover ATALANTA pastel - 2. quilt cover ARCONATI pastel - 3. essentials flannel plaid lilac
 flannel plaid TINY DAISIES lime green - 5. chair cushion UNI lilac - 6. chair cushion lime green with white check embroidery - 7. placemat STRIPE MAXIM lilac - 8. PEVA tablecloth SPRING GARDEN lilac-yellow
 UNILINE celadon green, lavender - 10. essentials quilt cover ALLIUM NEG blue & ALLIUM POS blue
 quilt cover BELLIS lilac

100% cotton

ALLIUM NEG blue & ALLIUM POS blue