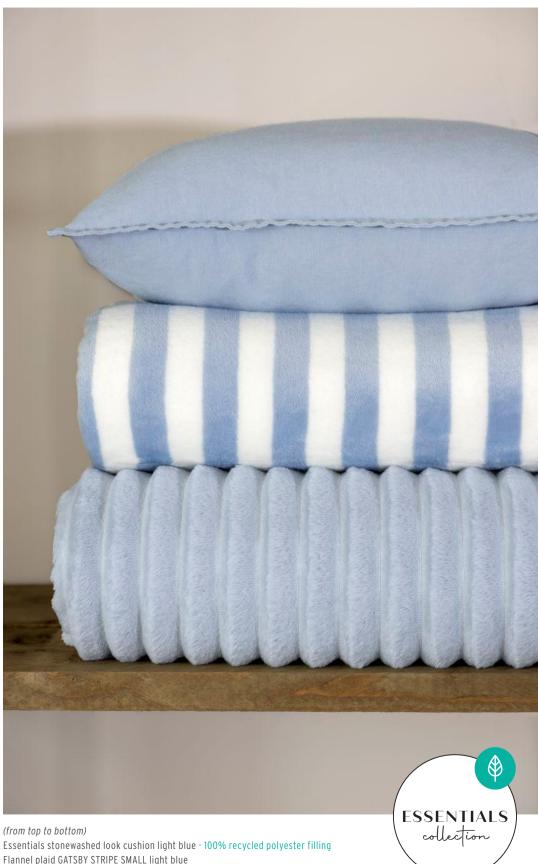

Flannel plaid GATSBY STRIPE SMALL light blue Essentials flannel plaid light blue - 80% recycled polyester

Deco cushion TWEED blue

PEVA tablecloth COZZA blue

Placemat STRIPE REMO dark blue - 100% recycled cotton

#### FLANNEL NEEDLE OUT PLAID

130 x 170 cm - 10 pcs/box 100% polyester (80% recycled polyester)
150 x 200 cm - 8 pcs/box
220 x 240 cm (only colours with \*) - 6 pcs/box

#### STONEWASHED LOOK & KNIFE EDGE DECO CUSHION

**45 x 45 cm** - 8 pcs/box

Golden khaki

Cushion cover: 100% cotton Inner cushion: 100% polypropylene lining 100% recycled polyester filling

Dark khaki

Bordeaux