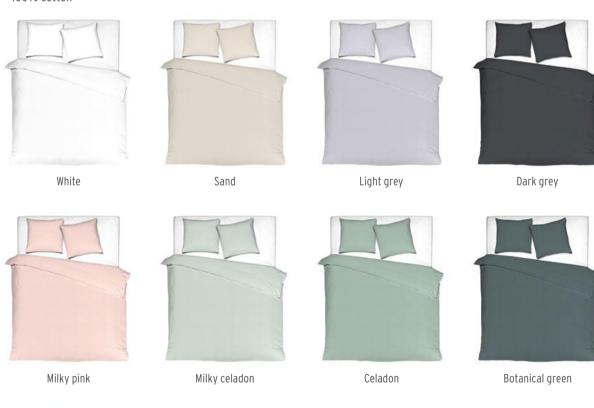

#### WASHED COTTON

Soft with a relaxing feel. It has a washed crinkle effect, which gives the fabric a natural look. 100% cotton

Royal blue

#### SATIN STRIPE

Luxurious satin of high quality. Its best characteristic is the silky-soft feeling. 100% cotton

#### **PERCALE**

Thinly woven cotton bed linen with a matte finish, ideal for fitted sheets. 100% cotton

#### WHITE BEDDING ESSENTIALS

Discover more