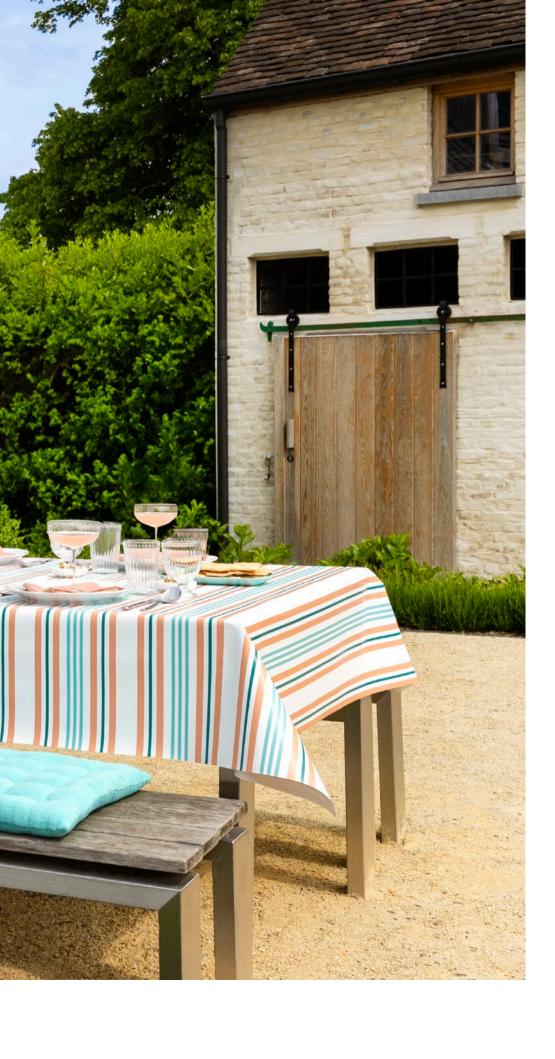

A basic stripe, simple yet very sophisticated.

PEVA tablecloth BEACH STRIPE taupe

### MARCH

1. chair cushion UNI shadow green - 2. placemat STRIPE KLEO ecru-taupe - 3. PEVA tablecloth BEACH STRIPE taupe - 4. beach hoodie GATSBY STRIPE SMALL white-celadon - 5. beach towel GATSBY STRIPE SMALL white-celadon - 6. beach bag GATSBY STRIPE SMALL white-celadon - 7. quilt cover MARAIS grey - 8. deco cushion tufted MINIMAL taupe-ecru - 9. essentials quilt cover PELICANO beige - 10. BOUCLE ivory, DERBY ivory, BOUCLE zinc, REPEAT ivory - 11. BOX natural, PRASEL grey, FARREL grey, KELY white