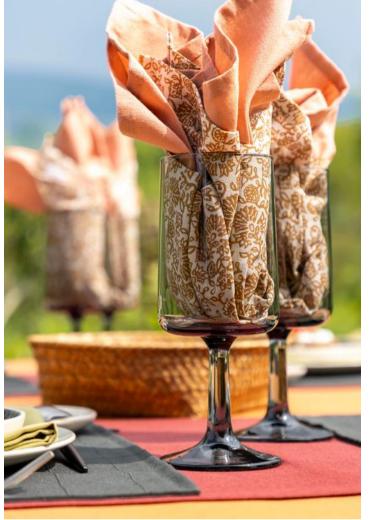

A basic stripe, simple yet very sophisticated.

PEVA tablecloth BEACH STRIPE taupe

### MARCH

1. chair cushion UNI shadow green - 2. placemat STRIPE KLEO ecru-taupe - 3. PEVA tablecloth BEACH STRIPE taupe - 4. beach hoodie GATSBY STRIPE SMALL white-celadon - 5. beach towel GATSBY STRIPE SMALL white-celadon - 6. beach bag GATSBY STRIPE SMALL white-celadon - 7. quilt cover MARAIS grey - 8. deco cushion tufted MINIMAL taupe-ecru - 9. essentials quilt cover PELICANO beige - 10. BOUCLE ivory, DERBY ivory, BOUCLE zinc, REPEAT ivory - 11. BOX natural, PRASEL grey, FARREL grey, KELY white