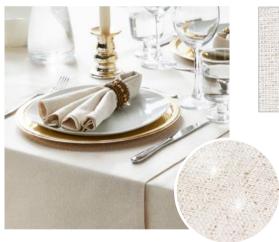

cotton. Cotton - polyester - acryl blend.





Natural

#### SKINNY

Skinny table linen is made from 100% recycled denim. 1 m = 1 pair of jeans.

The green fabric is dyed blue, creating 'blue mist'. Blend of cotton and small amount of other fibres.





Blue mist

#### SINGERS COLLECTION

Our FARREL & KRALL fabrics are available for table linen and deco cushions. Cotton polyester blend with recycled materials.





FARREL beige







FARREL grey



KRALL grey

#### **PRASEL**

Our PRASEL fabrics are available for table linen, deco cushions and curtains. This fabric is **water repellent**. **Cotton - polyester blend.** 







Grey

Negro

#### **GREASBI**

GREASBI is a festive fabric with glitter effect. Available for table linen and deco cushions. Cotton - polyester - polyamide blend.









**KELY** 

100% polyester, easy iron, washable at 95°C.







White

Ivory

#### UNILINE

Our UNILINE fabrics are available for table linen and deco cushions. This fabric is **water repellent**. **Cotton - polyester blend.** 

















## curtains collection

#### **READY-MADE CURTAINS**

Easy to adjust in height. We offer a wide range of qualities, from black-out to velvet.









Discover more



# Special thanks to

Stefanie Faveere - photography
Vakantiehuis Muziekbos Ronse - photo location
Les Herbes Rouges Heuvelland - photo location
Donk vijvers Oudenaarde - photo location







Textiles for bed, table & deco www.mistralHome.com