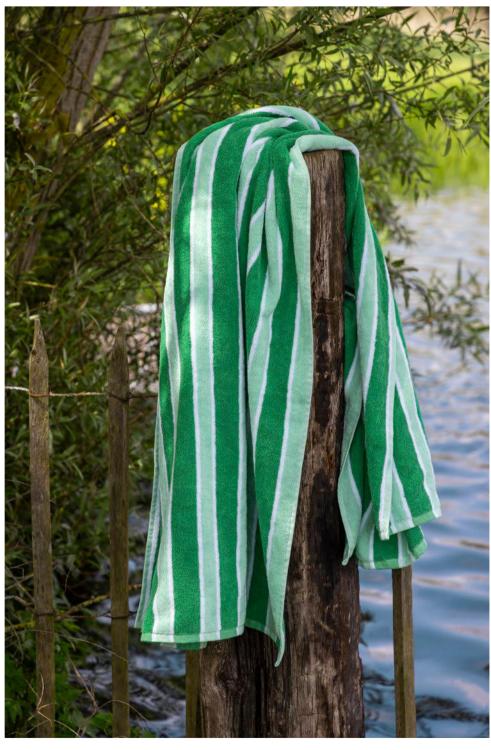

PERFECT FOR OUTDOORS

Beach hoodie RIVIERA STRIPE coral-pink

Beach towel RIVIERA STRIPE coral-pink

Beach bag RIVIERA STRIPE coral-pink

**NEW:** Soft terry offers many opportunities: beach towels, beach hoodies and beach bags.

## DESIGNER'S FAVOURITE

Our terry beach hoodies are a seamless blend of practical functionality and fashionable colours. It's the favourite new product of designer Evelyne and photographer Stefanie.

Beach hoodie Beach bag RIVIERA STRIPE green-aqua

### TERRY BEACH TOWEL 100% cotton - 90 x 180 cm

RIVIERA STRIPE coral-pink

RIVIERA STRIPE green-aqua

GATSBY STRIPE SMALL white-celadon