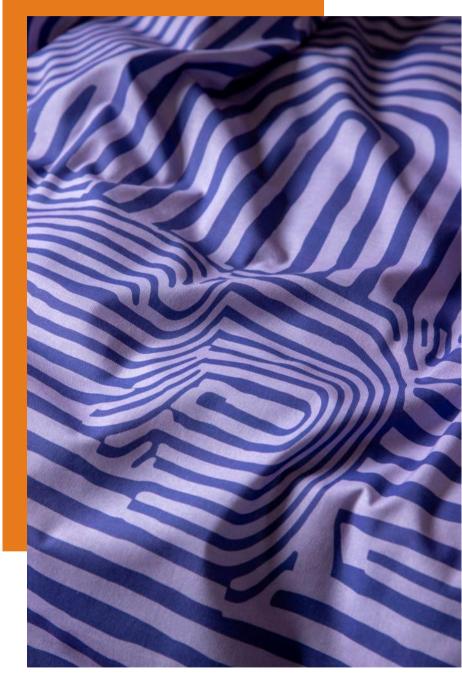

# JUNE

The seventies are back with a vengeance.

Geometric prints in purple, orange
and green add spice to spaces.

"More is more and less is a bore." - Iris Apfel

RAIF cassis-emerald

## DESIGNER'S FAVOURITE

The stripes and colour blocking are the elements that make this striped design a favourite of designer Hanne.

90

### SEVENTIES VIBES

The 1970s were celebrated for their vibrant and bold colour schemes, featuring prominent hues of orange, purple and green These colours were often paired in striking patterns and designs across both fashion and interiors.