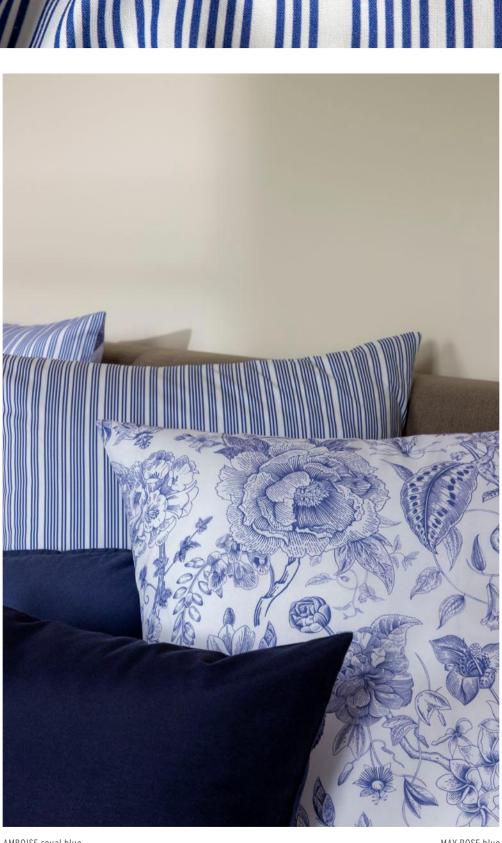

<u>HOME</u>

Shades of blue dominate this month.

From elegant toile de Jouy and classic

stripes to trendy leopard designs, offering a

range to suit every taste.

AMBOISE royal blue MAY ROSE blue

MARQUIS sand-blue

## MAY

80

quilt cover MARQUIS sand-blue - 2. quilt cover MARGAY blue - 3. essentials flannel plaid light blue
 flannel plaid GATSBY STRIPE SMALL light blue - 5. deco cushion TWEED blue - 6. chair cushion UNI denim blue - 7. essentials stonewashed look cushion light blue - 8. placemat STRIPE REMO dark blue-white
 PEVA tablecloth COZZA blue - 10. quilt cover MAY ROSE blue & AMBOISE royal blue - 11. dish cloths set of 3 ocean