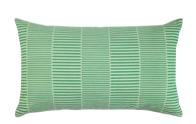

Flannel plaid GATSBY STRIPE SMALL light blue Essentials flannel plaid light blue - 80% recycled polyester

Deco cushion TWEED blue

PEVA tablecloth COZZA blue

Placemat STRIPE REMO dark blue - 100% recycled cotton

## MAY

80

quilt cover MARQUIS sand-blue - 2. quilt cover MARGAY blue - 3. essentials flannel plaid light blue
 flannel plaid GATSBY STRIPE SMALL light blue - 5. deco cushion TWEED blue - 6. chair cushion UNI denim blue - 7. essentials stonewashed look cushion light blue - 8. placemat STRIPE REMO dark blue-white
 PEVA tablecloth COZZA blue - 10. quilt cover MAY ROSE blue & AMBOISE royal blue - 11. dish cloths set of 3 ocean