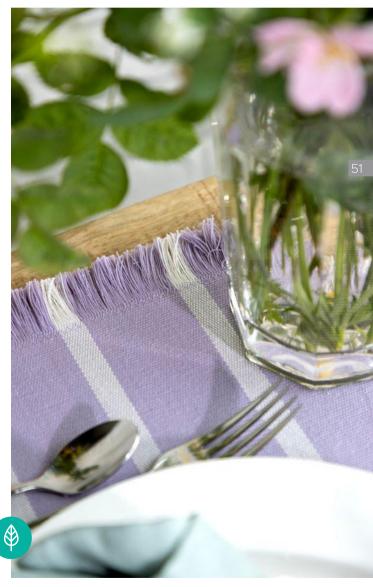

Placemat STRIPE MAXIM lilac - 100% recycled cotton

**NEW:** Chair cushion with check embroidery

Chair cushion UNI lime green - 100% recycled cotton cover

Flannel plaid TINY DAISIES lime green

## **APRIL**

58

quilt cover ATALANTA pastel - 2. quilt cover ARCONATI pastel - 3. essentials flannel plaid lilac
 flannel plaid TINY DAISIES lime green - 5. chair cushion UNI lilac - 6. chair cushion lime green with white check embroidery - 7. placemat STRIPE MAXIM lilac - 8. PEVA tablecloth SPRING GARDEN lilac-yellow
 UNILINE celadon green, lavender - 10. essentials quilt cover ALLIUM NEG blue & ALLIUM POS blue
 quilt cover BELLIS lilac