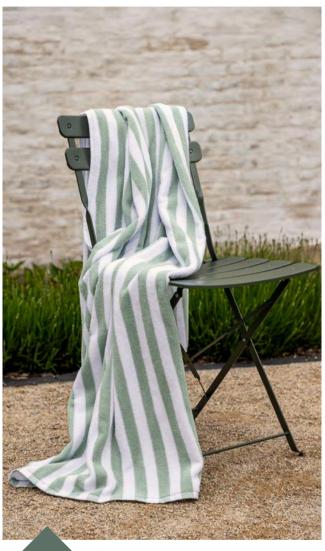

GATSBY STRIPE SMALL white-celadon

**NEW:** Soft terry offers many opportunities: beach towels, beach hoodies and beach bags.

Placemat STRIPE KLEO ecru-taupe - 100% recycled cotton Chair cushion UNI shadow green - 100% recycled cotton cover

### MARCH

1. chair cushion UNI shadow green - 2. placemat STRIPE KLEO ecru-taupe - 3. PEVA tablecloth BEACH STRIPE taupe - 4. beach hoodie GATSBY STRIPE SMALL white-celadon - 5. beach towel GATSBY STRIPE SMALL white-celadon - 6. beach bag GATSBY STRIPE SMALL white-celadon - 7. quilt cover MARAIS grey - 8. deco cushion tufted MINIMAL taupe-ecru - 9. essentials quilt cover PELICANO beige - 10. BOUCLE ivory, DERBY ivory, BOUCLE zinc, REPEAT ivory - 11. BOX natural, PRASEL grey, FARREL grey, KELY white