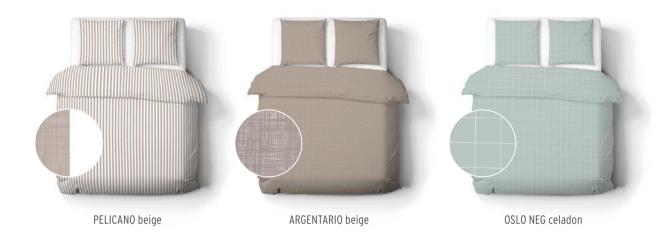

# **AUGUST**

1. quilt cover AUSTER olive-pink & AURUN olive - 2. quilt cover AURELIE pink-blue - 3. UNILINE caramel, terracotta en porto - 4. SOGO beluga grey - 5. toiletry bag JAIPUR caramel - 6. deco cushion JAIPUR caramel 7. chair cushion UNI sand - 8. placemat STRIPE PROVENCE caramel - 9. dish cloths set of 3 forest 10. essentials quilt cover ARGENTARIO beige - 11. quilt cover AUBRAC olive & blue