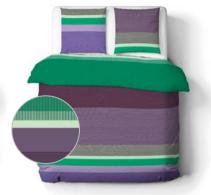

# JUNE

The seventies are back with a vengeance.

Geometric prints in purple, orange
and green add spice to spaces.

"More is more and less is a bore." - Iris Apfel

RAIF cassis-emerald

### SEVENTIES VIBES

The 1970s were celebrated for their vibrant and bold colour schemes, featuring prominent hues of orange, purple and green These colours were often paired in striking patterns and designs across both fashion and interiors.

# JUNE

1. quilt cover RAIF cassis-emerald - 2. quilt cover JUNIQE purple - 3. essentials quilt cover OSLO NEG celadon - 4. deco cushion or table linen RETRO BLOCKS green - 5. UNILINE cassis, botanical green, celadon green, lavender