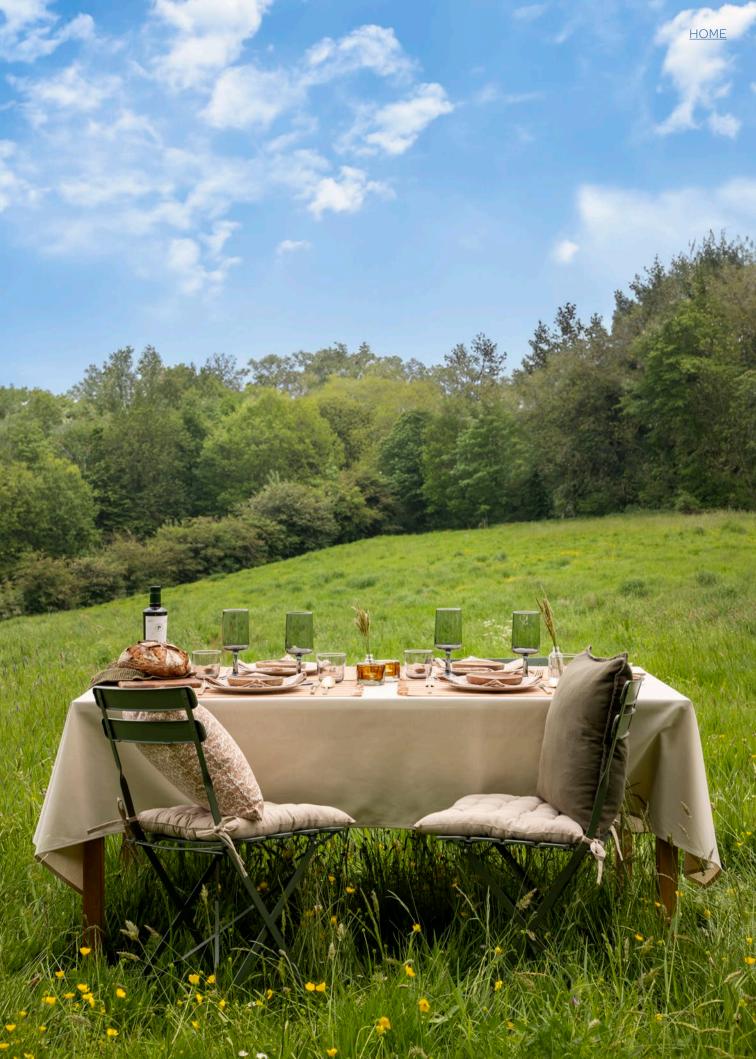

## MARCH

By blending basic colours like off-white, sand and dark grey with subtle stripes and fine textures, you can craft a stylish duvet cover.

Using a hint of eucalyptus green adds some colour and freshness to the design.

A basic stripe, simple yet very sophisticated.

PEVA tablecloth BEACH STRIPE taupe