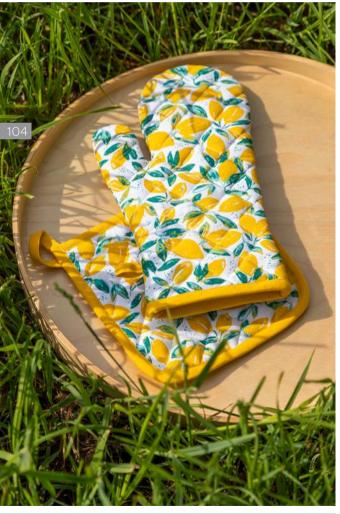

#### LIMONE SMALL yellow-green

- Kitchen towels set with YALA STRIPE aqua & WAFFLE sea green
- Oven glove and pot holder
- Apror
- Toiletry bag

Chair cushion UNI yellow - 100% recycled cotton cover

PEVA tablecloth FIESTA STRIPE aqua-coral