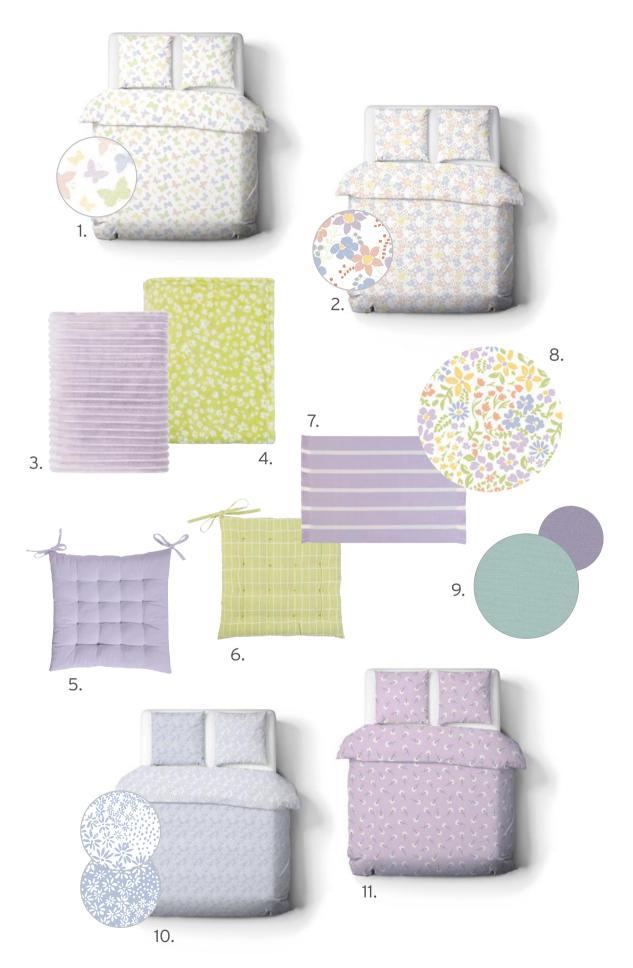

10.

11.

28

<u>HOME</u>

**N**4

April brings Easter and spring. Fresh and cheerful prints with delicate floral designs come to life. Think of soft pastels and sparkling lilac to capture the mood of this season.

ARCONATI pastel

BELLIS lilac

A youthful and playful design made for all ages is designer Davine's favourite piece in this collection.

ATALANTA pastel

PEVA tablecloth SPRING GARDEN lilac-yellow

In love with fringes!

## **APRIL**

58

quilt cover ATALANTA pastel - 2. quilt cover ARCONATI pastel - 3. essentials flannel plaid lilac
 flannel plaid TINY DAISIES lime green - 5. chair cushion UNI lilac - 6. chair cushion lime green with white check embroidery - 7. placemat STRIPE MAXIM lilac - 8. PEVA tablecloth SPRING GARDEN lilac-yellow
 UNILINE celadon green, lavender - 10. essentials quilt cover ALLIUM NEG blue & ALLIUM POS blue
 quilt cover BELLIS lilac