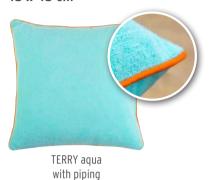

**NEW:** 

Terry fabric is not limited to towels. Now available in deco cushions and chair cushions.

Deco cushion TERRY aqua with orange piping 100% recycled cotton cover 100% recycled polyester filling

Chair cushion TERRY aqua 100% recycled cotton cover