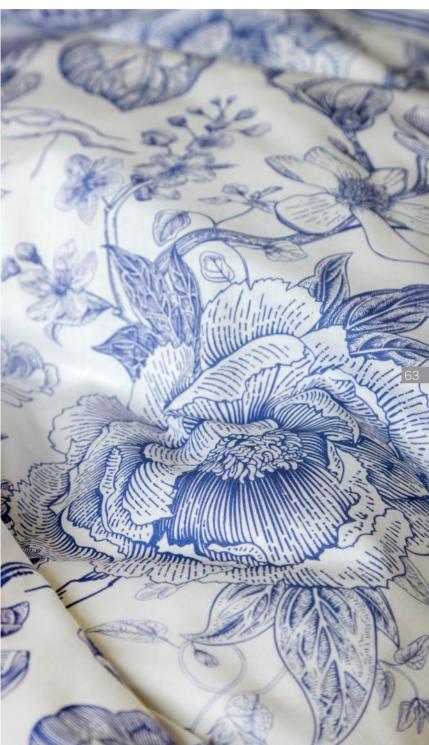

<u>HOME</u>

Shades of blue dominate this month.

From elegant toile de Jouy and classic

stripes to trendy leopard designs, offering a

range to suit every taste.

AMBOISE royal blue MAY ROSE blue

MARQUIS sand-blue

## MAY

80

quilt cover MARQUIS sand-blue - 2. quilt cover MARGAY blue - 3. essentials flannel plaid light blue
 flannel plaid GATSBY STRIPE SMALL light blue - 5. deco cushion TWEED blue - 6. chair cushion UNI denim blue - 7. essentials stonewashed look cushion light blue - 8. placemat STRIPE REMO dark blue-white
 PEVA tablecloth COZZA blue - 10. quilt cover MAY ROSE blue & AMBOISE royal blue - 11. dish cloths set of 3 ocean