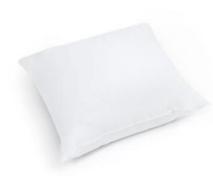

#### **PILLOWS**

The choice of your pillow mainly depends on the way you sleep. In order to wake up without neck or back aches, your pillow is just as important as your mattress or your bed itself.