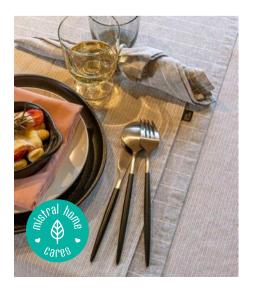

A basic stripe, simple yet very sophisticated.

PEVA tablecloth BEACH STRIPE taupe

### MARCH

1. chair cushion UNI shadow green - 2. placemat STRIPE KLEO ecru-taupe - 3. PEVA tablecloth BEACH STRIPE taupe - 4. beach hoodie GATSBY STRIPE SMALL white-celadon - 5. beach towel GATSBY STRIPE SMALL white-celadon - 6. beach bag GATSBY STRIPE SMALL white-celadon - 7. quilt cover MARAIS grey - 8. deco cushion tufted MINIMAL taupe-ecru - 9. essentials quilt cover PELICANO beige - 10. BOUCLE ivory, DERBY ivory, BOUCLE zinc, REPEAT ivory - 11. BOX natural, PRASEL grey, FARREL grey, KELY white