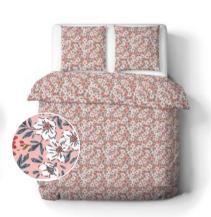

10.

11.

28

<u>HOME</u>

**N**4

April brings Easter and spring. Fresh and cheerful prints with delicate floral designs come to life. Think of soft pastels and sparkling lilac to capture the mood of this season.

ARCONATI pastel

BELLIS lilac

A youthful and playful design made for all ages is designer Davine's favourite piece in this collection.

ATALANTA pastel

PEVA tablecloth SPRING GARDEN lilac-yellow

In love with fringes!

## **APRIL**

58

quilt cover ATALANTA pastel - 2. quilt cover ARCONATI pastel - 3. essentials flannel plaid lilac
 flannel plaid TINY DAISIES lime green - 5. chair cushion UNI lilac - 6. chair cushion lime green with white check embroidery - 7. placemat STRIPE MAXIM lilac - 8. PEVA tablecloth SPRING GARDEN lilac-yellow
 UNILINE celadon green, lavender - 10. essentials quilt cover ALLIUM NEG blue & ALLIUM POS blue
 quilt cover BELLIS lilac