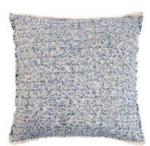

#### **NEW:**

in this collection we have added timeless **essentials bed designs**.

Deco cushion BOUCLE ivory

BOX natural PRASEL grey FARREL grey KELY white

Tufted cushion MINIMAL taupe-ecru

BOUCLE ivory DERBY ivory BOUCLE zinc REPEAT ivory

#### **WOVEN FABRIC**

Cotton polyester blend with recycled materials. Fabric can be used to make deco cushions, placemats, table runners.

**BOUCLE** ivory

DERBY ivory

REPEAT ivory

**BOUCLE** zinc

#### **DECO CUSHIONS**

JAIPUR caramel 45 x 45 cm

LIMONE SMALL yellow-green 45 x 45 cm

RETRO BLOCKS green 30 x 50 cm

Inner cushion: 100% polypropylene lining - 100% polyester filling

MINIMAL taupe-ecru Tufted cover: 100% cotton 45 x 45 cm