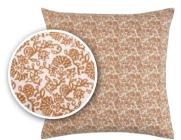

A basic stripe, simple yet very sophisticated.

PEVA tablecloth BEACH STRIPE taupe

### MARCH

1. chair cushion UNI shadow green - 2. placemat STRIPE KLEO ecru-taupe - 3. PEVA tablecloth BEACH STRIPE taupe - 4. beach hoodie GATSBY STRIPE SMALL white-celadon - 5. beach towel GATSBY STRIPE SMALL white-celadon - 6. beach bag GATSBY STRIPE SMALL white-celadon - 7. quilt cover MARAIS grey - 8. deco cushion tufted MINIMAL taupe-ecru - 9. essentials quilt cover PELICANO beige - 10. BOUCLE ivory, DERBY ivory, BOUCLE zinc, REPEAT ivory - 11. BOX natural, PRASEL grey, FARREL grey, KELY white