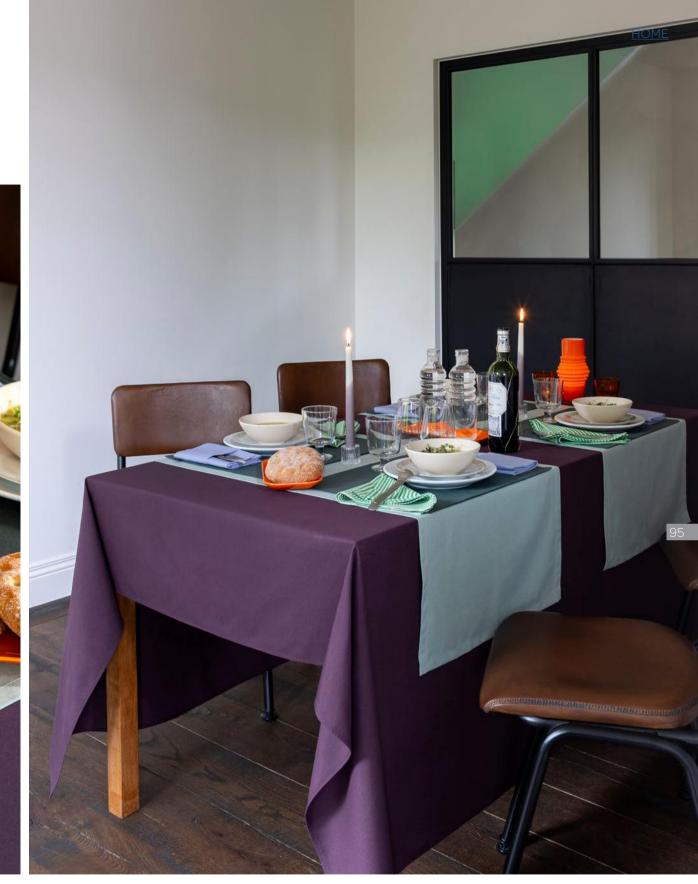

# JUNE

The seventies are back with a vengeance.

Geometric prints in purple, orange
and green add spice to spaces.

"More is more and less is a bore." - Iris Apfel

RAIF cassis-emerald

### SEVENTIES VIBES

The 1970s were celebrated for their vibrant and bold colour schemes, featuring prominent hues of orange, purple and green These colours were often paired in striking patterns and designs across both fashion and interiors.