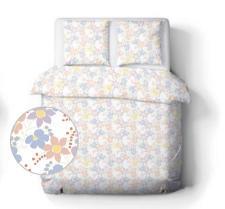

10.

11.

28

<u>HOME</u>

**N**4

April brings Easter and spring. Fresh and cheerful prints with delicate floral designs come to life. Think of soft pastels and sparkling lilac to capture the mood of this season.

ARCONATI pastel

BELLIS lilac

A youthful and playful design made for all ages is designer Davine's favourite piece in this collection.

ATALANTA pastel

PEVA tablecloth SPRING GARDEN lilac-yellow

In love with fringes!

## **APRIL**

58

quilt cover ATALANTA pastel - 2. quilt cover ARCONATI pastel - 3. essentials flannel plaid lilac
 flannel plaid TINY DAISIES lime green - 5. chair cushion UNI lilac - 6. chair cushion lime green with white check embroidery - 7. placemat STRIPE MAXIM lilac - 8. PEVA tablecloth SPRING GARDEN lilac-yellow
 UNILINE celadon green, lavender - 10. essentials quilt cover ALLIUM NEG blue & ALLIUM POS blue
 quilt cover BELLIS lilac