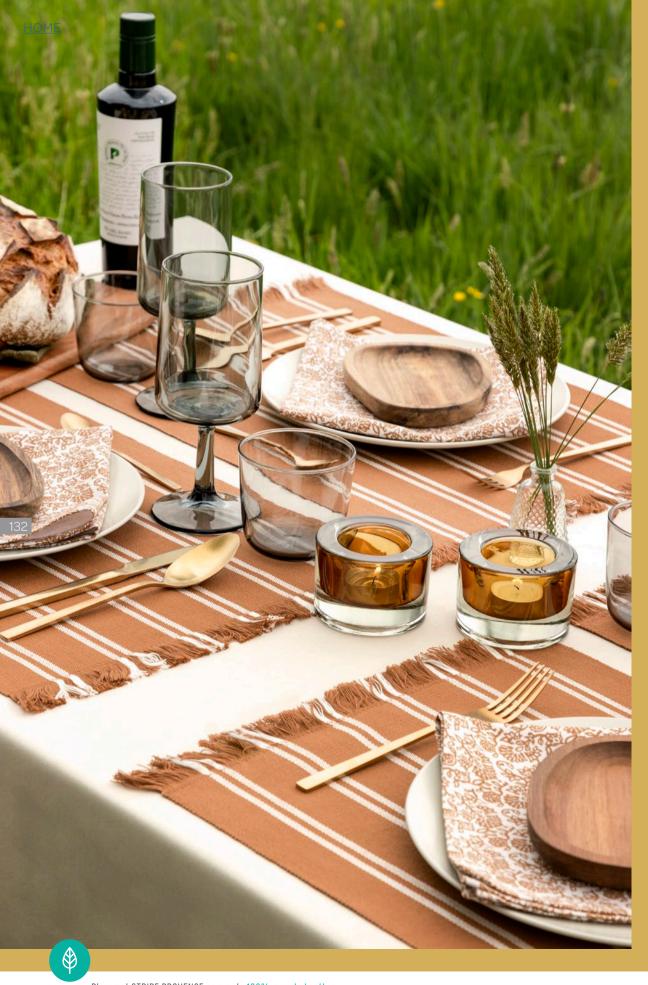

### MARCH

1. chair cushion UNI shadow green - 2. placemat STRIPE KLEO ecru-taupe - 3. PEVA tablecloth BEACH STRIPE taupe - 4. beach hoodie GATSBY STRIPE SMALL white-celadon - 5. beach towel GATSBY STRIPE SMALL white-celadon - 6. beach bag GATSBY STRIPE SMALL white-celadon - 7. quilt cover MARAIS grey - 8. deco cushion tufted MINIMAL taupe-ecru - 9. essentials quilt cover PELICANO beige - 10. BOUCLE ivory, DERBY ivory, BOUCLE zinc, REPEAT ivory - 11. BOX natural, PRASEL grey, FARREL grey, KELY white