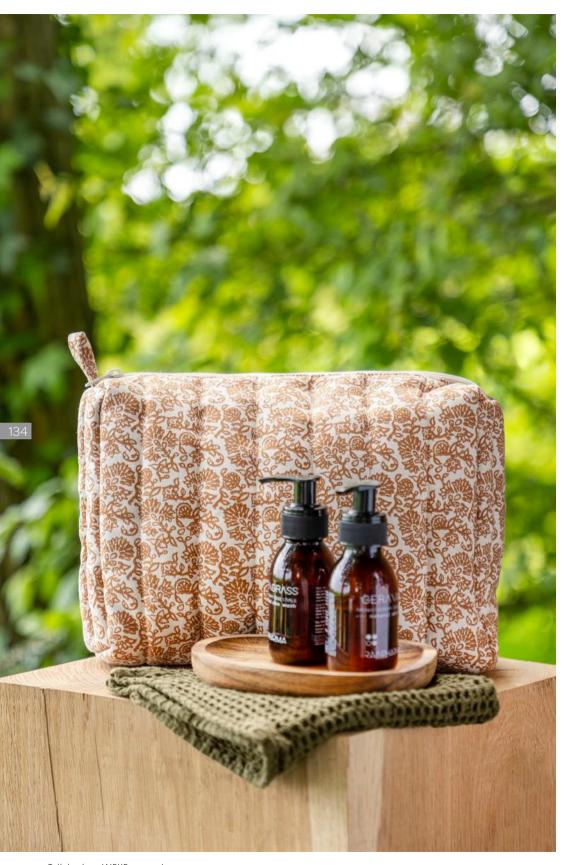

# **AUGUST**

1. quilt cover AUSTER olive-pink & AURUN olive - 2. quilt cover AURELIE pink-blue - 3. UNILINE caramel, terracotta en porto - 4. SOGO beluga grey - 5. toiletry bag JAIPUR caramel - 6. deco cushion JAIPUR caramel 7. chair cushion UNI sand - 8. placemat STRIPE PROVENCE caramel - 9. dish cloths set of 3 forest 10. essentials quilt cover ARGENTARIO beige - 11. quilt cover AUBRAC olive & blue

#### **TOILETRY BAGS**

100% cotton 100% polyester wadding

26 x 18 x 8 cm

JAIPUR caramel

LIMONE SMALL yellow-green