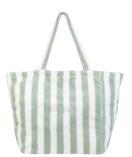

A basic stripe, simple yet very sophisticated.

PEVA tablecloth BEACH STRIPE taupe

### MARCH

1. chair cushion UNI shadow green - 2. placemat STRIPE KLEO ecru-taupe - 3. PEVA tablecloth BEACH STRIPE taupe - 4. beach hoodie GATSBY STRIPE SMALL white-celadon - 5. beach towel GATSBY STRIPE SMALL white-celadon - 6. beach bag GATSBY STRIPE SMALL white-celadon - 7. quilt cover MARAIS grey - 8. deco cushion tufted MINIMAL taupe-ecru - 9. essentials quilt cover PELICANO beige - 10. BOUCLE ivory, DERBY ivory, BOUCLE zinc, REPEAT ivory - 11. BOX natural, PRASEL grey, FARREL grey, KELY white