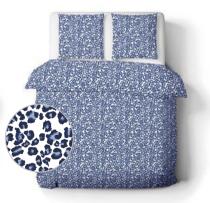

<u>HOME</u>

Shades of blue dominate this month.

From elegant toile de Jouy and classic

stripes to trendy leopard designs, offering a

range to suit every taste.

AMBOISE royal blue MAY ROSE blue

MARQUIS sand-blue

## MAY

80

quilt cover MARQUIS sand-blue - 2. quilt cover MARGAY blue - 3. essentials flannel plaid light blue
 flannel plaid GATSBY STRIPE SMALL light blue - 5. deco cushion TWEED blue - 6. chair cushion UNI denim blue - 7. essentials stonewashed look cushion light blue - 8. placemat STRIPE REMO dark blue-white
 PEVA tablecloth COZZA blue - 10. quilt cover MAY ROSE blue & AMBOISE royal blue - 11. dish cloths set of 3 ocean