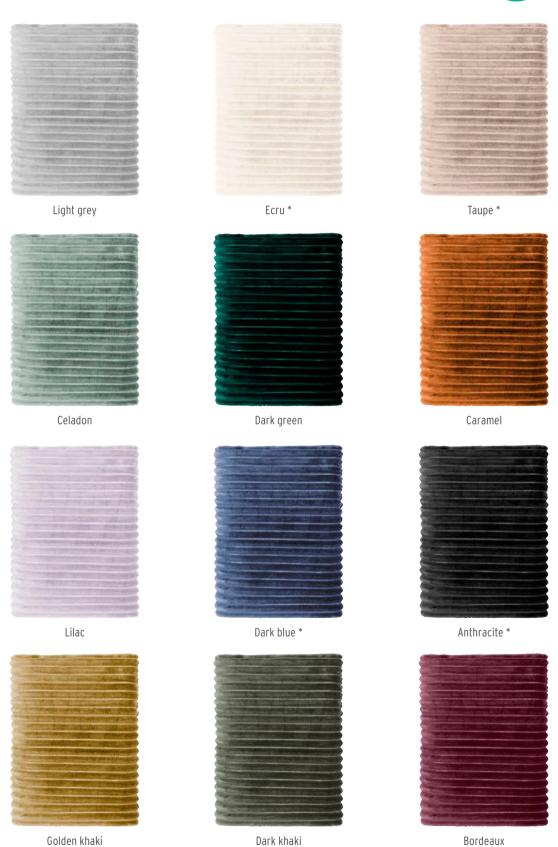

#### FLANNEL NEEDLE OUT PLAID

130 x 170 cm - 10 pcs/box 100% polyester (80% recycled polyester)
150 x 200 cm - 8 pcs/box
220 x 240 cm (only colours with \*) - 6 pcs/box