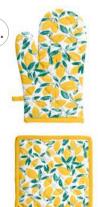

#### LIMONE SMALL yellow-green

- Kitchen towels set with YALA STRIPE aqua & WAFFLE sea green
- Oven glove and pot holder
- Apror
- Toiletry bag

Chair cushion UNI yellow - 100% recycled cotton cover

PEVA tablecloth FIESTA STRIPE aqua-coral

#### POT HOLDER

CE certified 20 x 20 cm 100% cotton cover

100% polyester filling

LIMONE SMALL yellow-green

DISH CLOTHS 100% cotton 28 x 28 cm set of 3