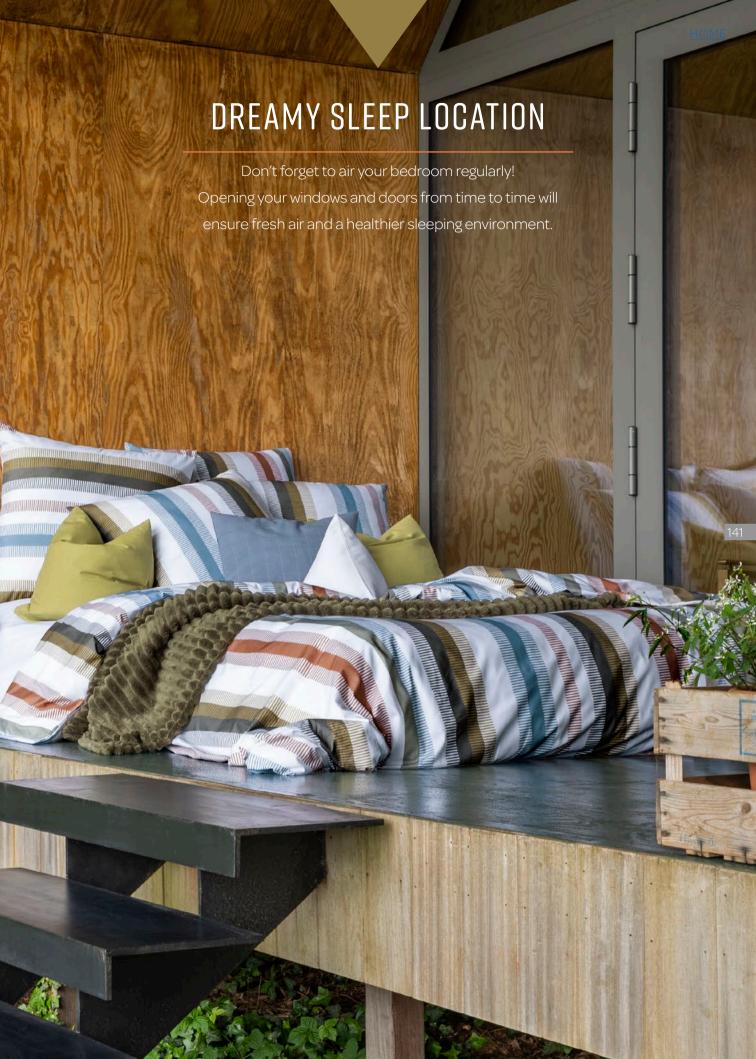

tunities: beach towels, beach hoodies and beach bags.

## DESIGNER'S FAVOURITE

Our terry beach hoodies are a seamless blend of practical functionality and fashionable colours. It's the favourite new product of designer Evelyne and photographer Stefanie.



Beach hoodie Beach bag RIVIERA STRIPE green-aqua



Beach towel RIVIERA STRIPE green-aqua



## JULY

17. essentials quilt cover CANOPY black







11.







<u>HOME</u>



## AUGUST

This month, oriental designs take you to Indian Summer, where warm, burnt colours dominate the landscape.









Deco cushion JAIPUR caramel - 100% recycled polyester filling















Dish cloths set of 3 forest













Chair cushion UNI sand - 100% recycled cotton cover

UNILINE caramel, porto, terracotta SOGO beluga grey JAIPUR caramel









AUBRAC olive & blue











AUSTER olive-pink











ARGENTARIO sand >



AURELIE pink-blue

# **AUGUST**

1. quilt cover AUSTER olive-pink & AURUN olive - 2. quilt cover AURELIE pink-blue - 3. UNILINE caramel, terracotta en porto - 4. SOGO beluga grey - 5. toiletry bag JAIPUR caramel - 6. deco cushion JAIPUR caramel 7. chair cushion UNI sand - 8. placemat STRIPE PROVENCE caramel - 9. dish cloths set of 3 forest 10. essentials quilt cover ARGENTARIO beige - 11. quilt cover AUBRAC olive & blue

150







# bed collection

#### PRE-ORDER

100% cotton









ATALANTA pastel



ARCONATI pastel



BELLIS lilac



MARQUIS sand-blue



MARGAY blue



MAY ROSE blue & AMBOISE royal blue



JUNIQE purple



RAIF cassis-emerald



JOY coral



JULIO pink-peach



AURELIE pink-blue