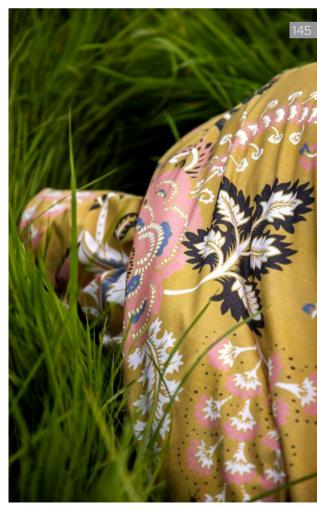

#### DESIGNER'S FAVOURITE

MARAIS grey is designer Johann's favourite because it's refined, elegant and stylish. It has the look of a yarndyed fabric but it's a faux uni print.

MARAIS grey

PELICANO beige