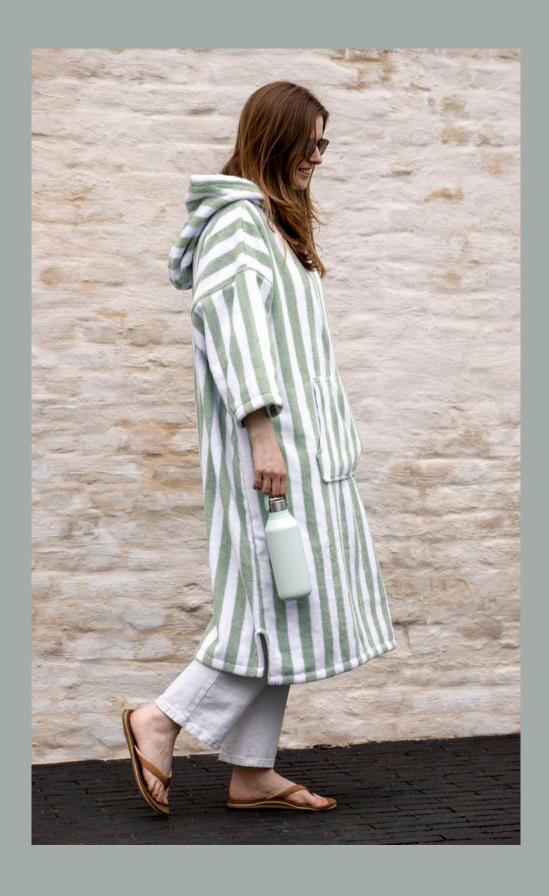

PERFECT FOR OUTDOORS

Beach hoodie RIVIERA STRIPE coral-pink

Beach towel RIVIERA STRIPE coral-pink

Beach bag RIVIERA STRIPE coral-pink

**NEW:** Soft terry offers many opportunities: beach towels, beach hoodies and beach bags.

## DESIGNER'S FAVOURITE

Our terry beach hoodies are a seamless blend of practical functionality and fashionable colours. It's the favourite new product of designer Evelyne and photographer Stefanie.

Beach hoodie Beach bag RIVIERA STRIPE green-aqua