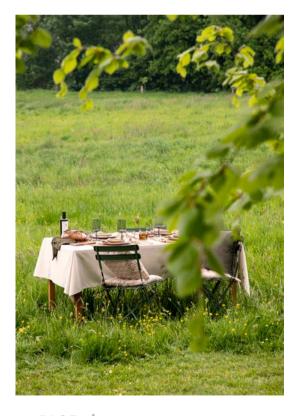

A basic stripe, simple yet very sophisticated.

PEVA tablecloth BEACH STRIPE taupe

### MARCH

1. chair cushion UNI shadow green - 2. placemat STRIPE KLEO ecru-taupe - 3. PEVA tablecloth BEACH STRIPE taupe - 4. beach hoodie GATSBY STRIPE SMALL white-celadon - 5. beach towel GATSBY STRIPE SMALL white-celadon - 6. beach bag GATSBY STRIPE SMALL white-celadon - 7. quilt cover MARAIS grey - 8. deco cushion tufted MINIMAL taupe-ecru - 9. essentials quilt cover PELICANO beige - 10. BOUCLE ivory, DERBY ivory, BOUCLE zinc, REPEAT ivory - 11. BOX natural, PRASEL grey, FARREL grey, KELY white