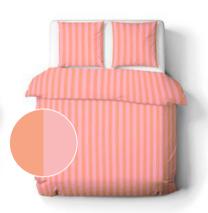

## MARCH

By blending basic colours like off-white, sand and dark grey with subtle stripes and fine textures, you can craft a stylish duvet cover.

Using a hint of eucalyptus green adds some colour and freshness to the design.

A basic stripe, simple yet very sophisticated.

PEVA tablecloth BEACH STRIPE taupe

### MARCH

1. chair cushion UNI shadow green - 2. placemat STRIPE KLEO ecru-taupe - 3. PEVA tablecloth BEACH STRIPE taupe - 4. beach hoodie GATSBY STRIPE SMALL white-celadon - 5. beach towel GATSBY STRIPE SMALL white-celadon - 6. beach bag GATSBY STRIPE SMALL white-celadon - 7. quilt cover MARAIS grey - 8. deco cushion tufted MINIMAL taupe-ecru - 9. essentials quilt cover PELICANO beige - 10. BOUCLE ivory, DERBY ivory, BOUCLE zinc, REPEAT ivory - 11. BOX natural, PRASEL grey, FARREL grey, KELY white