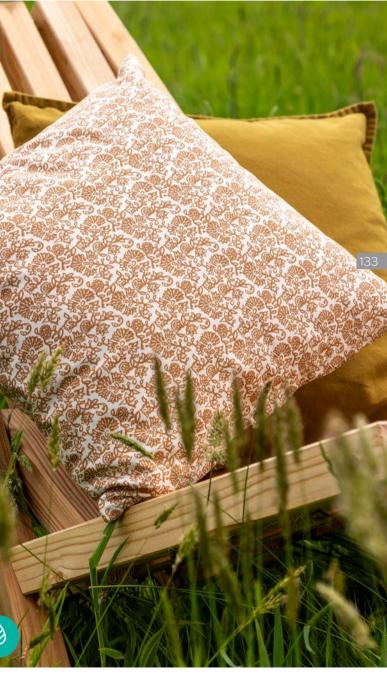

### MARCH

1. chair cushion UNI shadow green - 2. placemat STRIPE KLEO ecru-taupe - 3. PEVA tablecloth BEACH STRIPE taupe - 4. beach hoodie GATSBY STRIPE SMALL white-celadon - 5. beach towel GATSBY STRIPE SMALL white-celadon - 6. beach bag GATSBY STRIPE SMALL white-celadon - 7. quilt cover MARAIS grey - 8. deco cushion tufted MINIMAL taupe-ecru - 9. essentials quilt cover PELICANO beige - 10. BOUCLE ivory, DERBY ivory, BOUCLE zinc, REPEAT ivory - 11. BOX natural, PRASEL grey, FARREL grey, KELY white