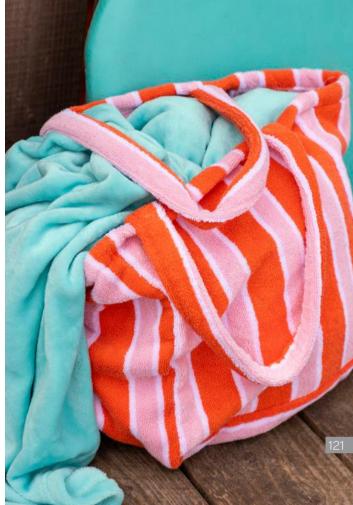

PERFECT FOR OUTDOORS

Beach hoodie RIVIERA STRIPE coral-pink

Beach towel RIVIERA STRIPE coral-pink

Beach bag RIVIERA STRIPE coral-pink

**NEW:** Soft terry offers many opportunities: beach towels, beach hoodies and beach bags.

### TERRY BEACH BAG 100% cotton - 35 x 35 x 25 cm

RIVIERA STRIPE green-aqua

RIVIERA STRIPE coral-pink

GATSBY STRIPE SMALL white-celadon