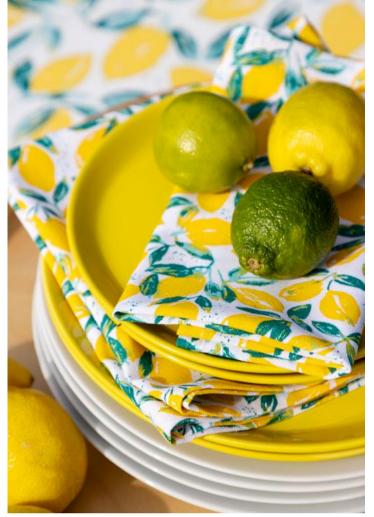

96

<u>HOME</u>

**N**7

La dolce vita comes to life with luscious lemons and rich, full-bodied colours that exude a sense of elegance and freshness.

PEVA tablecloth LIMONE yellow-green

#### LIMONE SMALL yellow-green

- Kitchen towels set with YALA STRIPE aqua & WAFFLE sea green
- Oven glove and pot holder
- Apror
- Toiletry bag

Chair cushion UNI yellow - 100% recycled cotton cover

PEVA tablecloth FIESTA STRIPE aqua-coral