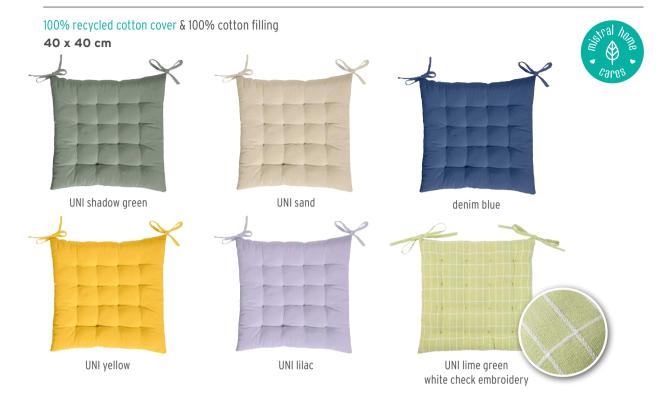

sed to make deco cushions, placemats, table runners.











**BOUCLE** ivory

DERBY ivory

REPEAT ivory



**BOUCLE** zinc

#### SUMMER PRINTED FABRIC

100% cotton

Fabric can be used to make tablecloths, napkins, placemats, table runners, deco cushions.





JAIPUR caramel



LIMONE SMALL yellow-green



RETRO BLOCKS green

#### PEVA TABLECLOTHS

70% PE - 30% EVA (front) - 100% polypropylene non woven (back)

These tablecloths are perfect for everyday use because they are easy to wipe off.

#### 140 x 240 cm









BEACH STRIPE taupe

SPRING GARDEN lilac-yellow

COZZA blue







FIESTA STRIPE aqua-coral

LIMONE yellow-green

#### **PLACEMATS** with fringes

#### 100% recycled cotton

#### 35 x 45 cm











STRIPE MAXIM lilac



STRIPE PROVENCE caramel

#### **CHAIR CUSHIONS**



#### **DECO CUSHIONS**





JAIPUR caramel 45 x 45 cm



LIMONE SMALL yellow-green 45 x 45 cm



RETRO BLOCKS green 30 x 50 cm

Inner cushion: 100% polypropylene lining - 100% polyester filling



MINIMAL taupe-ecru Tufted cover: 100% cotton 45 x 45 cm



TWEED blue Cover: front: mix of viscose, polyester, linen and cotton back: 100% cotton

45 x 45 cm

#### **KITCHEN**



KITCHEN TOWELS 100% cotton 50 x 70 cm set of 3



LIMONE SMALL yellow-green



YALA STRIPE aqua



WAFFLE sea green



APRON 70 x 90 cm





LIMONE SMALL yellow-green





LIMONE SMALL yellow-green

#### POT HOLDER

CE certified 20 x 20 cm 100% cotton cover

100% polyester filling



LIMONE SMALL yellow-green



DISH CLOTHS 100% cotton 28 x 28 cm set of 3





#### **BEACH - OUTDOORS**

### TERRY BEACH BAG 100% cotton