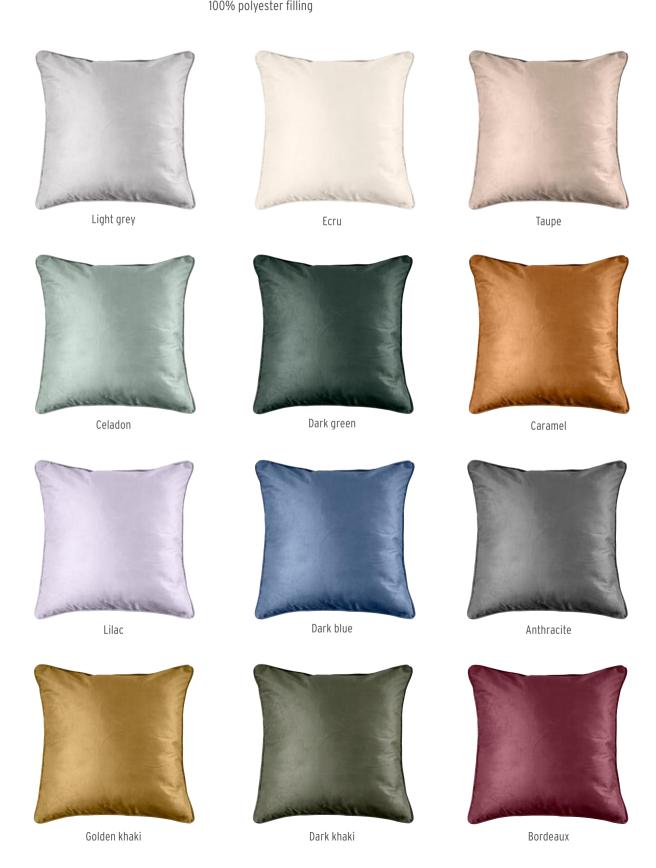

#### STONEWASHED LOOK & KNIFE EDGE DECO CUSHION

**45 x 45 cm** - 8 pcs/box

Golden khaki

Cushion cover: 100% cotton Inner cushion: 100% polypropylene lining 100% recycled polyester filling

Dark khaki

Bordeaux

#### **VELVET WITH PIPING**

**45 x 45 cm** - 8 pcs/box

Cushion cover: 100% polyester Inner cushion: 100% polypropylene lining 100% polyester filling