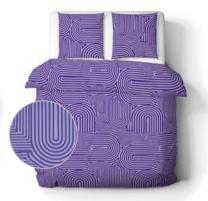

# JUNE

The seventies are back with a vengeance.

Geometric prints in purple, orange
and green add spice to spaces.

"More is more and less is a bore." - Iris Apfel

RAIF cassis-emerald

JUNIQE purple

Stylish retro design that effortlessly matches a variety of products.

UNILINE cassis, botanical green, celadon green, lavender

# JUNE

1. quilt cover RAIF cassis-emerald - 2. quilt cover JUNIQE purple - 3. essentials quilt cover OSLO NEG celadon - 4. deco cushion or table linen RETRO BLOCKS green - 5. UNILINE cassis, botanical green, celadon green, lavender