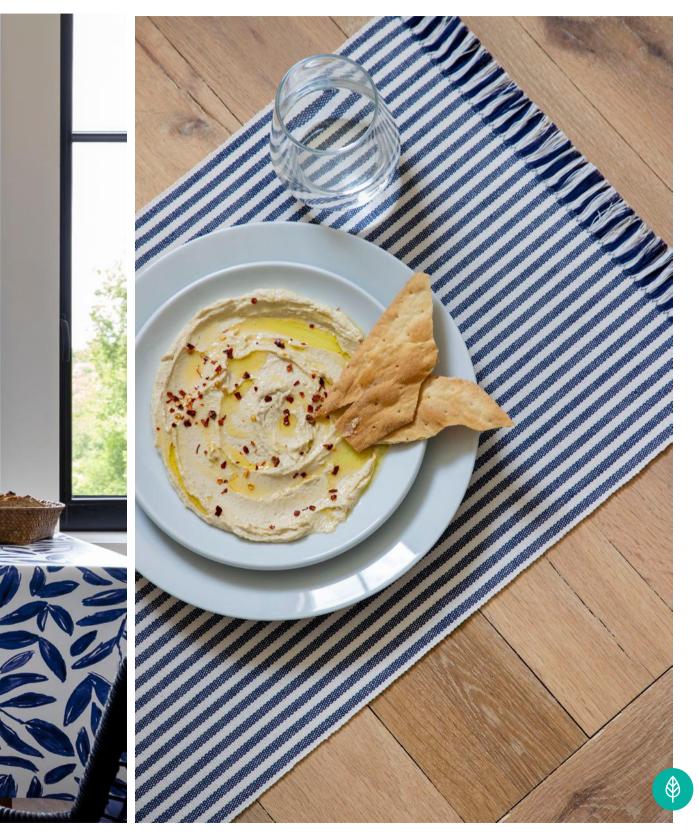

<u>HOME</u>

Shades of blue dominate this month.

From elegant toile de Jouy and classic

stripes to trendy leopard designs, offering a

range to suit every taste.

AMBOISE royal blue MAY ROSE blue

MARQUIS sand-blue

Flannel plaid GATSBY STRIPE SMALL light blue Essentials flannel plaid light blue - 80% recycled polyester

Deco cushion TWEED blue

PEVA tablecloth COZZA blue

Placemat STRIPE REMO dark blue - 100% recycled cotton

## MAY

80

quilt cover MARQUIS sand-blue - 2. quilt cover MARGAY blue - 3. essentials flannel plaid light blue
 flannel plaid GATSBY STRIPE SMALL light blue - 5. deco cushion TWEED blue - 6. chair cushion UNI denim blue - 7. essentials stonewashed look cushion light blue - 8. placemat STRIPE REMO dark blue-white
 PEVA tablecloth COZZA blue - 10. quilt cover MAY ROSE blue & AMBOISE royal blue - 11. dish cloths set of 3 ocean