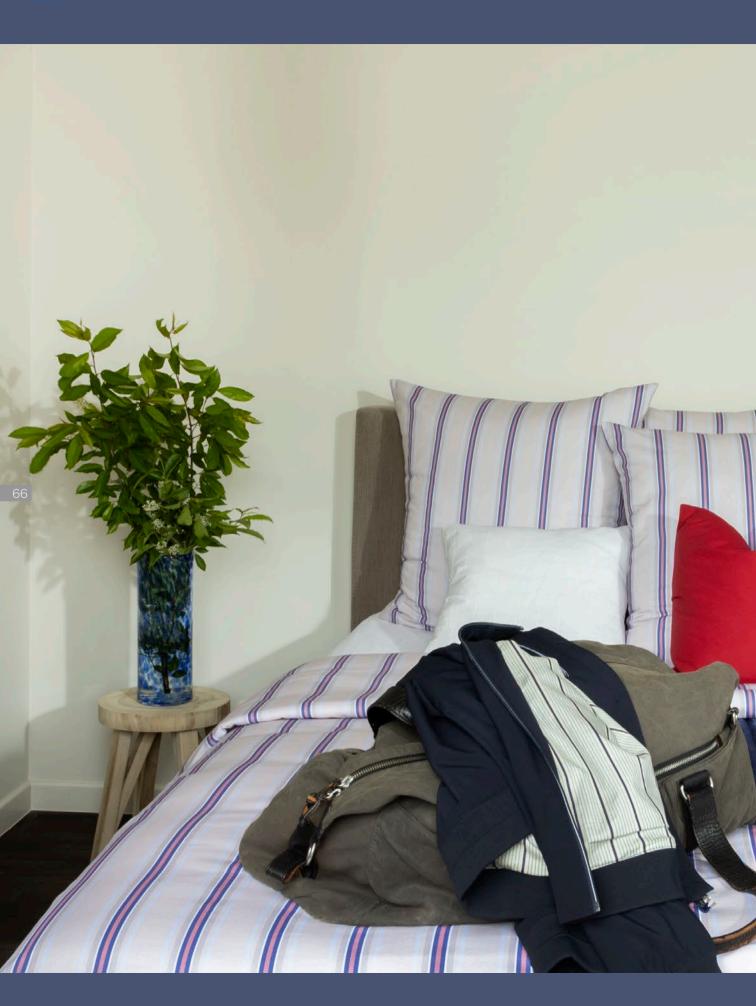

## MARCH

By blending basic colours like off-white, sand and dark grey with subtle stripes and fine textures, you can craft a stylish duvet cover.

Using a hint of eucalyptus green adds some colour and freshness to the design.

### MARCH

1. chair cushion UNI shadow green - 2. placemat STRIPE KLEO ecru-taupe - 3. PEVA tablecloth BEACH STRIPE taupe - 4. beach hoodie GATSBY STRIPE SMALL white-celadon - 5. beach towel GATSBY STRIPE SMALL white-celadon - 6. beach bag GATSBY STRIPE SMALL white-celadon - 7. quilt cover MARAIS grey - 8. deco cushion tufted MINIMAL taupe-ecru - 9. essentials quilt cover PELICANO beige - 10. BOUCLE ivory, DERBY ivory, BOUCLE zinc, REPEAT ivory - 11. BOX natural, PRASEL grey, FARREL grey, KELY white