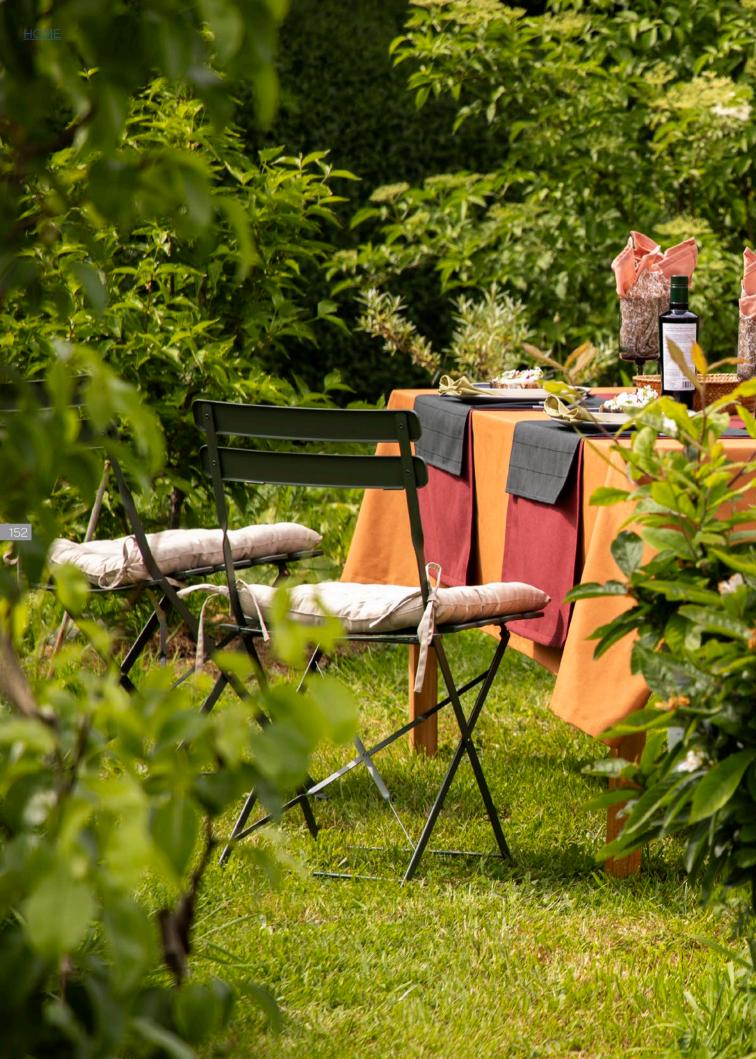

## MARCH

By blending basic colours like off-white, sand and dark grey with subtle stripes and fine textures, you can craft a stylish duvet cover.

Using a hint of eucalyptus green adds some colour and freshness to the design.

A basic stripe, simple yet very sophisticated.

PEVA tablecloth BEACH STRIPE taupe

GATSBY STRIPE SMALL white-celadon

**NEW:** Soft terry offers many opportunities: beach towels, beach hoodies and beach bags.

Placemat STRIPE KLEO ecru-taupe - 100% recycled cotton Chair cushion UNI shadow green - 100% recycled cotton cover

### MARCH

1. chair cushion UNI shadow green - 2. placemat STRIPE KLEO ecru-taupe - 3. PEVA tablecloth BEACH STRIPE taupe - 4. beach hoodie GATSBY STRIPE SMALL white-celadon - 5. beach towel GATSBY STRIPE SMALL white-celadon - 6. beach bag GATSBY STRIPE SMALL white-celadon - 7. quilt cover MARAIS grey - 8. deco cushion tufted MINIMAL taupe-ecru - 9. essentials quilt cover PELICANO beige - 10. BOUCLE ivory, DERBY ivory, BOUCLE zinc, REPEAT ivory - 11. BOX natural, PRASEL grey, FARREL grey, KELY white