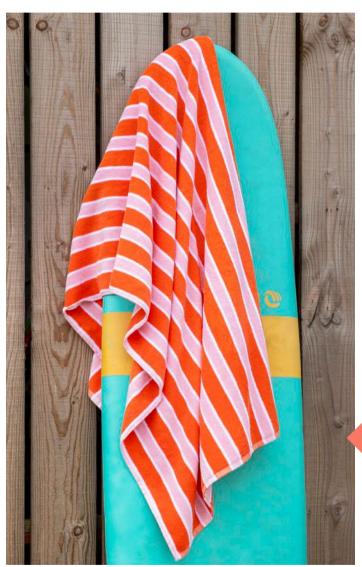

PERFECT FOR OUTDOORS

Beach hoodie RIVIERA STRIPE coral-pink

Beach towel RIVIERA STRIPE coral-pink

Beach bag RIVIERA STRIPE coral-pink

**NEW:** Soft terry offers many opportunities: beach towels, beach hoodies and beach bags.

### TERRY BEACH TOWEL 100% cotton - 90 x 180 cm

RIVIERA STRIPE coral-pink

RIVIERA STRIPE green-aqua

GATSBY STRIPE SMALL white-celadon