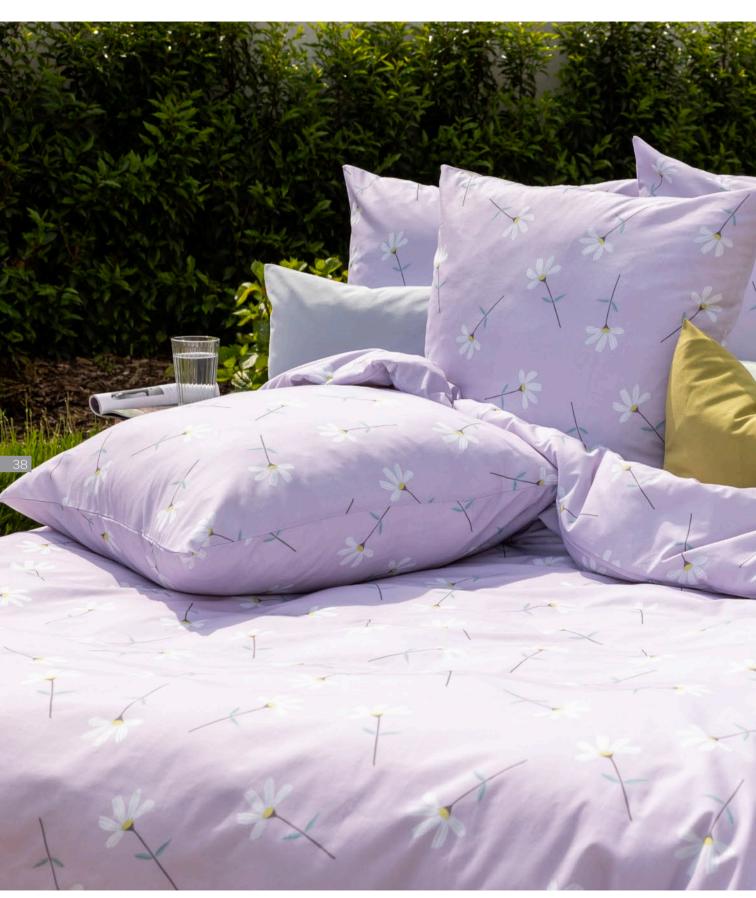

<u>HOME</u>

Shades of blue dominate this month.

From elegant toile de Jouy and classic

stripes to trendy leopard designs, offering a

range to suit every taste.

AMBOISE royal blue MAY ROSE blue

MARQUIS sand-blue

## MAY

80

quilt cover MARQUIS sand-blue - 2. quilt cover MARGAY blue - 3. essentials flannel plaid light blue
 flannel plaid GATSBY STRIPE SMALL light blue - 5. deco cushion TWEED blue - 6. chair cushion UNI denim blue - 7. essentials stonewashed look cushion light blue - 8. placemat STRIPE REMO dark blue-white
 PEVA tablecloth COZZA blue - 10. quilt cover MAY ROSE blue & AMBOISE royal blue - 11. dish cloths set of 3 ocean