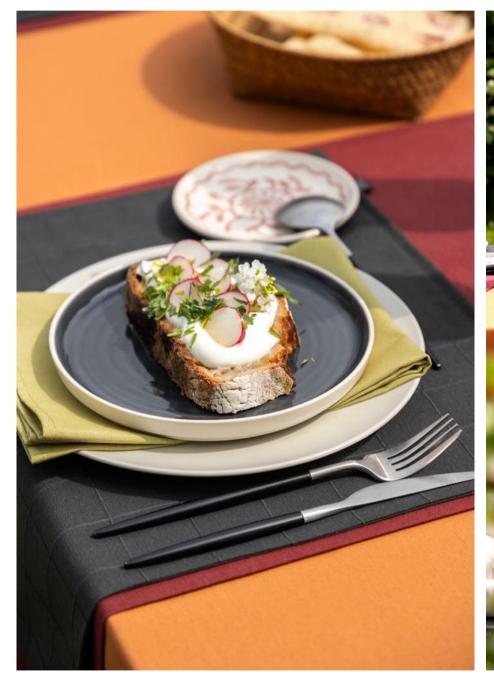

coral-pink



Beach towel RIVIERA STRIPE coral-pink



Beach bag RIVIERA STRIPE coral-pink

**NEW:** Soft terry offers many opportunities: beach towels, beach hoodies and beach bags.

## DESIGNER'S FAVOURITE

Our terry beach hoodies are a seamless blend of practical functionality and fashionable colours. It's the favourite new product of designer Evelyne and photographer Stefanie.



Beach hoodie Beach bag RIVIERA STRIPE green-aqua



Beach towel RIVIERA STRIPE green-aqua



## JULY

17. essentials quilt cover CANOPY black







11.







<u>HOME</u>



## AUGUST

This month, oriental designs take you to Indian Summer, where warm, burnt colours dominate the landscape.









Deco cushion JAIPUR caramel - 100% recycled polyester filling















Dish cloths set of 3 forest













Chair cushion UNI sand - 100% recycled cotton cover

UNILINE caramel, porto, terracotta SOGO beluga grey JAIPUR caramel









AUBRAC olive & blue











AUSTER olive-pink











ARGENTARIO sand >



AURELIE pink-blue

# **AUGUST**

1. quilt cover AUSTER olive-pink & AURUN olive - 2. quilt cover AURELIE pink-blue - 3. UNILINE caramel, terracotta en porto - 4. SOGO beluga grey - 5. toiletry bag JAIPUR caramel - 6. deco cushion JAIPUR caramel 7. chair cushion UNI sand - 8. placemat STRIPE PROVENCE caramel - 9. dish cloths set of 3 forest 10. essentials quilt cover ARGENTARIO beige - 11. quilt cover AUBRAC olive & blue

150







# bed collection

#### PRE-ORDER

100% cotton









ATALANTA pastel



ARCONATI pastel



BELLIS lilac



MARQUIS sand-blue



MARGAY blue



MAY