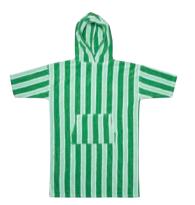

GATSBY STRIPE SMALL white-celadon

**NEW:** Soft terry offers many opportunities: beach towels, beach hoodies and beach bags.

Placemat STRIPE KLEO ecru-taupe - 100% recycled cotton Chair cushion UNI shadow green - 100% recycled cotton cover

### MARCH

1. chair cushion UNI shadow green - 2. placemat STRIPE KLEO ecru-taupe - 3. PEVA tablecloth BEACH STRIPE taupe - 4. beach hoodie GATSBY STRIPE SMALL white-celadon - 5. beach towel GATSBY STRIPE SMALL white-celadon - 6. beach bag GATSBY STRIPE SMALL white-celadon - 7. quilt cover MARAIS grey - 8. deco cushion tufted MINIMAL taupe-ecru - 9. essentials quilt cover PELICANO beige - 10. BOUCLE ivory, DERBY ivory, BOUCLE zinc, REPEAT ivory - 11. BOX natural, PRASEL grey, FARREL grey, KELY white

## DESIGNER'S FAVOURITE

Our terry beach hoodies are a seamless blend of practical functionality and fashionable colours. It's the favourite new product of designer Evelyne and photographer Stefanie.

Beach hoodie Beach bag RIVIERA STRIPE green-aqua