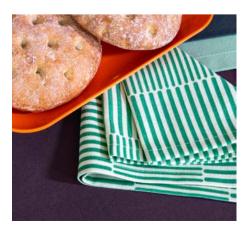

A basic stripe, simple yet very sophisticated.

PEVA tablecloth BEACH STRIPE taupe

### MARCH

1. chair cushion UNI shadow green - 2. placemat STRIPE KLEO ecru-taupe - 3. PEVA tablecloth BEACH STRIPE taupe - 4. beach hoodie GATSBY STRIPE SMALL white-celadon - 5. beach towel GATSBY STRIPE SMALL white-celadon - 6. beach bag GATSBY STRIPE SMALL white-celadon - 7. quilt cover MARAIS grey - 8. deco cushion tufted MINIMAL taupe-ecru - 9. essentials quilt cover PELICANO beige - 10. BOUCLE ivory, DERBY ivory, BOUCLE zinc, REPEAT ivory - 11. BOX natural, PRASEL grey, FARREL grey, KELY white