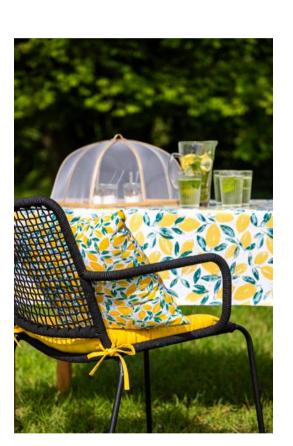

96

<u>HOME</u>

**N**7

La dolce vita comes to life with luscious lemons and rich, full-bodied colours that exude a sense of elegance and freshness.

PEVA tablecloth LIMONE yellow-green

#### LIMONE SMALL yellow-green

- Kitchen towels set with YALA STRIPE aqua & WAFFLE sea green
- Oven glove and pot holder
- Apror
- Toiletry bag

Chair cushion UNI yellow - 100% recycled cotton cover

PEVA tablecloth FIESTA STRIPE aqua-coral