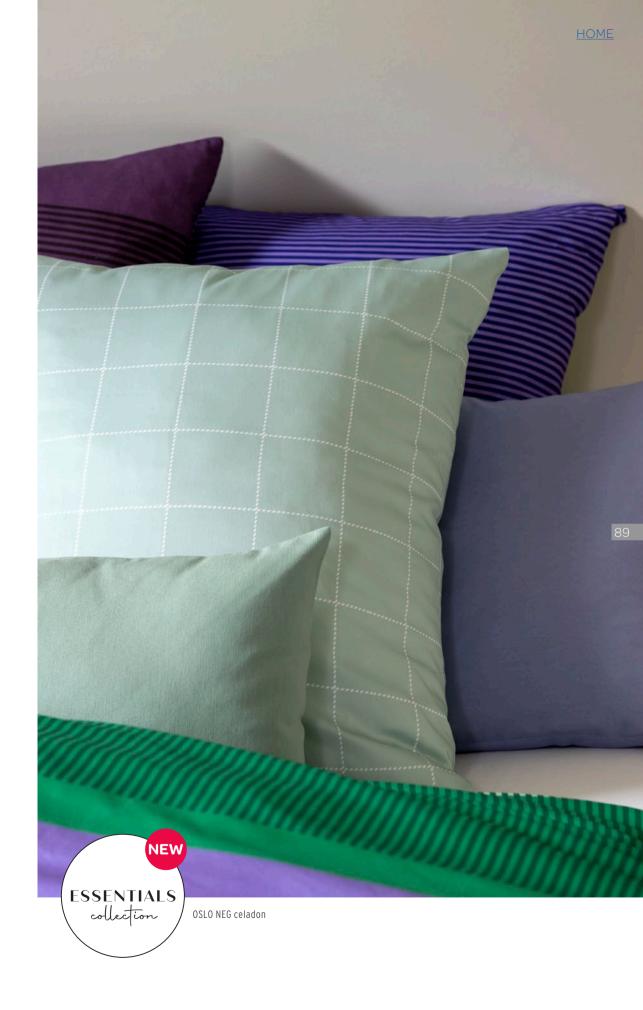

JUNIQE purple

Stylish retro design that effortlessly matches a variety of products.

UNILINE cassis, botanical green, celadon green, lavender

# JUNE

1. quilt cover RAIF cassis-emerald - 2. quilt cover JUNIQE purple - 3. essentials quilt cover OSLO NEG celadon - 4. deco cushion or table linen RETRO BLOCKS green - 5. UNILINE cassis, botanical green, celadon green, lavender