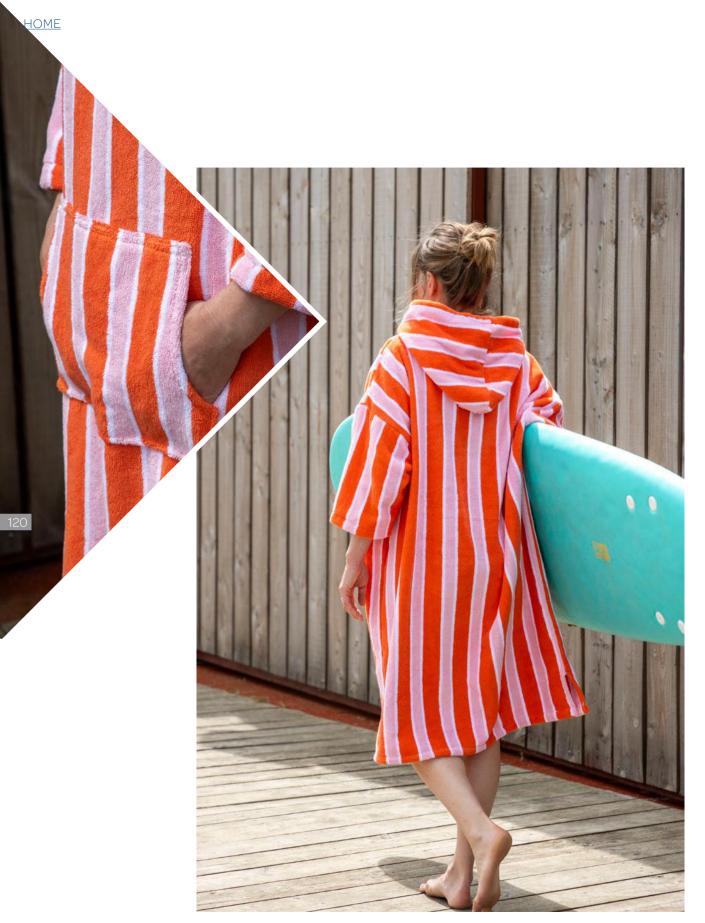

PERFECT FOR OUTDOORS

Beach hoodie RIVIERA STRIPE coral-pink

Beach towel RIVIERA STRIPE coral-pink

Beach bag RIVIERA STRIPE coral-pink

**NEW:** Soft terry offers many opportunities: beach towels, beach hoodies and beach bags.

## DESIGNER'S FAVOURITE

Our terry beach hoodies are a seamless blend of practical functionality and fashionable colours. It's the favourite new product of designer Evelyne and photographer Stefanie.

Beach hoodie Beach bag RIVIERA STRIPE green-aqua

## TERRY BEACH HOODIE WITH SHORT SLEEVES 100% cotton - one size 70 x 107 cm

RIVIERA STRIPE green-aqua

RIVIERA STRIPE coral-pink

TSBY STRIPE SMAL white-celadon