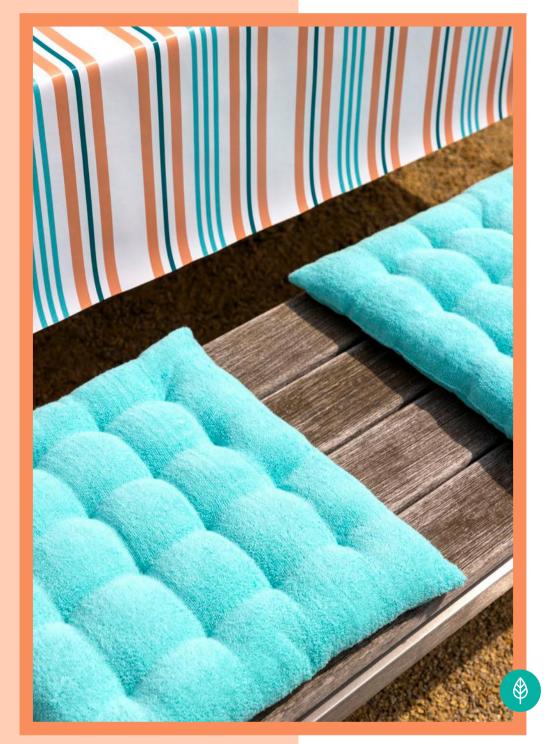

**NEW:** 

Terry fabric is not limited to towels. Now available in deco cushions and chair cushions.

Deco cushion TERRY aqua with orange piping 100% recycled cotton cover 100% recycled polyester filling

Chair cushion TERRY aqua 100% recycled cotton cover