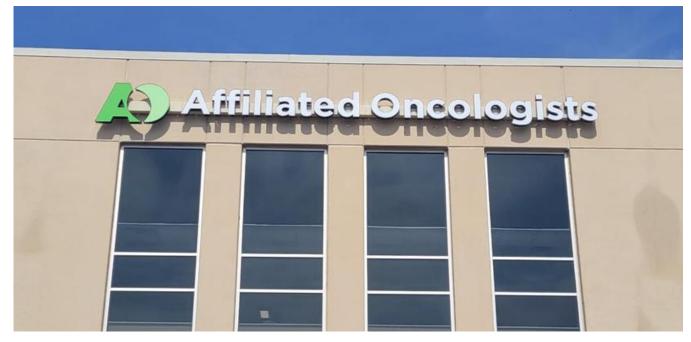

#### **CHANNEL LETTERS**

Size: 10.4 x 10.4 feet **Description** 

LED lit Channel letters and logo cabinet mounted on a raceway. New Sign for a hotel chain - meeting all corporate requirements.

## **Channel Letters**

Channel Letters or three-dimensional letters are a standout choice for both day and night signage applications. Crafted with precision from high-quality materials, these customizable letters offer a polished and professional appearance. Make a bold statement and enhance brand visibility with our versatile and durable channel letters.