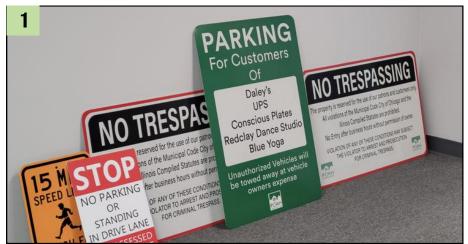

## **Parking Signs**

Keep your parking areas organized and efficient with our range of parking signs. From reserved parking to directional signage, our best-selling parking signs help ensure smooth traffic flow and enhance safety.

#### **PRODUCT DETAILS**

#### 2 Aluminum Sign

Customize speed limit parking signs.

Can be mounted directly on wall or on a sign posts.

Thickness: 63 mil