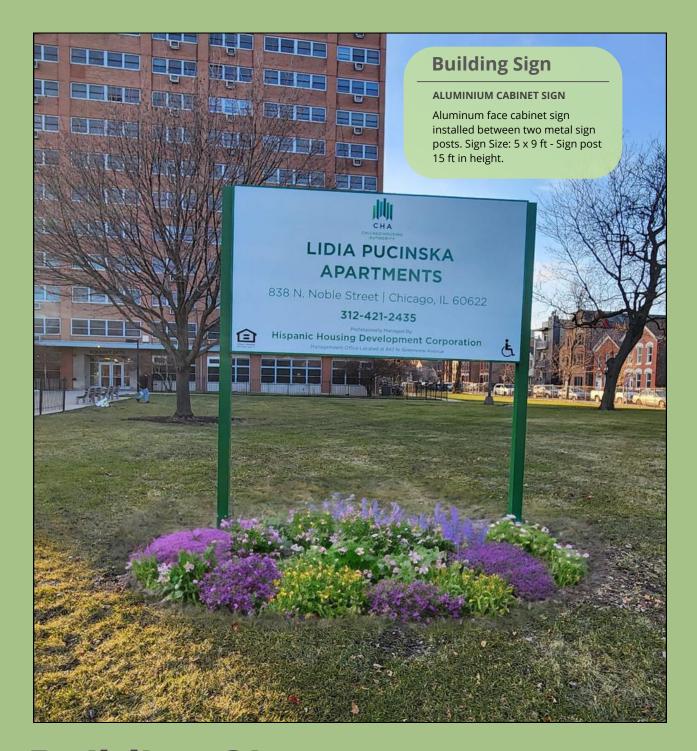

## **Building Sign**

Our client undertook a comprehensive initiative to enhance the visual identity of their 19 Senior Living facilities situated across Chicago, IL. The entirety of this project, spanning design conceptualization, fabrication, and installation, was executed by Ezzi Signs Chicago. Ezzi Signs Chicago adhered to all local compliance requirements throughout the process, ensuring that the newly revamped building signs not only met aesthetic standards but also complied with the specific regulations of each location.

#### **PRODUCT DETAILS**

1 Aluminum Cabinet Sign NON- ILLUMINATED CABINET SIGN

Aluminum face cabinet sign installed between two metal signposts.

Sign Size: 5 x 9 ft - Signpost 15 ft

3 Routed Cabinet
ILLUMINATED CABINET SIGN