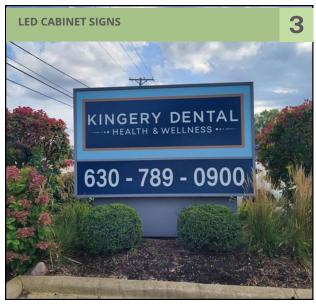

#### **LED CABINETS**

Size: 120 x 72 inches **Description** 

Transformation of the monument sign to reflect the client's new branding. We managed from design to fabrication for this LED-lit cabinet sign, including refreshing the LED lights.