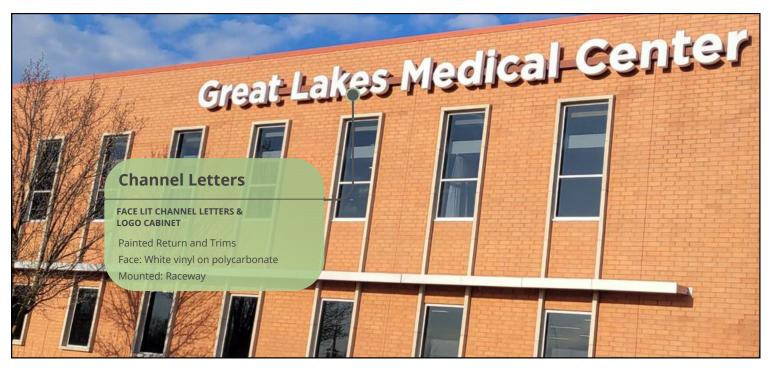

## **Channel Letters**

Channel Letters or three-dimensional letters are a standout choice for both day and night signage applications. Crafted with precision from high-quality materials, these customizable letters offer a polished and professional appearance. Make a bold statement and enhance brand visibility with our versatile and durable channel letters.

#### 1 Illuminated Channel Letter - Roof mounted

- Size: 43" x 120" Depth 5"
- Return : White, Trim: White, Face: White
- Mounted: Roof L Shaped Raceway installed