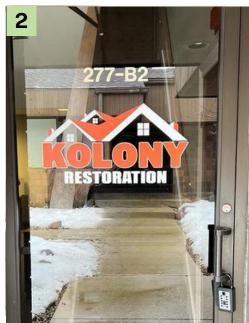

## Interior Signs - ADA / Braille

Ezzi Signs Chicago has completed a project for Great Lakes Medical Investments, providing exterior and interior signage for two hospital buildings. The interior signs include directional markers and door signs designed for accessibility, featuring Braille and bold text for easy navigation. Compliant with healthcare standards, these signs enhance safety and inclusivity for patients, visitors, and staff.