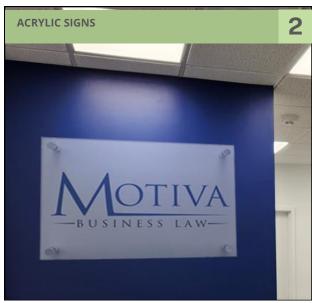

#### **ACRYLIC SIGNS**

Size: 20 x 40 inches **Description** 

Frosted Acrylic Sign, printed UV Ink logo, mounted with metal standoffs - A budget friendly sign for a new law firm.