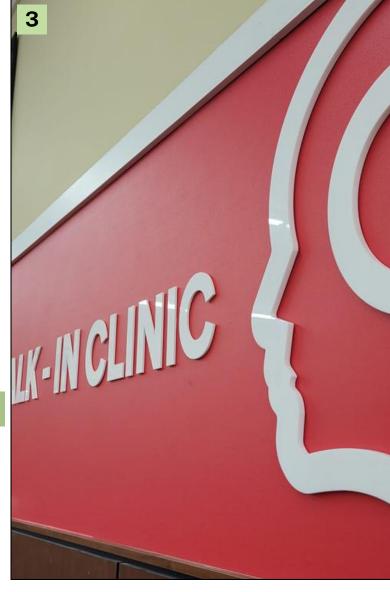

## **Channel Letters**

Channel Letters or three-dimensional letters are a standout choice for both day and night signage applications. Crafted with precision from high-quality materials, these customizable letters offer a polished and professional appearance. Make a bold statement and enhance brand visibility with our versatile and durable channel letters.

#### 2 Illuminated Channel Letters - Raceway Mounted

- Size: 140" x 20"
- Face Color: White, Trim: Black, Return: Black
- Mounted: Raceway mount on a brick wall