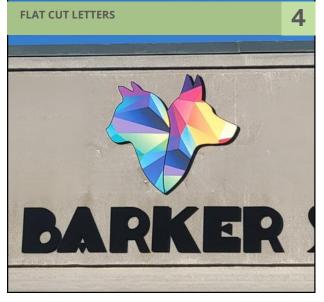

#### **FLAT CUT LETTERS**

Size: 12 x 150 inches **Description** 

Flat-cut acrylic letters paired with a custom-shaped acrylic logo. The design is printed with UV ink. A cost-effective yet impactful way to showcase your brand.