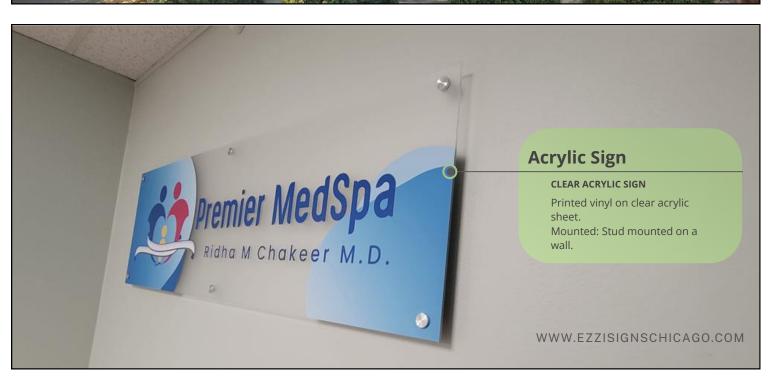

#### **ACRYLIC SIGNS**

Size: 20 x 40 inches **Description** 

Frosted Acrylic Sign, printed UV Ink logo, mounted with metal standoffs - A budget friendly sign for a new law firm.