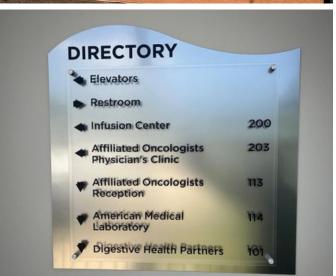

## Interior Signs - ADA / Braille

Ezzi Signs Chicago has completed a project for Great Lakes Medical Investments, providing exterior and interior signage for two hospital buildings. The interior signs include directional markers and door signs designed for accessibility, featuring Braille and bold text for easy navigation. Compliant with healthcare standards, these signs enhance safety and inclusivity for patients, visitors, and staff.