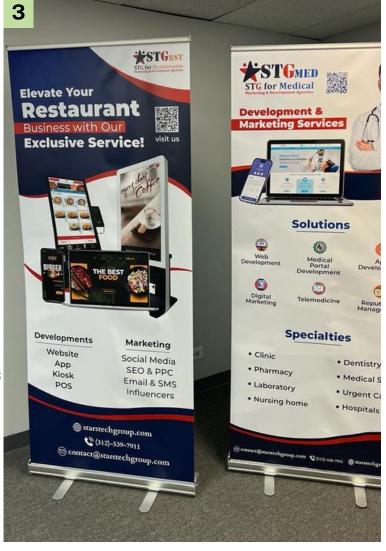

## **Parking Signs**

Keep your parking areas organized and efficient with our range of parking signs. From reserved parking to directional signage, our best-selling parking signs help ensure smooth traffic flow and enhance safety.

#### **PRODUCT DETAILS**

#### 1 Reflective - Aluminum Sign

Customizable text to reflect your msg. various size available. Thickness: 63 mil

#### 2 Aluminum Sign

Customize speed limit parking signs.

Can be mounted directly on wall or on a sign posts.

Thickness: 63 mil