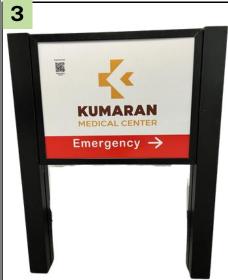

## **Building Sign**

Our client undertook a comprehensive initiative to enhance the visual identity of their 19 Senior Living facilities situated across Chicago, IL. The entirety of this project, spanning design conceptualization, fabrication, and installation, was executed by Ezzi Signs Chicago. Ezzi Signs Chicago adhered to all local compliance requirements throughout the process, ensuring that the newly revamped building signs not only met aesthetic standards but also complied with the specific regulations of each location.