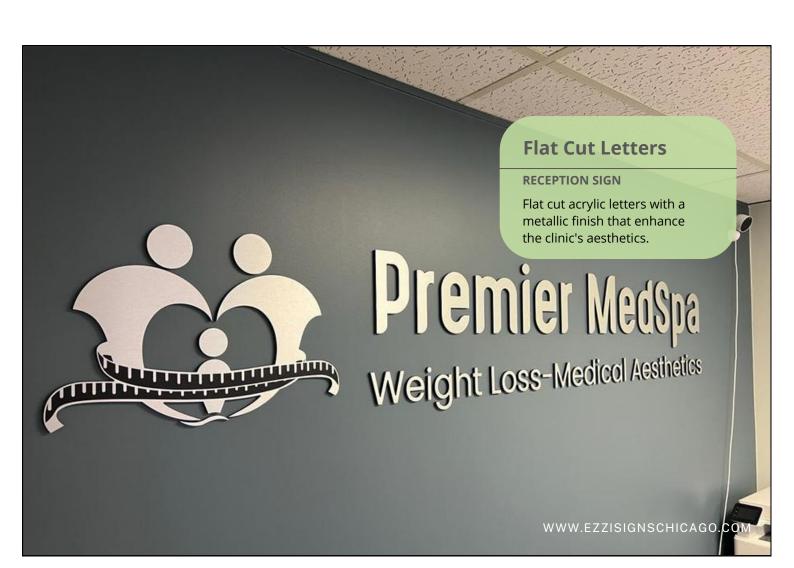

## **Flat Cut Letters**

Flat cut letters are a popular and visually appealing signage option. These letters boast a sleek and modern design, making them suitable for various signage applications. Customers can choose from a diverse range of fonts, sizes, and colors to customize these letters according to their specific branding or design preferences.

#### **PRODUCT DETAILS**

- 1 Dimensional Letters
  Acrylic Letters
  Thickness: 1/4"
- 2 Cast Aluminium Letters
  Thick metal letters painted
  black these are hollow and
  hence light weight.
  Mounted with studs
  Thickness: 1"

#### PRODUCT DETAILS

3 Flat Cut Letters & Shapes

Acrylic Letters Thickness: 1/4"

4 Foam Letters

Good for temporary interior signage needs tradeshow displays, special event signage.