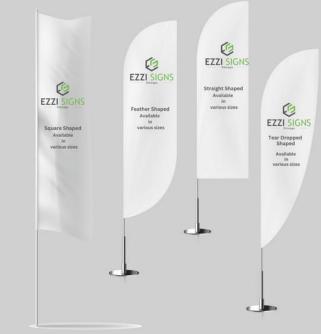

#### 3 Flutter/Feather Flags

- Various sizes are available with installation kit.
- Banners can be printed single sided or double sided on vinyl, fabric or mesh materials.