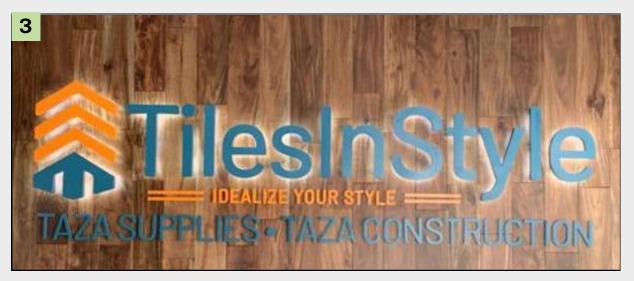

## **Flat Cut Letters**

Flat cut letters are a popular and visually appealing signage option. These letters boast a sleek and modern design, making them suitable for various signage applications. Customers can choose from a diverse range of fonts, sizes, and colors to customize these letters according to their specific branding or design preferences.

#### **PRODUCT DETAILS**

- 1 Dimensional Letters
  Acrylic Letters
  Thickness: 1/4"
- 2 Cast Aluminium Letters
  Thick metal letters painted
  black these are hollow and
  hence light weight.
  Mounted with studs
  Thickness: 1"

#### PRODUCT DETAILS

3 Flat Cut Letters & Shapes

Acrylic Letters Thickness: 1/4"

4 Foam Letters

Good for temporary interior signage needs tradeshow displays, special event signage.