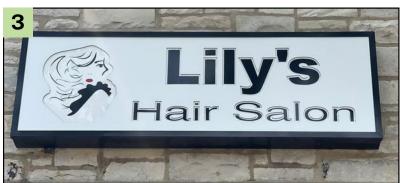

## Real Estate Signage

Residential signage plays a crucial role in real estate promotion, community involvement, highlighting building name/location and residential neighborhoods.

• Our range features "For Sale" signs and directional signs for open houses, guaranteeing visibility for your property.

#### **PRODUCT DETAILS**

#### 1 Real Estate Sign

VINYL REAL ESTATE POST ALUMINUM REAL ESTATE FRAMES ALUMINUM REAL ESTATE POST

Frame Color options available All signs and signposts are durable and easy to install

#### 2 Residential / Commercial Signage

#### VINYL REMOVABLE PANEL FRAME

Your choice of cap style Two 4" square posts that are up to 14' in length (available in white) 6" tall panels

#### VINYL MULTI-PANEL FRAME

Your choice of cap style Two 4" square posts that are up to 14' in length (available in white or khaki) Top T-rail Standard rails

#### **3** VINYL SINGLE RAIL FRAME

Your choice of cap style Two 4" square posts that are up to 14' in length (available in white or khaki) Bottom T-rail