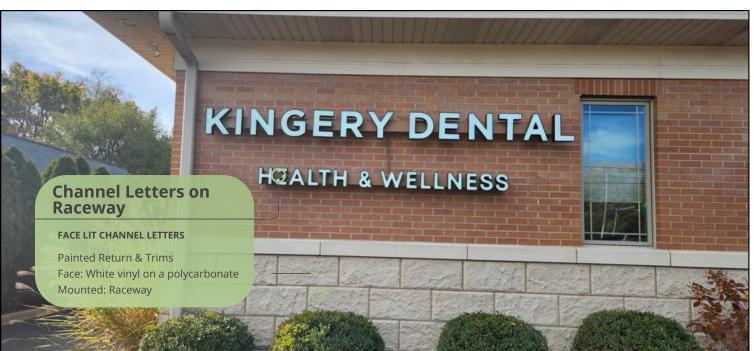

## **Channel Letters**

Channel Letters or three-dimensional letters are a standout choice for both day and night signage applications. Crafted with precision from high-quality materials, these customizable letters offer a polished and professional appearance. Make a bold statement and enhance brand visibility with our versatile and durable channel letters.

#### 2 Illuminated Channel Letters - Raceway Mounted

- Size: 140" x 20"
- Face Color: White, Trim: Black, Return: Black
- Mounted: Raceway mount on a brick wall