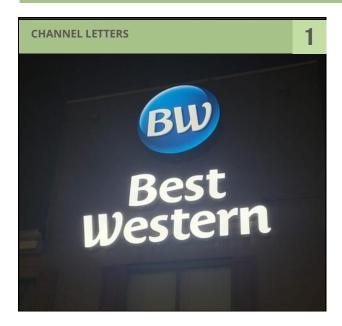

#### **CHANNEL LETTERS**

Size: 10.4 x 10.4 feet **Description** 

LED lit Channel letters and logo cabinet mounted on a raceway. New Sign for a hotel chain - meeting all corporate requirements.