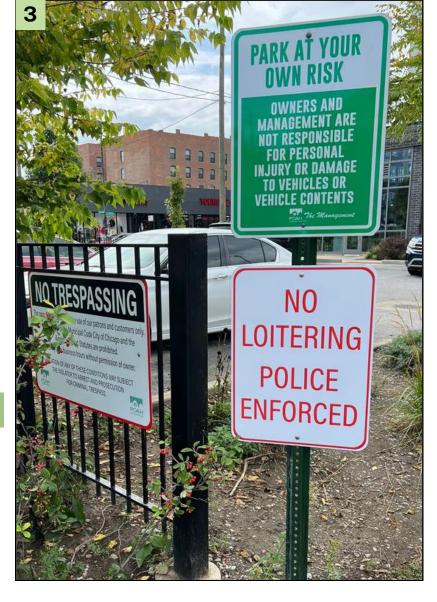

## **Parking Signs**

Keep your parking areas organized and efficient with our range of parking signs. From reserved parking to directional signage, our best-selling parking signs help ensure smooth traffic flow and enhance safety.

#### **PRODUCT DETAILS**

#### 1 Reflective - Aluminum Sign

Customizable text to reflect your msg. various size available. Thickness: 63 mil

#### 2 Aluminum Sign

Customize speed limit parking signs.

Can be mounted directly on wall or on a sign posts.

Thickness: 63 mil