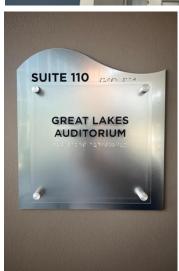

## Interior Signs - ADA / Braille

Ezzi Signs Chicago has completed a project for Great Lakes Medical Investments, providing exterior and interior signage for two hospital buildings. The interior signs include directional markers and door signs designed for accessibility, featuring Braille and bold text for easy navigation. Compliant with healthcare standards, these signs enhance safety and inclusivity for patients, visitors, and staff.