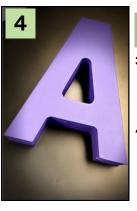

## **Flat Cut Letters**

Flat cut letters are a popular and visually appealing signage option. These letters boast a sleek and modern design, making them suitable for various signage applications. Customers can choose from a diverse range of fonts, sizes, and colors to customize these letters according to their specific branding or design preferences.

#### **PRODUCT DETAILS**

- 1 Dimensional Letters
  Acrylic Letters
  Thickness: 1/4"
- 2 Cast Aluminium Letters
  Thick metal letters painted
  black these are hollow and
  hence light weight.
  Mounted with studs
  Thickness: 1"

#### PRODUCT DETAILS

3 Flat Cut Letters & Shapes

Acrylic Letters Thickness: 1/4"

4 Foam Letters

Good for temporary interior signage needs tradeshow displays, special event signage.