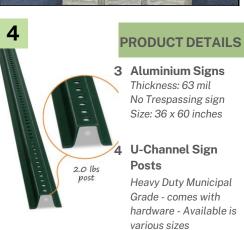

## **Parking Signs**

Keep your parking areas organized and efficient with our range of parking signs. From reserved parking to directional signage, our best-selling parking signs help ensure smooth traffic flow and enhance safety.

#### **PRODUCT DETAILS**

#### 1 Reflective - Aluminum Sign

Customizable text to reflect your msg. various size available. Thickness: 63 mil