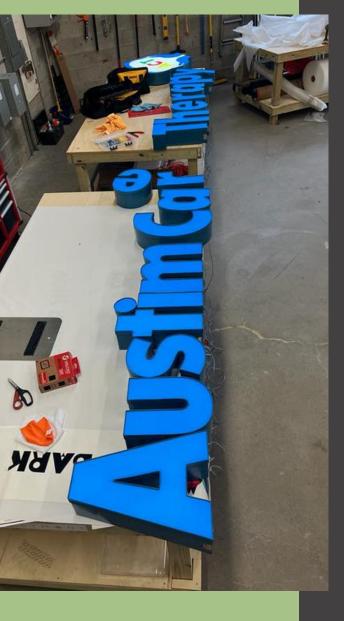

## **Channel Letters**

Channel Letters or three-dimensional letters are a standout choice for both day and night signage applications. Crafted with precision from high-quality materials, these customizable letters offer a polished and professional appearance. Make a bold statement and enhance brand visibility with our versatile and durable channel letters.

#### **PRODUCT DETAILS**

#### 1 Illuminated Channel Letter - Roof mounted

- Size: 43" x 120" Depth 5"
- Return : White, Trim: White, Face: White
- Mounted: Roof L Shaped Raceway installed

#### 2 Illuminated Channel Letters - Raceway Mounted

- Size: 140" x 20"
- Face Color: White, Trim: Black, Return: Black
- Mounted: Raceway mount on a brick wall

#### 3 Halo Lit or Reverse Channel Letters - Reception Sign

- Size: 24.2" x 84"
- Halo Lit Fabricated Stainless Steel Letters
- Custom matched colors according to logo design.

#### 4 Channel Letters - Non Illuminated

- Size: 34" x 234"
- Stainless Steel, Pin Mounted
- Custom matched colors according to logo design.