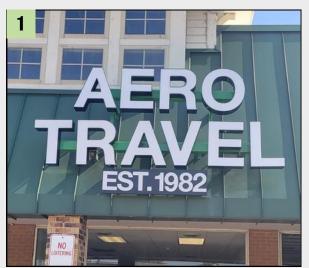

## **Cabinet Signs**

Our diverse range of Illuminated and non-illuminated cabinet signs combines durability with eye-catching design, making them ideal for both indoor and outdoor use. Choose from various styles and sizes, with customization options for a perfect fit. Elevate visibility and make a lasting impression with our versatile cabinet signage solutions.

#### **PRODUCT DETAILS**

1 Aluminum Cabinet Sign NON- ILLUMINATED CABINET SIGN

Aluminum face cabinet sign installed between two metal signposts.

Sign Size: 5 x 9 ft - Signpost 15 ft

3 Routed Cabinet
ILLUMINATED CABINET SIGN

Background: Opaque Perforated black vinyl for the signage lettering appear black during the day and white at night SIZE: 24" x 72"

Thick Vacuum Formed Polycarbonate Formed Return for Mounting to Cabinet Returns SIZE: 168" x 38"