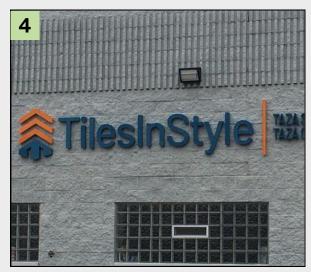

## **Channel Letters**

Channel Letters or three-dimensional letters are a standout choice for both day and night signage applications. Crafted with precision from high-quality materials, these customizable letters offer a polished and professional appearance. Make a bold statement and enhance brand visibility with our versatile and durable channel letters.

#### 1 Illuminated Channel Letter - Roof mounted

- Size: 43" x 120" Depth 5"
- Return : White, Trim: White, Face: White
- Mounted: Roof L Shaped Raceway installed

#### 2 Illuminated Channel Letters - Raceway Mounted

- Size: 140" x 20"
- Face Color: White, Trim: Black, Return: Black
- Mounted: Raceway mount on a brick wall

#### 3 Halo Lit or Reverse Channel Letters - Reception Sign

- Size: 24.2" x 84"
- Halo Lit Fabricated Stainless Steel Letters
- Custom matched colors according to logo design.

#### 4 Channel Letters - Non Illuminated

- Size: 34" x 234"
- Stainless Steel, Pin Mounted
- Custom matched colors according to logo design.