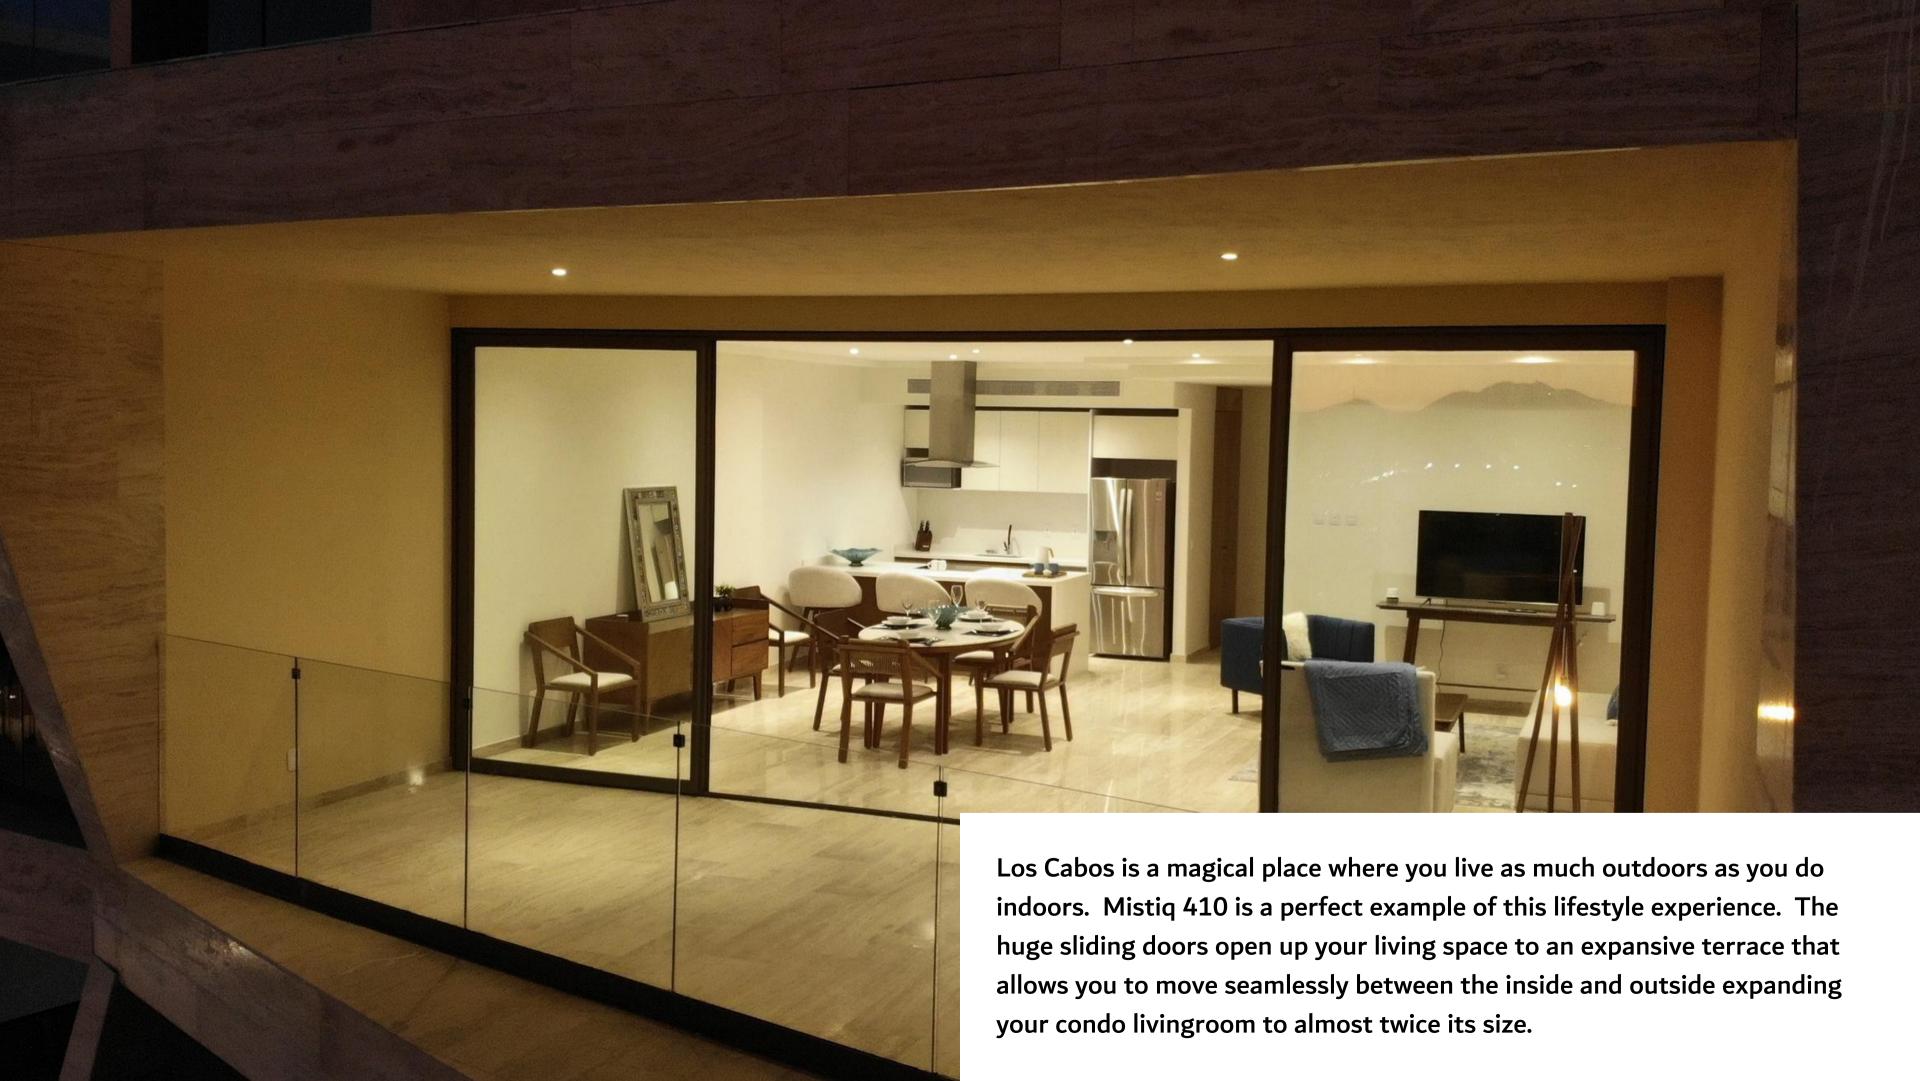

MISTIQ 410

MLS #23-3693 | \$599,000 (MXN \$10,020,514)

1690 SQ/FT | 2 BEDS | 2.5 BATHS

MISTIQ 410

MLS #23-3693 | \$599,000 (MXN \$10,020,514)

1690 SQ/FT | 2 BEDS | 2.5 BATHS

\*All MXN prices are approximate based on daily exchange published by BANXICO. / Todos los precios en MXN son aproximados en base al tipo de cambio diario publicado por BANXICO.