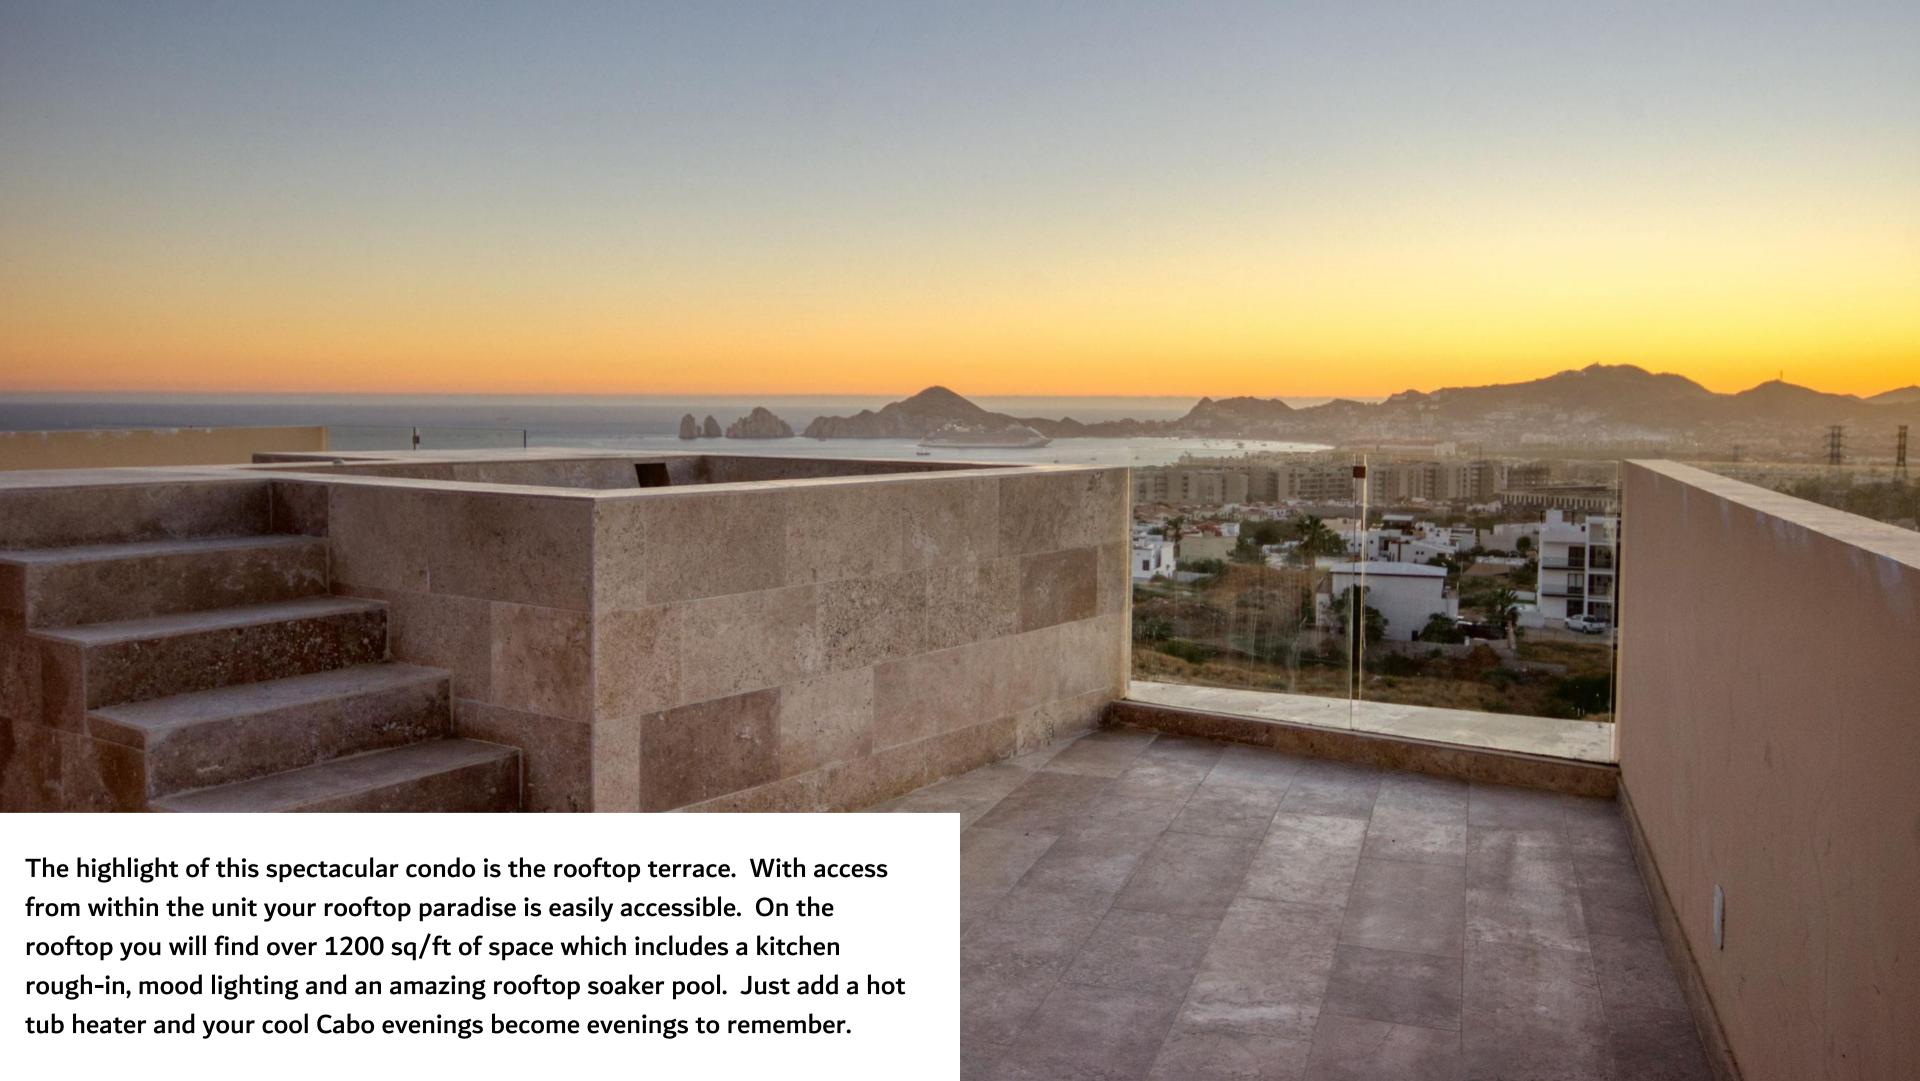

MISTIQ 410

MLS #23-3693 | \$599,000 (MXN \$10,020,514)

1690 SQ/FT | 2 BEDS | 2.5 BATHS

MISTIQ 410

MLS #23-3693 | \$599,000 (MXN \$10,020,514)

1690 SQ/FT | 2 BEDS | 2.5 BATHS

\*All MXN prices are approximate based on daily exchange published by BANXICO. / Todos los precios en MXN son aproximados en base al tipo de cambio diario publicado por BANXICO.