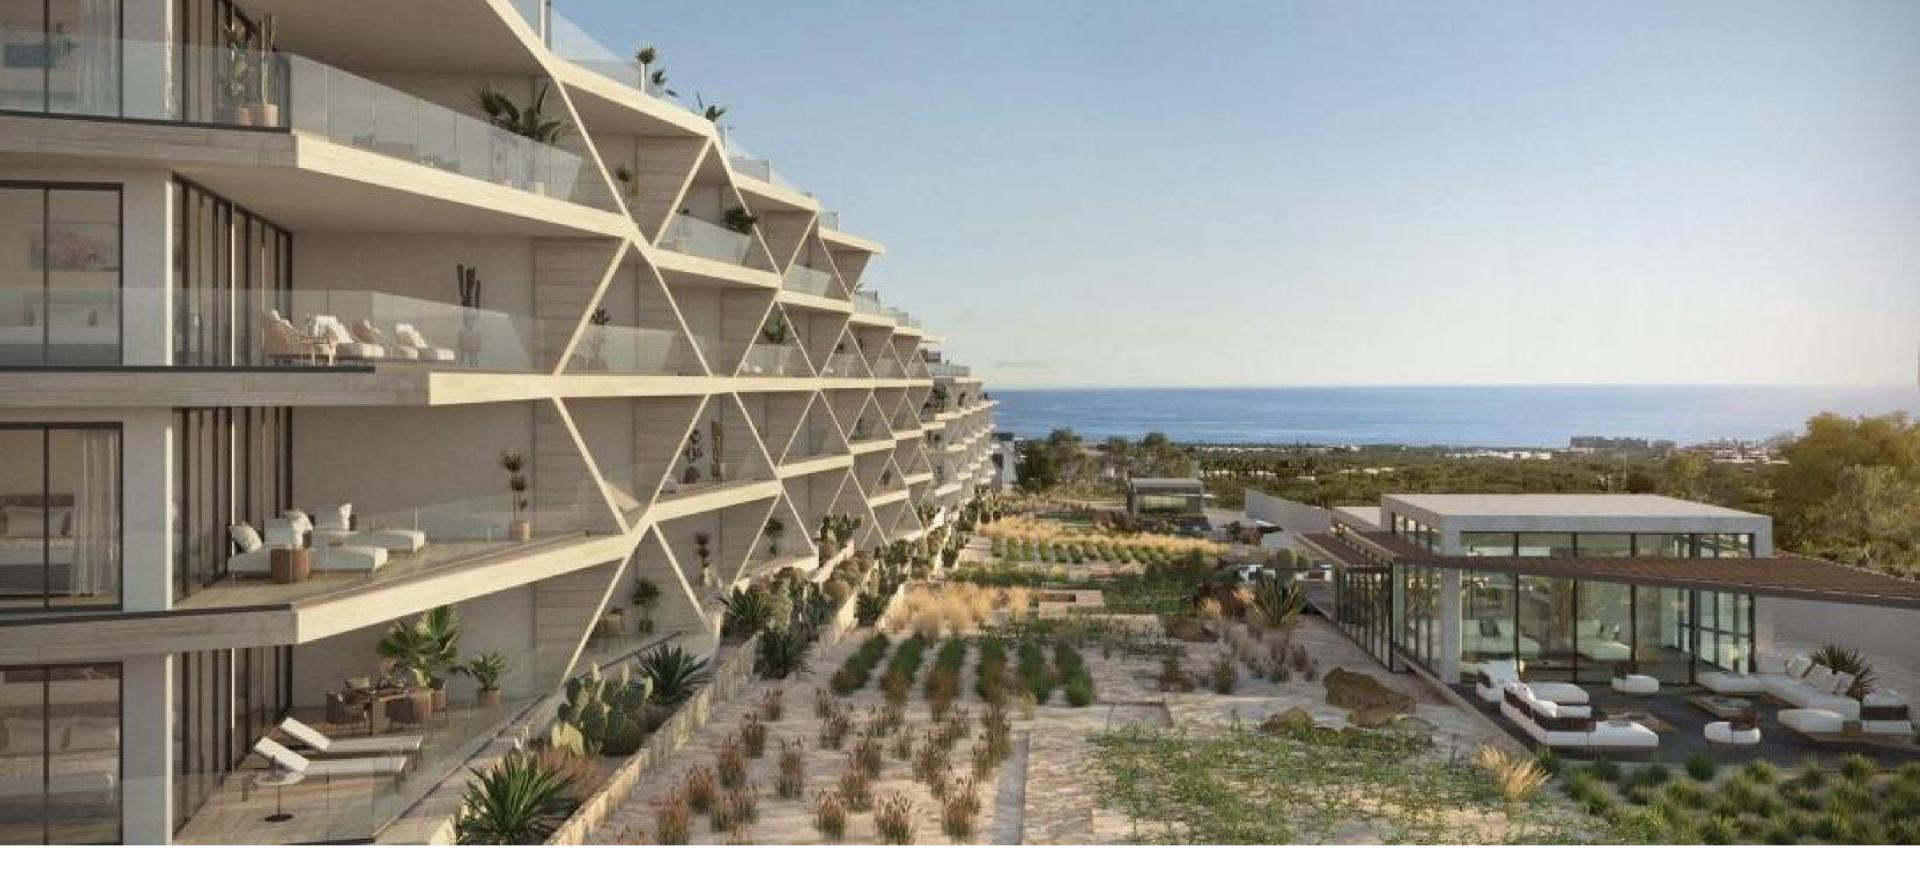

MISTIQ 410

MLS #23-3693 | \$599,000 (MXN \$10,020,514)

1690 SQ/FT | 2 BEDS | 2.5 BATHS

MISTIQ 410

MLS #23-3693 | \$599,000 (MXN \$10,020,514)

1690 SQ/FT | 2 BEDS | 2.5 BATHS

\*All MXN prices are approximate based on daily exchange published by BANXICO. / Todos los precios en MXN son aproximados en base al tipo de cambio diario publicado por BANXICO.