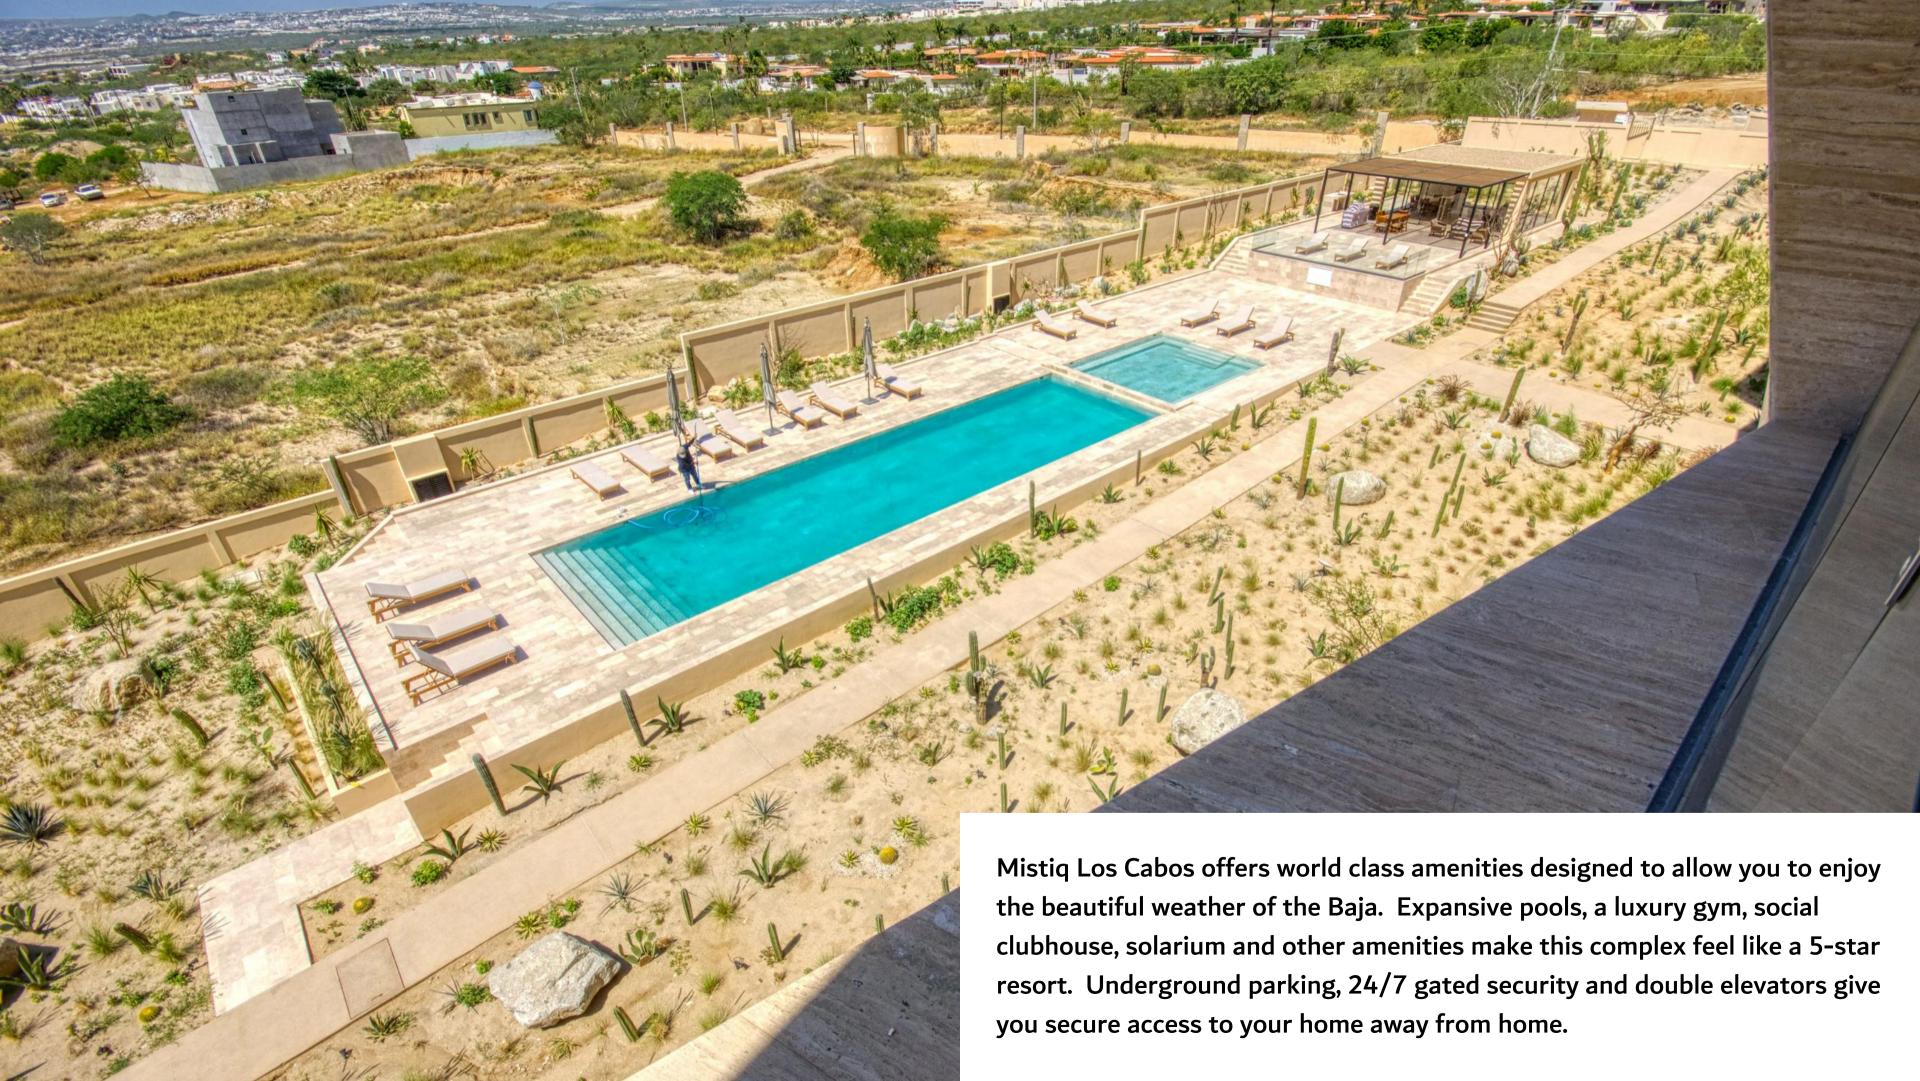

MISTIQ 410

MLS #23-3693 | \$599,000 (MXN \$10,020,514)

1690 SQ/FT | 2 BEDS | 2.5 BATHS

MISTIQ 410

MLS #23-3693 | \$599,000 (MXN \$10,020,514)

1690 SQ/FT | 2 BEDS | 2.5 BATHS

\*All MXN prices are approximate based on daily exchange published by BANXICO. / Todos los precios en MXN son aproximados en base al tipo de cambio diario publicado por BANXICO.