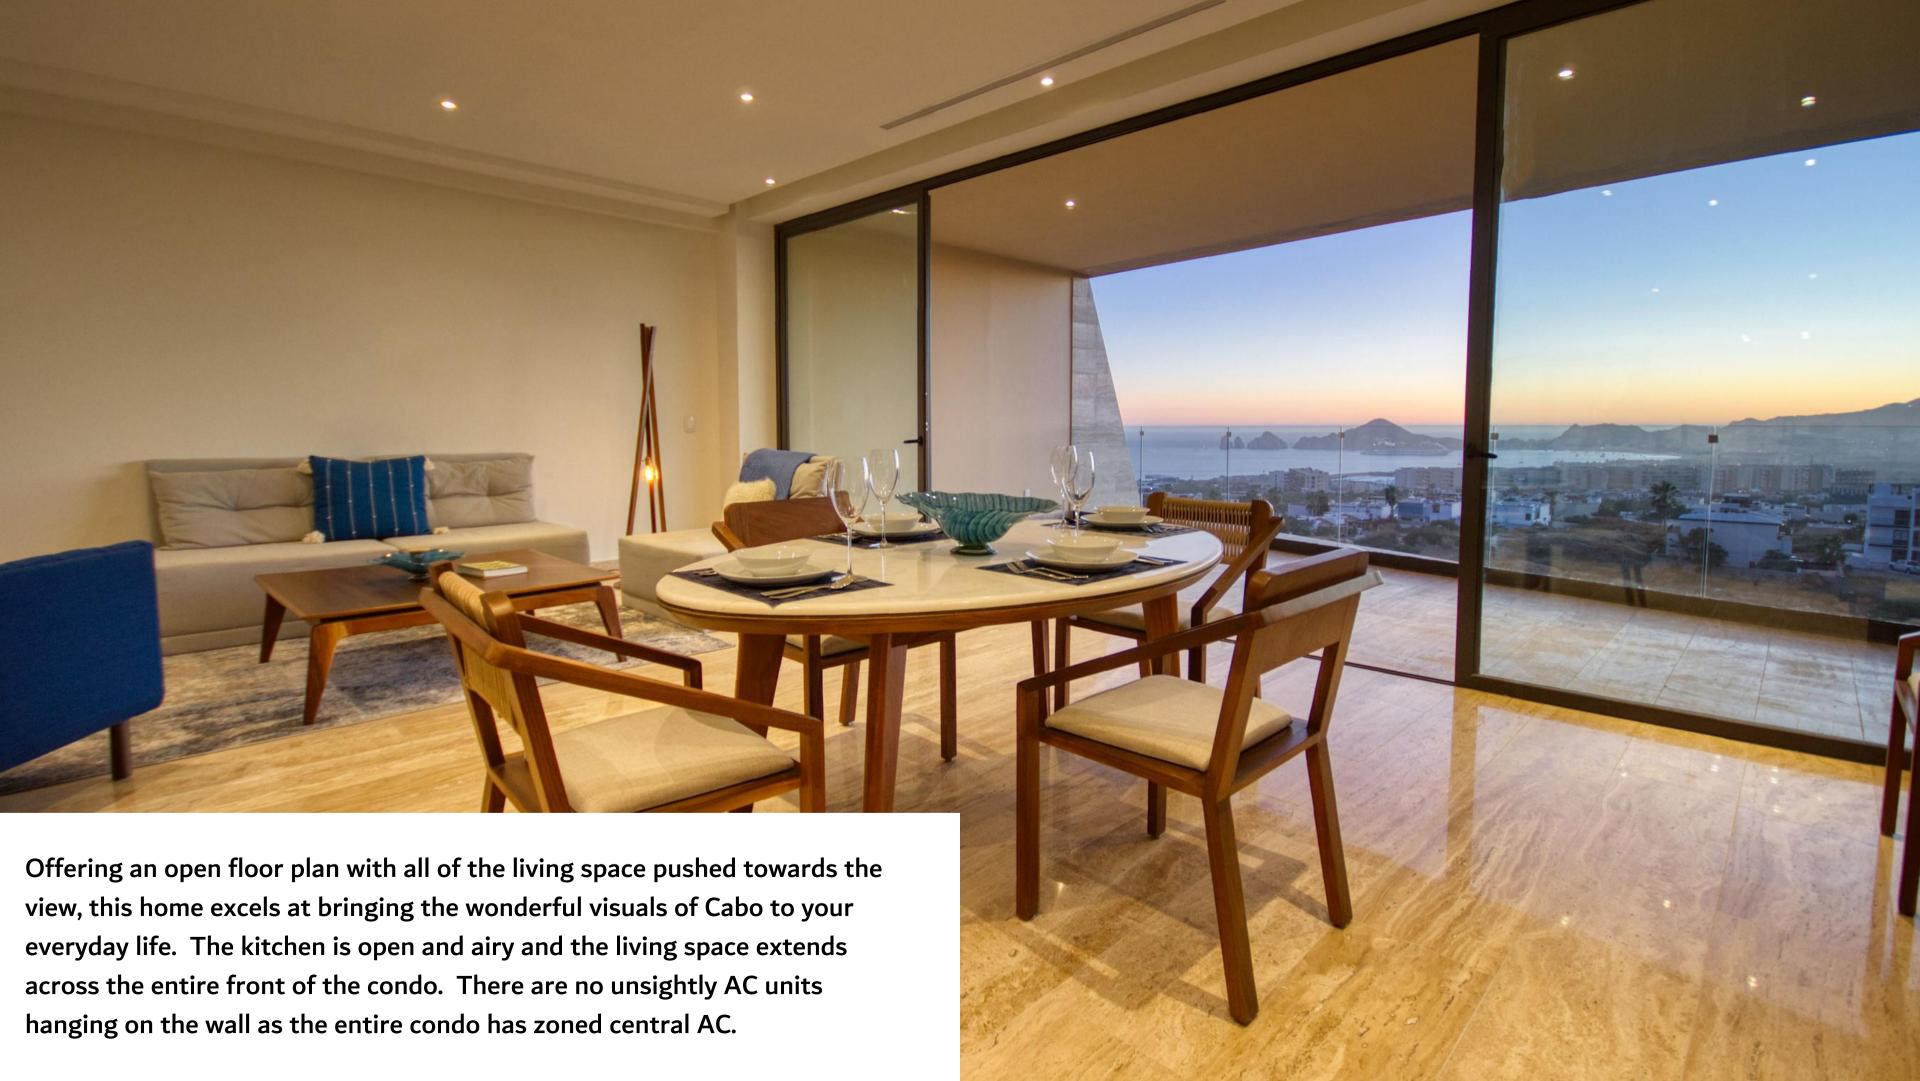

MISTIQ 410

MLS #23-3693 | \$599,000 (MXN \$10,020,514)

1690 SQ/FT | 2 BEDS | 2.5 BATHS

MISTIQ 410

MLS #23-3693 | \$599,000 (MXN \$10,020,514)

1690 SQ/FT | 2 BEDS | 2.5 BATHS

\*All MXN prices are approximate based on daily exchange published by BANXICO. / Todos los precios en MXN son aproximados en base al tipo de cambio diario publicado por BANXICO.