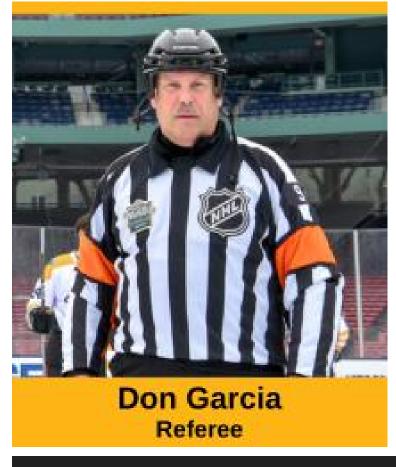

|
| #40          | Defense        | Bruce Shoebottom         | 4 NHL seasons with Boston Bruins                                           |
| #52          | Defense        | Chris Dyment             | 2 years with Providence Bruins                                             |
| #70          | Defense        | Patrick Mullen           | Son of Joe Mullen                                                          |
| Guest Skater |                | Brad Staubitz            | 6 years in NHL; San Jose, Minnesota, Montreal, Anehein                     |



1989-1993









KEN LINSEMAN

1984-1990







BRUCE SHOEBOTTOM 1987-1991



KEN HODGE, JR 1990-1992



REJEAN LEMELIN
1987-1993



STEVE LEACH 1991-1996



BRUCE CROWDER 1981-1984



2006-2007







































# Watch Today's Game on April 30 at BostonBruinsAlumni.com

#### **2023-24 Schedule**

Saturday, November 4, 2023 at 4:00pm Saturday, November 11, 2023 at 2:00pm Saturday, November 18, 2023 at 1:00pm Sunday, November 19, 2023 at 2:00pm

Saturday, December 2, 2023 at 4:00pm Sunday, December 17, 2023 at 2:00pm

Saturday, January 6, 2024 at 4:00pm Saturday, January 13, 2024 at 4:00pm Sunday, January 14, 2024 at 4:00pm Saturday, January 20, 2024 at 2:00pm Sunday, January 21, 2024 at 2:30pm Friday, January 26, 2024 at 7:00pm

Saturday, February 3, 2024 at 1:00pm Sunday, February 4, 2024 at 3:00pm Saturday, February 17, 2024 at 3:00pm Saturday, February 24, 2024 at 1:00pm Sunday, February 25, 2024 at 2:30pm

Saturday, March 2, 2024 at 2:00pm Sunday, March 10, 2024