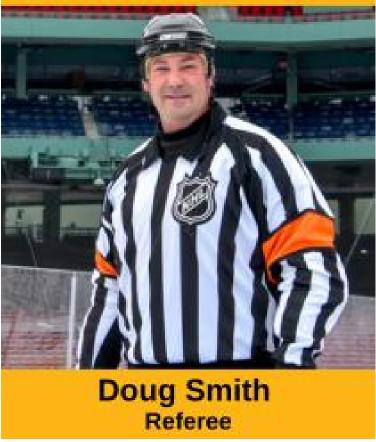

|
| #40          | Defense        | Bruce Shoebottom         | 4 NHL seasons with Boston Bruins                                           |
| #52          | Defense        | Chris Dyment             | 2 years with Providence Bruins                                             |
| #70          | Defense        | Patrick Mullen           | Son of Joe Mullen                                                          |
| Guest Skater |                | Brad Staubitz            | 6 years in NHL; San Jose, Minnesota, Montreal, Anehein                     |



1989-1993









KEN LINSEMAN

1984-1990







BRUCE SHOEBOTTOM 1987-1991



KEN HODGE, JR 1990-1992



REJEAN LEMELIN
1987-1993



STEVE LEACH 1991-1996



BRUCE CROWDER 1981-1984



2006-2007







































# Watch Today's Game on April 30 at BostonBruinsAlumni.com

#### **2023-24 Schedule**

Saturday, November 4, 2023 at 4:00pm Saturday, November 11, 2023 at 2:00pm Saturday, November 18, 2023 at 1:00pm Sunday, November 19, 2023 at 2:00pm

Saturday, December 2, 2023 at 4:00pm Sunday, December 17, 2023 at 2:00pm

Saturday, January 6, 2024 at 4:00pm Saturday, January 13, 2024 at 4:00pm Sunday, January 14, 2024 at 4:00pm Saturday, January 20, 2024 at 2:00pm Sunday, January 21, 2024 at 2:30pm Friday, January 26, 2024 at 7:00pm

Saturday, February 3, 2024 at 1:00pm Sunday, February 4, 2024 at 3:00pm Saturday, February 17, 2024 at 3:00pm Saturday, February 24, 2024 at 1:00pm Sunday, February 25, 2024 at 2:30pm

Saturday, March 2, 2024 at 2:00pm Sunday, March 10, 2024 a