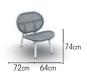

deep seater 1s footrest side table

With a laid-back personality, this furniture collection is perfect for outdoor use. The curved seat of the lounge chairs draw inspiration from a skateboard. The round and curled-up sides give it grace and comfort, leaving the lounger unaware of its seating. An aluminium powder coated frame and a polyolefin rope finish make the furniture durable, outdoor-proof and weather-resistant. The materials are lightweight, easily separated, and can be recycled after use.

SKATE side table

SKATE deep seater, side table