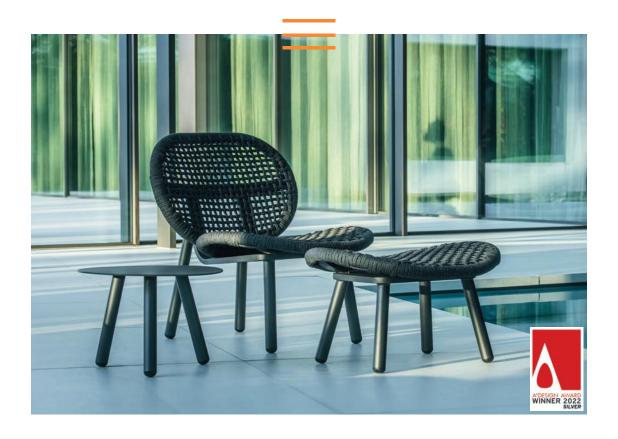

deep seater 1s footrest side table

With a laid-back personality, this furniture collection is perfect for outdoor use. The curved seat of the lounge chairs draw inspiration from a skateboard. The round and curled-up sides give it grace and comfort, leaving the lounger unaware of its seating. An aluminium powder coated frame and a polyolefin rope finish make the furniture durable, outdoor-proof and weather-resistant. The materials are lightweight, easily separated, and can be recycled after use.

SKATE side table

SKATE deep seater, side table