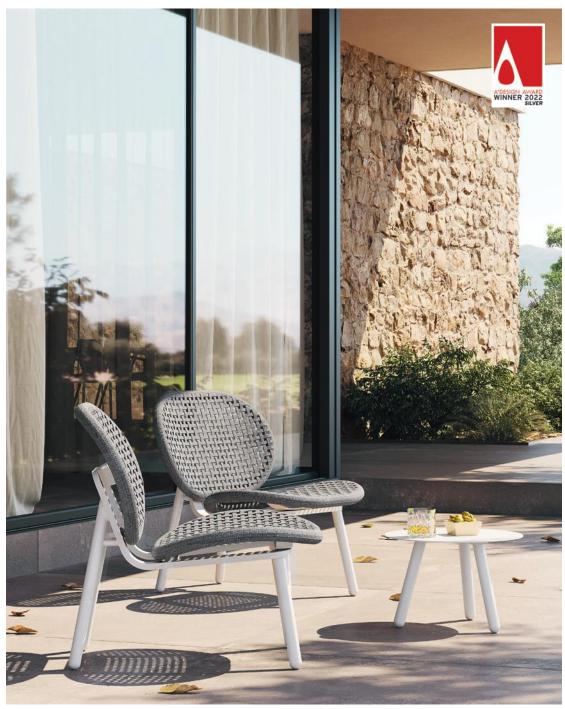

deep seater 1s footrest side table

With a laid-back personality, this furniture collection is perfect for outdoor use. The curved seat of the lounge chairs draw inspiration from a skateboard. The round and curled-up sides give it grace and comfort, leaving the lounger unaware of its seating. An aluminium powder coated frame and a polyolefin rope finish make the furniture durable, outdoor-proof and weather-resistant. The materials are lightweight, easily separated, and can be recycled after use.

SKATE side table

SKATE deep seater, side table