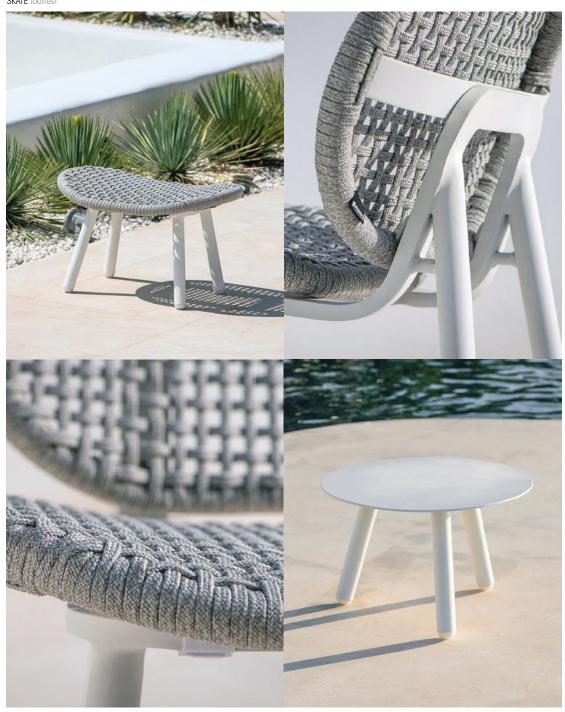

deep seater 1s footrest side table

With a laid-back personality, this furniture collection is perfect for outdoor use. The curved seat of the lounge chairs draw inspiration from a skateboard. The round and curled-up sides give it grace and comfort, leaving the lounger unaware of its seating. An aluminium powder coated frame and a polyolefin rope finish make the furniture durable, outdoor-proof and weather-resistant. The materials are lightweight, easily separated, and can be recycled after use.

SKATE side table

SKATE deep seater, side table

footrest

charcoal rope charcoal black 01-003279 white rope light grey melange 01-002494

side table

charcoal 01-003280 white 01-002496

PREMIUM OUTDOOR FURNITURE, WORLDWIDE DELIVERY www.jati-kebon.com