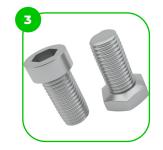

# Material specification

The ends of the bars and posts are sealed with injection-moulded plastic caps.

The clamp system allows for easy assembly and extreme stability. The connecting elements are fastened with vandal-proof stainless steel screws and nuts.