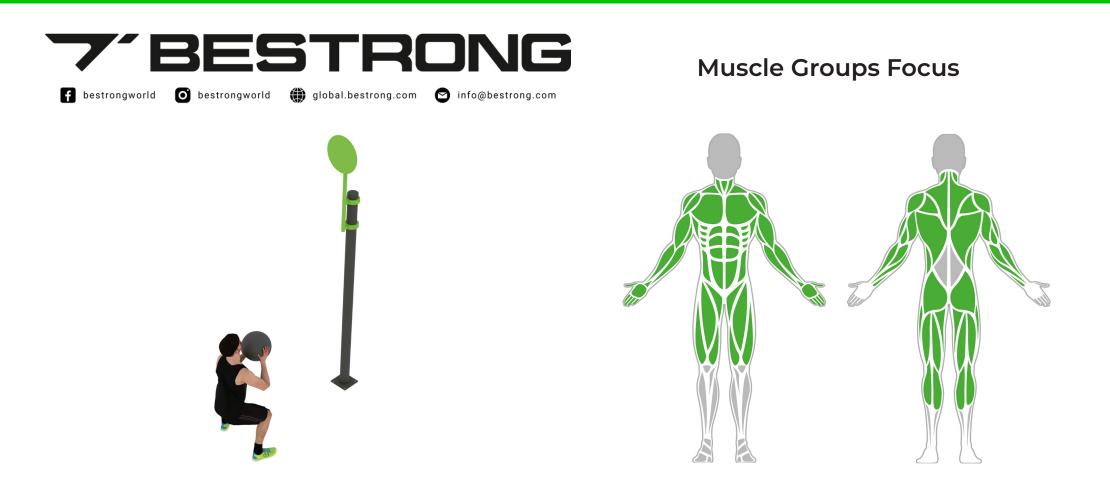

#### **Medicine Ball Target**

The medicine ball target plate plays an important role in the process of coordination and muscle development. By choosing the right weight for your fitness level, you can effectively train all the muscles in your body.