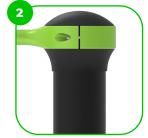

#### **Medicine Ball Target**

The medicine ball target plate plays an important role in the process of coordination and muscle development. By choosing the right weight for your fitness level, you can effectively train all the muscles in your body.