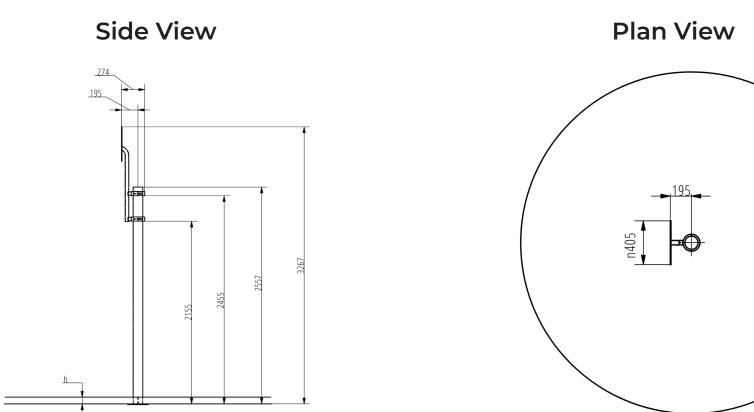

## Installation information

| Number of installers (concrete)<br>Total installation time (concrete)        | At least 2 people<br>45-75 min. |
|------------------------------------------------------------------------------|---------------------------------|
| Number of installers (equipment)                                             | At least 2 people               |
|                                                                              |                                 |
| Total installation time (equipment)                                          | 20-30 min.                      |
| Excavation volume                                                            | 0.2 m <sup>3</sup>              |
| Concrete volume                                                              | 0.2 m <sup>3</sup>              |
| Size of the base structure                                                   | 0,5 x 0,5 x 0,8 m               |
| Anchoring options<br>In combined structures, the volume of concrete required | In-ground or surface varies.    |

## **Technical specification**

| Safety surfice area                                     | Around 1,5 m rad |
|---------------------------------------------------------|------------------|
| Net weight                                              | 16               |
| Material                                                | Sž               |
| Critic fall height                                      |                  |
| Color options                                           |                  |
| For more color options, discuss with your sales represe |                  |