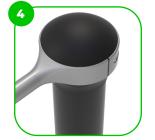

#### **Medicine Ball Target**

The medicine ball target plate plays an important role in the process of coordination and muscle development. By choosing the right weight for your fitness level, you can effectively train all the muscles in your body.