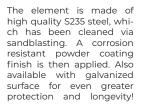

## **Technical specification**

| Safety surfice area                                     | Around 1,5 m rad |
|---------------------------------------------------------|------------------|
| Net weight                                              | 16               |
| Material                                                | Sž               |
| Critic fall height                                      |                  |
| Color options                                           |                  |
| For more color options, discuss with your sales represe |                  |

## Warranty

| m radius | Structure                                                     | 10 years   |
|----------|---------------------------------------------------------------|------------|
| 16 kg    | Steel                                                         | 5-10 years |
| S235     | Paint                                                         | 2 years    |
| -        | Plastic                                                       | 5-10 years |
|          | Rubber                                                        | 1-3 years  |
|          | Moving parts<br>Detailed information in the warranty document | 2 years    |