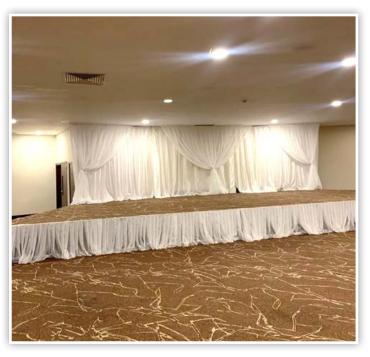

# **Ballroom (Hideaway at Royalton Blue Waters)**

Private Reception | Maximum capacity: 250

Includes tables with white folding chairs & White Draping Decor can be added at an additional cost