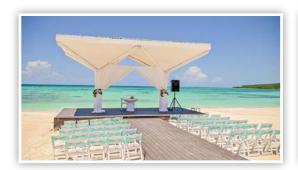

# **Beach Gazebo (Royalton Blue Waters)**

Ceremony | Maximum capacity: 150 Includes white draping & white folding chairs. Décor and coloured draping can be added at an additional cost.

# Ceremony | Maximum capacity: 150

Includes white folding chairs. No structure included. Décor and draping can be added at an additional cost.