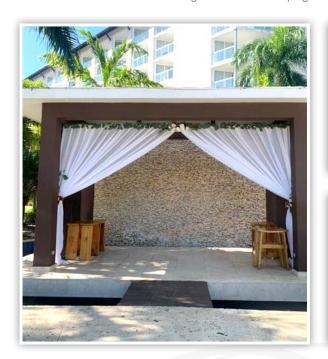

# **Ocean Gazebo (Hideaway at Royalton Blue Waters)**

Ceremony | Maximum capacity: 70 Includes white draping & white folding chairs. Décor and coloured draping can be added at an additional cost.