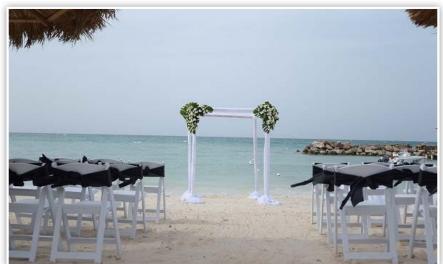

# **Ocean Gazebo (Hideaway at Royalton Blue Waters)**

Ceremony | Maximum capacity: 70 Includes white draping & white folding chairs. Décor and coloured draping can be added at an additional cost.

# Garden Gazebo (Hideaway at Royalton Blue Waters) Ceremony | Maximum capacity: 80

Includes white folding chairs & white draping. Décor can be added at an additional cost.