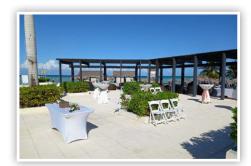

## **Gourmet Marche | Buffet Terrace**

Semi-Private Reception | Maximum capacity: 30 | Italian or Steakhouse Set-Menu Existing table and white folding chairs used. Minimal décor can be added at an additional cost.

# Semi-Private Reception | Maximum capacity: 25

Existing table and chairs used. Minimal décor can be added at an additional cost.

Garden Gazebo (Hideaway at Royalton Blue Waters)
Semi-Private Reception | Maximum capacity: 50 | Minimum of 30 guests | Italian or Steakhouse Set-Menu Includes tables with white folding chairs. Minimal décor can be added at an additional cost