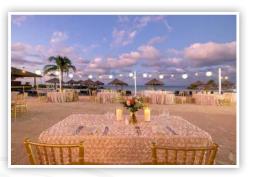

## Private Reception | Maximum capacity: 200

Includes tables with white folding chairs & white draping. Decor can be added at an additional cost

## **Blue Waters Beach**