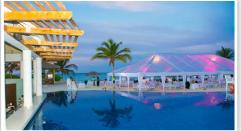

# **Diamond Club Beach**

Ceremony | Maximum capacity: 100 Includes white folding chairs. No structure included. Décor and draping can be added at an additional cost.

Pavilion (Royalton Blue Waters) Cocktail | Maximum capacity: 150 Décor can be added at an additional cost.

Martini Mix (Royalton Blue Waters)
Cocktail | Maximum capacity: 50

Aquarius (Hideaway at Royalton Blue Waters)
Cocktail | Maximum capacity: 50

**Garden Gazebo** 

Cocktail | Maximum capacity: 80