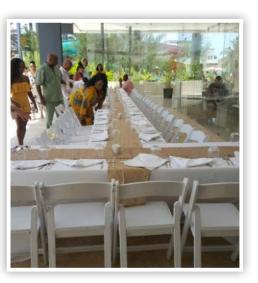

## **Gourmet Marche | Buffet Terrace**

Semi-Private Reception | Maximum capacity: 30 | Italian or Steakhouse Set-Menu Existing table and white folding chairs used. Minimal décor can be added at an additional cost.

# Armadillo Indoor | Texmex Cuisine | Hideaway at Royalton Blue Waters Semi-Private Reception | Maximum capacity: 30 | Italian or Steakhouse Set-Menu Existing table and chairs used. Minimal décor can be added at an additional cost.