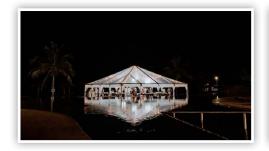

# **Hideaway at Royalton Blue Waters Poolside**

Private Reception | Maximum capacity: 100

Includes tables with white folding chairs. Decor can be added at an additional cost

# **Blue Waters Poolside**

Private Reception | Maximum capacity: 80

Includes tables with white folding chairs. Decor can be added at an additional cost.

\*Tents are not permitted at this location\*