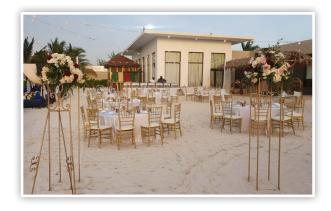

# Semi-Private Reception | Maximum capacity: 25

Existing table and chairs used. Minimal décor can be added at an additional cost.

Garden Gazebo (Hideaway at Royalton Blue Waters)
Semi-Private Reception | Maximum capacity: 50 | Minimum of 30 guests | Italian or Steakhouse Set-Menu Includes tables with white folding chairs. Minimal décor can be added at an additional cost