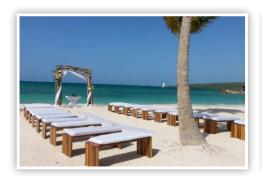

# **Ocean Gazebo (Hideaway at Royalton Blue Waters)**

Ceremony | Maximum capacity: 70 Includes white draping & white folding chairs. Décor and coloured draping can be added at an additional cost.

# Garden Gazebo (Hideaway at Royalton Blue Waters) Ceremony | Maximum capacity: 80

Includes white folding chairs & white draping. Décor can be added at an additional cost.