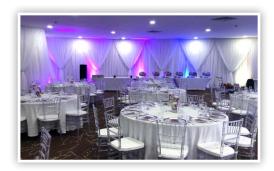

# **Ballroom (Hideaway at Royalton Blue Waters)**

Private Reception | Maximum capacity: 250

Includes tables with white folding chairs & White Draping Decor can be added at an additional cost