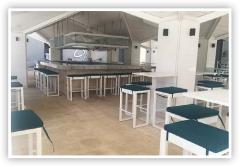

## **Gourmet Marche | Buffet Terrace**

Semi-Private Reception | Maximum capacity: 30 | Italian or Steakhouse Set-Menu Existing table and white folding chairs used. Minimal décor can be added at an additional cost.

# Armadillo Indoor | Texmex Cuisine | Hideaway at Royalton Blue Waters Semi-Private Reception | Maximum capacity: 30 | Italian or Steakhouse Set-Menu Existing table and chairs used. Minimal décor can be added at an additional cost.