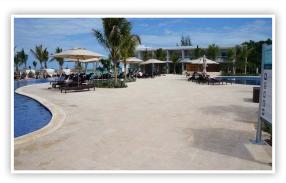

# **Hideaway at Royalton Blue Waters Poolside**

Private Reception | Maximum capacity: 100

Includes tables with white folding chairs. Decor can be added at an additional cost

# **Blue Waters Poolside**

Private Reception | Maximum capacity: 80

Includes tables with white folding chairs. Decor can be added at an additional cost.

\*Tents are not permitted at this location\*