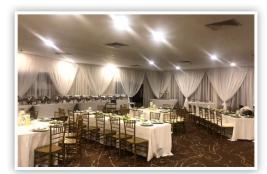

## **Diamond Club Beach**

Private Reception | Maximum capacity: 40

Includes white folding chairs. No structure included. Décor and draping can be added at an additional cost.