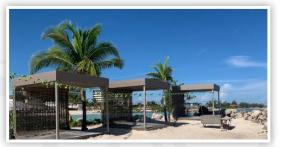

# Garden Gazebo (Hideaway at Royalton Blue Waters) Ceremony | Maximum capacity: 80

Includes white folding chairs & white draping. Décor can be added at an additional cost.

Martini Mix (Royalton Blue Waters)
Cocktail | Maximum capacity: 50

Aquarius (Hideaway at Royalton Blue Waters)
Cocktail | Maximum capacity: 50

**Garden Gazebo** 

Cocktail | Maximum capacity: 80