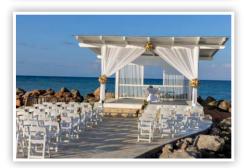

# **Beach Gazebo (Royalton Blue Waters)**

Ceremony | Maximum capacity: 150 Includes white draping & white folding chairs. Décor and coloured draping can be added at an additional cost.