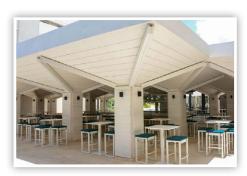

# **Diamond Club Beach**

Ceremony | Maximum capacity: 100 Includes white folding chairs. No structure included. Décor and draping can be added at an additional cost.

Pavilion (Royalton Blue Waters) Cocktail | Maximum capacity: 150 Décor can be added at an additional cost.