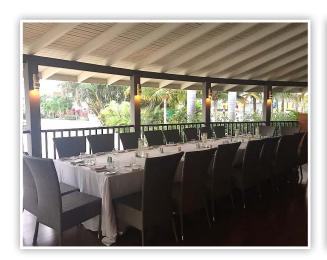

# Cocktail Locations

Beach Island
Cocktail | Maximum capacity: 80

Diamond Club Bar Cocktail | Maximum capacity: 100

Sands Beach Bar Cocktail | Maximum capacity: 100