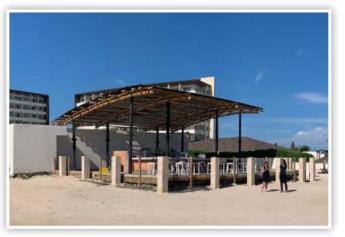

# **Diamond Club Beach**

Ceremony | Maximum capacity: 100 Includes white folding chairs. No structure included. Décor and draping can be added at an additional cost.

Pavilion (Royalton Blue Waters) Cocktail | Maximum capacity: 150 Décor can be added at an additional cost.