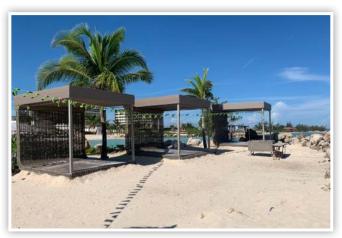

# Cocktail Locations

Beach Island
Cocktail | Maximum capacity: 80

Diamond Club Bar Cocktail | Maximum capacity: 100

Sands Beach Bar Cocktail | Maximum capacity: 100