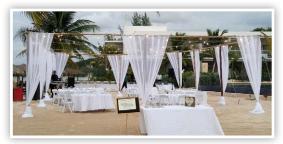

# **Beach Gazebo (Royalton Blue Waters)**

Ceremony | Maximum capacity: 150 Includes white draping & white folding chairs. Décor and coloured draping can be added at an additional cost.

# Ceremony | Maximum capacity: 150

Includes white folding chairs. No structure included. Décor and draping can be added at an additional cost.