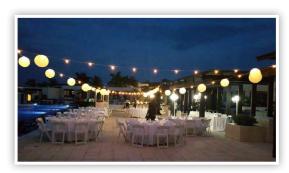

# **Blue Waters Poolside**

Private Reception | Maximum capacity: 80

Includes tables with white folding chairs. Decor can be added at an additional cost.

\*Tents are not permitted at this location\*