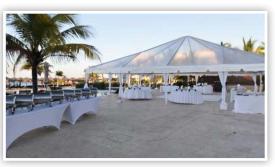

# Private Locations

## Private Reception | Maximum capacity: 200

Includes tables with white folding chairs & white draping. Decor can be added at an additional cost