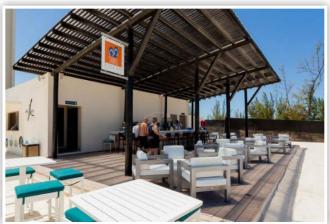

Martini Mix (Royalton Blue Waters)
Cocktail | Maximum capacity: 50

Aquarius (Hideaway at Royalton Blue Waters)
Cocktail | Maximum capacity: 50

**Garden Gazebo** 

Cocktail | Maximum capacity: 80