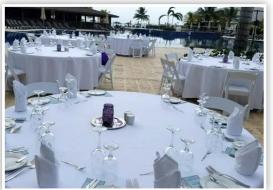

# **Diamond Club Beach**

Ceremony | Maximum capacity: 100 Includes white folding chairs. No structure included. Décor and draping can be added at an additional cost.

Pavilion (Royalton Blue Waters) Cocktail | Maximum capacity: 150 Décor can be added at an additional cost.

## **Diamond Club Beach**

Private Reception | Maximum capacity: 40

Includes white folding chairs. No structure included. Décor and draping can be added at an additional cost.