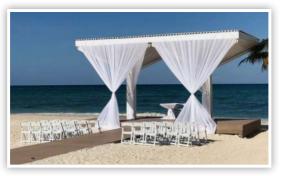

# **Beach Gazebo (Royalton Blue Waters)**

Ceremony | Maximum capacity: 150 Includes white draping & white folding chairs. Décor and coloured draping can be added at an additional cost.