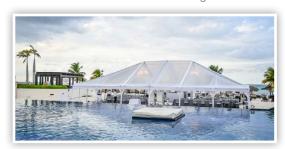

# **Hideaway at Royalton Blue Waters Poolside**

Private Reception | Maximum capacity: 100

Includes tables with white folding chairs. Decor can be added at an additional cost

# **Blue Waters Poolside**

Private Reception | Maximum capacity: 80

Includes tables with white folding chairs. Decor can be added at an additional cost.

\*Tents are not permitted at this location\*