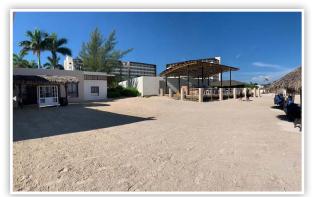

# Cocktail Locations

Beach Island
Cocktail | Maximum capacity: 80

Diamond Club Bar Cocktail | Maximum capacity: 100

Sands Beach Bar Cocktail | Maximum capacity: 100