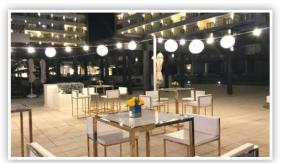

# **Hideaway at Royalton Blue Waters Beach**

Private Reception | Maximum capacity: 200

Includes tables with white folding chairs. Decor can be added at an additional cost

**Beach Island** 

Private Reception | Maximum capacity: 30

Decor can be added at an additional cost