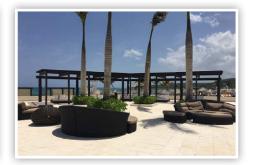

# **Diamond Club Beach**

Ceremony | Maximum capacity: 100 Includes white folding chairs. No structure included. Décor and draping can be added at an additional cost.

Pavilion (Royalton Blue Waters) Cocktail | Maximum capacity: 150 Décor can be added at an additional cost.