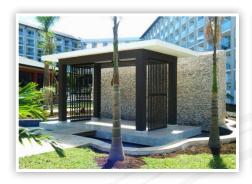

# Armadillo Indoor | Texmex Cuisine | Hideaway at Royalton Blue Waters Semi-Private Reception | Maximum capacity: 30 | Italian or Steakhouse Set-Menu Existing table and chairs used. Minimal décor can be added at an additional cost.