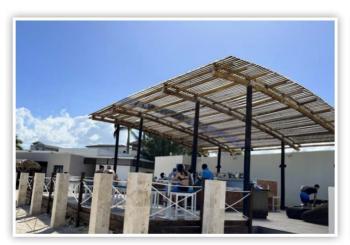

# **Diamond Club Beach**

Ceremony | Maximum capacity: 100 Includes white folding chairs. No structure included. Décor and draping can be added at an additional cost.

Pavilion (Royalton Blue Waters) Cocktail | Maximum capacity: 150 Décor can be added at an additional cost.