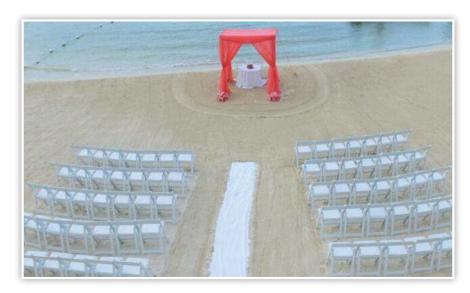

# **Beach Gazebo (Royalton Blue Waters)**

Ceremony | Maximum capacity: 150 Includes white draping & white folding chairs. Décor and coloured draping can be added at an additional cost.

# Ceremony | Maximum capacity: 150

Includes white folding chairs. No structure included. Décor and draping can be added at an additional cost.