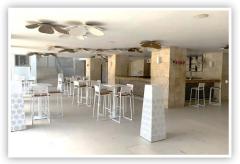

# **Diamond Club Beach**

Ceremony | Maximum capacity: 100 Includes white folding chairs. No structure included. Décor and draping can be added at an additional cost.

Pavilion (Royalton Blue Waters) Cocktail | Maximum capacity: 150 Décor can be added at an additional cost.

Martini Mix (Royalton Blue Waters)
Cocktail | Maximum capacity: 50

Aquarius (Hideaway at Royalton Blue Waters)
Cocktail | Maximum capacity: 50

**Garden Gazebo** 

Cocktail | Maximum capacity: 80