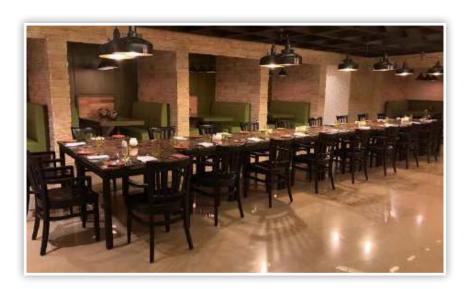

## **Gourmet Marche | Buffet Terrace**

Semi-Private Reception | Maximum capacity: 30 | Italian or Steakhouse Set-Menu Existing table and white folding chairs used. Minimal décor can be added at an additional cost.

# Armadillo Indoor | Texmex Cuisine | Hideaway at Royalton Blue Waters Semi-Private Reception | Maximum capacity: 30 | Italian or Steakhouse Set-Menu Existing table and chairs used. Minimal décor can be added at an additional cost.

# **Grazie Trattoria Indoor** | **Italian Cuisine**

# Semi-Private Reception | Maximum capacity: 25

Existing table and chairs used. Minimal décor can be added at an additional cost.

Garden Gazebo (Hideaway at Royalton Blue Waters)
Semi-Private Reception | Maximum capacity: 50 | Minimum of 30 guests | Italian or Steakhouse Set-Menu Includes tables with white folding chairs. Minimal décor can be added at an additional cost