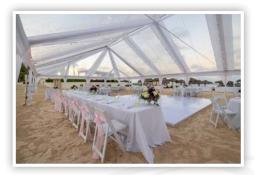

# **Ballroom (Hideaway at Royalton Blue Waters)**

Private Reception | Maximum capacity: 250

Includes tables with white folding chairs & White Draping Decor can be added at an additional cost