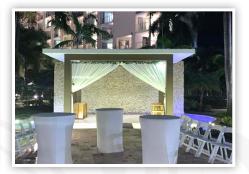

## **Gourmet Marche | Buffet Terrace**

Semi-Private Reception | Maximum capacity: 30 | Italian or Steakhouse Set-Menu Existing table and white folding chairs used. Minimal décor can be added at an additional cost.