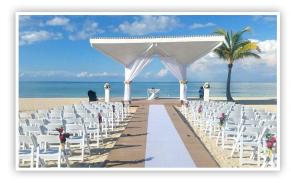

# **Beach Gazebo (Royalton Blue Waters)**

Ceremony | Maximum capacity: 150 Includes white draping & white folding chairs. Décor and coloured draping can be added at an additional cost.

# Ceremony | Maximum capacity: 150

Includes white folding chairs. No structure included. Décor and draping can be added at an additional cost.