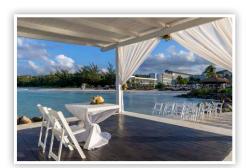

# **Hideaway at Royalton Blue Waters Poolside**

Private Reception | Maximum capacity: 100

Includes tables with white folding chairs. Decor can be added at an additional cost