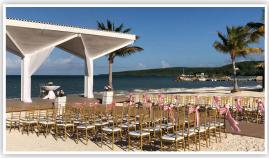

# **Ocean Gazebo (Hideaway at Royalton Blue Waters)**

Ceremony | Maximum capacity: 70 Includes white draping & white folding chairs. Décor and coloured draping can be added at an additional cost.

# Garden Gazebo (Hideaway at Royalton Blue Waters) Ceremony | Maximum capacity: 80

Includes white folding chairs & white draping. Décor can be added at an additional cost.