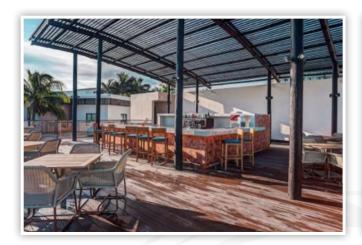

# **Diamond Club Beach**

Ceremony | Maximum capacity: 100 Includes white folding chairs. No structure included. Décor and draping can be added at an additional cost.

Pavilion (Royalton Blue Waters) Cocktail | Maximum capacity: 150 Décor can be added at an additional cost.

# Cocktail Locations

Beach Island
Cocktail | Maximum capacity: 80

Diamond Club Bar Cocktail | Maximum capacity: 100

Sands Beach Bar Cocktail | Maximum capacity: 100