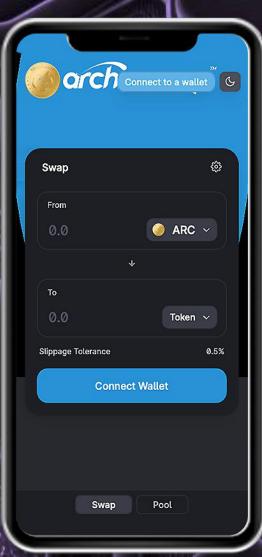

# archieswap

## DEFI EXCHANGE OF THE ARC CHAIN

DeFi Exchange for the ArchieChain (ARC) that is a Layer 1 EVMCompatible BlockChain with near-zero Gas and Fast BlockChain.

The ArchieSwap protocol enables crypto trades without the reliance on a centralized intermediary.

The protocol achieves this through decentralization, liquidity pools, and automated market maker.