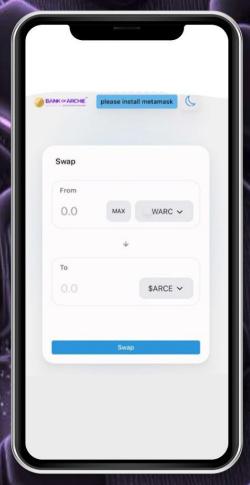

2

ArchieAlliance Pres. Ver 1.0 Mar 23

COPYRIGHT @ ARCHIE ALLIANCE ALL RICHTS RESERVED

5

**PLAYER** Swap **\$ARC** for \$ARCE

Now, player can use the \$ARCE to bet on any games within Everest P2E center and the balance will show in their wallet as \$ARCE

Player finish with games and ready to cash out to \$ARC

**PLAYER ENTER** WITH **\$ARC** 

New player enters the Everest P2E center with \$ARC from Archie Swap or Swapping their native token in ArchieAggregator

BANK OF ARCHIE

PLAYER Using the Bank of Archie swap, they are swapping from \$ARC to ARCE

to play in Everest P2E Center

AN ARCHIE META EXCHANGE

Player swap their \$ARCE to \$ARC and boa calculates the pay out of NFT and other PROJECTS and distribute accordingly

#### ARCHIE Everest CASINO

archie Aggregator

For entering & playing in Archie Everest Play 2 Earn Gaming Center, patron must have \$ARC or \$WARC in their wallet before connecting their wallet to Bank of Archie to buy \$ARCE.