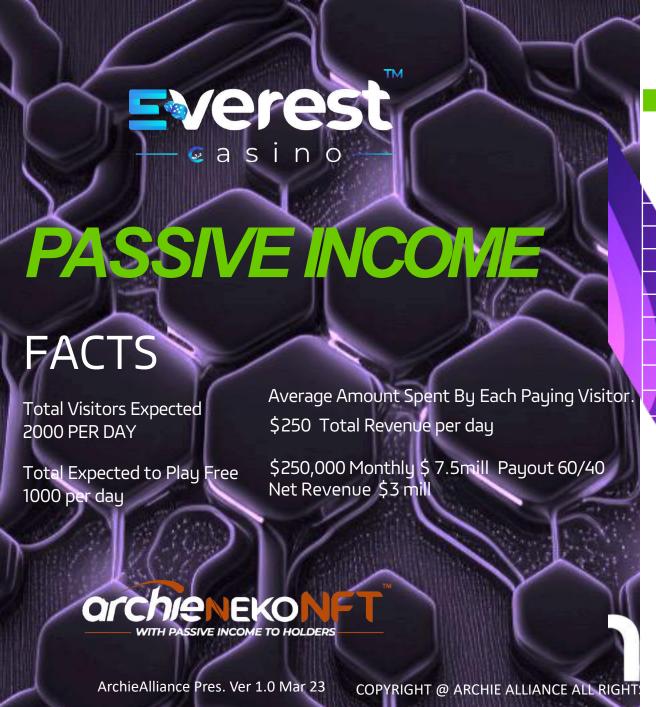

We have 3 different casinos in our upcoming ArchieMeta. 1. Everest, 2. Venus and 3. Royal Archie. Even though, \$ARC and WARC are the official crypto currency of our ArchieMeta, we need to separate the use to make it more adventurous in our ArchieMeta. A person who wants to play in Everest Casino will have to surrender his \$ARC or WARC for Everest Casino Cash (\$ARCE) which, carries the same value but can't be swapped for any other token or used in any other place other than in our Everest Casino.

2

ArchieAlliance Pres. Ver 1.0 Mar 23

COPYRIGHT @ ARCHIE ALLIANCE ALL RICHTS RESERVED

5

**PLAYER** Swap **\$ARC** for \$ARCE

Now, player can use the \$ARCE to bet on any games within Everest P2E center and the balance will show in their wallet as \$ARCE

Player finish with games and ready to cash out to \$ARC

**PLAYER ENTER** WITH **\$ARC** 

New player enters the Everest P2E center with \$ARC from Archie Swap or Swapping their native token in ArchieAggregator

BANK OF ARCHIE

PLAYER Using the Bank of Archie swap, they are swapping from \$ARC to ARCE

to play in Everest P2E Center

AN ARCHIE META EXCHANGE

Player swap their \$ARCE to \$ARC and boa calculates the pay out of NFT and other PROJECTS and distribute accordingly

Payout **NFT** in USDT

Payout other Projects in **USDT** 

**PLAYER** LEAVES WITH \$ARC

#### ARCHIE Everest CASINO

archie Aggregator

For entering & playing in Archie Everest Play 2 Earn Gaming Center, patron must have \$ARC or \$WARC in their wallet before connecting their wallet to Bank of Archie to buy \$ARCE.