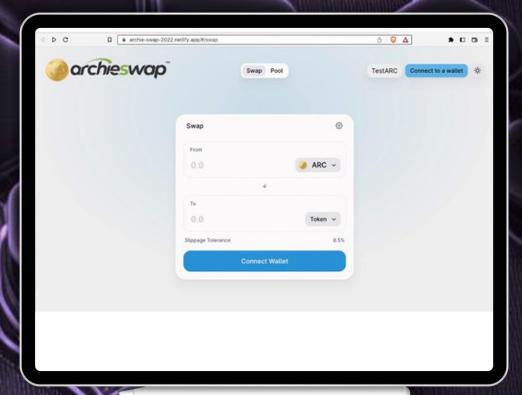

# archieswap

## DEFI EXCHANGE OF THE ARC CHAIN

DeFi Exchange for the ArchieChain (ARC) that is a Layer 1 EVMCompatible BlockChain with near-zero Gas and Fast BlockChain.

The ArchieSwap protocol enables crypto trades without the reliance on a centralized intermediary.

The protocol achieves this through decentralization, liquidity pools, and automated market maker.