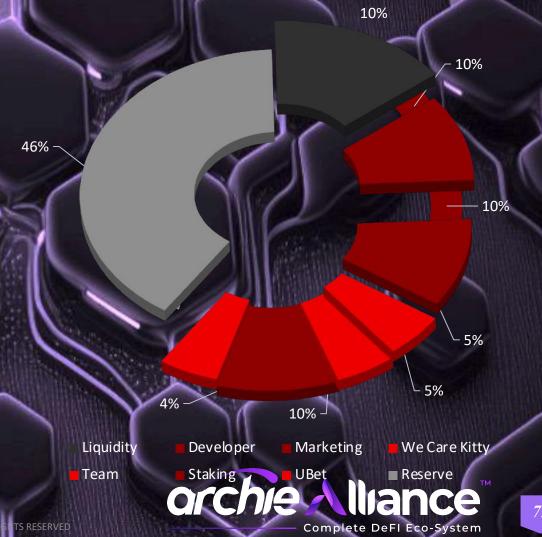

# Token Allocations

| Description       | PCT% | Number of Tokens |
|-------------------|------|------------------|
| Liquidity         | 17%  | 1,700,000,000    |
| Pre-Sale          | 35%  | 3,500,000,000    |
| Developer         | 10%  | 1,000,000,000    |
| Marketing         | 20%  | 2,000,000,000    |
| Team              | 5%   | 500,000,000      |
| Staking           | 10%  | 1,000,000,000    |
| Archie Foundation | 3%   | 300,000,000      |
| TOTAL             | 100% | 10,000,000,000   |

- > Developer wallet will be locked for 1-year
- > Liquidity will be locked for 1-year
- > Team coins will be on a 1-year vesting program.
- Archie Foundation coins will be locked for 1-year.
- Marketing/Dex coins will only be used for expenses to market and list on DEX.