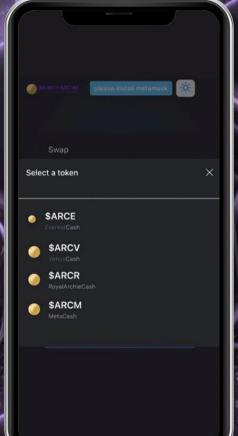

We have 3 different casinos in our upcoming ArchieMeta. 1. Everest, 2. Venus and 3. Royal Archie. Even though, \$ARC and WARC are the official crypto currency of our ArchieMeta, we need to separate the use to make it more adventurous in our ArchieMeta. A person who wants to play in Everest Casino will have to surrender his \$ARC or WARC for Everest Casino Cash (\$ARCE) which, carries the same value but can't be swapped for any other token or used in any other place other than in our Everest Casino.

This will create a real-world experience as we do every day in our life. More information in next pages coming up.

There will be a total 5 Tokens that will be deployed on ArchieChain for Bank of Archie.

Archie Everest Casino Cash SARCE

Archie Venus Casino Cash SARCV

Archie Royal Casino Cash SARCR

SARCM ArchieMeta Cash

SARWD Archie Rewards Cash

All these tokens are for use within ArchieMeta brough Bank of Archie and except for Archie Reward Cash Token, they are not transferable from wallet to wallet or to person. Please take a note of

AN ARCHIE META EXCHANGE

When you swap \$ARC or \$WARC to any of the tokens within ArchieMeta Internal Exchange, the amount of token that you receive will be in equal value in **USD\$**.

When you swap it back to \$ARC or WARC, it will convert back to actual value of \$ARC or \$WARC.