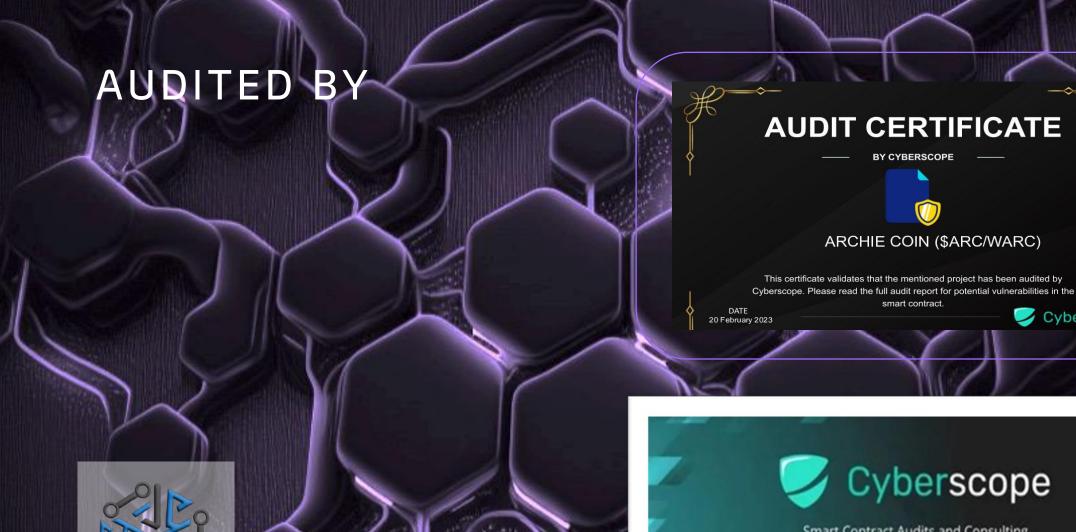

# archiescon Block Explorer for ARC

ArchieScan is the leading Blockchain Explorer, Search, API and Analytics Platform for ARC(Archie Blockchain), a decentralized smart contracts platform. Built and launched in 2023 it is one of the safest and fastest running independent project built around ARC and its community with the mission of providing equitable access to blockchain data.

# ArchieScan is a Block Explorer for ARC

ArchieScan is a service on which any user can view ARC network statistics. The main task of the platform is to display information about the latest blocks and transactions of the network.

ArchieScan is the most trusted tool for navigating through all the public data on the ArchieChain (Archie Blockchain). This data includes transaction data, wallet addresses, smart contracts and much more.

The team behind ArchieScan includes seasoned developers and industry professionals, who developed the ArchieScan app to make the ArchieChain more accessible to everyday users.

## What is ArchieScan used for?

ArchieScan allows users to view the assets held on any public Archie wallet address. Using ArchieScan, enter any Archie address into the search box to see the current balance and transaction history of the wallet under consideration. ArchieScan will also display any gas fees and smart contracts involving that address.

- ✓ Users can use ArchieScan to:
- ✓ Calculate Archie gas fees with the ArchieScan gas tracker
  - ✓ Lookup and verify smart contracts
- ✓ View the crypto assets held in or associated with a public wallet address
  - ✓ Observe live transactions taking place on the Archie blockchain
    - ✓ Lookup a single transaction made from any Archie wallet
- Discover which smart contracts have a verified source code and security audit
- Keep track of how many smart contracts a user has authorized with their wallet
- Review and revoke access to a wallet for any decentralized applications (DApps)