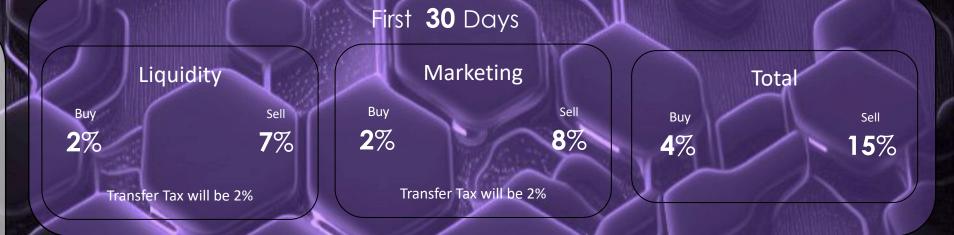

### **ARCHIE TOKEN**

We have stopped trading on uniswap on our ERC 20 Archie Token on March 20, 2023, at 11:59 CST. We have taken a screen shot of all holder accounts and published a PDF with all holder accounts that will receive their new token in ArchieChain. I didn't want to miss anyone so that I went down to .002 value and created the list. The way it works is, whatever the value of token that you did have on ERC20 side, you will receive the same value of token (not the count of token because we are going from 10 sextillion to 1 billion token count). You will not have to do anything but to add Archie Network to your original wallet. There are no fees involved in this transition.

Archie Token on Archie Chain will be paired against \$ARC and please note that since \$ARC will be fueling the transaction on ArchieChain, you will need some \$ARC in your wallet.

Now let's talk about some use cases of all new Archie Token.