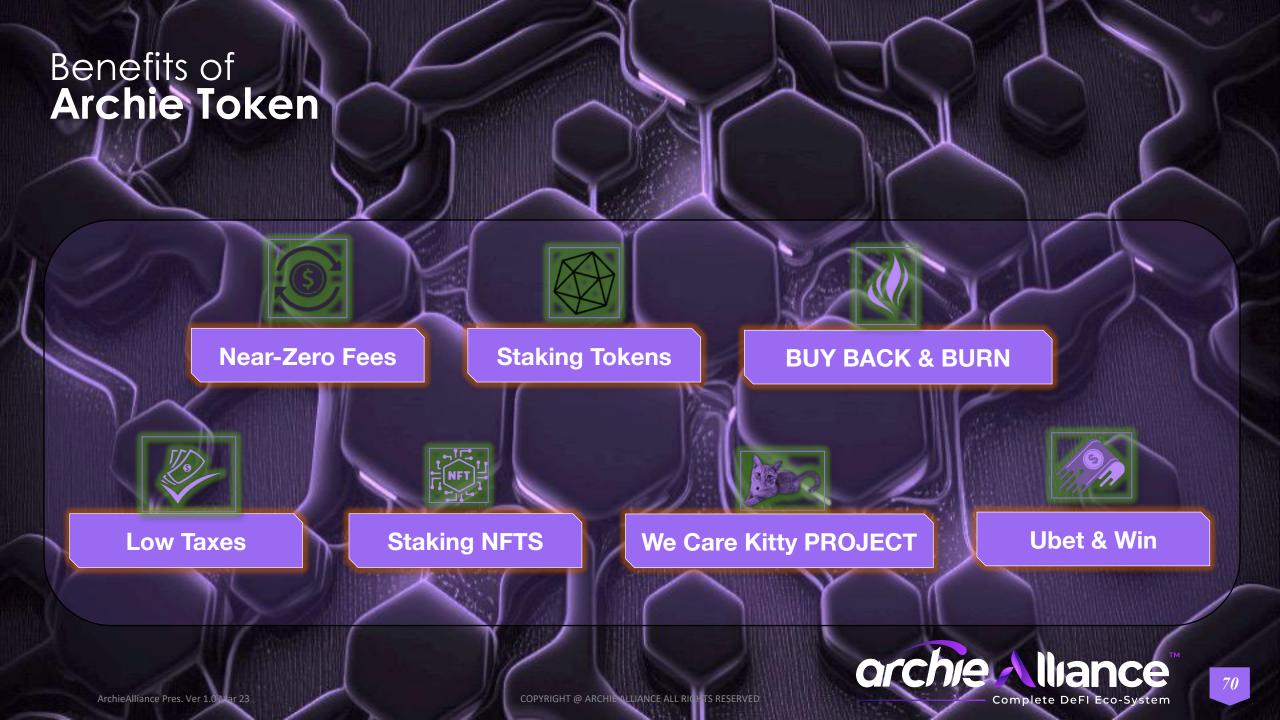

Being the native coin of ArchieChain, there are no tokenomics (No BUY or SELL Taxes). And being on our own blockchain, we have the gas fee at 4 gwei with fast 2 second transaction time.

### **STAKING**

On top of all these, there are three staking options for \$ARC holders.

Staking Validators. Anyone can become a validator on our POS system by having 100000 coins staked using our validated node available in GitHub. We will also have a video and pdf document "how to be a validator "with Archie. As you know, validators share the gas fee we collect on each transaction based on their block creation.

DEX Liquidity Providers You are also able to share the network fee (.25%) by providing liquidity to DEX. Currently, out of total .25%, .17% paid out to Liquidity providers.

Regular Staking. In addition, above two options, you are also able to stake your coins (min 100,000) in our staking dApp which will be available at launch.

### STAKING

Token Staking You are able to use dApp within our website to stake at least 100,000 Archie Tokens. More Details are on the PDF or website.

NFT/Token Staking You are able to receive a higher APY if you hold more ArchieMeta NFT and staking minimum 100,000 archie tokens. More details on website and in PDF

Please note that staking with WeCareKitty NFT will be available next month.

Now let's talk about some MORE use cases of all new Archie Token.