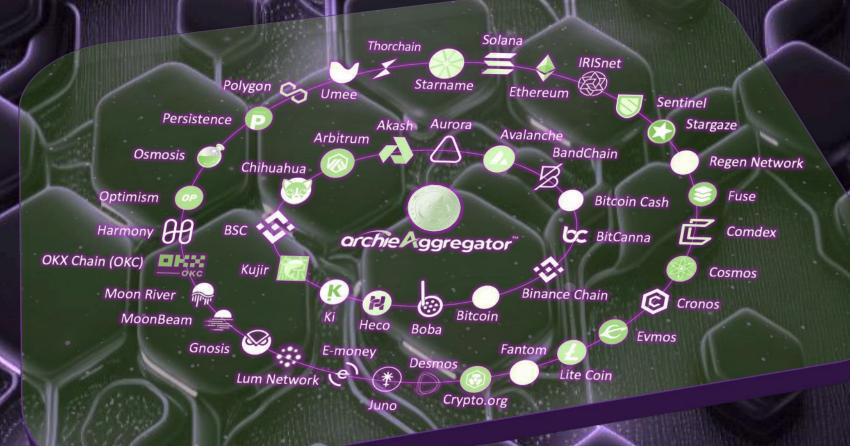

Now you now why we created this utility for our Archie Metaverse.

Swap 15000+ Assets Between All Chains ETH, BSC, Cosmos, Avax, Harmony, + 50 more

archie ggregator

MULTI-CHAIN DEFLEXCHANGE

SUPPORTED WALLETS

**WALLETS** 

SUPPORTED BLOCKCHAINS

BLOCKCHAINS

50) 1500H TOKEN/COINS

archie / Iliance

#### LISTED **BLOCKCHAINS**

50 15000+

**ARBITRUM DESMOS** MOON RIVER **BINANCE AKASH** E-MONEY MOONBEAM **CLOVER ARCHIE CHAIN ETHEREUM** OKC COIN98 **OPTIMISM AURORA EVMOS COINBASE AVALANCHE FANTOM OSMOSIS** COSMOPOLITAN FUSE **PERSISTENCE BANDCHAIN EXODUS BINANCE GNOSIS POLYGON** FRONTIER BINANCE **HARMONY** REGEN NETWORK KEPLR CHAIN **HECO BITCANNA SENTINEL** LEAP **BITCOIN IRISNET** SOLANA MATH WALLET **BITCOIN CASH** ONUL **STARGAZE METAMASK** OKX **STARNAME** BOBA **KCC** CHIHUAHUA **STRIDE** SAFEPAL COMDEX **KUJIRA TERRA** TOKEN POCKET LITECOIN THORCHAIN COSMOS TRUST WALLET **CRONOS** LUM UMEE WALLET CONNECT CRYPTO.ORG **MARS XDEFI** 