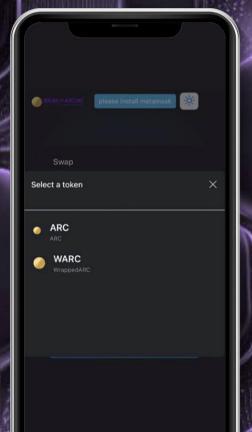

To play with crypto in our metaverse project, you must enter **ArchieMeta** website and connect your wallet with **\$ARC.** 

www.archiemeta.io

Browse FREE

**ENTER** 

If you don't have \$ARC in your wallet

You can buy **\$ARC** using **ArchieSwap** 

www.archieswap.io

You can use **ArchieAggregator** to Swap **\$ARC** from 15000+ tokens from 50 Blockchains

archie Aggregator

www.archieaggregator.io

Play for CRYPTO

#### ARCHIE Everest CASINO

archie Aggregator

For entering & playing in Archie Everest Play 2 Earn Gaming Center, patron must have \$ARC or \$WARC in their wallet before connecting their wallet to Bank of Archie to buy \$ARCE.

How to buy \$ARC or \$WARC

- 1. ArchieSwap
- 2. Archie Aggregator

Please note: At the time of this presentation is published, there are only **ArchieSwap** and **Archie Aggregator** ready. We will be on several exchanges and please check updated information on our official websites.