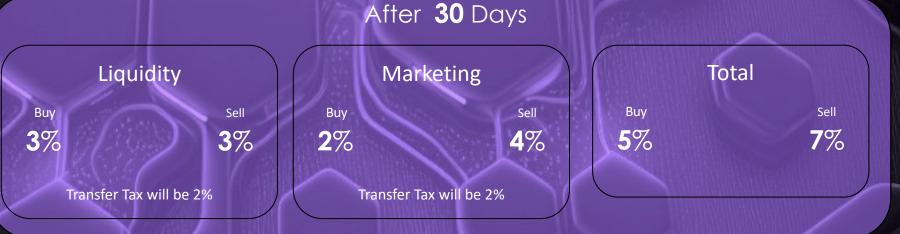

### **ARCHIE TOKEN**

We have stopped trading on uniswap on our ERC 20 Archie Token on March 20, 2023, at 11:59 CST. We have taken a screen shot of all holder accounts and published a PDF with all holder accounts that will receive their new token in ArchieChain. I didn't want to miss anyone so that I went down to .002 value and created the list. The way it works is, whatever the value of token that you did have on ERC20 side, you will receive the same value of token (not the count of token because we are going from 10 sextillion to 1 billion token count). You will not have to do anything but to add Archie Network to your original wallet. There are no fees involved in this transition.

Archie Token on Archie Chain will be paired against \$ARC and please note that since \$ARC will be fueling the transaction on ArchieChain, you will need some \$ARC in your wallet.

Now let's talk about some use cases of all new Archie Token.