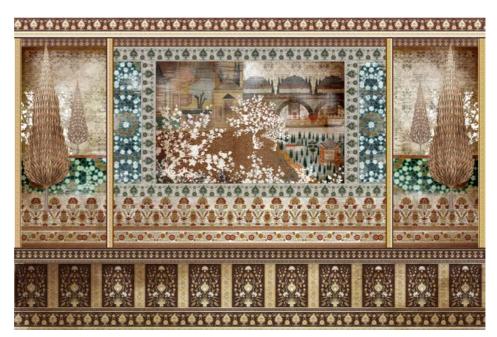

ST11

ST12

S I G N A T II R F

ST13

No matter how large or small, how classic or modern every space will be exciting, fresh and unique with these beautiful designs and patterns.

ST14

Landmarks of old city Istanbul comes together with the symbolic fauna, colors and patterns of history in time in this wallpaper. Everything is simply belong to Istanbul. Perfect for the city lovers.

ST17

One of the most important landmarks in history. Hagia Sophia's interior engraved artwork is now a fancy creative decorative element on an abstract mosaic glittered with metallic paint. Exotic yet modern, a complex style just like Istanbul...