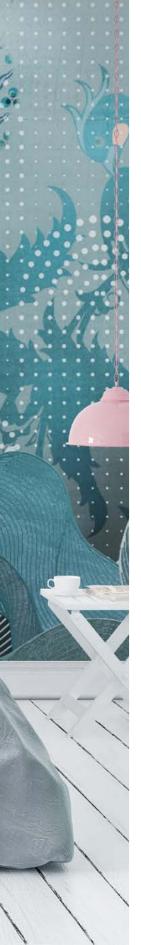

ST09

Layers of oriental patterns in the shades of gray and blue will bring the sparkling stars right on walls.

ST10