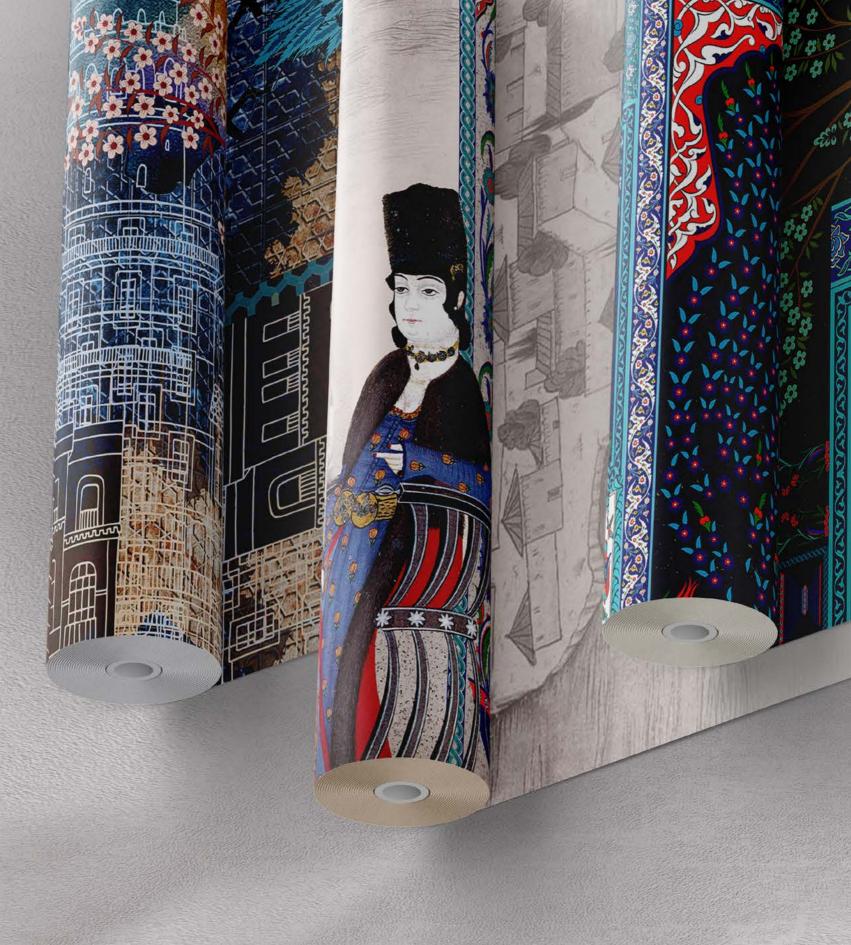

ST02

ST03

ST04

SIGNATUR F

Inspired by William Morris rich acanthus leaves, it combine the flowing patterns with bunches of traditional Turkish floral motifs on a metallic textorial groun. Warm colors of artistic pattern are welcoming for classic interiors of todays luxurious homes.

ST05

Designmixer is now reinterpreting antique printed collections in its wallpaper collection, creating historical views of the past to bring them into interiors.

ST07

Historical illustrations of daily life reflect the elegance of rich oriental life style, translating an outstanding miniature art into a fresh decorative look. Behind the curtains, your wall will turn into a window that looks at the history of feminine abundance.

ST08

The main woman character is from the Tulip Period of Ottoman Empire. It is a painting of Nakkaş Levni who started a new era in Ottoman Miniature Art. Looks very fantastic and eccentric with its sophisticated style.