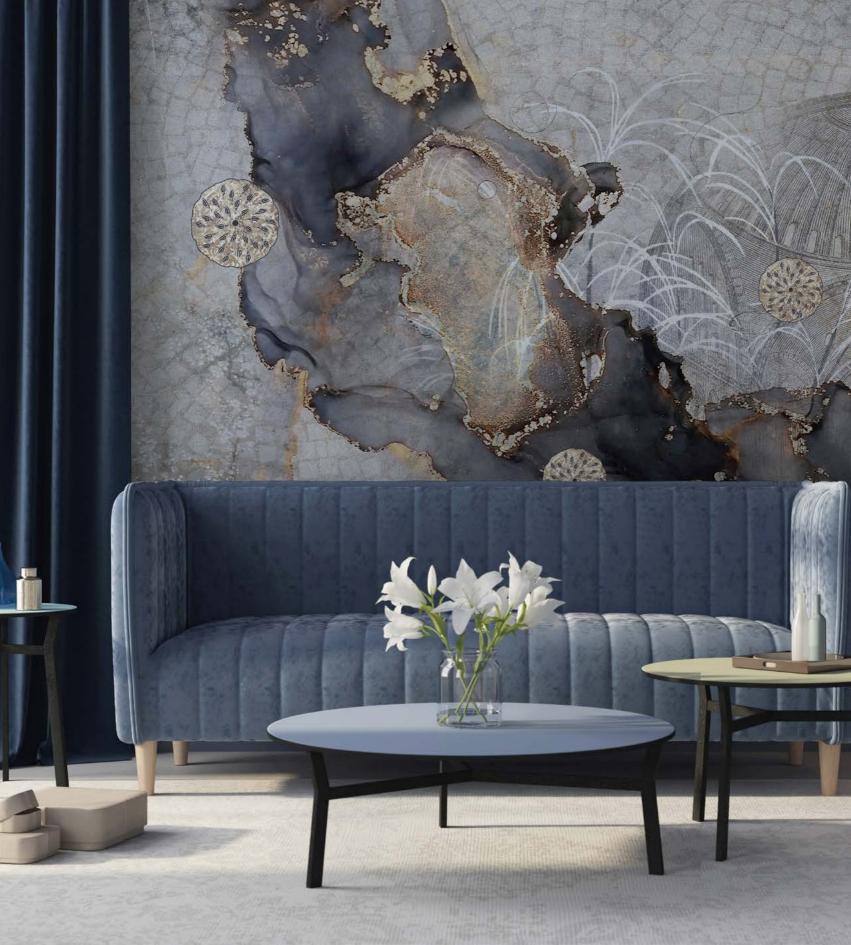

ST17

One of the most important landmarks in history. Hagia Sophia's interior engraved artwork is now a fancy creative decorative element on an abstract mosaic glittered with metallic paint. Exotic yet modern, a complex style just like Istanbul...