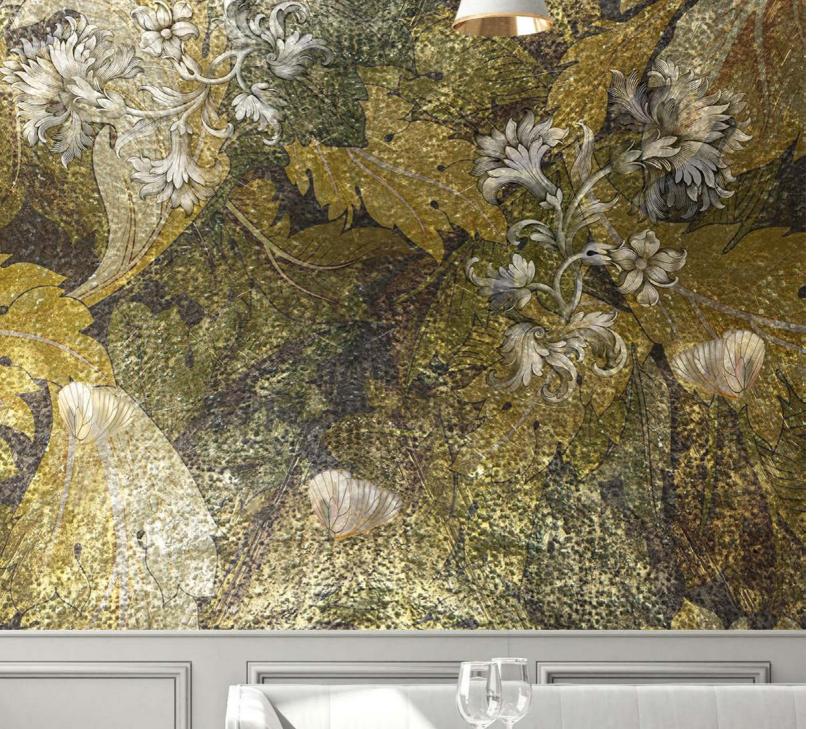

ST05

Designmixer is now reinterpreting antique printed collections in its wallpaper collection, creating historical views of the past to bring them into interiors.

ST07

Historical illustrations of daily life reflect the elegance of rich oriental life style, translating an outstanding miniature art into a fresh decorative look. Behind the curtains, your wall will turn into a window that looks at the history of feminine abundance.

ST08

The main woman character is from the Tulip Period of Ottoman Empire. It is a painting of Nakkaş Levni who started a new era in Ottoman Miniature Art. Looks very fantastic and eccentric with its sophisticated style.