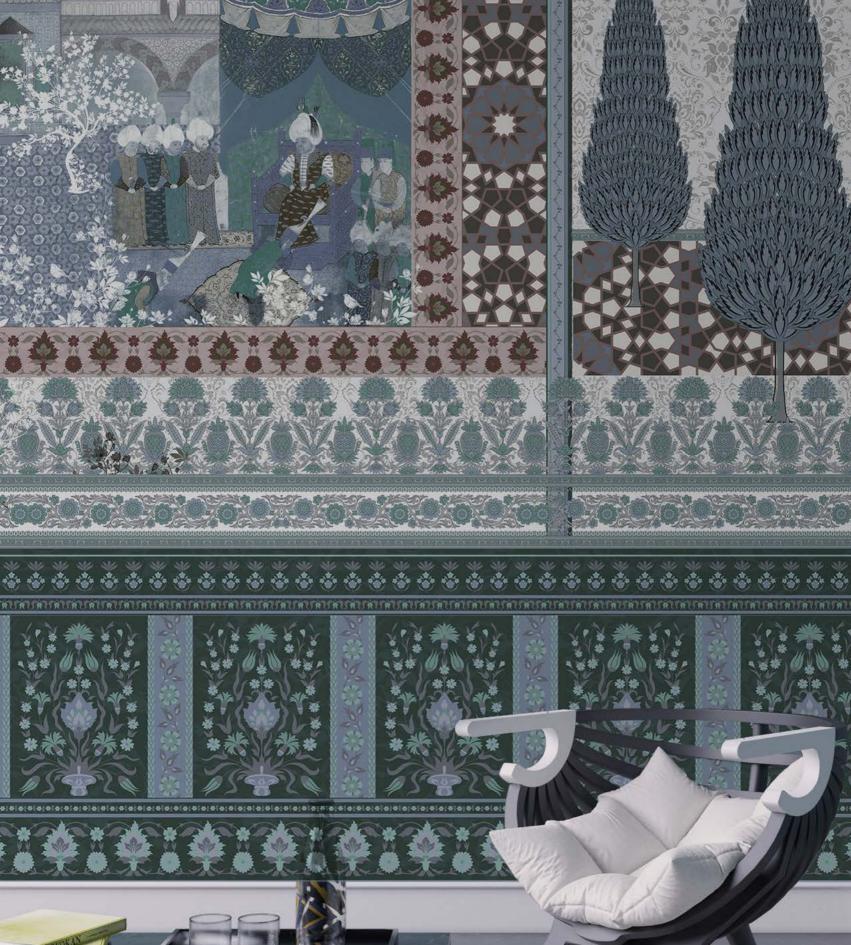

## **RESTFUL GARDEN**

Sitting comfortably in large fancy dresses on pillows set into the ground would be a perfect living style in a room. The inspiring traditional style with an unexpected look is delicate yet strong with colors and decorative style.

ST11

ST12

S I G N A T II R F

ST13

No matter how large or small, how classic or modern every space will be exciting, fresh and unique with these beautiful designs and patterns.

ST14

Landmarks of old city Istanbul comes together with the symbolic fauna, colors and patterns of history in time in this wallpaper. Everything is simply belong to Istanbul. Perfect for the city lovers.