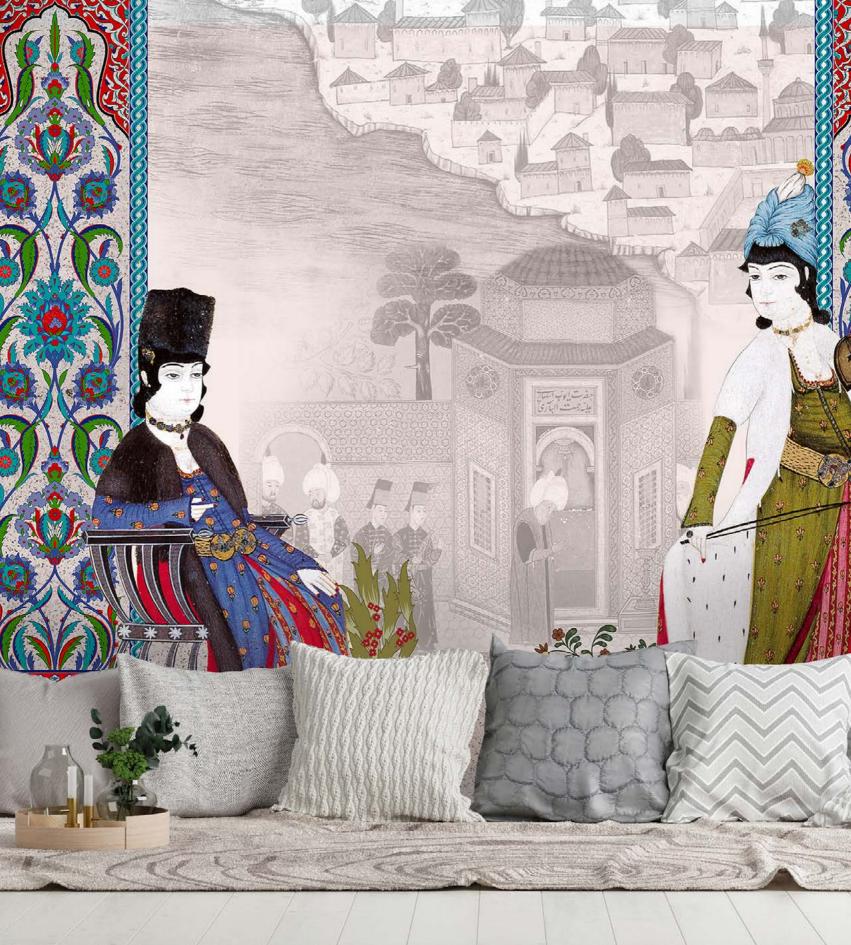

ST05

Designmixer is now reinterpreting antique printed collections in its wallpaper collection, creating historical views of the past to bring them into interiors.

ST07

Historical illustrations of daily life reflect the elegance of rich oriental life style, translating an outstanding miniature art into a fresh decorative look. Behind the curtains, your wall will turn into a window that looks at the history of feminine abundance.

ST08

The main woman character is from the Tulip Period of Ottoman Empire. It is a painting of Nakkaş Levni who started a new era in Ottoman Miniature Art. Looks very fantastic and eccentric with its sophisticated style.