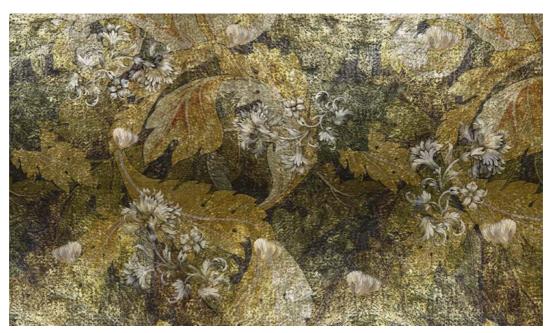

ST02

ST03

ST04

SIGNATUR F

Inspired by William Morris rich acanthus leaves, it combine the flowing patterns with bunches of traditional Turkish floral motifs on a metallic textorial groun. Warm colors of artistic pattern are welcoming for classic interiors of todays luxurious homes.