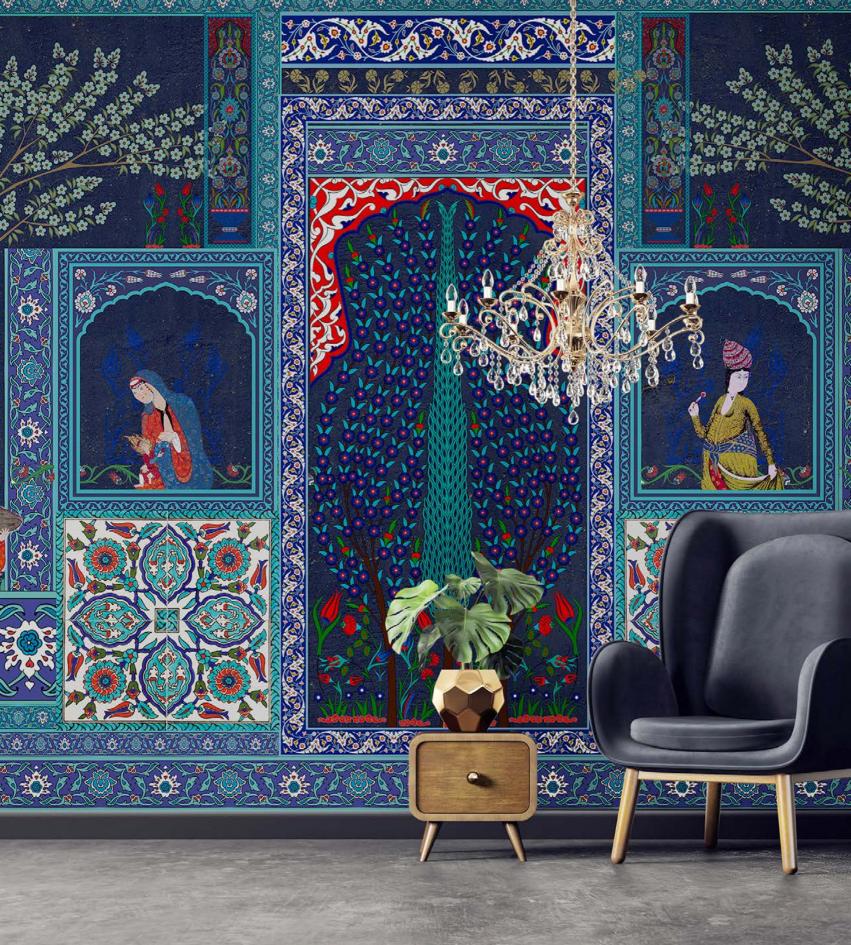

ST05

Designmixer is now reinterpreting antique printed collections in its wallpaper collection, creating historical views of the past to bring them into interiors.

ST07

Historical illustrations of daily life reflect the elegance of rich oriental life style, translating an outstanding miniature art into a fresh decorative look. Behind the curtains, your wall will turn into a window that looks at the history of feminine abundance.

ST08

The main woman character is from the Tulip Period of Ottoman Empire. It is a painting of Nakkaş Levni who started a new era in Ottoman Miniature Art. Looks very fantastic and eccentric with its sophisticated style.

ST09

Layers of oriental patterns in the shades of gray and blue will bring the sparkling stars right on walls.

ST10