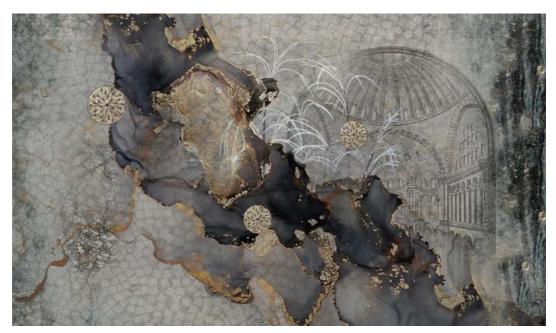

ST17

One of the most important landmarks in history. Hagia Sophia's interior engraved artwork is now a fancy creative decorative element on an abstract mosaic glittered with metallic paint. Exotic yet modern, a complex style just like Istanbul...