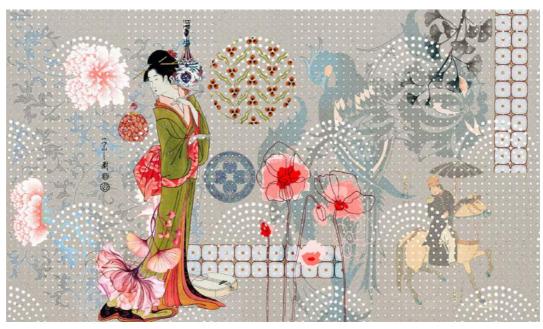

ST05

Designmixer is now reinterpreting antique printed collections in its wallpaper collection, creating historical views of the past to bring them into interiors.

ST07

Historical illustrations of daily life reflect the elegance of rich oriental life style, translating an outstanding miniature art into a fresh decorative look. Behind the curtains, your wall will turn into a window that looks at the history of feminine abundance.

ST08

The main woman character is from the Tulip Period of Ottoman Empire. It is a painting of Nakkaş Levni who started a new era in Ottoman Miniature Art. Looks very fantastic and eccentric with its sophisticated style.