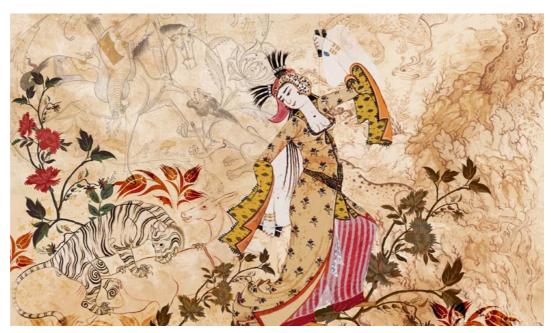

ST05

Designmixer is now reinterpreting antique printed collections in its wallpaper collection, creating historical views of the past to bring them into interiors.

ST07

Historical illustrations of daily life reflect the elegance of rich oriental life style, translating an outstanding miniature art into a fresh decorative look. Behind the curtains, your wall will turn into a window that looks at the history of feminine abundance.

ST08

The main woman character is from the Tulip Period of Ottoman Empire. It is a painting of Nakkaş Levni who started a new era in Ottoman Miniature Art. Looks very fantastic and eccentric with its sophisticated style.