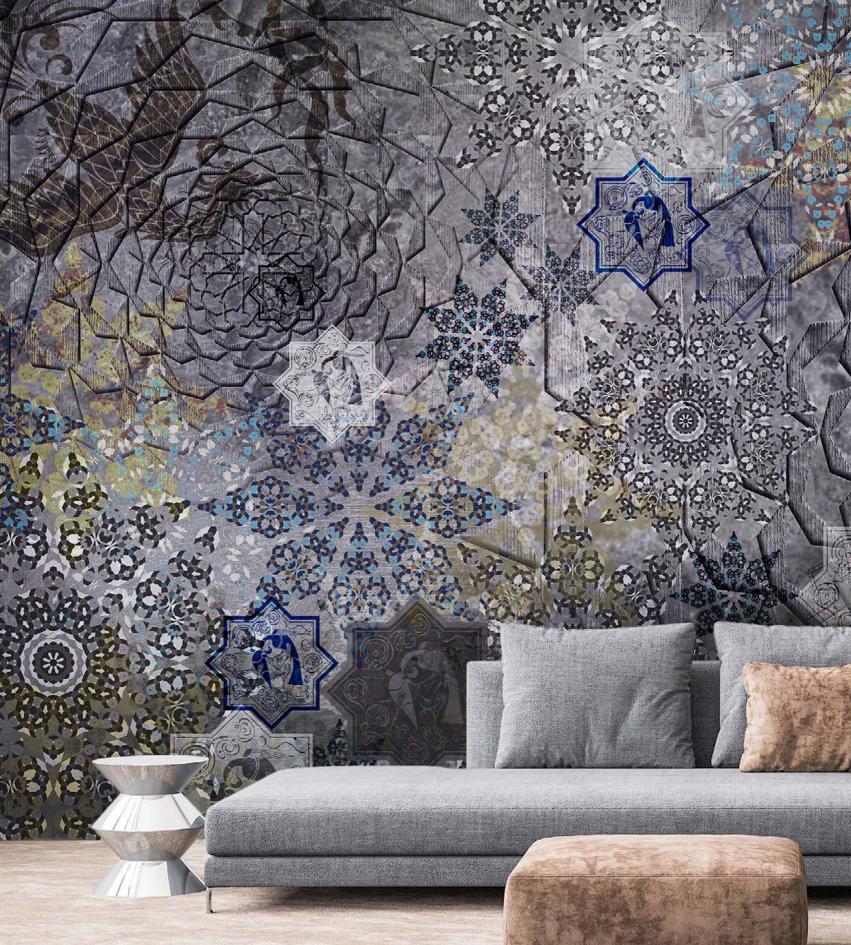

ST09

Layers of oriental patterns in the shades of gray and blue will bring the sparkling stars right on walls.

ST10