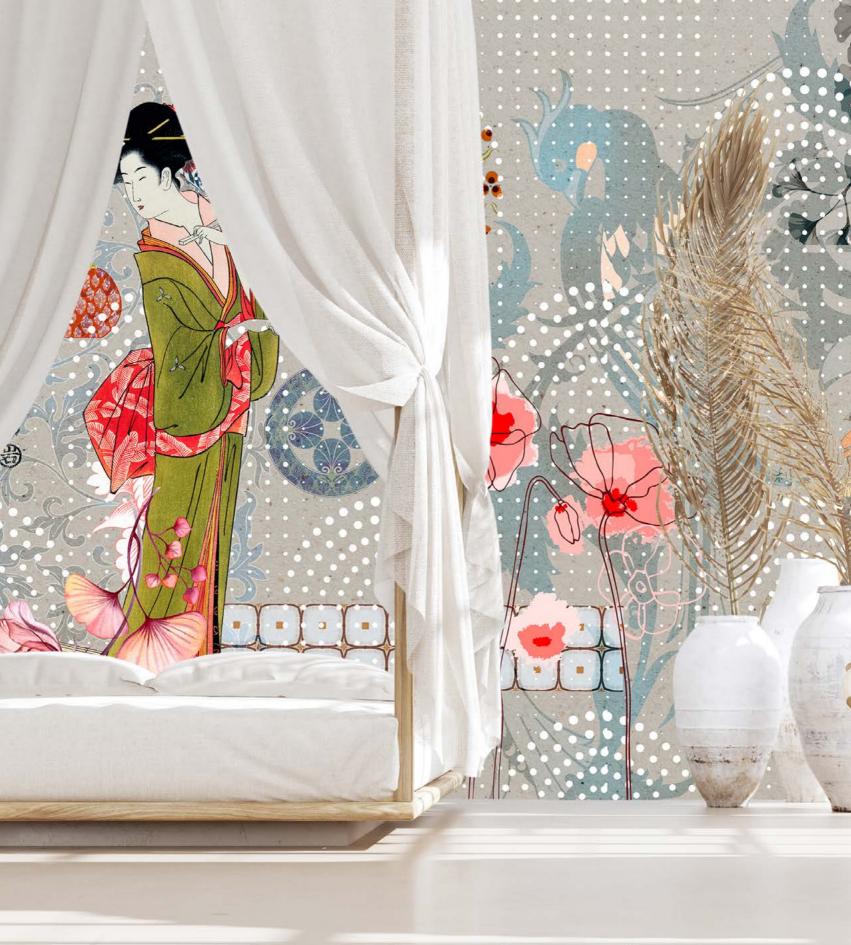

ST05

Designmixer is now reinterpreting antique printed collections in its wallpaper collection, creating historical views of the past to bring them into interiors.

ST07

Historical illustrations of daily life reflect the elegance of rich oriental life style, translating an outstanding miniature art into a fresh decorative look. Behind the curtains, your wall will turn into a window that looks at the history of feminine abundance.

ST08

The main woman character is from the Tulip Period of Ottoman Empire. It is a painting of Nakkaş Levni who started a new era in Ottoman Miniature Art. Looks very fantastic and eccentric with its sophisticated style.