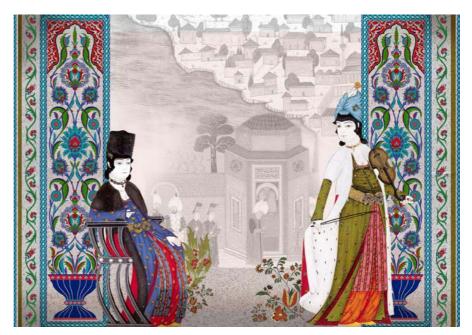

ST05

Designmixer is now reinterpreting antique printed collections in its wallpaper collection, creating historical views of the past to bring them into interiors.

ST07

Historical illustrations of daily life reflect the elegance of rich oriental life style, translating an outstanding miniature art into a fresh decorative look. Behind the curtains, your wall will turn into a window that looks at the history of feminine abundance.

ST08

The main woman character is from the Tulip Period of Ottoman Empire. It is a painting of Nakkaş Levni who started a new era in Ottoman Miniature Art. Looks very fantastic and eccentric with its sophisticated style.