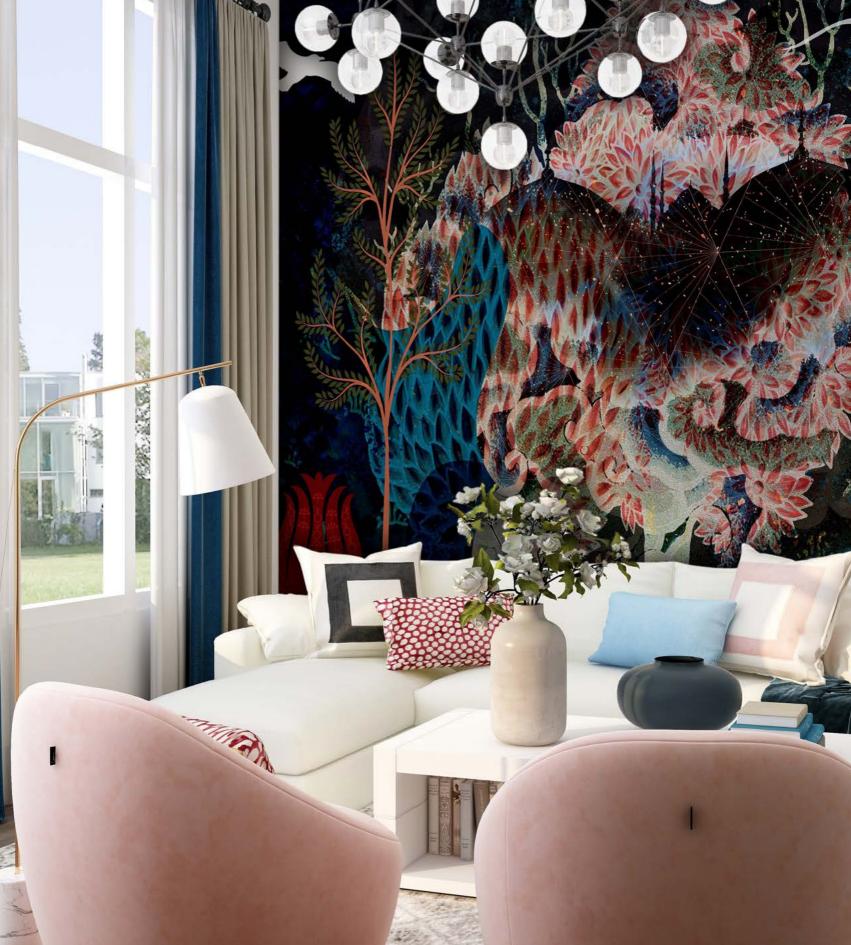

ST09

Layers of oriental patterns in the shades of gray and blue will bring the sparkling stars right on walls.

ST10