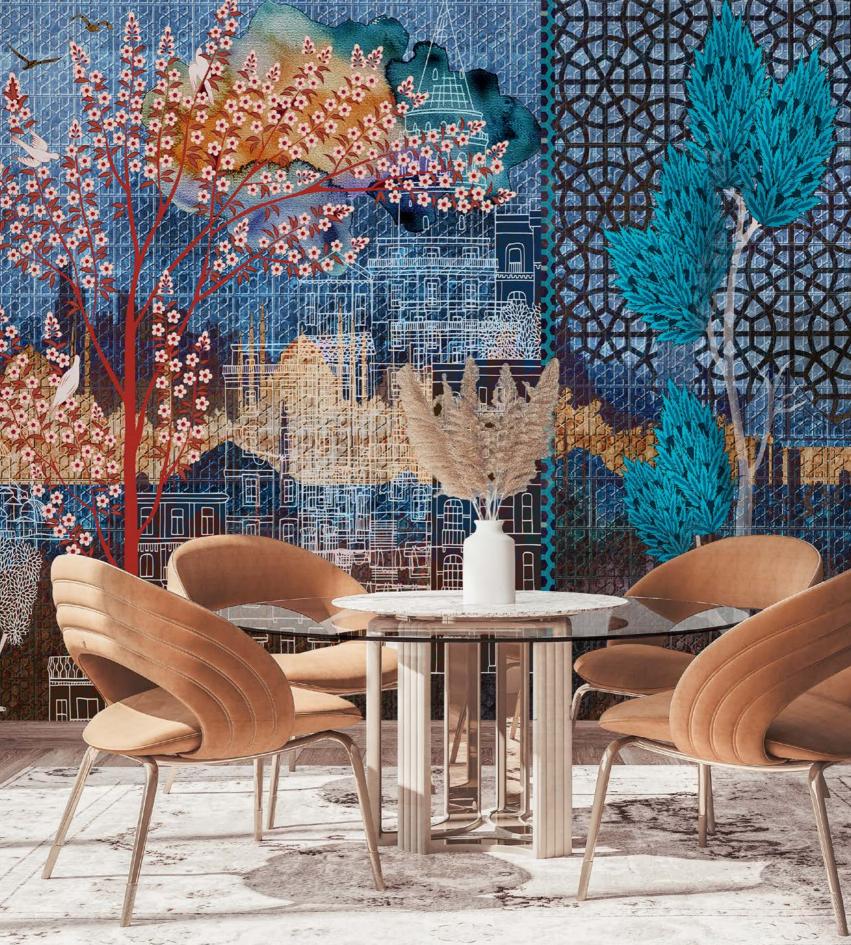

ST18

Inspired by exotic eastern dreams, Agora is a perfect match for the walls of beautiful interiors.

ST21

Inspired by exotic eastern dreams, Agora is a perfect match for the walls of beautiful interiors.