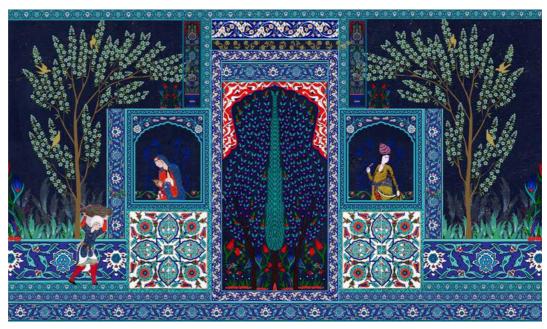

ST05

Designmixer is now reinterpreting antique printed collections in its wallpaper collection, creating historical views of the past to bring them into interiors.

ST07

Historical illustrations of daily life reflect the elegance of rich oriental life style, translating an outstanding miniature art into a fresh decorative look. Behind the curtains, your wall will turn into a window that looks at the history of feminine abundance.

ST08

The main woman character is from the Tulip Period of Ottoman Empire. It is a painting of Nakkaş Levni who started a new era in Ottoman Miniature Art. Looks very fantastic and eccentric with its sophisticated style.

ST09

Layers of oriental patterns in the shades of gray and blue will bring the sparkling stars right on walls.

ST10