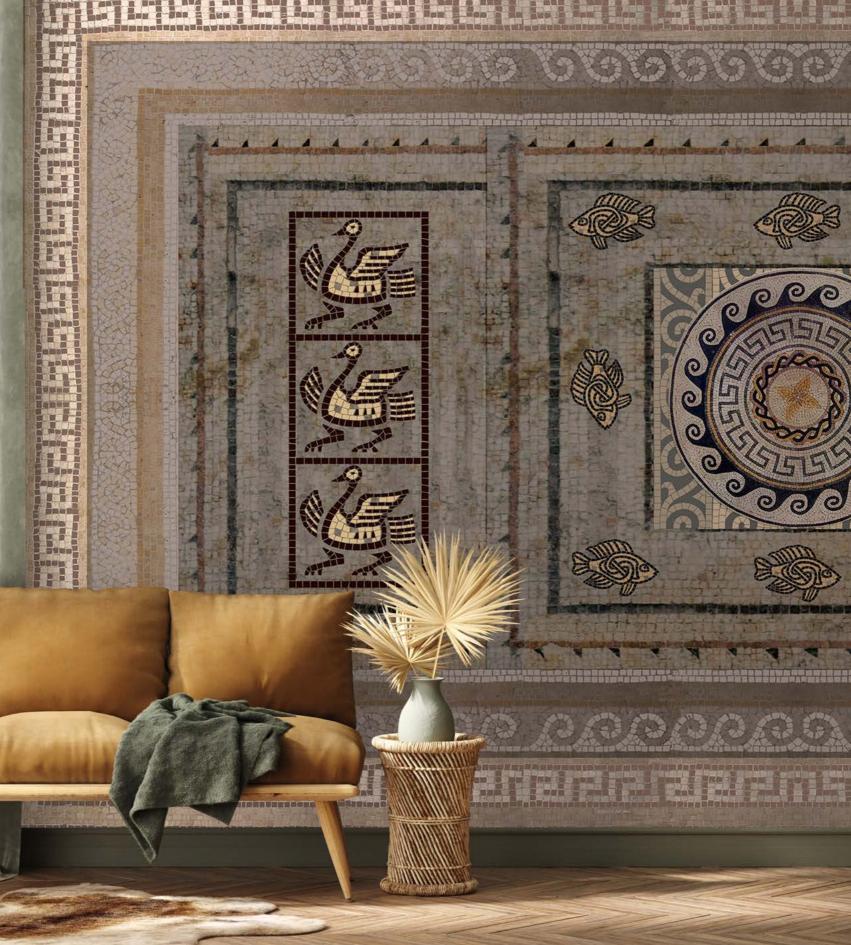

ST18

Inspired by exotic eastern dreams, Agora is a perfect match for the walls of beautiful interiors.

ST21

Inspired by exotic eastern dreams, Agora is a perfect match for the walls of beautiful interiors.