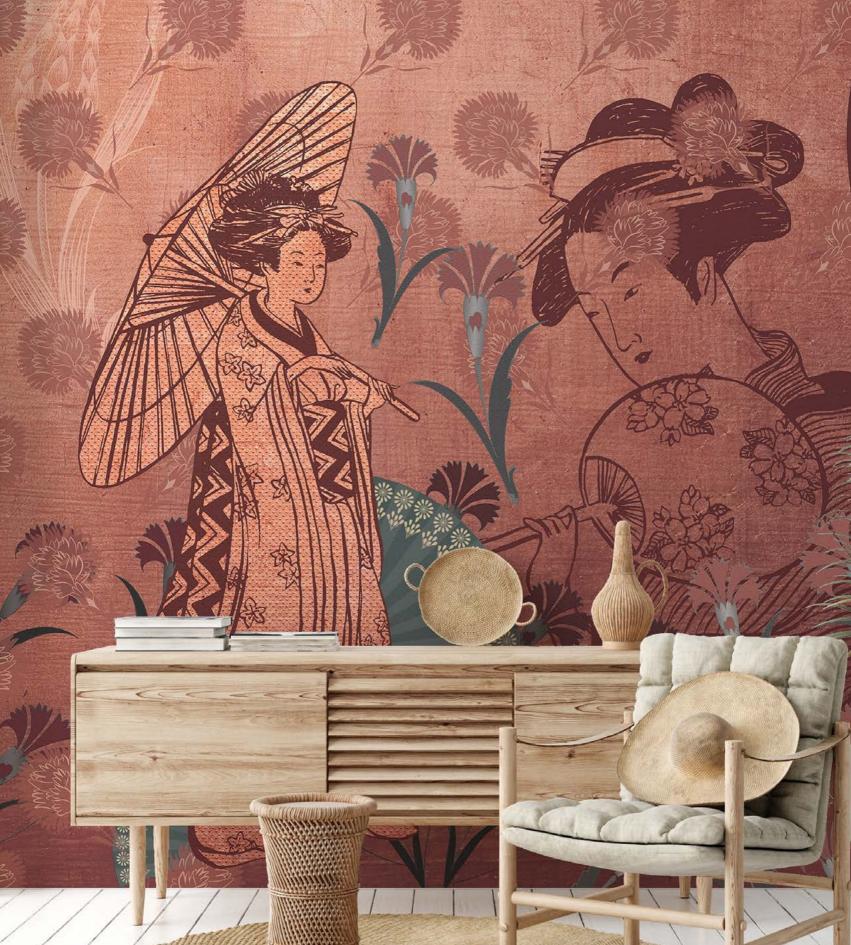

ST05

Designmixer is now reinterpreting antique printed collections in its wallpaper collection, creating historical views of the past to bring them into interiors.

ST07

Historical illustrations of daily life reflect the elegance of rich oriental life style, translating an outstanding miniature art into a fresh decorative look. Behind the curtains, your wall will turn into a window that looks at the history of feminine abundance.

ST08

The main woman character is from the Tulip Period of Ottoman Empire. It is a painting of Nakkaş Levni who started a new era in Ottoman Miniature Art. Looks very fantastic and eccentric with its sophisticated style.