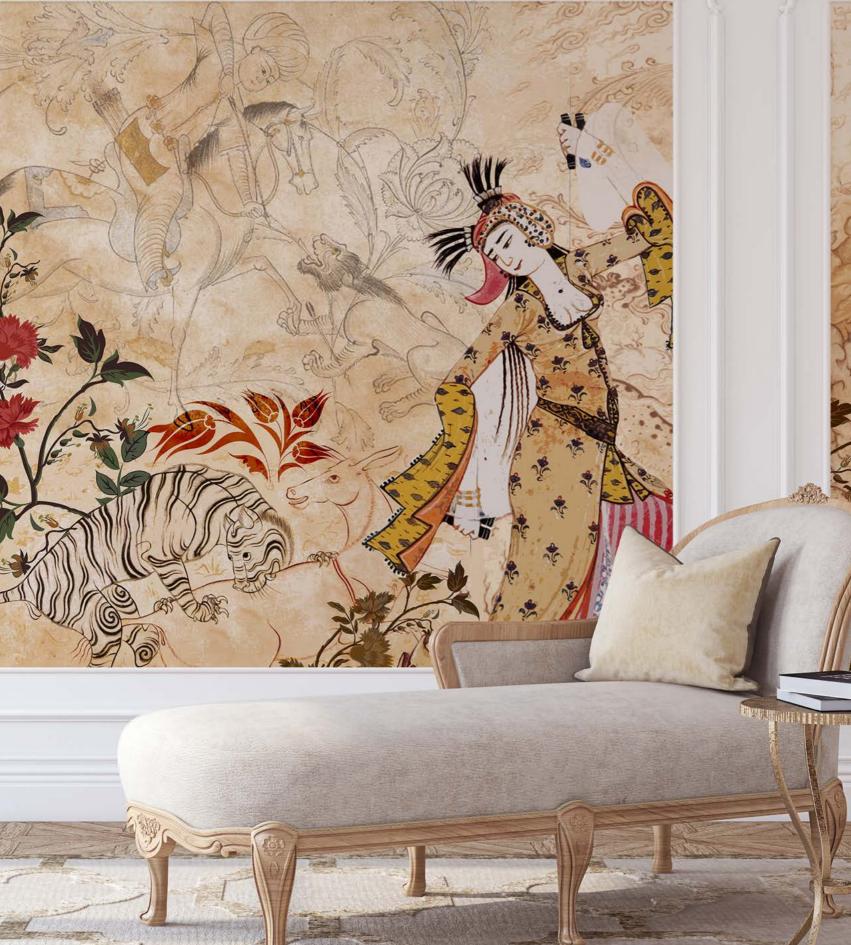

ST05

Designmixer is now reinterpreting antique printed collections in its wallpaper collection, creating historical views of the past to bring them into interiors.

ST07

Historical illustrations of daily life reflect the elegance of rich oriental life style, translating an outstanding miniature art into a fresh decorative look. Behind the curtains, your wall will turn into a window that looks at the history of feminine abundance.

ST08

The main woman character is from the Tulip Period of Ottoman Empire. It is a painting of Nakkaş Levni who started a new era in Ottoman Miniature Art. Looks very fantastic and eccentric with its sophisticated style.