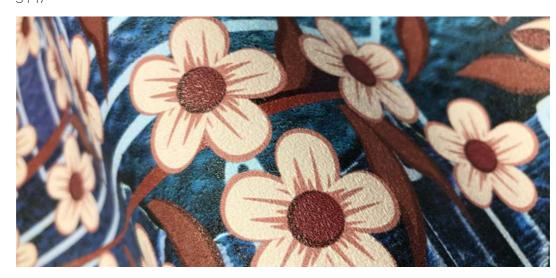

ST02

ST03

ST04

SIGNATUR F

Inspired by William Morris rich acanthus leaves, it combine the flowing patterns with bunches of traditional Turkish floral motifs on a metallic textorial groun. Warm colors of artistic pattern are welcoming for classic interiors of todays luxurious homes.