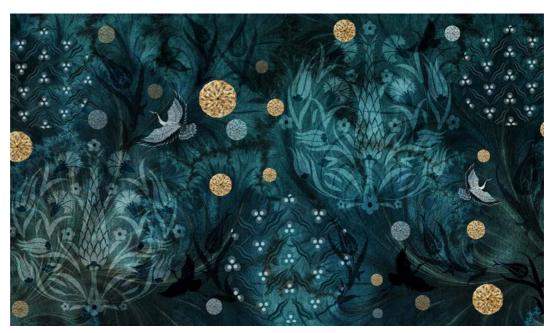

ST09

Layers of oriental patterns in the shades of gray and blue will bring the sparkling stars right on walls.

ST10