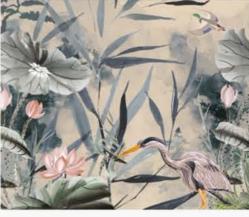

ST09

Layers of oriental patterns in the shades of gray and blue will bring the sparkling stars right on walls.

ST10