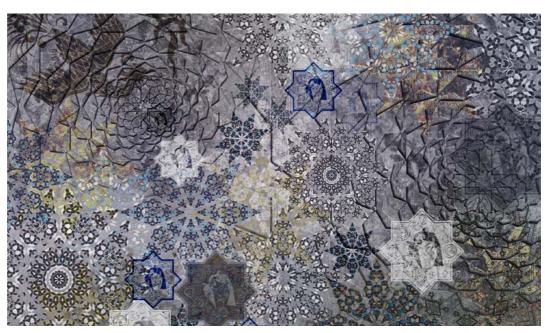

ST09

Layers of oriental patterns in the shades of gray and blue will bring the sparkling stars right on walls.

ST10