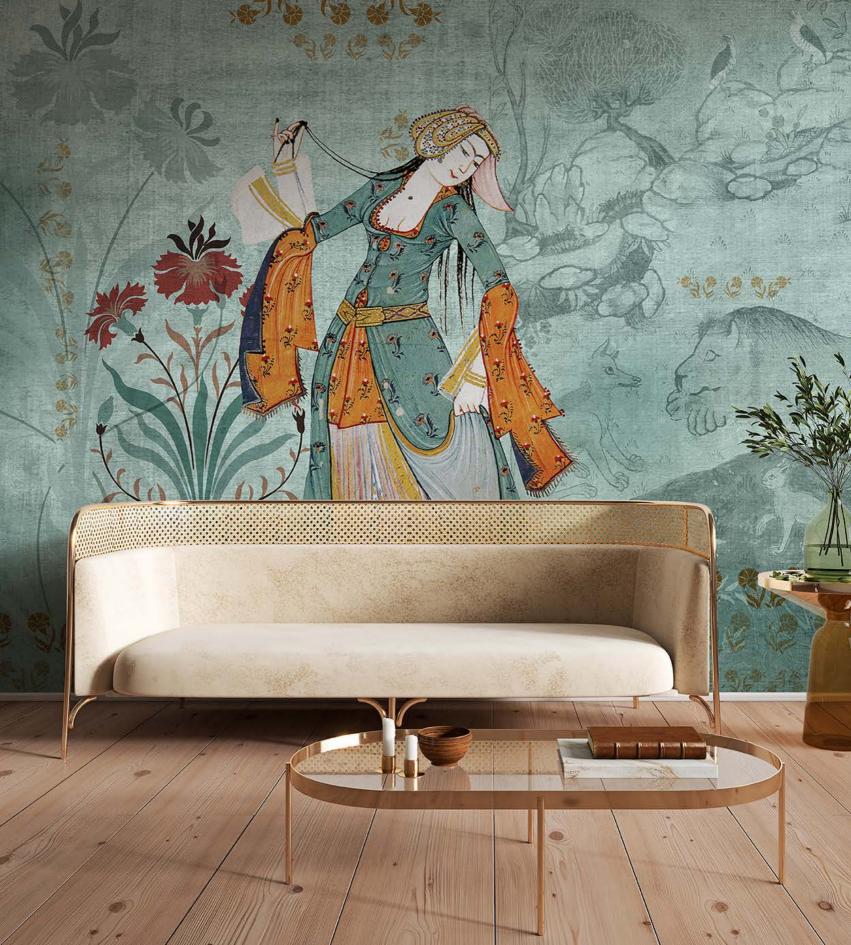

ST05

Designmixer is now reinterpreting antique printed collections in its wallpaper collection, creating historical views of the past to bring them into interiors.

ST07

Historical illustrations of daily life reflect the elegance of rich oriental life style, translating an outstanding miniature art into a fresh decorative look. Behind the curtains, your wall will turn into a window that looks at the history of feminine abundance.

ST08

The main woman character is from the Tulip Period of Ottoman Empire. It is a painting of Nakkaş Levni who started a new era in Ottoman Miniature Art. Looks very fantastic and eccentric with its sophisticated style.