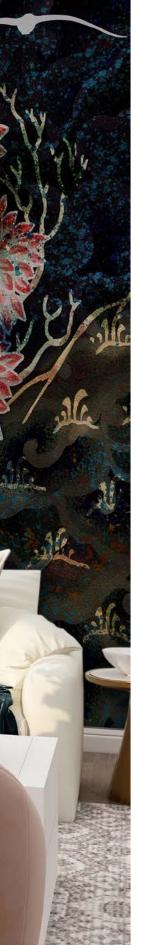

ST09

Layers of oriental patterns in the shades of gray and blue will bring the sparkling stars right on walls.

ST10