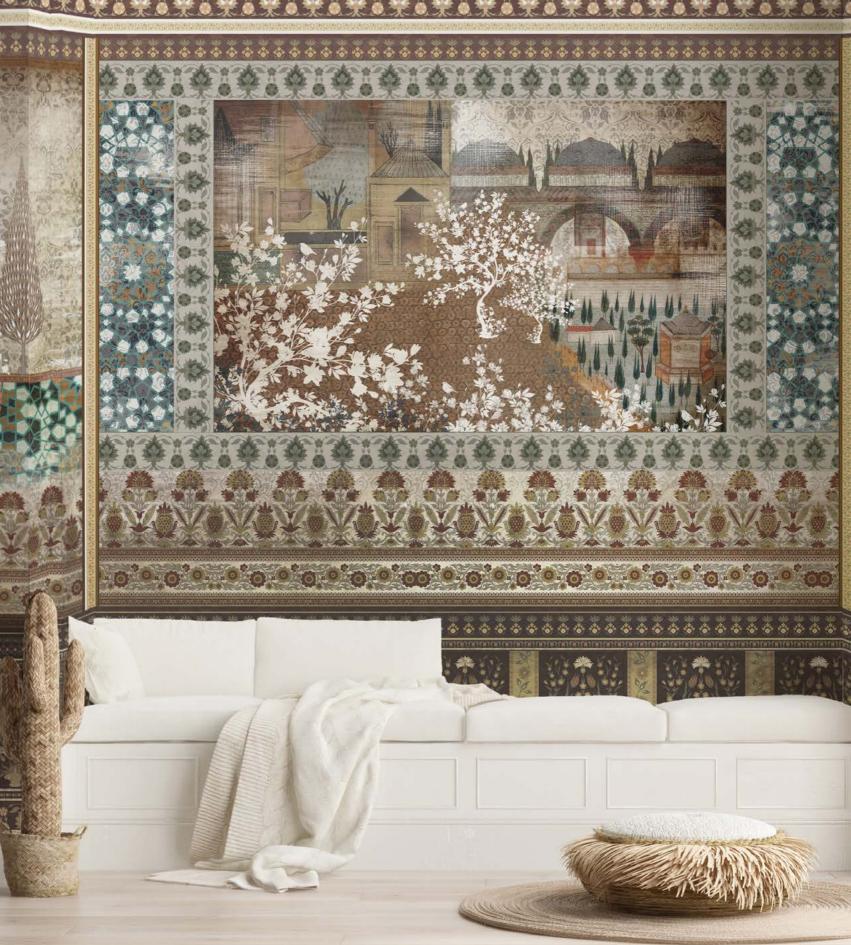

ST05

Designmixer is now reinterpreting antique printed collections in its wallpaper collection, creating historical views of the past to bring them into interiors.

ST07

Historical illustrations of daily life reflect the elegance of rich oriental life style, translating an outstanding miniature art into a fresh decorative look. Behind the curtains, your wall will turn into a window that looks at the history of feminine abundance.