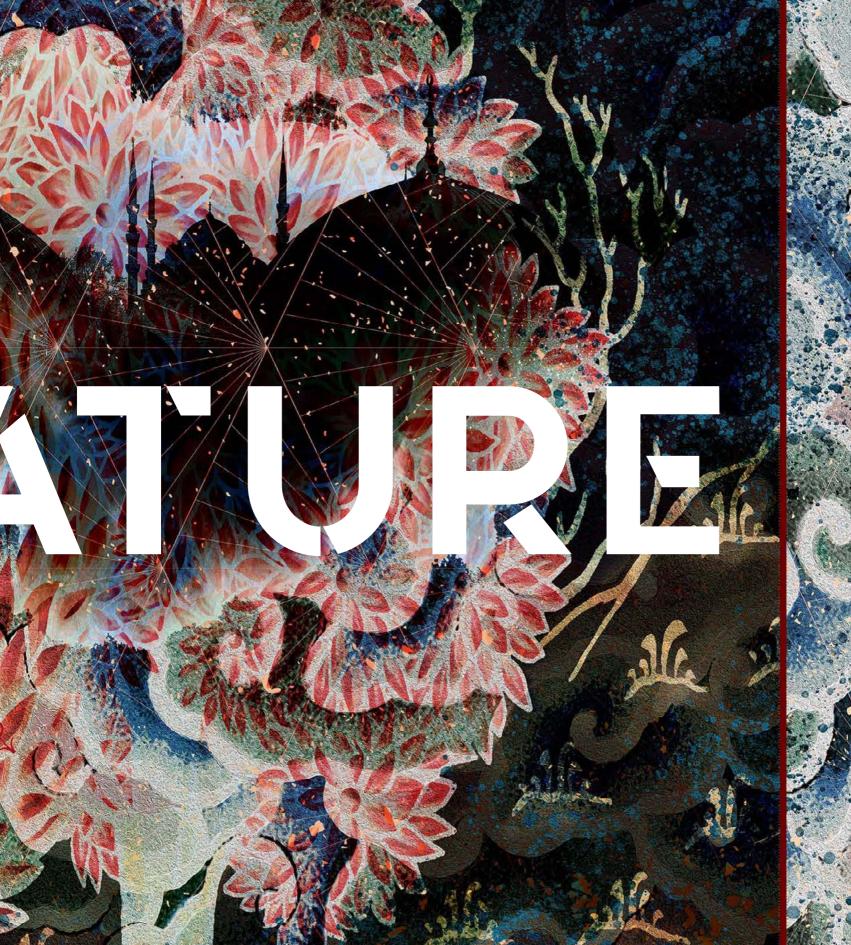

## SIGNATURE

Nestling and blending the similarities of the Central Asian Turkic Culture, the Far Eastern Style, and Asian arts, the collection reflects this unique harmony to walls - also incorporating figurative details.

ST11

ST12

S I G N A T II R F

ST13

No matter how large or small, how classic or modern every space will be exciting, fresh and unique with these beautiful designs and patterns.

ST14

Landmarks of old city Istanbul comes together with the symbolic fauna, colors and patterns of history in time in this wallpaper. Everything is simply belong to Istanbul. Perfect for the city lovers.

ST17

One of the most important landmarks in history. Hagia Sophia's interior engraved artwork is now a fancy creative decorative element on an abstract mosaic glittered with metallic paint. Exotic yet modern, a complex style just like Istanbul...