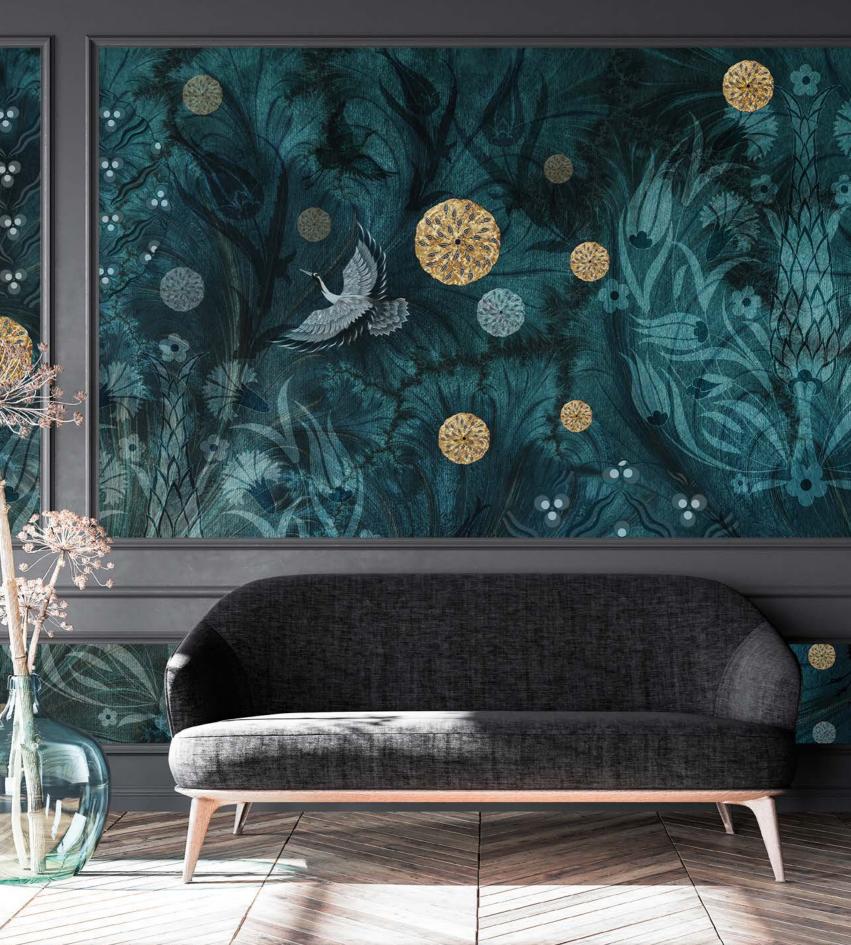

ST09

Layers of oriental patterns in the shades of gray and blue will bring the sparkling stars right on walls.

ST10