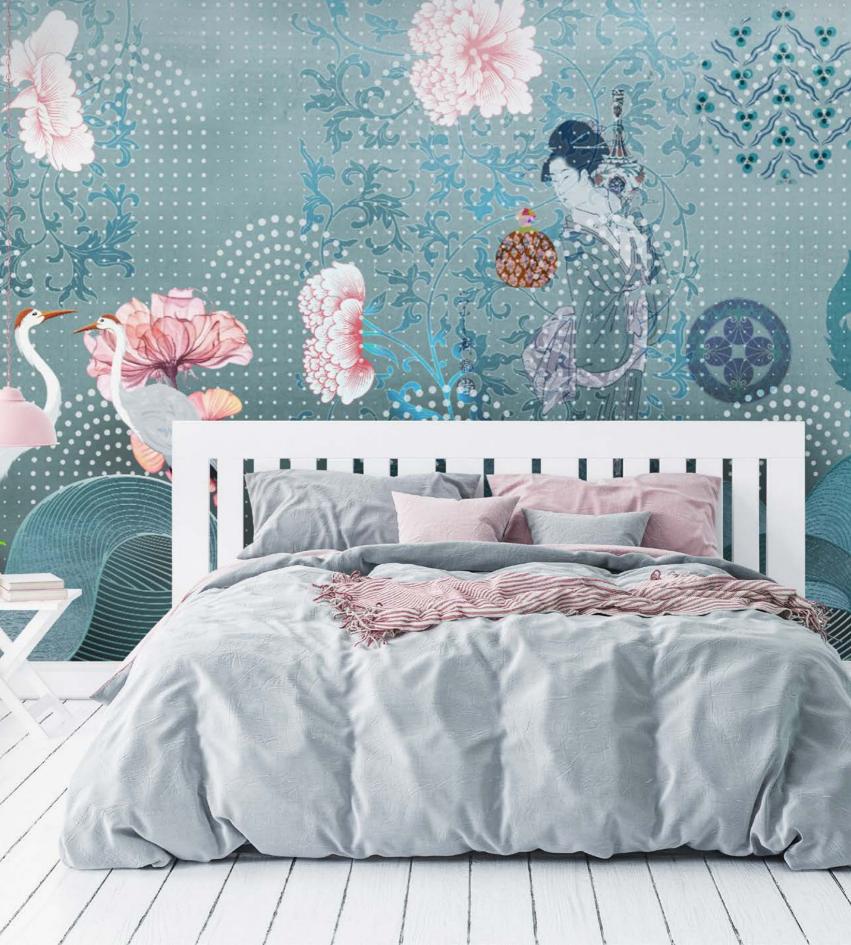

ST09

Layers of oriental patterns in the shades of gray and blue will bring the sparkling stars right on walls.

ST10