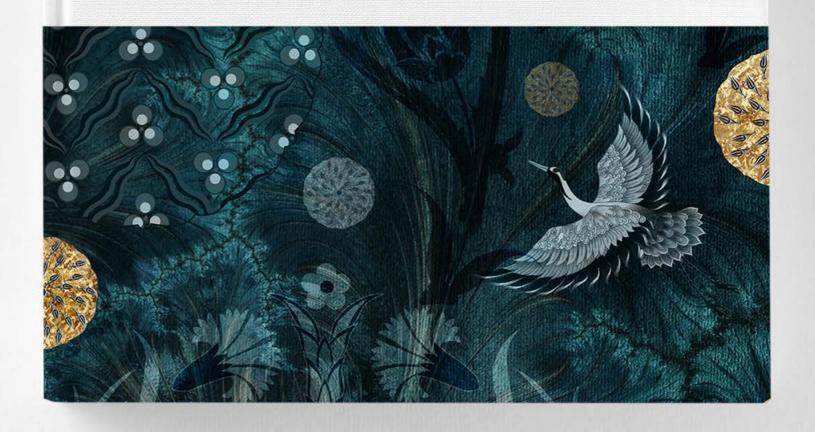

ST09

Layers of oriental patterns in the shades of gray and blue will bring the sparkling stars right on walls.

ST10