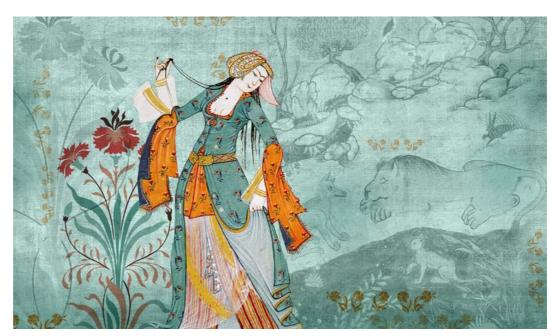

ST05

Designmixer is now reinterpreting antique printed collections in its wallpaper collection, creating historical views of the past to bring them into interiors.

ST07

Historical illustrations of daily life reflect the elegance of rich oriental life style, translating an outstanding miniature art into a fresh decorative look. Behind the curtains, your wall will turn into a window that looks at the history of feminine abundance.

ST08

The main woman character is from the Tulip Period of Ottoman Empire. It is a painting of Nakkaş Levni who started a new era in Ottoman Miniature Art. Looks very fantastic and eccentric with its sophisticated style.