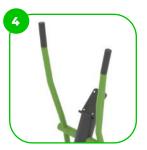

The footrests are made premium quality non-slip HDPE with a high wear resistance.

The device is equipped with an ergonomic non-slip HDPE phone holder for convenience.

At the end of the arms. the handle is rubber-coated for a more comfortable and secure grip.