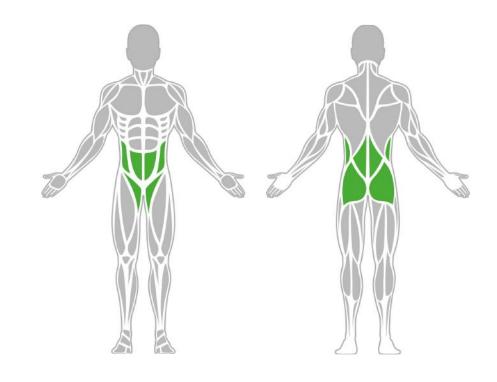

# **Muscle Groups Focus**

#### **Hip Swing**

This outdoor functional training device helps tone the waist, hip and thigh muscles and improves overall strength, balance and coordination. The waist exerciser allows the user to gently move through the aforementioned muscle groups without straining the joints making this outdoor recreation tool perfect for all age groups.