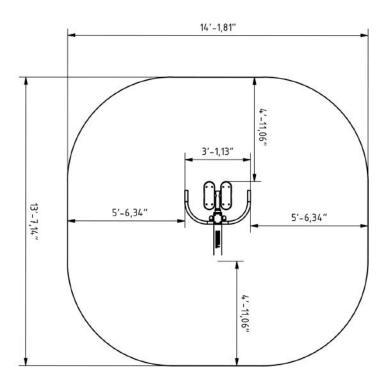

## Plan View

#### Installation information

Number of installers (concrete)
Total installation time (concrete)
Number of installers (equipment)
Total installation time (equipment)
Excavation volume
Concrete volume
Size of the base structure
Anchoring options
In combined structures, the volume of concrete required varies.

# Technical specification

At least 2 people
60-120 min.

At least 2 people
30-60 min.
33,9 ft³
33,9 ft³
39.37 x 47.24 x 31.5 ...

Safety surfice area
Arc
Net weight
Material
Critic fall height
Color options
For more color options, discuss with your sales representative.

Around 4.92 ft radius 154.32 lbs S235,KO33 31.5"