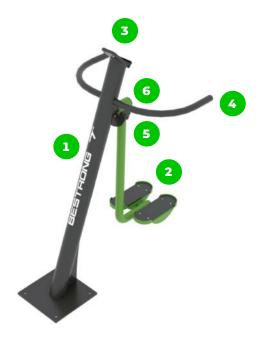

# Material specification

The element is made of high quality S235 steel, which has been cleaned via sandblasting. A corrosion resistant powder coating finish is then applied. Also available with galvanized surface for even greater protection and longevity!

The footrests are made premium quality non-slip HDPE with a high wear resistance.

The device is equipped with an ergonomic non-slip HDPE phone holder for convenience.

At the end of the arms. the handle is rubber-coated for a more comfortable and secure grip.

The device is fitted with composite bearings that are weather-resistant. The bearing does not require regular maintenance.

The bumpers of the devices are made of durabrubber material.