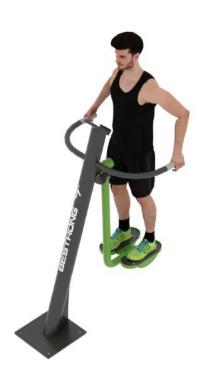

#### **Hip Swing**

This outdoor functional training device helps tone the waist, hip and thigh muscles and improves overall strength, balance and coordination. The waist exerciser allows the user to gently move through the aforementioned muscle groups without straining the joints making this outdoor recreation tool perfect for all age groups.