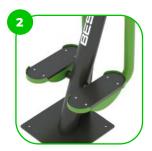

The footrests are made premium quality non-slip HDPE with a high wear resistance.

The device is equipped with an ergonomic non-slip HDPE phone holder for convenience.

At the end of the arms. the handle is rubber-coated for a more comfortable and secure grip.

The device is fitted with composite bearings that are weather-resistant. The bearing does not require regular maintenance.

The bumpers of the devices are made of durabrubber material.