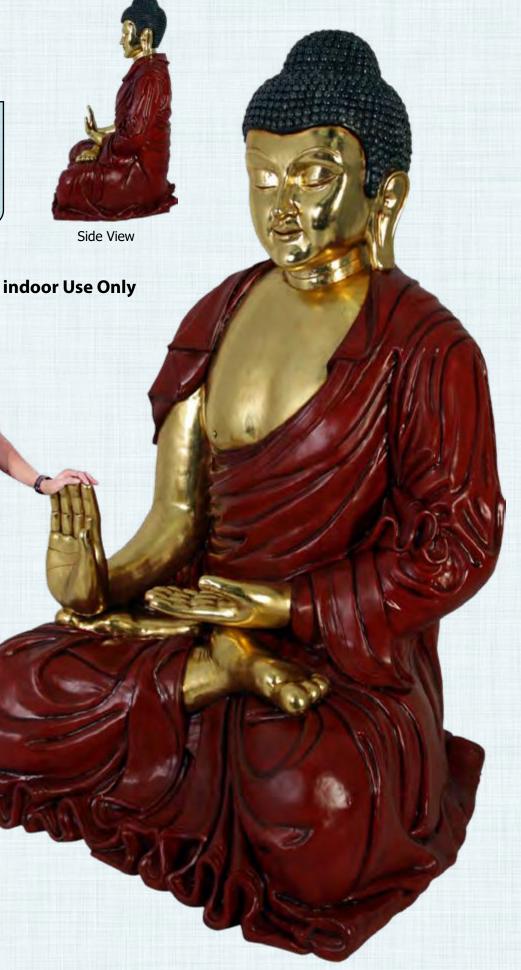

## **BUDDHAS**

**GIANT BUDDHA - SITTING** 

- IDEAL FOR INDOOR USE

#### 120042

Buddha - Giant - Indoor Red & Gold Leaf Finish - Indoor Only L 165 x W 146 x H 239 - 99.2kg