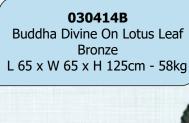

## **BUDDHAS**

**BUDDHA DIVINE ON LOTUS LEAF - BRONZE** 

**BUDDHA DIVINE** ON LOTUS LEAF **ROMAN STONE FINISH** 

#### 030414RS

Buddha Divine On Lotus Leaf Roman Stone L 65 x W 65 x H 125cm - 58kg

**BUDDHA SLEEPING GOLD LEAF** 

**BUDDHA SLEEPING BRONZE** 