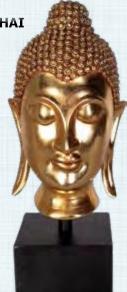

## **BUDDHAS**

BUDDHA HEAD - JUMBO THAI - VERDIGRIS BRONZE Buddha Head - Thai Jumbo - Verdigris Bronze Finish L 68 x W 60 x H 94cm - 22kg

080136VB

BUDDHA HEAD - JUMBO THAI - VERDIGRIS BRONZE WITH BASE

Buddha Head - Thai Jumbo - Verdigris Bronze Finish on Base L 68 x W 61 x H 216cm - 27kg