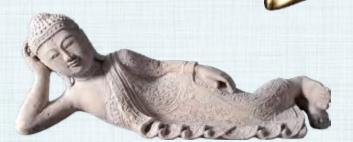

#### 080153RS

Buddha Lying Roman Stone L 62 x W 18 x H 21cm - 3.2kg

BUDDHA HEAD - SUKOTHAI GOLD LEAF