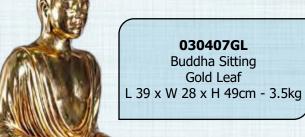

## **BUDDHAS**

DIVINE BUDDHA ROMAN STONE

**SITTING BUDDHA - BRONZE** 

**BUDDHA SITTING - GOLD LEAF** 

#### 030407B

Sitting Buddha Bronze L 39 x W 28 x H 49cm - 3.5kg

Divine Buddha Roman Stone L 63 W 42 x H 83cm - 18kg