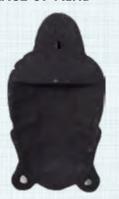

## **BUDDHAS**

BUDDHA MASK - WALL DECOR PEACE OF MIND

Rear View Showing Hanging Mount

BUDDHA MASK - TRIBAL GOLD WALL DECOR

## **BUDDHA DECOR** - SPIRITUAL / RELIGIOUS

150058

Buddha Peace of Mind Mask
- Wall Decor
L 26 x W 9 x H 50cm - 1.1kg

150055 Buddha Mask - Tribal Gold - Wall Decor L 26 x W 9 x H 50cm - 1.1kg

BUDDHA MASK - CLASSIC WALL DECOR