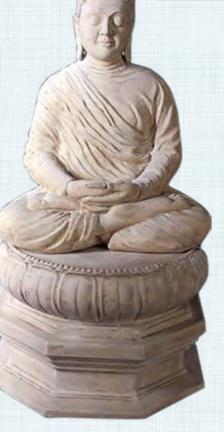

## **BUDDHAS**

**BUDDHA DIVINE ON LOTUS LEAF - BRONZE** 

**BUDDHA DIVINE** ON LOTUS LEAF **ROMAN STONE FINISH** 

#### 030414RS

Buddha Divine On Lotus Leaf Roman Stone L 65 x W 65 x H 125cm - 58kg

**BUDDHA SLEEPING GOLD LEAF** 

**BUDDHA SLEEPING BRONZE** 