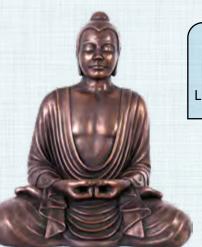

## **BUDDHAS**

DIVINE BUDDHA ROMAN STONE

**SITTING BUDDHA - BRONZE** 

**BUDDHA SITTING - GOLD LEAF** 

#### 030407B

Sitting Buddha Bronze L 39 x W 28 x H 49cm - 3.5kg

Divine Buddha Roman Stone L 63 W 42 x H 83cm - 18kg