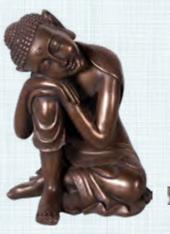

#### 030319GL

**Buddha Sleeping** Bronze L 21 x W 18 x H 28cm - 2.6kg

**BUDDHA SLEEPING ROMAN STONE** 