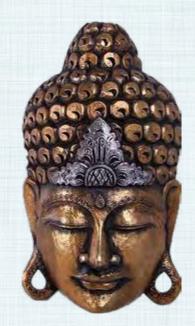

## **BUDDHAS**

BUDDHA MASK - WALL DECOR PEACE OF MIND

Rear View Showing Hanging Mount

BUDDHA MASK - TRIBAL GOLD WALL DECOR

## **BUDDHA DECOR** - SPIRITUAL / RELIGIOUS

150058

Buddha Peace of Mind Mask
- Wall Decor
L 26 x W 9 x H 50cm - 1.1kg

150055 Buddha Mask - Tribal Gold - Wall Decor L 26 x W 9 x H 50cm - 1.1kg

BUDDHA MASK - CLASSIC WALL DECOR