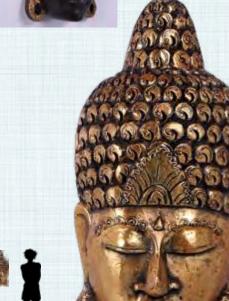

## **BUDDHAS**

BUDDHA HEAD - JUMBO THAI - VERDIGRIS BRONZE Buddha Head - Thai Jumbo - Verdigris Bronze Finish L 68 x W 60 x H 94cm - 22kg

080136VB

BUDDHA HEAD - JUMBO THAI - VERDIGRIS BRONZE WITH BASE

Buddha Head - Thai Jumbo - Verdigris Bronze Finish on Base L 68 x W 61 x H 216cm - 27kg