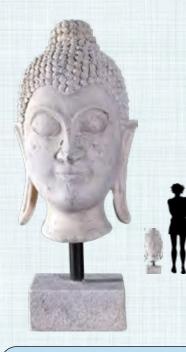

## **BUDDHAS**

BUDDHA HEAD GAUTAMA - PALAWAN FINISH

BUDDHA HEAD - JOLLY SILVER LEAF

#### 080160Palawan

Gautama Buddha Head Palawan Finish L 34 x W 29 x H 43cm - 11kg

Buddha Head - Jolly Silver Leaf L 44 x W 39 x H 50cm - 8.4kg

BUDDHA HEAD - JOLLY ANTIQUE BRONZE