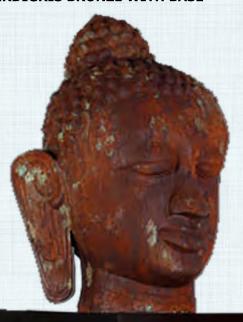

#### **BUDDHAS**

BUDDHA HEAD - ANGKOR WAT ON BASE - MOSS STONE

BUDDHA HEAD- ANKOR WAT ON BASE - GREENISH BRONZE

#### 090043GreenBronze

Buddha Head on Base Angkor Wat Greenish Bronze Finish L 14 x W 13 x H 32cm - 1.6kg

Rear View