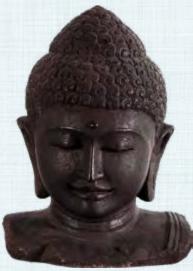

## **BUDDHAS**

BUDDHA HEAD GAUTAMA - PALAWAN FINISH

BUDDHA HEAD - JOLLY SILVER LEAF

#### 080160Palawan

Gautama Buddha Head Palawan Finish L 34 x W 29 x H 43cm - 11kg

Buddha Head - Jolly Silver Leaf L 44 x W 39 x H 50cm - 8.4kg

BUDDHA HEAD - JOLLY ANTIQUE BRONZE