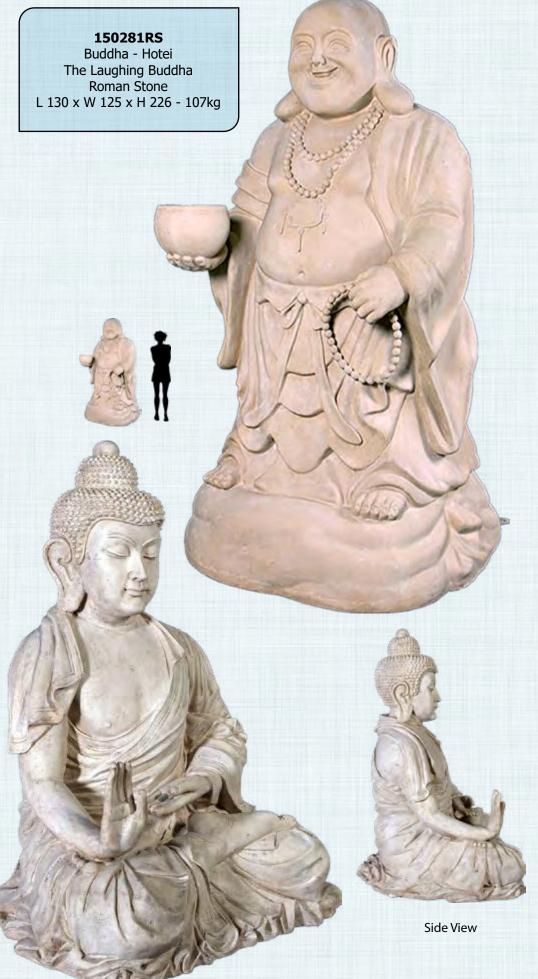

## **BUDDHAS**

THE LAUGHING BUDDHA ROMAN STONE FINISH

Side View

ENCHANTING BUDDHA SITTING - ROMAN STONE - 39"

#### 080159RS

Buddha - Sitting - Enchanted Roman Stone - 39" L 72 x W 65 x H 100cm - 28.5kg