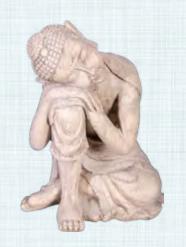

#### 030319GL

**Buddha Sleeping** Roman Stone L 21 x W 18 x H 28cm - 2.6kg

**BUDDHA DECOR** - SPIRITUAL / RELIGIOUS