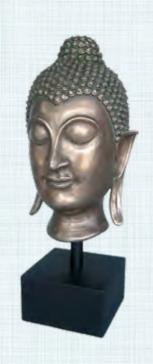

#### 030413GL

Buddha Head - Sukothai Gold Leaf L 26 W 24 x H 54cm - 3.5kg

#### 030413GL

Buddha Head - Sukothai Bronze L 26 W 24 x H 54cm - 3.5kg

#### 030413GL

Buddha Head - Sukothai Roman Stone L 26 W 24 x H 54cm - 3.5kg

Bronze products are metal sprayed composite over fibreglass or Greenish Bronze is patina aged to a Bronze Finish - both are a high quality finish