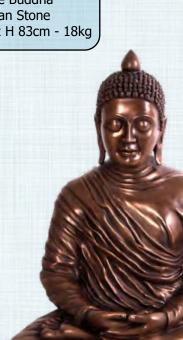

#### 030407B

Sitting Buddha Bronze L 39 x W 28 x H 49cm - 3.5kg

Divine Buddha Roman Stone L 63 W 42 x H 83cm - 18kg

#### 030415B

Divine Buddha Bronze L 63 W 42 x H 83cm - 15kg

**BUDDHA HAPPY - SITTING - MARBLE** 

**BUDDHA SITTING** 

**BRONZE** 