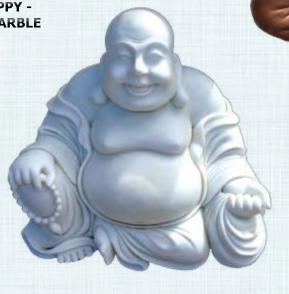

#### 030415B

Divine Buddha Bronze L 63 W 42 x H 83cm - 15kg

**BUDDHA HAPPY - SITTING - MARBLE** 

**BUDDHA SITTING** 

**BRONZE** 

#### 100086

Buddha Happy - Marble L 70 W 50 x H 61cm - 20kg