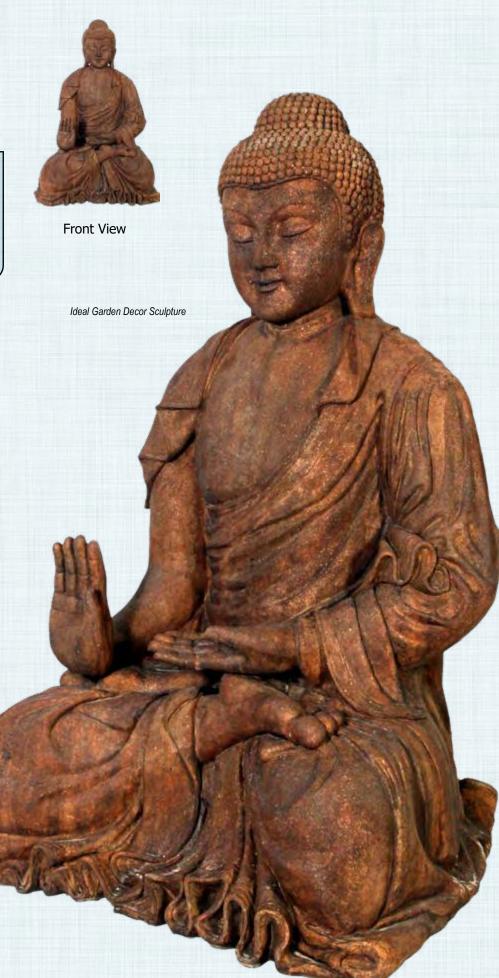

## **BUDDHAS**

GIANT BUDDHA - SITTING GIANT - BROWN - IDEAL FOR OUTDOOR USE

#### 120042CC

Buddha - Giant - Outdoor Glass Reinforced Fibre Cement - GRFC Brown L 165 x W 146 x H 239cm - 310kg