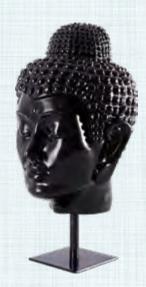

#### BUDDHA HEAD - ANKOR WAT ON BASE - ROMAN STONE

BUDDHA HEAD ON BASE
- SPIRITUAL - VARIOUS COLOURS

Silver Leaf- SL

Glossy Red - GR

Gold Leaf - GL

Glossy Black- GB

#### 080047

Buddha Head on Base Spiritual Various Finishes L 14 x W 13 x H 32cm - 1.6kg

Buddha Head On Base
- Spiritual - available in various finishes