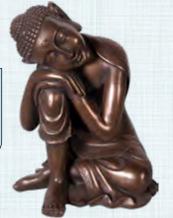

## **BUDDHAS**

**BUDDHA DIVINE ON LOTUS LEAF - BRONZE** 

**BUDDHA DIVINE** ON LOTUS LEAF **ROMAN STONE FINISH** 

#### 030414RS

Buddha Divine On Lotus Leaf Roman Stone L 65 x W 65 x H 125cm - 58kg

**BUDDHA SLEEPING GOLD LEAF** 

**BUDDHA SLEEPING BRONZE** 