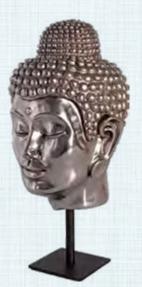

## **BUDDHAS**

BUDDHA HEAD GAUTAMA - PALAWAN FINISH

BUDDHA HEAD - JOLLY SILVER LEAF

#### 080160Palawan

Gautama Buddha Head Palawan Finish L 34 x W 29 x H 43cm - 11kg

Buddha Head - Jolly Silver Leaf L 44 x W 39 x H 50cm - 8.4kg

BUDDHA HEAD - JOLLY ANTIQUE BRONZE

## 080106AntiqBrss

Buddha Head - Jolly Antique Bronze Finish L 44 x W 39 x H 50cm - 8.4kg