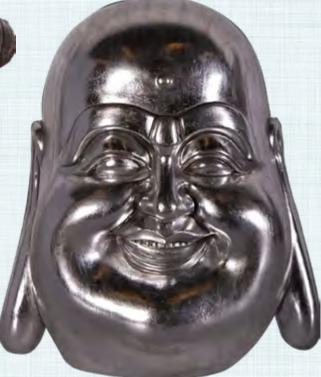

## **BUDDHAS**

BUDDHA MASK - WALL DECOR PEACE OF MIND

Rear View Showing Hanging Mount

BUDDHA MASK - TRIBAL GOLD WALL DECOR

## **BUDDHA DECOR** - SPIRITUAL / RELIGIOUS

150058

Buddha Peace of Mind Mask
- Wall Decor
L 26 x W 9 x H 50cm - 1.1kg

150055 Buddha Mask - Tribal Gold - Wall Decor L 26 x W 9 x H 50cm - 1.1kg

BUDDHA MASK - CLASSIC WALL DECOR