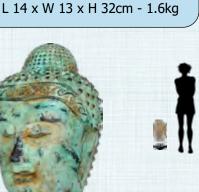

#### 090043GreenBronze

Buddha Head on Base Angkor Wat Greenish Bronze Finish L 14 x W 13 x H 32cm - 1.6kg

Rear View

#### 090043MossStone

Buddha Head on Base Angkor Wat Moss Stone Finish 14 x W 13 x H 32cm - 1.6k

Side View

#### 080047

Buddha Head on Base Spiritual Various Finishes L 14 x W 13 x H 32cm - 1.6kg

Buddha Head On Base
- Spiritual - available in various finishes