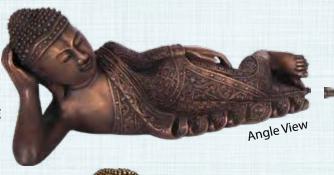

## **BUDDHAS**

**BUDDHA LYING - BRONZE** 

#### 080153B

Buddha Lying Bronze L 62 x W 18 x H 21cm - 3.2kg

#### 080153GL

Buddha Lying Gold Leaf L 62 x W 18 x H 21cm - 3.2kg

**BUDDHA LYING - ROMAN STONE** 