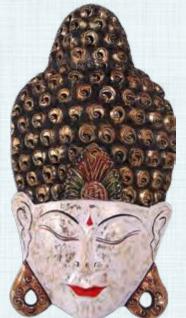

## **BUDDHAS**

BUDDHA MASK - WALL DECOR PEACE OF MIND

Rear View Showing Hanging Mount

BUDDHA MASK - TRIBAL GOLD WALL DECOR

## **BUDDHA DECOR** - SPIRITUAL / RELIGIOUS

150058

Buddha Peace of Mind Mask
- Wall Decor
L 26 x W 9 x H 50cm - 1.1kg

150055 Buddha Mask - Tribal Gold - Wall Decor L 26 x W 9 x H 50cm - 1.1kg

BUDDHA MASK - CLASSIC WALL DECOR