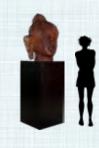

## **BUDDHAS**

**GIANT BUDDHA - SITTING** 

- IDEAL FOR INDOOR USE

#### 120042

Buddha - Giant - Indoor Red & Gold Leaf Finish - Indoor Only L 165 x W 146 x H 239 - 99.2kg