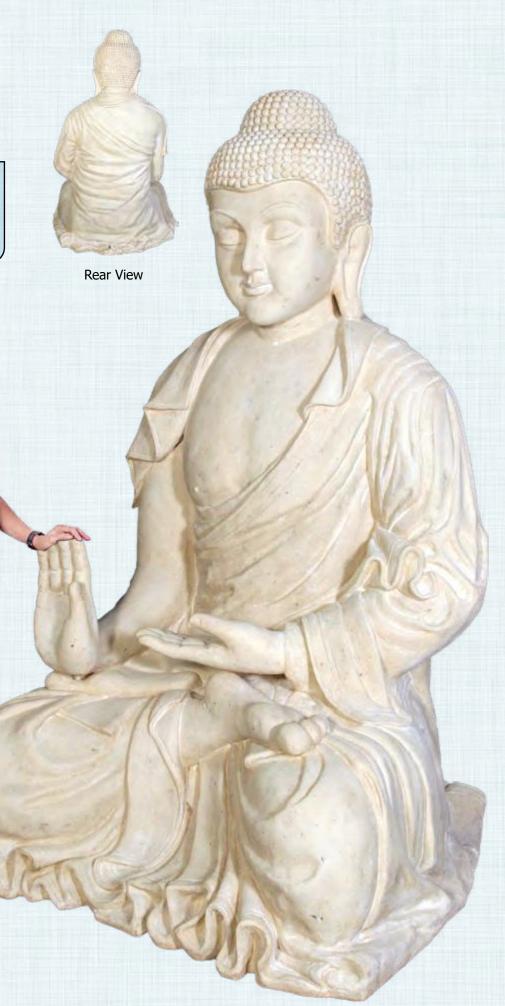

## **BUDDHAS**

**GIANT BUDDHA - SITTING** 

- IDEAL FOR INDOOR USE

#### 120042

Buddha - Giant - Indoor Red & Gold Leaf Finish - Indoor Only L 165 x W 146 x H 239 - 99.2kg