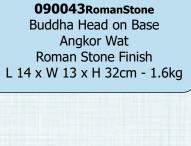

#### **BUDDHAS**

BUDDHA HEAD - ANGKOR WAT ON BASE - MOSS STONE

BUDDHA HEAD- ANKOR WAT ON BASE - GREENISH BRONZE

#### 090043GreenBronze

Buddha Head on Base Angkor Wat Greenish Bronze Finish L 14 x W 13 x H 32cm - 1.6kg

Rear View