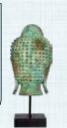

#### **BUDDHAS**

BUDDHA HEAD - ANGKOR WAT ON BASE - MOSS STONE

BUDDHA HEAD- ANKOR WAT ON BASE - GREENISH BRONZE

#### 090043GreenBronze

Buddha Head on Base Angkor Wat Greenish Bronze Finish L 14 x W 13 x H 32cm - 1.6kg

Rear View