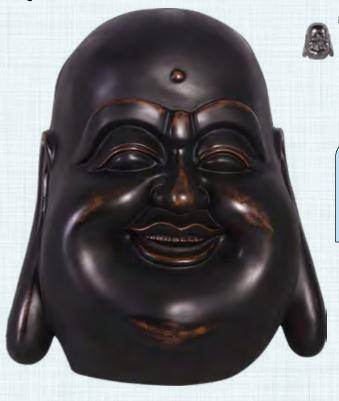

## **BUDDHAS**

BUDDHA MASK - WALL DECOR PEACE OF MIND

Rear View Showing Hanging Mount

BUDDHA MASK - TRIBAL GOLD WALL DECOR

## **BUDDHA DECOR** - SPIRITUAL / RELIGIOUS

150058

Buddha Peace of Mind Mask
- Wall Decor
L 26 x W 9 x H 50cm - 1.1kg

150055 Buddha Mask - Tribal Gold - Wall Decor L 26 x W 9 x H 50cm - 1.1kg

BUDDHA MASK - CLASSIC WALL DECOR