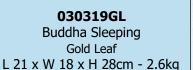

#### 030319GL

**Buddha Sleeping** Bronze L 21 x W 18 x H 28cm - 2.6kg

**BUDDHA SLEEPING ROMAN STONE** 

#### 030319GL

**Buddha Sleeping** Roman Stone L 21 x W 18 x H 28cm - 2.6kg

**BUDDHA DECOR** - SPIRITUAL / RELIGIOUS