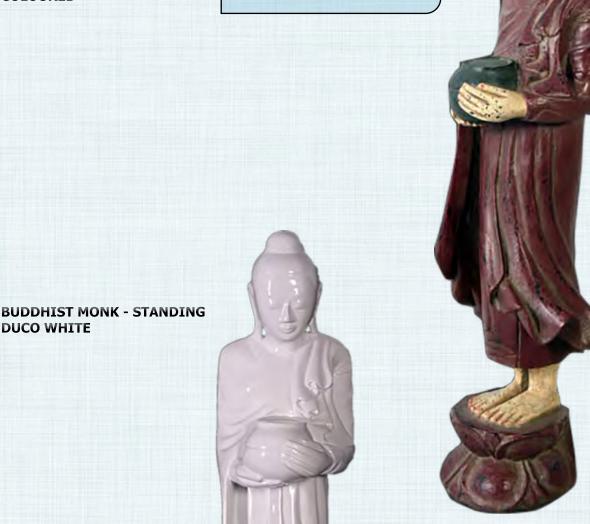

## **BUDDHAS**

BUDDHIST MONK - STANDING COLOURED

## **080109**Buddhist Monk - Standing Coloured Finish

L 20 x W 18 x H 75 - 3.4kg

Buddhist Monk - Standing Duco White Finish L 20 x W 18 x H 75 - 3.4kg