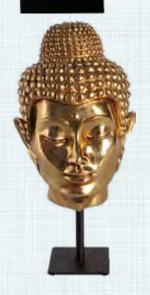

#### BUDDHA HEAD - ANKOR WAT ON BASE - ROMAN STONE

BUDDHA HEAD ON BASE
- SPIRITUAL - VARIOUS COLOURS

Silver Leaf- SL

Glossy Red - GR

Gold Leaf - GL

Glossy Black- GB

#### 080047

Buddha Head on Base Spiritual Various Finishes L 14 x W 13 x H 32cm - 1.6kg

Buddha Head On Base
- Spiritual - available in various finishes