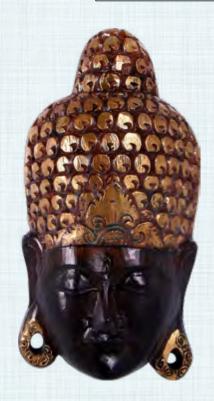

## **BUDDHAS**

BUDDHA MASK - WALL DECOR PEACE OF MIND

Rear View Showing Hanging Mount

BUDDHA MASK - TRIBAL GOLD WALL DECOR

## **BUDDHA DECOR** - SPIRITUAL / RELIGIOUS

150058

Buddha Peace of Mind Mask
- Wall Decor
L 26 x W 9 x H 50cm - 1.1kg

150055 Buddha Mask - Tribal Gold - Wall Decor L 26 x W 9 x H 50cm - 1.1kg

BUDDHA MASK - CLASSIC WALL DECOR