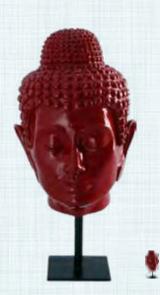

#### BUDDHA HEAD - ANKOR WAT ON BASE - ROMAN STONE

BUDDHA HEAD ON BASE
- SPIRITUAL - VARIOUS COLOURS

Silver Leaf- SL

Glossy Red - GR

Gold Leaf - GL

Glossy Black- GB

#### 080047

Buddha Head on Base Spiritual Various Finishes L 14 x W 13 x H 32cm - 1.6kg

Buddha Head On Base
- Spiritual - available in various finishes