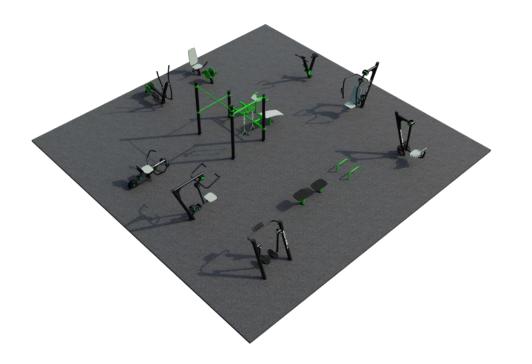

## FitLiving 7

Unlock the potential of your residential complex with FitLiving 7 Outdoor Fitness Park. Crafted exclusively for residents, this outdoor fitness facility is a symbol of well-being and community engagement. Offering a comprehensive selection of exercise equipment, FitLiving 7 creates an inclusive space where residents of all ages and fitness levels can pursue their fitness goals, promoting an active and vibrant lifestyle.

## Attributes

Product code Certificate Age group Designed for Capacity Fall height 1-3-255 EN 16630, ASTM F3101 14 + years Residential Complexes 32 people 4.3 ft