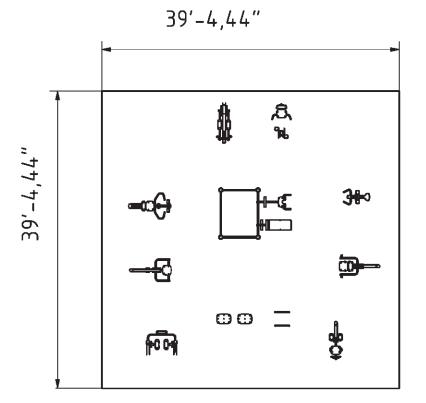

## Attributes

Product code Certificate Age group Designed for Capacity Fall height 1-3-255 EN 16630, ASTM F3101 14 + years Residential Complexes 32 people 4.3 ft

## **Technical specification**

Anchoring option Net weight Material Anti-corrosion possibilty Total Area Color options For more color options, discuss with your sales representative.

## Warranty

In-ground or surface Structure 2587 lbs Steel S235 Paint Galvanized or EPD Plastic 1549.4 ft<sup>2</sup> Rubber Moving parts Detailed information in the warranty document 25 years 15 years 2 years 5-10 years 1-3 years 2 years