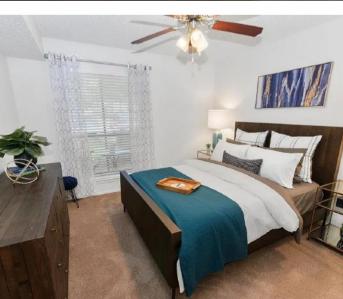

# **INTERIOR FEATURES**

- Fully-Equipped Kitchen-black appliance option\*
- Washer/Dryer Included In Every Unit
- Pets Welcome
- Spacious Floor Plans
- Large Walk In Closets\*
- Ceiling Fans\*
- Private Screened Patios/Balconies
- Air Conditioner
- Cable Ready
- Carpeting
- Disposal
- Microwave\*
- Private Outside Storage Unit\*
- Beautiful Courtyard Views\*
- Window Coverings
- Wood Burning Fireplaces\*