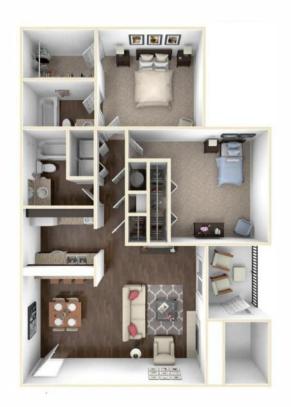

## 2 BEDROOM | 1 BATH

1 BED | 1 BATH 860 SQ. FT.

2 BED | 2 BATH 925 SQ. FT.

## 2 BEDROOM | 2 BATH

2 BED | 2 BATH 930 SQ. FT.

2 BED | 2 BATH 952 SQ. FT.