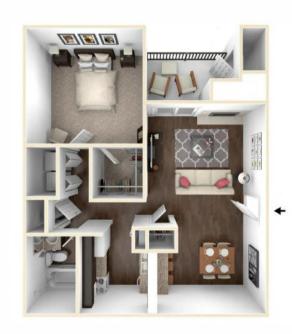

# 1 BEDROOM | 1 BATH

1 BED | 1 BATH 680 SQ. FT.

1 BED | 1 BATH 727 SQ. FT.

# 1 BEDROOM | 1 BATH

1 BED | 1 BATH 750 SQ. FT.

2 BED | 1 BATH 850 SQ. FT.