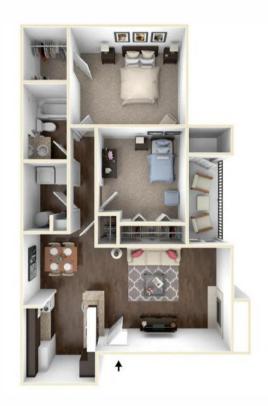

# 1 BEDROOM | 1 BATH

1 BED | 1 BATH 750 SQ. FT.

2 BED | 1 BATH 850 SQ. FT.

## 2 BEDROOM | 1 BATH

1 BED | 1 BATH 860 SQ. FT.

2 BED | 2 BATH 925 SQ. FT.