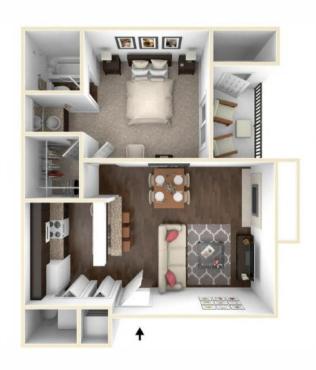

## 1 BEDROOM | 1 BATH

1 BED | 1 BATH 627 SQ. FT.

1 BED | 1 BATH 650 SQ. FT.

# 1 BEDROOM | 1 BATH

1 BED | 1 BATH 680 SQ. FT.

1 BED | 1 BATH 727 SQ. FT.