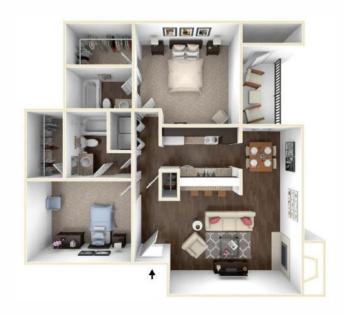

## 2 BEDROOM | 1 BATH

1 BED | 1 BATH 860 SQ. FT.

2 BED | 2 BATH 925 SQ. FT.

## 2 BEDROOM | 2 BATH

2 BED | 2 BATH 930 SQ. FT.

2 BED | 2 BATH 952 SQ. FT.