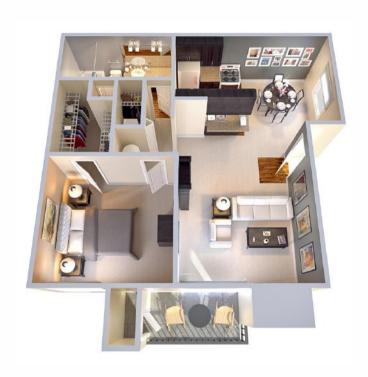

# 1 BEDROOM | 1 BATH

1 BED | 1 BATH 680 SQ. FT.

1 BED | 1 BATH 727 SQ. FT.

# 1 BEDROOM | 1 BATH

1 BED | 1 BATH 750 SQ. FT.

2 BED | 1 BATH 850 SQ. FT.