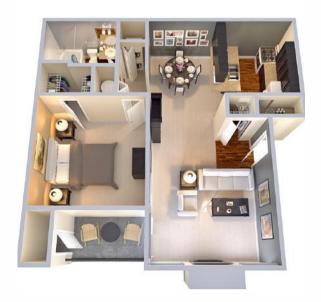

## 1 BEDROOM | 1 BATH

1 BED | 1 BATH 627 SQ. FT.

1 BED | 1 BATH 650 SQ. FT.

# 1 BEDROOM | 1 BATH

1 BED | 1 BATH 680 SQ. FT.

1 BED | 1 BATH 727 SQ. FT.