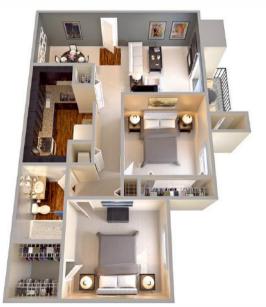

# 1 BEDROOM | 1 BATH

1 BED | 1 BATH 750 SQ. FT.

2 BED | 1 BATH 850 SQ. FT.

## 2 BEDROOM | 1 BATH

1 BED | 1 BATH 860 SQ. FT.

2 BED | 2 BATH 925 SQ. FT.