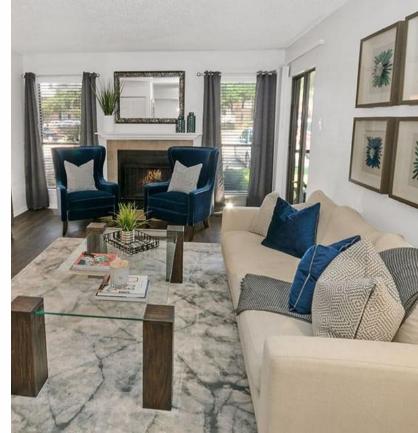

# **INTERIOR FEATURES**

- Fully-Equipped Kitchen-black appliance option\*
- Washer/Dryer Included In Every Unit
- Pets Welcome
- Spacious Floor Plans
- Large Walk In Closets\*
- Ceiling Fans\*
- Private Screened Patios/Balconies
- Air Conditioner
- Cable Ready
- Carpeting
- Disposal
- Microwave\*
- Private Outside Storage Unit\*
- Beautiful Courtyard Views\*
- Window Coverings
- Wood Burning Fireplaces\*