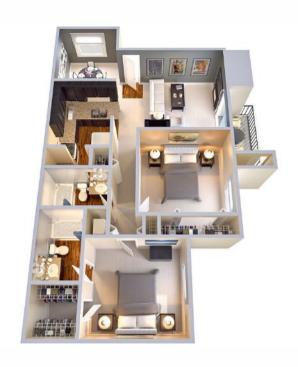

## 2 BEDROOM | 2 BATH

2 BED | 2 BATH 930 SQ. FT.

2 BED | 2 BATH 952 SQ. FT.

#### 2 BEDROOM | 2 BATH

2 BED | 2 BATH 1,000 SQ. FT.