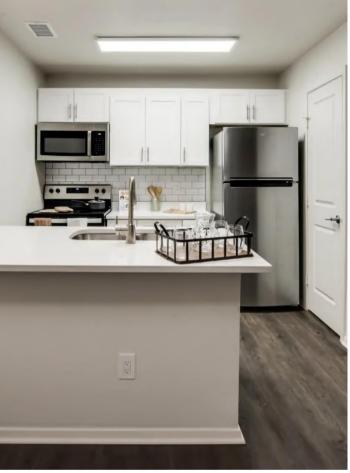

# **INTERIOR FEATURES**

- Fully-Equipped Kitchen-black appliance option\*
- Washer/Dryer Included In Every Unit
- Pets Welcome
- Spacious Floor Plans
- Large Walk In Closets\*
- Ceiling Fans\*
- Private Screened Patios/Balconies
- Air Conditioner
- Cable Ready
- Carpeting
- Disposal
- Microwave\*
- Private Outside Storage Unit\*
- Beautiful Courtyard Views\*
- Window Coverings
- Wood Burning Fireplaces\*