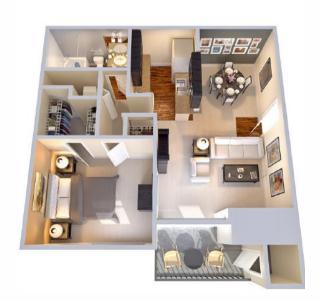

1 BED | 1 BATH 550 SQ. FT.

## 1 BEDROOM | 1 BATH

1 BED | 1 BATH 627 SQ. FT.

1 BED | 1 BATH 650 SQ. FT.