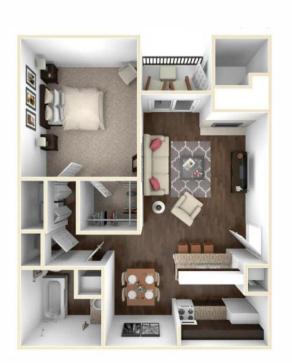

## 1 BEDROOM | 1 BATH

1 BED | 1 BATH 627 SQ. FT.

1 BED | 1 BATH 650 SQ. FT.

# 1 BEDROOM | 1 BATH

1 BED | 1 BATH 680 SQ. FT.

1 BED | 1 BATH 727 SQ. FT.