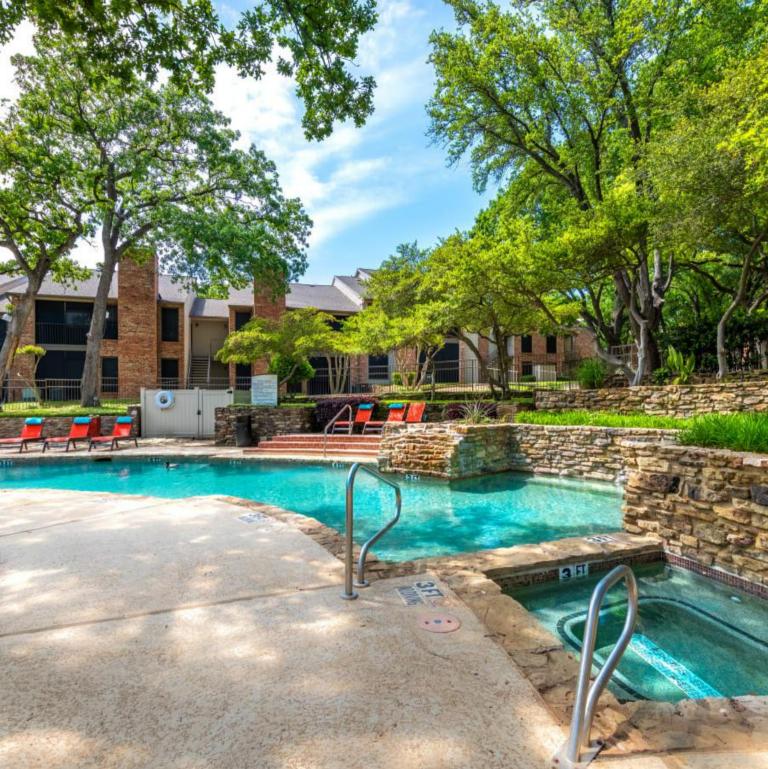

# **COMMUNITY AMENITIES**

- Sparkling Swimming Pool with Sun Deck
- Heated Spa\*
- Clubhouse
- FREE Wi-Fi in Clubhouse and Pool Area
- Fitness Center with Free Weights
- Controlled Access Community
- Spacious Floor Plans
- Business Center
- Park with Picnic Areas
- Barbecue Grills
- Courtyard
- Dog Park\*
- Online Payment Options
- Playground\*
- Near Public Transportation
- Recycling
- Short Term Lease
- Spanish Speaking Staff
- Updater Moving Partner