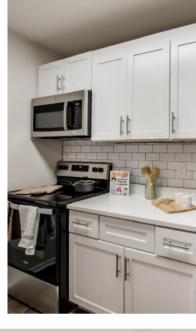

# **INTERIOR FEATURES**

- Fully-Equipped Kitchen-black appliance option\*
- Washer/Dryer Included In Every Unit
- Pets Welcome
- Spacious Floor Plans
- Large Walk In Closets\*
- Ceiling Fans\*
- Private Screened Patios/Balconies
- Air Conditioner
- Cable Ready
- Carpeting
- Disposal
- Microwave\*
- Private Outside Storage Unit\*
- Beautiful Courtyard Views\*
- Window Coverings
- Wood Burning Fireplaces\*