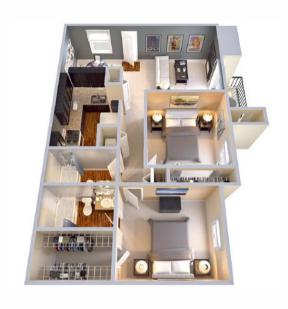

## 2 BEDROOM | 2 BATH

2 BED | 2 BATH 930 SQ. FT.

2 BED | 2 BATH 952 SQ. FT.

#### 2 BEDROOM | 2 BATH

2 BED | 2 BATH 1,000 SQ. FT.