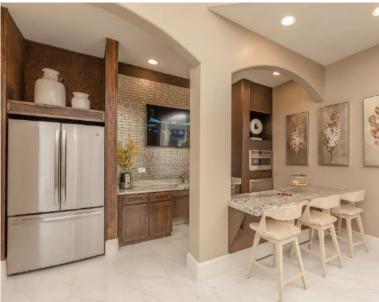

# **INTERIOR FEATURES**

- Fully-Equipped Kitchen-black appliance option\*
- Washer/Dryer Included In Every Unit
- Pets Welcome
- Spacious Floor Plans
- Large Walk In Closets\*
- Ceiling Fans\*
- Private Screened Patios/Balconies
- Air Conditioner
- Cable Ready
- Carpeting
- Disposal
- Microwave\*
- Private Outside Storage Unit\*
- Beautiful Courtyard Views\*
- Window Coverings
- Wood Burning Fireplaces\*