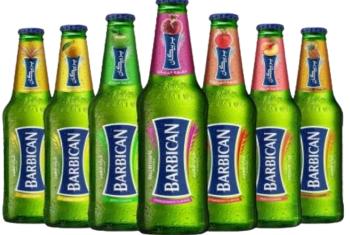

# BARBICAN

### POMEGRANATE A Refreshing Barbican is all You Need

#### AVAILABLE NOW Apple, Malt, Strawberry, Pomegranate

#### FLAVOURS

BARBICA

POMILE ANATE ILMOR

Product DescriptionPackaging SizeFactorBarbican Can-Apple250ml24Barbican Can-Malt250ml24Barbican Can-Strawberry250ml24Barbican Can-Pomegranate250ml24

BARBICAN

BARBICAN