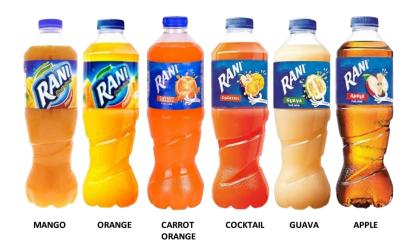

## **RANI GLASS BOTTLE**

| Product<br>Description     | Packaging<br>Size | Factor |
|----------------------------|-------------------|--------|
| Rani Apple Glass Bottle    | 200ml             | 24     |
| Rani Cocktail Glass Bottle | 200ml             | 24     |
| Rani Guava Glass Bottle    | 200ml             | 24     |
| Rani Orange Glass Bottle   | 200ml             | 24     |
| Rani Mango Glass Bottle    | 200ml             | 24     |

# **RANI PET BOTTLE**

| Product Description    | Packaging Size | Factor |
|------------------------|----------------|--------|
| Rani Pet Mango         | 1500ml         | 6      |
| Rani Pet Orange        | 1500ml         | 6      |
| Rani Pet Carrot Orange | 1500ml         | 6      |
| Rani Pet Cocktail      | 1500ml         | 6      |
| Rani Pet Guava         | 1500ml         | 6      |
| Rani Pet Apple         | 1500ml         | 6      |