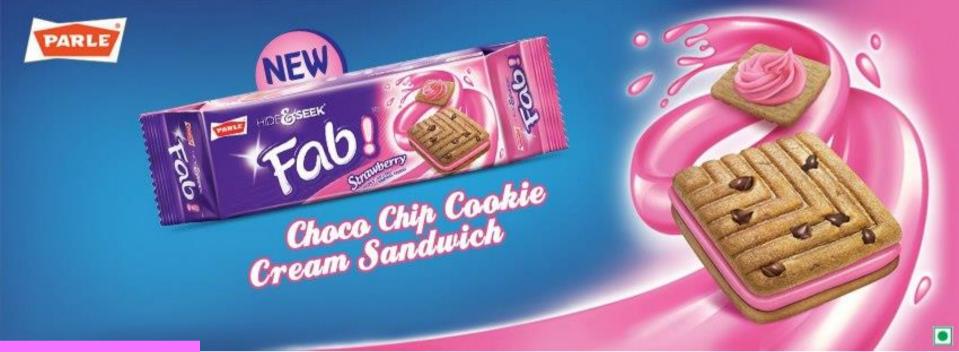

# PARLE FAB! RANGE

Two is a company, three is a delight! This fabulous range of biscuits filled with cream and a whole lot of fun can make any bad day better.

| Product<br>Description | Packaging<br>Size | Factor |
|------------------------|-------------------|--------|
| Parle Fab Strawberry   | 112gm             | 60     |
| Parle Fab Chocolate    | 112gm             | 60     |
| Parle Fab Vanilla      | 112gm             | 60     |