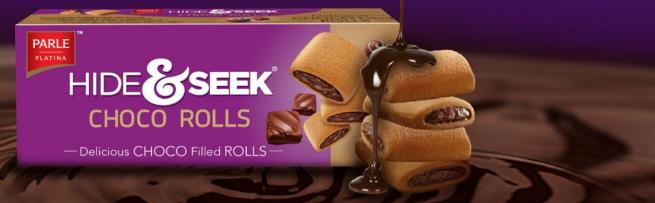

#### Looking for a scrumptious experience? **ROLL WITH US.**

# **H&S CHOCO ROLLS**

Delicious choco-filling in crunchy and crispy rolls, offering a rich Chocolaty experience

| Product<br>Description  | Packaging<br>Size | Factor |
|-------------------------|-------------------|--------|
| Hide & Seek Choco Rolls | 125gm             | 48     |