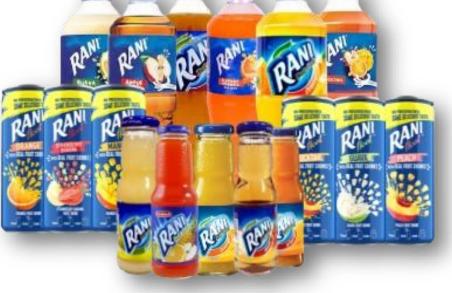

# Fresh and Healthy AVAILABLE NOW

Mango, Apple, Guava, Orange, Cocktail

FLAVOURS

## **RANI GLASS BOTTLE**

| Product<br>Description     | Packaging<br>Size | Factor |
|----------------------------|-------------------|--------|
| Rani Apple Glass Bottle    | 200ml             | 24     |
| Rani Cocktail Glass Bottle | 200ml             | 24     |
| Rani Guava Glass Bottle    | 200ml             | 24     |
| Rani Orange Glass Bottle   | 200ml             | 24     |
| Rani Mango Glass Bottle    | 200ml             | 24     |