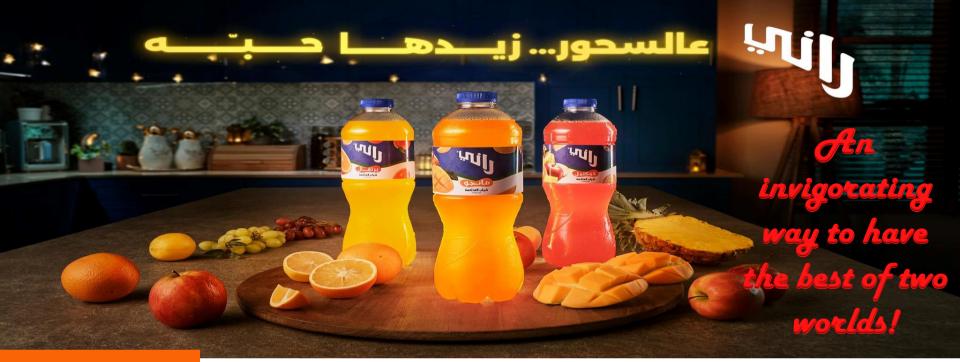

# Fresh and Healthy AVAILABLE NOW

Mango, Apple, Guava, Orange, Cocktail

FLAVOURS

## **RANI GLASS BOTTLE**

| Product<br>Description     | Packaging<br>Size | Factor |
|----------------------------|-------------------|--------|
| Rani Apple Glass Bottle    | 200ml             | 24     |
| Rani Cocktail Glass Bottle | 200ml             | 24     |
| Rani Guava Glass Bottle    | 200ml             | 24     |
| Rani Orange Glass Bottle   | 200ml             | 24     |
| Rani Mango Glass Bottle    | 200ml             | 24     |