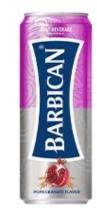

# BARBICAN

### POMEGRANATE A Refreshing Barbican is all You Need

#### AVAILABLE NOW Apple, Malt, Strawberry, Pomegranate

#### FLAVOURS

BARBICA

POMILE ANATE ILMOR

Product DescriptionPackaging SizeFactorBarbican Can-Apple250ml24Barbican Can-Malt250ml24Barbican Can-Strawberry250ml24Barbican Can-Pomegranate250ml24

BARBICAN

BARBICAN