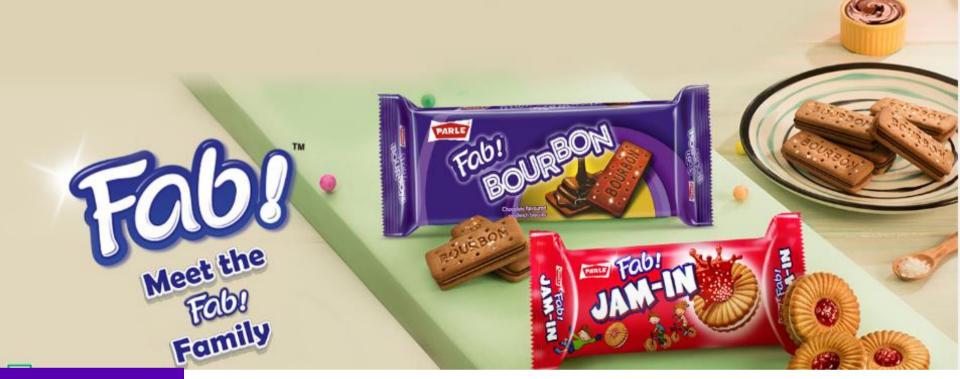

Parle Fab Bourbon

# FAB! RANGE FAMILY

Two is a company, three is a delight! This fabulous range of biscuits filled with cream and a whole lot of fun can make any bad day better.

| Product<br>Description | Packaging<br>Size | Factor |
|------------------------|-------------------|--------|
| Parle Fab Bourbon      | 150gm             | 30     |
| Parle Fab Jam-In       | 75gm              | 72     |

Fab Strawberry

Fab Chocolate

# PARLE FAB! RANGE

Two is a company, three is a delight! This fabulous range of biscuits filled with cream and a whole lot of fun can make any bad day better.

| Product<br>Description | Packaging<br>Size | Factor |
|------------------------|-------------------|--------|
| Parle Fab Strawberry   | 112gm             | 60     |
| Parle Fab Chocolate    | 112gm             | 60     |
| Parle Fab Vanilla      | 112gm             | 60     |

Fab Vanilla

Black Bourboun Chocolate

Black Bourboun Vanilla