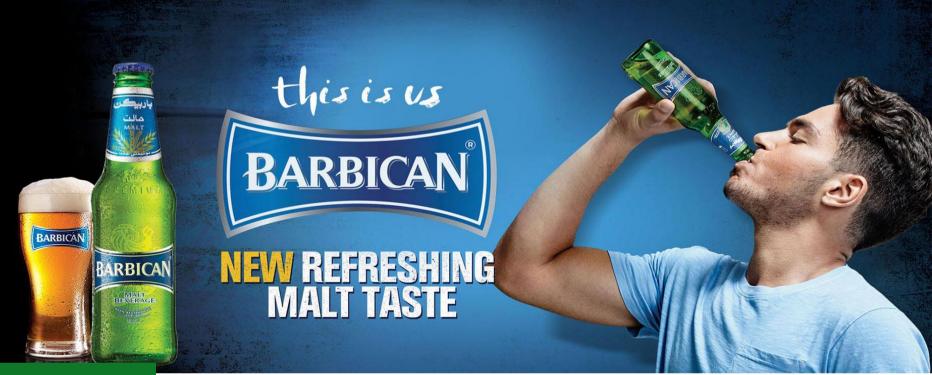

# BARBICAN

### POMEGRANATE A Refreshing Barbican is all You Need

#### AVAILABLE NOW Apple, Malt, Strawberry, Pomegranate

#### FLAVOURS

BARBICA

POMILE ANATE ILMOR

Product DescriptionPackaging SizeFactorBarbican Can-Apple250ml24Barbican Can-Malt250ml24Barbican Can-Strawberry250ml24Barbican Can-Pomegranate250ml24

BARBICAN

BARBICAN

ICAN

BARBICAN

BARBICAN

APPLE

MALT

STRAWBERRY

POMEGRANATE