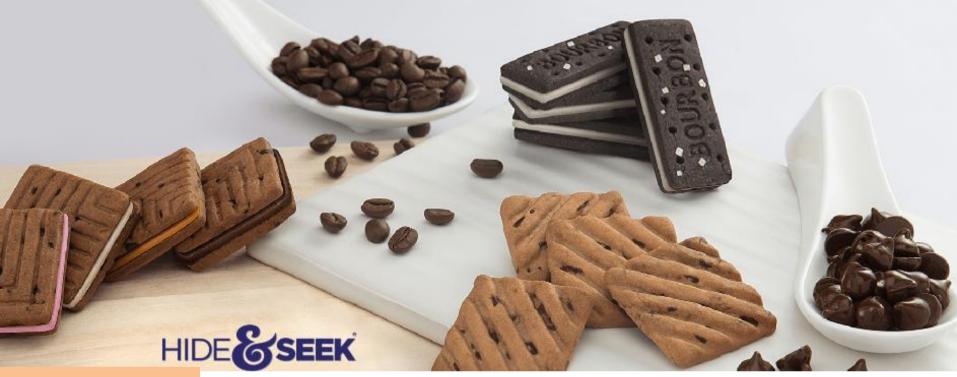

# **H&S BLACK BOURBON**

The only Bourbon brand with Dark Cocoa biscuits and a rich creamy-filling in two fun flavors: Choco Crème Sandwich and Vanilla Crème Sandwich

| Product<br>Description   | Packaging<br>Size | Factor |
|--------------------------|-------------------|--------|
| Black Bourboun Chocolate | 100gm             | 36     |
| Black Bourboun Vanilla   | 100gm             | 36     |