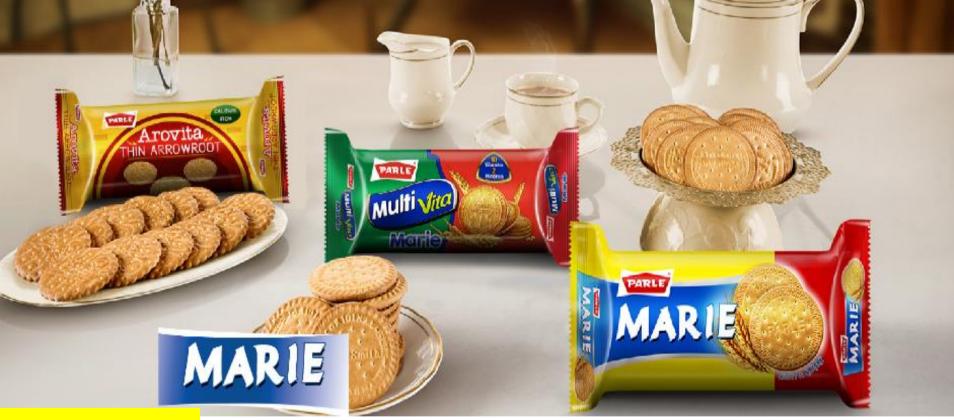

# PARLE MARIE FAMILY

Parle Marie. A deliciously crunchy and light biscuit is a must for teatime breaks!

| Product<br>Description | Packaging<br>Size | Factor |
|------------------------|-------------------|--------|
| Parle Marie            | 150gm             | 25     |