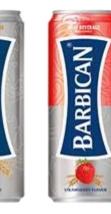

# BARBICAN

### POMEGRANATE A Refreshing Barbican is all You Need

#### AVAILABLE NOW Apple, Malt, Strawberry, Pomegranate

#### FLAVOURS

BARBICA

POMILE ANATE ILMOR

Product DescriptionPackaging SizeFactorBarbican Can-Apple250ml24Barbican Can-Malt250ml24Barbican Can-Strawberry250ml24Barbican Can-Pomegranate250ml24

BARBICAN

BARBICAN