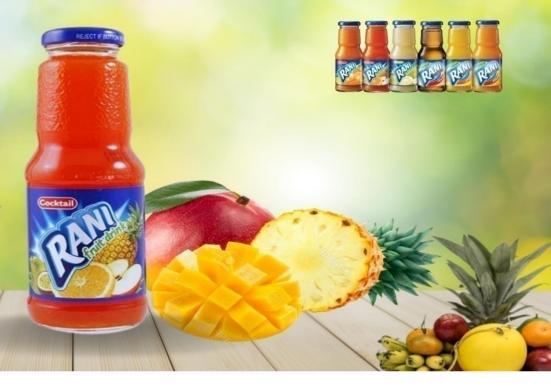

#### COCKTAIL GLASS BOTTLE

## **RANI GLASS BOTTLE**

| Product<br>Description     | Packaging<br>Size | Factor |
|----------------------------|-------------------|--------|
| Rani Apple Glass Bottle    | 200ml             | 24     |
| Rani Cocktail Glass Bottle | 200ml             | 24     |
| Rani Guava Glass Bottle    | 200ml             | 24     |
| Rani Orange Glass Bottle   | 200ml             | 24     |
| Rani Mango Glass Bottle    | 200ml             | 24     |