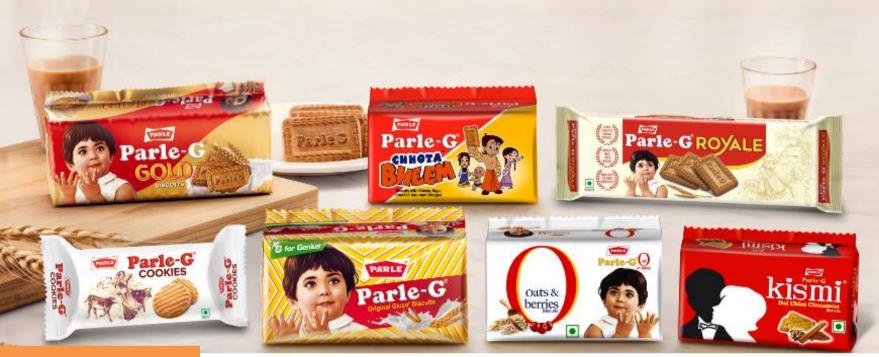

# PARLE - G FAMILY

Filled with the goodness of milk and wheat, Parle-G has been a source of all round nourishment for the nation since 1939. As its unique taste expanded over the globe, Parle-G was declared the world's largest selling biscuit brand by Nielsen in 2003

Parle-G Gold Gluco

Parle-G Gluco

| Product<br>Description | Packaging<br>Size | Factor |
|------------------------|-------------------|--------|
| Parle-G Gluco          | <b>79.9</b> gm    | 100    |
| Parle-G Gold Gluco     | 125gm             | 72     |