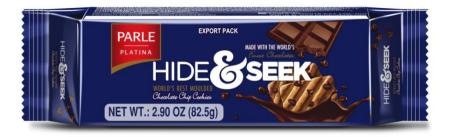

# **H&S COOKIES**

Made with the world's best Real Chocolate Chips, Hide & Seek is the most preferred brand and a market leader in the Chocolate Chip Cookies segment

# Product<br/>DescriptionPackaging<br/>SizeFactorHide & Seek Chips Cookies82.5gm60

**Chocolate Chip Cookies** 

**Murano Mix Berries** 

Murano Choco Delight