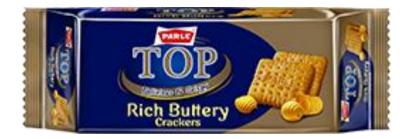

# PARLE TOP FAMILY

Relish the goodness of Parle Top - a light crispy cracker with the finest taste of butter, especially made to mesmerize you with its smoothness.

| Product<br>Description | Packaging<br>Size | Factor |
|------------------------|-------------------|--------|
| Parle Top              | 100gm             | 48     |

Parle Top

Parle Marie