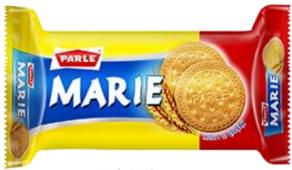

# PARLE MARIE FAMILY

Parle Marie. A deliciously crunchy and light biscuit is a must for teatime breaks!

| Product<br>Description | Packaging<br>Size | Factor |
|------------------------|-------------------|--------|
| Parle Marie            | 150gm             | 25     |