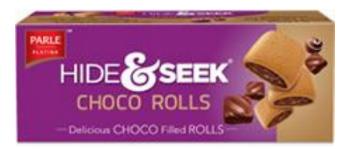

# **H&S CHOCO ROLLS**

Delicious choco-filling in crunchy and crispy rolls, offering a rich Chocolaty experience

| Product<br>Description  | Packaging<br>Size | Factor |
|-------------------------|-------------------|--------|
| Hide & Seek Choco Rolls | 125gm             | 48     |

Hide & Seek Choco Rolls