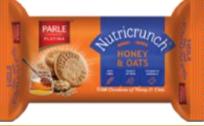

#### Nutricrunch Honey & Oats

# NUTRICRUNCH FAMILY

A digestive rich in fibre, minerals and vitamins, Nutricrunch is your choice for a healthy day. Your Choice for a healthy day from the house of Parle, a Range of Premium Exotic Products.

| Product<br>Description   | Packaging<br>Size | Factor |
|--------------------------|-------------------|--------|
| Nutricrunch Digestive    | 100gm             | 48     |
| Nutricrunch Honey & Oats | 100gm             | 48     |