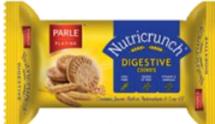

**Nutricrunch Digestive** 

# NUTRICRUNCH FAMILY

A digestive rich in fibre, minerals and vitamins, Nutricrunch is your choice for a healthy day. Your Choice for a healthy day from the house of Parle, a Range of Premium Exotic Products.

| Product<br>Description   | Packaging<br>Size | Factor |
|--------------------------|-------------------|--------|
| Nutricrunch Digestive    | 100gm             | 48     |
| Nutricrunch Honey & Oats | 100gm             | 48     |