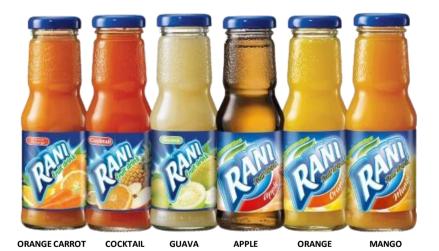

# Fresh and Healthy AVAILABLE NOW

Mango, Apple, Guava, Orange, Cocktail

FLAVOURS

## **RANI GLASS BOTTLE**

| Product<br>Description     | Packaging<br>Size | Factor |
|----------------------------|-------------------|--------|
| Rani Apple Glass Bottle    | 200ml             | 24     |
| Rani Cocktail Glass Bottle | 200ml             | 24     |
| Rani Guava Glass Bottle    | 200ml             | 24     |
| Rani Orange Glass Bottle   | 200ml             | 24     |
| Rani Mango Glass Bottle    | 200ml             | 24     |