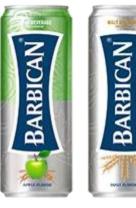

# BARBICAN

### POMEGRANATE A Refreshing Barbican is all You Need

#### AVAILABLE NOW Apple, Malt, Strawberry, Pomegranate

#### FLAVOURS

BARBICA

POMILE ANATE ILMOR

Product DescriptionPackaging SizeFactorBarbican Can-Apple250ml24Barbican Can-Malt250ml24Barbican Can-Strawberry250ml24Barbican Can-Pomegranate250ml24

BARBICAN

BARBICAN