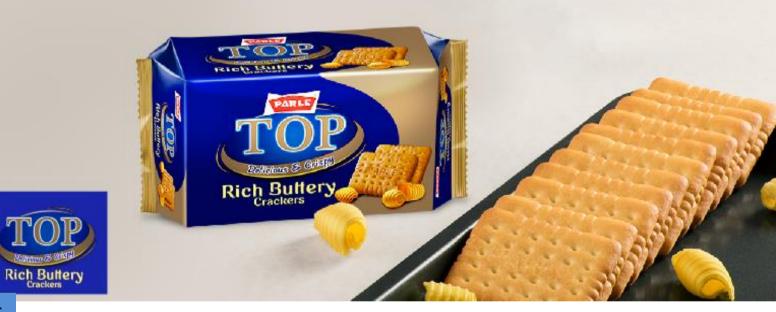

# PARLE TOP FAMILY

Relish the goodness of Parle Top - a light crispy cracker with the finest taste of butter, especially made to mesmerize you with its smoothness.

| Product<br>Description | Packaging<br>Size | Factor |
|------------------------|-------------------|--------|
| Parle Top              | 100gm             | 48     |

Parle Top

Parle Marie