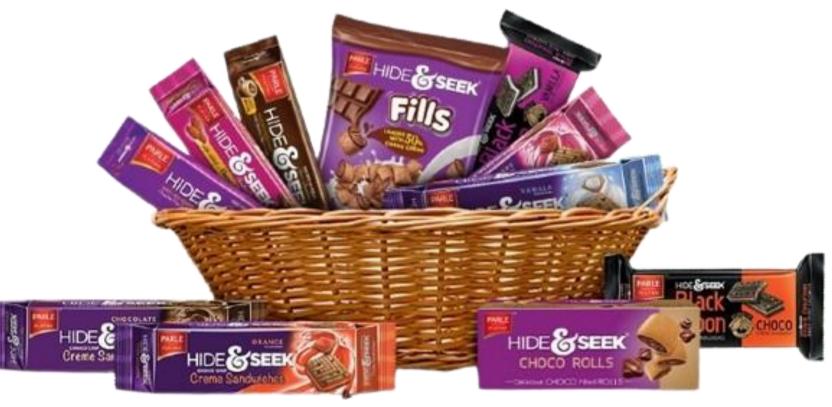

# **BISCUITS AND COOKIES**

Eur Range & Products Include Parle G. Monaco, Krackjack, 20-20 Cookies, Hide & Seek Cookies And More.

# **H&S BLACK BOURBON**

The only Bourbon brand with Dark Cocoa biscuits and a rich creamy-filling in two fun flavors: Choco Crème Sandwich and Vanilla Crème Sandwich

| Product<br>Description   | Packaging<br>Size | Factor |
|--------------------------|-------------------|--------|
| Black Bourboun Chocolate | 100gm             | 36     |
| Black Bourboun Vanilla   | 100gm             | 36     |

# **H&S CHOCO ROLLS**

Delicious choco-filling in crunchy and crispy rolls, offering a rich Chocolaty experience

| Product<br>Description  | Packaging<br>Size | Factor |
|-------------------------|-------------------|--------|
| Hide & Seek Choco Rolls | 125gm             | 48     |

Hide & Seek Choco Rolls