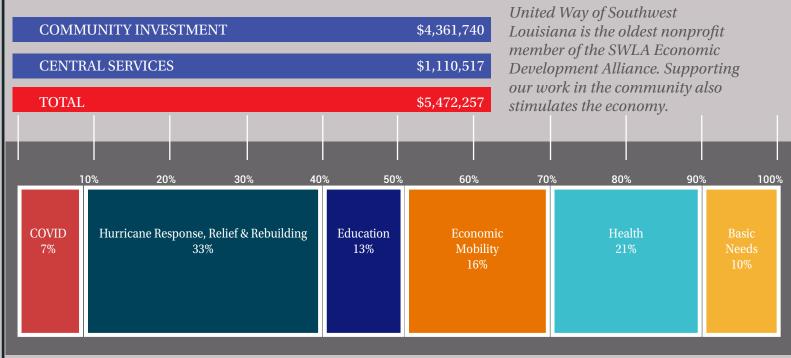

#### JULY 2020 - JUNE 2021

Figures are taken from the Financial Statements for year ended 6/30/2021, audited by Steven M. DeRouen Associates CPAs

The United Way Investment Committee is a group of volunteers responsible to make decisions regarding financial investments and to create policies to protect United Way resources.