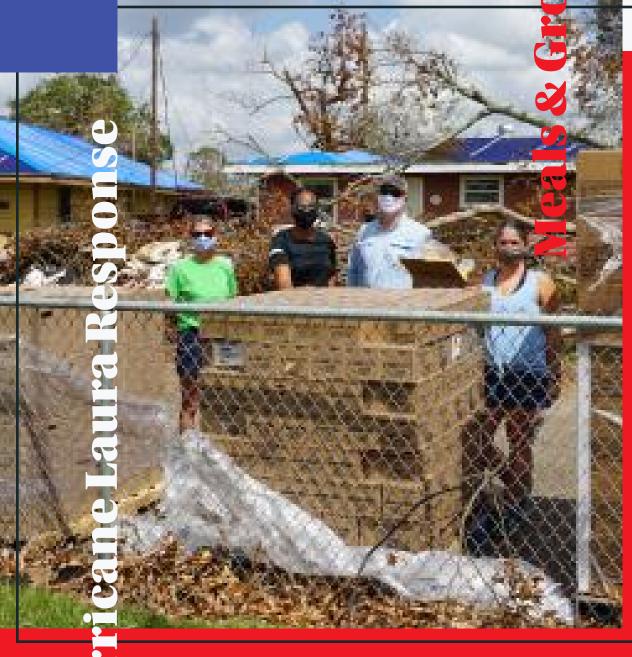

# oceries

Volunteers distribute meals and groceries in the aftermath of Hurricane Laura while still under pandemic restrictions. From July 2020 until June 2021, United Way of Southwest Louisiana directed the Pandemic restrictions created difficult conditions for businesses, organizations spread damages and loss of critical infrastructures such as water and power for

#### **OUR RESPONSE**

**Grocery Distributions** 

Mask & Hand Sanitizer Giveaways

211 COVID Information

#### **CORE WORK**

6,000 children 24,000 meals United Against Child Hunger

1,560,067 meals Funded Partner Agencies

\$9,272 saved SingleCare Prescription Savings

Global Pandemic

**July** 2020 Hurricane Laura

August 2020 **OUR RESPONSE** 

46,845 calls323,001 textsH211 Information Source for<br/>Shelter & Evacuation

*Evacuation Assistance & Hotel Fees for Evacuees* 

3,000 families per day *Hurricane Laura Relief Center* 

Generators, Chainsaws, Tarps & Potable Water Giveaways

45.

Funded Hotel Rooms for Evacuees

Funded food for other hot meal providers response to a historic number of natural disasters in a twelve month period. and other nonprofits to function. Hurricane Laura's direct impact caused widemany weeks while temperatures reached 100 degrees.

#### **OUR RESPONSE**

000 families served rricane Laura Relief Center

850 DSNAP Texts Information Source for od

cery & Pet Food tribution

000 meals ily Hot Meals 1,000 gallons Gasoline Distribution

Tree & Debris Removal **OUR RESPONSE** 