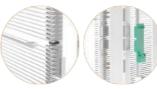

#### Floors In-ground LEDs

Floor LEDs feature ultra-high structural strength and lamp firmness, and can be deployed on or in the ground for people to walk over. As people walk on the surface, the screen can provide feedback such as haloes and ripples, providing a highly immersive and interactive experience.

- Fully sealed light panel design prevents water infiltration
- High-quality outdoor LED lamps are used
- Die-cast back and waterproof design for wiring
- Low moisture absorption material prevents moisture absorption

- A matte surface increases friction
   and improves safety
- Features V0-grade flame retardant materials, along with UV and high-temperature resistance
- Made of first-class PC materials with high wear resistance and flexibility

- Unique, multi-point support and protection
- Load capacity up to 3,000 kg/m²