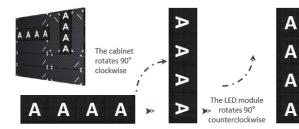

#### **Creative Splicing LEDs**

LED screens are not restricted to rectangular shapes. The Flex Series LEDs from Hikvision are compatible with dislocation splicing to create a unique screen shape.

 Supports dislocation splicing with a unit of 250 mm to make creative shaped screens.

- The LED cabinet supports rotating 90° installation, and the LED module supports rotating 90° as well to ensure that the light emitting angle of the LED lamp remains consistent.
- Offer 5 product sizes, and the narrowest is 250mm wide and suitable for shop fronts. Those of the same pixel pitch but in different sizes support mixed splicing.