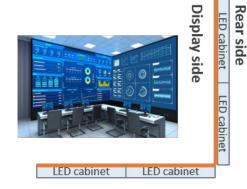

#### Non-interactive Floor LED

The solution is just like a normal LED, composed of LED cabinets, LED controllers, video wall controller, and video source.