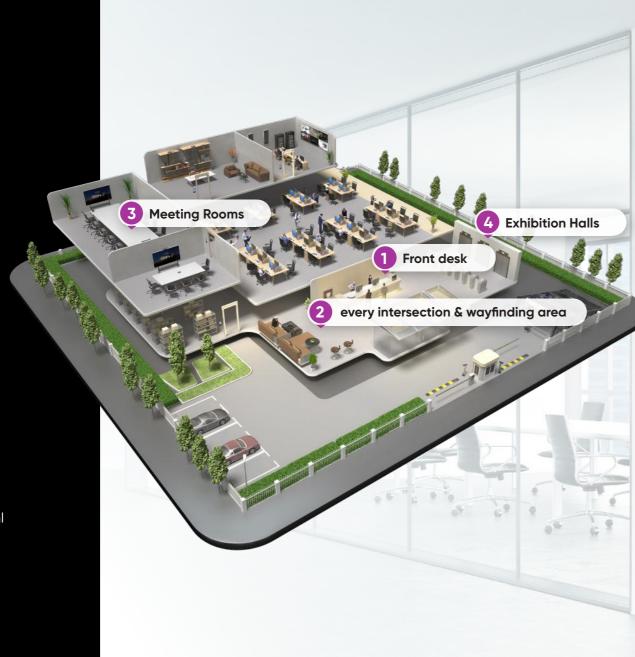

### AN EXCELLENT IMPRESSION STARTS AT THE **FRONT DESK**

The front desk is where customers get their first impressions. A grand demonstration with clear, bright, and realistic backgrounds can help communicate the company's vision and philosophy more effectively.

## KEEP WELL-INFORMED IN EVERY INTERSECTION & WAYFINDING AREA

For some key entrances and intersections in the company buildings, an efficient information sharing system can conveniently boost internal communications and promotions, such as important notices, policies, and announcements.

#### **HIKVISIO**N

Meeting rooms create a collaborative environment where great ideas are discovered, nurtured, and discussed. Where creative imaginations get a space to come to life. Where exciting possibilities get sketched out on scratchpads. And today's technology has the media to help make it happen. To boost communication efficiency, Hikvision developed various commercial display packages for conference room scenarios, such as ample screen size and multi-screen wireless projection for efficient content sharing and discussion, smart interaction for more impressive presentations, and more.

# DEMONSTRATE YOUR STRENGTH SPLENDIDLY IN EXHIBITION HALLS

The exhibition hall is the ideal method to let customers and partners learn about a company's background and technical strengths. Hikvision's creative LEDs can help companies create a captivating exhibition hall to demonstrate their products and technologies vividly.