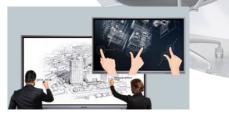

## Large Size Meeting Rooms Dual-screen Interactive Solution

#### Spacious view with simultaneous interaction

In large conference rooms, convenient content annotation and interaction are always pain points for creators. Fortunately, Hikvision's fine pitch LEDs can create a spectacular picture with seamless splicing, tailor-made for spacious indoor displays. More importantly, the smart interaction also helps synchronize annotations for more effective presentations. Plus, our Blue Light Filtering also reduces eye strain during prolonged use.