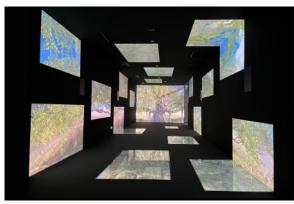

#### Immersive Experience Room

Immersive experience rooms can create a walk-in 3D visual space by using LED screens mounted on all sides with vision-corrected video sources.

Especially helpful for design institutes to display their representative studies & samples