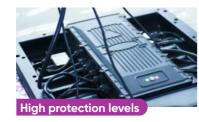

#### Floors In-ground LEDs

Floor LEDs feature ultra-high structural strength and lamp firmness, and can be deployed on or in the ground for people to walk over. As people walk on the surface, the screen can provide feedback such as haloes and ripples, providing a highly immersive and interactive experience.

- Fully sealed light panel design prevents water infiltration
- High-quality outdoor LED lamps are used
- Die-cast back and waterproof design for wiring
- Low moisture absorption material prevents moisture absorption