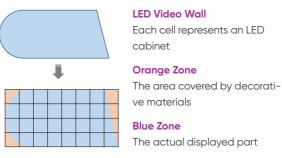

#### Irregularly Shaped LED

By splicing an ordinary screen with baseline LED cabinets, and then covering a part of the area with decorative materials, users can realize various irregularly shaped screens.