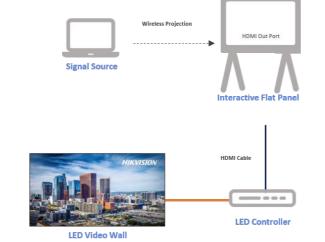

But now, Hikvision Interactive Flat Panels provide the all-in-one solution to replace all of that. These panels support wireless projection, smart whiteboard, free annotation, remote meeting, scanning code sharing, and more, meeting every demand of a small size conference room.

#### Easy Projection

- Supports cable, Wi-Fi, and Airplay projection
- Supports simultaneous projection from 4
  signal sources
- Supports HDMI loop out to establish simultaneous, multiple-IFP projection