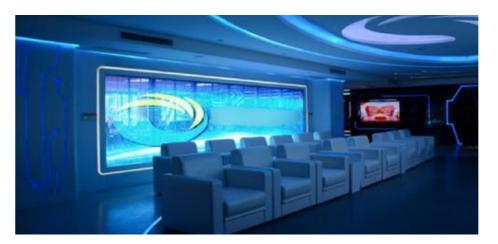

#### **LED Video Wall**

With completely seamless splicing and true-to-life visuals, Hikvision's LEDs are powerfully designed for large front desk displays in spacious halls, providing a captivating and stunning visual experience for various display size.