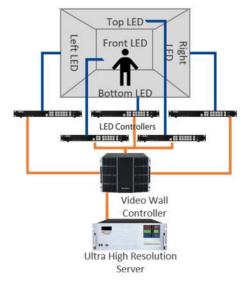

#### Immersive Experience Room

Immersive experience rooms can create a walk-in 3D visual space by using LED screens mounted on all sides with vision-corrected video sources.

Especially helpful for design institutes to display their representative studies & samples