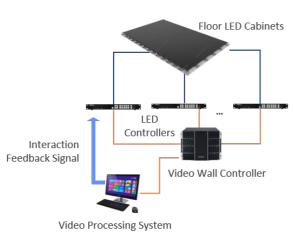

#### Non-interactive Floor LED

The solution is just like a normal LED, composed of LED cabinets, LED controllers, video wall controller, and video source.

#### **Interactive Floor LEDs**

Three updates based on the non-interactive floor LED solution:

1. Must use interactive floor LED cabinets

2. Requires special interactive LED controllers

3. The video processing system gives out a video source, as well as an interaction feed back signal when people step on the screen