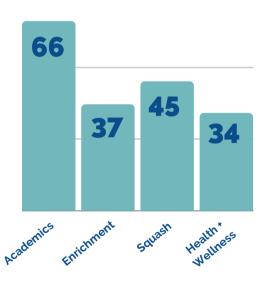

## **PROGRAM HOURS** BY ACTIVITY

In total, 716 Squash led 221 hours of programming during the 2020/2021 school year while most of our students were stuck at home.

100%

Care Packages

- Jela, 8th Grader