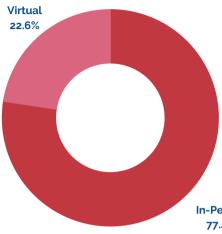

# PROGRAM DELIVERY

Every effort was made to run programming safely inperson, utilizing outdoor and indoor spaces, social distancing, health screening, and masking.

In-Person 77.4%