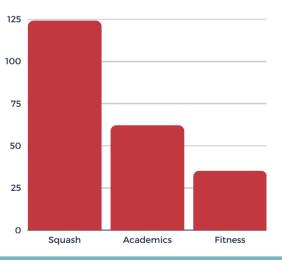

## **PROGRAM HOURS** BY ACTIVITY

In total, 716 Squash led 221 hours of programming during the 2020/2021 school year while most of our students were stuck at home.

100%

Care Packages

- Jela, 8th Grader