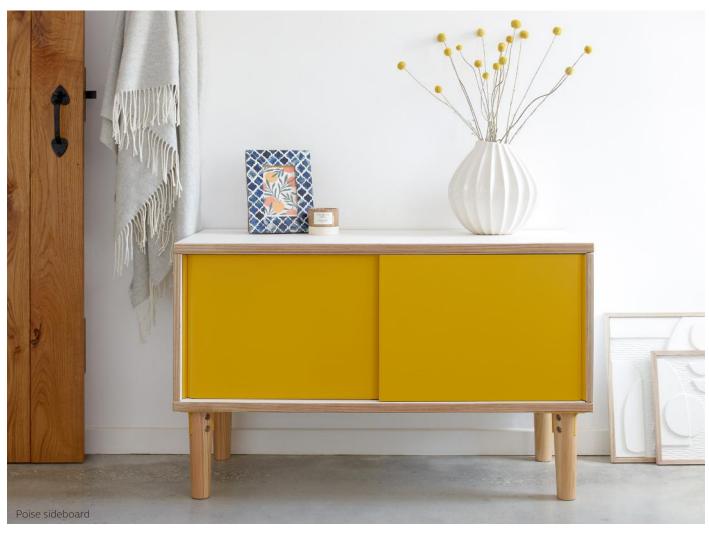

#### Poise Sideboard

Tapered solid wood legs with lacquered finish.

Poise sideboard a unique ply carcass and sleek sliding steel doors.

37 paint choices for the steel and aluminium elements.

Designed and made in the UK.

#### Poise Sideboard

Stylishly complement your workplace with the elegant Poise Sideboard. The steel sliding doors add a sweep of colour to your room, while the simple, clean lines combine design and practical storage for any workspace. The sideboard features the unique Poise legs and adjustable interior shelving.