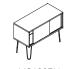

### MuiltiSideboard

Create to as an extension of our class Multidrawer range.

Unique steel hairpin leg design.

37 steel paint options available.

Choose from 45 laminate finishes.

Designed and made in the UK.

#### MultiSdieboard

The MultiSideboard's sliding steel doors allow you to add a pop of colour to the room, matching your MultiDrawer or MultiDesk if you wish. Simple clean lines and a choice of steel hairpin or tapered wooden legs combine style with practical storage for any room.

The Multisideboard provides a minimalist place to pop your printer or other belongings, with handy adjustable shelves, so that when you're finished with your work, you can pack your day away.