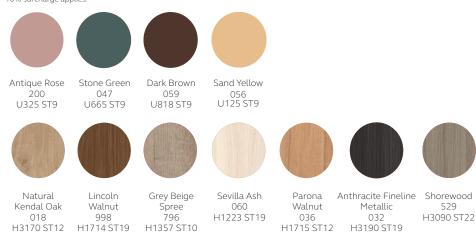

erfect to display your favourite things! The options are endless with Finn.





Product Code Description

Poise Sideboard plywood carcase with wooden legs and steel sliding

POS1007W doors



POS1007W

MultiSideboard H: 752mm (29.6") W: 1000mm (39.4") D: 450mm (17.7")

Product Code Description

MS1007H Steel sliding doors, one steel shelf and steel Hairpin legs



MS 10071

Finn Sideboard H:969mm((38.1") D:400mm (15.7")

Product Code Description Width
FN0810CB 2 door sideboard 800mm

FN0810DW 2 door, 1 drawer sideboard 1400mm

FN1410SB 2 door wide cupboard with Open Shelving 80mm



FN0810CB



# Specification Notes

## Locking options:

All sideboard units are non-locking as standard.

# Finish options:





# Wood finish options:

Palette one



#### Palette two 10% surcharge applies.



Palette three 20% surcharge applies.



### Additional information

# <u>Assembly</u>

All Sideboards will require legs to be attached on site.