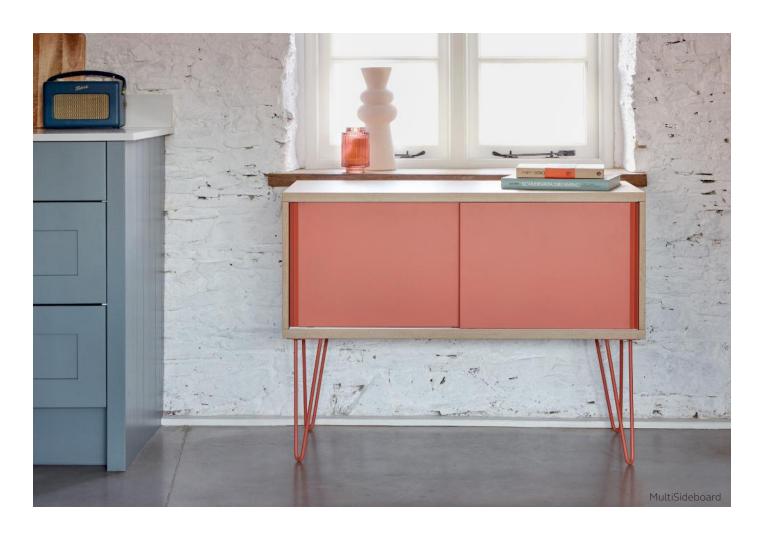

### MuiltiSideboard

Create to as an extension of our class Multidrawer range.

Unique steel hairpin leg design.

37 steel paint options available.

Choose from 45 laminate finishes.

Designed and made in the UK.

#### MultiSdieboard

The MultiSideboard's sliding steel doors allow you to add a pop of colour to the room, matching your MultiDrawer or MultiDesk if you wish. Simple clean lines and a choice of steel hairpin or tapered wooden legs combine style with practical storage for any room.

The Multisideboard provides a minimalist place to pop your printer or other belongings, with handy adjustable shelves, so that when you're finished with your work, you can pack your day away.