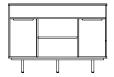

#### Large Finn Sideboard

Beautifully crafted to balance elegance and quality, this Finn large sideboard brings a touch of timelessness to any room of the home.

Made in Britain and designed for practicality, it can add even more storage to your space. It features adjustable internal shelves, which are great for flexibility, a large display shelf on top that can hold all your books, as well as a middle shelf which is perfect to display your favourite things! The options are endless with Finn.

FN1410SB 2 door wide cupboard with Open Shelving 80mm

FN0810CB