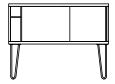

### MuiltiSideboard

Create to as an extension of our class Multidrawer range.

Unique steel hairpin leg design.

37 steel paint options available.

Choose from 45 laminate finishes.

Designed and made in the UK.

#### MultiSdieboard

The MultiSideboard's sliding steel doors allow you to add a pop of colour to the room, matching your MultiDrawer or MultiDesk if you wish. Simple clean lines and a choice of steel hairpin or tapered wooden legs combine style with practical storage for any room.

The Multisideboard provides a minimalist place to pop your printer or other belongings, with handy adjustable shelves, so that when you're finished with your work, you can pack your day away.

MS1007H Steel sliding doors, one steel shelf and steel Hairpin legs

MS 10071

Finn Sideboard H:969mm((38.1") D:400mm (15.7")

Product Code Description Width
FN0810CB 2 door sideboard 800mm

FN0810DW 2 door, 1 drawer sideboard 1400mm