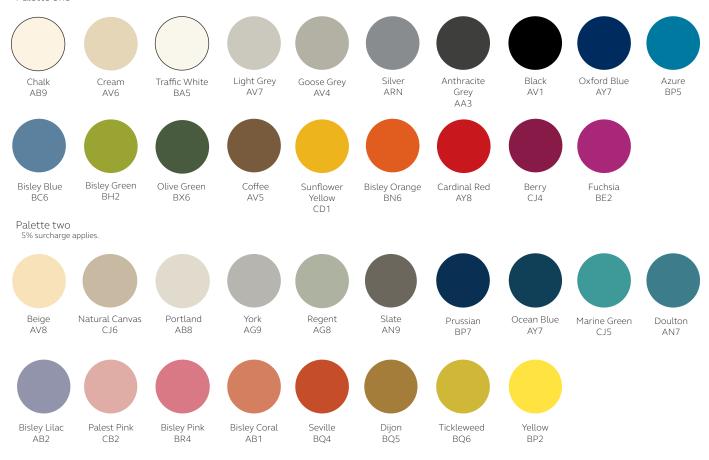

# Wood finish options:

Palette one

#### Palette two 10% surcharge applies.

Palette three 20% surcharge applies.