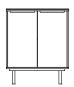

#### Poise Sideboard

Tapered solid wood legs with lacquered finish.

Poise sideboard a unique ply carcass and sleek sliding steel doors.

37 paint choices for the steel and aluminium elements.

Designed and made in the UK.

#### Poise Sideboard

Stylishly complement your workplace with the elegant Poise Sideboard. The steel sliding doors add a sweep of colour to your room, while the simple, clean lines combine design and practical storage for any workspace. The sideboard features the unique Poise legs and adjustable interior shelving.

Product Code Description

Poise Sideboard plywood carcase with wooden legs and steel sliding

POS1007W doors

POS1007W

MultiSideboard H: 752mm (29.6") W: 1000mm (39.4") D: 450mm (17.7")

Product Code Description