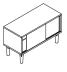

#### Poise Sideboard

Tapered solid wood legs with lacquered finish.

Poise sideboard a unique ply carcass and sleek sliding steel doors.

37 paint choices for the steel and aluminium elements.

Designed and made in the UK.

#### Poise Sideboard

Stylishly complement your workplace with the elegant Poise Sideboard. The steel sliding doors add a sweep of colour to your room, while the simple, clean lines combine design and practical storage for any workspace. The sideboard features the unique Poise legs and adjustable interior shelving.