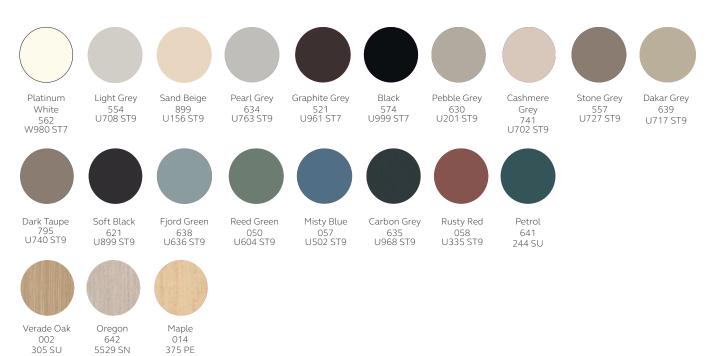

# Wood finish options:

Palette one

#### Palette two 10% surcharge applies.

Palette three 20% surcharge applies.