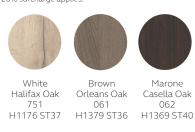

The options are endless with Finn.





Product Code Description

Poise Sideboard plywood carcase with wooden legs and steel sliding

POS1007W doors



POS1007W

MultiSideboard H: 752mm (29.6") W: 1000mm (39.4") D: 450mm (17.7")

Product Code Description

MS1007H Steel sliding doors, one steel shelf and steel Hairpin legs



MS 10071

Finn Sideboard H:969mm((38.1") D:400mm (15.7")

Product Code Description Width
FN0810CB 2 door sideboard 800mm

FN0810DW 2 door, 1 drawer sideboard 1400mm

FN1410SB 2 door wide cupboard with Open Shelving 80mm



FN0810CB



# Specification Notes

## Locking options:

All sideboard units are non-locking as standard.

# Finish options:





# Wood finish options:

Palette one



#### Palette two 10% surcharge applies.



Palette three 20% surcharge applies.



### Additional information

# <u>Assembly</u>

All Sideboards will require legs to be attached on site.