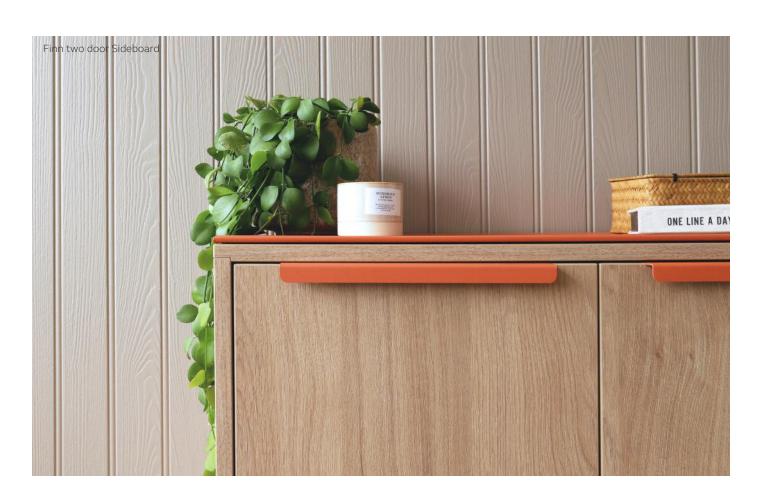

### Finn Sideboards

Minimalist folded steel handles.

Matching steel legs and slim decorative top plate.

Soft closing doors.

The carcase is made of MFC so is recycled material.

Internal height-adjustable shelf.

#### Finn two door sideboard

Made in Britain and designed for practicality, Finn is our two-door sideboard that adds storage to any room. Store everything from shoes and outdoor essentials in your entryway or add charm and sophistication to a reading nook in your living room. With adjustable internal shelves for your flexibility, the options are endless with this two-door sideboard.

An effortless yet elevated piece, Finn comes with sleek steel folded handles, matching legs and a smooth top surface to complement its stunning oak finish. Available in a range of beautiful colours, find your new favourite Finn now.