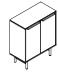

### Finn Sideboards

Minimalist folded steel handles.

Matching steel legs and slim decorative top plate.

Soft closing doors.

The carcase is made of MFC so is recycled material.

Internal height-adjustable shelf.

#### Finn two door sideboard

Made in Britain and designed for practicality, Finn is our two-door sideboard that adds storage to any room. Store everything from shoes and outdoor essentials in your entryway or add charm and sophistication to a reading nook in your living room. With adjustable internal shelves for your flexibility, the options are endless with this two-door sideboard.

An effortless yet elevated piece, Finn comes with sleek steel folded handles, matching legs and a smooth top surface to complement its stunning oak finish. Available in a range of beautiful colours, find your new favourite Finn now.