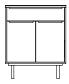

### Finn Sideboards

Minimalist folded steel handles.

Matching steel legs and slim decorative top plate.

Soft closing doors.

The carcase is made of MFC so is recycled material.

Internal height-adjustable shelf.

#### Finn two door sideboard

Made in Britain and designed for practicality, Finn is our two-door sideboard that adds storage to any room. Store everything from shoes and outdoor essentials in your entryway or add charm and sophistication to a reading nook in your living room. With adjustable internal shelves for your flexibility, the options are endless with this two-door sideboard.

An effortless yet elevated piece, Finn comes with sleek steel folded handles, matching legs and a smooth top surface to complement its stunning oak finish. Available in a range of beautiful colours, find your new favourite Finn now.

#### Finn two door sideboard

An effortless yet elevated piece, this Finn wooden sideboard can be personalised with our extensive range of gorgeous, versatile colours, from the traditional Chalk to trendy Berry.

Store everything from shoes and outdoor essentials in your entryway to adding charm to your living room. This wooden sideboard comes with adjustable internal shelves and a handy drawer. With its stunning oak finish, Finn can bring a touch of timelessness to any room in your home.

MS1007H Steel sliding doors, one steel shelf and steel Hairpin legs

MS 10071

Finn Sideboard H:969mm((38.1") D:400mm (15.7")

Product Code Description Width
FN0810CB 2 door sideboard 800mm

FN0810DW 2 door, 1 drawer sideboard 1400mm