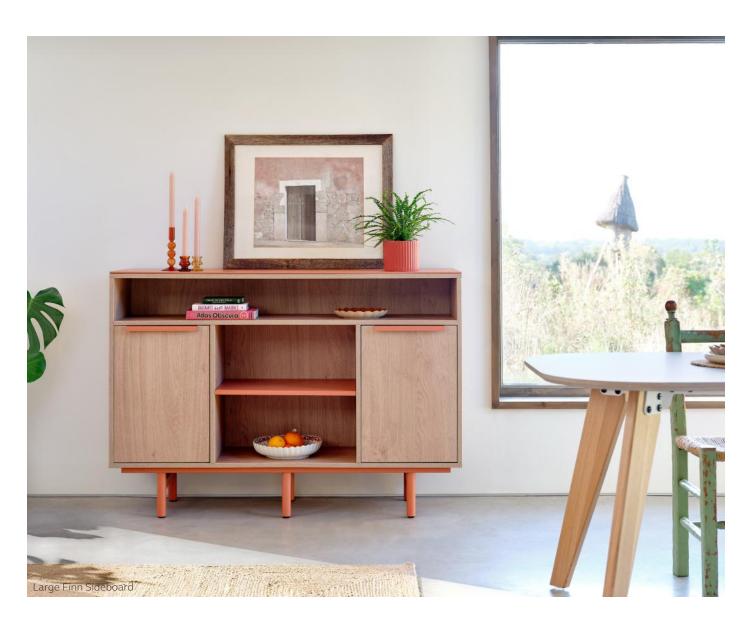

#### Large Finn Sideboard

Beautifully crafted to balance elegance and quality, this Finn large sideboard brings a touch of timelessness to any room of the home.

Made in Britain and designed for practicality, it can add even more storage to your space. It features adjustable internal shelves, which are great for flexibility, a large display shelf on top that can hold all your books, as well as a middle shelf which is perfect to display your favourite things! The options are endless with Finn.